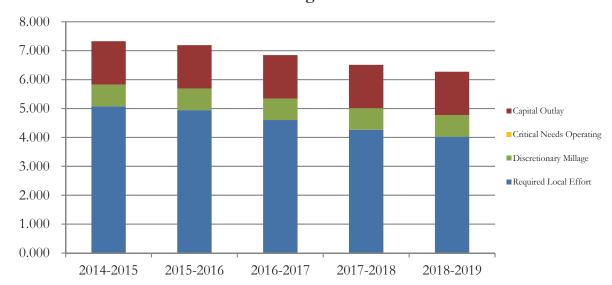

-----|-----------|-----------|-----------|
| Required Local Effort       | 5.079     | 4.944     | 4.600     | 4.264     | 4.026     |
| Prior Period Funding Adj.   | 0.009     | 0.005     | 0.000     | 0.008     | 0.007     |
| Discretionary Millage       | 0.748     | 0.748     | 0.748     | 0.748     | 0.748     |
| Add'l Discretionary Millage | 0.000     | 0.000     | 0.000     | 0.000     | 0.000     |
| Critical Needs Operating    | 0.000     | 0.000     | 0.000     | 0.000     | 0.000     |
| Capital Outlay              | 1.500     | 1.500     | 1.500     | 1.500     | 1.500     |
| Debt Service                | 0.000     | 0.000     | 0.000     | 0.000     | 0.000     |
| Total                       | 7.336     | 7.197     | 6.848     | 6.520     | 6.281     |

#### Millage Rates



Source: District Records

A mill represents one thousandth of a dollar



|                                                            | 2014-2015      | 2015-2016      | 2016-2017      | 2017-2018      | 2018-2019      |
|------------------------------------------------------------|----------------|----------------|----------------|----------------|----------------|
| Current Year Gross Taxable Value                           | 28,893,765,446 | 30,513,634,131 | 32,624,888,000 | 35,019,721,155 | 38,122,061,917 |
| Current Year New Taxable Value                             | 226,603,487    | 326,780,496    | 375,833,266    | 447,721,917    | 562,397,097    |
| Current Year Adjustable Taxable                            | 28,667,161,959 | 30,186,853,635 | 32,249,054,734 | 34,571,999,238 | 3