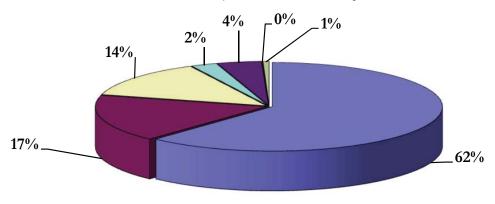

| \$<br>7,200.87         |                          |



## Object Summary

### **General Fund** 2018-2019

| Object | Description          | Amount            |  |  |
|--------|----------------------|-------------------|--|--|
| 100    | Salaries             | \$<br>305,259,739 |  |  |
| 200    | Benefits             | 83,764,190        |  |  |
| 300    | Purchased Services   | 67,597,327        |  |  |
| 400    | Energy Services      | 12,189,360        |  |  |
| 500    | Materials & Supplies | 20,632,215        |  |  |
| 600    | Capital Outlay       | 535,671           |  |  |
| 700    | Other Expenses       | 5,824,980         |  |  |
| 900    | Transfers            | -                 |  |  |
| Total  |                      | \$<br>495,803,481 |  |  |

## **Object Summary**







#### General Fund 2018-2019

| Function | Description                                      | Amount |             |
|----------|--------------------------------------------------|--------|-------------|
| 5000     | Instruction                                      | \$     | 316,975,457 |
| 6100     | Pupil Personnel Services - Administration        |        | 19,561,875  |
| 6200     | Instructional Media Services                     |        | 6,874,708   |
| 6300     | Instructional and Curriculum Development         |        | 11,400,628  |
| 6400     | Instructional Staff Training Services            |        | 1,170,794   |
| 6500     | Instructional Related Technology                 |        | 6,058,554   |
| 7100     | School Board                                     |