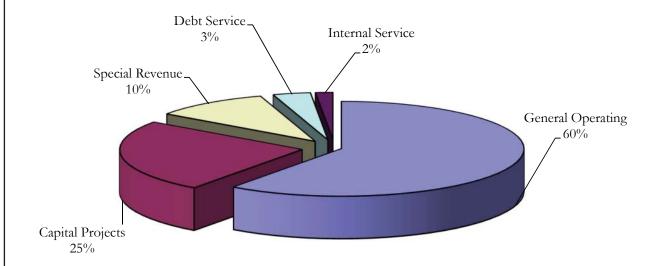

#### 2018-2019 Adopted Budget

#### 2-Year Fund Comparison

(Budget to Budget) (in millions)

| Fund              | 20 | 17-2018 | 20 | 18-2019 |
|-------------------|----|---------|----|---------|
| General Operating | \$ | 505.2   | \$ | 524.5   |
| Capital Projects  |    | 208.7   |    | 220.2   |
| Special Revenue   |    | 86.6    |    | 84.8    |
| Debt Service      |    | 27.9    |    | 26.7    |
| Internal Service  |    | 14.3    |    | 12.3    |
| Total             | \$ | 842.7   | \$ | 868.5   |