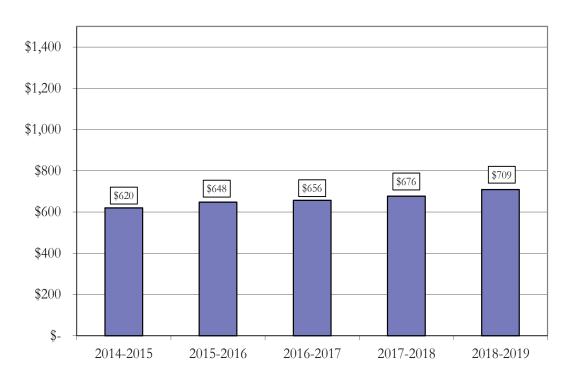

-----------------------------------------|------------|-----------|-----------|-----------|-----------|
| Assessed Value                              | \$ 109,543 | \$115,017 | \$120,825 | \$128,746 | \$137,894 |
| Homestead Exemption                         | 25,000     | 25,000    | 25,000    | 25,000    | 25,000    |
| Taxable Value                               | 84,543     | 90,017    | 95,825    | 103,746   | 112,894   |
| Property Tax Rate                           | 7.336      | 7.197     | 6.848     | 6.520     | 6.281     |
| Property Tax Due                            | \$ 620.21  | \$ 647.85 | \$ 656.21 | \$ 676.42 | \$ 709.09 |
| Tax Increase/(Decrease) from the Prior Year | \$ 32.16   | \$ 27.64  | \$ 8.36   | \$ 20.21  | \$ 32.67  |

#### Average Homeowner's Property Taxes



Source: Volusia County Property Appraiser



# FEFP Revenue Summary

|                                                                 | 2017-2018<br>4th Cal |    | 2018-2019<br>Conference | 2018-2019<br>2nd Calc  | 2nd vs 4th<br>Difference |
|-----------------------------------------------------------------|----------------------|----|-------------------------|------------------------|--------------------------|
| Formula Components                                              |                      |    |                         |                        |                          |
| Unweighted FTE                                                  | 62,202.81            |    | 62,392.97               | 62,392.97              | 190.1                    |
| Weighted FTE