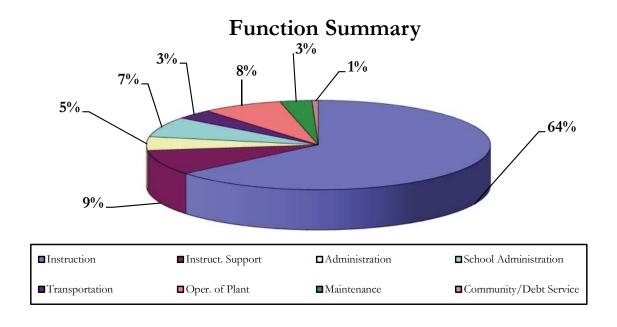

| 2,834,660   |
| 7700     | Central Services                                 |        | 8,138,390   |
| 7800     | Pupil Transportation Services                    |        | 17,419,798  |
| 7900     | Operation of Plant                               |        | 37,533,560  |
| 8100     | Maintenance of Plant                             |        | 14,895,723  |
| 8200     | Administrative Technology Services               |        | 10,827,788  |
| 9100     | Community Services                               |        | 2,995,246   |
| 9200     | Debt Service                                     |        | -           |
| 9700     | Budgeted Transfer of Funds                       |        | 12,864      |
| Total    |                                                  | \$     | 495,803,481 |