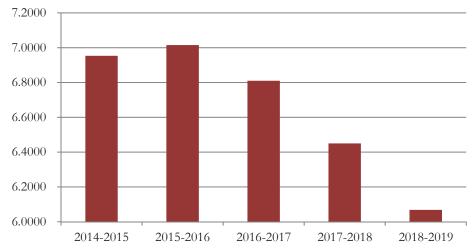

| 6.848          | 6.520          |
| Prior Year Ad Valorem Proceeds                             | 199,337,862    | 211,764,130    | 219,615,909    | 222,989,560    | 227,923,989    |
| The Current Year Rolled-Back                               | 6.9535         | 7.0151         | 6.8100         | 6.4500         | 6.0683         |
| Current Year Proposed Millage Rate                         | 7.336          | 7.197          | 6.848          | 6.520          | 6.281          |
| Current Year Proposed Rate as a % of the rolled-back rate  | 105.50%        | 102.59%        | 100.56%        | 101.09%        | 103.50%        |
| Current Year Rate Change as a percent of rolled-back rate  | 5.50%          | 2.59%          | 0.56%          | 1.09%          | 3.50%          |

#### Rolled-back Rate



Source: District Records



## Average Homeowner Rates

|                                             | 2014-2015  | 2015-2016 | 2016-2017 | 2017-2018 | 2018-2019 |
|---------------------------------------------|------------|-----------|-----------|-----------|-----------|
| Assessed Value                              | \$ 109,543 | \$115,017 | \$120,825 | \$128,746 | \$137,894 |
| Homestead Exemption                         | 25,000     | 25,000    | 25,000    | 25,000    | 25,000    |
| Taxable Value                               | 84,543     | 90,017    | 95,825    | 103,746   | 112,894   |
| Property Tax Rate                           | 7.336      | 7.197     | 6.848     | 6.520     | 6.281     |
| Property Tax Due                            | \$ 620.21  | \$ 647.85 | \$ 656.21 | \$