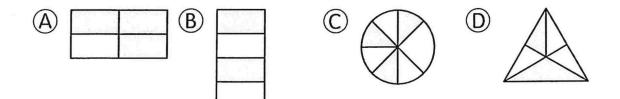

364-98 = 264 + \_\_\_\_\_

Bob has 135 stickers.
Molly has 42 stickers fewer than Bob.
How many stickers does Molly have?

6. What is the total length of the two strings of pearls?

- 7. Which amount is the same as \$10.05?
  - A. 10.50c B. 105c C. 1005c D. 1050c
- 8. Alan saves \$125. He saves \$51 less than Sam. How much does Sam save?
- 9. Which of the following has  $\frac{3}{4}$  of its shape shaded?