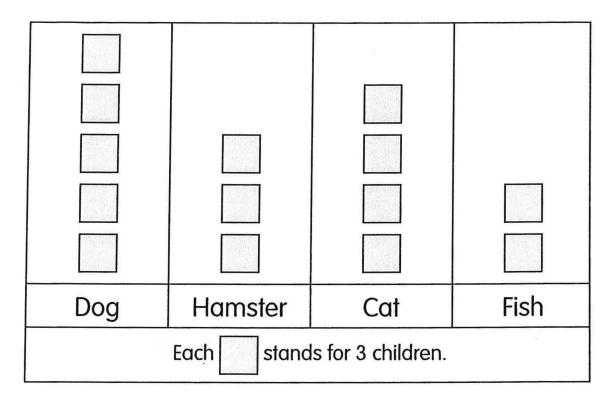

Name:

**15.** Fran goes for her swimming lesson in the morning at the time shown on the clock.

At what time does Fran go for her swimming lesson?

(A) 8:05 A.M. (B) 8:25 A.M. (C) 8:25 P.M. (D) 9:25 A.M.

The picture graph shows the different pets that children have. 18.

How many more children have a pet dog than a pet hamster?

- (A) 2 (B) 4 (C) 6 D 12
- 19. How many flat surfaces does the object have?

| N  | ~ | m | - |   |
|----|---|---|---|---|
| 14 | u |   | e | • |