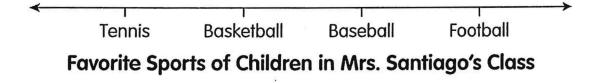

**36.** Amy bakes 2 trays of muffins. There are 9 muffins in each tray.

Amy bakes \_\_\_\_\_ muffins in all.

Name: \_

Date: \_\_\_

**37.** The tally chart shows the favorite sports of the children in Mrs. Santiago's class.

| Favorite Spor | rts Tally |
|---------------|-----------|
| Tennis        | 1HH       |
| Basketball    | THE I     |
| Baseball      | 1HL 11    |
| Football      | ///       |

Show the data in a line plot.