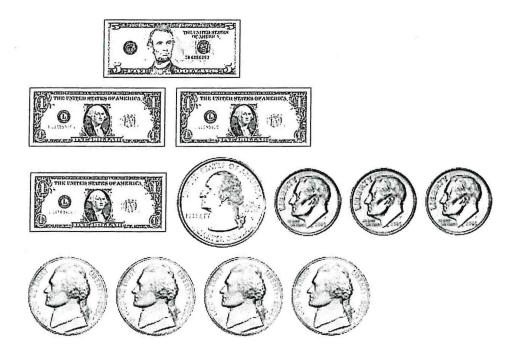

Gary has \_\_\_\_\_ ¢ left.

30. A storybook has 347 pages.

347 is \_\_\_\_\_ when rounded to the nearest ten.

31. How much money is there?

There is \$\_\_\_\_\_.

| Name: |                                 | Date: |  |
|-------|---------------------------------|-------|--|
| 32.   | $\frac{1}{3}$ and make 1 whole. |       |  |