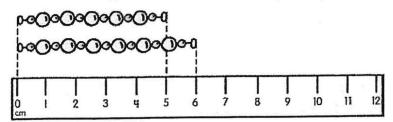

364-98 = 264 + \_\_\_\_\_

Bob has 135 stickers.
Molly has 42 stickers fewer than Bob.
How many stickers does Molly have?

6. What is the total length of the two strings of pearls?

- 7. Which amount is the same as \$10.05?
  - A. 10.50c B. 105c C. 1005c D. 1050c
- 8. Alan saves \$125. He saves \$51 less than Sam. How much does Sam save?
- 9. Which of the following has  $\frac{3}{4}$  of its shape shaded?