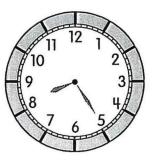

Name:

**15.** Fran goes for her swimming lesson in the morning at the time shown on the clock.

At what time does Fran go for her swimming lesson?

(A) 8:05 A.M. (B) 8:25 A.M. (C) 8:25 P.M. (D) 9:25 A.M.

The picture graph shows the different pets that children have. 18.