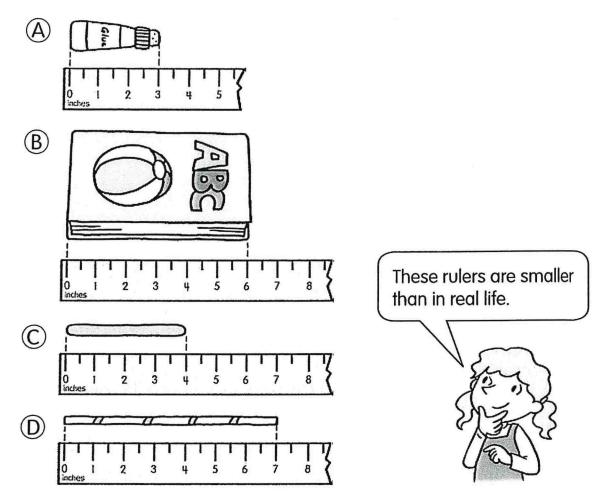

|
| Duic. | (Instantion of the Association o |



Name:



**15.** Fran goes for her swimming lesson in the morning at the time shown on the clock.



At what time does Fran go for her swimming lesson?

(A) 8:05 A.M. (B) 8:25 A.M. (C) 8:25 P.M. (D) 9:25 A.M.

The picture graph shows the different pets that children have. 18.



How many more children have a pet dog than a pet hamster?

- (A) 2 (B) 4 (C) 6 D 12
- 19. How many flat surfaces does the object have?



| N  | ~ | m | - |   |
|----|---|---|---|---|
| 14 | u |   | e | • |

Date: \_\_\_\_\_

## Short Answer

(20 x 2 points = 40 points)

## Write the correct answers in the space given.

21. Write the number in word form.

- **22.** The value of the digit 4 in 479 is \_\_\_\_\_.
- **23.** 52 more than 369 is \_\_\_\_\_.
- **24.** Harry has 86 fewer marbles than Peter. Harry has 137 marbles