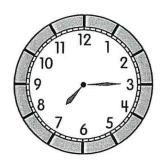

Name:

**15.** Fran goes for her swimming lesson in the morning at the time shown on the clock.

At what time does Fran go for her swimming lesson?

(A) 8:05 A.M. (B) 8:25 A.M. (C) 8:25 P.M. (D) 9:25 A.M.

The picture graph shows the different pets that children have. 18.