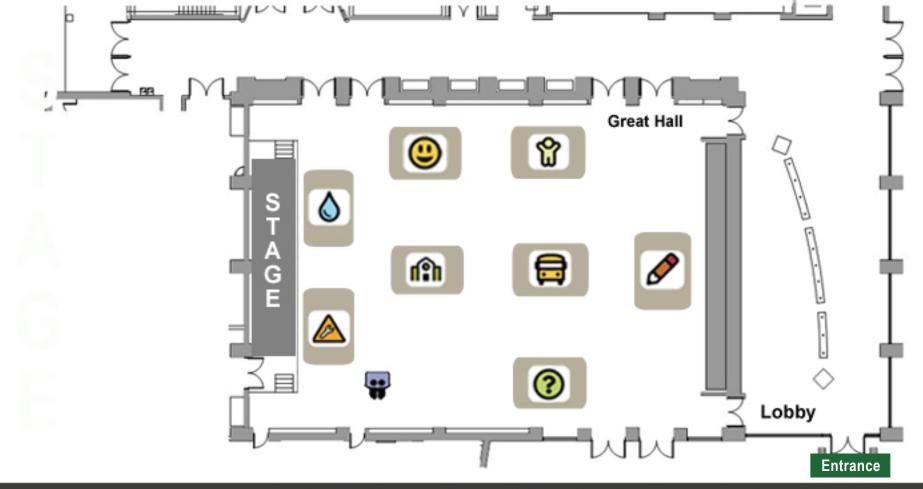

ible place for our students to grow and succeed. We can't wait!

#### **Online Resources & Updates**

http://bit.ly/madrona-project

#### **Contractor:**

FORMA Construction Co. **formacc.com** 

#### **Architect:**

Mahlum Architects mahlum.com

## **Interim Site:**

Former Alderwood Middle School



20000 28th Ave W. Lynnwood, WA 98036



The former Alderwood Middle School property is similar in size to Madrona K-8, providing a campus large enough to accommodate Madrona's more than 600 students. It has extensive outdoor space - including playground equipment - to provide much-needed recess and recreational space. The former Alderwood Middle School building was constructed as a junior high school in 1966 but went through major modernization in 1988, and additional modernization in 2001.



#### MAP KEY AND CONTACT INFORMATION



# Interiors Site

(Former Alderwood Middle School)
Kathleen Hodges, Principal - Madrona
hodgesk@edmonds.wednet.edu



## **Stormwater System**

Ed Peters, Capital Projects Director peterse@edmonds.wednet.edu



## **Updates & Ongoing Resources**

Stewart Mhyre, Business & Operations mhyres@edmonds.wednet.edu



#### **Transportation**

Ben Mount, Transportation Director mountb276@edmonds.wednet.edu



## **New School Design & Construction**

Taine Wilton, Design & Construction wiltont@edmonds.wednet.edu



**Just for KIDS** 



#### **Before & After School Care**

Kids Krew: Kevin White kwitte@ci.mlt.wa.us



**Project Slideshow** 



**Questions & Comments**