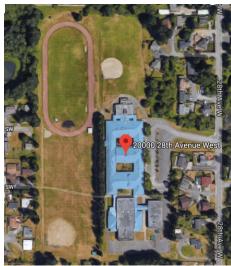

## **Interim Site:**

Former Alderwood Middle School

20000 28th Ave W. Lynnwood, WA 98036

The former Alderwood Middle School property is similar in size to Madrona K-8, providing a campus large enough to accommodate Madrona's more than 600 students. It has extensive outdoor space - including playground equipment - to provide much-needed recess and recreational space. The former Alderwood Middle School building was constructed as a junior high school in 1966 but went through major modernization in 1988, and additional modernization in 2001.