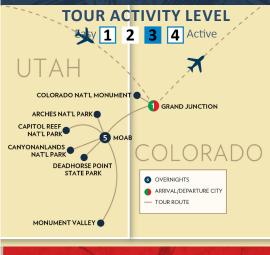

# DAY 1: ARRIVE GRAND JUNCTION, COLORADO

Upon arrival meet your Tour Director and transfer to your hotel. The 'River City' extends a warm welcome as your gateway to an in-depth encounter to explore Utah's National Parks. Enjoy a **Welcome Dinner** this evening and get acquainted with your traveling companions.

## **DAY 2: GRAND JUNCTION - MOAB**

This morning travel to see the Colorado National Monument along the Rim Rock Drive. Then enjoy Wine Tasting in Colorado's burgeoning wine region near Grand Junction. Later head to Utah and travel along Scenic Byway 128 referred to by locals as the River Road and one of the most beautiful and breathtaking drives imaginable. Travel through canyons carved by the Colorado River and see the iconic Fisher Towers, towering cliffs and mesas, incredible rock formations, beautiful ranch resorts, painted canyons and enough red rock to overload the senses. Check into your hotel in Moab and unpack for a five-night stay before joining your fellow travelers for dinner. 🗙 (B,D) Overnight: Moab

## DAY 3: CANYONLANDS NATIONAL PARK -DEAD HORSE POINT STATE PARK

Today visit Canyonlands National Park featuring deeply eroded canyons interspersed with sheer-sided mesas and a variety of spires, arches and unusual rock formations. The area was established as a national park in 1964 and is known for its dramatic desert landscape carved by the Colorado River. Later stop at Dead Horse Point State Park, towering high above the Colorado River offering breathtaking views of canyon country and the snaking Colorado River. This afternoon an optional Hummer ride will be available. (B) Overnight: Moab

#### **DAY 4: MOAB - MONUMENT VALLEY**

This morning embark on a full day adventure to **Monument Valley**. Enter the Monument Valley Navajo Tribal area offering vistas of stunning rock formations on your way to Monument Valley, the most filmed area in the west. Enjoy an included lunch at **Goulding's Lodge** and free time to visit Goulding's Museum & Trading Post to see a collection of Indian artifacts and a movie set from a John Wayne film. Later enjoy a **Monument Valley Scenic Drive Tour** with a knowledgeable Navajo guide aboard a four-wheel vehicle. Explore the areas oddly shaped monoliths, buttes and mesas of red sandstone. This area was the setting for some of John Ford's most memorable films. Return early this evening to Moab. (B,L) Overnight: **Moab** 

## DAY 5: CAPITOL REEF NATIONAL PARK

Depart Moab this morning for the scenic drive to visit Capitol Reef National Park, which lies in Utah's south-central desert. The area is an oasis of colorful sandstone cliffs, impressive domes, and soaring monoliths, and was designated as a national park in 1971. The park got its name from the great white rock formations which resemble the U.S. Capitol building, and from the sheer cliffs that presented a barrier to early travelers. Early inhabitants referred to the area as the "land of the sleeping rainbow" because of its beautiful contrasts: multi-colored sandstone surrounded by verdant riverbanks and arid desert vegetation. Stop at several points of interest including Hickman Bridge and the Visitor Center to learn more about this national treasure. The evening in Moab is at your own pace.

#### DAY 6: ARCHES NATIONAL PARK -CANYONLANDS BY NIGHT

This morning tour Arches National Park, one of our country's great national parks. Explore and see some of the famous arches, over 2,000 in total and marvel at other red rock formations and canyons. This red-rock wonderland will amaze you with its contrasting colors and formations. The afternoon is free to relax or explore Moab on your own. This evening enjoy your Farewell Dinner at Canyonlands by Night. The experience features a cowboy-style Dutch oven meal followed by an evening Colorado River Cruise down the calm-water section of the river. The cruise guide will point out things of interest then as darkness settles the unique 40,000 watt natural light & narrated sound show begins on the illuminated canyon walls above the river. Overnight: Moab (B,D)

### DAY 7: MOAB - GRAND JUNCTION -FLIGHT HOME

Depart Moab and transfer to Grand Junction for your flight home filled with wonderful memories of your time and adventures in Utah.  $\bigotimes$  (B)