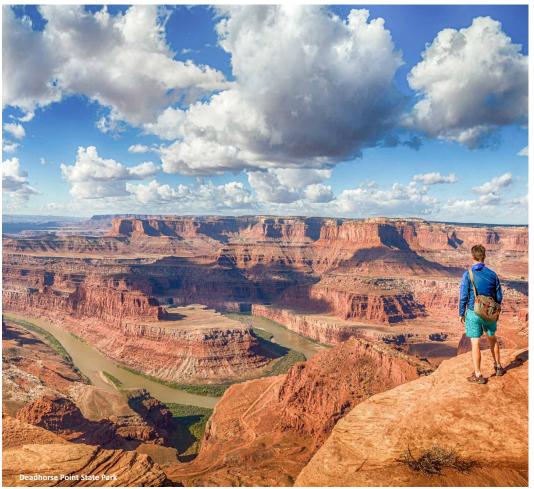

## DAY 3: CANYONLANDS NATIONAL PARK -DEAD HORSE POINT STATE PARK

Today visit Canyonlands National Park featuring deeply eroded canyons interspersed with sheer-sided mesas and a variety of spires, arches and unusual rock formations. The area was established as a national park in 1964 and is known for its dramatic desert landscape carved by the Colorado River. Later stop at Dead Horse Point State Park, towering high above the Colorado River offering breathtaking views of canyon country and the snaking Colorado River. This afternoon an optional Hummer ride will be available. (B) Overnight: Moab