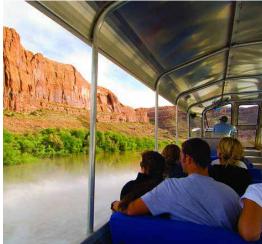

#### DAY 6: ARCHES NATIONAL PARK -CANYONLANDS BY NIGHT

This morning tour Arches National Park, one of our country's great national parks. Explore and see some of the famous arches, over 2,000 in total and marvel at other red rock formations and canyons. This red-rock wonderland will amaze you with its contrasting colors and formations. The afternoon is free to relax or explore Moab on your own. This evening enjoy your Farewell Dinner at Canyonlands by Night. The experience features a cowboy-style Dutch oven meal followed by an evening Colorado River Cruise down the calm-water section of the river. The cruise guide will point out things of interest then as darkness settles the unique 40,000 watt natural light & narrated sound show begins on the illuminated canyon walls above the river. Overnight: Moab (B,D)