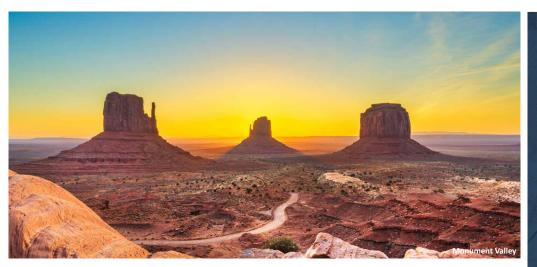

#### **DAY 4: MOAB - MONUMENT VALLEY**

This morning embark on a full day adventure to **Monument Valley**. Enter the Monument Valley Navajo Tribal area offering vistas of stunning rock formations on your way to Monument Valley, the most filmed area in the west. Enjoy an included lunch at **Goulding's Lodge** and free time to visit Goulding's Museum & Trading Post to see a collection of Indian artifacts and a movie set from a John Wayne film. Later enjoy a **Monument Valley Scenic Drive Tour** with a knowledgeable Navajo guide aboard a four-wheel vehicle. Explore the areas oddly shaped monoliths, buttes and mesas of red sandstone. This area was the setting for some of John Ford's most memorable films. Return early this evening to Moab. (B,L) Overnight: **Moab** 