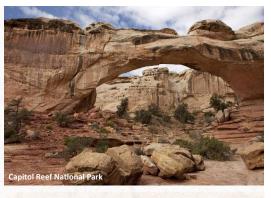

## DAY 5: CAPITOL REEF NATIONAL PARK

Depart Moab this morning for the scenic drive to visit Capitol Reef National Park, which lies in Utah's south-central desert. The area is an oasis of colorful sandstone cliffs, impressive domes, and soaring monoliths, and was designated as a national park in 1971. The park got its name from the great white rock formations which resemble the U.S. Capitol building, and from the sheer cliffs that presented a barrier to early travelers. Early inhabitants referred to the area as the "land of the sleeping rainbow" because of its beautiful contrasts: multi-colored sandstone surrounded by verdant riverbanks and arid desert vegetation. Stop at several points of interest including Hickman Bridge and the Visitor Center to learn more about this national treasure. The evening in Moab is at your own pace.