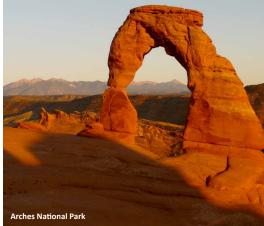

#### DAY 6: ARCHES NATIONAL PARK -CANYONLANDS BY NIGHT

This morning tour Arches National Park, one of our country's great national parks. Explore and see some of the famous arches, over 2,000 in total and marvel at other red rock formations and canyons. This red-rock wonderland will amaze you with its contrasting colors and formations. The afternoon is free to relax or explore Moab on your own. This evening enjoy your Farewell Dinner at Canyonlands by Night. The experience features a cowboy-style Dutch oven meal followed by an evening Colorado River Cruise down the calm-water section of the river. The cruise guide will point out things of interest then as darkness settles the unique 40,000 watt natural light & narrated sound show begins on the illuminated canyon walls above the river. Overnight: Moab (B,D)