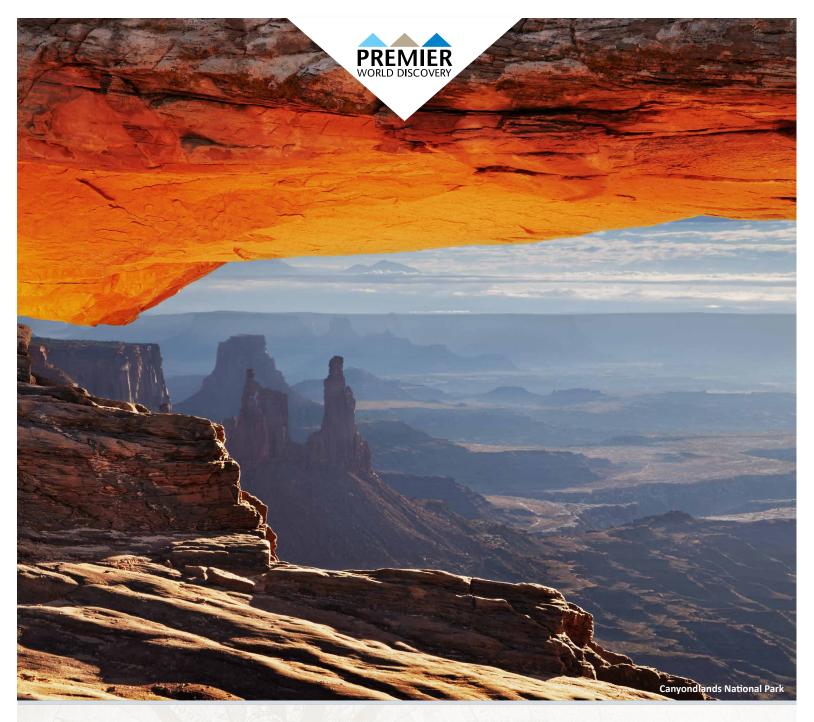

## DAY 3: CANYONLANDS NATIONAL PARK -DEAD HORSE POINT STATE PARK

Today visit Canyonlands National Park featuring deeply eroded canyons interspersed with sheer-sided mesas and a variety of spires, arches and unusual rock formations. The area was established as a national park in 1964 and is known for its dramatic desert landscape carved by the Colorado River. Later stop at Dead Horse Point State Park, towering high above the Colorado River offering breathtaking views of canyon country and the snaking Colorado River. This afternoon an optional Hummer ride will be available. (B) Overnight: Moab