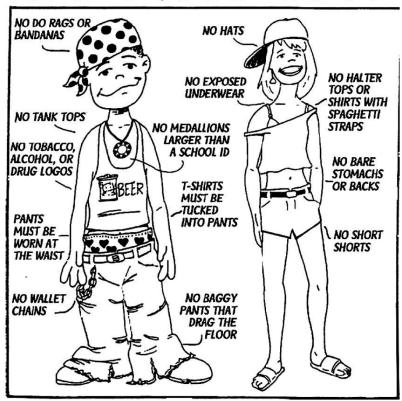

## George Washington Middle School Dress Code Violations

## NO

Hats
Headgear
Muscle Shirts
Team Jerseys \*
Spaghetti Straps
Halter Tops
Tube Tops
See-through Tops
Bare Midriffs
Low Hanging Pants
Short Shorts \*
Short Skirts \*
Yoga Pants \*
Leggings \*

Thank you

- \* Team Jerseys may be worn with a shirt (with sleeves) underneath
- \* Shorts must meet the fingertip length
- \* Skirts must meet the fingertip length
- $^{\ast}$  Yoga pants and leggings must be worn with a long top/must meet fingertip length