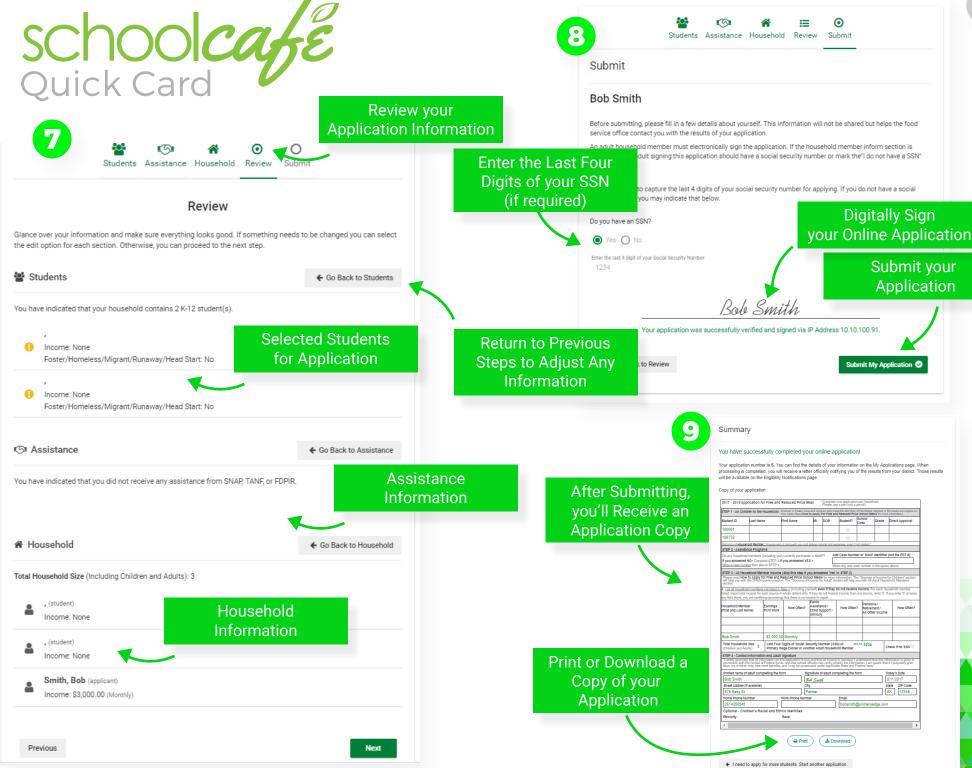

bmit

Please list all household members and any income they may receive below so that we can determine your household

Adjust Income

if Needed

0



Students Already Added will Populate and can be Selected here





Use of Information Statement | Non-Discrimination Statement

Students Assistance Household Review Details Submit

Submit

Submit

Assistance

Do you receive any assistance from SNAP TANF, or FOPIR?

Yes No

Benefits Received

\*required

What type of benefits do you receive?

FOPIR SNAP TANF

TANF

Use of information Statement | Non-Discrimination Statement

What is your case number?
Case Number
1234567890

What is your case number?

Case Number

123456789

Case number must be 10 digits.

Enter Information such as Case Number

Number of Digits is Validated to Ensure Accuracy