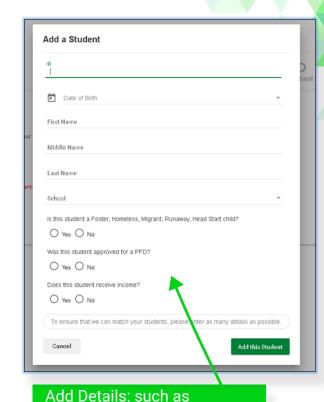

Income, or if your Student is Foster or Homeless English **Edit Application** Information 0 0 0 Students Assistance Household Review Details Submit Students **Add Students** Enter all K-12 students in you to your Application Add a Student 🎂 You do not have any students associated with your SchoolCafé account. You need to add at least one student Use of Information Statement | Non-Discrimination Statement