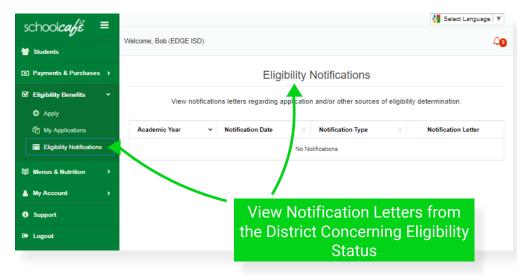

ease list all household members and any income they may receive below so that we can determine your household

Adjust Income

if Needed

0



Students Already Added will Populate and can be Selected here





Use of Information Statement | Non-Discrimination Statement

Students Assistance Household Review Details Submit

Submit

Submit

Assistance

Do you receive any assistance from SNAP TANF, or FOPIR?

Yes No

Benefits Received

\*required

What type of benefits do you receive?

FOPIR SNAP TANF

TANF

Use of information Statement | Non-Discrimination Statement

What is your case number?
Case Number
1234567890

What is your case number?

Case Number

123456789

Case number must be 10 digits.

Enter Information such as Case Number

Number of Digits is Validated to Ensure Accuracy