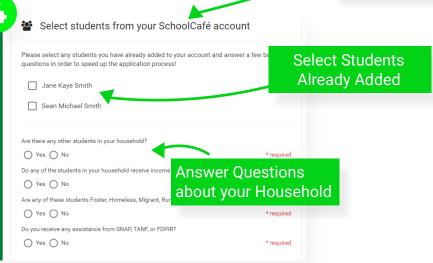

Return to a Previous Step in your Application

Add Additional

**Household Members** 

(3)

size/income. To speed things up we've already added your students that you entered earlier

☆ Household

Income: None

Previous