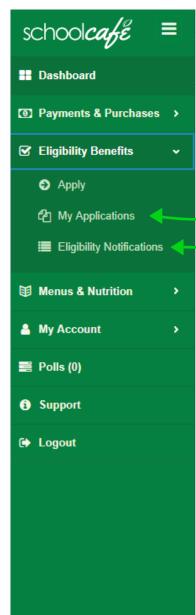

Please list all household members and any income they may receive below so that we can determine your household

Adjust Income

if Needed

0



Students Already Added will Populate and can be Selected here





Use of Information Statement | Non-Discrimination Statement

Students Assistance Household Review Details Submit

Submit

Submit

Assistance

Do you receive any assistance from SNAP TANF, or FOPIR?

Yes No

Benefits Received

\*required

What type of benefits do you receive?

FOPIR SNAP TANF

TANF

Use of information Statement | Non-Discrimination Statement

What is your case number?
Case Number
1234567890

What is your case number?

Case Number

123456789

Case number must be 10 digits.

Enter Information such as Case Number

Number of Digits is Validated to Ensure Accuracy