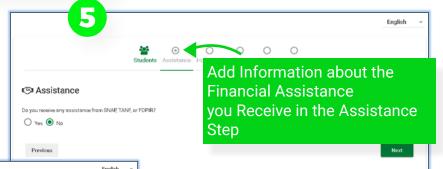

Submit

Assistance

Do you receive any assistance from SNAP TANF, or FOPIR?

Yes No

Benefits Received

\*required

What type of benefits do you receive?

FOPIR SNAP TANF

TANF

Use of information Statement | Non-Discrimination Statement

What is your case number?
Case Number
1234567890

What is your case number?

Case Number

123456789

Case number must be 10 digits.

Enter Information such as Case Number