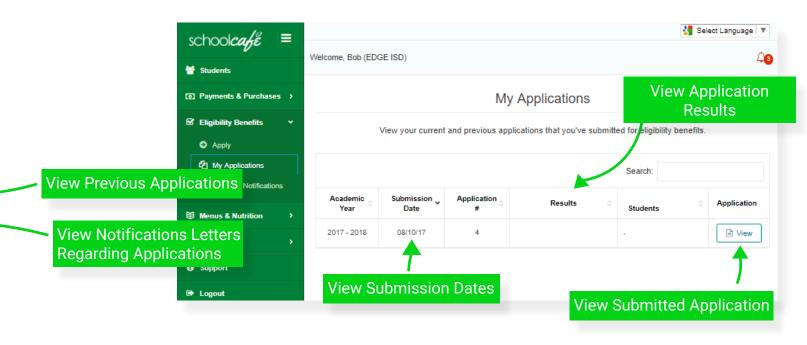

Please list all household members and any income they may receive below so that we can determine your household

Adjust Income

if Needed

0



Students Already Added will Populate and can be Selected here





Use of Information Statement | Non-Discrimination Statement

Students Assistance Household Review Details Submit

Submit

Submit

Assistance

Do you receive any assistance from SNAP TANF, or FOPIR?

Yes No

Benefits Received

\*required

What type of benefits do you receive?

FOPIR SNAP TANF

TANF

Use of information Statement | Non-Discrimination Statement

What is your case number?
Case Number
1234567890

What is your case number?

Case Number

123456789

Case number must be 10 digits.

Enter Information such as Case Number

Number of Digits is Validated to Ensure Accuracy