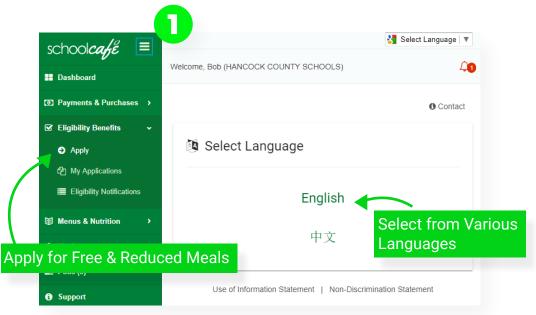

## SChoolcafe Quick Card

Eligibility Benefits Apply Certify My Applications ■ Eligibility Notifications Please provide honest acknowledgement of the terms and conditions for this application before proceeding. Menus & Nutrition My Account **Bob Smith** Polls (0) 4422 Cypress Creek Pkwy Suite 400 6 Support Houston TX 12345 123-456-7899 Logout test@test.com Click to Certify your I certify (pro true and that Information is Correct understand t derstand that school officials may verify (check) the runderstand that if I purposely give false information, my children will lose benefits, and I may be prosecuted. \* required Previous