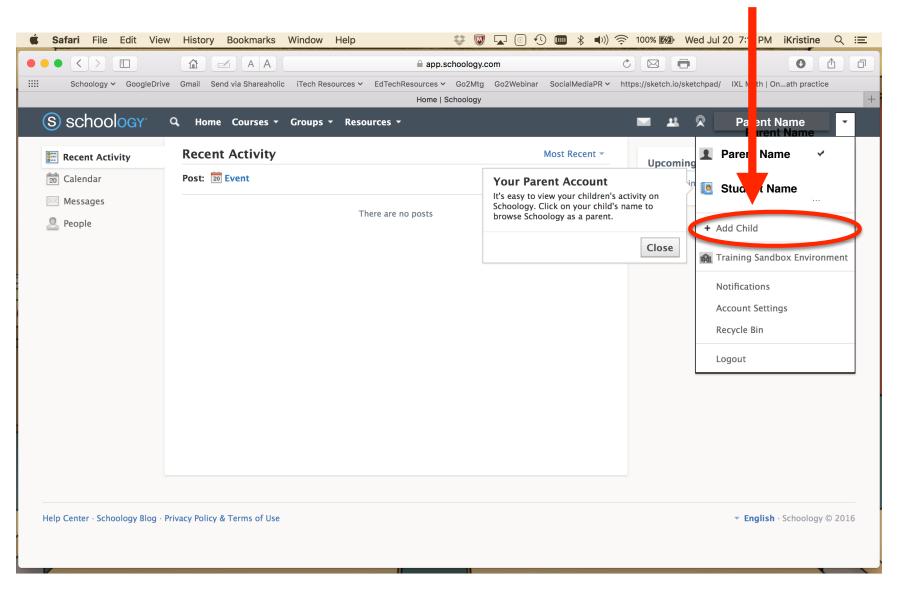

# You are now connected to your student. If you have more students in the school/district, enter the additional student codes here...

## Select the STUDENT NAME to see information in Schoology that pertains to your Child