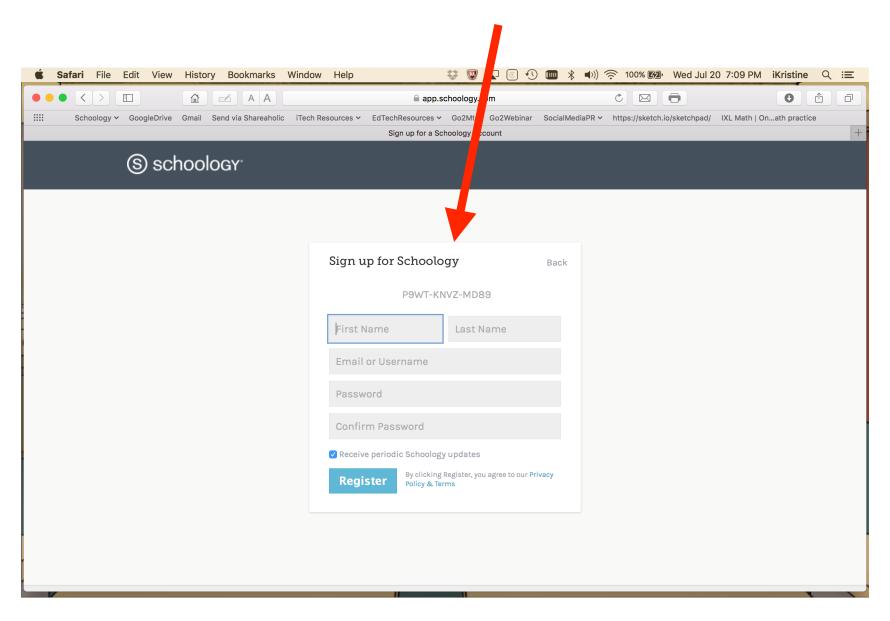

Go to www.Schoology.com and click SIGN UP



#### Schoology /**skoo**-luh-jee/

The only learning management system (LMS) that connects all the people,

content, and systems that fuel education.

K-12 Higher Ed Corporate

### Click on PARENT



# Enter ACCESS CODE provide by School for your student



## Follow the Prompts to enter your Information and CLICK REGISTER



# You are now connected to your student. If you have more students in the school/district, enter the additional student codes here...



## Select the STUDENT NAME to see information in Schoology that pertains to your Child



# You can then navigate around to see COURSES, GROUPS, GRADES, ASSIGNMENTS, EVENTS, CALENDAR, UPDATES and more.

#### SAMPLE S'UJDEN'I SUDWN BELDW...