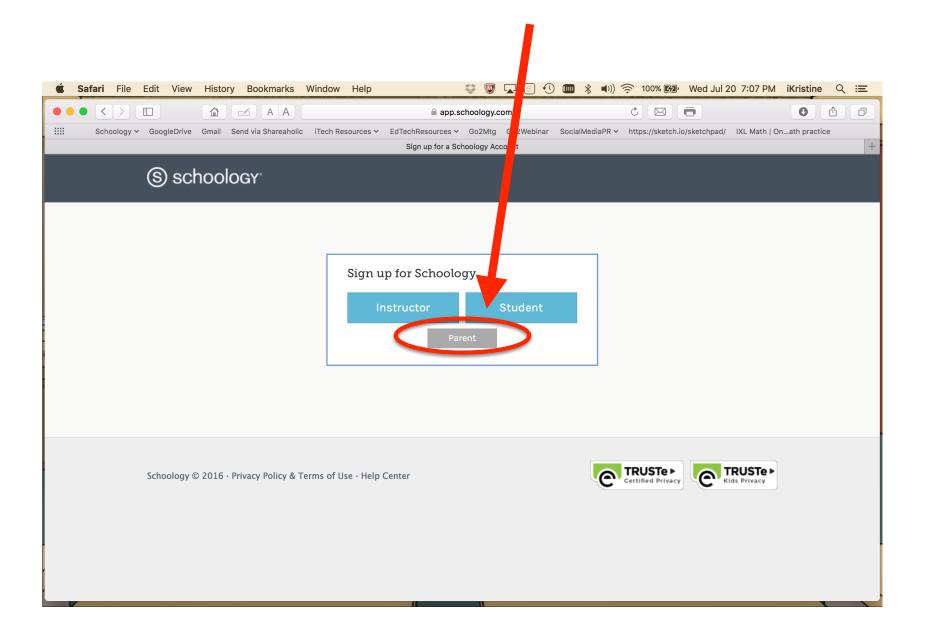

Go to www.Schoology.com and click SIGN UP



#### Schoology /**skoo**-luh-jee/

The only learning management system (LMS) that connects all the people,

content, and systems that fuel education.

K-12 Higher Ed Corporate

### Click on PARENT



# Enter ACCESS CODE provide by School for your student



## Follow the Prompts to enter your Information and CLICK REGISTER



# You are now connected to your student. If you have more students in the school/district, enter the additional student codes here...



## Select the STUDENT NAME to see information in Schoology that pertains to your Child



# You can then navigate around to see COURSES, GROUPS, GRADES, ASSIGNMENTS, EVENTS, CALENDAR, UPDATES and more.

#### SAMPLE S'UJDEN'I SUDWN BELDW...