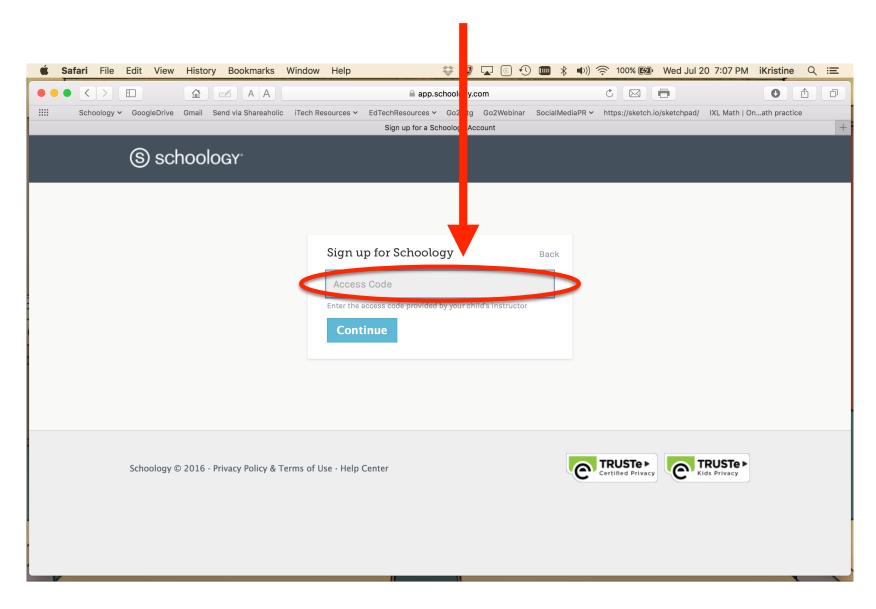

Go to www.Schoology.com and click SIGN UP



#### Schoology /**skoo**-luh-jee/

The only learning management system (LMS) that connects all the people,

content, and systems that fuel education.

K-12 Higher Ed Corporate

### Click on PARENT



# Enter ACCESS CODE provide by School for your student



## Follow the Prompts to enter your Information and CLICK REGISTER



# You are now connected to your student. If you have more students in the school/district, enter the additional student codes here...



## Select the STUDENT NAME to see information in Schoology that pertains to your Child



# You can then navigate around to see COURSES, GROUPS, GRADES, ASSIGNMENTS, EVENTS, CALENDAR, UPDATES and more.

#### SAMPLE S'UJDEN'I SUDWN BELDW...