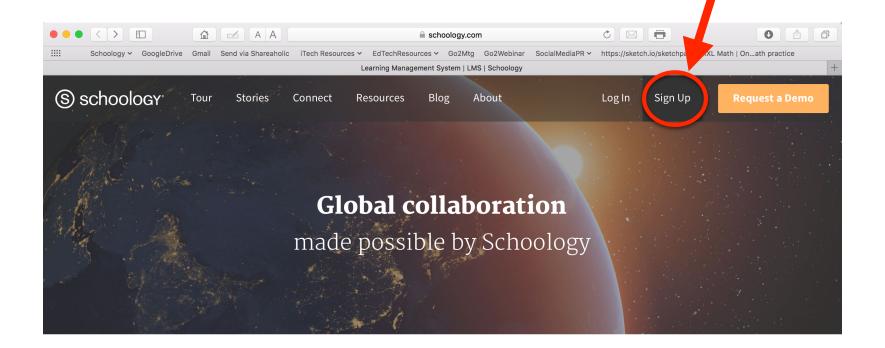

Go to www.Schoology.com and click SIGN UP



#### Schoology /**skoo**-luh-jee/

The only learning management system (LMS) that connects all the people,

content, and systems that fuel education.

K-12 Higher Ed Corporate

### Click on PARENT



# Enter ACCESS CODE provide by School for your student



## Follow the Prompts to enter your Information and CLICK REGISTER



# You are now connected to your student. If you have more students in the school/district, enter the additional student codes here...



## Select the STUDENT NAME to see information in Schoology that pertains to your Child



# You can then navigate around to see COURSES, GROUPS, GRADES, ASSIGNMENTS, EVENTS, CALENDAR, UPDATES and more.

#### SAMPLE S'UJDEN'I SUDWN BELDW...