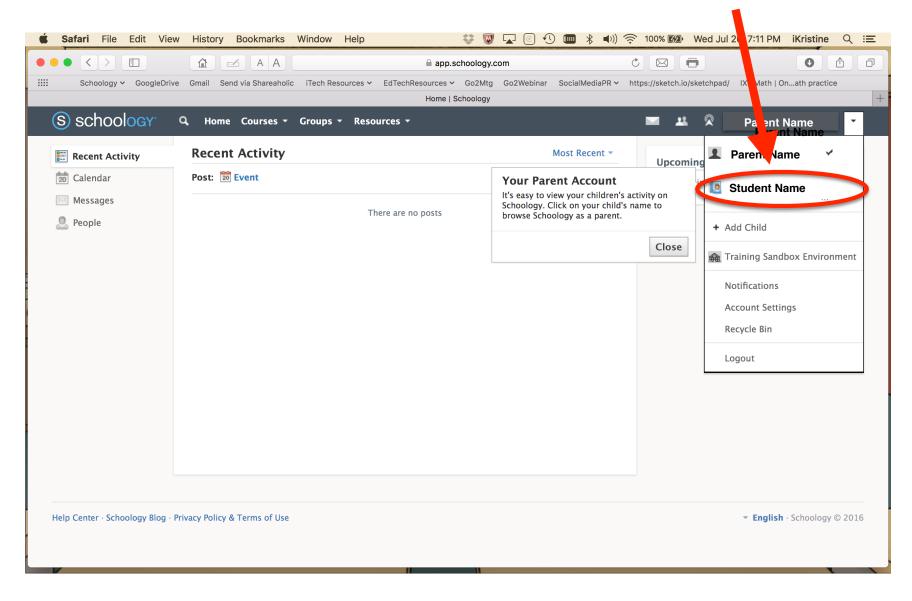

## Select the STUDENT NAME to see information in Schoology that pertains to your Child