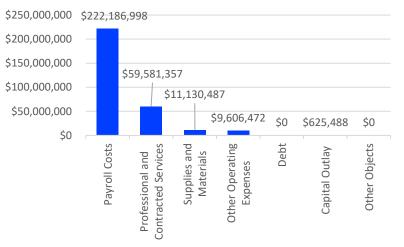

#### General Fund | Expenditures by Sub-Object

FY23 Budget Upload updated

|                                      | ACTUALS       |               |               | WORKING BUDGET PROPOSED |                  |              |            |  |  |
|--------------------------------------|---------------|---------------|---------------|-------------------------|------------------|--------------|------------|--|--|
|                                      | 2019          | 2020          | 2021          | 2022                    | 2023             | DOLLAR CHG   | <b>%</b> ∆ |  |  |
|                                      |               |               |               |                         | $\sim$ $/10$ $h$ |              |            |  |  |
| OTHER EXPENDITURES                   |               |               |               |                         |                  |              |            |  |  |
| Payroll Costs                        | \$167,889,577 | \$180,516,794 | \$195,527,013 | \$196,732,621           | \$222,186,998    | \$25,454,377 | 12.94%     |  |  |
| Professional and Contracted Services | \$35,433,700  | \$36,214,791  | \$42,628,428  | \$28,306,893            | \$59,581,357     | \$31,274,464 | 110.48%    |  |  |
| Supplies and Materials               | \$9,358,907   | \$8,936,710   | \$9,927,633   | \$10,257,245            | \$11,130,487     | \$873,242    | 8.51%      |  |  |
| Other Operating Expenses             | \$5,245,943   | \$31,602,137  | \$7,068,906   | \$7,179,019             | \$9,606,472      | \$2,427,453  | 33.81%     |  |  |
| Debt                                 | \$0           | \$0           | \$0           | \$0                     | \$0              | \$0          |            |  |  |
| Capital Outlay                       | \$1,127,950   | \$1,008,868   | \$876,383     | \$614,643               | \$625,488        | \$10,845     | 1.76%      |  |  |
| Other Objects                        | \$1,162,363   | \$1,778,943   | \$0           | \$0                     | \$0              | \$0          |            |  |  |
| TOTAL EXPENDITURES                   | \$220,218,440 | \$260,058,243 | \$256,028,363 | \$243,090,421           | \$303,130,802    | \$60,040,381 | 24.70%     |  |  |

#### 2022 Budget By Object