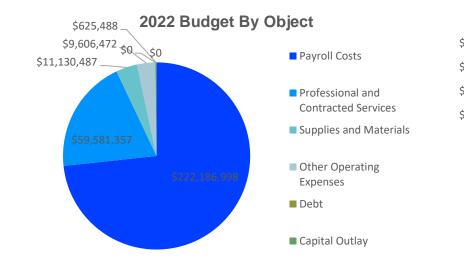

#### General Fund | Expenditures by Sub-Object

FY23 Budget Upload updated

|                                      | ACTUALS       |               |               | WORKING BUDGET PROPOSED |                  |              |            |  |  |
|--------------------------------------|---------------|---------------|---------------|-------------------------|------------------|--------------|------------|--|--|
|                                      | 2019          | 2020          | 2021          | 2022                    | 2023             | DOLLAR CHG   | <b>%</b> ∆ |  |  |
|                                      |               |               |               |                         | $\sim$ $/10$ $h$ |              |            |  |  |
| OTHER EXPENDITURES                   |               |               |               |                         |                  |              |            |  |  |
| Payroll Costs                        | \$167,889,577 | \$180,516,794 | \$195,527,013 | \$196,732,621           | \$222,186,998    | \$25,454,377 | 12.94%     |  |  |
| Professional and Contracted Services | \$35,433,700  | \$36,214,791  | \$42,628,428  | \$28,306,893            | \$59,581,357     | \$31,274,464 | 110.48%    |  |  |
| Supplies and Materials               | \$9,358,907   | \$8,936,710   | \$9,927,633   | \$10,257,245            | \$11,130,487     | \$873,242    | 8.51%      |  |  |
| Other Operating Expenses             | \$5,245,943   | \$31,602,137  | \$7,068,906   | \$7,179,019             | \$9,606,472      | \$2,427,453  | 33.81%     |  |  |
| Debt                                 | \$0           | \$0           | \$0           | \$0                     | \$0              | \$0          |            |  |  |
| Capital Outlay                       | \$1,127,950   | \$1,008,868   | \$876,383     | \$614,643               | \$625,488        | \$10,845     | 1.76%      |  |  |
| Other Objects                        | \$1,162,363   | \$1,778,943   | \$0           | \$0                     | \$0              | \$0          |            |  |  |
| TOTAL EXPENDITURES                   | \$220,218,440 | \$260,058,243 | \$256,028,363 | \$243,090,421           | \$303,130,802    | \$60,040,381 | 24.70%     |  |  |

#### 2022 Budget By Object