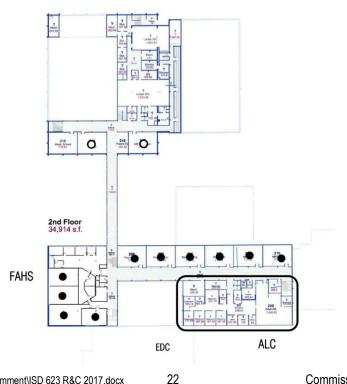

Facilities (Continued)

# Roseville Area Middle School (RAMS)



# 2. A List of Existing School Facilities (Continued)

# Roseville Area Middle School (RAMS)





N

# 2. A List of Existing School Facilities (Continued)

# Roseville Area High School (RAHS)



# 2. A List of Existing School Facilities (Continued)

# Roseville Area High School (RAHS)





- Teaching Station
- O Potential Station
- **V** Special Education Space



#### ISD #623 - Roseville Area Schools

Review and Comment Submittal

# 2. A List of Existing School Facilities (Continued)

# Roseville Area High School (RAHS)



# Fairview Community Center (FVCC)





#### ISD #623 - Roseville Area Schools

Review and Comment Submittal

# 2. A List of Existing School Facilities (Continued)

# Fairview Community Center (FVCC)





# 2. A List of Existing School Facilities (Continued)

#### **District Center**





#### ISD #623 - Roseville Area Schools

Review and Comment Submittal

## 3. A List of the Specific Deficiencies of the Facilities

- a) Demonstrating Need
- b) Process Used to Determine Deficiencies
- c) List of How Deficiencies will be Addressed
- d) Specific Benefits to Students, Teachers and Community

## **Process**

As part of an on-going examination of District alignment with strategic goals, the District is continuously studying necessary facility improvements. Over the past four years, several key areas of study have looked at ways that facility improvements could enhance the educational experience, including:

- 2013 District Develops Strategic Plan as part of its "World's Best Workforce" alignm