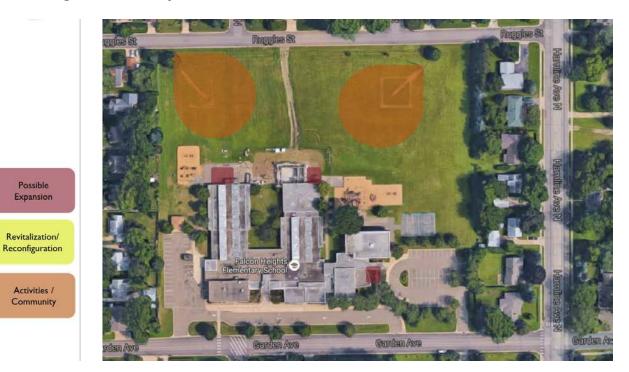

#### Harambee Elementary School

| Harambee Elementary School           | SF                        | Budgets              |
|--------------------------------------|---------------------------|----------------------|
| Capacity Additions                   |                           | \$<br>575,000        |
| Classrooms / Learning                | 1,800                     | \$<br>575,000        |
| Friendship Connection                | exist                     | \$<br>-              |
| Renovations                          |                           | \$<br>1,514,000      |
| Flex Learn. Areas (Media+Comp+Music) | 8,200                     | \$<br>845,000        |
| Special Education                    | 1,200                     | \$<br>215,000        |
| Office Addition / Renovation         | 1,500                     | \$<br><b>454,000</b> |
| Site Projects                        |                           | \$                   |
| None                                 |                           | \$<br>-              |
|                                      |                           | \$<br>2,089,000      |
|                                      | Contingency               | \$<br>105,000        |
|                                      | Fees / Testing / Services | \$<br>312,000        |
|                                      | FF&E                      | \$<br>174,000        |
|                                      |                           | \$<br>2,680,000      |

#### Harambee Elementary School

| Early Childhood Center @ Harambee | SF                        | Budgets         |
|-----------------------------------|---------------------------|-----------------|
| Classrooms / Educational Space    | 8,500                     | \$<br>2,710,000 |
| Modifications to Existing         |                           | \$<br>605,000   |
|                                   |                           | \$<br>3,315,000 |
|                                   | Contingency               | \$<br>305,000   |
|                                   | Fees / Testing / Services | \$<br>498,000   |
|                                   | FF&E                      | \$<br>282,000   |
|                                   |                           | \$<br>4,400,000 |

Possible Expansion

Revitalization/ Reconfiguration

> Activities / Community