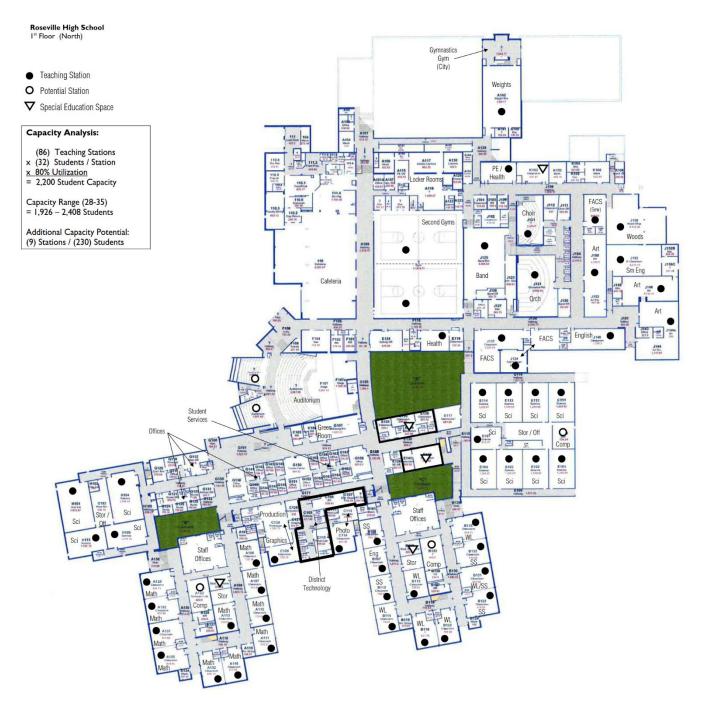

# Roseville Area High School (RAHS)

# 2. A List of Existing School Facilities (Continued)

# Roseville Area High School (RAHS)

- Teaching Station
- O Potential Station
- **V** Special Education Space