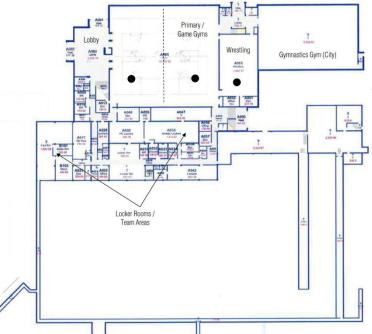

# Roseville Area High School (RAHS)

# 2. A List of Existing School Facilities (Continued)

# Roseville Area High School (RAHS)

- Teaching Station
- O Potential Station
- **V** Special Education Space