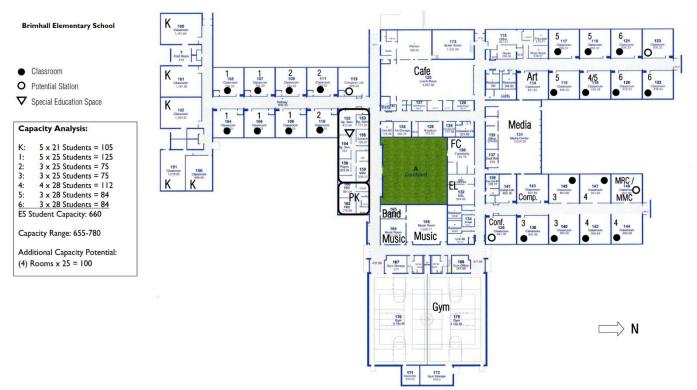

# **Brimhall Elementary School**

| Brimhall Elementary School           | SF                        | Budgets         |  |
|--------------------------------------|---------------------------|-----------------|--|
| Capacity Additions                   | \$<br>910,000             |                 |  |
| Classrooms / Learning                | 2,850                     | \$<br>910,000   |  |
| Friendship Connection                | exist                     | \$<br>÷1        |  |
| Renovations                          | \$<br>1,807,000           |                 |  |
| Flex Learning Areas (Media+Art+Comp) | 6,700                     | \$<br>1,227,000 |  |
| Special Education 3,200              |                           | \$<br>580,000   |  |
| Site Projects                        |                           | \$<br>720,000   |  |
| Traffic Issues                       | allowance                 | \$<br>720,000   |  |
|                                      |                           | \$<br>3,437,000 |  |
|                                      | Contingency               | \$<br>175,000   |  |
|                                      | Fees / Testing / Services | \$<br>510,000   |  |
|                                      | FF&E                      | \$<br>228,000   |  |
|                                      |                           | \$<br>4,350,000 |  |

#### **Brimhall Elementary School**