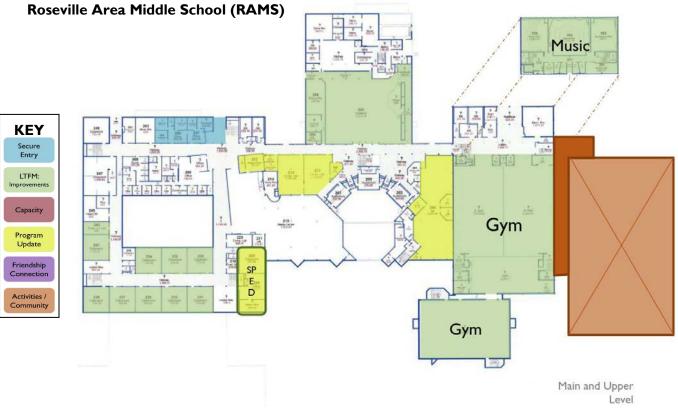

## Roseville Area Middle School (RAMS)

# 2. A List of Existing School Facilities (Continued)

# Roseville Area Middle School (RAMS)

# Roseville Area Middle School (RAMS)

N