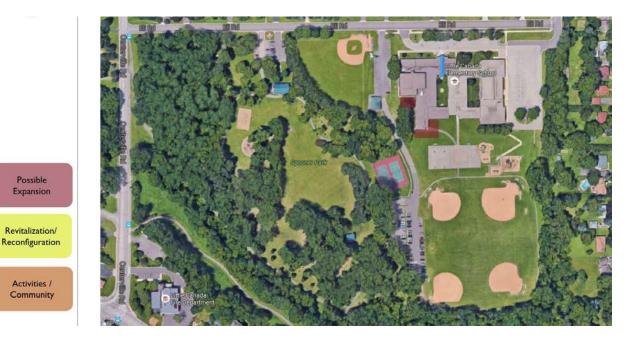

#### Harambee Elementary School

| Harambee Elementary School           | SF                        | Budgets              |
|--------------------------------------|---------------------------|----------------------|
| Capacity Additions                   |                           | \$<br>575,000        |
| Classrooms / Learning                | 1,800                     | \$<br>575,000        |
| Friendship Connection                | exist                     | \$<br>-              |
| Renovations                          |                           | \$<br>1,514,000      |
| Flex Learn. Areas (Media+Comp+Music) | 8,200                     | \$<br>845,000        |
| Special Education                    | 1,200                     | \$<br>215,000        |
| Office Addition / Renovation         | 1,500                     | \$<br><b>454,000</b> |
| Site Projects                        |                           | \$                   |
| None                                 |                           | \$<br>-              |
|                                      |                           | \$<br>2,089,000      |
|                                      | Contingency               | \$<br>105,000        |
|                                      | Fees / Testing / Services | \$<br>312,000        |
|                                      | FF&E                      | \$<br>174,000        |
|                                      |                           | \$<br>2,680,000      |

## 4. A Description of the Project (Continued)

#### Harambee Elementary School

| Early Childhood Center @ Harambee | SF                        | Budgets         |
|-----------------------------------|---------------------------|-----------------|
| Classrooms / Educational Space    | 8,500                     | \$<br>2,710,000 |
| Modifications to Existing         |                           | \$<br>605,000   |
|                                   |                           | \$<br>3,315,000 |
|                                   | Contingency               | \$<br>305,000   |
|                                   | Fees / Testing / Services | \$<br>498,000   |
|                                   | FF&E                      | \$<br>282,000   |
|                                   |                           | \$<br>4,400,000 |

Possible Expansion

Revitalization/ Reconfiguration

> Activities / Community