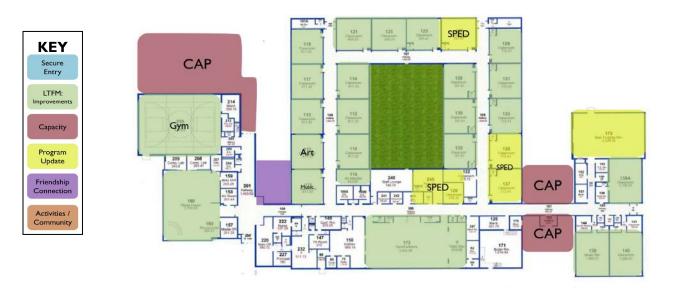

#### **Parkview Center School**

| rkview Center School              | SF                        | Budgets          |
|-----------------------------------|---------------------------|------------------|
| Capacity Additions                |                           | \$<br>800,000    |
| Classrooms / Learning             | see below                 | \$<br>-          |
| Move Office / New Entry           | 2,500                     | \$<br>800,000    |
| Renovations                       |                           | \$<br>7,216,000  |
| Flex Learning Areas (Media+Comp+) | 8,300                     | \$<br>1,498,000  |
| Special Education                 | 10,250                    | \$<br>1,847,000  |
| Renovate Previous Office Area     | 2,800                     | \$<br>625,000    |
| Music Areas                       | 6,000                     | LTFM             |
| Pool                              | 4,000                     | \$<br>2,886,000  |
| Locker Rooms                      | 3,000                     | \$<br>360,000    |
| Site Projects                     |                           | \$<br>870,000    |
| Renovate Soccer Fields            |                           | \$<br>144,000    |
| Remove Tennis Courts              |                           | \$<br>6,000      |
| Traffic Issues                    | allowance                 | \$<br>720,000    |
|                                   |                           | \$<br>8,886,000  |
|                                   | Contingency               | \$<br>450,000    |
|                                   | Fees / Testing / Services | \$<br>1,332,000  |
|                                   | FF&E                      | \$<br>402,000    |
|                                   |                           | \$<br>11,070,000 |