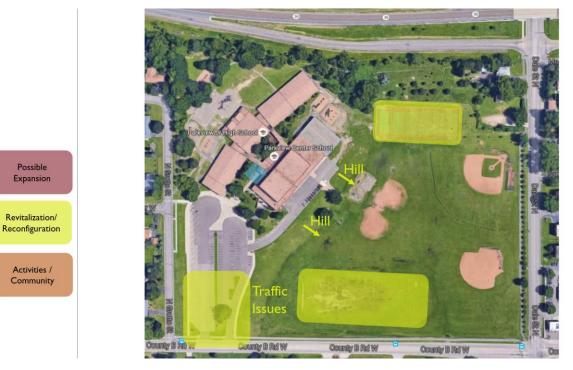

# **Central Park Elementary School**

Community

 Ozanty Rood EZ W
 Dounty Rood EZ W
 Dounty Rood EZ W

# 4. A Description of the Project (Continued)

# **Central Park Elementary School**

| Central Park Elementary School     | SF          |    | Budgets   |
|------------------------------------|-------------|----|-----------|
| Capacity Additions                 |             |    | 1,085,000 |
| Classrooms / Learning              | 2,550       | \$ | 813,000   |
| Friendship Connection              | 850         | \$ | 272,000   |
| Renovations                        |             | \$ | 1,597,000 |
| Flex Learning Areas (Media+STEM+)  | 6,500       | \$ | 1,175,000 |
| Special Education                  | 2,000       | \$ | 362,000   |
| Secure Vestibule                   | allowance   | \$ | 60,000    |
| Site Projects                      |             | \$ | 60,000    |
| (2) Softball Fields (improvements) | allowance   | \$ | 60,000    |
|                                    |             | \$ | 2,742,000 |
|                                    | Contingency | \$ | 140,000   |
| Fees / Testing / Services          |             |    | 410,000   |
|                                    | FF&E        | \$ | 228,000   |
|                                    |             | \$ | 3,520,000 |