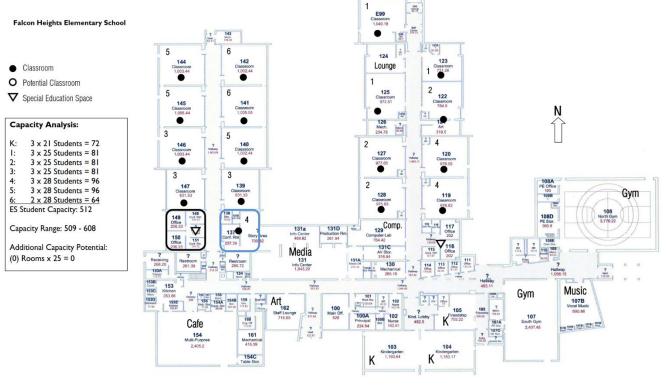

## Falcon Heights Elementary School

#### Falcon Heights Elementary School

| Falcon Heights Elementary School     | SF                        | Budgets         |
|--------------------------------------|---------------------------|-----------------|
| Capacity Additions                   |                           | \$<br>940,000   |
| Classrooms / Learning                | 2,100                     | \$<br>668,000   |
| Friendship Connection                | 850                       | \$<br>272,000   |
| Renovations                          |                           | \$<br>1,337,000 |
| Flex Learning Areas (Media+Comp+Art) | 5,200                     | \$<br>940,000   |
| Special Education                    | 2,200                     | \$<br>397,000   |
| Site Projects                        |                           | \$<br>60,000    |
| (2) Softball Fields (improvements)   | allowance                 | \$<br>60,000    |
|                                      |                           | \$<br>2,337,000 |
|                                      | Contingency               | \$<br>123,000   |
|                                      | Fees / Testing / Services | \$<br>348,000   |
|                                      | FF&E                      | \$<br>192,000   |
|                                      |                           | \$<br>3,000,000 |