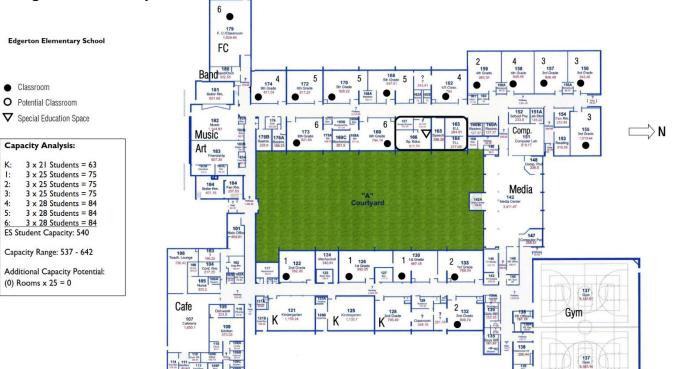

# **Edgerton Elementary School**

K:

1:

2: 3:

4: 5:

## Edgerton Elementary School

| Edgerton Elementary School        | SF                        | Budgets         |
|-----------------------------------|---------------------------|-----------------|
| Capacity Additions                |                           | \$<br>940,000   |
| Classrooms / Learning             | 2,000                     | \$<br>638,000   |
| Friendship Connection             | 950                       | \$<br>302,000   |
| Renovations                       |                           | \$<br>2,411,000 |
| Flex Learning Areas (Media+Comp+) | 6,000                     | \$<br>1,084,000 |
| Special Education                 | 2,000                     | \$<br>362,000   |
| Office + Cafeteria                | 3,200                     | \$<br>965,000   |
| Site Projects                     |                           | \$<br>-         |
| None                              |                           | \$<br>-         |
|                                   |                           | \$<br>3,351,000 |
|                                   | Contingency               | \$<br>170,000   |
|                                   | Fees / Testing / Services | \$<br>498,000   |
|                                   | FF&E                      | \$<br>281,000   |
|                                   |                           | \$<br>4,300,000 |

#### Edgerton Elementary School