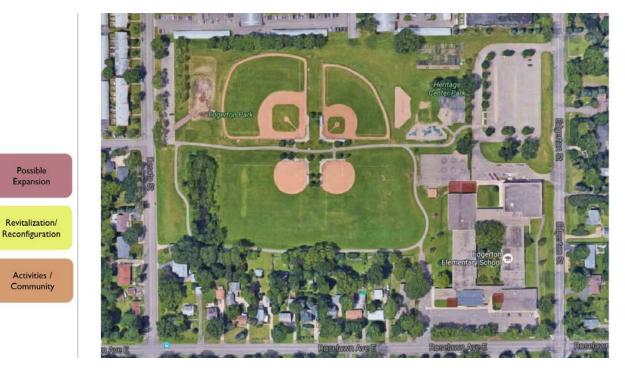

## Edgerton Elementary School

| Edgerton Elementary School        | SF                        | Budgets         |
|-----------------------------------|---------------------------|-----------------|
| Capacity Additions                |                           | \$<br>940,000   |
| Classrooms / Learning             | 2,000                     | \$<br>638,000   |
| Friendship Connection             | 950                       | \$<br>302,000   |
| Renovations                       |                           | \$<br>2,411,000 |
| Flex Learning Areas (Media+Comp+) | 6,000                     | \$<br>1,084,000 |
| Special Education                 | 2,000                     | \$<br>362,000   |
| Office + Cafeteria                | 3,200                     | \$<br>965,000   |
| Site Projects                     |                           | \$<br>-         |
| None                              |                           | \$<br>-         |
|                                   |                           | \$<br>3,351,000 |
|                                   | Contingency               | \$<br>170,000   |
|                                   | Fees / Testing / Services | \$<br>498,000   |
|                                   | FF&E                      | \$<br>281,000   |
|                                   |                           | \$<br>4,300,000 |

#### Edgerton Elementary School