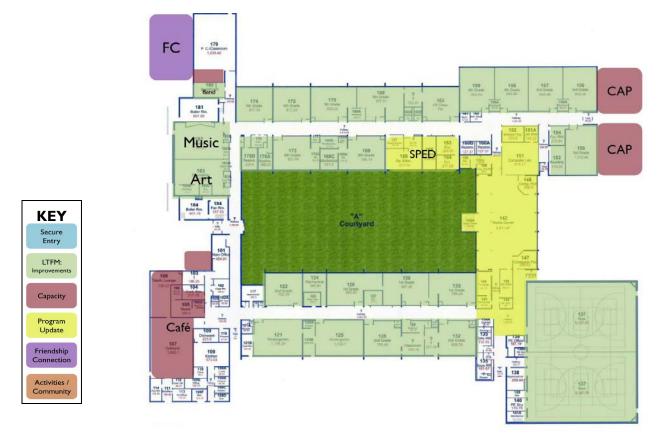

#### **Parkview Center School**

Review and Comment Submittal

## 4. A Description of the Project (Continued)

#### **Parkview Center School**

| rkview Center School              | SF                        | Budgets          |
|-----------------------------------|---------------------------|------------------|
| Capacity Additions                |                           | \$<br>800,000    |
| Classrooms / Learning             | see below                 | \$<br>-          |
| Move Office / New Entry           | 2,500                     | \$<br>800,000    |
| Renovations                       |                           | \$<br>7,216,000  |
| Flex Learning Areas (Media+Comp+) | 8,300                     | \$<br>1,498,000  |
| Special Education                 | 10,250                    | \$<br>1,847,000  |
| Renovate Previous Office Area     | 2,800                     | \$<br>625,000    |
| Music Areas                       | 6,000                     | LTFM             |
| Pool                              | 4,000                     | \$<br>2,886,000  |
| Locker Rooms                      | 3,000                     | \$<br>360,000    |
| Site Projects                     |                           | \$<br>870,000    |
| Renovate Soccer Fields            |                           | \$<br>144,000    |
| Remove Tennis Courts              |                           | \$<br>6,000      |
| Traffic Issues                    | allowance                 | \$<br>720,000    |
|                                   |                           | \$<br>8,886,000  |
|                                   | Contingency               | \$<br>450,000    |
|                                   | Fees / Testing / Services | \$<br>1,332,000  |
|                                   | FF&E                      | \$<br>402,000    |
|                                   |                           | \$<br>11,070,000 |