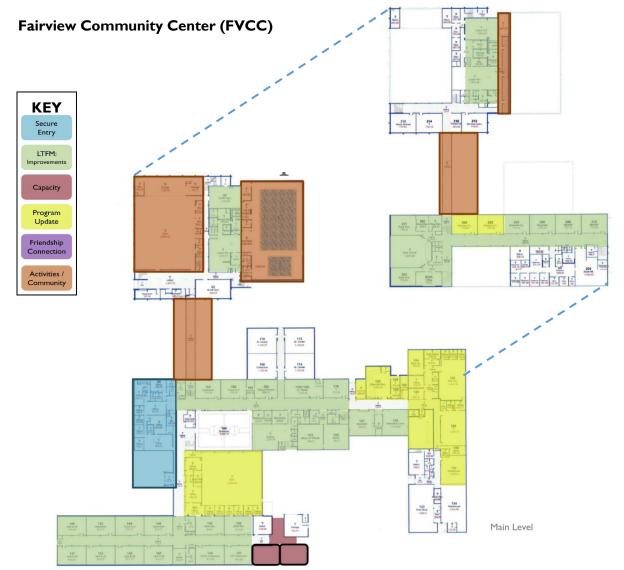

o House / New Storage                   | allowance                 | \$<br>240,000                  |
| Modify Parking / Drives                    | allowance                 | \$<br>425,000                  |
|                                            |                           | \$<br>51,735,000               |
|                                            | Contingency               | \$<br>2,590,000                |
|                                            | Fees / Testing / Services | \$<br>7,752,000                |
|                                            | FF&E                      | \$<br>4,598,000                |
|                                            |                           | \$<br>66,675,000               |

## 4. A Description of the Project (Continued)



Review and Comment Submittal

## 4. A Description of the Project (Continued)

## Fairview Community Center (FVCC)



| Fairview Co | ommunity Center          | SF                        | Budgets          |
|-------------|--------------------------|---------------------------|------------------|
| Additions   |                          |                           | \$<br>2,582,000  |
| Early       | Childhood Expansion      | 2,100                     | \$<br>670,000    |
| Secur       | e Offices                | 4,000                     | \$<br>1,275,000  |
| Comr        | nunity Ed Space / Lobby  | 2,000                     | \$<br>637,000    |
| Renovatio   | ons                      |                           | \$<br>7,195,000  |
| FAHS        | Science Lab              | 1,500