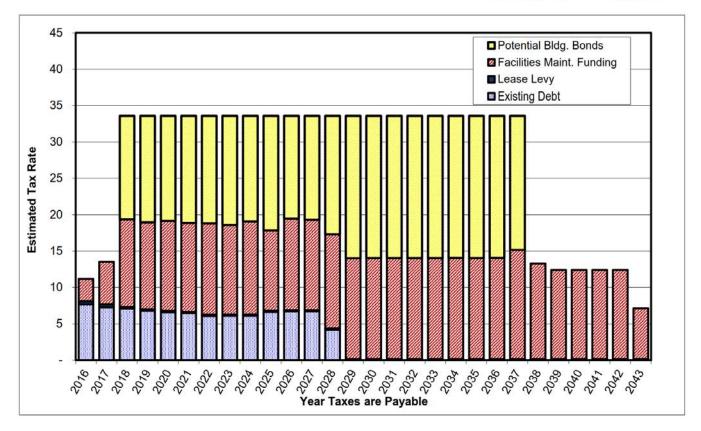

The cost of the proposed work is \$144,000,000, and it will be funded through voter approved Bonding Authority through a single ballot question. Additional specific details involving the need for these projects are furnished in the report. We appreciate your review and subsequent comments on this important proposal and look forward to your reply.

## Approach to Address Needs

As the Options were developed, discussed, presented to the Community, and considered by the Board through multiple work sessions, a two pronged approach was developed to address the needs. First, a comprehensive LTFM plan was developed to specifically update mechanical systems and continue investments in exterior envelope and site improvements at all buildings. Second, a referendum approach to address the remaining needs was developed.