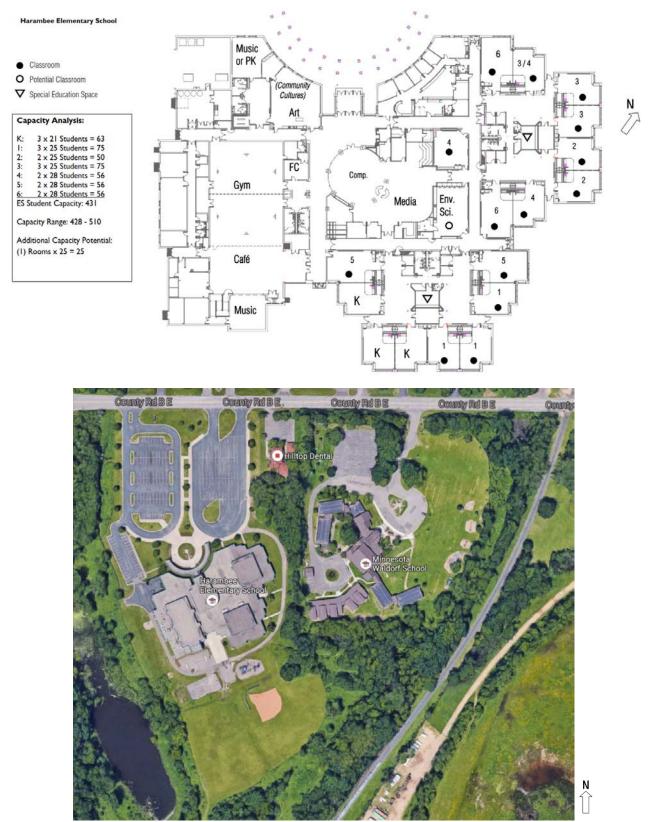

#### Harambee Elementary School

11

S:\ISD623\Planning\2016\Referendum\Review and Comment\ISD 623 R&C 2017.docx

#### Harambee Elementary School

| Harambee Elementary School           | SF                        | Budgets              |
|--------------------------------------|---------------------------|----------------------|
| Capacity Additions                   |                           | \$<br>575,000        |
| Classrooms / Learning                | 1,800                     | \$<br>575,000        |
| Friendship Connection                | exist                     | \$<br>-              |
| Renovations                          |                           | \$<br>1,514,000      |
| Flex Learn. Areas (Media+Comp+Music) | 8,200                     | \$<br>845,000        |
| Special Education                    | 1,200                     | \$<br>215,000        |
| Office Addition / Renovation         | 1,500                     | \$<br><b>454,000</b> |
| Site Projects                        |                           | \$                   |
| None                                 |                           | \$<br>-              |
|                                      |                           | \$<br>2,089,000      |
|                                      | Contingency               | \$<br>105,000        |
|                                      | Fees / Testing / Services | \$<br>312,000        |
|                                      | FF&E                      | \$<br>174,000        |
|                                      |                           | \$<br>2,680,000      |

#### Harambee Elementary School

| Early Childhood Center @ Harambee | SF                        | Budgets         |
|-----------------------------------|---------------------------|-----------------|
| Classrooms / Educational Space    | 8,500                     | \$<br>2,710,000 |
| Modifications to Existing         |                           | \$<br>605,000   |
|                                   |                           | \$<br>3,315,000 |
|                                   | Contingency               | \$<br>305,000   |
|                                   | Fees / Testing / Services | \$<br>498,000   |
|                                   | FF&E                      | \$<br>282,000   |
|                                   |                           | \$<br>4,400,000 |