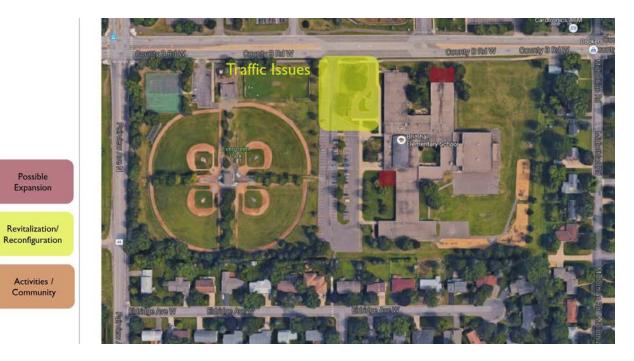

# **Central Park Elementary School**

Community

 Ozanty Rood EZ W
 Dounty Rood EZ W
 Dounty Rood EZ W

# 4. A Description of the Project (Continued)

# **Central Park Elementary School**

| Central Park Elementary School     | SF          |    | Budgets   |
|------------------------------------|-------------|----|-----------|
| Capacity Additions                 |             |    | 1,085,000 |
| Classrooms / Learning              | 2,550       | \$ | 813,000   |
| Friendship Connection              | 850         | \$ | 272,000   |
| Renovations                        |             | \$ | 1,597,000 |
| Flex Learning Areas (Media+STEM+)  | 6,500       | \$ | 1,175,000 |
| Special Education                  | 2,000       | \$ | 362,000   |
| Secure Vestibule                   | allowance   | \$ | 60,000    |
| Site Projects                      |             | \$ | 60,000    |
| (2) Softball Fields (improvements) | allowance   | \$ | 60,000    |
|                                    |             | \$ | 2,742,000 |
|                                    | Contingency | \$ | 140,000   |
| Fees / Testing / Services          |             |    | 410,000   |
|                                    | FF&E        | \$ | 228,000   |
|                                    |             | \$ | 3,520,000 |