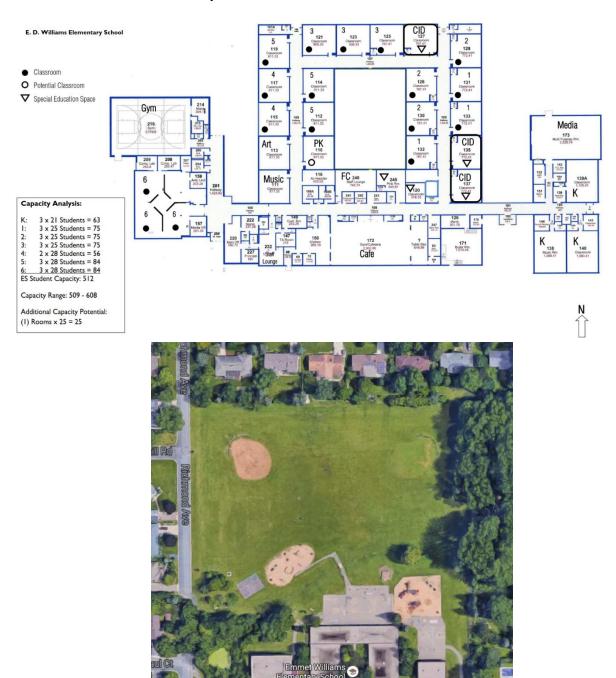

#### **Emmet D Williams Elementary School**

Ν

## **E D Williams Elementary School**

| E D Williams Elementary School     | SF                        | Budgets         |
|------------------------------------|---------------------------|-----------------|
| Capacity Additions                 |                           | \$<br>1,034,000 |
| Classrooms / Learning              | 2,400                     | \$<br>764,000   |
| Friendship Connection              | 850                       | \$<br>270,000   |
| Renovations                        |                           | \$<br>2,599,000 |
| Flex Learning Areas (Media+)       | 2,500                     | \$<br>452,000   |
| Special Education                  | 3,880                     | \$<br>702,000   |
| Gym / Multi-Purpose Expansion      | 4,500                     | \$<br>1,445,000 |
| Site Projects                      |                           | \$<br>60,000    |
| (2) Softball Fields (improvements) | allowance                 | \$<br>60,000    |
|                                    |                           | \$<br>3,693,000 |
|                                    | Contingency               | \$<br>189,000   |
|                                    | Fees / Testing / Services | \$<br>552,000   |
|                                    | FF&E                      | \$<br>306,000   |
|                                    |                           | \$<br>4,740,000 |