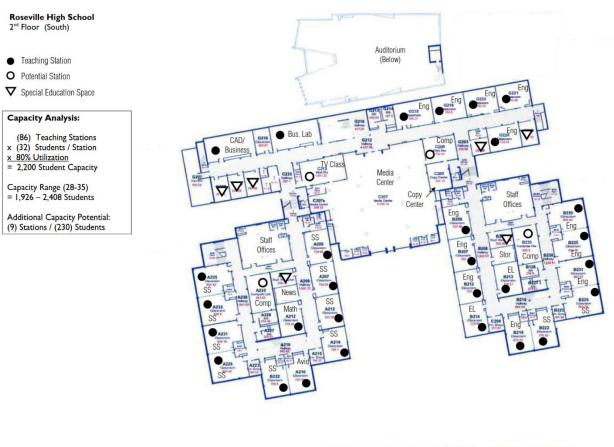

# Roseville Area High School (RAHS)

# 2. A List of Existing School Facilities (Continued)

# Roseville Area High School (RAHS)

- Teaching Station
- O Potential Station
- **V** Special Education Space