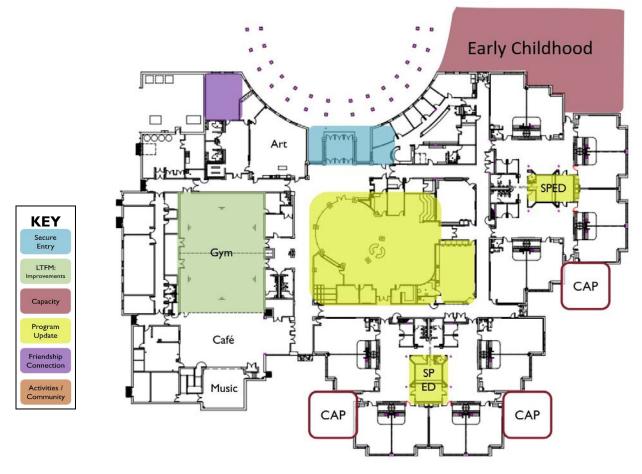

#### Harambee Elementary School

| Early Childhood Center @ Harambee | SF                        | Budgets         |
|-----------------------------------|---------------------------|-----------------|
| Classrooms / Educational Space    | 8,500                     | \$<br>2,710,000 |
| Modifications to Existing         |                           | \$<br>605,000   |
|                                   |                           | \$<br>3,315,000 |
|                                   | Contingency               | \$<br>305,000   |
|                                   | Fees / Testing / Services | \$<br>498,000   |
|                                   | FF&E                      | \$<br>282,000   |
|                                   |                           | \$<br>4,400,000 |

Possible Expansion

Revitalization/ Reconfiguration

> Activities / Community