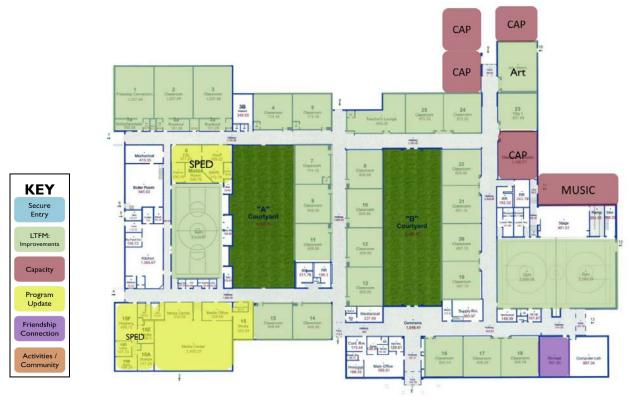

# **Overview:**

The following diagrams illustrate work to occur at each building as part of the referendum. This work will occur in conjunction with on-going LTFM work occurring over the next decade. As part of the referendum none of the building sites will be expanded, although building footprints will change in some cases.

# 4. A Description of the Project (Continued)