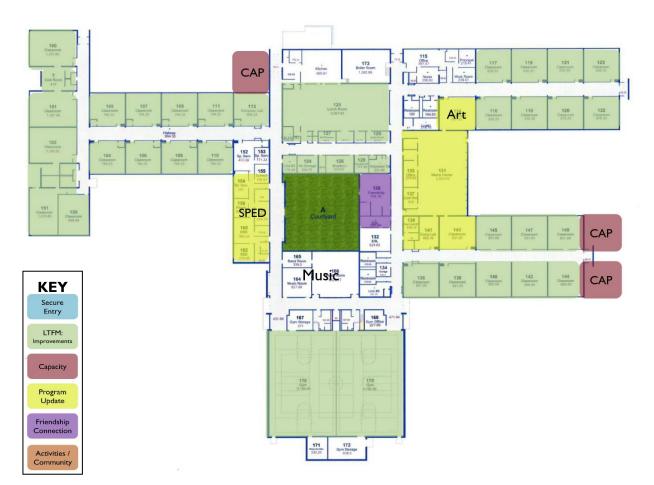

#### **Parkview Center School**

| rkview Center School              | SF                        | Budgets          |
|-----------------------------------|---------------------------|------------------|
| Capacity Additions                |                           | \$<br>800,000    |
| Classrooms / Learning             | see below                 | \$<br>-          |
| Move Office / New Entry           | 2,500                     | \$<br>800,000    |
| Renovations                       |                           | \$<br>7,216,000  |
| Flex Learning Areas (Media+Comp+) | 8,300                     | \$<br>1,498,000  |
| Special Education                 | 10,250                    | \$<br>1,847,000  |
| Renovate Previous Office Area     | 2,800                     | \$<br>625,000    |
| Music Areas                       | 6,000                     | LTFM             |
| Pool                              | 4,000                     | \$<br>2,886,000  |
| Locker Rooms                      | 3,000                     | \$<br>360,000    |
| Site Projects                     |                           | \$<br>870,000    |
| Renovate Soccer Fields            |                           | \$<br>144,000    |
| Remove Tennis Courts              |                           | \$<br>6,000      |
| Traffic Issues                    | allowance                 | \$<br>720,000    |
|                                   |                           | \$<br>8,886,000  |
|                                   | Contingency               | \$<br>450,000    |
|                                   | Fees / Testing / Services | \$<br>1,332,000  |
|                                   | FF&E                      | \$<br>402,000    |
|                                   |                           | \$<br>11,070,000 |