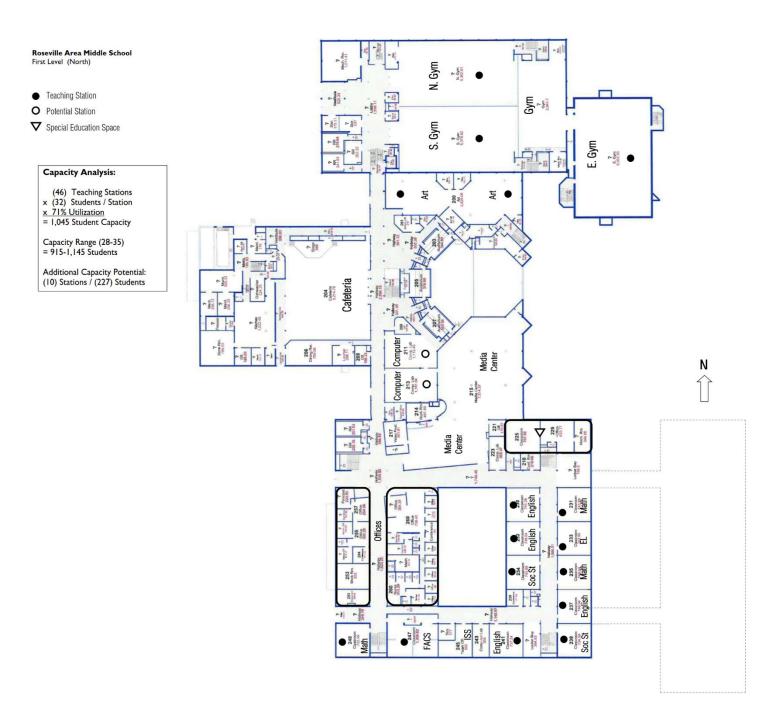

# Roseville Area High School (RAHS)

# 2. A List of Existing School Facilities (Continued)

# Roseville Area High School (RAHS)

- Teaching Station
- O Potential Station
- **V** Special Education Space

#### ISD #623 - Roseville Area Schools

Review and Comment Submittal