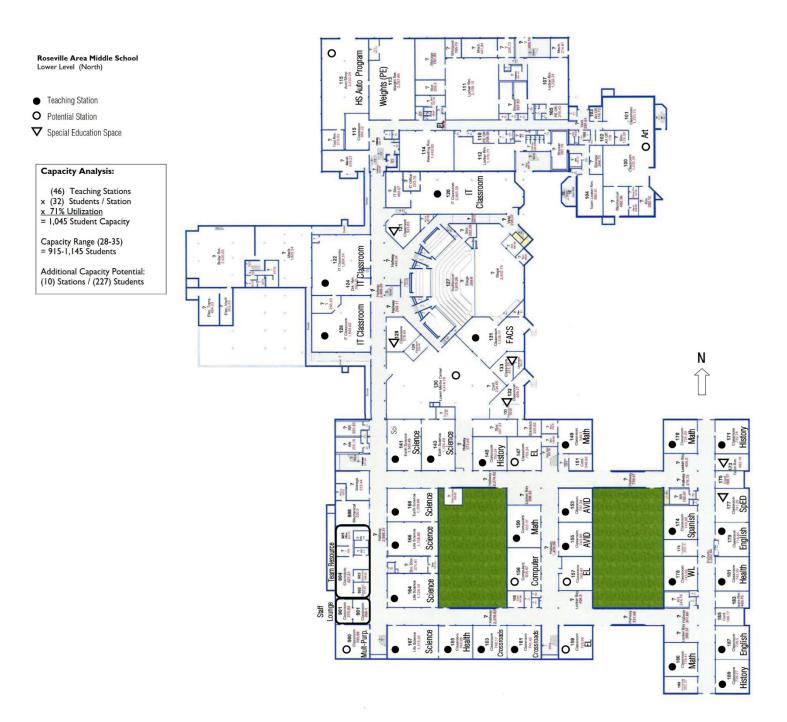

## Roseville Area Middle School (RAMS)

# 2. A List of Existing School Facilities (Continued)

# Roseville Area Middle School (RAMS)

# Roseville Area Middle School (RAMS)

N