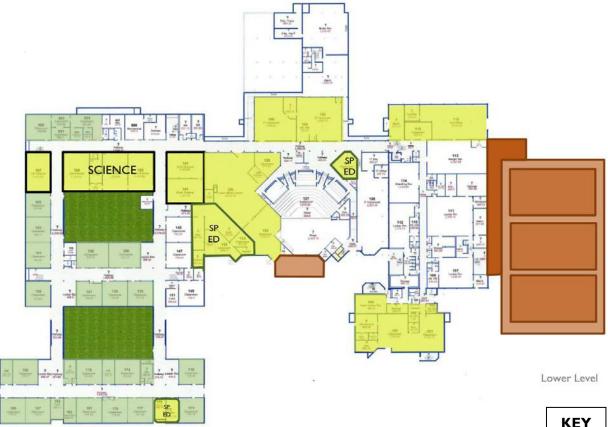

## 4. A Description of the Project (Continued)

#### **Parkview Center School**

| rkview Center School              | SF                        | Budgets          |
|-----------------------------------|---------------------------|------------------|
| Capacity Additions                |                           | \$<br>800,000    |
| Classrooms / Learning             | see below                 | \$<br>-          |
| Move Office / New Entry           | 2,500                     | \$<br>800,000    |
| Renovations                       |                           | \$<br>7,216,000  |
| Flex Learning Areas (Media+Comp+) | 8,300                     | \$<br>1,498,000  |
| Special Education                 | 10,250                    | \$<br>1,847,000  |
| Renovate Previous Office Area     | 2,800                     | \$<br>625,000    |
| Music Areas                       | 6,000                     | LTFM             |
| Pool                              | 4,000                     | \$<br>2,886,000  |
| Locker Rooms                      | 3,000                     | \$<br>360,000    |
| Site Projects                     |                           | \$<br>870,000    |
| Renovate Soccer Fields            |                           | \$<br>144,000    |
| Remove Tennis Courts              |                           | \$<br>6,000      |
| Traffic Issues                    | allowance                 | \$<br>720,000    |
|                                   |                           | \$<br>8,886,000  |
|                                   | Contingency               | \$<br>450,000    |
|                                   | Fees / Testing / Services | \$<br>1,332,000  |
|                                   | FF&E                      | \$<br>402,000    |
|                                   |                           | \$<br>11,070,000 |