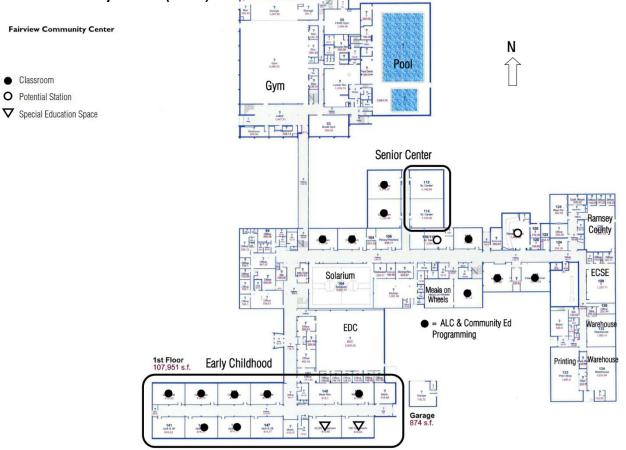

ol Facilities (Continued)

# Roseville Area Middle School (RAMS)



# 2. A List of Existing School Facilities (Continued)

# Roseville Area Middle School (RAMS)





N

# 2. A List of Existing School Facilities (Continued)

# Roseville Area High School (RAHS)



# 2. A List of Existing School Facilities (Continued)

# Roseville Area High School (RAHS)





- Teaching Station
- O Potential Station
- **V** Special Education Space



#### ISD #623 - Roseville Area Schools

Review and Comment Submittal

# 2. A List of Existing School Facilities (Continued)

# Roseville Area High School (RAHS)



# Fairview Community Center (FVCC)





#### ISD #623 - Roseville Area Schools

Review and Comment Submittal

# 2. A List of Existing School Facilities (Continued)

# Fairview Community Center (FVCC)





# 2. A List of Existing School Facilities (Continued)

#### **District Center**





#### ISD #623 - Roseville Area Schools

Review and Comment Submittal

## 3. A List of the Specific Deficiencies of the Facilities

- a) Demonstrating Need
- b) Process Used to Determine Deficiencies
- c) List of How Deficiencies will be Addressed
- d) Specific Benefits to Students, Teachers and Community

## **Process**

As part of an on-going examination of District alignment with strategic goals, the District is continuously studying necessary facility improvements. Over the past four years, several key areas of study have looked at ways that facility improvements could enhance the educational experience, including:

- 2013 District Develops Strategic Plan as part of its "World's Best Workforce" alig