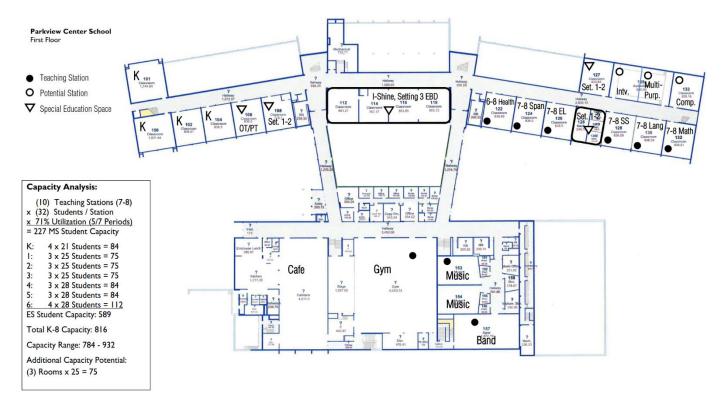

#### **Parkview Center School**

Second Floor

Comp. **Parkview Center School** O° O Media Office 2 207 3-223 Art -8 Sci 229 Math 6 ESTEM 3-4 218 Classroo 1-2 3-4 5 Math 3-4 1-2 214 216 3-4 1-2 206 Chessrow 6 ELA 1-2 1-2 1-2 200 Classifico Setting 3 EBD 5 FLA 200 N