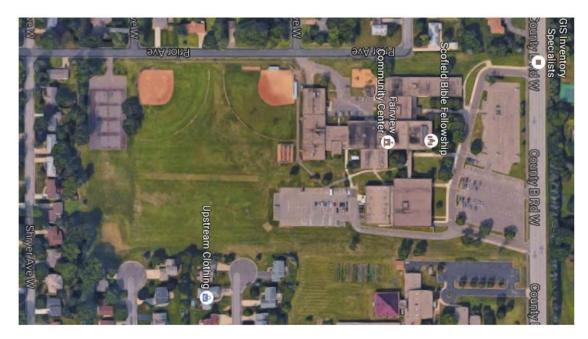

#### 2. A List of Existing School Facilities (Continued)

| District Support Facilities | Grade<br>Org. | Original<br>Building | Additions   | Site Size<br>in Acres | Adjacent<br>Public<br>Acres | Building<br>Area SF |
|-----------------------------|---------------|----------------------|-------------|-----------------------|-----------------------------|---------------------|
| Fairview Community Center   | NA            | 1956                 | 1957, 1969, | 21.70                 | NA                          | 171,170             |
| (FVCC)                      |               |                      | 1973        |                       |                             |                     |
| District Center             | NA            | 1968                 | NA          | 5.00                  | NA                          | 16,952              |

# Fairview Community Center (FVCC)