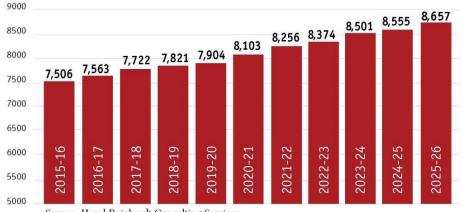

| ENROLLMENT PROJECTIONS |         |                     |          |                      |  |  |  |  |  |  |
|------------------------|---------|---------------------|----------|----------------------|--|--|--|--|--|--|
|                        | Low K   | High K              | Low K    | High K               |  |  |  |  |  |  |
| Year                   | Low Mig | Low Mig             | High Mig | High Mig             |  |  |  |  |  |  |
| 2015-16                | 7,506   | 7,506               | 7,506    | 7,506                |  |  |  |  |  |  |
| 2016-17                | 7,563   | 7,572               | 7,668    | 7,677                |  |  |  |  |  |  |
| 2017-18                | 7,722   | 7,740               | 7,874    | 7,892                |  |  |  |  |  |  |
| 2018-19                | 7,821   | 7,849               | 8,088    | 8,116                |  |  |  |  |  |  |
| 2019-20                | 7,904   | 7,943               | 8,253    | 8,292                |  |  |  |  |  |  |
| 2020-21                | 8,103   | 8,152               | 8,492    | 8 <mark>,</mark> 541 |  |  |  |  |  |  |
| 2021-22                | 8,256   | 8,315               | 8,673    | 8,733                |  |  |  |  |  |  |
| 2022-23                | 8,374   | 8,444               | 8,799    | 8,870                |  |  |  |  |  |  |
| 2023-24                | 8,501   | <mark>8,582</mark>  | 8,961    | 9,043                |  |  |  |  |  |  |
| 2024-25                | 8,555   | <mark>8,</mark> 648 | 9,018    | 9,112                |  |  |  |  |  |  |
| 2025-26                | 8,657   | 8,761               | 9,140    | 9,247                |  |  |  |  |  |  |

- Highest Enrollment: Today our schools have the highest enrollment since 1983.
- **Historical Growth:** Student enrollment has grown 18.4% since 2006.
- **Projected Growth:** Conservative estimates have student enrollment growing another 15.3% over the next 10 years.
- **Student Numbers:** 7,552 students attended Roseville Area Schools during the 2016-2017 school year. The projected enrollment for the 2025-2026 school year is 8,657 students.