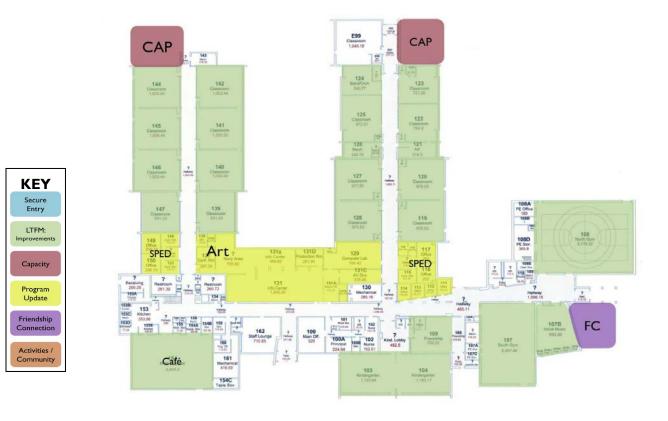

## Edgerton Elementary School

| Edgerton Elementary School        | SF                        | Budgets         |
|-----------------------------------|---------------------------|-----------------|
| Capacity Additions                |                           | \$<br>940,000   |
| Classrooms / Learning             | 2,000                     | \$<br>638,000   |
| Friendship Connection             | 950                       | \$<br>302,000   |
| Renovations                       |                           | \$<br>2,411,000 |
| Flex Learning Areas (Media+Comp+) | 6,000                     | \$<br>1,084,000 |
| Special Education                 | 2,000                     | \$<br>362,000   |
| Office + Cafeteria                | 3,200                     | \$<br>965,000   |
| Site Projects                     |                           | \$<br>-         |
| None                              |                           | \$<br>-         |
|                                   |                           | \$<br>3,351,000 |
|                                   | Contingency               | \$<br>170,000   |
|                                   | Fees / Testing / Services | \$<br>498,000   |
|                                   | FF&E                      | \$<br>281,000   |
|                                   |                           | \$<br>4,300,000 |

#### Edgerton Elementary School