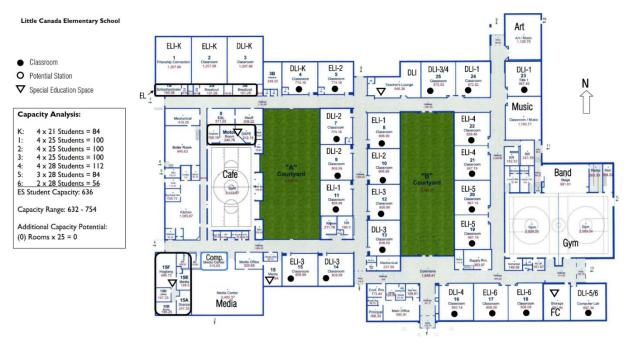

#### Little Canada Elementary School

#### Little Canada Elementary School

| Little Canada Elementary School   | SF                        | Budgets         |
|-----------------------------------|---------------------------|-----------------|
| Capacity Additions                |                           | \$<br>1,470,000 |
| Classrooms / Learning             | 4,600                     | \$<br>1,470,000 |
| Friendship Connection             | exist                     | \$<br>-         |
| Renovations                       |                           | \$<br>1,267,000 |
| Flex Learning Areas (Media+Comp+) | 4,000                     | \$<br>724,000   |
| Special Education                 | 3,000                     | \$<br>543,000   |
| Site Projects                     |                           | \$<br>-         |
| None                              |                           | \$<br>-         |
|                                   |                           | \$<br>2,737,000 |
|                                   | Contingency               | \$<br>140,000   |
|                                   | Fees / Testing / Services | \$<br>408,000   |
|                                   | FF&E                      | \$<br>235,000   |
|                                   |                           | \$<br>3,520,000 |