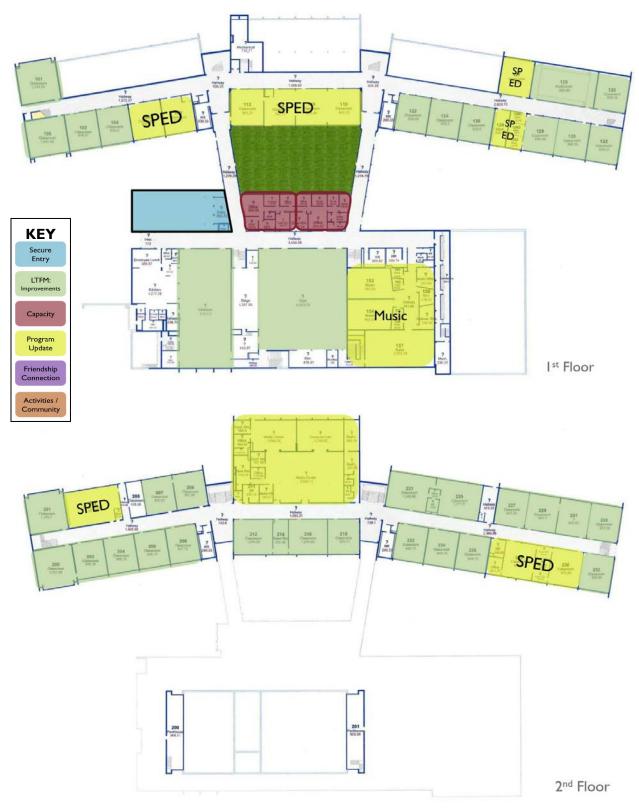

| \$<br>702,000   |
| Gym / Multi-Purpose Expansion      | 4,500                     | \$<br>1,445,000 |
| Site Projects                      |                           | \$<br>60,000    |
| (2) Softball Fields (improvements) | allowance                 | \$<br>60,000    |
|                                    |                           | \$<br>3,693,000 |
|                                    | Contingency               | \$<br>189,000   |
|                                    | Fees / Testing / Services | \$<br>552,000   |
|                                    | FF&E                      | \$<br>306,000   |
|                                    |                           | \$<br>4,740,000 |

## 4. A Description of the Project (Continued)

#### **Parkview Center School**



Review and Comment Submittal

## 4. A Description of the Project (Continued)

#### **Parkview Center School**



| rkview Center School              | SF                        | Budgets          |
|-----------------------------------|---------------------------|------------------|
| Capacity Additions                |                           | \$<br>800,000    |
| Classrooms / Learning             | see below                 | \$<br>-          |
| Move Office / New Entry           | 2,500                     | \$<br>800,000    |
| Renovations                       |                           | \$<br>7,216,000  |
| Flex Learning Areas (Media+Comp+) | 8,300                     | \$<br>1,498,000  |
| Special Education                 | 10,250                    | \$<br>1,847,000  |
| Ren