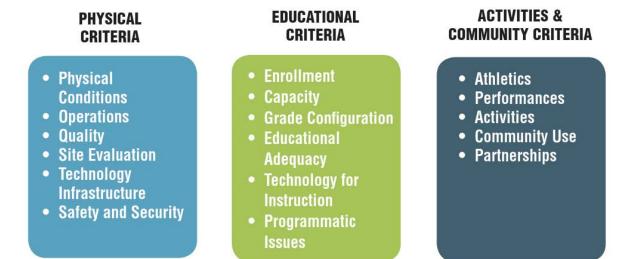

(3) Criteria Committees developed the list of Needs focused on:

The following sections include the summary of the criteria developed as part of their work which addresses the specific deficiencies of the District Facilities to be addressed. A comprehensive list of the criteria is available on the District website.

# Physical Conditions Criteria Committee

Areas Studied:

- How do Physical Conditions impact learning?
- What are Physical Standards for Today?
  - Dehumidification (Air Conditioning)
  - Energy Efficiency & Performance
  - Safety & Security for Students, Staff & Community
  - Accessibility
- Maintenance vs. Aesthetics
- Sustainability

Criteria Summary:

- Occupied & Educational areas must meet baseline standards for occupant comfort, safety & accessibility
- Critical maintenance issues must be addressed
- A Cohesive approach to aesthetics is necessary
- Energy efficiency needs to be considered common sense approach
- Sustainable design needs to be considered common sense approach
- District needs to continue to plan and invest in maintenance
- Discuss District goals with municipalities to look for solutions that would reduce the amount of built solutions needed (better partnership arrangements)

# **Educational Criteria Committee**

Areas Studied:

- Grade Configuration & Capacity
- Spaces Specific to the Needs of Learners
  - Special Needs
  - English Learners
  - All Levels and Types of Learning
- Types of Spaces Needed for Future
  - What is Outdated?
  - Project Based and Flexible Options
  - Furniture in lieu of Architecture
- Continued Support of Options / Choices, including Early Childhood

#### Criteria Summary:

- Capacity of schools is an immediate priority and Options must provide space at any building requiring additional capacity over the next ten years
- Grade Structures, choices & options must be maintained in any Options explored
- 9-12 must be at a single campus
- Flexible & appropriate instruction spaces are needed at all buildings. Options must address
  - Special Needs Areas
  - Specialized Labs and Instruction Areas
  - Spaces that need to be re-imagined
- Early Childhood Programming Needs additional space, and capacity needs to be accounted for in any Options developed

# Activities and Community Criteria Committee

Areas Studied:

- Before & After School Programming
- Role & Balance of Education vs. Community
  - E-12 Students Top Priority
  - Maintaining Safety & Security
  - Community programs provide important feeders
- Realistic approach to using land available
- Need for on-going discussions with Cities
- Quantification of space needs

#### Criteria Summary:

- While community needs are important, E-12 student needs should be top priority
- Realize the limitations of available sites, so Options will need to address this creatively
- Do not want to see opportunities decreased
  - Activity Areas including Pools, Gyms
  - Theater and Performance Programming
  - Community Center Focus
  - Specialized and available space for Community Education
- Continued dialogue and evaluation with City partnerships is needed for best building utilization