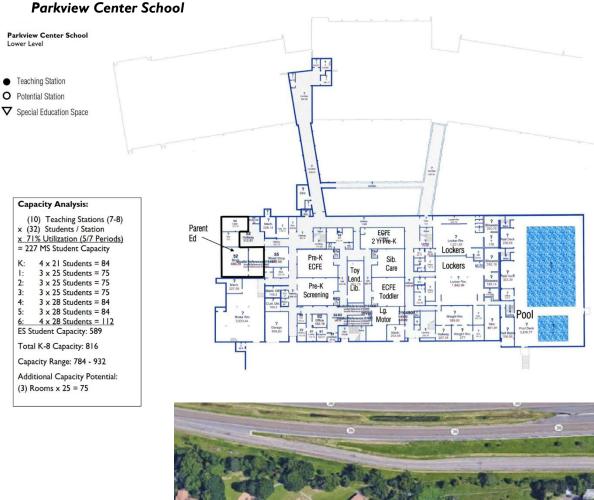

#### **Parkview Center School**

Second Floor

Comp. **Parkview Center School** O° O Media Office 2 207 3-223 Art -8 Sci 229 Math 6 ESTEM 3-4 218 Classroo 1-2 3-4 5 Math 3-4 1-2 214 216 3-4 1-2 206 Chessrow 6 ELA 1-2 1-2 1-2 200 Classifico Setting 3 EBD 5 FLA 200 N