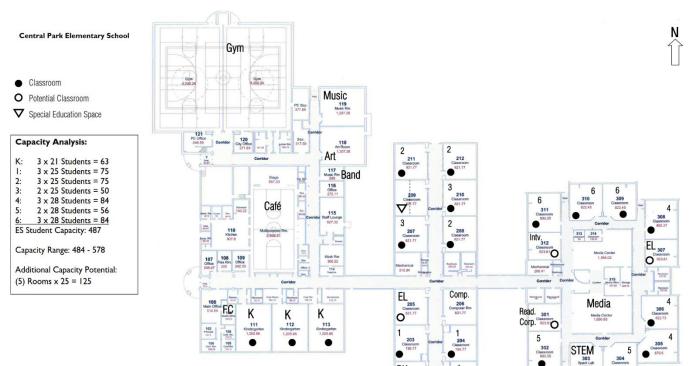

# **Central Park Elementary School**

| Central Park Elementary School     | SF          |    | Budgets   |
|------------------------------------|-------------|----|-----------|
| Capacity Additions                 |             |    | 1,085,000 |
| Classrooms / Learning              | 2,550       | \$ | 813,000   |
| Friendship Connection              | 850         | \$ | 272,000   |
| Renovations                        |             | \$ | 1,597,000 |
| Flex Learning Areas (Media+STEM+)  | 6,500       | \$ | 1,175,000 |
| Special Education                  | 2,000       | \$ | 362,000   |
| Secure Vestibule                   | allowance   | \$ | 60,000    |
| Site Projects                      |             | \$ | 60,000    |
| (2) Softball Fields (improvements) | allowance   | \$ | 60,000    |
|                                    |             | \$ | 2,742,000 |
|                                    | Contingency | \$ | 140,000   |
| Fees / Testing / Services          |             |    | 410,000   |
|                                    | FF&E        | \$ | 228,000   |
|                                    |             | \$ | 3,520,000 |