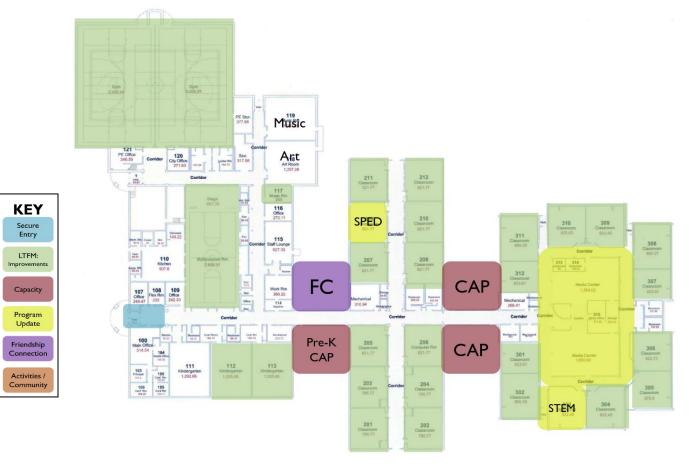

#### **Parkview Center School**

Second Floor

Comp. **Parkview Center School** O° O Media Office 2 207 3-223 Art -8 Sci 229 Math 6 ESTEM 3-4 218 Classroo 1-2 3-4 5 Math 3-4 1-2 214 216 3-4 1-2 206 Chessrow 6 ELA 1-2 1-2 1-2 200 Classifico Setting 3 EBD 5 FLA 200 N

# 2. A List of Existing School Facilities (Continued)

15

N ∏