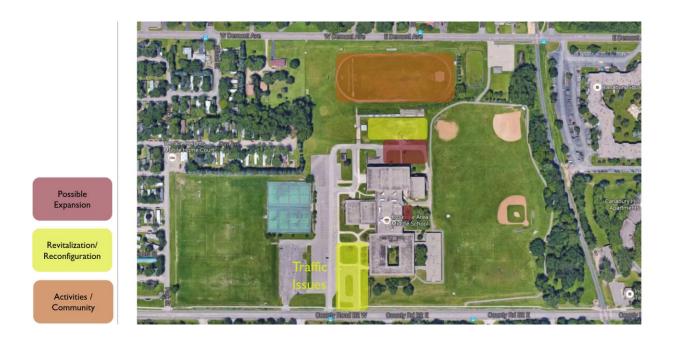

## **E D Williams Elementary School**

Activities / Community

## 4. A Description of the Project (Continued)

## **E D Williams Elementary School**

| E D Williams Elementary School     | SF                        | Budgets         |
|------------------------------------|---------------------------|-----------------|
| Capacity Additions                 |                           | \$<br>1,034,000 |
| Classrooms / Learning              | 2,400                     | \$<br>764,000   |
| Friendship Connection              | 850                       | \$<br>270,000   |
| Renovations                        |                           | \$<br>2,599,000 |
| Flex Learning Areas (Media+)       | 2,500                     | \$<br>452,000   |
| Special Education                  | 3,880                     | \$<br>702,000   |
| Gym / Multi-Purpose Expansion      | 4,500                     | \$<br>1,445,000 |
| Site Projects                      |                           | \$<br>60,000    |
| (2) Softball Fields (improvements) | allowance                 | \$<br>60,000    |
|                                    |                           | \$<br>3,693,000 |
|                                    | Contingency               | \$<br>189,000   |
|                                    | Fees / Testing / Services | \$<br>552,000   |
|                                    | FF&E                      | \$<br>306,000   |
|                                    |                           | \$<br>4,740,000 |