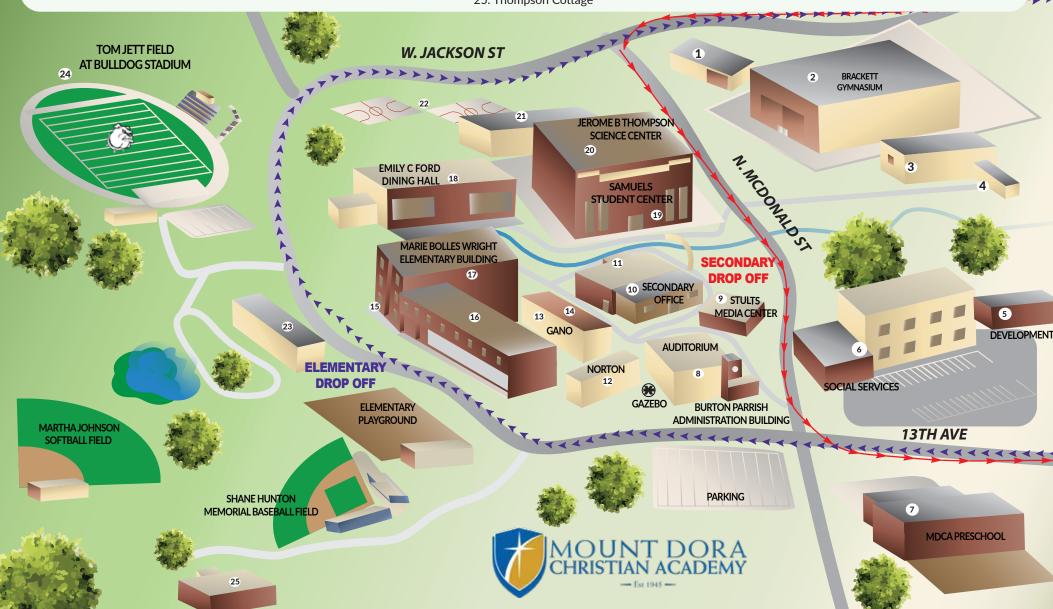

- 1. Academic Success Center (Coming Soon!)
- 2. Brackett Gymnasium
- 3. Lugar Cottage
- 4. Campus Security
- 5. Development Offices
- 6. Mount Dora Children's Home Social Services
- 7. MDCA Preschool
- 8. James E. Moore Administration Office/Auditorium
- 9. Stults Media Center
- 10. Secondary Office
- 11. Band/Music 300/301/302
- 12. Norton Building: English 403/404/405/406, Bible 400/401, 407

- 13. Gano 1st Floor: Secondary Art 204/205, History 207/206
- 14. Gano 2nd Floor: Math 200/201/202/203

## Marie Bolles Wright Elementary Building

- 15. 1st Floor: Elementary Office/Admissions 100, Clinic, Computer Lab 102, Kindergarten 103/104/105
- 16. 2nd Floor: Bible 204. History 206. 5th Grade 201/202, 4th Grade 203/205, 1st Grade 209/210/212
- 17. 3rd Floor: 2nd Grade 301/303/305, 3rd Grade 302/304/306
- 18. Emily C. Ford Dining Hall

## Jerome B Science Building and Samuels Student Center

- 19. 1st Floor: Languages 601/602, Science 603
- 20. 2nd Floor: Sciences 621, 623/624
- 21. Hamilton History 800
- 23. Warehouse/Grounds
- 25. Thompson Cottage

- 22. Basketball Courts
- 24. Tom Jett Field at Bulldog Stadium