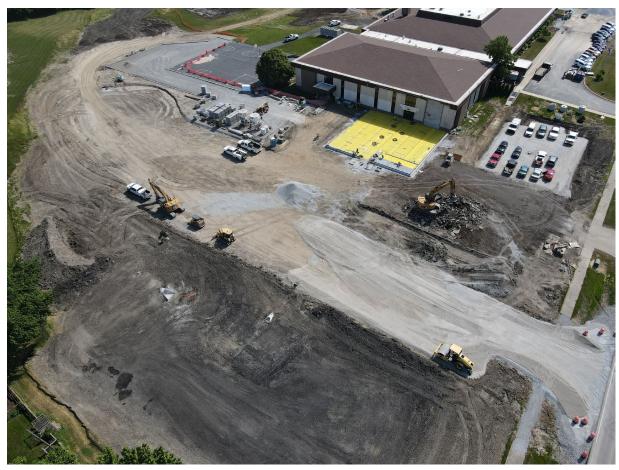

ntinue pouring slab on grade in academic wing
- Continue laying CMU walls for auditorium
- Set bar joists for main gymnasium







### High School Additions & Renovations:

- Started sanitary plumbing underground rough-ins for classroom addition
- Completed digging and pouring footings for athletic addition
- Installed new boilers
- Continued hanging mechanical piping in fieldhouse

### **Athletic Addition**







### **Performing Arts Addition**

#### **High School Additions & Renovations:**

- Begin structural roof demolition of Unit B for new classroom addition
- Begin laying CMU foundations for athletic addition
- Begin underground plumbing rough-ins for athletic addition
- Begin laying CMU foundations for performing arts addition
- Pour slab on grade for new classroom addition







## Timothy Ball Elementary School Additions & Renovations:

- Started site demolition of east side of school
- Began work on site utilities on east side
- Began prep for west parking lot
- Poured footings for classroom addition
- Completed prep for classroom addition slab on grade

### **Classroom Addition**







### **East Side Sitework**

### <u>Timothy Ball Elementary School</u> <u>Additions & Renovations:</u>

- Begin laying exterior CMU walls for classroom addition
- Begin digging and pouring footings for east side additions
- Begin underground plumbing rough-ins for east side additions
- Continue interior corridor above ceiling mechanical piping
- Pave west parking lot with binder
- Pour slab on grade for classroom addition







## Douglas MacArthur Elementary School Additions