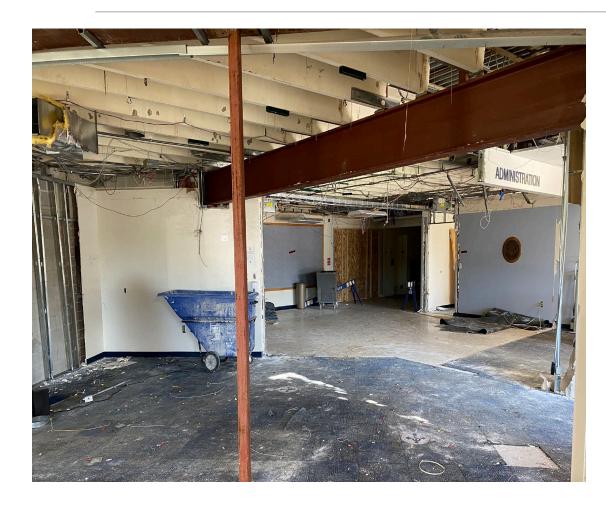

## Douglas MacArthur Elementary School Additions & Renovations:

- Began demolition of southeast parking lot
- Began demolition of administration area
- Began demolition of mechanical, electrical, and plumbing systems in Unit B area

### **Administration Demolition**