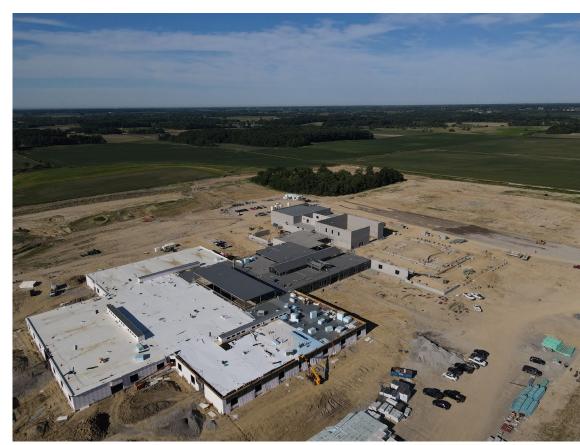

#### New Robert A. Taft Middle School:

- Began pouring slab on grade in academic wing
- Began exterior sheathing of academic wing
- Began cutting and placing stone on west parking lot
- Continued roofing of academic wing
- Continued prepping for slab on grade in academic wing
- Completed laying CMU exterior walls for main gymnasium
- Poured concrete pads in mechanical mezzanine

### **Building Aerial**

#### New Robert A. Taft Middle School:

- Begin interior metal stud walls in academic wing
- Begin above ceiling piping in academic wing
- Continue pouring slab on grade in academic wing
- Continue laying CMU walls for auditorium
- Set bar joists for main gymnasium