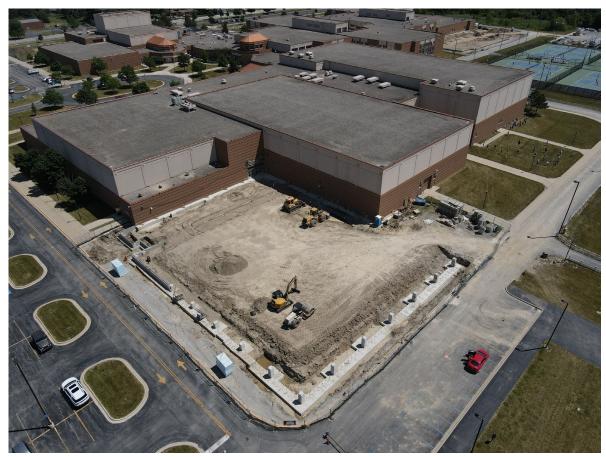

### High School Additions & Renovations:

- Started sanitary plumbing underground rough-ins for classroom addition
- Completed digging and pouring footings for athletic addition
- Installed new boilers
- Continued hanging mechanical piping in fieldhouse

### **Athletic Addition**

#### **High School Additions & Renovations:**

- Begin structural roof demolition of Unit B for new classroom addition
- Begin laying CMU foundations for athletic addition
- Begin underground plumbing rough-ins for athletic addition
- Begin laying CMU foundations for performing arts addition
- Pour slab on grade for new classroom addition