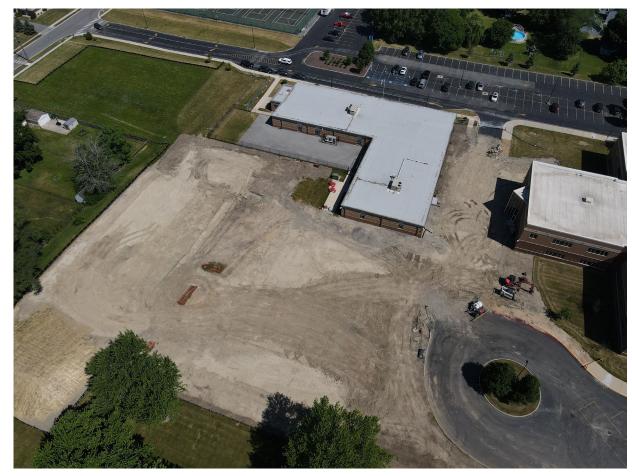

## Douglas MacArthur Elementary School Additions & Renovations:

- Began demolition of southeast parking lot
- Began demolition of administration area
- Began demolition of mechanical, electrical, and plumbing systems in Unit B area

#### **Southeast Parking Lot**