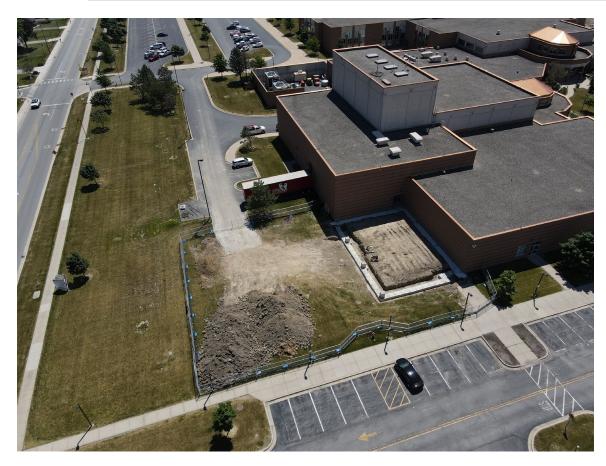

cademic wing
- Continued prepping for slab on grade in academic wing
- Completed laying CMU exterior walls for main gymnasium
- Poured concrete pads in mechanical mezzanine

### **Building Aerial**







### Slab on Grade in Academic Wing

#### New Robert A. Taft Middle School:

- Begin interior metal stud walls in academic wing
- Begin above ceiling piping in academic wing
- Continue pouring slab on grade in academic wing
- Continue laying CMU walls for auditorium
- Set bar joists for main gymnasium







### High School Additions & Renovations:

- Started sanitary plumbing underground rough-ins for classroom addition
- Completed digging and pouring footings for athletic addition
- Installed new boilers
- Continued hanging mechanical piping in fieldhouse

### **Athletic Addition**







### **Performing Arts Addition**

#### **High School Additions & Renovations:**

- Begin structural roof demolition of Unit B for new classroom addition
- Begin laying CMU foundations for athletic addition
- Begin underground plumbing rough-ins for athletic addition
- Begin laying CMU foundations for performing arts addition
- Pour slab on grade for new classroom addition







## Timothy Ball Elementary School Additions & Renovations:

- Started site demolition of east side of school
- Began work on site utilities on east side
- Began prep for west parking lot
- Poured footings for classroom addition
- Completed prep for classroom addition slab on grade

### **Classroom Addition**







### **East Side Sitework**

### <u>Timothy Ball Elementary School</u> <u>Additions & Renovations:</