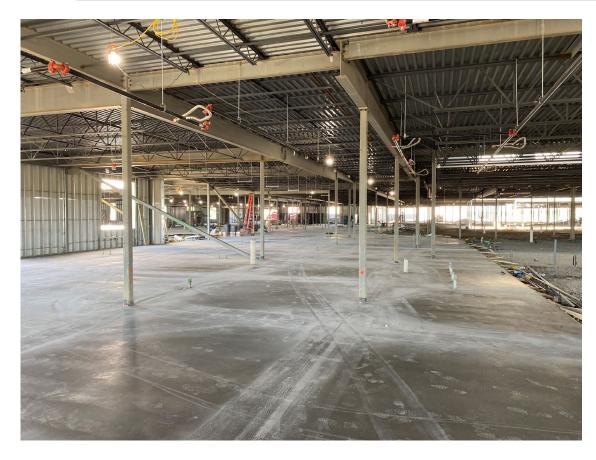

#### New Robert A. Taft Middle School:

- Began pouring slab on grade in academic wing
- Began exterior sheathing of academic wing
- Began cutting and placing stone on west parking lot
- Continued roofing of academic wing
- Continued prepping for slab on grade in academic wing
- Completed laying CMU exterior walls for main gymnasium
- Poured concrete pads in mechanical mezzanine

### Slab on Grade in Academic Wing

#### New Robert A. Taft Middle School:

- Begin interior metal stud walls in academic wing
- Begin above ceiling piping in academic wing
- Continue pouring slab on grade in academic wing
- Continue laying CMU walls for auditorium
- Set bar joists for main gymnasium