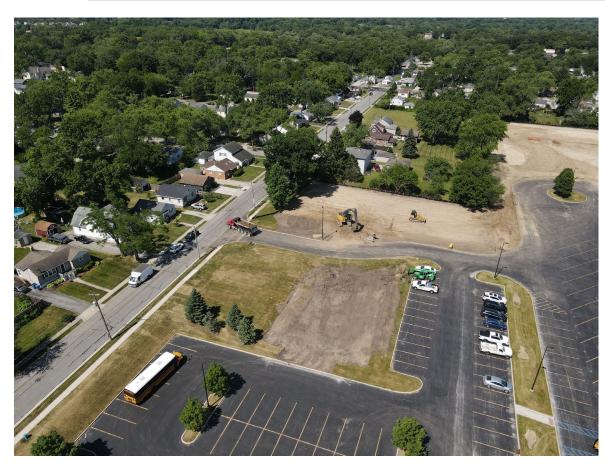

## Douglas MacArthur Elementary School Additions & Renovations:

- Began demolition of southeast parking lot
- Began demolition of administration area
- Began demolition of mechanical, electrical, and plumbing systems in Unit B area

#### **Southeast Parking Lot**