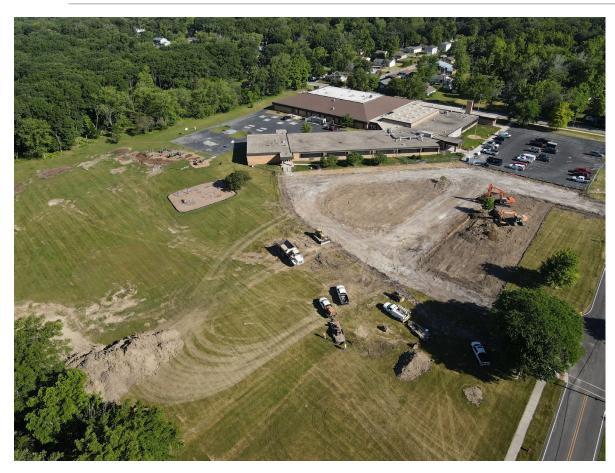

Pour slab on grade for new classroom addition







## Timothy Ball Elementary School Additions & Renovations:

- Started site demolition of east side of school
- Began work on site utilities on east side
- Began prep for west parking lot
- Poured footings for classroom addition
- Completed prep for classroom addition slab on grade

### **Classroom Addition**







### **East Side Sitework**

### <u>Timothy Ball Elementary School</u> <u>Additions & Renovations:</u>

- Begin laying exterior CMU walls for classroom addition
- Begin digging and pouring footings for east side additions
- Begin underground plumbing rough-ins for east side additions
- Continue interior corridor above ceiling mechanical piping
- Pave west parking lot with binder
- Pour slab on grade for classroom addition







## Douglas MacArthur Elementary School Additions & Renovations:

- Began demolition of southeast parking lot
- Began demolition of administration area
- Began demolition of mechanical, electrical, and plumbing systems in Unit B area

#### **Southeast Parking Lot**







### **Administration Demolition**

### Douglas MacArthur Elementary School Additions & Renovations:

- Begin to prep for footings for new classroom addition
- Continue sitework for southeast parking lot
- Continue demolition of mechanical, electrical, and plumbing systems in Unit B area
- Remove mechanical roof top unit and ductwork over lobby







### New Auditorium and Classroom Addition

## <u>Colonel John Wheeler Middle School</u> <u>Additions & Renovations:</u>

- Began sitework for new parking lots
- Began demoli