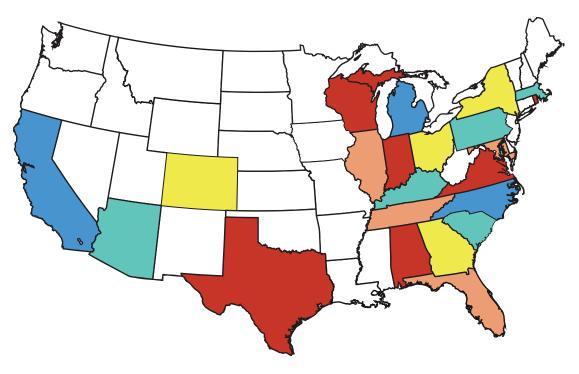

## Where the Class of 2022 is Attending College 81 students

**Alabama** The University of Alabama

**Arizona** University of Arizona

**California** San Diego State University Stanford University

**Colorado** University of Colorado at Boulder

**District of Columbia** American University (2)

Florida Rollins College University of Miami (2)

**Georgia** Morehouse College Georgia Institute of Technology

Illinois Northwestern University (2) Southwestern Illinois College University of Illinois

## Indiana

Ball State University (2) DePauw University (7) Indiana University (9) IUPUI Purdue University (10) Rose-Hulman Institute of Technology University of Evansville University of Notre Dame (3)

**Kentucky** University of Kentucky

**Maryland** Johns Hopkins University

**Massachusetts** Anna Maria College Harvard University Northeastern University Massachusetts Institute of Technology

**Michigan** University of Michigan

**New York** American Musical and Dramatic Academy Syracuse University The New School University of Rochester

North Carolina Duke University Ohio

Bluffton University Denison University (2) Miami University – Oxford (2) Wilmington College

Pennsylvania

Haverford College University of Pennsylvania

**Rhode Island** Brown University

**South Carolina** Clemson University

**Tennessee** Vanderbilt University

**Texas** Baylor University Texas Christian University

**Virginia** Washington and Lee University

**Wisconsin** University of Wisconsin – Madison