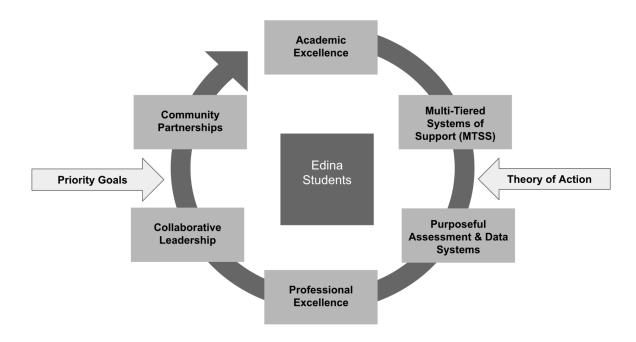

### B. Early Learning - 12 Edina Comprehensive Literacy Plan

<u>Description</u>: The Early Learning-5 and Preliminary 6-12 Intervention Comprehensive Literacy Plan was approved by the School Board on June 21, 2021. Following approval, the Teaching and Learning Literacy team began the important work of implementation in partnership with staff at all buildings. Updates on the implementation have been provided to the School Board on 10.11.21 and 1.31.22. This update highlights implementation and development that has occurred since the 1.31.22 update across K-12.

### C. Edina Public Schools Assessment Plan 2022-23

<u>Description</u>: In accordance with state statute, public school districts are required to post a comprehensive district testing calendar before the first day of school. And In alignment with Policy 614 the Edina Public Schools Assessment Plan was collectively created using a Review Design Process throughout the 2021-22 school year. The proposed plan meets all state and local assessment requirements. It is also comprehensively structured to support the implementation of the Edina Early Learning-5 Comprehensive Literacy Plan with a focus on Universal Screening for all students in grades K - 9 in the 2022-23 school year.