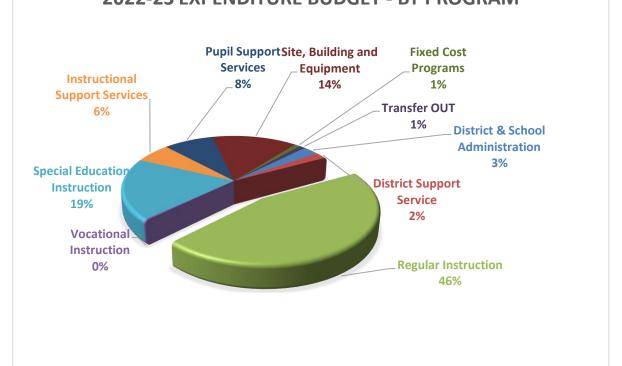

### A. 2022-2023 Adopted Budget

<u>Description</u>: The Adopted Budget represents an initial estimate of revenues and expenditures for the 2022-23 fiscal year, along with supporting documentation and analysis. The attached information includes narrative, graphical and detailed information on the 2022-23 budget and the overall financial picture for the District. Margo Bauck, Interim Director of Business Services will go over the major assumptions that are significant drivers of the 2022-23 budget for both revenues and expenses.

<u>Presenter(s)</u>: Margo M. Bauck, Interim Director of Business Services

**Recommendation**: The Board Finance and Facilities Committee and administration have reviewed and recommend the budget for approval.