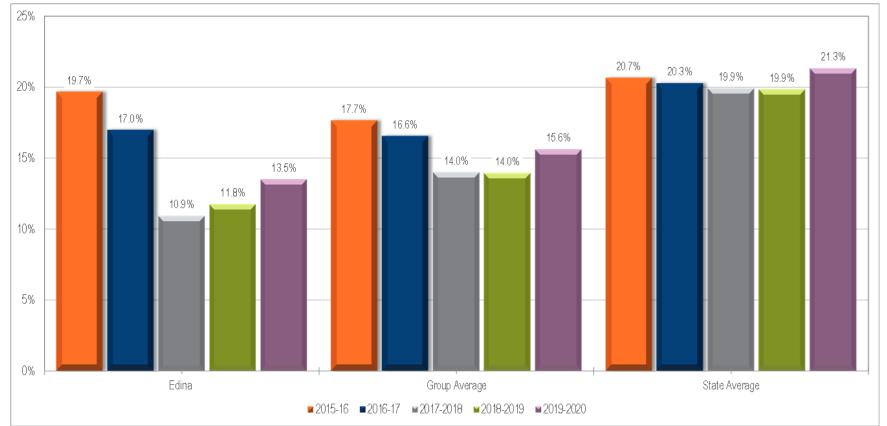

### A. 2022-2023 Adopted Budget

<u>Description</u>: The Adopted Budget represents an initial estimate of revenues and expenditures for the 2022-23 fiscal year, along with supporting documentation and analysis. The attached information includes narrative, graphical and detailed information on the 2022-23 budget and the overall financial picture for the District. Margo Bauck, Interim Director of Business Services will go over the major assumptions that are significant drivers of the 2022-23 budget for both revenues and expenses.

<u>Presenter(s)</u>: Margo M. Bauck, Interim Director of Business Services

**Recommendation**: The Board Finance and Facilities Committee and administration have reviewed and recommend the budget for approval.