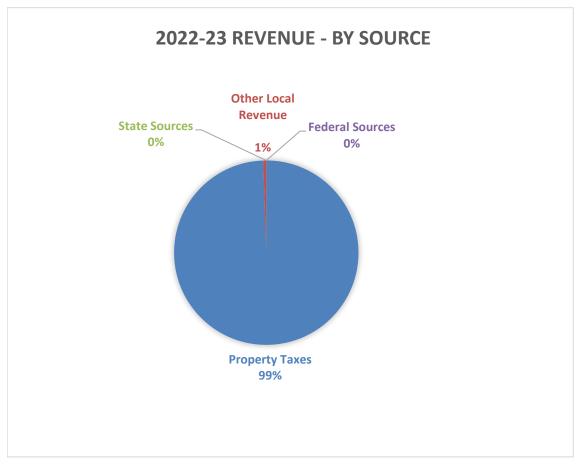

### A. 2022-2023 Adopted Budget

<u>Description</u>: The Adopted Budget represents an initial estimate of revenues and expenditures for the 2022-23 fiscal year, along with supporting documentation and analysis. The attached information includes narrative, graphical and detailed information on the 2022-23 budget and the overall financial picture for the District. Margo Bauck, Interim Director of Business Services will go over the major assumptions that are significant drivers of the 2022-23 budget for both revenues and expenses.

<u>Presenter(s)</u>: Margo M. Bauck, Interim Director of Business Services

**Recommendation**: The Board Finance and Facilities Committee and administration have reviewed and recommend the budget for approval.