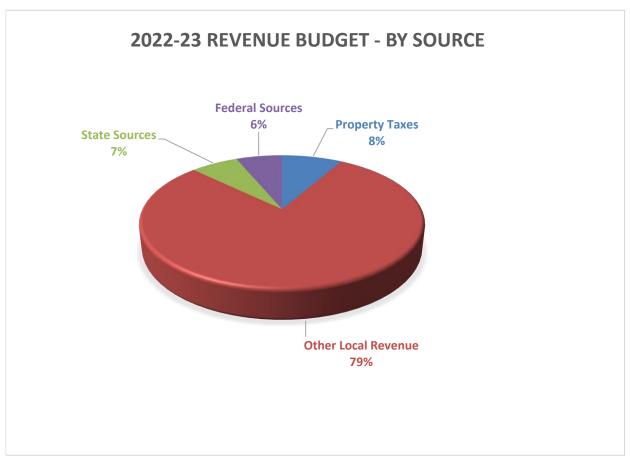

### A. 2022-2023 Adopted Budget

<u>Description</u>: The Adopted Budget represents an initial estimate of revenues and expenditures for the 2022-23 fiscal year, along with supporting documentation and analysis. The attached information includes narrative, graphical and detailed information on the 2022-23 budget and the overall financial picture for the District. Margo Bauck, Interim Director of Business Services will go over the major assumptions that are significant drivers of the 2022-23 budget for both revenues and expenses.

<u>Presenter(s)</u>: Margo M. Bauck, Interim Director of Business Services

**Recommendation**: The Board Finance and Facilities Committee and administration have reviewed and recommend the budget for approval.