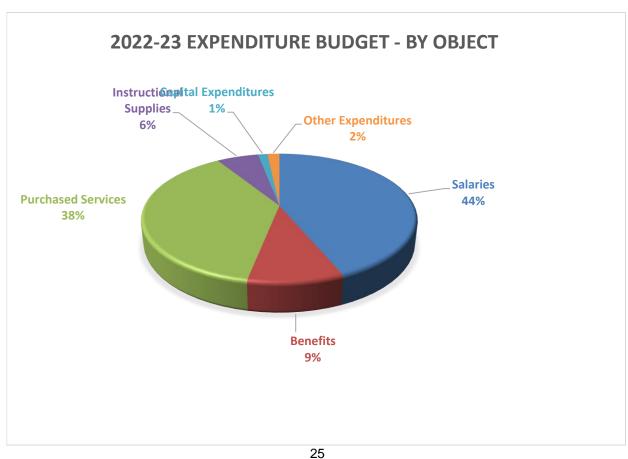

### A. 2022-2023 Adopted Budget

<u>Description</u>: The Adopted Budget represents an initial estimate of revenues and expenditures for the 2022-23 fiscal year, along with supporting documentation and analysis. The attached information includes narrative, graphical and detailed information on the 2022-23 budget and the overall financial picture for the District. Margo Bauck, Interim Director of Business Services will go over the major assumptions that are significant drivers of the 2022-23 budget for both revenues and expenses.

<u>Presenter(s)</u>: Margo M. Bauck, Interim Director of Business Services

**Recommendation**: The Board Finance and Facilities Committee and administration have reviewed and recommend the budget for approval.