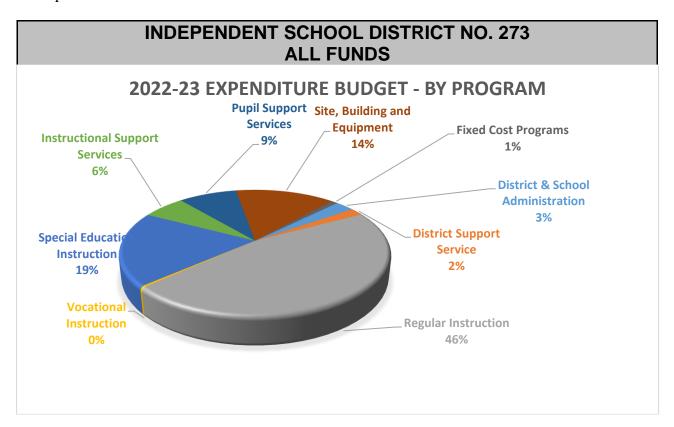

### A. 2022-2023 Adopted Budget

<u>Description</u>: The Adopted Budget represents an initial estimate of revenues and expenditures for the 2022-23 fiscal year, along with supporting documentation and analysis. The attached information includes narrative, graphical and detailed information on the 2022-23 budget and the overall financial picture for the District. Margo Bauck, Interim Director of Business Services will go over the major assumptions that are significant drivers of the 2022-23 budget for both revenues and expenses.