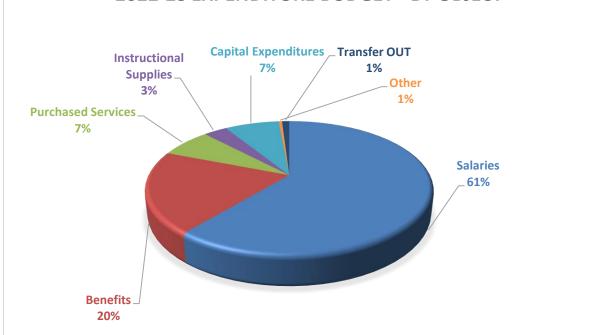

### A. 2022-2023 Adopted Budget

<u>Description</u>: The Adopted Budget represents an initial estimate of revenues and expenditures for the 2022-23 fiscal year, along with supporting documentation and analysis. The attached information includes narrative, graphical and detailed information on the 2022-23 budget and the overall financial picture for the District. Margo Bauck, Interim Director of Business Services will go over the major assumptions that are significant drivers of the 2022-23 budget for both revenues and expenses.