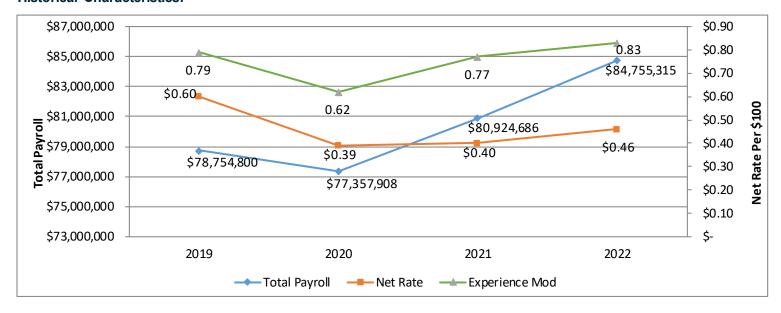

| Chauffeurs & Helpers          | \$24,795               | \$25,570                 | \$26,749                 |  |
| 7382       | Bus Co. All Other Employees   | \$1,345,763            | \$1,704,611              | \$1,783,194              |  |
| 8385       | Bus Co. Garage Employees      | \$229,051              | \$247,164                | \$358,558                |  |
| 8868       | College Professional Employee | \$72,235,046           | \$75,224,916             | \$78,692,785             |  |
| 9101       | College – All Other Employee  | \$3,523,253            | \$3,722,425              | \$3,894,029              |  |
|            | Total                         | \$77,357,908           | \$80,924,686             | \$84,755,315             |  |

#### **Historical Characteristics:**



• 2019 is Pre-Gallagher/RAS Partnership













## Workers' Compensation Claims Summary

HISTORICAL TWO YEARS

| WORKERS' COMPENSATION |                 |          |           |                  |               |                   |                   |                        |                          |                         |                |
|-----------------------|-----------------|----------|-----------|------------------|---------------|-------------------|-------------------|------------------------|--------------------------|-------------------------|----------------|
| POLICY<br>TERM        | CARRIER<br>NAME | IND PAID | MED PAID  | EXPENSES<br>PAID | TOTAL<br>PAID | TOTAL<br>RESERVES | TOTAL<br>INCURRED | # OF<br>OPEN<br>CLAIMS | # OF<br>CLOSED<br>CLAIMS | # OF<br>OTHER<