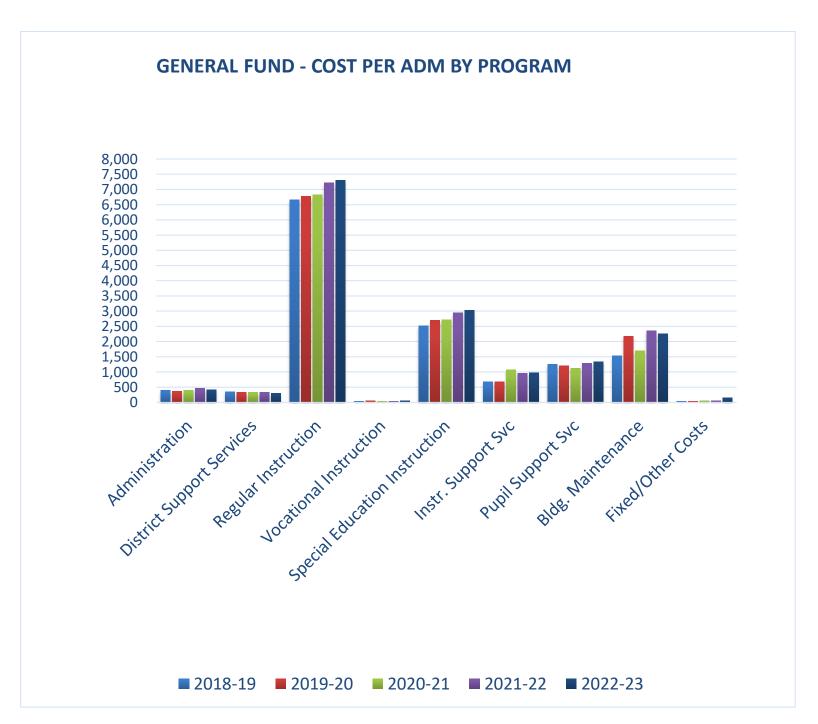

### A. 2022-2023 Adopted Budget

<u>Description</u>: The Adopted Budget represents an initial estimate of revenues and expenditures for the 2022-23 fiscal year, along with supporting documentation and analysis. The attached information includes narrative, graphical and detailed information on the 2022-23 budget and the overall financial picture for the District. Margo Bauck, Interim Director of Business Services will go over the major assumptions that are significant drivers of the 2022-23 budget for both revenues and expenses.

<u>Presenter(s)</u>: Margo M. Bauck, Interim Director of Business Services

**Recommendation**: The Board Finance and Facilities Committee and administration have reviewed and recommend the budget for approval.