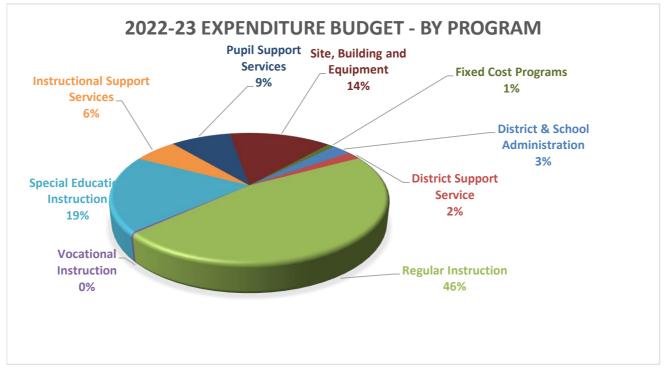

### A. 2022-2023 Adopted Budget

<u>Description</u>: The Adopted Budget represents an initial estimate of revenues and expenditures for the 2022-23 fiscal year, along with supporting documentation and analysis. The attached information includes narrative, graphical and detailed information on the 2022-23 budget and the overall financial picture for the District. Margo Bauck, Interim Director of Business Services will go over the major assumptions that are significant drivers of the 2022-23 budget for both revenues and expenses.

<u>Presenter(s)</u>: Margo M. Bauck, Interim Director of Business Services

**Recommendation**: The Board Finance and Facilities Committee and administration have reviewed and recommend the budget for approval.