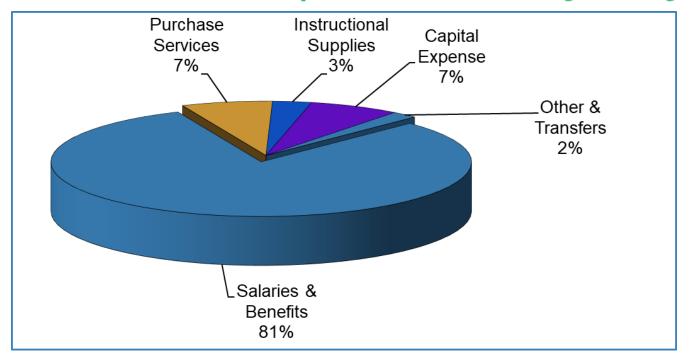

### A. 2022-2023 Adopted Budget

<u>Description</u>: The Adopted Budget represents an initial estimate of revenues and expenditures for the 2022-23 fiscal year, along with supporting documentation and analysis. The attached information includes narrative, graphical and detailed information on the 2022-23 budget and the overall financial picture for the District. Margo Bauck, Interim Director of Business Services will go over the major assumptions that are significant drivers of the 2022-23 budget for both revenues and expenses.

<u>Presenter(s)</u>: Margo M. Bauck, Interim Director of Business Services

**Recommendation**: The Board Finance and Facilities Committee and administration have reviewed and recommend the budget for approval.