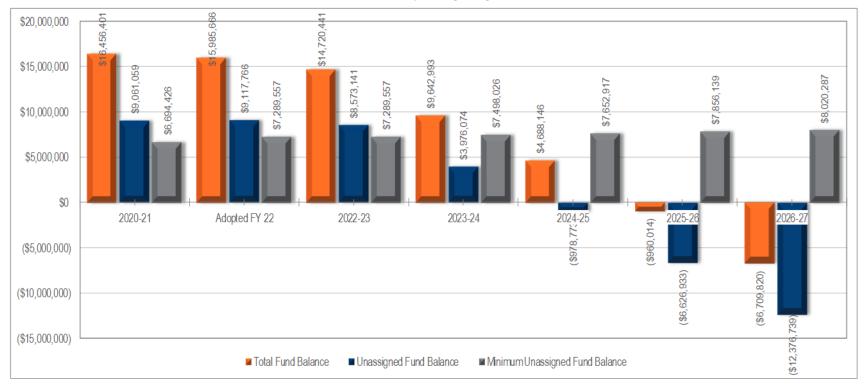

### A. 2022-2023 Adopted Budget

<u>Description</u>: The Adopted Budget represents an initial estimate of revenues and expenditures for the 2022-23 fiscal year, along with supporting documentation and analysis. The attached information includes narrative, graphical and detailed information on the 2022-23 budget and the overall financial picture for the District. Margo Bauck, Interim Director of Business Services will go over the major assumptions that are significant drivers of the 2022-23 budget for both revenues and expenses.

<u>Presenter(s)</u>: Margo M. Bauck, Interim Director of Business Services

**Recommendation**: The Board Finance and Facilities Committee and administration have reviewed and recommend the budget for approval.