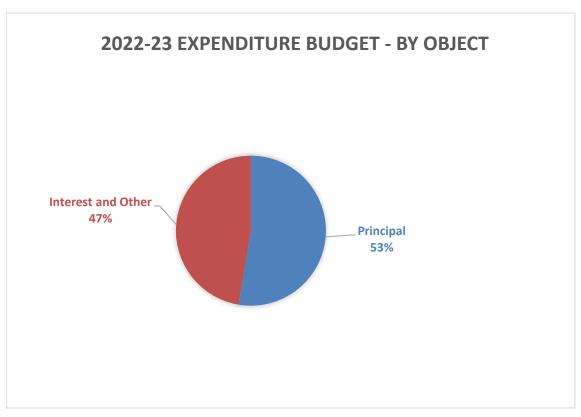

### A. 2022-2023 Adopted Budget

<u>Description</u>: The Adopted Budget represents an initial estimate of revenues and expenditures for the 2022-23 fiscal year, along with supporting documentation and analysis. The attached information includes narrative, graphical and detailed information on the 2022-23 budget and the overall financial picture for the District. Margo Bauck, Interim Director of Business Services will go over the major assumptions that are significant drivers of the 2022-23 budget for both revenues and expenses.

<u>Presenter(s)</u>: Margo M. Bauck, Interim Director of Business Services

**Recommendation**: The Board Finance and Facilities Committee and administration have reviewed and recommend the budget for approval.