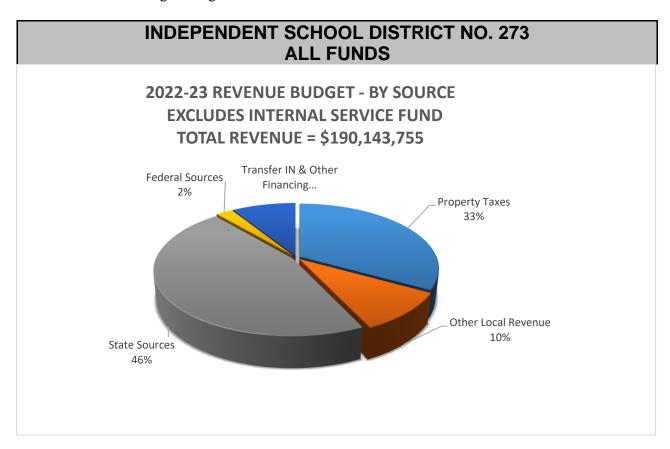

### A. 2022-2023 Adopted Budget

<u>Description</u>: The Adopted Budget represents an initial estimate of revenues and expenditures for the 2022-23 fiscal year, along with supporting documentation and analysis. The attached information includes narrative, graphical and detailed information on the 2022-23 budget and the overall financial picture for the District. Margo Bauck, Interim Director of Business Services will go over the major assumptions that are significant drivers of the 2022-23 budget for both revenues and expenses.