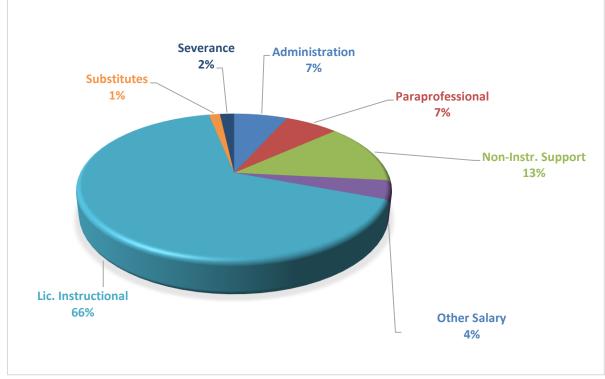

### A. 2022-2023 Adopted Budget

<u>Description</u>: The Adopted Budget represents an initial estimate of revenues and expenditures for the 2022-23 fiscal year, along with supporting documentation and analysis. The attached information includes narrative, graphical and detailed information on the 2022-23 budget and the overall financial picture for the District. Margo Bauck, Interim Director of Business Services will go over the major assumptions that are significant drivers of the 2022-23 budget for both revenues and expenses.

<u>Presenter(s)</u>: Margo M. Bauck, Interim Director of Business Services

**Recommendation**: The Board Finance and Facilities Committee and administration have reviewed and recommend the budget for approval.