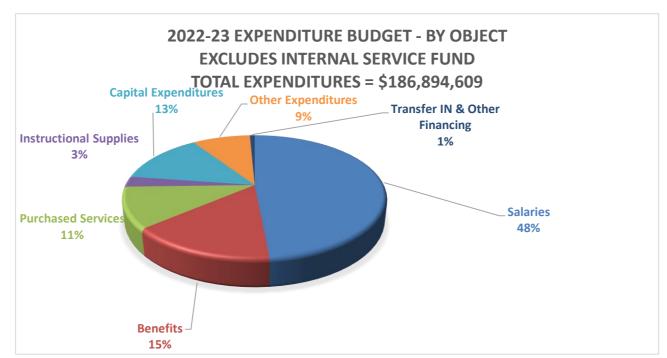

### A. 2022-2023 Adopted Budget

<u>Description</u>: The Adopted Budget represents an initial estimate of revenues and expenditures for the 2022-23 fiscal year, along with supporting documentation and analysis. The attached information includes narrative, graphical and detailed information on the 2022-23 budget and the overall financial picture for the District. Margo Bauck, Interim Director of Business Services will go over the major assumptions that are significant drivers of the 2022-23 budget for both revenues and expenses.

<u>Presenter(s)</u>: Margo M. Bauck, Interim Director of Business Services

**Recommendation**: The Board Finance and Facilities Committee and administration have reviewed and recommend the budget for approval.