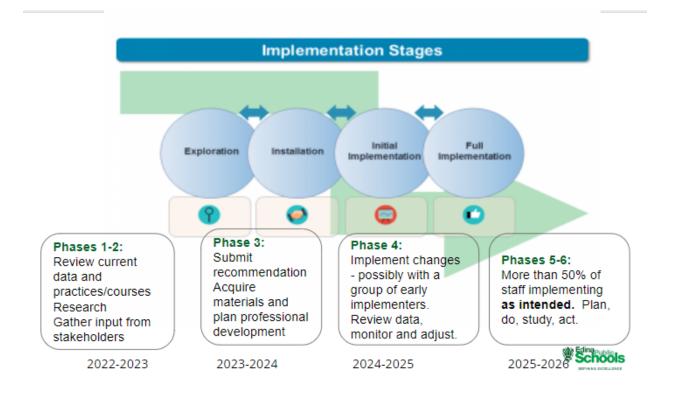

### C. Edina Public Schools Assessment Plan 2022-23

<u>Description</u>: In accordance with state statute, public school districts are required to post a comprehensive district testing calendar before the first day of school. And In alignment with Policy 614 the Edina Public Schools Assessment Plan was collectively created using a Review Design Process throughout the 2021-22 school year. The proposed plan meets all state and local assessment requirements. It is also comprehensively structured to support the implementation of the Edina Early Learning-5 Comprehensive Literacy Plan with a focus on Universal Screening for all students in grades K - 9 in the 2022-23 school year.