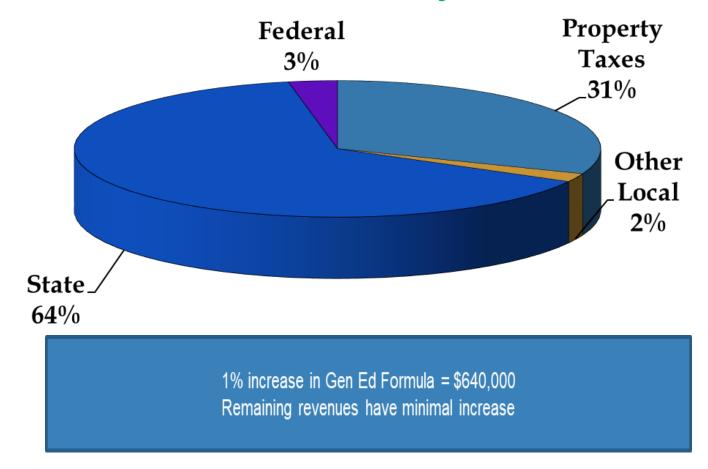

### A. 2022-2023 Adopted Budget

<u>Description</u>: The Adopted Budget represents an initial estimate of revenues and expenditures for the 2022-23 fiscal year, along with supporting documentation and analysis. The attached information includes narrative, graphical and detailed information on the 2022-23 budget and the overall financial picture for the District. Margo Bauck, Interim Director of Business Services will go over the major assumptions that are significant drivers of the 2022-23 budget for both revenues and expenses.

<u>Presenter(s)</u>: Margo M. Bauck, Interim Director of Business Services

**Recommendation**: The Board Finance and Facilities Committee and administration have reviewed and recommend the budget for approval.