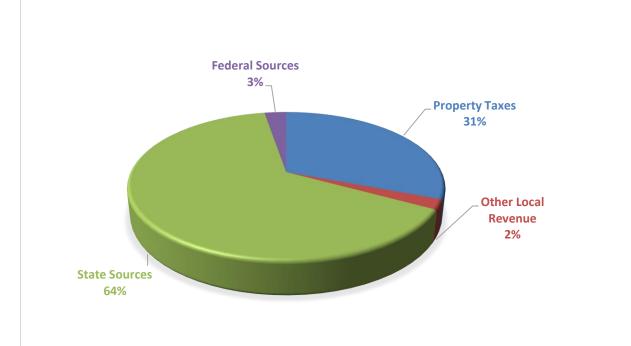

### A. 2022-2023 Adopted Budget

<u>Description</u>: The Adopted Budget represents an initial estimate of revenues and expenditures for the 2022-23 fiscal year, along with supporting documentation and analysis. The attached information includes narrative, graphical and detailed information on the 2022-23 budget and the overall financial picture for the District. Margo Bauck, Interim Director of Business Services will go over the major assumptions that are significant drivers of the 2022-23 budget for both revenues and expenses.