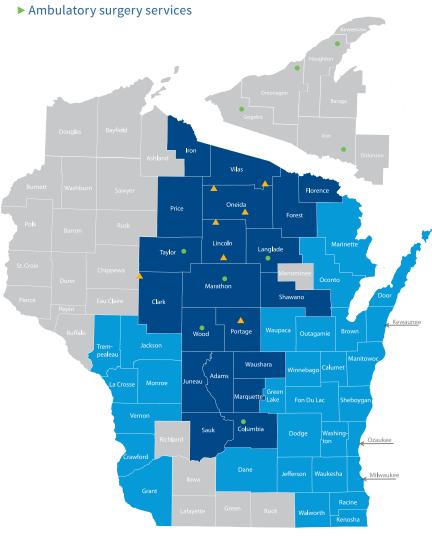

## Plans and business

Signature Network

Plans and products are available to businesses who reside in these counties

Location of in-network Aspirus Hospitals

Location of in-network Ascension Hospitals

#### **Aspirus Hospitals in Wisconsin**

- ► Aspirus Medford Hospital
- ▶ Aspirus Wausau Hospital
- ► Aspirus Langlade Hospital (Antigo)
- Aspirus Riverview Hospital (Wisconsin Rapids)
- ► Aspirus Divine Savior (Portage)

#### Aspirus Hospitals in Michigan's Upper Peninsula

- ► Aspirus Ironwood Hospital
- ► Aspirus Keweenaw Hospital (Laurium)
- ► Aspirus Ontonagon Hospital
- ► Aspirus Iron River Hospital

#### **Ascension Hospitals in Wisconsin**

- ► Ascension Eagle River Hospital
- ► Ascension Good Samaritan Hospital (Merrill)
- ► Ascension Our Lady of Victory Hospital (Stanley)
- ► Ascension St. Michael's Hospital (Stevens Point)
- ▶ Ascension Sacred Heart Hospital (Tomahawk)
- ► Ascension St. Mary's Hospital (Rhinelander)
- Howard Young Medical Center at Woodruff Wisconsin

### Other in-network hospitals throughout Wisconsin include:

- ► Aurora Health Care
- ► Bellin Health
- ► Gundersen Health System
- ► Holy Family Memorial
- ► Reedsburg Area Medical Center
- ► ThedaCare
- ► UW Health
- ► Children's Hospital of Wisconsin
- ► The Medical College of Wisconsin