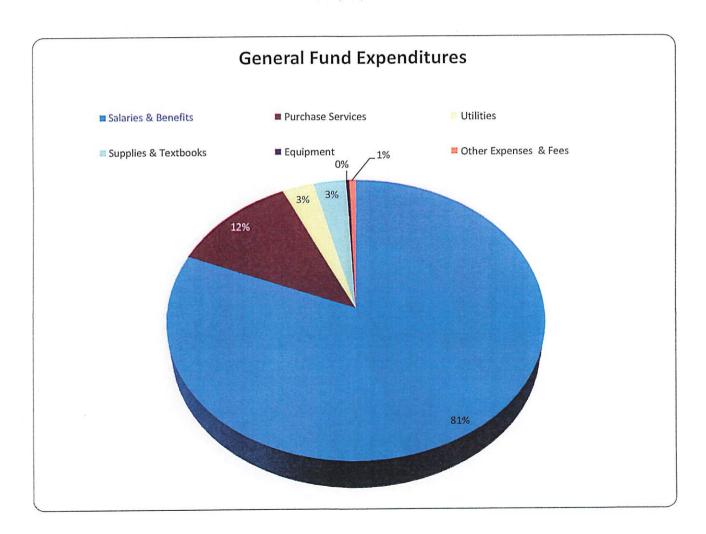

properties as well as over 20 new subdivisions with many of these being near the ocean each year.

### SCHOOL TAXABLE VALUE TOTAL ASSESSMENT 84% OF 2007-2008



# General Fund Budget by Expense Category

| Object Descriptions   | Objects     | 2019-20 Budget |        |
|-----------------------|-------------|----------------|--------|
| Salaries & Benefits   | 100/200/750 | \$87,112,835   | 81.3%  |
| Purchase Services     | 300         | 12,648,695     | 11.8%  |
| Utilities             | 400         | 3,165,707      | 3.0%   |
| Supplies & Textbooks  | 500         | 3,233,049      | 3.0%   |
| Equipment             | 600         | 339,429        | 0.3%   |
| Other Expenses & Fees | 700         | 636,285        | 0.6%   |
|                       |             | \$107,136,000  | 100.0% |



# General Fund Expenditure Estimates: K-12 Program

| Function Description                   | <br>Budget<br>2019-20 | Percent  |
|----------------------------------------|-----------------------|----------|
| Direct Instruction                     | \$<br>63,952,115      | 62.0%    |
| Pupil Personnel                        | 7,983,840             | 8.5%     |
| Instructional Media                    | 1,024,000             | ,        |
| Instructional & Curriculum Development | 980,000               |          |
| Instructional Staff Training           | 639,000               |          |
| Instructional Related Technology       | 730,469               |          |
| Board of Education                     | 654,000               |          |
| General Administration                 | 3