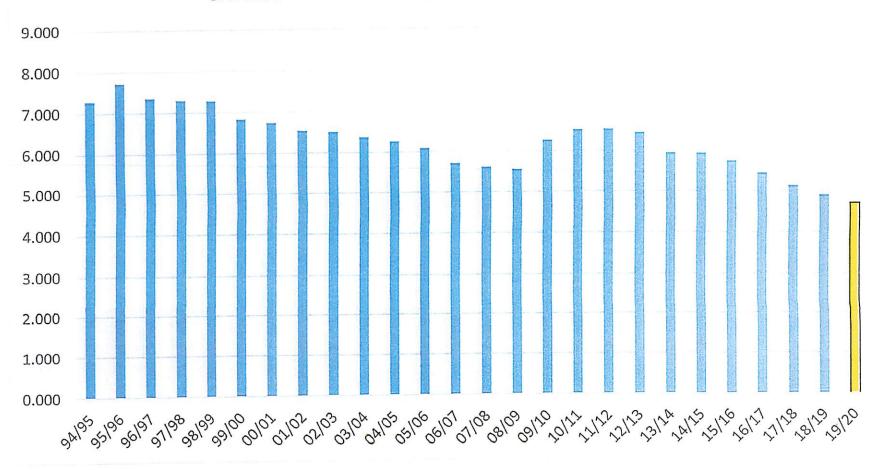

| \$42,396,278 | 12,607     | 0.8%     | \$3,362.92    | 14/15 |
| 14/15 | \$7,427,310,732      |        | 5.755   | \$43,860,028 | 12,822     | 1.7%     | \$3,420.69    | 15/16 |
| 15/16 | \$7,938,754,018      | 6.9%   |         |              |            | 0.2%     | \$3,436.74    | 16/17 |
| 16/17 | \$8,434,381,633      | 6.6%   | 5.452   | \$44,144,879 | 12,845     |          |               | 17/18 |
| 17/18 | \$8,906,402,211      | 5.6%   | 5.139   | \$43,939,201 | 12;883     | 0.3%     | \$3,410.63    |       |
| 18/19 | \$9,583,572,138      | 7.6%   | 4.910   | \$45,173,126 | 12,862     | -0.2%    | \$3,512.17    | 18/19 |
| 19/20 | \$10,391,676,161     | 8.4%   | 4.702   | \$46,907,195 | 12,908     | 0.4%     | \$3,633.96    | 19/20 |

# GENERAL FUND MILLAGE RATE LOWEST EVER



## Millage Rates 1994/95 To Present

| Year                  | Required<br>Local<br>Effort | Discre-<br>tionary | Supplemental<br>Discretionary<br>per FTE | Super-Majority Discretionary Critical Needs Operating | Capital<br>Outlay | Debt<br>Service | Total<br>Millage |
|-----------------------|-----------------------------|--------------------|------------------------------------------|-------------------------------------------------------|-------------------|-----------------|------------------|
| 94/95                 | 6.634                       | 0.510              | 0.148                                    |                                                       | 2.000             | 1.220           | 10.512           |
| 95/96                 | 7.063                       | 0.510