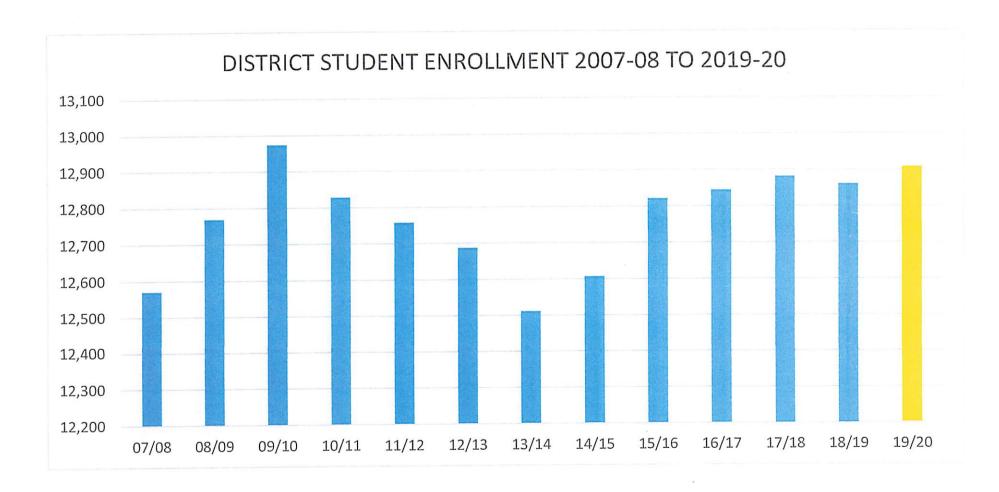

|



## FLAGLER SCHOOL DISTRICT FUNDING PER STUDENT & REQUIRE LOCAL EFFORT TAXES

| TRICT  | FUNDING PER