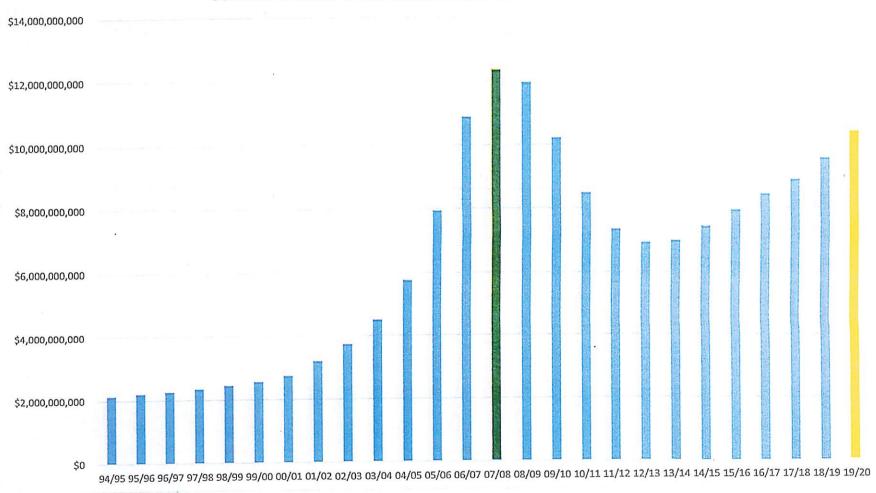

|

Hammock Dunes Condo Addition

Hammock Dunes Condo Addison

Value Down On Palm Coast Lots, Waterfront Property, and A1A

Graham Swamp Purchased By St. Johns River Water Mgmt Dist; Ag Exemption filed on large amount of land south of 100

Hammock Dunes LeGrande Condo (Phase II), new Palm Coast commercial property; further residential development in Hammock Dunes.

Reduction in value of Palm Coast lots, purchase of property by various governmental agencies.

Total County Re-evaluation (Colbert Lane increased, most waterfront increased)

Total County Re-evaluation

Re-evaluation of many ocean and intercoastal properties as well as over 20 new subdivisions with many of these being near the ocean each year.

### SCHOOL TAXABLE VALUE TOTAL ASSESSMENT 84% OF 2007-2008



# General Fund Budget by Expense Category

| Object Descriptions   | Objects     | 2019-20 Budget |        |
|-----------------------|-------------|----------------|--------|
| Salaries & Benefits   | 100/200/750 | \$87,112,835   | 81.3%  |
| Purchase Services     | 300         | 12,648,695     | 11.8%  |
| Utilities             | 400         | 3,165,707      | 3.0%   |
| Supplies & Textbooks  | 500         | 3,233,049      | 3.0%   |
| Equipment             | 600         | 339,429        | 0.3%   |
| Other Expenses & Fees | 700         | 636,285        | 0.6%   |
|                       |             | \$107,136,000  | 100.0% |



# General Fund Expenditure Estimates: K-12 Program

| Function Description                   | <br>Budget<br>2019-20 | Percent  |
|---------------------------