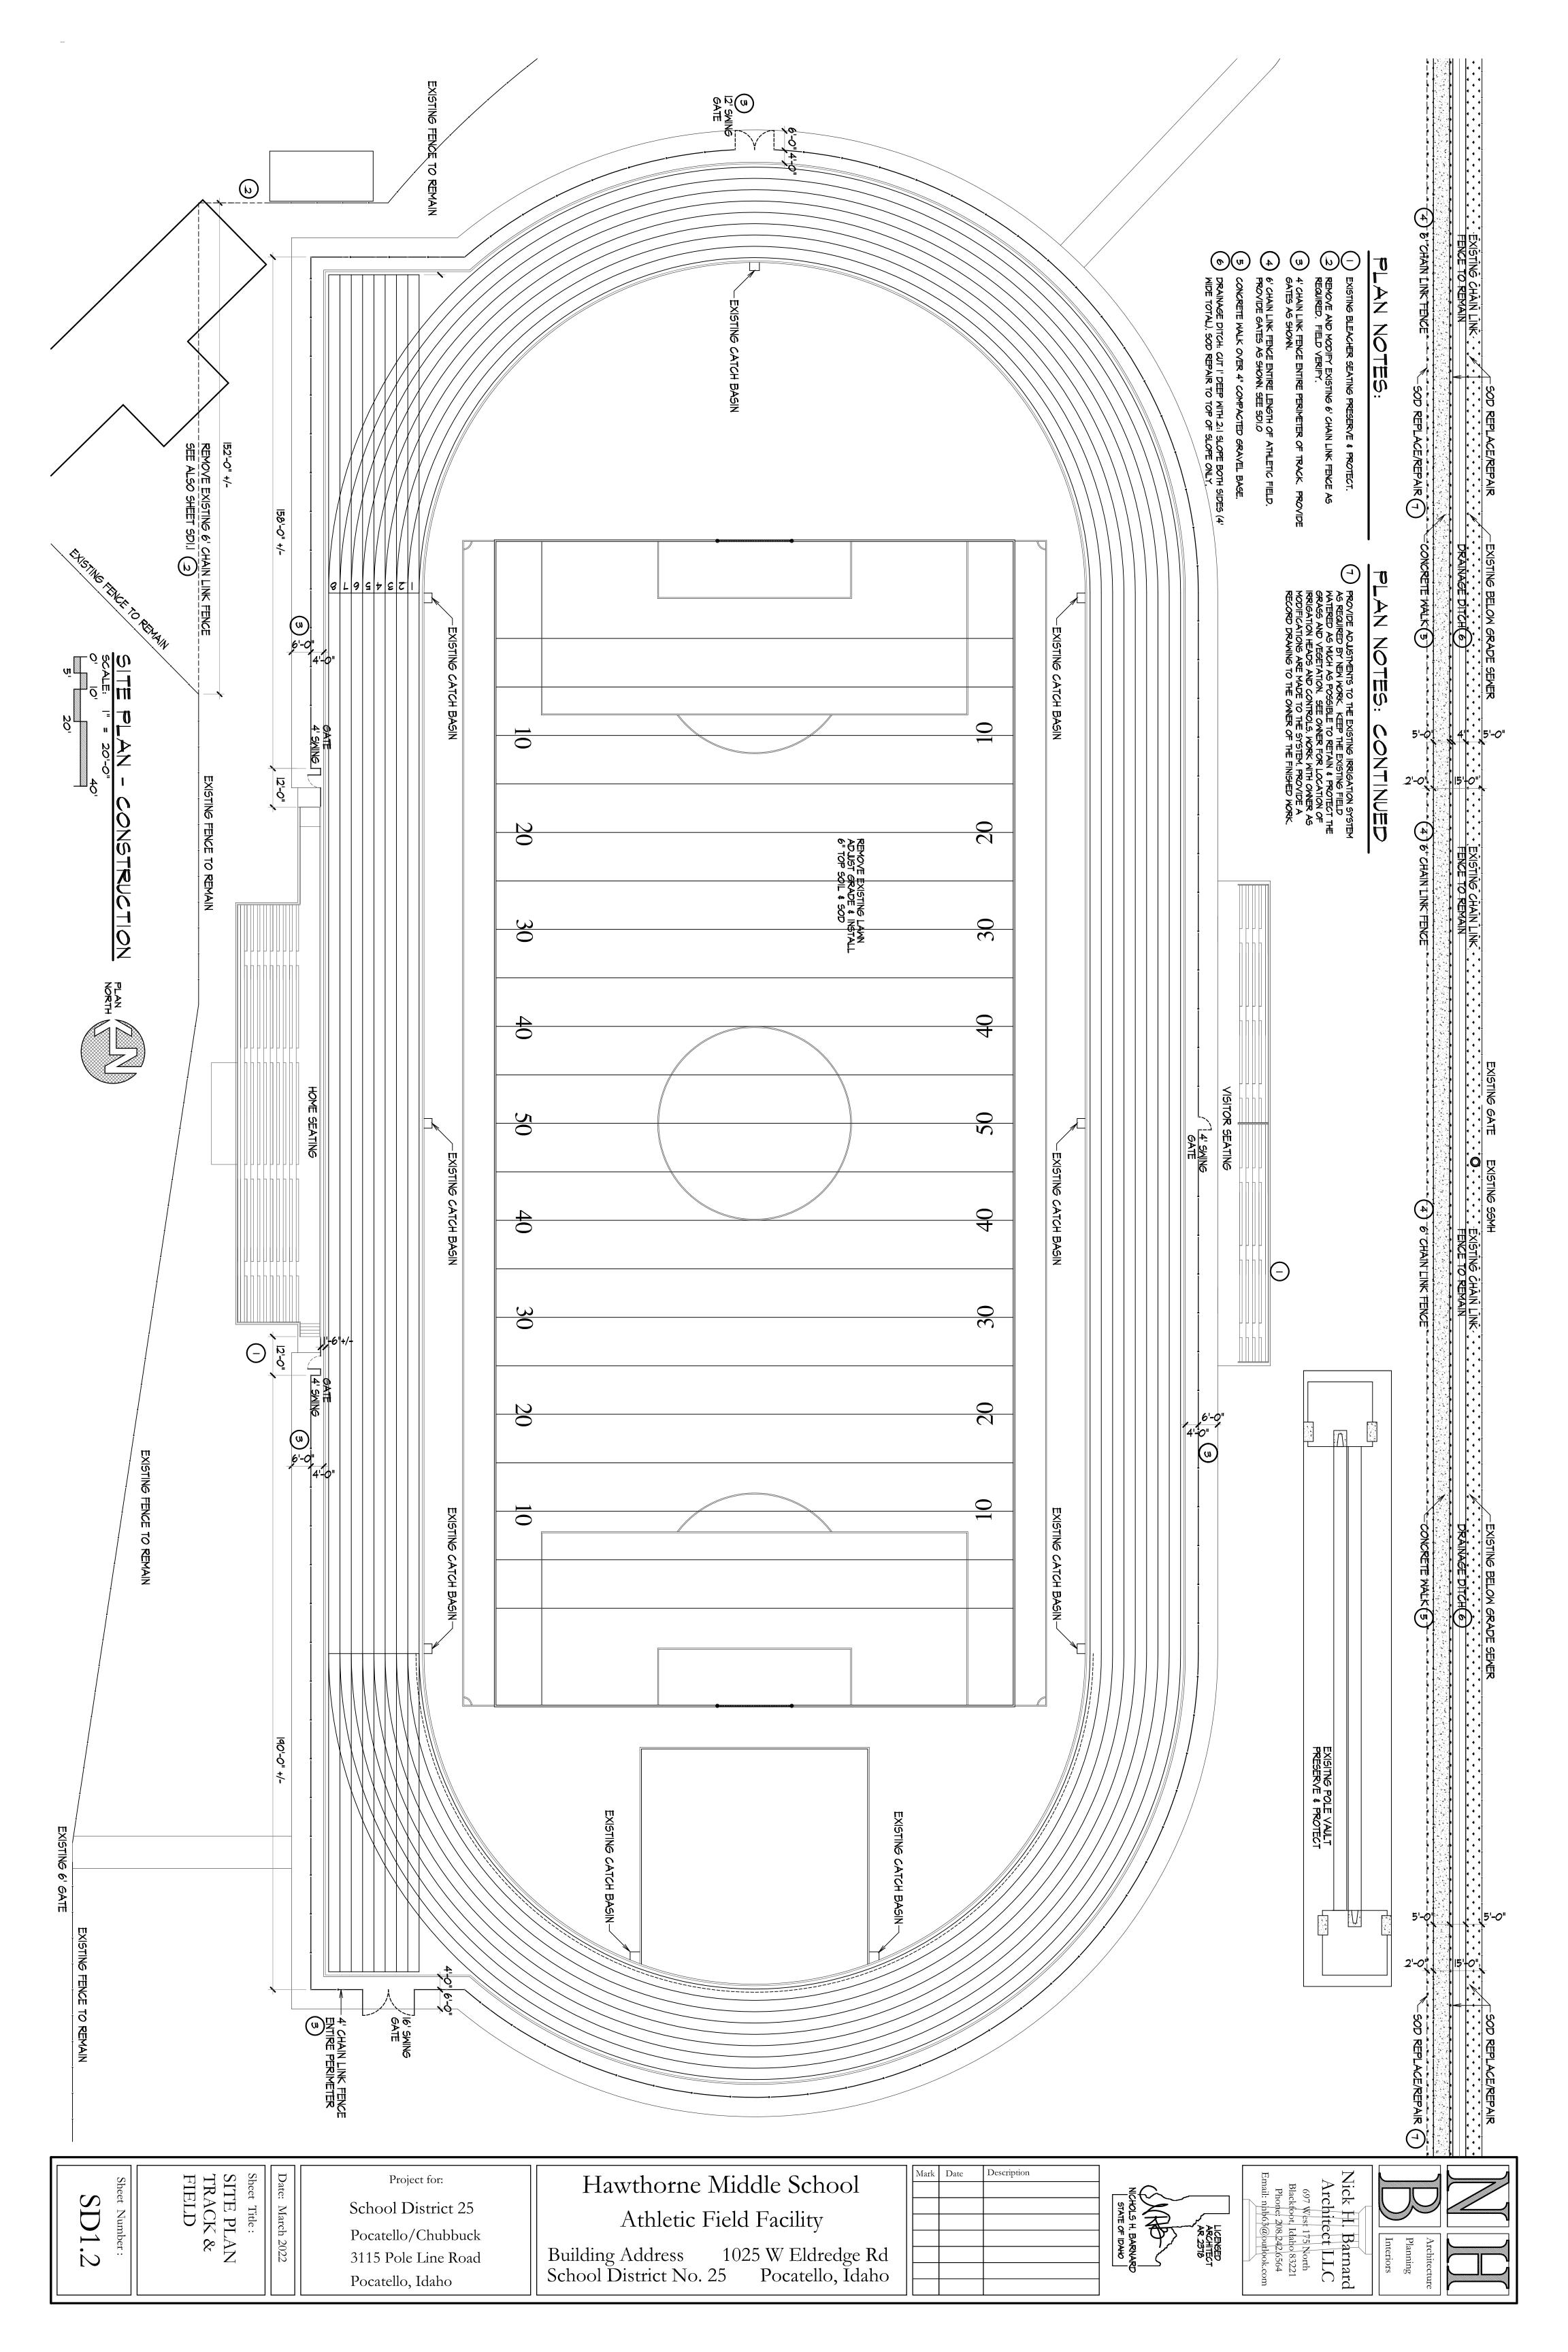

## VI - CHANGES TO DRAWINGS:

Item VI-1. Sheet SD1.0. Add this sheet to the document package, see attached.

Item VI-2. Sheet SD1.2. Add this sheet to the document package, see attached.

Item VI-3. Sheet SD1.2. Add this sheet to the document package, see attached.

D ADJUST 4' CHAIN LINK FENCE TO EXISTING BLEACHER SEATING. FIELD VERIFY.

REPOVE AND MODIFY EXISTING 6' CHAIN LINK FENCE AS REQUIRED. FIELD VERIFY.
REVENTING TRACK. PRESERVE AND PROTECT.
EXISTING TRACK. PRESERVE AND PROTECT.
EXISTING DISCUS AREA. PRESERVE AND PROTECT.
EXISTING NATURAL TURF. PRESERVE AND PROTECT. PROVIDE SOD AT ALL REPAIR AREAS AS REQUIRED.
EXISTING CONCRETE SLAB PRACTICE UNITS. PRESERVE AND PROTECT.
INSTALL CONC MALK OVER COMPACTED 4" GRAVEL BASE TMP. 4" AMENDED TOP SOIL AS REQUIRED FOR NEW GRADE. INSTALL SOD AND WORK WITH OWNER TO KEEP NEW WORK IRRIGATION SYSTEM AS REQUIRED BY NEW WORK, KEEP THE EXISTING IRRIGATION SYSTEM AS REQUIRED BY NEW WORK, KEEP THE EXISTING IRRIGATION OF IRRIGATION LEADS AND CONTROLS. WORK IRRIGATION OF IRRIGATION LEADS AND CONTROLS. WORK MITH OWNER AS MODIFICATIONS ARE MADE TO THE EXISTING IRRIGATION OF IRRIGATION HEADS AND CONTROLS. WORK MITH OWNER AS MODIFICATIONS ARE MADE TO THE SYSTEM & PROVIDE A MODIFICATION SEE OWNER FOR LICATION OF IRRIGATION HEADS AND CONTROLS. WORK MITH OWNER AS MODIFICATIONS ARE MADE TO THE SYSTEM PROVIDE A MITTING AND WORK INFORMER OF THE EXISTING IRRIGATION OF IRRIGATION HEADS AND CONTROLS. WORK OF INFORMER AS MODIFICATIONS ARE MADE TO THE SYSTEM PROVIDE A RECORD DRAWING TO THE OWNER OF THE FINISHED WORK.