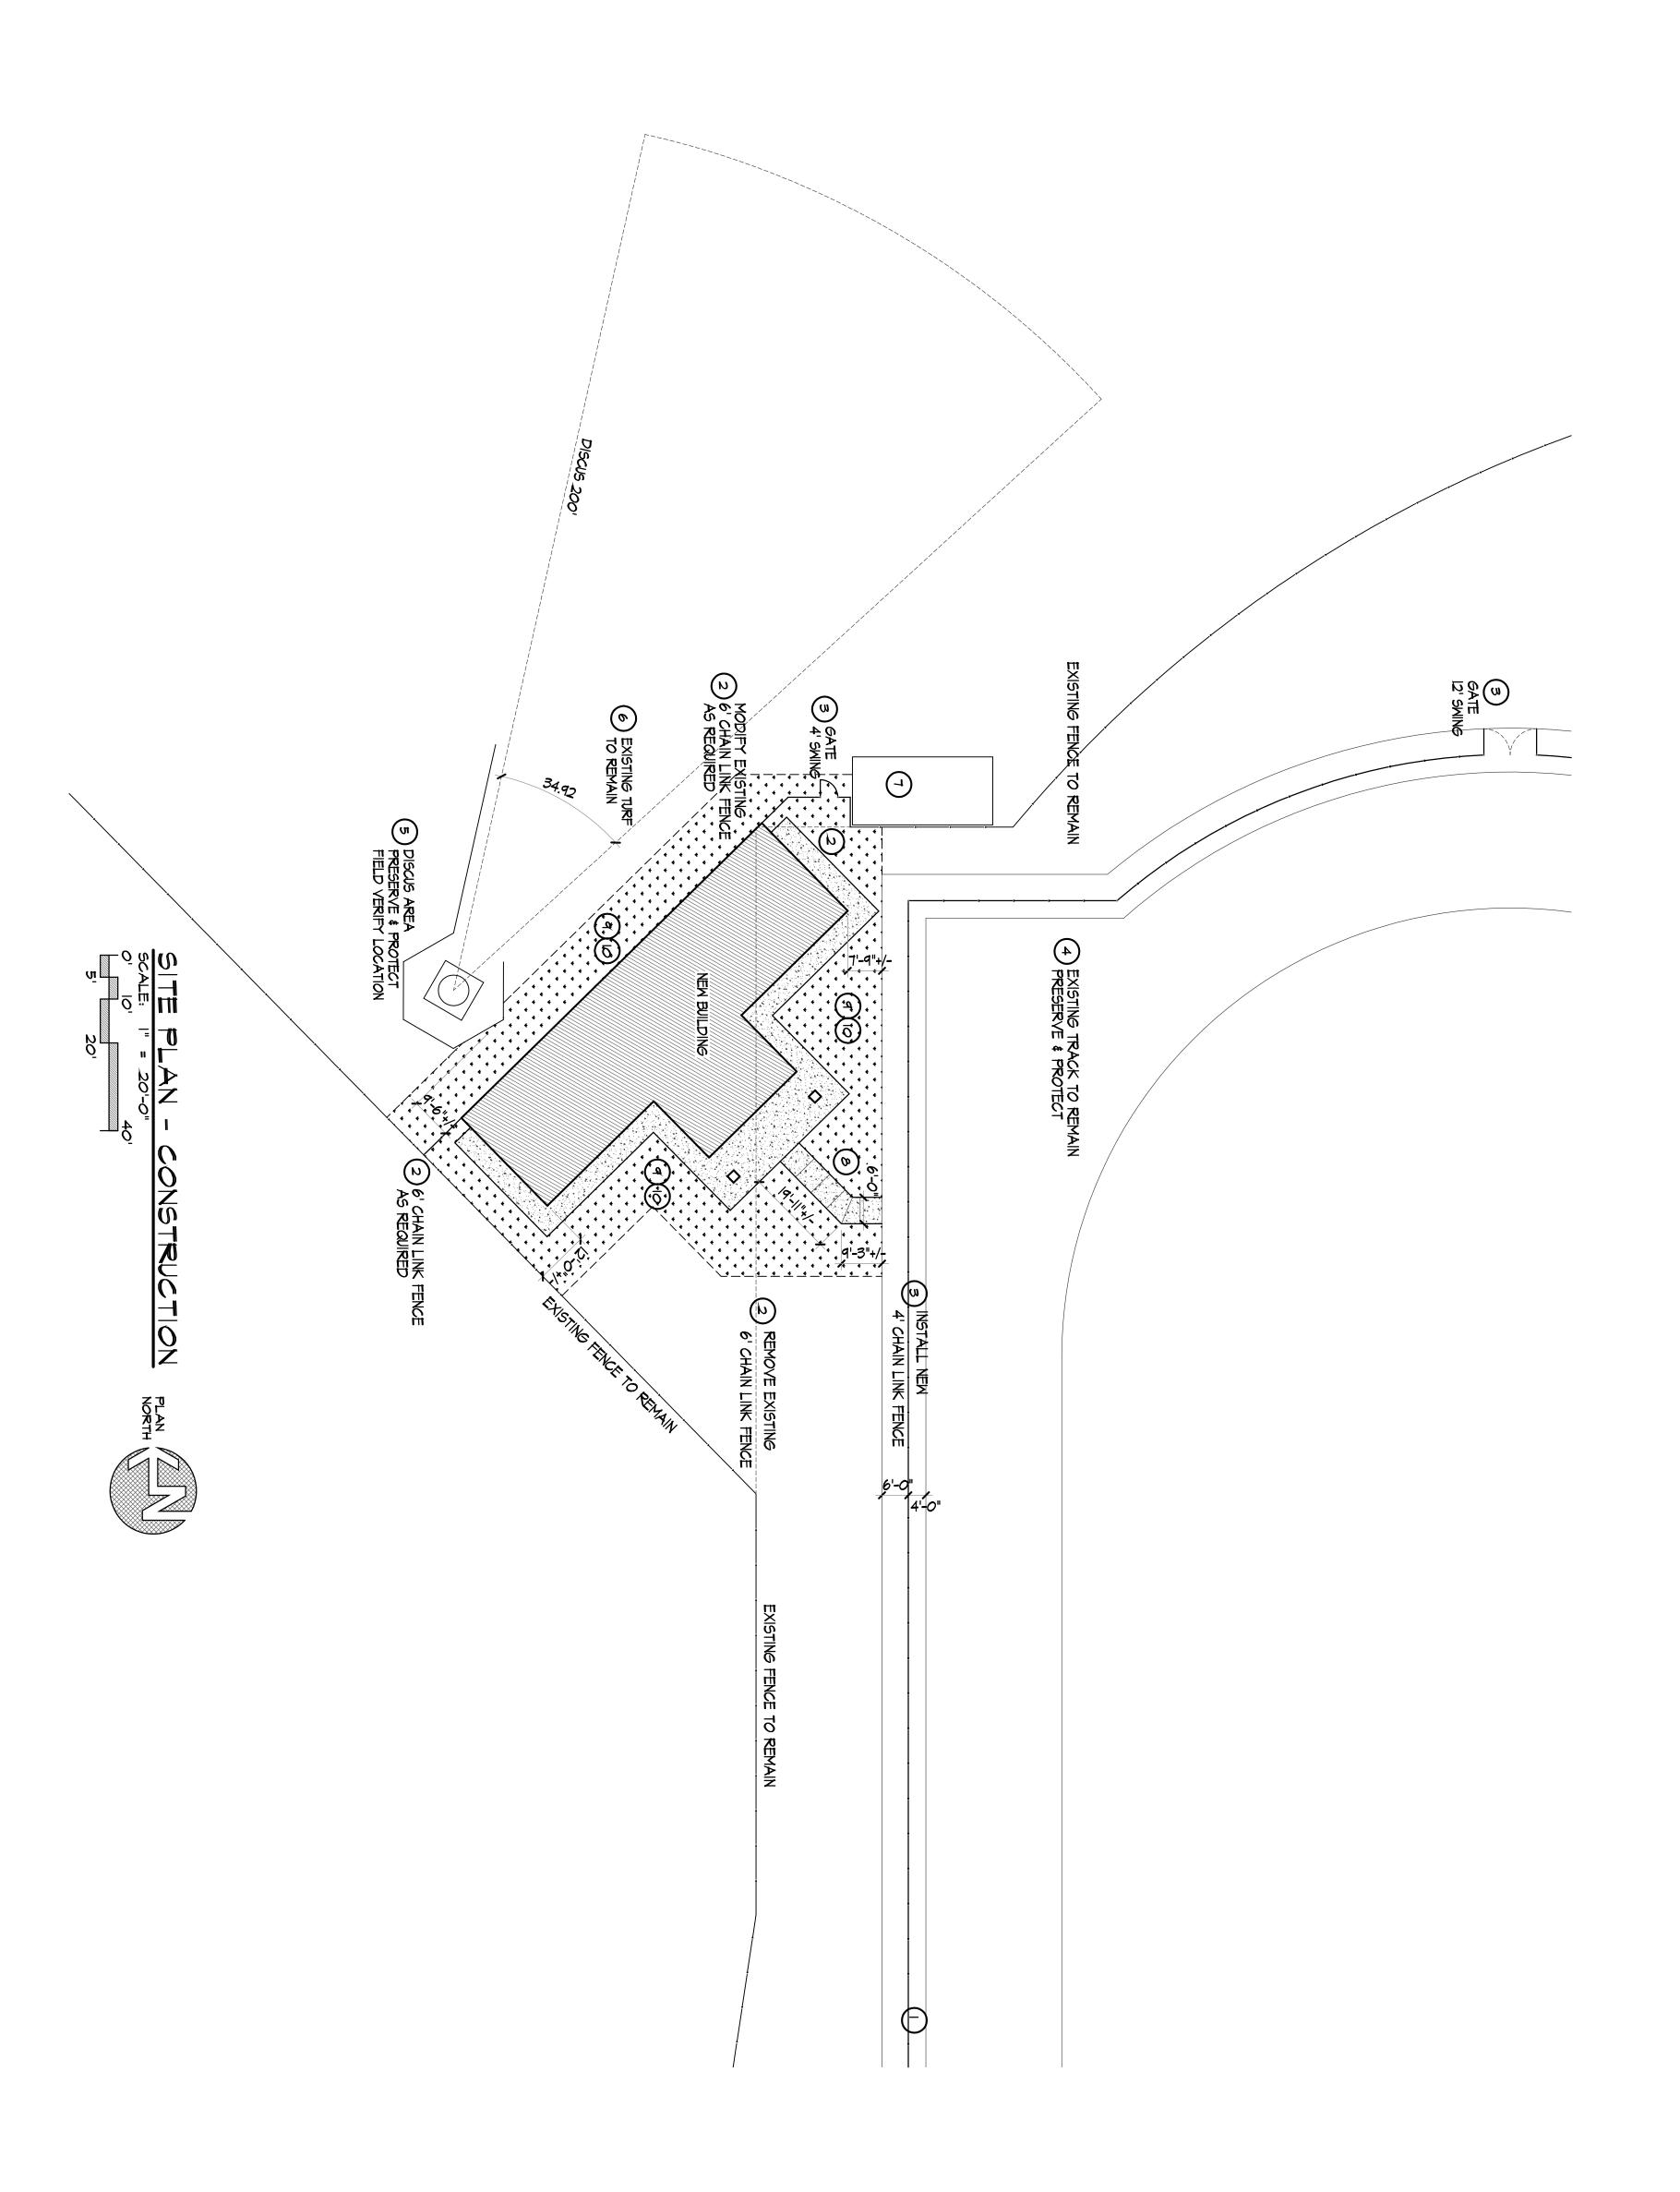

## VI - CHANGES TO DRAWINGS:

Item VI-1. Sheet SD1.0. Add this sheet to the document package, see attached.

Item VI-2. Sheet SD1.2. Add this sheet to the document package, see attached.

Item VI-3. Sheet SD1.2. Add this sheet to the document package, see attached.

D ADJUST 4' CHAIN LINK FENCE TO EXISTING BLEACHER SEATING. FIELD VERIFY.

REPOVE AND MODIFY EXISTING 6' CHAIN LINK FENCE AS REQUIRED. FIELD VERIFY.
REVENTING TRACK. PRESERVE AND PROTECT.
EXISTING TRACK. PRESERVE AND PROTECT.
EXISTING DISCUS AREA. PRESERVE AND PROTECT.
EXISTING NATURAL TURF. PRESERVE AND PROTECT. PROVIDE SOD AT ALL REPAIR AREAS AS REQUIRED.
EXISTING CONCRETE SLAB PRACTICE UNITS. PRESERVE AND PROTECT.
INSTALL CONC MALK OVER COMPACTED 4" GRAVEL BASE TMP. 4" AMENDED TOP SOIL AS REQUIRED FOR NEW GRADE. INSTALL SOD AND WORK WITH OWNER TO KEEP NEW WORK IRRIGATION SYSTEM AS REQUIRED BY NEW WORK, KEEP THE EXISTING IRRIGATION SYSTEM AS REQUIRED BY NEW WORK, KEEP THE EXISTING IRRIGATION OF IRRIGATION LEADS AND CONTROLS. WORK IRRIGATION OF IRRIGATION LEADS AND CONTROLS. WORK MITH OWNER AS MODIFICATIONS ARE MADE TO THE EXISTING IRRIGATION OF IRRIGATION HEADS AND CONTROLS. WORK MITH OWNER AS MODIFICATIONS ARE MADE TO THE SYSTEM & PROVIDE A MODIFICATION SEE OWNER FOR LICATION OF IRRIGATION HEADS AND CONTROLS. WORK MITH OWNER AS MODIFICATIONS ARE MADE TO THE SYSTEM PROVIDE A MITTING AND WORK INFORMER OF THE EXISTING IRRIGATION OF IRRIGATION HEADS AND CONTROLS. WORK OF INFORMER AS MODIFICATIONS ARE MADE TO THE SYSTEM PROVIDE A RECORD DRAWING TO THE OWNER OF THE FINISHED WORK.