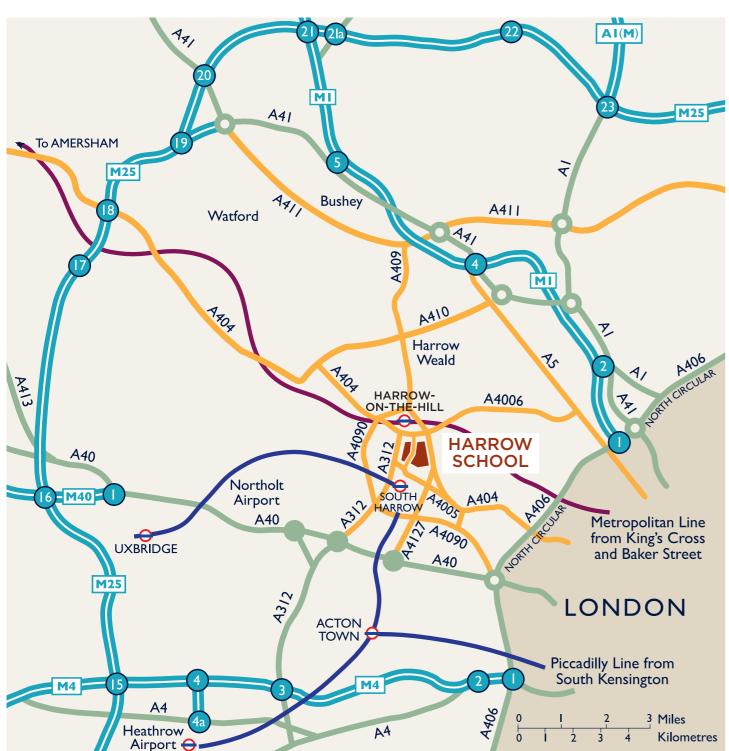

## **DIRECTIONS**

**FROM INNER LONDON:** Take the London Underground Metropolitan Line or Chiltern Railway train to Harrow-onthe-Hill. The School is ten minutes' walk from the station.

**FROM WEST LONDON:** A40 going west, then A4127 and A4005 to Harrow on the Hill.

**FROM INNER SOUTHWEST LONDON:** A312 to Harrow, then signs to Harrow on the Hill.

**FROM WEST AND SOUTH OF LONDON:** M25 to J16, then A4127 and A4005 to Harrow on the Hill.

**FROM NORTH (M1):** Exit J5 onto A41, then A411 and A409, then signs for Harrow and Harrow on the Hill.

**FROM EAST:** M25 to J23, then A411 and A409, then signs to Bushey, Harrow and then Harrow on the Hill.

**FROM HEATHROW AIRPORT:** M4 to J3, A312 to Harrow then signs to Harrow on the Hill.

Tel: +44 (0)20 8872 8000