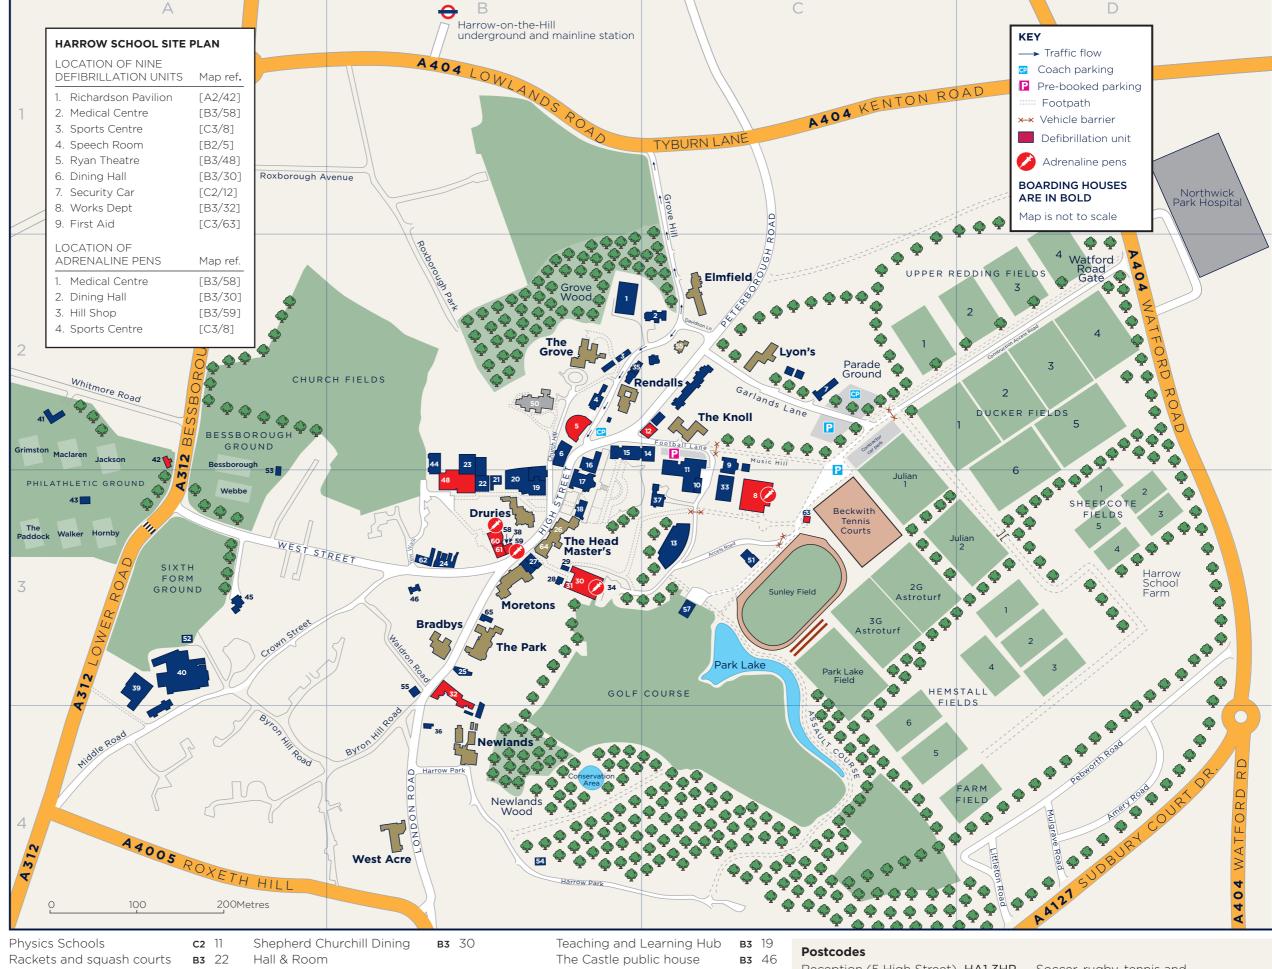

## HARROW SCHOOL

| BUILDING                            | Ref.         | No       |
|-------------------------------------|--------------|----------|
| 1 High Street                       | В3           | 26       |
| Admissions (Peel House)             | C3           | 37       |
| Alcock Pavilion                     | A2           | 41       |
| Alex Fitch Room                     | B2           | 6        |
| Archives                            | В3           | 55       |
| Art Schools: Leaf and               | B2           | 3        |
| Painting Studios                    |              |          |
| Art School and Pasmore Galle        | -            | 4        |
| Law Pavilion                        | А3           | 53       |
| Billings & Edmonds                  | B4           | 36       |
| Biology and Chemistry School        |              | 13<br>51 |
| Boyer Webb Pavilion<br>Bursary      | C3<br>B3     | 27       |
| Butler Centre                       | C2           | 14       |
| Buxton Pavilion                     | A3           | 43       |
| Catering Office                     | B3           | 31       |
| Capital Development                 | В3           | 64       |
| Chapel                              | В3           | 17       |
| Churchill Schools                   | B2           | 1        |
| Custos                              | В3           | 20       |
| Design Technology & Engineerin      | g <b>B2</b>  | 1        |
| Digital Learning and                | B2           | 1        |
| Computer Science                    |              |          |
| Drama Studio                        | В3           | 21       |
| Economics & Business School         |              | 15       |
| Estates Department                  | В3           | 32       |
| Estates Department yard             | B4           | 54       |
| Fencing salle Field House           | B3           | 22<br>45 |
| First Aid                           | A3<br>C3     | 63       |
| Fives courts                        | B2           | 23       |
| Fourth Form Room                    | B3           | 20       |
| Gayton                              | C2           |          |
| Geography                           | B2           | 1        |
| Grounds Department                  | С3           | 57       |
| Hairdresser                         | В3           | 60       |
| Harrow Association                  | В3           | 28       |
| Harrow Development Trust            | В3           | 28       |
| Harrow Rifle Corps: Armour          | y <b>C</b> 3 | 10       |
| Harrow School                       | В3           | 24       |
| Enterprises Ltd (HSEL)              |              |          |
| Hill Café                           | B3           | 59       |
| Hill Meeting Room<br>Hill Shop      | B3<br>B3     | 58<br>59 |
| History of Art                      | B2           | 4        |
| Hospitality Suite (Flambards)       |              | 65       |
| Hospitality Suite (25A West S       |              | 62       |
| HR Department                       | В3           | 29       |
| Indoor cricket nets                 | А3           | 40       |
| John Lyon School                    | А3           | 39       |
| Kitchen delivery entrance           | В3           | 34       |
| Learning Skills                     | B2           | 35       |
| Mathematics Schools                 | C2           | 11       |
| Medical Centre                      | В3           | 58       |
| Modern Languages Schools            | C3           | 33       |
| Music Schools                       | C2           | 9        |
| New Schools                         | B2           | 16       |
| Old Schools                         | B2           | 6        |
| Old Schools Old Speech Room Gallery | B3           | 20<br>20 |
| Old Squash Courts                   | B3<br>B2     | 44       |
| Photography Studio                  | B2           | 3        |
| <u> </u>                            |              |          |
|                                     |              |          |

Reception (5 High Street) вз 64 The Club House **cs** 57 **вз** 27 SMT Richardson Pavilion **A2** 42 Sixth Form Pavilion **A3** 52 The Copse **c2** 2 The Outfitters **вз** 25 Rifle range **B2** 5 **c2** 7 Speech Room Ryan Theatre **вз** 48 **c3** 8 Vaughan Library **B3** 18 Sports Centre Sculpture Studio St Mary's Church **B2** 50 War Memorial Building **B2** 6 **B2** 1 Security **c2** 12 Swimming pool **cs** 8 West Street Meeting Room вз 61

Reception (5 High Street) HA1 3HP Garlands Lane car park HA1 3GF Football Lane car park (pre-booked only) HA1 3EZ Parade Ground HA1 3GF Soccer, rugby, tennis and athletics grounds HA1 3GF Philathletic Ground (cricket) HA1 4AA Sixth Form Ground (cricket) HA1 3ER Admissions (Peel House) HA1 3EA