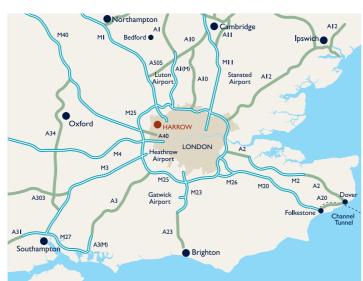

## **DIRECTIONS**

**FROM INNER LONDON:** Take the London Underground Metropolitan Line or Chiltern Railway train to Harrow-onthe-Hill. The School is ten minutes' walk from the station.

**FROM WEST LONDON:** A40 going west, then A4127 and A4005 to Harrow on the Hill.

**FROM INNER SOUTHWEST LONDON:** A312 to Harrow, then signs to Harrow on the Hill.

**FROM WEST AND SOUTH OF LONDON:** M25 to J16, then A4127 and A4005 to Harrow on the Hill.

**FROM NORTH (M1):** Exit J5 onto A41, then A411 and A409, then signs for Harrow and Harrow on the Hill.

**FROM EAST:** M25 to J23, then A411 and A409, then signs to Bushey, Harrow and then Harrow on the Hill.

**FROM HEATHROW AIRPORT:** M4 to J3, A312 to Harrow then signs to Harrow on the Hill.

Tel: +44 (0)20 8872 8000