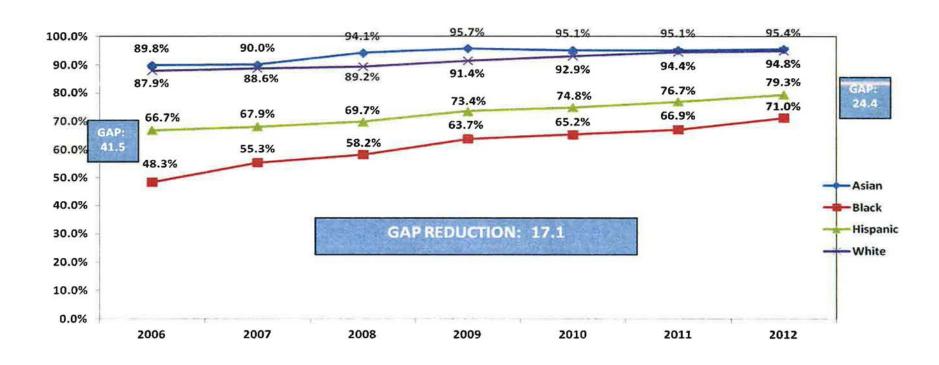

# ACHIEVEMENT GAP

Grades 3-8

|  | * |   |
|--|---|---|
|  |   |   |
|  |   |   |
|  |   | ( |
|  |   |   |

#### Percent of Students at/above PROFICIENT on the CMT in MATH Grades 3-8 2006 - 2012

|  | la. |   |
|--|-----|---|
|  |     |   |
|  |     |   |
|  |     |   |
|  |     |   |
|  |     |   |
|  |     |   |
|  |     |   |
|  |     |   |
|  |     |   |
|  |     |   |
|  |     |   |
|  |     | 1 |
|  |     |   |