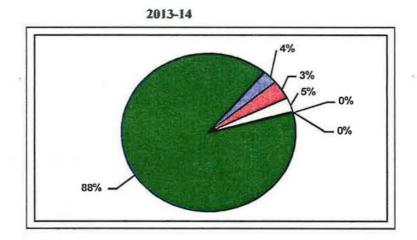

### 2013-14 BUDGET OF THE STAMFORD PUBLIC SCHOOLS TOTAL REVENUE BUDGET

| State Entitlements      | 8,228,883   |
|-------------------------|-------------|
| Federal Grants          | 8,087,843   |
| State Grants            | 14,643,224  |
| Private Grants          | 3,785,217   |
| Other Income            | 54,000      |
| City of Stamford        | 228,434,275 |
| Total Oper/Grant Budget | 263,233,442 |

| 3.1%   | State Entitlements      | 8,228,883   | 3.1%   |
|--------|-------------------------|-------------|--------|
| 3.1%   | Federal Grants          | 7,837,480   | 2.9%   |
| 5.6%   | State Grants            | 14,639,023  | 5.5%   |
| 1.4%   | Private Grants          | 35,910      | 0.0%   |
| 0.0%   | Other Income            | 54,000      | 0.0%   |
| 86.8%  | City of Staniford       | 236,790,0%  | 88.5%  |
| 100.0% | Total Oper/Grant Budget | 267,585,372 | 100.0% |

A second chart titled "Revenue by Source" is also provided to show the overall growth in the district budget and revenues that support it.