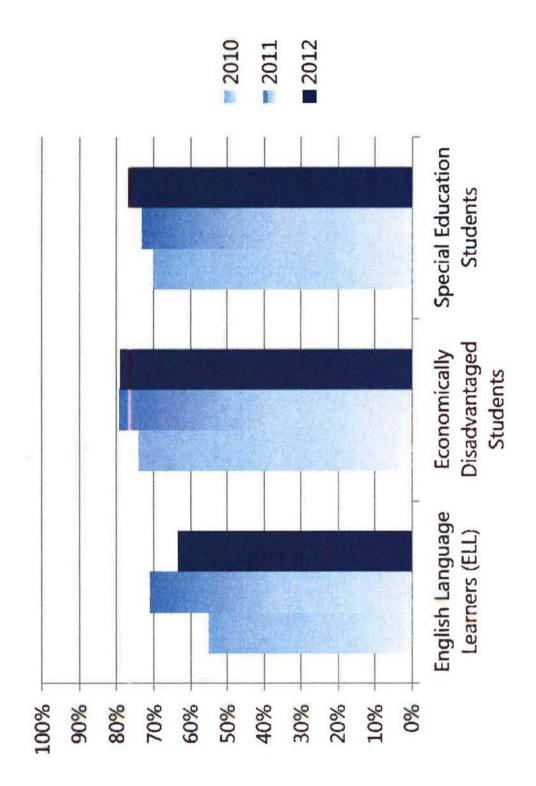

# ACHIEVEMENT GAP

Grades 3-8

|  | * |   |
|--|---|---|
|  |   |   |
|  |   |   |
|  |   | ( |
|  |   |   |