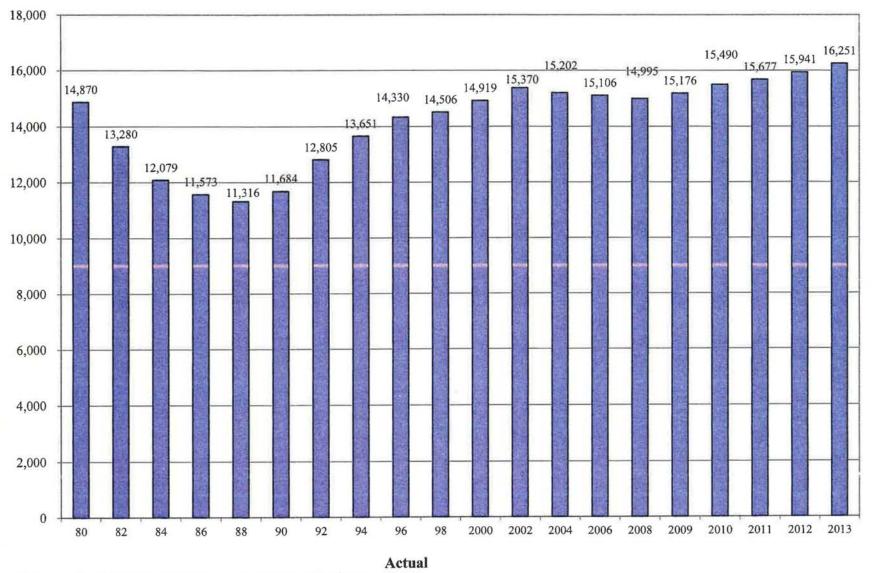

#### Student Enrollment

The 2012-13 student enrollment is **15,941**. The 2013-14 projected student enrollment is **16,251**. This indicates an increase of **310** students or a 1.94% student growth.

### Enrollment

The district's projection for student enrollment is shown in Section 4 of this document. A bar chart with actual enrollment from 1980-2012 are shown for your convenience on p.1 along with an enrollment projection for 2013-14. With the help of an outside consultant, the district is currently working on a "Ten Year Enrollment and Space Utilization Study" that will project long-term enrollment trends through the year 2023. The results of this will be incorporated into our enrollment projections at a later date.

For 2013-14, the total number of students (including in-district, out-of-district, and home instruction) is expected to increase by 310 students; 1.94%. The enrollment at the building level is predicted to increase by 322 students: 248 at the elementary level, 57 at the middle school level and 23 at the high school level. Generally our enrollment projections have been highly accurate; well within +/- 1%.