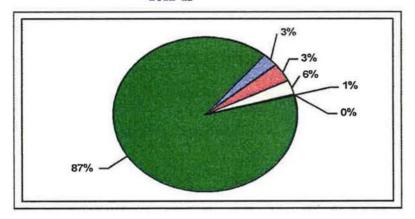

### 2013-14 BUDGET OF THE STAMFORD PUBLIC SCHOOLS TOTAL REVENUE BUDGET

| State Entitlements      | 8,228,883   |
|-------------------------|-------------|
| Federal Grants          | 8,087,843   |
| State Grants            | 14,643,224  |
| Private Grants          | 3,785,217   |
| Other Income            | 54,000      |
| City of Stamford        | 228,434,275 |
| Total Oper/Grant Budget | 263,233,442 |

| 3.1%   | State Entitlements      | 8,228,883   | 3.1%   |
|--------|-------------------------|-------------|--------|
| 3.1%   | Federal Grants          | 7,837,480   | 2.9%   |
| 5.6%   | State Grants            | 14,639,023  | 5.5%   |
| 1.4%   | Private Grants          | 35,910      | 0.0%   |
| 0.0%   | Other Income            | 54,000      | 0.0%   |
| 86.8%  | City of Staniford       | 236,790,0%  | 88.5%  |
| 100.0% | Total Oper/Grant Budget | 267,585,372 | 100.0% |