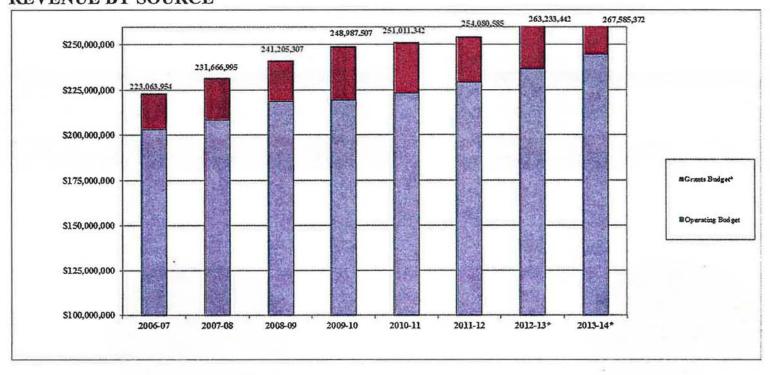

A second chart titled "Revenue by Source" is also provided to show the overall growth in the district budget and revenues that support it.

### 2013-14 BUDGET OF THE STAMFORD PUBLIC SCHOOLS REVENUE BY SOURCE

|                  | 2006-07     | 2007-08     | 2008-09     | 2009-10     | 2010-11     | 2011-12     | 2012-13*    | 2013-14*    |
|------------------|-------------|-------------|-------------|-------------|-------------|-------------|-------------|-------------|
| Operating Budget | 203,056,708 | 208,532,549 | 218,609,176 | 219,408,146 | 223,382,203 | 229,275,948 | 236,717,158 | 245,072,959 |
| Grants Budget*   | 20,007,246  | 23,134,446  | 22,596,131  | 29,579,361  | 27,629,139  | 24,804,637  | 26,516,284  | 22,512,413  |
| Total            | 223,063,954 | 231,666,995 | 241,205,307 | 248,987,507 | 251,011,342 | 254,080,585 | 263,233,442 | 267,585,372 |

<sup>\* =</sup> grant award amount or latest estimate as of budget printing date