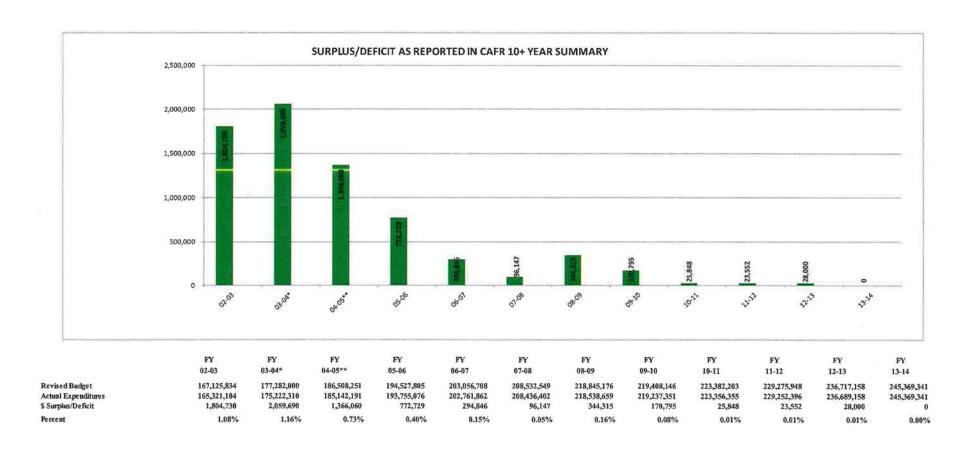

#### Operating Budget 10 Year Highlights

In the last ten years this is the third lowest requested percentage increase

#### **Operating Budget 10 Year Surplus Highlights\***

\*Recent budgets have been close to projections

### 2013-14 BUDGET OF THE STAMFORD PUBLIC SCHOOLS REVENUE BY SOURCE

|                  | 2006-07     | 2007-08     | 2008-09     | 2009-10     | 2010-11     | 2011-12     | 2012-13*    | 2013-14*    |
|------------------|-------------|-------------|-------------|-------------|-------------|-------------|-------------|-------------|
| Operating Budget | 203,056,708 | 208,532,549 | 218,609,176 | 219,408,146 | 223,382,203 | 229,275,948 | 236,717,158 | 245,072,959 |
| Grants Budget*   | 20,007,246  | 23,134,446  | 22,596,131  | 29,579,361  | 27,629,139  | 24,804,637  | 26,516,284  | 22,512,413  |
| Total            | 223,063,954 | 231,666,995 | 241,205,307 | 248,987,507 | 251,011,342 | 254,080,585 | 263,233,442 | 267,585,372 |