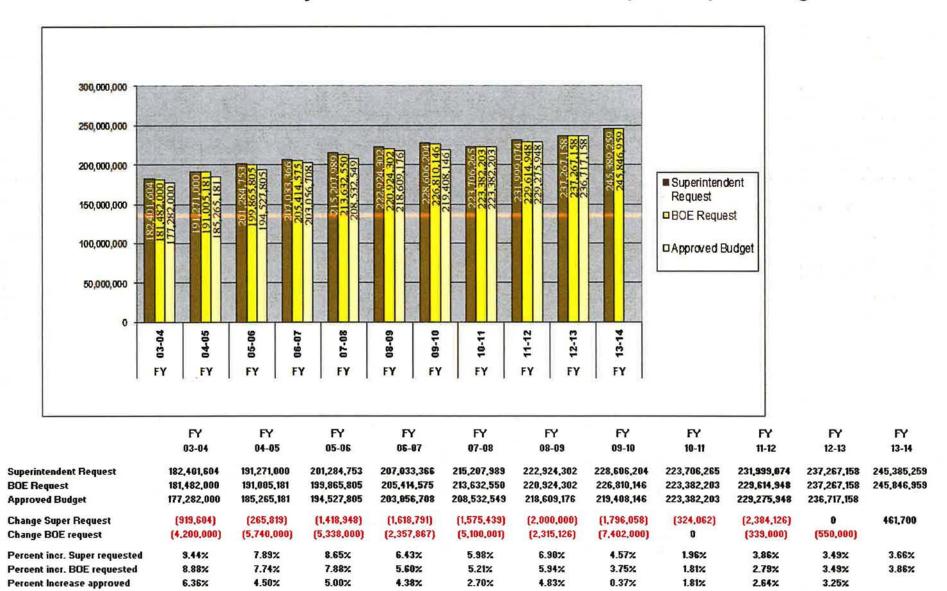

#### **Budget Process**

The budget process for the district began in October 2012 with the superintendent providing guidelines to all administrative staff to look for any potential budget saving and be able to develop a budget with the same or less dollars than last year. In November and December, with the assistance of the Citizen's Budget Advisory Committee (CBAC), Central Staff, and BOE administrators, the Superintendent's Operating Budget Request was assembled. Starting in December 2012, meetings were held with central office administrators including the Superintendent; Interim Assistant Superintendent; Interim Executive Director of Human Resources; Chief Academic Officer; Executive Director of Finance; and Director of Research to review all areas of the budget, link budget requests to the Strategic District Improvement Plan (SDIP), and determine priorities for 2013-14. Each program and building was thoroughly reviewed for staffing needs, NCLB issues, trends, and alignment with the SDIP. Further reviews were done in late December/early January, with the Superintendent making the final determination for inclusion of items in the "Superintendent's Operating Budget Request."

During the months of January and February 2013, the Board of Education Fiscal Committee will review all areas of the budget to determine the Board of Education's Operating Budget request for 2013-14. The goal for 2013-14 was to keep the budget request as low as possible while maintaining services that the Board of Education viewed as priorities such as low class sizes in kindergarten and elementary classes and support to English Language Learner (ELL) students. In March and April 2013, the budget was reviewed by the Board of Finance and Board of Representatives and the budget request was reduced by \$680,000 and \$94,000 respectively. The outcome of the process is the attached Final Board of Education Operating Budget for 2013-14 in the amount of \$245,072,959; a 3.53% increase over the 2012-13 budget.

### 2013-14 BUDGET OF THE STAMFORD PUBLIC SCHOOLS REVENUE BY SOURCE

|                  | 2006-07     | 2007-08     | 2008-09     | 2009-10     | 2010-11     | 2011-12     | 2012-13*    | 2013-14*    |
|------------------|-------------|-------------|-------------|-------------|-------------|-------------|-------------|-------------|
| Operating Budget | 203,056,708 | 208,532,549 | 218,609,176 | 219,408,146 | 223,382,203 | 229,275,948 | 236,717,158 | 245,072,959 |
| Grants Budget*   | 20,007,246  | 23,134,446  | 22,596,131  | 29,579,361  | 27,629,139  | 24,804,637  | 26,516,284  | 22,512,413  |
| Total            | 223,063,954 | 231,666,995 | 241,205,307 | 248,987,507 | 251,011,342 | 254,080,585 | 263,233,442 | 267,585,372 |