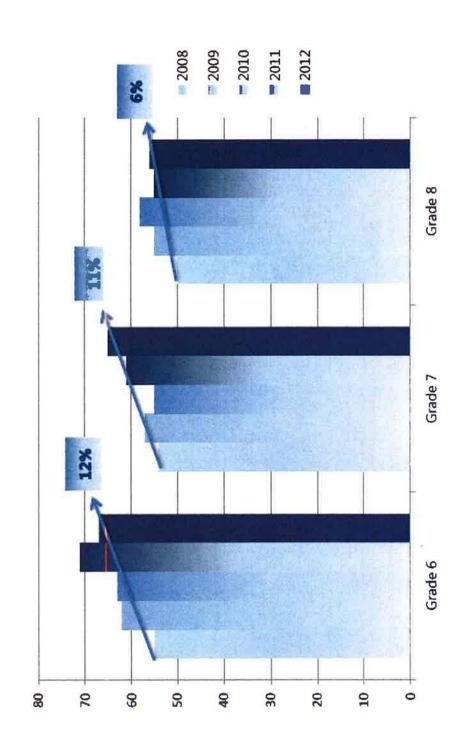

#### Percent of Students at/above PROFICIENT on the CMT in MATH Grades 3-8 2006 - 2012

|  | la. |   |
|--|-----|---|
|  |     |   |
|  |     |   |
|  |     |   |
|  |     |   |
|  |     |   |
|  |     |   |
|  |     |   |
|  |     |   |
|  |     |   |
|  |     |   |
|  |     |   |
|  |     | 1 |
|  |     |   |

## Percent of Students at/above PROFICIENT on the CMT in READING Grades 3-8 2006 - 2012

|  |  |  | 1 |
|--|--|--|---|
|  |  |  |   |
|  |  |  |   |
|  |  |  |   |
|  |  |  |   |
|  |  |  |   |
|  |  |  |   |
|  |  |  |   |