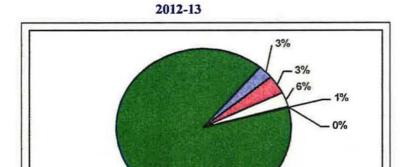

### 2013-14 BUDGET OF THE STAMFORD PUBLIC SCHOOLS TOTAL REVENUE BUDGET

| State Entitlements      | 8,228,883   |
|-------------------------|-------------|
| Federal Grants          | 8,087,843   |
| State Grants            | 14,643,224  |
| Private Grants          | 3,785,217   |
| Other Income            | 54,000      |
| City of Stamford        | 228,434,275 |
| Total Oper/Grant Budget | 263,233,442 |

| 3.1%   | State Entitlements      | 8,228,883   | 3.1%   |
|--------|-------------------------|-------------|--------|
| 3.1%   | Federal Grants          | 7,837,480   | 2.9%   |
| 5.6%   | State Grants            | 14,639,023  | 5.5%   |
| 1.4%   | Private Grants          | 35,910      | 0.0%   |
| 0.0%   | Other Income            | 54,000      | 0.0%   |
| 86.8%  | City of Staniford       | 236,790,0%  | 88.5%  |
| 100.0% | Total Oper/Grant Budget | 267,585,372 | 100.0% |

A second chart titled "Revenue by Source" is also provided to show the overall growth in the district budget and revenues that support it.