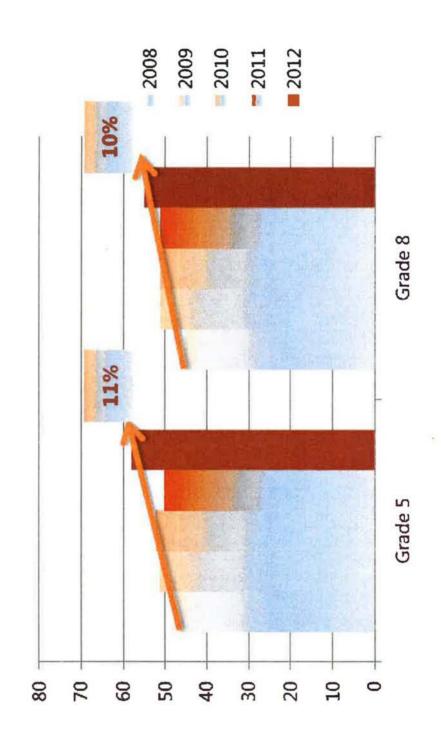

# MIDDLE SCHOOL

CMT Achievement at Goal

|    | χ. |  |   |  |
|----|----|--|---|--|
|    |    |  |   |  |
|    |    |  |   |  |
| Ą. |    |  |   |  |
|    |    |  |   |  |
|    |    |  |   |  |
|    |    |  |   |  |
|    |    |  |   |  |
|    |    |  |   |  |
|    |    |  |   |  |
|    |    |  |   |  |
|    |    |  | , |  |
|    |    |  | 1 |  |
|    |    |  |   |  |
|    |    |  |   |  |
|    |    |  |   |  |

## Percentage of SPS Students Scoring at/above Goal on the CMT from 2008-2012 (with 5-Year Percentage Point Increase)

MATH

READING