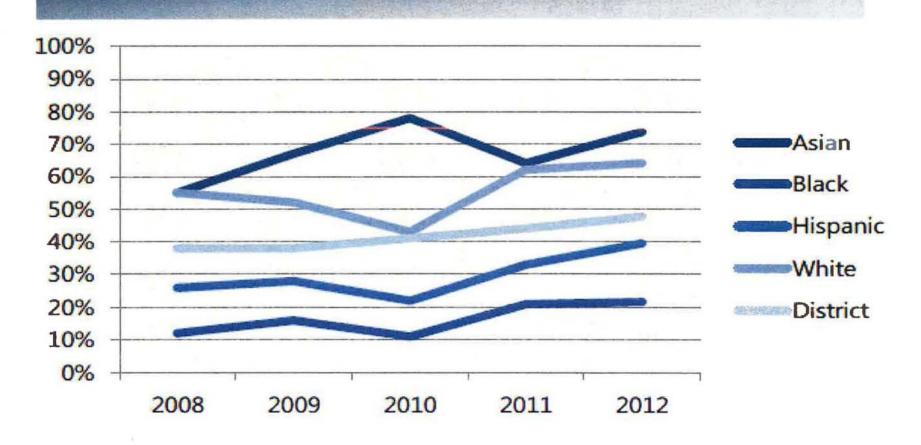

## 4-Year Cohort Graduation Rates by Race/Ethnicity

Class of 2010, 2011, and 2012