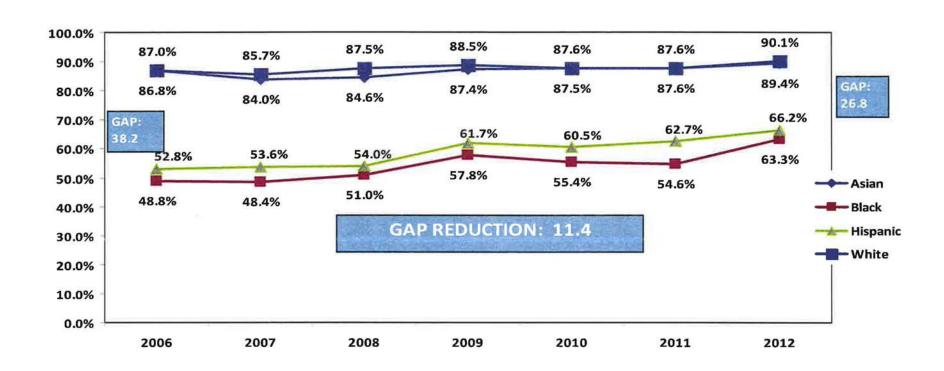

# ACHIEVEMENT GAP

Grades 3-8

|  | * |   |
|--|---|---|
|  |   |   |
|  |   |   |
|  |   | ( |
|  |   |   |

## Percent of Students at/above PROFICIENT on the CMT in READING Grades 3-8 2006 - 2012

|  |  |  | 1 |
|--|--|--|---|
|  |  |  |   |
|  |  |  |   |
|  |  |  |   |
|  |  |  |   |
|  |  |  |   |
|  |  |  |   |
|  |  |  |   |