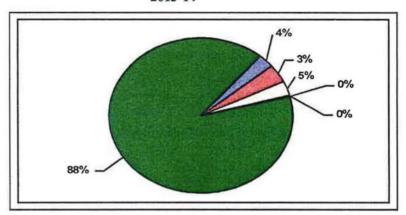

### 2013-14 BUDGET OF THE STAMFORD PUBLIC SCHOOLS TOTAL REVENUE BUDGET

| State Entitlements      | 8,228,883   |
|-------------------------|-------------|
| Federal Grants          | 8,087,843   |
| State Grants            | 14,643,224  |
| Private Grants          | 3,785,217   |
| Other Income            | 54,000      |
| City of Stamford        | 228,434,275 |
| Total Oper/Grant Budget | 263,233,442 |

| 3.1%   | State Entitlements      | 8,228,883   | 3.1%   |
|--------|-------------------------|-------------|--------|
| 3.1%   | Federal Grants          | 7,837,480   | 2.9%   |
| 5.6%   | State Grants            | 14,639,023  | 5.5%   |
| 1.4%   | Private Grants          | 35,910      | 0.0%   |
| 0.0%   | Other Income            | 54,000      | 0.0%   |
| 86.8%  | City of Staniford       | 236,790,0%  | 88.5%  |
| 100.0% | Total Oper/Grant Budget | 267,585,372 | 100.0% |

A second chart titled "Revenue by Source" is also provided to show the overall growth in the district budget and revenues that support it.