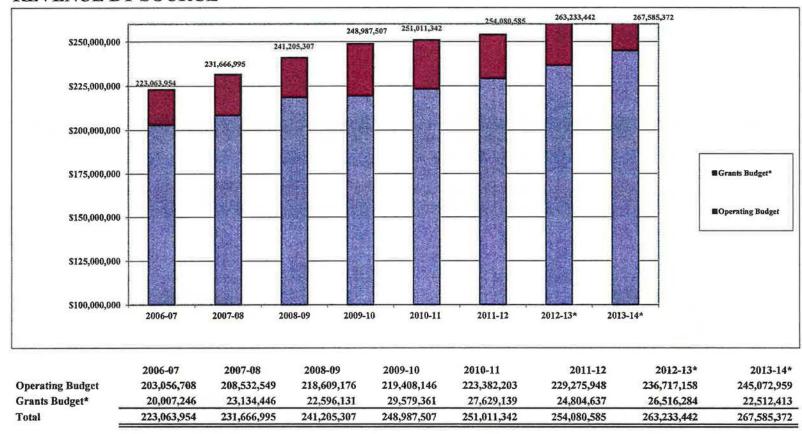

A second chart titled "Revenue by Source" is also provided to show the overall growth in the district budget and revenues that support it.

### 2013-14 BUDGET OF THE STAMFORD PUBLIC SCHOOLS REVENUE BY SOURCE

|                  | 2006-07     | 2007-08     | 2008-09     | 2009-10     | 2010-11     | 2011-12     | 2012-13*    | 2013-14*    |
|------------------|-------------|-------------|-------------|-------------|-------------|-------------|-------------|-------------|
| Operating Budget | 203,056,708 | 208,532,549 | 218,609,176 | 219,408,146 | 223,382,203 | 229,275,948 | 236,717,158 | 245,072,959 |
| Grants Budget*   | 20,007,246  | 23,134,446  | 22,596,131  | 29,579,361  | 27,629,139  | 24,804,637  | 26,516,284  | 22,512,413  |
| Total            | 223,063,954 | 231,666,995 | 241,205,307 | 248,987,507 | 251,011,342 | 254,080,585 | 263,233,442 | 267,585,372 |

<sup>\* =</sup> grant award amount or latest estimate as of budget printing date