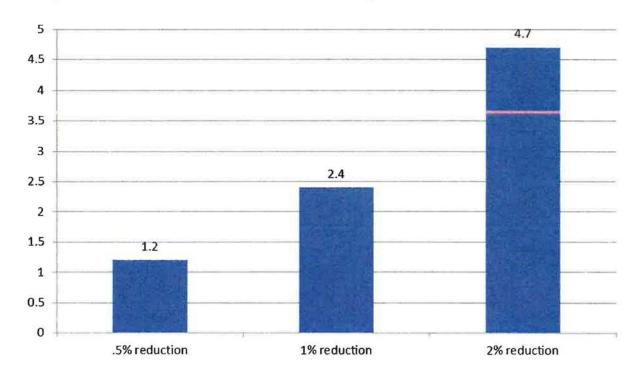

# 95.8 % of the SPS budget includes fixed costs and contractual obligations (salaries, benefits, student transportation, utilities, etc.).

.5% increase/ decrease = \$1.2 m

1% increase/ decrease = \$2.4 m

2% increase/ decrease = \$4.7 m