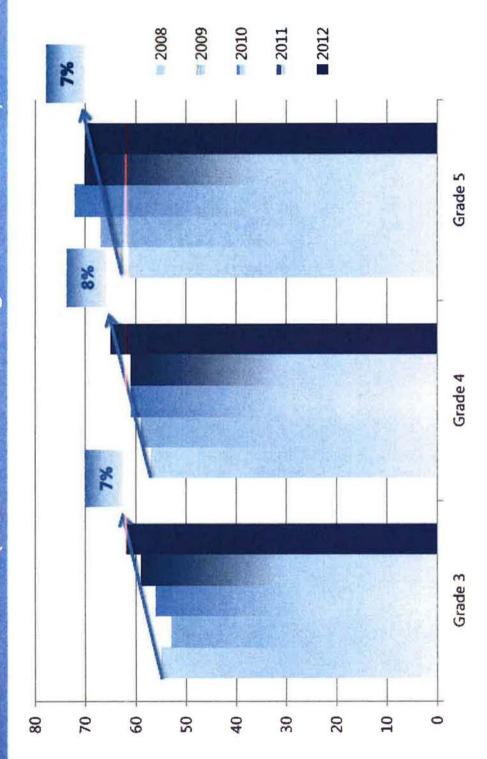

# MIDDLE SCHOOL

CMT Achievement at Goal

|    | χ. |  |   |  |
|----|----|--|---|--|
|    |    |  |   |  |
|    |    |  |   |  |
| Ą. |    |  |   |  |
|    |    |  |   |  |
|    |    |  |   |  |
|    |    |  |   |  |
|    |    |  |   |  |
|    |    |  |   |  |
|    |    |  |   |  |
|    |    |  |   |  |
|    |    |  | , |  |
|    |    |  | 1 |  |
|    |    |  |   |  |
|    |    |  |   |  |
|    |    |  |   |  |

## Percentage of SPS Students Scoring at/above Goal on the CMT from 2008-2012 (with 5-Year Percentage Point Increase)

## Percentage of SPS Students Scoring at/above Goal on the CMT from 2008-2012 (with 5-Year Percentage Point Increase)

SCIENCE