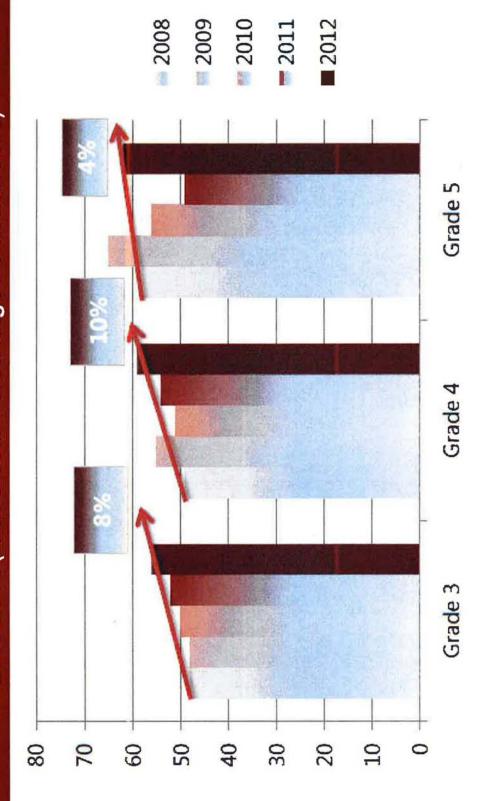

# MIDDLE SCHOOL

CMT Achievement at Goal

|    | χ. |  |   |  |
|----|----|--|---|--|
|    |    |  |   |  |
|    |    |  |   |  |
| Ą. |    |  |   |  |
|    |    |  |   |  |
|    |    |  |   |  |
|    |    |  |   |  |
|    |    |  |   |  |
|    |    |  |   |  |
|    |    |  |   |  |
|    |    |  |   |  |
|    |    |  | , |  |
|    |    |  | 1 |  |
|    |    |  |   |  |
|    |    |  |   |  |
|    |    |  |   |  |

## Percentage of SPS Students Scoring at/above Goal on the CMT from 2008-2012 (with 5-Year Percentage Point Increase)

## Percentage of SPS Students Scoring at/above Goal on the CMT from 2008-2012 (with 5-Year Percentage Point Increase)

SCIENCE