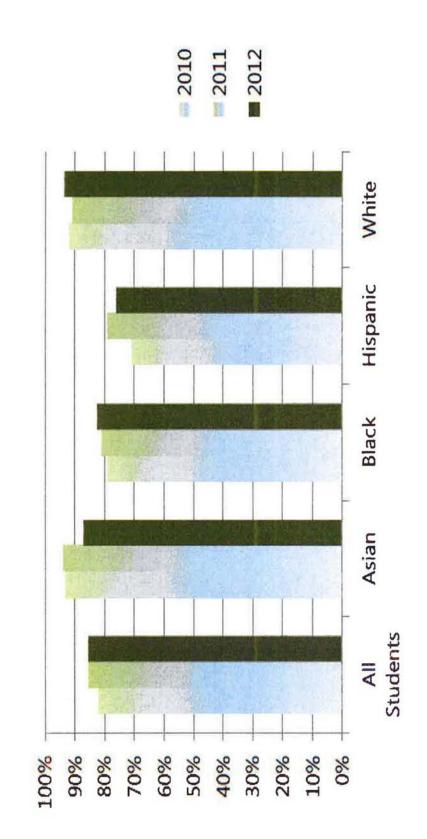

# MIDDLE SCHOOL

CMT Achievement at Goal

|    | χ. |  |   |  |
|----|----|--|---|--|
|    |    |  |   |  |
|    |    |  |   |  |
| Ą. |    |  |   |  |
|    |    |  |   |  |
|    |    |  |   |  |
|    |    |  |   |  |
|    |    |  |   |  |
|    |    |  |   |  |
|    |    |  |   |  |
|    |    |  |   |  |
|    |    |  | , |  |
|    |    |  | 1 |  |
|    |    |  |   |  |
|    |    |  |   |  |
|    |    |  |   |  |

## Percentage of SPS Students Scoring at/above Goal on the CMT from 2008-2012 (with 5-Year Percentage Point Increase)

MATH

READING