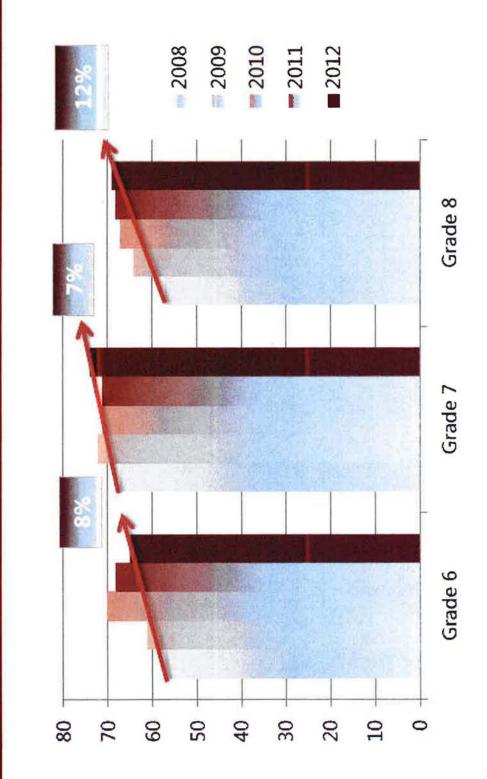

# MIDDLE SCHOOL

CMT Achievement at Goal

|    | χ. |  |   |  |
|----|----|--|---|--|
|    |    |  |   |  |
|    |    |  |   |  |
| Ą. |    |  |   |  |
|    |    |  |   |  |
|    |    |  |   |  |
|    |    |  |   |  |
|    |    |  |   |  |
|    |    |  |   |  |
|    |    |  |   |  |
|    |    |  |   |  |
|    |    |  | , |  |
|    |    |  | 1 |  |
|    |    |  |   |  |
|    |    |  |   |  |
|    |    |  |   |  |

## Percentage of SPS Students Scoring at/above Goal on the CMT from 2008-2012 (with 5-Year Percentage Point Increase)

MATH

READING