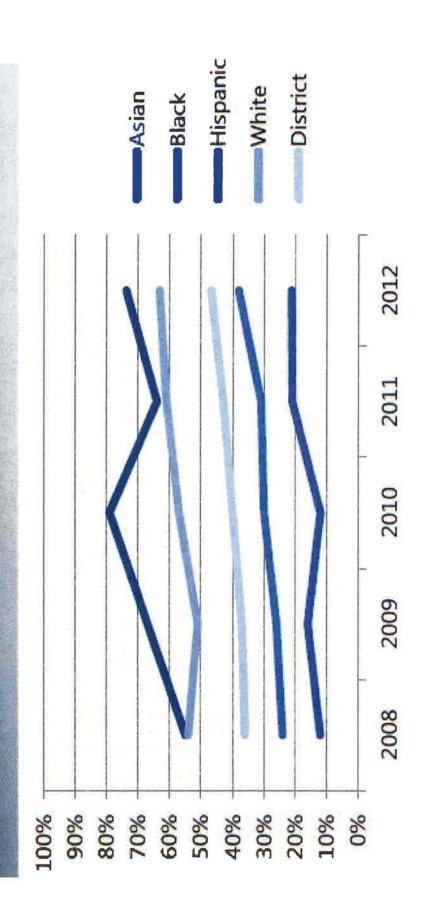

## 4-Year Cohort Graduation Rates by Race/Ethnicity

Class of 2010, 2011, and 2012

## 4-Year Cohort Graduation Rates by Selected Groups

## Class of 2010, 2011, and 2012