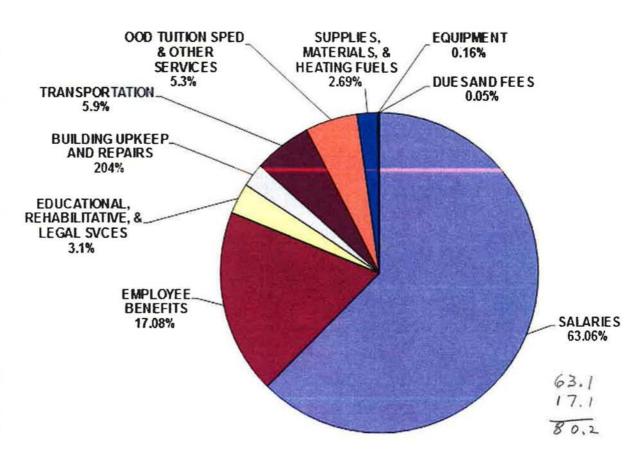

### Salaries and Wages (100)

The salaries and wages included in this budget are based on settled collective bargaining agreements and "best estimates" for unsettled contracts. As of this printing, settled contracts are not yet available for: MAA and Clerical—UAW unions and estimates are included in the 113 Administration Non-Certified and 114 Clerical/Technical wage accounts.

### **Employee Benefits (200)**

This portion of the budget includes the cost for employees' medical and dental insurance as well as the employer's share of social security costs. For 2013-14, the district is budgeting for a self-insured medical, dental, and prescription drug plan with overall caps on Board of Education liability as agreed to in a memo of understanding (MOA) accepted by the Board of Education on October 24, 2006. The estimated cost is projected to increase by 3.18%. Further detail of all the line items are shown in Section 10, page 11 of this document. The medical insurance through Anthem is predicted to increase by 3.8%, the dental plan will continue with Cigna and the prescription drug plan will continue with Systemed. The non-certified employees will remain on the city health insurance plan. The cost is charged directly from the City to the Board of Education and is expected to increase by 3.8% over 2012-13 levels.

### Educational, Rehabilitative, and Legal Services (300)

This grouping includes outside services, which are primarily rehabilitative and legal in nature. For 2013-14, \$522,274 for the Trailblazers Alternative Middle School Program and \$502,203 for Stamford Academy are included in the 321 Instructional Service Account.

### Building Upkeep and Repairs (400)

The district continues to employ the services of AFB to manage the building maintenance and property service functions of the district. Additionally, the City Department of Engineering is used to plan all utility accounts and obtain the best prices for commodities through the competitive bidding process. They also provide budget estimates for the BOE utility accounts (Electricity, Gas Non-Heat, Water, Gas Heat, Oil Heat, and Gasoline) based on the most recent bid information. Most of the line items in this area are budgeted at or below the 2013-14 levels.

### Transportation, Out-of-District Tuition, and Other Services (500)

This group of accounts is primarily composed of the Student Transportation accounts and the Out-of-District Tuition accounts.

The transportation budget was built on the services provided by First Student. We are running 134 vehicles and are forecasting the addition of two buses on the elementary level to help with large increases in ridership populations. The 2013-14 budget contains funding for a total of 136 vehicles and the overall cost increases by \$667,492. Approximately 66% of the student population is eligible for home-to-school transportation on a daily basis. The program boasts a better than 99% on-time rate.

### Supplies, Materials, and Heating Fuels (600)

The supply budget for the school system includes both classroom-based consumable supplies and also heating fuels such as oil and natural gas. Each of the schools is given a per-pupil allotment based on their estimated pupils for 2013-14 to cover items such as paper, pencils, copy paper, and textbook replacements. Items such as textbook adoptions, heating oil, and natural gas are managed and budgeted centrally and not included in the "per student" allocation formula. The proposed allocation formula reduces site allocations by 10% overall. The formula is as follows:

### Equipment (700)

The equipment account is used to fund purchase of items with a unit cost of over \$1,000 and a useful life of more than one year. The budget contains actual requests made by the schools and departments for equipment.