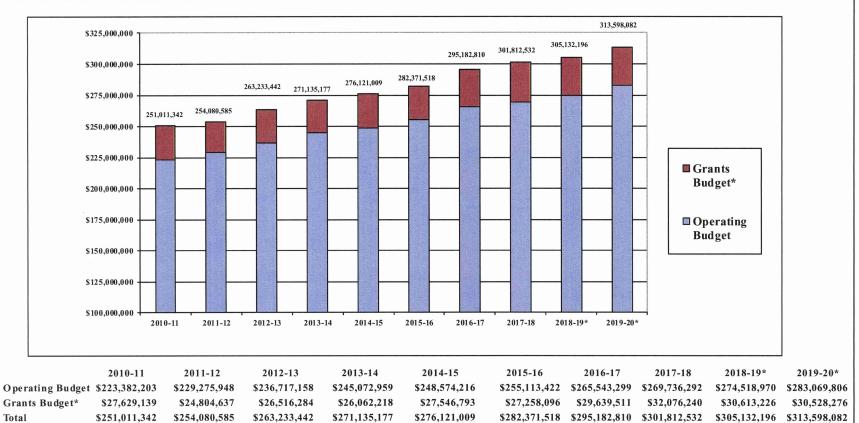

Dr. Tamu Lucero, Superintendent of Schools

To: All Budget Book Recipients

Fr: Hugh Murphy, Director of Finance

Re: 2019-20 Final Budget update

Date: August 12, 2019

is the update to the white budget book which was previously distributed. The Operating Budget total is \$283,069,806 (3.11%) and the Grants Budget total is \$30,528,276. The Final 2019-20 Budget was approved by the Board of Education on May 28, 2019. Attached

On February 7, 2019 a public hearing on the 2019-20 Board of Education Budget was held at Rogers Elementary School to solicit feedback and on February 14, 2019 the Board of Education approved the 2019-20 Operating Budget in the amount of \$286,480,806; a 5.02% increase over the 2018-19 budget.

During the months of April and May, after review by the Board of Finance and Board of Representative, the 2019-20 budget was reduced by \$3,411,000. The final budget amount is \$283,069,806; a 3.11% increase.

The Board of Education 2019-20 approved Budget is \$283,069,806; a 3.11% increase over the adjusted 2018-19 budget.

### Revenue

Included in Section 6 of this document is an estimate of Education Revenues to the Stamford Public Schools and the City of Stamford. The operating budget for the school district in the amount of \$283,069,806 is partially offset by state entitlements (such as ECS) and other revenues that are paid directly to the City. The state entitlements and other revenues are estimated to be \$8,350,291. When these funds are subtracted from the operating budget request, the estimated cost to the taxpayers is \$274,719,515.

# **BOARD OF EDUCATION 2019-20 BUDGET TOTAL REVENUE BUDGET**

2018-19

| City of Stamford- Operating Budget | \$266,142,154 | 87.2%  |
|------------------------------------|---------------|--------|
| State Grants                       | \$19,558,947  | 6.4%   |
| Federal Grants                     | \$10,763,382  | 3.5%   |
| State Entitlements                 | \$8,276,716   | 2.7%   |
| Private and Other Grants           | \$290,897     | 0.1%   |
| Other Income                       | \$100,100     | 0.0%   |
| Total Operating & Grant Budget     | \$305,132,196 | 100.0% |