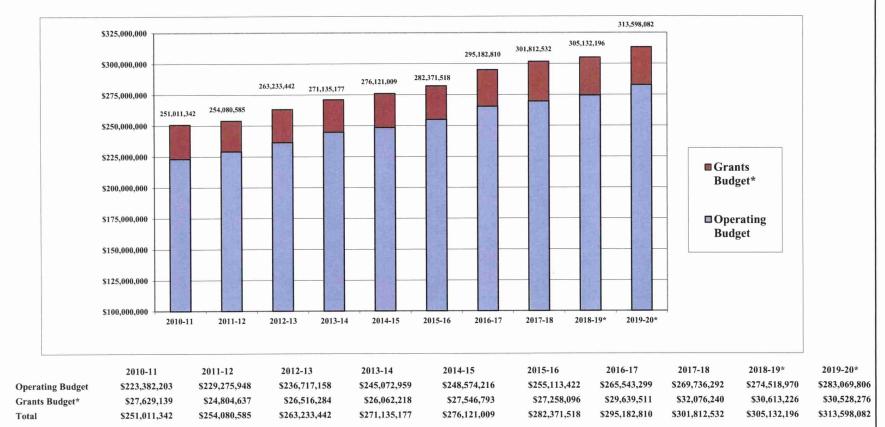

On February 7, 2019 a public hearing on the 2019-20 Board of Education Budget was held at Rogers Elementary School to solicit feedback and on February 14, 2019 the Board of Education approved the 2019-20 Operating Budget in the amount of \$286,480,806; a 5.02% increase over the 2018-19 budget.

During the months of April and May, after review by the Board of Finance and Board of Representative, the 2019-20 budget was reduced by \$3,411,000. The final budget amount is \$283,069,806; a 3.11% increase.

The Board of Education 2019-20 approved Budget is \$283,069,806; a 3.11% increase over the adjusted 2018-19 budget.