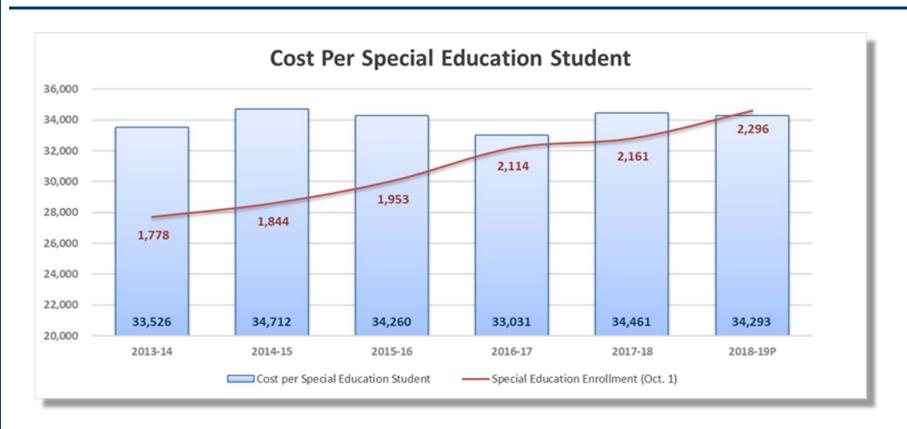

### **App 11: SPED Managing Costs**

- While SpEd enrollment rising, Department is managing SpEd cost/pupil
- In 2008-09, costs/pupil were rising at 8%/year; today, they are falling