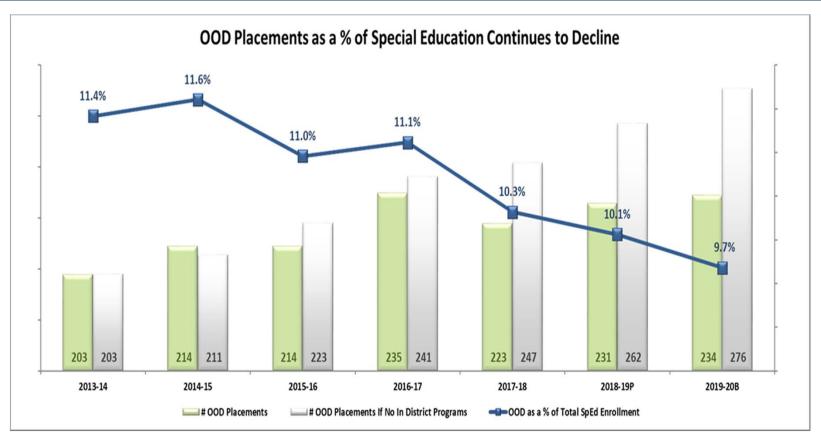

# **App 12: SPED Managing OOD Growth**

By in-sourcing programs, students have been better served, OOD rates have fallen without increasing per pupil cost, and SPS avoided dramatic growth in OOD tuition, transportation, etc. (See projected cost in grey above)