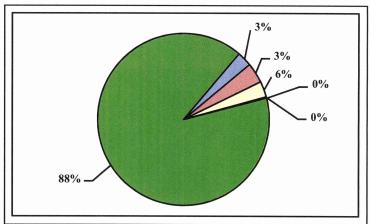

| State Grants             | \$19,337,264             | ( 20 |
|--------------------------|--------------------------|------|
|                          | \$17,557,20 <del>4</del> | 6.29 |
| Federal Grants           | \$10,851,262             | 3.59 |
| State Entitlements       | \$8,250,191              | 2.69 |
| Private and Other Grants | \$339,750                | 0.19 |
| Other Income             | \$100,100                | 0.09 |