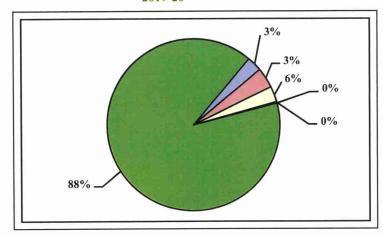

| State Grants             | \$19,337,264             | ( 20 |
|--------------------------|--------------------------|------|
|                          | \$17,557,20 <del>4</del> | 6.29 |
| Federal Grants           | \$10,851,262             | 3.59 |
| State Entitlements       | \$8,250,191              | 2.69 |
| Private and Other Grants | \$339,750                | 0.19 |
| Other Income             | \$100,100                | 0.09 |