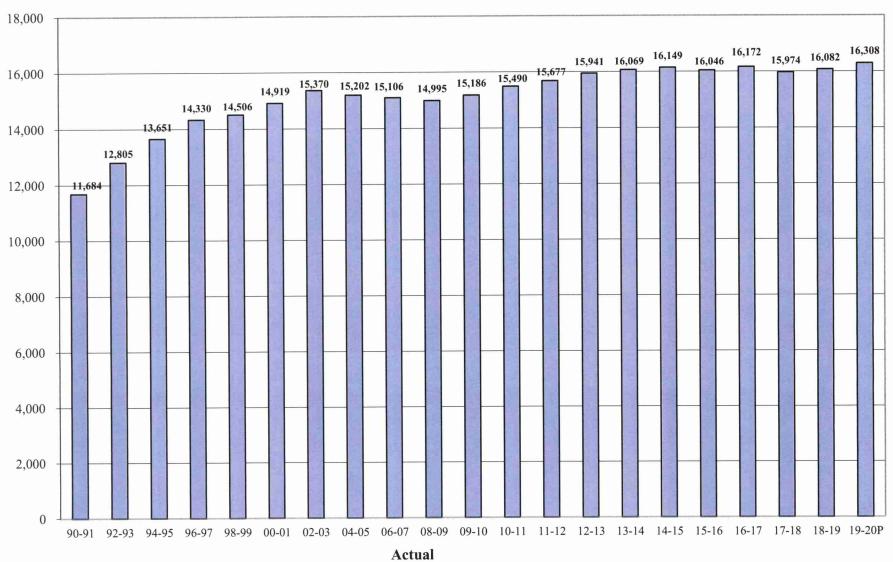

#### Enrollment

The district's projection for student enrollment is shown in Section 4 of this document. A bar chart with actual enrollment from 1990-91 to 2018-19 along with an enrollment projection for 2019-20 are shown for your convenience. Enrollment projections were assembled with the assistance of district staff and consultants to provide a comprehensive analysis of enrollment trends.

For 2019-20, the total number of students (including in-district, out-of-district, and home instruction) is expected to increase by 226 to 16,308 students; an increase of 1.4%.

| - 24 |
|------|
| +137 |
| + 88 |
| + 25 |
|      |

<sup>\*=</sup> includes Pre-Kindergarten, ARTS, Home Instruction, Individuals Achieving Independence and Out-of-District Special Education Students. Generally our enrollment projections have been quite accurate.