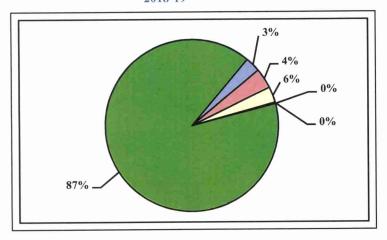

# **BOARD OF EDUCATION 2019-20 BUDGET TOTAL REVENUE BUDGET**

2018-19

| City of Stamford- Operating Budget | \$266,142,154 | 87.2%  |
|------------------------------------|---------------|--------|
| State Grants                       | \$19,558,947  | 6.4%   |
| Federal Grants                     | \$10,763,382  | 3.5%   |
| State Entitlements                 | \$8,276,716   | 2.7%   |
| Private and Other Grants           | \$290,897     | 0.1%   |
| Other Income                       | \$100,100     | 0.0%   |
| Total Operating & Grant Budget     | \$305,132,196 | 100.0% |