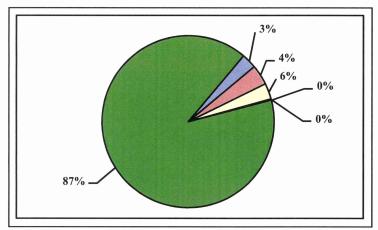

# **BOARD OF EDUCATION 2019-20 BUDGET TOTAL REVENUE BUDGET**

2018-19

| City of Stamford- Operating Budget | \$266,142,154 | 87.2%  |
|------------------------------------|---------------|--------|
| State Grants                       | \$19,558,947  | 6.4%   |
| Federal Grants                     | \$10,763,382  | 3.5%   |
| State Entitlements                 | \$8,276,716   | 2.7%   |
| Private and Other Grants           | \$290,897     | 0.1%   |
| Other Income                       | \$100,100     | 0.0%   |
| Total Operating & Grant Budget     | \$305,132,196 | 100.0% |