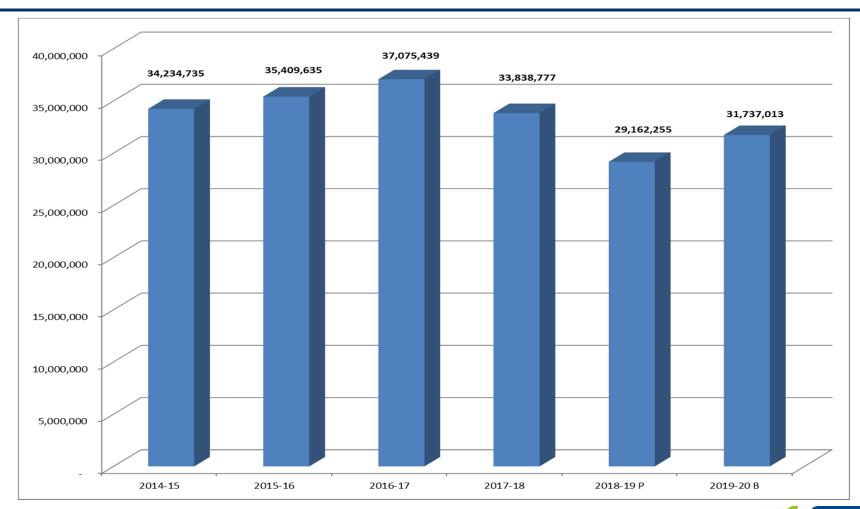

# **App 12: SPED Managing OOD Growth**

By in-sourcing programs, students have been better served, OOD rates have fallen without increasing per pupil cost, and SPS avoided dramatic growth in OOD tuition, transportation, etc. (See projected cost in grey above)