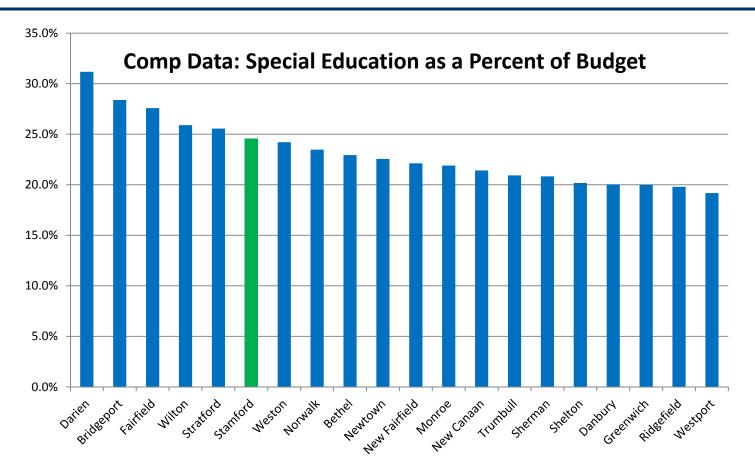

#### Educational, Rehabilitative, and Legal Services (300)

This grouping includes outside services, which are primarily rehabilitative and legal in nature. For 2019-20 this group will decrease by \$165,000 (1.6%) mostly due to reductions in the 323 Pupil Services account. The pupil services account is meant to cover additional student services that are required by Special Education student's Individual Education Plan "IEP". The population of Special Education students is growing at over 5% per year.