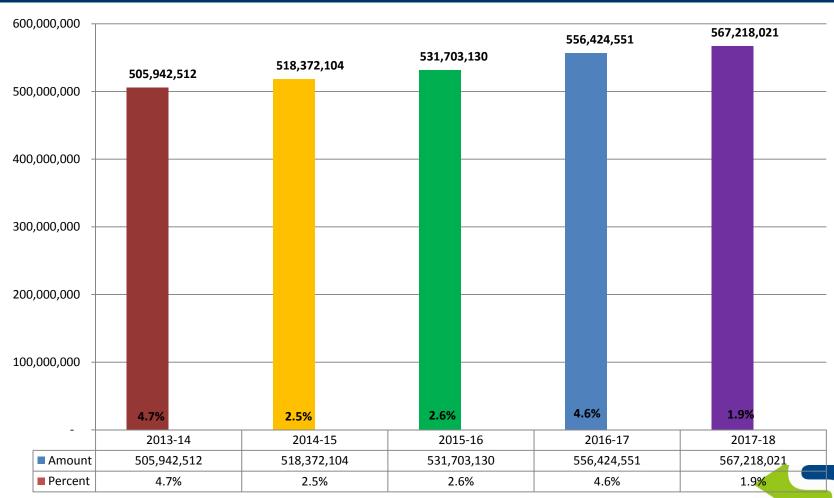

# **App 3:** City Revenue Determines Budget Sustainability

### **Increase Averaging 3.26% Over the Last Five Years**