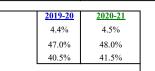

2020-21

11.0%

45.0%

40.1%

| Race/Ethnicity | <u>% 2019-20</u> | <u>% 2020-21</u> |
|----------------|------------------|------------------|
| Asian          | 7.1%             | 7.2%             |
| Black          | 10.8%            | 10.8%            |
| Hispanic       | 33.5%            | 34.2%            |
| White          | 44.0%            | 43.0%            |
| MultiRacial    | 4.6%             | 4.8%             |
| Total          | 100.0%           | 100.0%           |