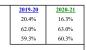

77.0%

64.8%

2019-20

23.5%

76.0%

63.8%

#### Race/Ethnicity % 2019-20 % 2020-21 Asian 6.0% 6.1% Black 11.4% 11.4% Hispanic 61.4% 62.1% White 17.0% 16.0% MultiRacial 4.2% 4.4% Total 100.0% 100.0%

| Enrollment                  |  |
|-----------------------------|--|
| English Learners Program    |  |
| Free/Reduced Lunch          |  |
| Educationally Disadvantaged |  |
|                             |  |
|                             |  |