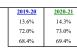

| Enrollment                  | <u>2019-20</u> |
|-----------------------------|----------------|
| English Learners Program    | 12.6%          |
| Free/Reduced Lunch          | 62.0%          |
| Educationally Disadvantaged | 53.1%          |