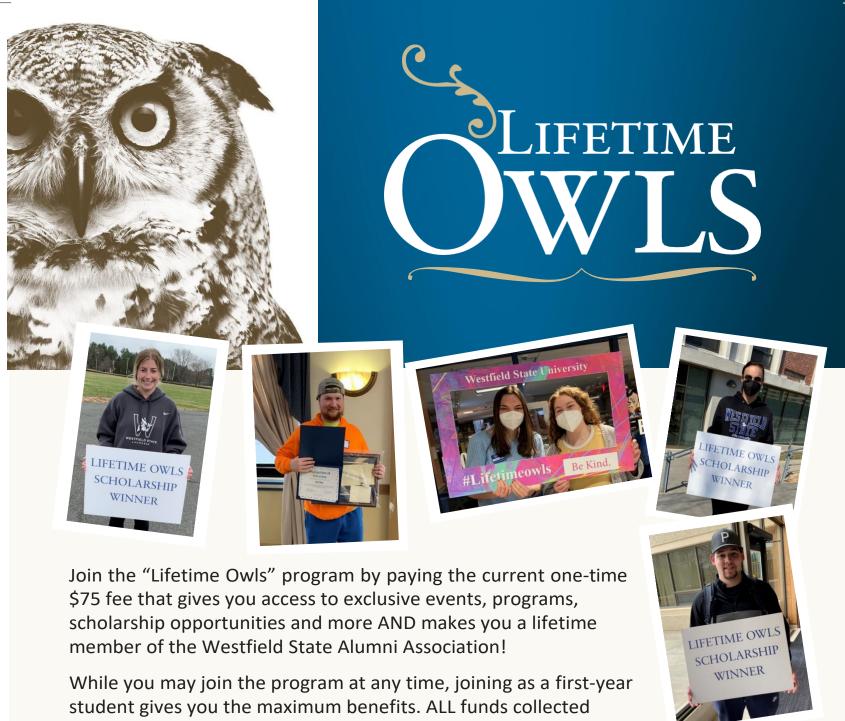

through this program benefit students in some way. (Parent, Alumni and Honorary Lifetime Owls fees help students, too!)

#### **FIRST YEAR**

- Specially designed Lifetime Owls t-shirt
- Automatic entry into the Lifetime Owls scholarship raffle (\$750 first-year)
- Invitation reception with faculty and administration
- A significant campus activity designed especially for First Year Lifetime Owls

### **SENIOR YEAR**

- Automatic entry into the Lifetime Owls scholarship raffle (\$2500 senior year)
- Automatic entry into the Lifetime Owls Cap & Gown Raffle (2 seniors win)

You will receive a membership card entitling you to the benefits outlined in this flyer and more. Your one-time membership fee makes a difference in the quality of student life at Westfield State. Thank you for participating!