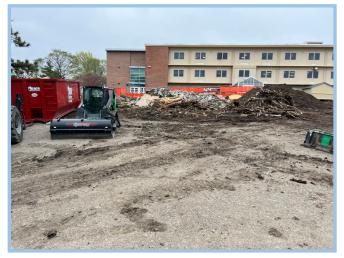

# SM East High School WEEKLY PROGRESS REPORT 06/10/2022

Level 1 Demolition

**Level 4 Demolition** 

### This Week: 06/06/22-06/10/22

- Finished Installing Summer Temp. Protection.
- Continued Demo. At Level 1 ,2 & 4 Restrooms
- Formed & Poured CIP Foundation Walls
- Pour CIP Foundation Walls

### Next Week: 06/13/22-06/17/22

- New Openings At Level 1 ,2 & 4 Restrooms
- Summer Renovation MEP OH Install
- Waterproof Foundation Walls
- Foundation Drain and Backfill
- Prep for Level 3 Footings & Foundations