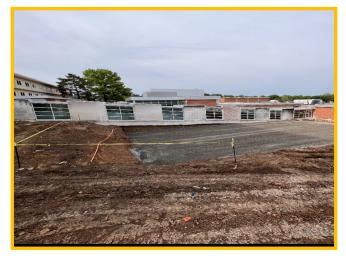

# SM East High School WEEKLY PROGRESS REPORT 05/27/2022

**Began Pouring Footings & Foundations** 

**Poured Gridline 3/A** 

#### This Week: 05/23/22-05/27/22

- Began Pouring Lower level Footings
- Continued Layout Of Footings & Foundations
- Begin Mobilization For Summer Work

#### Next Week: 05/31/22-06/03/22

- Install Temp. Protection For Summer Renovations
- Make Safe Utilities For Demolition
- Continue to Pour Footings & Foundations

#### Weather Days this week:

• (4) Days

Poured Gridline 5/A

Maintaining Laydown Area