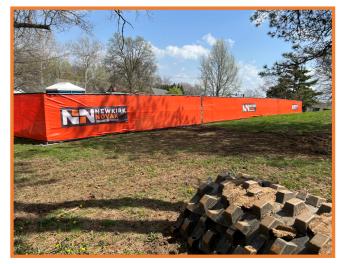

# SM East High School WEEKLY PROGRESS REPORT 04/22/2022

Site Clearing & Grading

**Erosion Control & Tree Protection** 

## This Week: 04/18/22-04/22/22

- Construction Site Fencing Install
- Site Demolition
- Site Clearing & Site Grading
- Install Temp. Roads
- Begin Erosion Control
- Install Tree Protection
- Mobilize Trailer

#### Next Week: 04/25/22-04/29/22

- Site Clearing & Site Grading
- Finish Erosion Control
- Relocate Existing Sheds
- Connect Temp. Power

## Weather Days this week:

• (0) Days

**Temporary Roads** 

**Construction Fencing Install** 