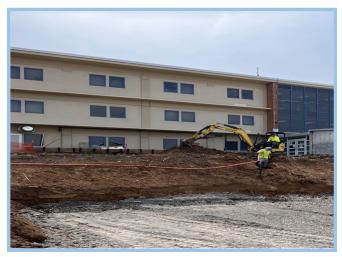

# SM East High School WEEKLY PROGRESS REPORT 06/03/2022

**Summer Renovation Temp. Protection** 

Site Overview

### This Week: 05/31/22-06/03/22

- Redirect Roof Drain Away From Building Pad
- Touch Up Site Grading
- Continue Layout of Footings & Foundations
- Install Summer Renovation Temp.
  Protection
- Summer Renovation Bathroom
  Demolition

### Next Week: 06/06/22-06/10/22

- Continue Summer Renovation
  Bathroom Demolition
- Continue Pouring Footings & Foundations
- Wall Crew to Prep & Pour Foundation Walls

## Weather Days this week:

• (2) Days

**Temporarily Reroute Roof Drain** 

**Restroom Demolition** 