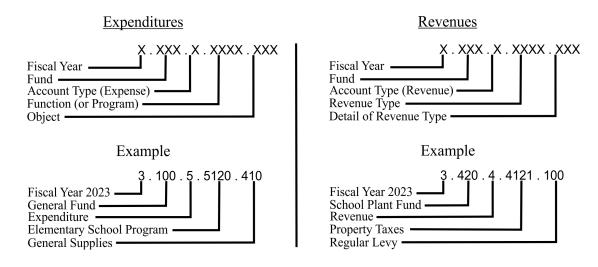

# **EXPLANATION OF ACCOUNT STRUCTURES**

Parts of this document display a segment of the District's account structure to demonstrate how revenues and expenses have been budgeted. The following illustrates how each element is combined to create an account number. To see a listing of Fund numbers and descriptions, please refer to Page 3. A detailed explanation of Functions (Programs) and Objects are included in this document's Appendices.