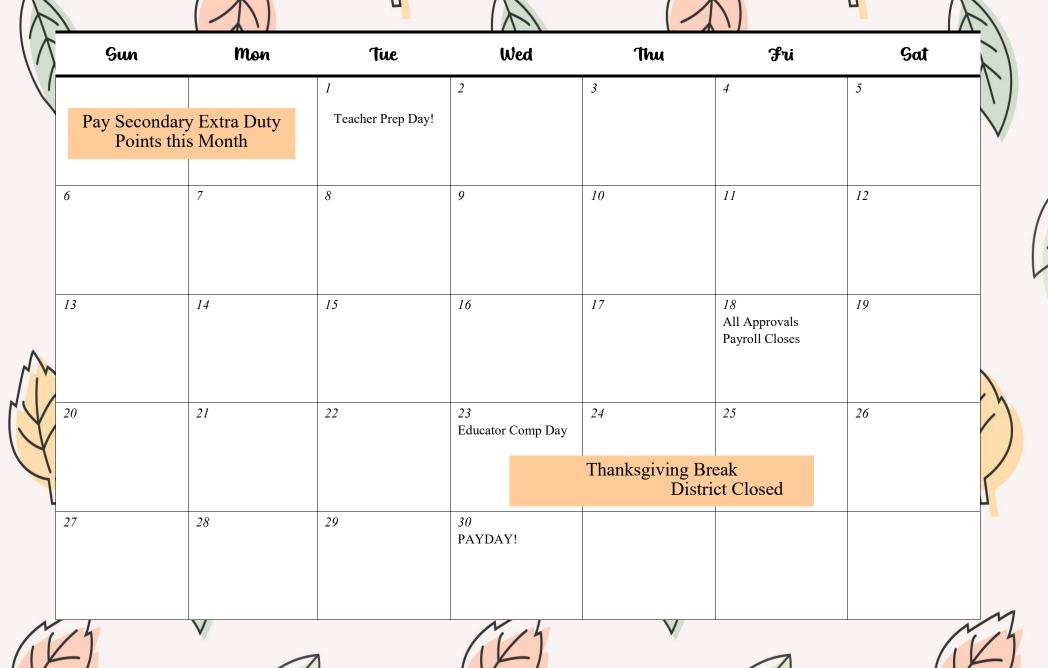

|                   |                               |                              |     |   |
|     |                       |         |                   |                               |                              |     |   |
| 30  | 31<br>Early Dismissal |         |                   |                               |                              |     |   |
|     | Elementary PAYDAY!    |         |                   |                               |                              |     |   |
|     | PAYDAY!               |         |                   |                               |                              |     |   |
|     |                       | 5 1,1 1 |                   |                               | 111×2                        | •   |   |

#### November 2022



#### December 2022





| Sun | Mon                       | Tue                                  | Wed                              | Thu                          | Fri                                   | Sat |
|-----|---------------------------|--------------------------------------|----------------------------------|------------------------------|---------------------------------------|-----|
|     | Pay 1/2 IIL<br>this Month |                                      |                                  | I                            | 2                                     | 3   |
| 4   | 5                         | 6                                    | 7                                | 8                            | 9                                     | 10  |
| 11  | 12