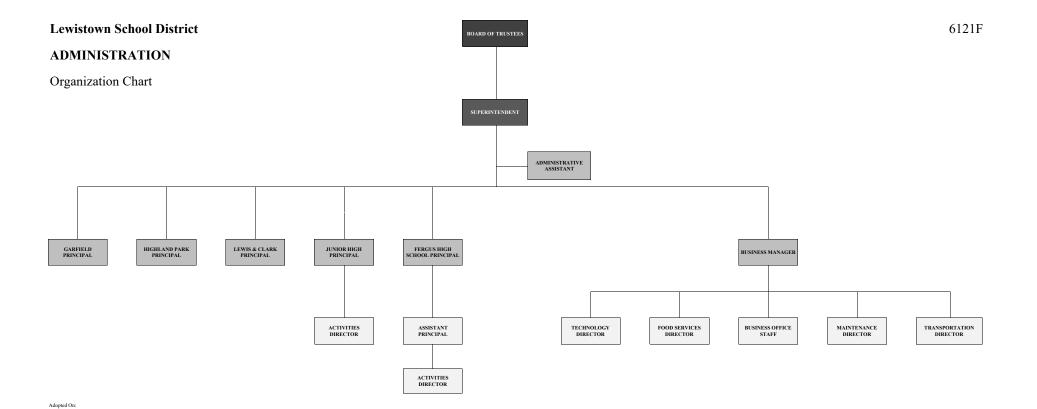

- Speaker must first be recognized by the Chair and identify him/herself.
- Comments may not infringe on the rights to privacy of another.
- Each speaker shall be allowed a presentation not to exceed three (3) minutes at the appropriate time on the Agenda.
- There will be a limit of one presentation per person.
- The Board requests that organizations and groups be represented by a single spokesperson. The spokesperson for each group shall be limited .to a presentation of three (3) minutes. To save repetition and time, the Board also requests that persons not speak if a previous speaker has expressed a similar position on the same issue.
- Appropriate comments are welcome but no action is likely to be taken at this time to ensure that others have the opportunity to address the same issue also. Items discussed may, at the discretion of the Board, be placed on a later agenda.
- The Board will accept comments from the public on each agenda item as it is discussed.