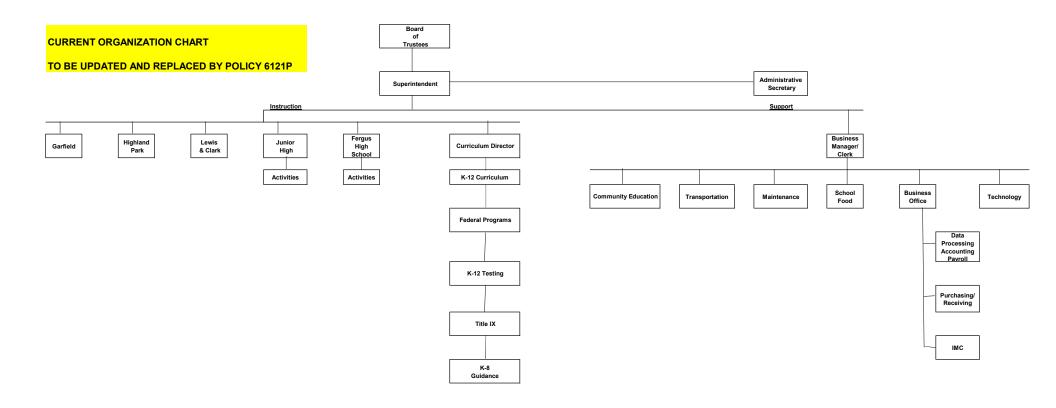

- Speaker must first be recognized by the Chair and identify him/herself.
- Comments may not infringe on the rights to privacy of another.
- Each speaker shall be allowed a presentation not to exceed three (3) minutes at the appropriate time on the Agenda.
- There will be a limit of one presentation per person.
- The Board requests that organizations and groups be represented by a single spokesperson. The spokesperson for each group shall be limited .to a presentation of three (3) minutes. To save repetition and time, the Board also requests that persons not speak if a previous speaker has expressed a similar position on the same issue.
- Appropriate comments are welcome but no action is likely to be taken at this time to ensure that others have the opportunity to address the same issue also. Items discussed may, at the discretion of the Board, be placed on a later agenda.
- The Board will accept comments from the public on each agenda item as it is discussed.