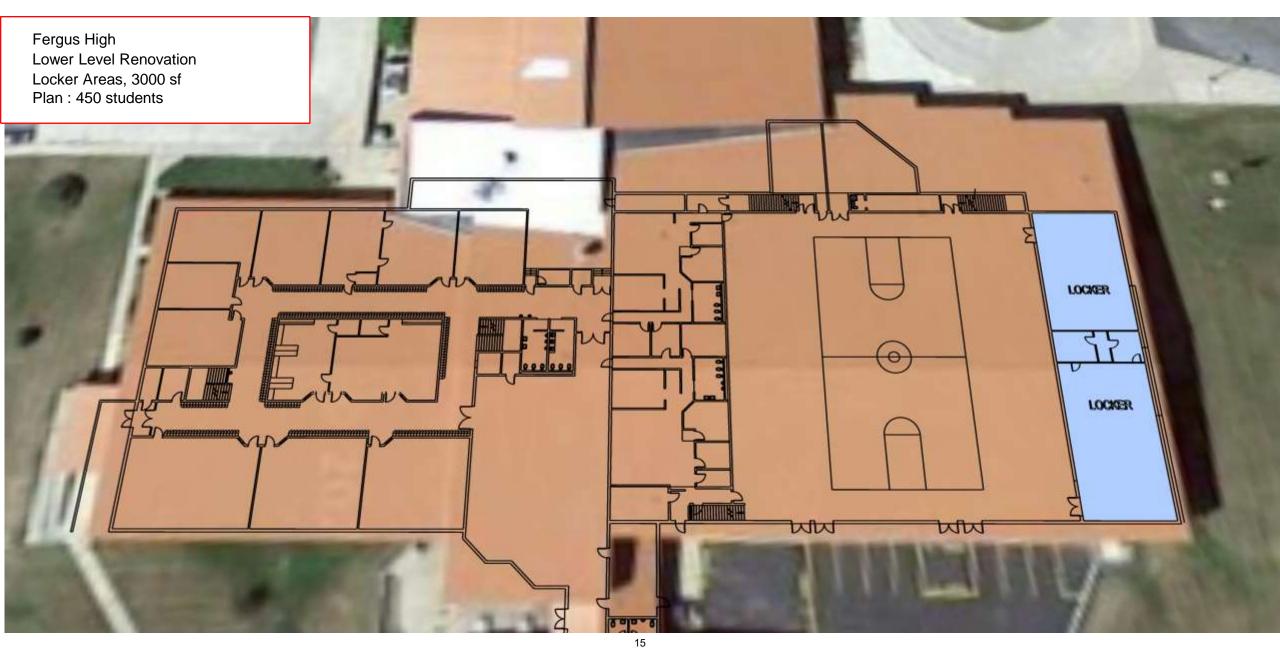

Proposed SF/Student

128.777

128.231

176.599

| Fergus Hi | igh                                 |            |          |                 |
|-----------|-------------------------------------|------------|----------|-----------------|
|           |                                     | quantity   | unit \$  | Total           |
| SITE      |                                     |            |          |                 |
| new       | Asphalt                             | 0 sf       | 15       | 0               |
|           | Sidewalk (new)                      | 0 sf       | 11       | 0               |
|           | Curb/Gutter                         | 0 If       | 18       | 0               |
|           | Sod                                 | 0 sf       | 1200 msf | 0               |
|           | Playground Relocation               | 0 sf       | 6        | 0               |
|           | Fence                               |            |          | 0               |
| reno      | Site Guardrails                     | 1 LS       |          | 32000           |
|           | Landings - Concrete                 | 1 LS       |          | 50000           |
|           | Sidewalks                           | 3000 sf    | 7        | 0               |
|           |                                     |            |          |                 |
| BUILDING  |                                     |            |          |                 |
| new       | Stair                               | 500 sf     | 120      | 60000           |
|           | Weight Room Addition 1              | 4000       | 280      | 1120000         |
|           | Weight Room Addition 2              | 6000       | 280      | 0               |
| reno      | Secure Vestibules, adjacent Offices | 1000 sf    | 175      | 175000          |
|           | Locker Rooms                        | 3000 sf    | 200      | 600000          |
|           | overall reno square footage         | 100713 sf  |          |                 |
|           | Doors                               | 55 ea      | 2000     | 110000          |
|           | Misc Maintenance Items              | 1 LS       |          | 30000           |
|           | Ceilings                            | 0 sf       | 4.5      | 50000           |
|           | Floors                              | 0 sf       | 6        | 0               |
|           | Abatement                           |            |          |                 |
|           | Exterior Windows                    | 0 sf       | 65       | 0               |
|           | Lighting                            | 100000 sf  | 7        | 0               |
|           | Mechanical                          | 1 LS       |          | 1400000         |
|           | Electrical                          | 1 LS       |          | 90000           |
|           | Fire Sprinkler                      | 0 sf       | 5        | 0               |
|           | ADA Restrooms                       | 1 LS       |          | 60000           |
|           | Stairwells - guardrail              | 1 LS       |          | 30000           |
|           | Roof                                | 1 LS       |          | 2900000         |
| ADDITIO   | NAL                                 |            |          |                 |
|           | Furniture                           | 0 students | 700      | 0               |
|           | Design/Engineering                  |            |          | 737770          |
|           | Contingency                         |            | 10%      | 744477          |
|           | Bond Administration                 |            |          | 111671.55       |
|           | General Conditions                  | 1 LS       | 8%       | 380160          |
|           |                                     |            |          |                 |
|           |                                     |            | total    | \$ 8,681,078.55 |