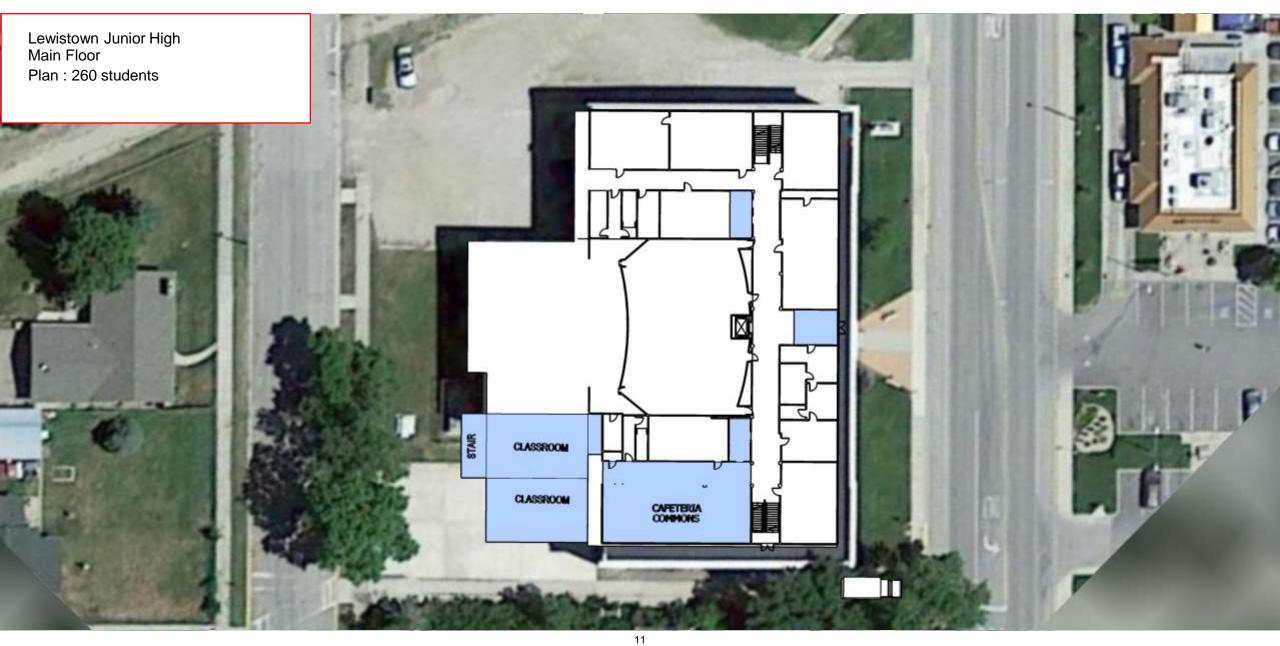

### Cushing Terrell

| Preferred Option                       |
|----------------------------------------|
| Garfield and Highland go to 2 grades   |
| each. L/C goes to 3 grades. LJH makes  |
| room for cafe and science. Fergus gets |
| security, shop, and mechanical updates |
| and a heavy fix for the roof.          |

| Lewisto     | wn Junior High              |              |          |                 |
|-------------|-----------------------------|--------------|----------|-----------------|
|             |                             | quantity     | unit \$  | Total           |
| SITE<br>new | Asphalt                     | 6000 sf      | 12       | 72000           |
| TICVV       | Sidewalk (new)              | 2500 sf      | 11       | 27500           |
|             | Curb/Gutter                 | 520 If       | 18       | 0               |
|             | Sod                         | 35000 sf     | 1200 msf | 0               |
|             | Playground Relocation       | 0 sf         | 6        |                 |
|             | Fence                       | <b>5 5</b> . | •        | 0               |
|             | Cidewalls Densin            | 0 of         | 7        |                 |
| reno        | Sidewalk Repair             | 0 sf         | 7        |                 |
|             |                             |              |          |                 |
| BUILDIN     | G                           |              |          |                 |
| new         | Lower Level                 | 0 sf         | 240      |                 |
|             | Main Level                  | 2600 sf      | 380      | 988000          |
|             | Upper Level                 | 2600 sf      | 360      | 0               |
| reno        | Basement Reno               | 1900 sf      | 180      | 342000          |
|             | overall reno square footage | 58000 sf     |          | 0               |
|             | . 5                         |              |          | 0               |
|             | Doors                       | 50 ea        | 1200     | 0               |
|             | Paint                       | 80000 sf     | 0.65     | 52000           |
|             | Ceilings                    | 4500 sf      | 8        | 36000           |
|             | Floors                      | 4500 sf      | 6        | 27000           |
|             | Abatement                   | 1 LS         |          | 25000           |
|             | Exterior Windows            | 150 sf       | 65       | 0               |
|             | Lighting                    | 50000 sf     | 8        | 0               |
|             | Mechanical                  | 1 LS         |          | 1000000         |
|             | Electrical                  | 1 LS         |          | 140000          |
|             | Access Control              | 1 LS         |          | 45000           |
|             | Fire Sprinkler              | 56000 sf     | 6        | 336000          |
|             | ADA Restrooms               | 1 LS         |          | 60000           |
|             | Stairwells - guardrail      | 1 LS         |          | 0               |
|             | Roof                        | 1 LS         |          | 500000<br>0     |
| ADDITIO     | NAL                         |              |          | 0               |
|             | Furniture                   | 200 students | 350      | 0               |
|             | Design/Engineering          |              |          | 401555          |
|             | Contingency                 |              | 10%      | 405205.5        |
|             | Bond Administration         |              |          | 60780.825       |
|             | General Conditions          | 1 LS         | 8%       | 185640          |
|             |                             |              |          |                 |
|             |                             |              | total    | \$ 4,703,681.33 |
|             |                             |              |          | ,               |