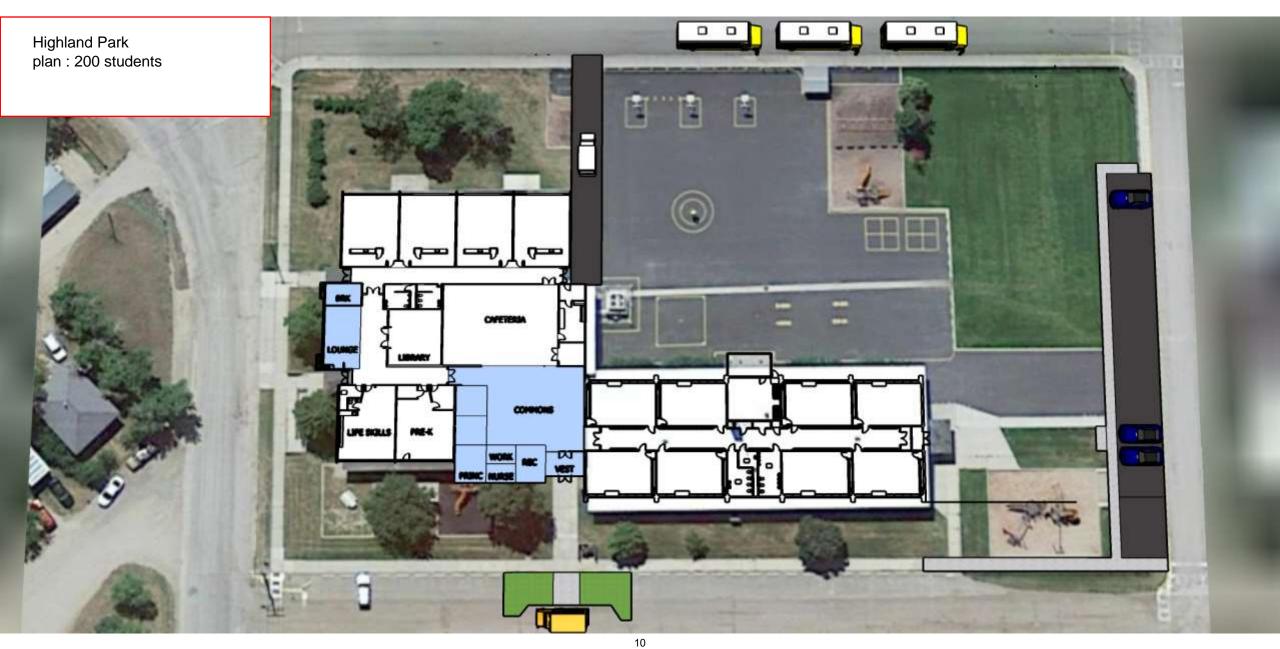

### Cushing Terrell

| Preferred Option                       |
|----------------------------------------|
| Garfield and Highland go to 2 grades   |
| each. L/C goes to 3 grades. LJH makes  |
| room for cafe and science. Fergus gets |
| security, shop, and mechanical updates |
| and a heavy fix for the roof.          |

| Highland | d Park                      |              |                |                 |
|----------|-----------------------------|--------------|----------------|-----------------|
|          |                             | quantity     | unit \$        | Total           |
| SITE     |                             |              |                |                 |
| new      | Asphalt                     | sf           | 15             | 61500           |
|          | Sidewalk (new)              | sf<br>If     | 11             | 20900           |
|          | Curb/Gutter<br>Sod          | ıı<br>sf     | 18<br>1200 msf | 0               |
|          | Playground                  | SI           | 1200 11151     | 50000           |
|          | Fence                       |              |                | 30000           |
|          | rende                       |              |                |                 |
| reno     | Sidewalk Repair             | 1000 sf      | 15             | 15000           |
|          |                             |              |                |                 |
| BUILDIN  | IG                          |              |                |                 |
| new      | Classroom Wing              | 0 sf         | 260            |                 |
|          | MultiPurpose Wing           | 0 sf         | 260            |                 |
|          | Admin Addition              | 850 sf       | 350            | 297500          |
| reno     | Interior Commons            | 3500 sf      | 135            | 472500          |
|          | overall reno square footage | 24000 sf     |                |                 |
|          | Doors                       | 32 ea        | 1400           | 44800           |
|          | Paint                       | 40000 sf     | 1.35           | 54000           |
|          | Ceilings                    | 5500 sf      | 4.5            | 24750           |
|          | Floors                      | 15000 sf     | 6              | 90000           |
|          | Abatement                   | 1 LS         |                | 35000           |
|          | Exterior Windows            | 800 sf       | 65             | 0               |
|          | Lighting                    | 18000 sf     | 9              | 0               |
|          | Mechanical                  | 1 LS         |                | 312000          |
|          | Electrical                  | 1 LS         |                | 80000           |
|          | Access Control              | 1 LS         | •              | 45000           |
|          | Fire Sprinkler              | 18000 sf     | 6              | 108000          |
|          | ADA Restrooms               | 1 LS         |                | 48000           |
|          | Cabinetry<br>Roof           | 1 LS<br>1 LS |                | 60000<br>500000 |
|          | ROOI                        | 1 L3         |                | 300000          |
| ADDITIC  | DNAL                        |              |                |                 |
|          | Furniture                   | 200 students | 350            | 0               |
|          | Design/Engineering          |              |                | 255084.5        |
|          | Contingency                 |              | 10%            | 257403.45       |
|          | Bond Administration         |              |                | 36182.25        |
|          | General Conditions          | 1 LS         | 8%             | 123916          |
|          |                             |              |                |                 |
|          |                             |              | total          | \$2,991,536.20  |