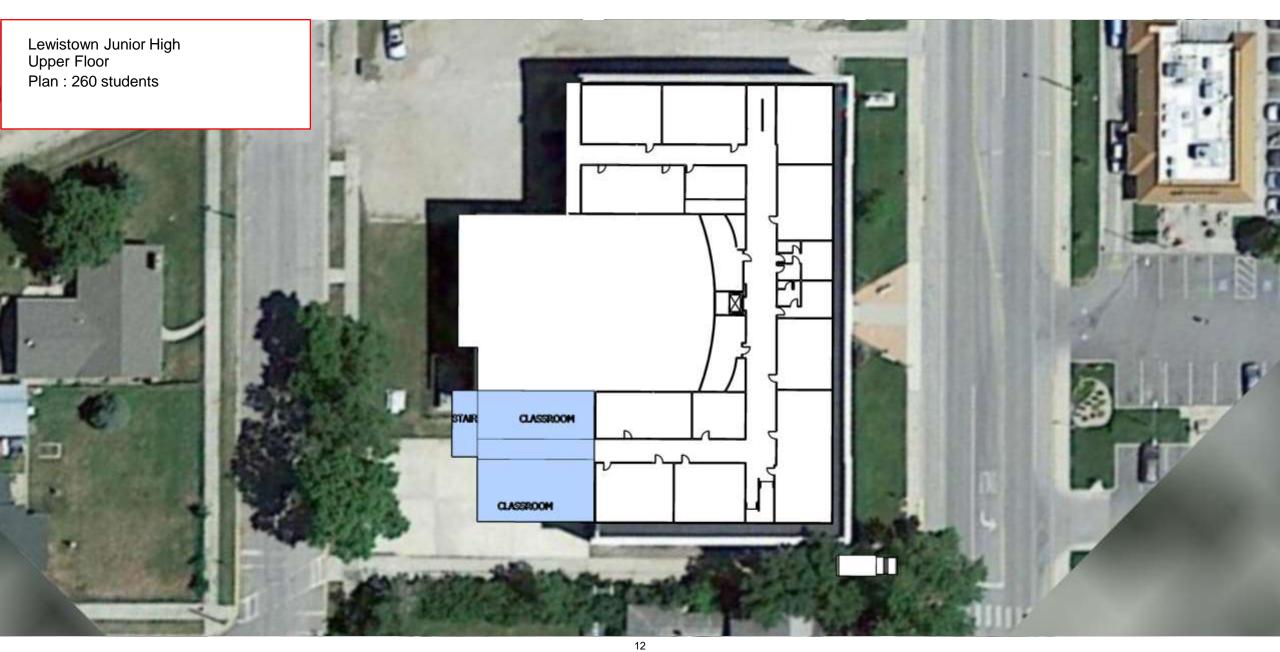

### Cushing Terrell

| Preferred Option                       |
|----------------------------------------|
| Garfield and Highland go to 2 grades   |
| each. L/C goes to 3 grades. LJH makes  |
| room for cafe and science. Fergus gets |
| security, shop, and mechanical updates |
| and a heavy fix for the roof.          |

| Lewisto     | wn Junior High              |              |          |                 |
|-------------|-----------------------------|--------------|----------|-----------------|
|             |                             | quantity     | unit \$  | Total           |
| SITE<br>new | Asphalt                     | 6000 sf      | 12       | 72000           |
| TICVV       | Sidewalk (new)              | 2500 sf      | 11       | 27500           |
|             | Curb/Gutter                 | 520 If       | 18       | 0               |
|             | Sod                         | 35000 sf     | 1200 msf | 0               |
|             | Playground Relocation       | 0 sf         | 6        |                 |
|             | Fence                       | <b>5 5</b> . | •        | 0               |
|             | Cidewalls Densin            | 0 of         | 7        |                 |
| reno        | Sidewalk Repair             | 0 sf         | 7        |                 |
|             |                             |              |          |                 |
| BUILDIN     | G                           |              |          |                 |
| new         | Lower Level                 | 0 sf         | 240      |                 |
|             | Main Level                  | 2600 sf      | 380      | 988000          |
|             | Upper Level                 | 2600 sf      | 360      | 0               |
| reno        | Basement Reno               | 1900 sf      | 180      | 342000          |
|             | overall reno square footage | 58000 sf     |          | 0               |
|             | . 5                         |              |          | 0               |
|             | Doors                       | 50 ea        | 1200     | 0               |
|             | Paint                       | 80000 sf     | 0.65     | 52000           |
|             | Ceilings                    | 4500 sf      | 8        | 36000           |
|             | Floors                      | 4500 sf      | 6        | 27000           |
|             | Abatement                   | 1 LS         |          | 25000           |
|             | Exterior Windows            | 150 sf       | 65       | 0               |
|             | Lighting                    | 50000 sf     | 8        | 0               |
|             | Mechanical                  | 1 LS         |          | 1000000         |
|             | Electrical                  | 1 LS         |          | 140000          |
|             | Access Control              | 1 LS         |          | 45000           |
|             | Fire Sprinkler              | 56000 sf     | 6        | 336000          |
|             | ADA Restrooms               | 1 LS         |          | 60000           |
|             | Stairwells - guardrail      | 1 LS         |          | 0               |
|             | Roof                        | 1 LS         |          | 500000<br>0     |
| ADDITIO     | NAL                         |              |          | 0               |
|             | Furniture                   | 200 students | 350      | 0               |
|             | Design/Engineering          |              |          | 401555          |
|             | Contingency                 |              | 10%      | 405205.5        |
|             | Bond Administration         |              |          | 60780.825       |
|             | General Conditions          | 1 LS         | 8%       | 185640          |
|             |                             |              |          |                 |
|             |                             |              | total    | \$ 4,703,681.33 |
|             |                             |              |          | ,               |