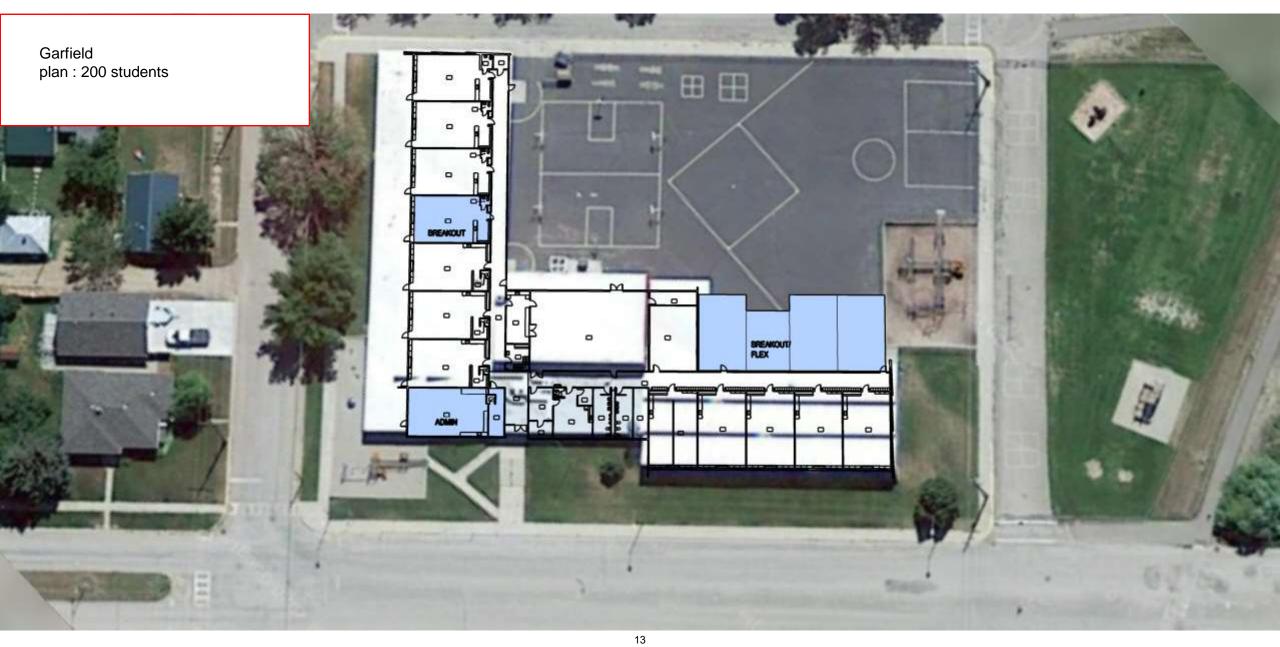

| Garfield |                             |              |          |                 |
|----------|-----------------------------|--------------|----------|-----------------|
|          |                             | quantity     | unit \$  | Total           |
| SITE     |                             | quantity     | anie p   | . ota.          |
| new      | Asphalt                     | 0 sf         | 15       | 0               |
|          | Sidewalk (new)              | 0 sf         | 11       | 0               |
|          | Curb/Gutter                 | O If         | 18       | 0               |
|          | Sod                         | 0 sf         | 1200 msf | 0               |
|          | Playground Improvement      | 0 sf         | 6        | 50000           |
|          | Fence                       |              |          | 0               |
| reno     | Site Concrete               | 1 LS         |          | 28000           |
|          | Sidewalks                   | 0 sf         | 7        | 0               |
|          | Site Steps                  |              |          | 0               |
| BUILDING | G                           |              |          |                 |
| new      | none                        | 0 sf         | 180      | 0               |
| reno     | Secure Vestibules           | 100 sf       |          | 35000           |
|          | Addition                    | 3300 sf      | 260      | 858000          |
|          | overall reno square footage | 21000 sf     |          |                 |
|          | Siding and Brick Repair     | 1 LS         |          | 107000          |
|          | Doors                       | 15 ea        | 1400     | 21000           |
|          | Painting                    | 33000 sf     | 1.35     | 44550           |
|          | Ceilings                    | 3500 sf      | 4.5      | 15750           |
|          | Floors                      | 5500 sf      | 6        | 33000           |
|          | Abatement                   | 1 LS         |          | 46000           |
|          | Exterior Windows            | 1200 sf      | 65       | 0               |
|          | Lighting                    | 20000 sf     | 9        | 0               |
|          | Mechanical                  | 1 LS         |          | 280000          |
|          | Electrical                  | 1 LS         |          | 60000           |
|          | Access Control              | 1 LS         |          | 45000           |
|          | Fire Sprinkler              | 20000 sf     | 6        | 120000          |
|          | ADA Restrooms               | 1 LS         |          | 48000           |
|          | Cabinetry                   | 1 LS         |          | 40000           |
|          | Roof                        | 1 LS         |          | 750000          |
| ADDITIO  |                             |              |          |                 |
|          | Furniture                   | 200 students | 350      | 0               |
|          | Design/Engineering          |              |          | 283943          |
|          | Contingency                 |              | 10%      | 286524.3        |
|          | Bond Administration         |              |          | 38719.5         |
|          | General Conditions          | 1 LS         | 8%       | 126504          |
|          |                             |              |          | 4               |
|          |                             |              | total    | \$ 3,316,990.80 |