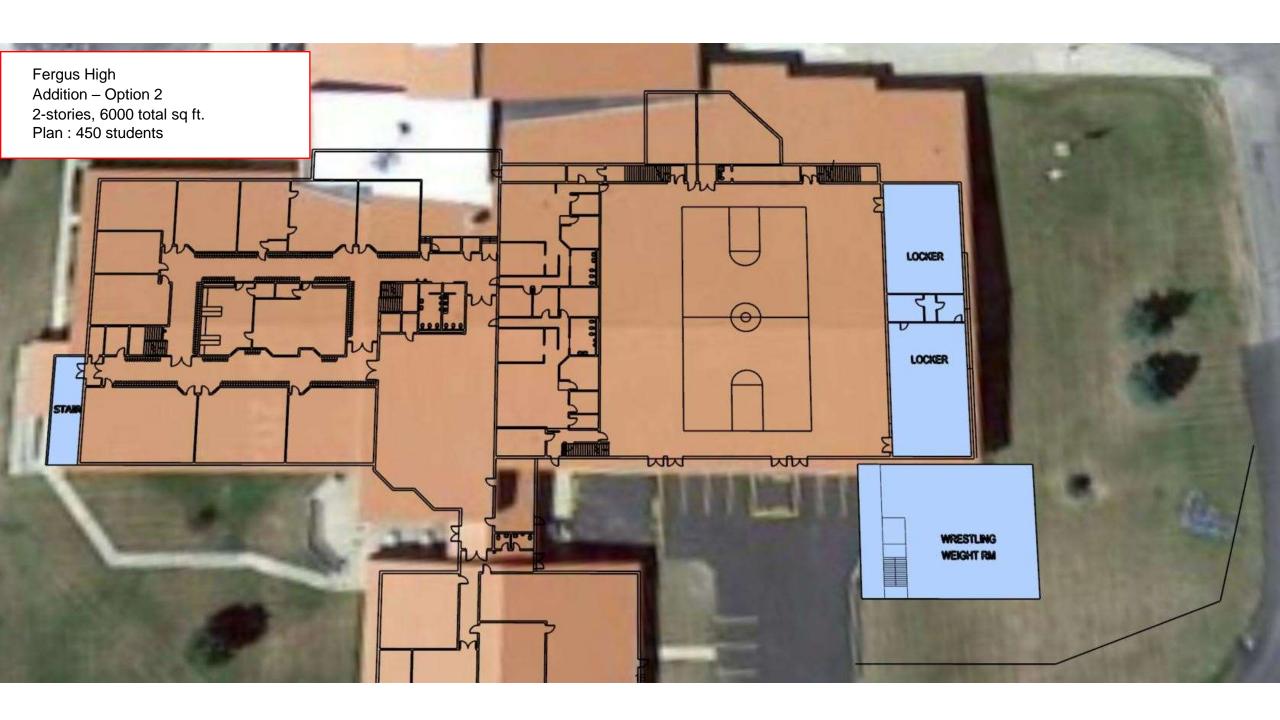

Proposed SF/Student

128.777

128.231

176.599

| Fergus Hi | igh                                 |            |          |                 |
|-----------|-------------------------------------|------------|----------|-----------------|
|           |                                     | quantity   | unit \$  | Total           |
| SITE      |                                     |            |          |                 |
| new       | Asphalt                             | 0 sf       | 15       | 0               |
|           | Sidewalk (new)                      | 0 sf       | 11       | 0               |
|           | Curb/Gutter                         | 0 If       | 18       | 0               |
|           | Sod                                 | 0 sf       | 1200 msf | 0               |
|           | Playground Relocation               | 0 sf       | 6        | 0               |
|           | Fence                               |            |          | 0               |
| reno      | Site Guardrails                     | 1 LS       |          | 32000           |
|           | Landings - Concrete                 | 1 LS       |          | 50000           |
|           | Sidewalks                           | 3000 sf    | 7        | 0               |
|           |                                     |            |          |                 |
| BUILDING  |                                     |            |          |                 |
| new       | Stair                               | 500 sf     | 120      | 60000           |
|           | Weight Room Addition 1              | 4000       | 280      | 1120000         |
|           | Weight Room Addition 2              | 6000       | 280      | 0               |
| reno      | Secure Vestibules, adjacent Offices | 1000 sf    | 175      | 175000          |
|           | Locker Rooms                        | 3000 sf    | 200      | 600000          |
|           | overall reno square footage         | 100713 sf  |          |                 |
|           | Doors                               | 55 ea      | 2000     | 110000          |
|           | Misc Maintenance Items              | 1 LS       |          | 30000           |
|           | Ceilings                            | 0 sf       | 4.5      | 50000           |
|           | Floors                              | 0 sf       | 6        | 0               |
|           | Abatement                           |            |          |                 |
|           | Exterior Windows                    | 0 sf       | 65       | 0               |
|           | Lighting                            | 100000 sf  | 7        | 0               |
|           | Mechanical                          | 1 LS       |          | 1400000         |
|           | Electrical                          | 1 LS       |          | 90000           |
|           | Fire Sprinkler                      | 0 sf       | 5        | 0               |
|           | ADA Restrooms                       | 1 LS       |          | 60000           |
|           | Stairwells - guardrail              | 1 LS       |          | 30000           |
|           | Roof                                | 1 LS       |          | 2900000         |
| ADDITIO   | NAL                                 |            |          |                 |
|           | Furniture                           | 0 students | 700      | 0               |
|           | Design/Engineering                  |            |          | 737770          |
|           | Contingency                         |            | 10%      | 744477          |
|           | Bond Administration                 |            |          | 111671.55       |
|           | General Conditions                  | 1 LS       | 8%       | 380160          |
|           |                                     |            |          |                 |
|           |                                     |            | total    | \$ 8,681,078.55 |