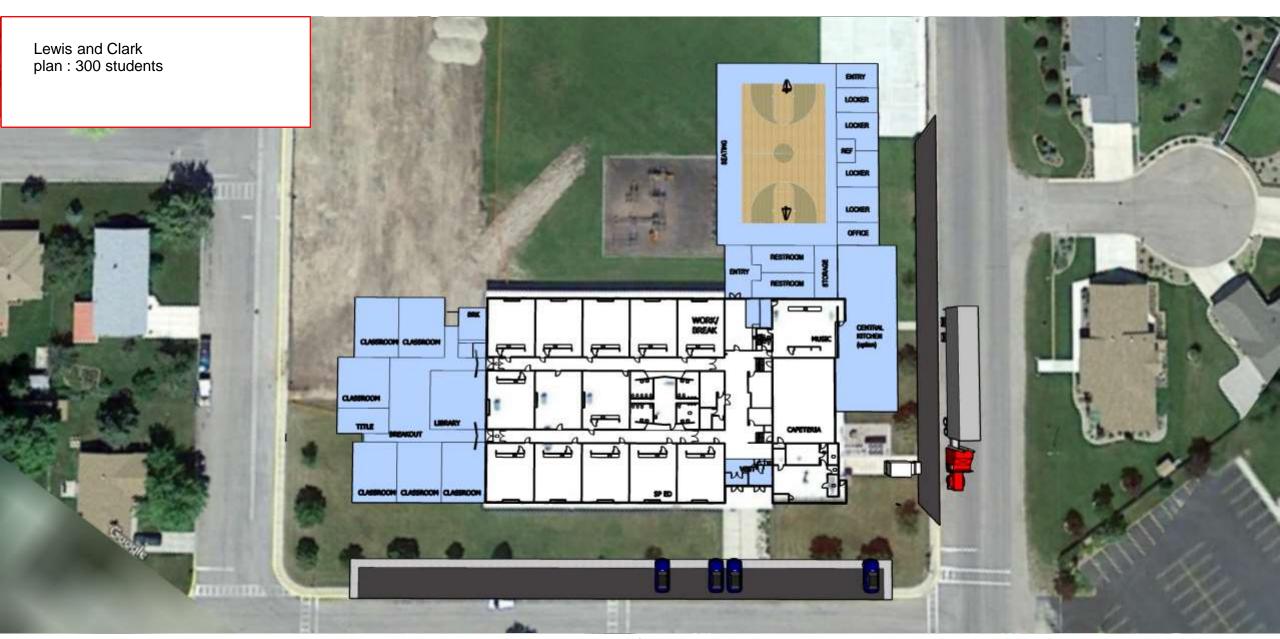

### Cushing Terrell

| Preferred Option                       |
|----------------------------------------|
| Garfield and Highland go to 2 grades   |
| each. L/C goes to 3 grades. LJH makes  |
| room for cafe and science. Fergus gets |
| security, shop, and mechanical updates |
| and a heavy fix for the roof.          |

| Lewis an    | d Clark                              |              |          |                  |
|-------------|--------------------------------------|--------------|----------|------------------|
|             |                                      | quantity     | unit \$  | Total            |
| SITE<br>new | Asphalt                              | 6000 sf      | 12       | 72000            |
| TIEW        | Sidewalk (new)                       | 1800 sf      | 11       | 19800            |
|             | Curb/Gutter                          | 400 If       | 18       | 7200             |
|             | Sod                                  | 9500 sf      | 1200 msf | 11400            |
|             | Playground Relocation                | 0 sf         | 6        | 55000            |
|             | Fence                                | 1 LS         |          | 0                |
| reno        | Sidewalk Repair                      | 6750 sf      | 7        | 0                |
| 10110       | Mow Strip Repair                     | 1 LS         | ,        | 0                |
|             | Brick, Planter, Exterior Maintenance | 1 LS         |          | 0                |
|             |                                      |              |          |                  |
| BUILDIN     | G                                    |              |          |                  |
| new         | Classroom Wing                       | 10000 sf     | 240      | 2160000          |
|             | MultiPurpose Wing                    | 9000 sf      | 240      | 3120000          |
|             | Central Kitchen                      |              | 300      | 900000           |
| reno        | Admin and Interior Breakout Space    | 1100 sf      | 150      | 165000           |
|             | overall reno square footage          | 25000 sf     |          |                  |
|             | Doors                                | 32 ea        | 1400     | 44800            |
|             | Paint                                | 43000 sf     | 1.35     | 58050            |
|             | Ceilings                             | 7000 sf      | 4.5      | 31500            |
|             | Floors                               | 15000 sf     | 6        | 90000            |
|             | Abatement                            | 1 LS         |          | 75000            |
|             | Exterior Windows                     | 420 sf       | 65       | 0                |
|             | Lighting                             | 22000 sf     | 7        | 0                |
|             | Mechanical                           | 1 LS         |          | 280000           |
|             | Electrical                           | 1 LS         |          | 105000           |
|             | Access Control                       | 1 LS         |          | 45000            |
|             | Fire Sprinkler                       | 22000 sf     | 6        | 132000           |
|             | ADA Restrooms                        | 1 LS         |          | 54000            |
|             | Cabinetry                            | 1 LS         |          | 80000            |
|             | Roof                                 | 1 LS         |          | 500000           |
| ADDITIO     |                                      |              |          |                  |
|             | Furniture                            | 100 students | 600      | 60000            |
|             | Design/Engineering                   |              |          | 887232.5         |
|             | Contingency                          |              | 10%      | 895298.25        |
|             | Bond Administration                  |              |          | 120986.25        |
|             | General Conditions                   | 1 LS         | 8%       | 132860           |
|             |                                      |              |          |                  |
|             |                                      |              | total    | \$ 10,102,127.00 |