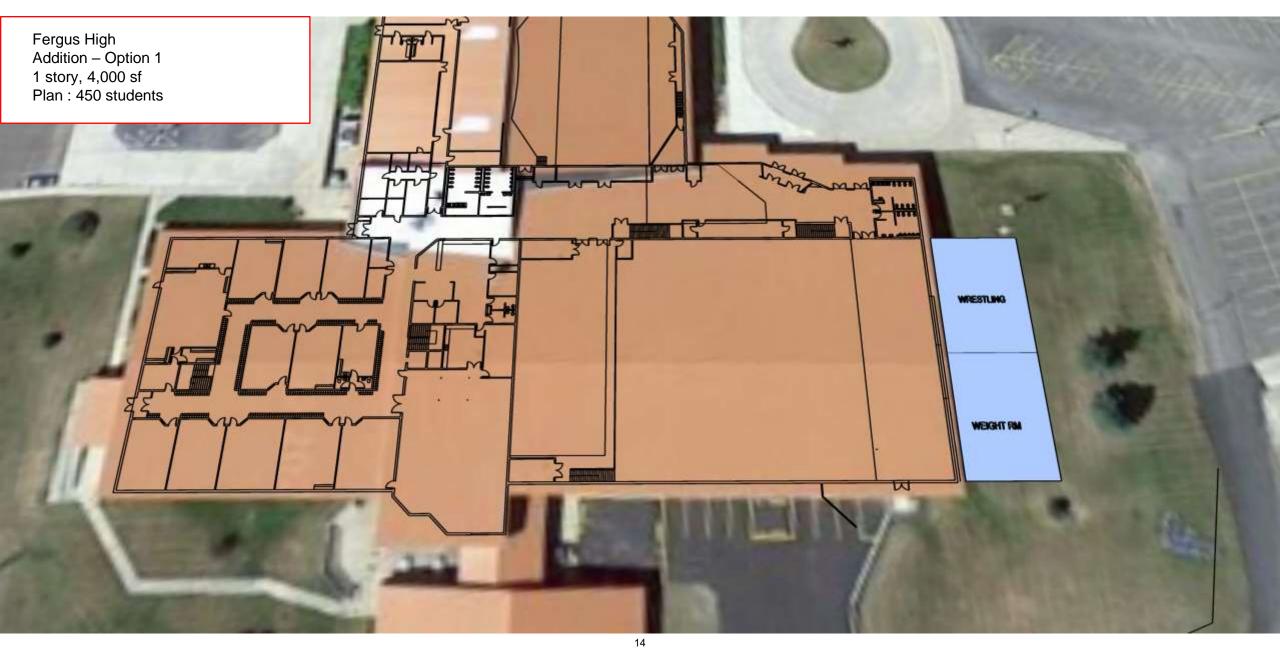

Proposed SF/Student

128.777

128.231

176.599

| Fergus Hi | igh                                 |            |          |                 |
|-----------|-------------------------------------|------------|----------|-----------------|
|           |                                     | quantity   | unit \$  | Total           |
| SITE      |                                     |            |          |                 |
| new       | Asphalt                             | 0 sf       | 15       | 0               |
|           | Sidewalk (new)                      | 0 sf       | 11       | 0               |
|           | Curb/Gutter                         | 0 If       | 18       | 0               |
|           | Sod                                 | 0 sf       | 1200 msf | 0               |
|           | Playground Relocation               | 0 sf       | 6        | 0               |
|           | Fence                               |            |          | 0               |
| reno      | Site Guardrails                     | 1 LS       |          | 32000           |
|           | Landings - Concrete                 | 1 LS       |          | 50000           |
|           | Sidewalks                           | 3000 sf    | 7        | 0               |
|           |                                     |            |          |                 |
| BUILDING  |                                     |            |          |                 |
| new       | Stair                               | 500 sf     | 120      | 60000           |
|           | Weight Room Addition 1              | 4000       | 280      | 1120000         |
|           | Weight Room Addition 2              | 6000       | 280      | 0               |
| reno      | Secure Vestibules, adjacent Offices | 1000 sf    | 175      | 175000          |
|           | Locker Rooms                        | 3000 sf    | 200      | 600000          |
|           | overall reno square footage         | 100713 sf  |          |                 |
|           | Doors                               | 55 ea      | 2000     | 110000          |
|           | Misc Maintenance Items              | 1 LS       |          | 30000           |
|           | Ceilings                            | 0 sf       | 4.5      | 50000           |
|           | Floors                              | 0 sf       | 6        | 0               |
|           | Abatement                           |            |          |                 |
|           | Exterior Windows                    | 0 sf       | 65       | 0               |
|           | Lighting                            | 100000 sf  | 7        | 0               |
|           | Mechanical                          | 1 LS       |          | 1400000         |
|           | Electrical                          | 1 LS       |          | 90000           |
|           | Fire Sprinkler                      | 0 sf       | 5        | 0               |
|           | ADA Restrooms                       | 1 LS       |          | 60000           |
|           | Stairwells - guardrail              | 1 LS       |          | 30000           |
|           | Roof                                | 1 LS       |          | 2900000         |
| ADDITIO   | NAL                                 |            |          |                 |
|           | Furniture                           | 0 students | 700      | 0               |
|           | Design/Engineering                  |            |          | 737770          |
|           | Contingency                         |            | 10%      | 744477          |
|           | Bond Administration                 |            |          | 111671.55       |
|           | General Conditions                  | 1 LS       | 8%       | 380160          |
|           |                                     |            |          |                 |
|           |                                     |            | total    | \$ 8,681,078.55 |