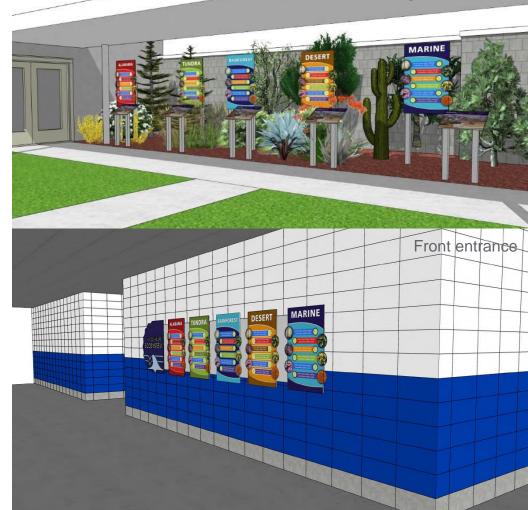

# **Elementary School**

**Ecosystems Student Engagement Exhibit** 

- Follows progression of five ecosystems through school
- Larger signs outline ecosystem
- Smaller signs identify plants
- Landscaping:
  - Plant foliage that can survive in climate
  - Remainder will be graphic pop-up replica