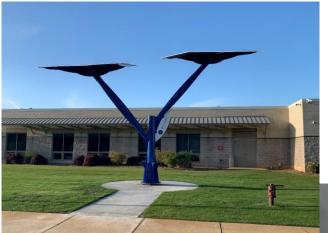

## Renewable Energy – Solar Tree

HIGH SCHOOL

#### Spotlight Solar Tree

- Provides shade for students and a place to sit and charge devices
- Custom signage, school colors
- RGB lighting
- 22' tall

#### Learning Opportunities

• Support STEAM curriculum, generate career interest

Renewable Energy Scope Status - Complete

Life Is On Sch