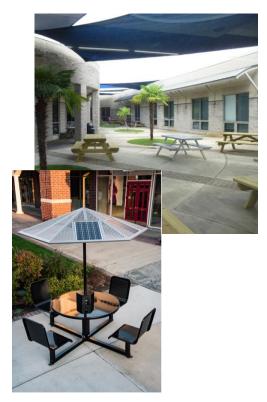

#### **Solar Charging Benches**

 Off-grid solar power to provide a place to sit and charge devices

#### **Solar Charging Picnic Tables**

 Off-grid solar power to provide a place to sit in the shade and charge devices

#### Learning Opportunities

 Support STEAM curriculum, generate career interest

Solar Benches and Tables Status – Fall Completion

Life Is On Schne