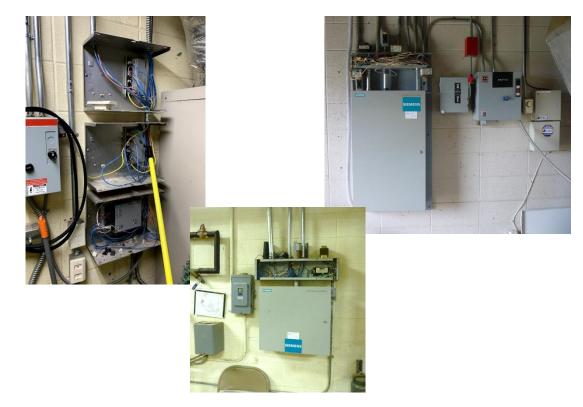

## **Building Automation System**

HIGH, MIDDLE, AND ELEMENTARY SCHOOL

#### Replace Old, Failing System

Bad sensors and control devices – uncomfortable and inefficient

#### **Provide Effective Control**

- Improved visibility into each
  system
- Manage runtime to extend equipment life

#### Improved Troubleshooting

 Alarms & submeters notify facilities staff of issues early.

Life Is On Schn

#### Status – In Progress