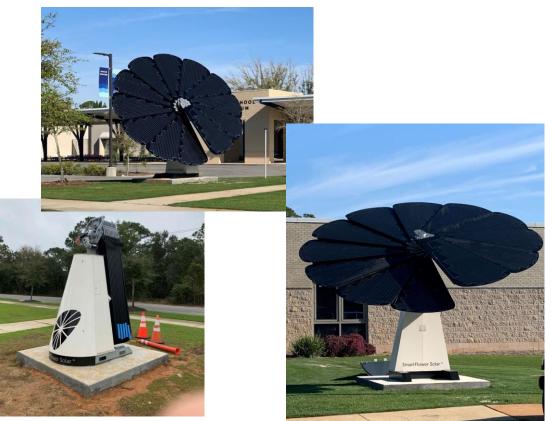

## Renewable Energy – Smart Flowers

HIGH AND MIDDLE SCHOOL

#### **Smartflowers (2)**

- Opens and closes
  automatically
- Tracks the sun across the sky
- 16' tall

#### Learning Opportunities

Support STEAM curriculum, generate career interest

# Renewable Energy Scope Status - Complete

Life Is On Schn