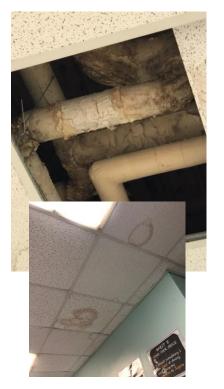

#### **Deteriorating Pipe Insulation**

- Damaged insulation was allowing humid plenum air to condense on cold chilled water pipes.
- Condensation dripping onto ceiling tiles, causing further damage.

#### **Install New Pipe Insulation**

• Over 3,300 ft of new CHW pipe insulation

Life Is On Sch