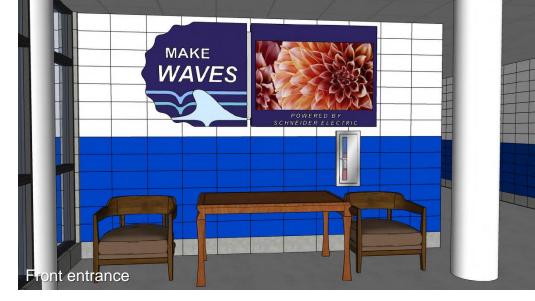

## High School Front Entrance Enhancements

- Interactive touchscreen with project information
- ACT 30 Club & National Merit Scholars
- New display screen for announcements