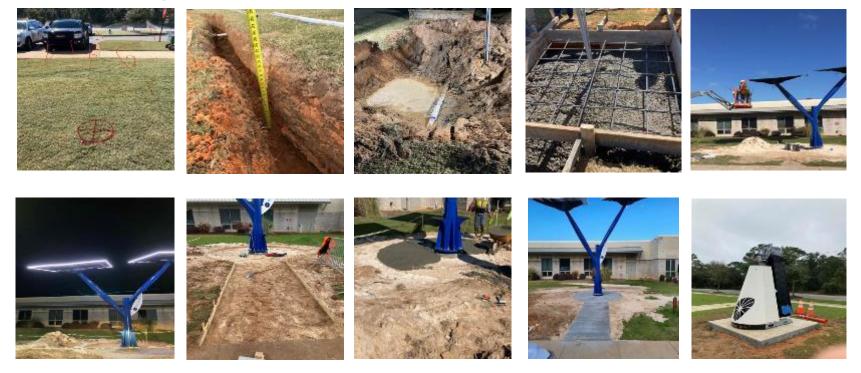

## Renewable Energy – Solar Tree

HIGH SCHOOL

#### Spotlight Solar Tree

- Provides shade for students and a place to sit and charge devices
- Custom signage, school colors
- RGB lighting
- 22' tall

#### Learning Opportunities

• Support STEAM curriculum, generate career interest

Renewable Energy Scope Status - Complete

Life Is On Sch