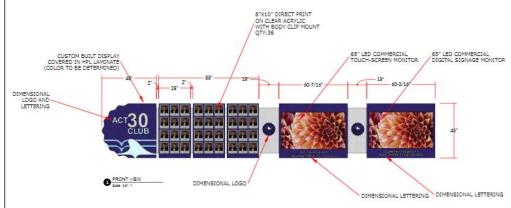

## High School Front Entrance Enhancements

- Interactive touchscreen with project information
- ACT 30 Club & National Merit Scholars
- New display screen for announcements