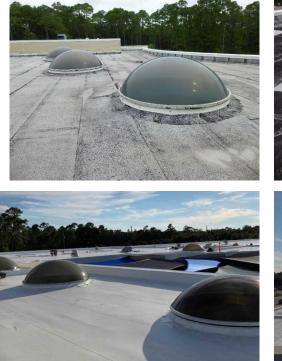

#### Main Building – 97,000 ft<sup>2</sup>

- Original 1998 roof system had reached end of useful life.
- Bubble separation and granule loss throughout, numerous leaks

#### **New Membrane Roofing**

Installed new white, reflective PVC membrane

Life Is On Schne

Prevent future leaks and damage to building

High School Roof Status - Complete