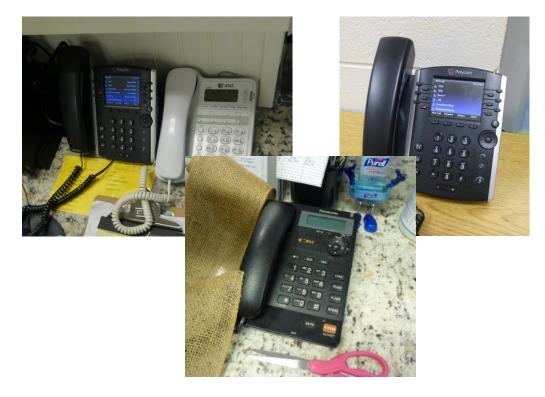

## Voice-over IP

HIGH, MIDDLE, AND ELEMENTARY SCHOOL

#### **New VolP System**

- Replaced existing leased VoIP with new open, cloud-based platform
- Full annual support included
- \$14,000 annual savings

#### **Increased Capabilities**

- Integrating with existing intercom systems
- IP loudspeakers for outside announcements
- Handsets in each classroom
- Greenhouse WiFi coverage

VoIP Scope Status – Summer Completion