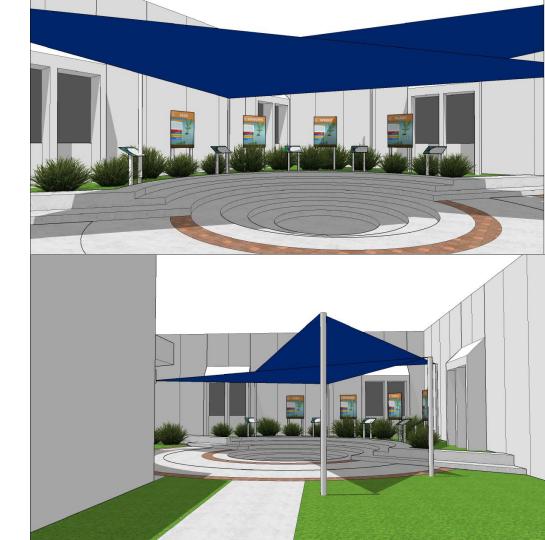

## High School Front Entrance Enhancements

- Interactive touchscreen with project information
- ACT 30 Club & National Merit Scholars
- New display screen for announcements

## High School Outdoor Kitchen Additions

- Signage for outdoor teaching area
- Rain barrel signage