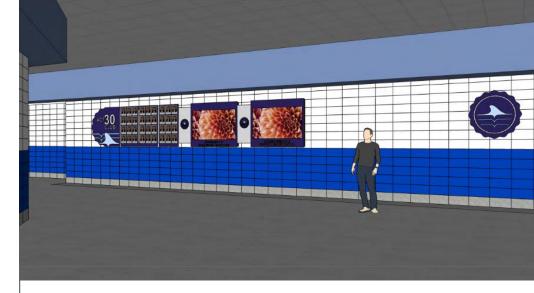

## High School Front Entrance Enhancements

- Interactive touchscreen with project information
- ACT 30 Club & National Merit Scholars
- New display screen for announcements