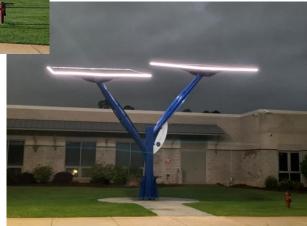

## Renewable Energy – Solar Tree

HIGH SCHOOL

#### Spotlight Solar Tree

- Provides shade for students and a place to sit and charge devices
- Custom signage, school colors
- RGB lighting
- 22' tall

#### Learning Opportunities

• Support STEAM curriculum, generate career interest

Renewable Energy Scope Status - Complete

Life Is On Sch