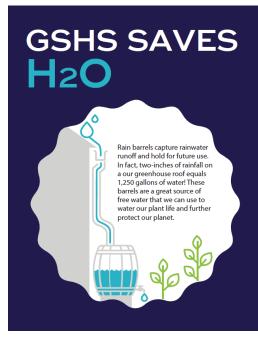

## High School Outdoor Kitchen Additions

- Signage for outdoor teaching area
- Rain barrel signage