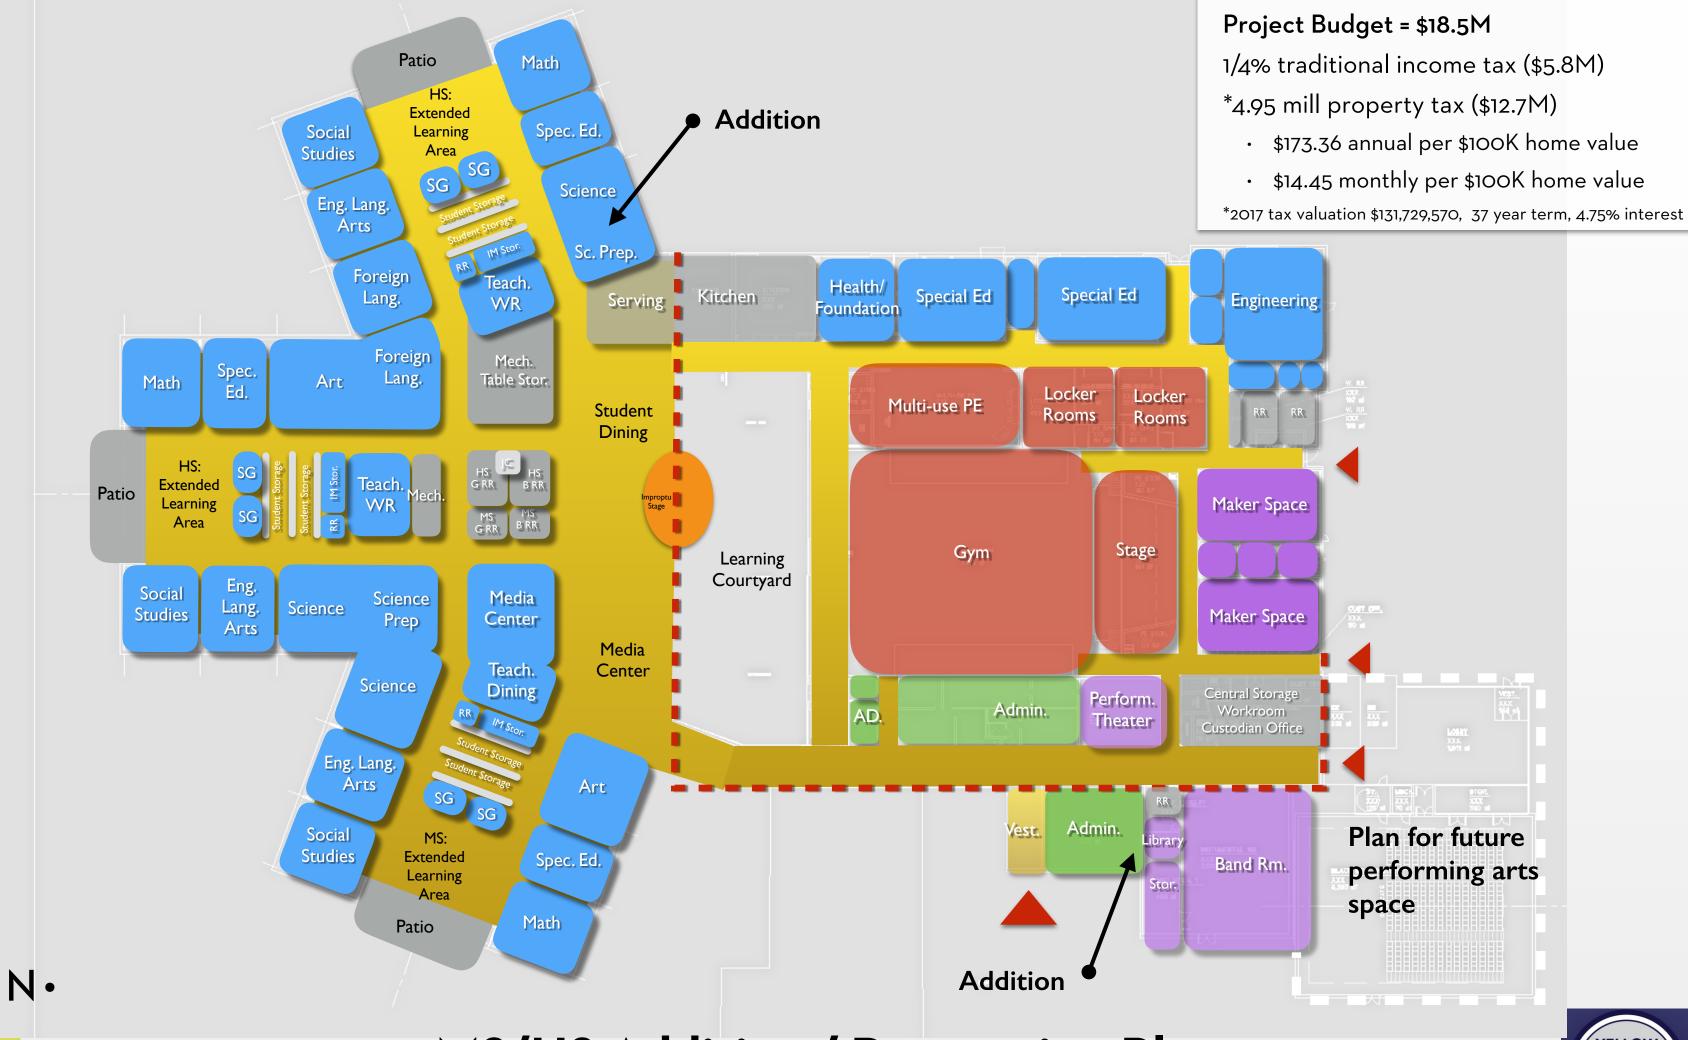

7-12 MS/HS - Existing Floor Plans Facility Master Plan

7-12 MS/HS - Existing Floor Plans Facility Master Plan