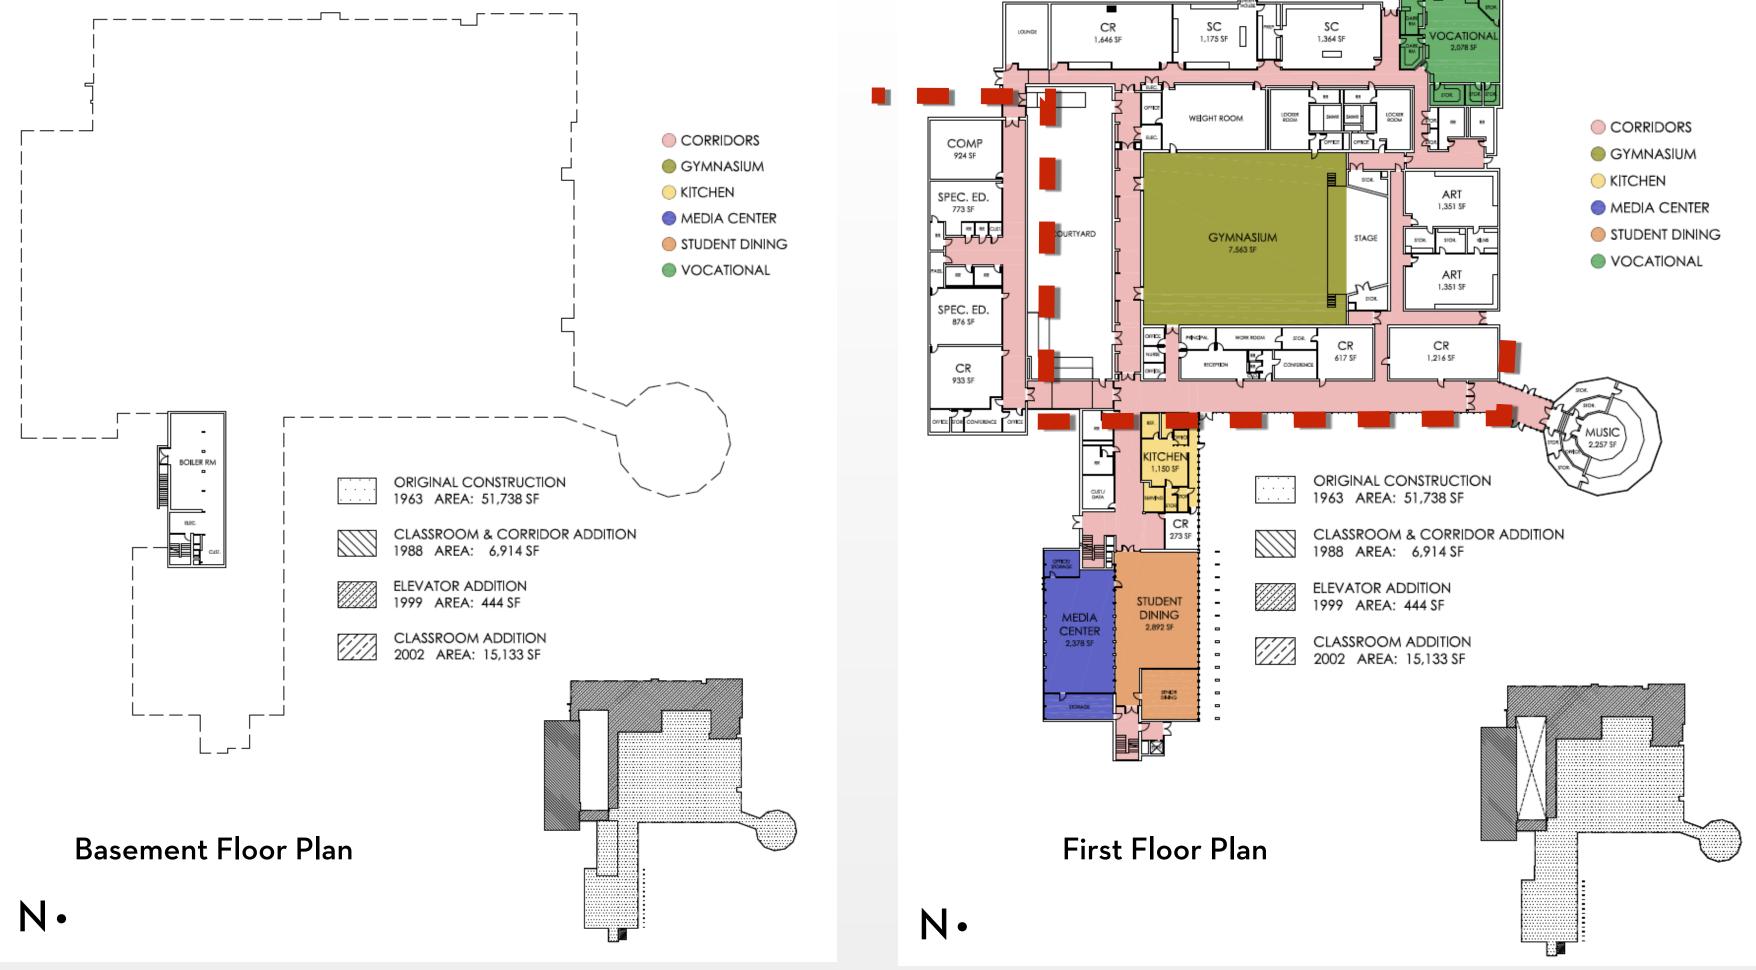

7-12 MS/HS - Existing Floor Plans Facility Master Plan

7-12 MS/HS - Existing Floor Plans Facility Master Plan