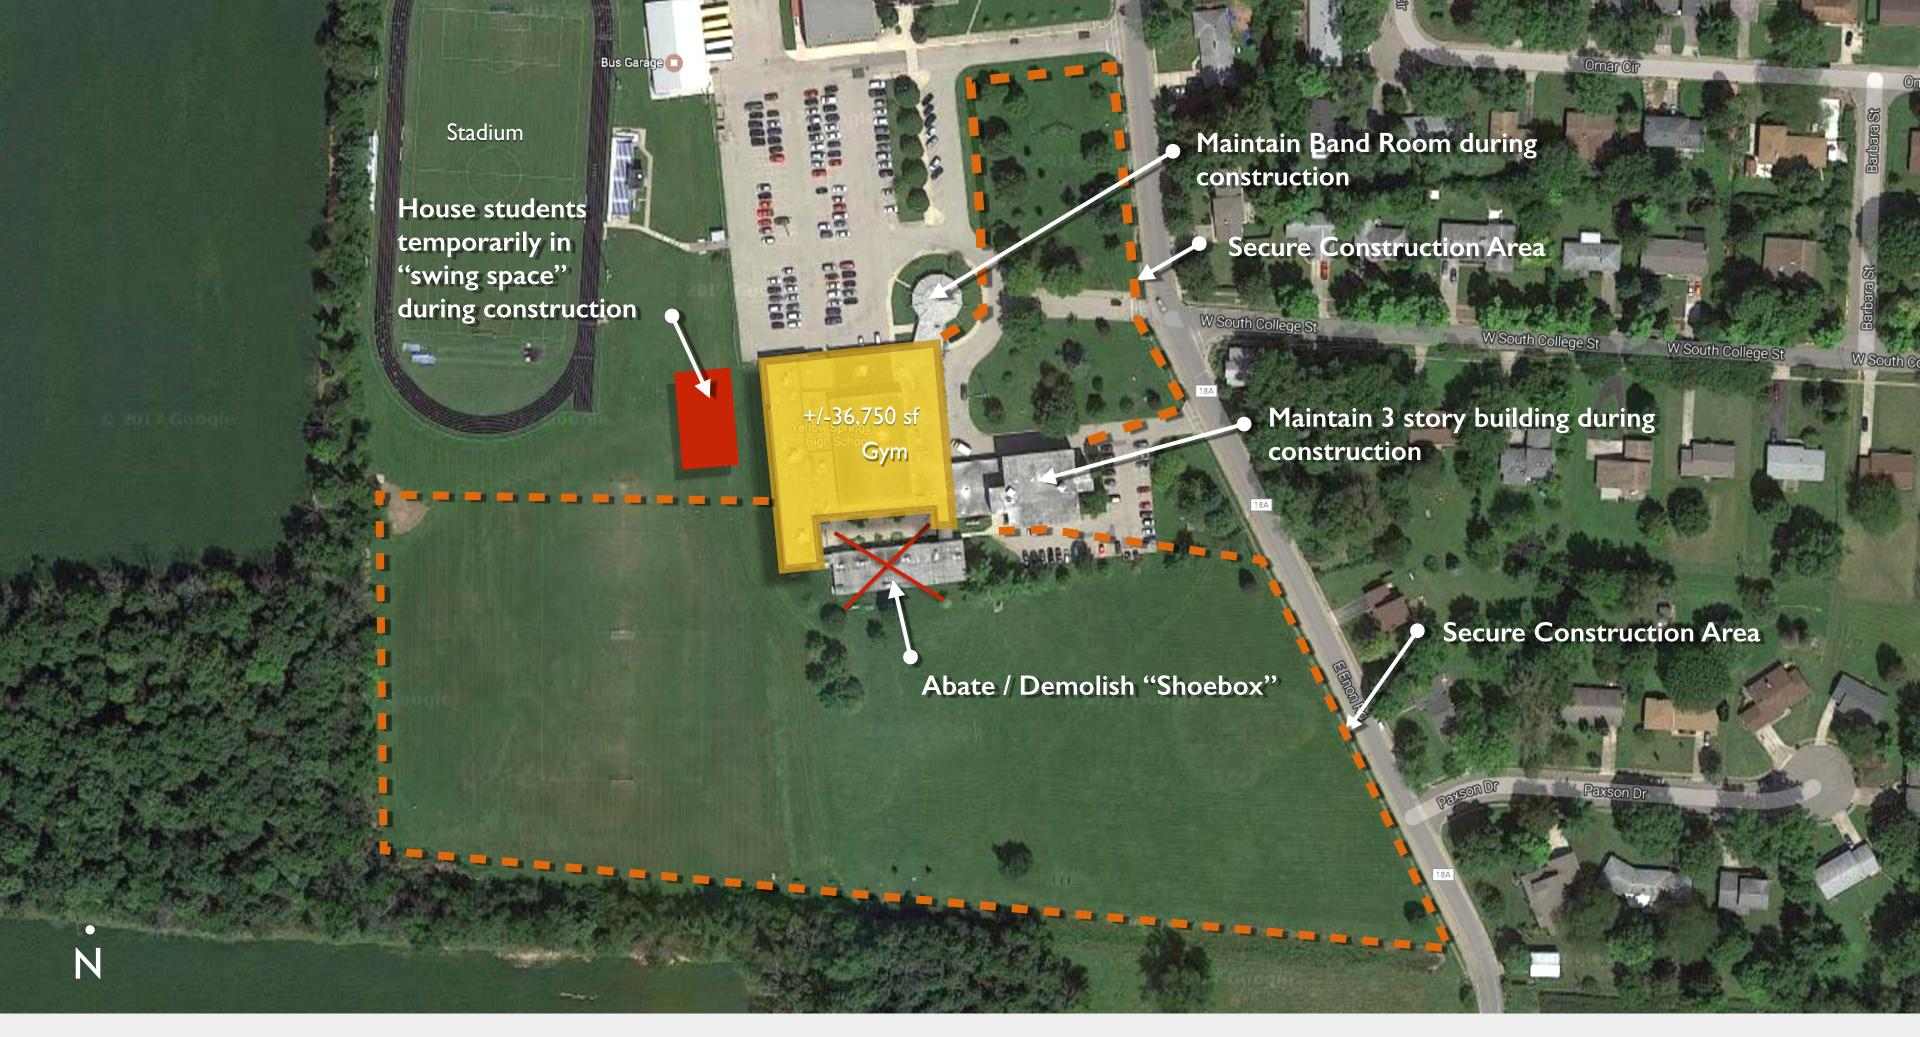

7-12 MS/HS - Existing Floor Plans Facility Master Plan

7-12 MS/HS - Existing Floor Plans Facility Master Plan