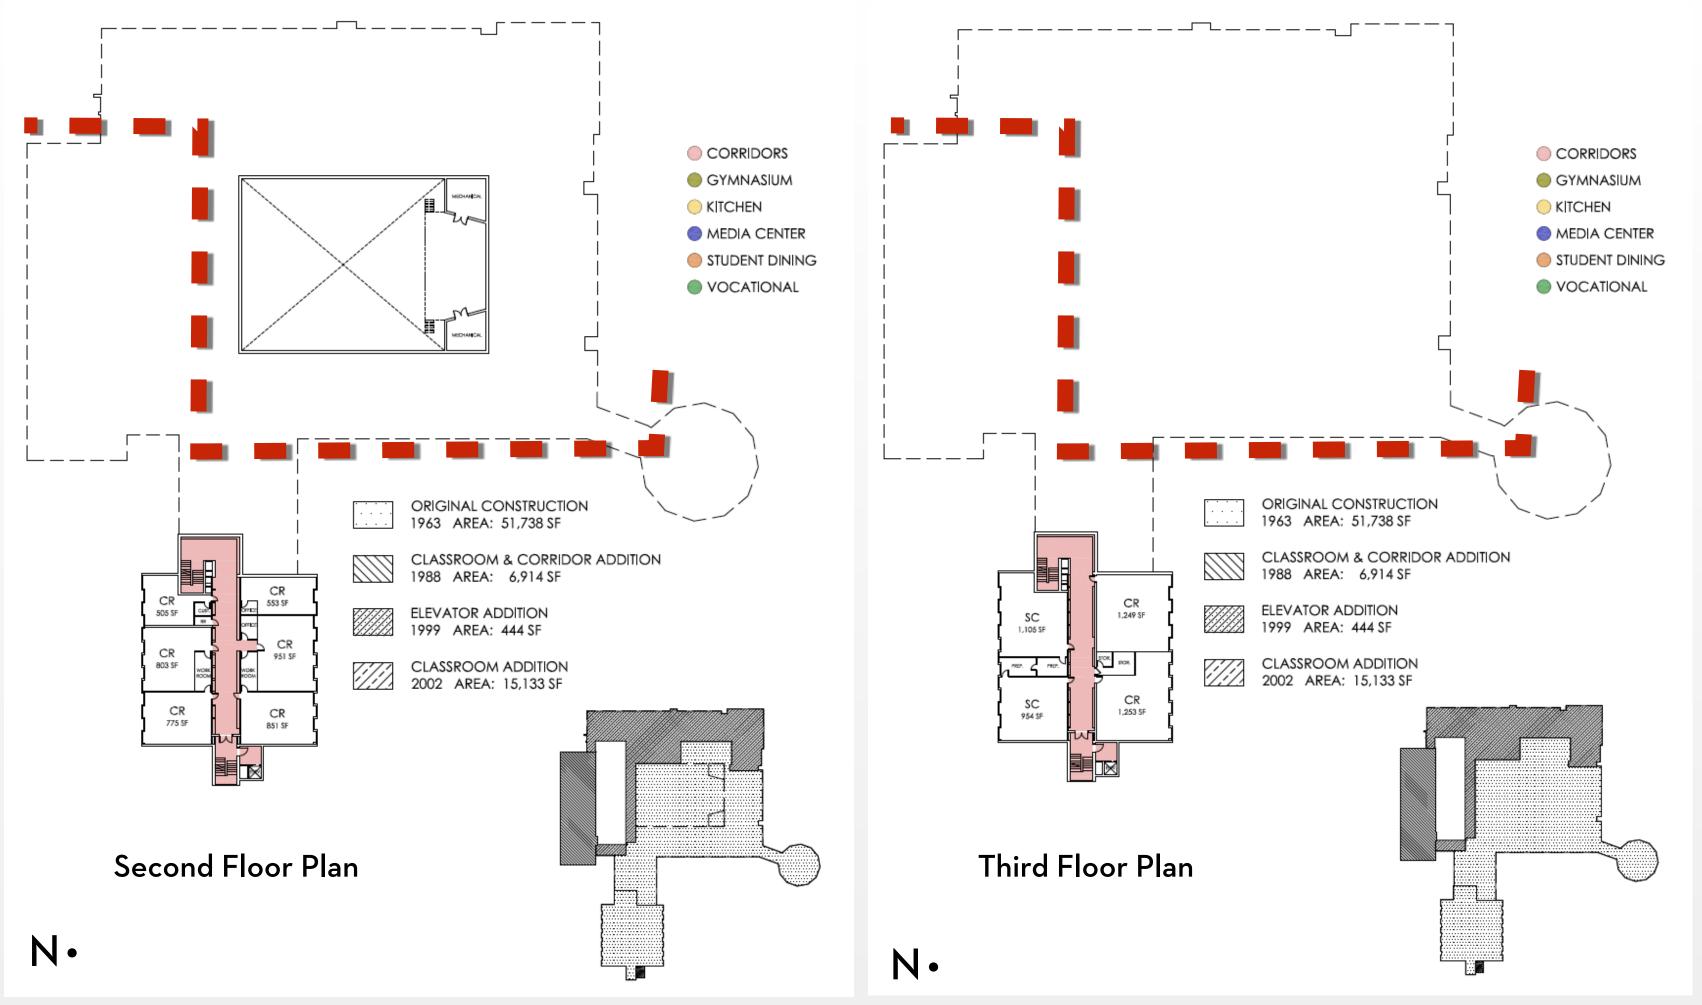

7-12 MS/HS - Existing Floor Plans Facility Master Plan

7-12 MS/HS - Existing Floor Plans Facility Master Plan