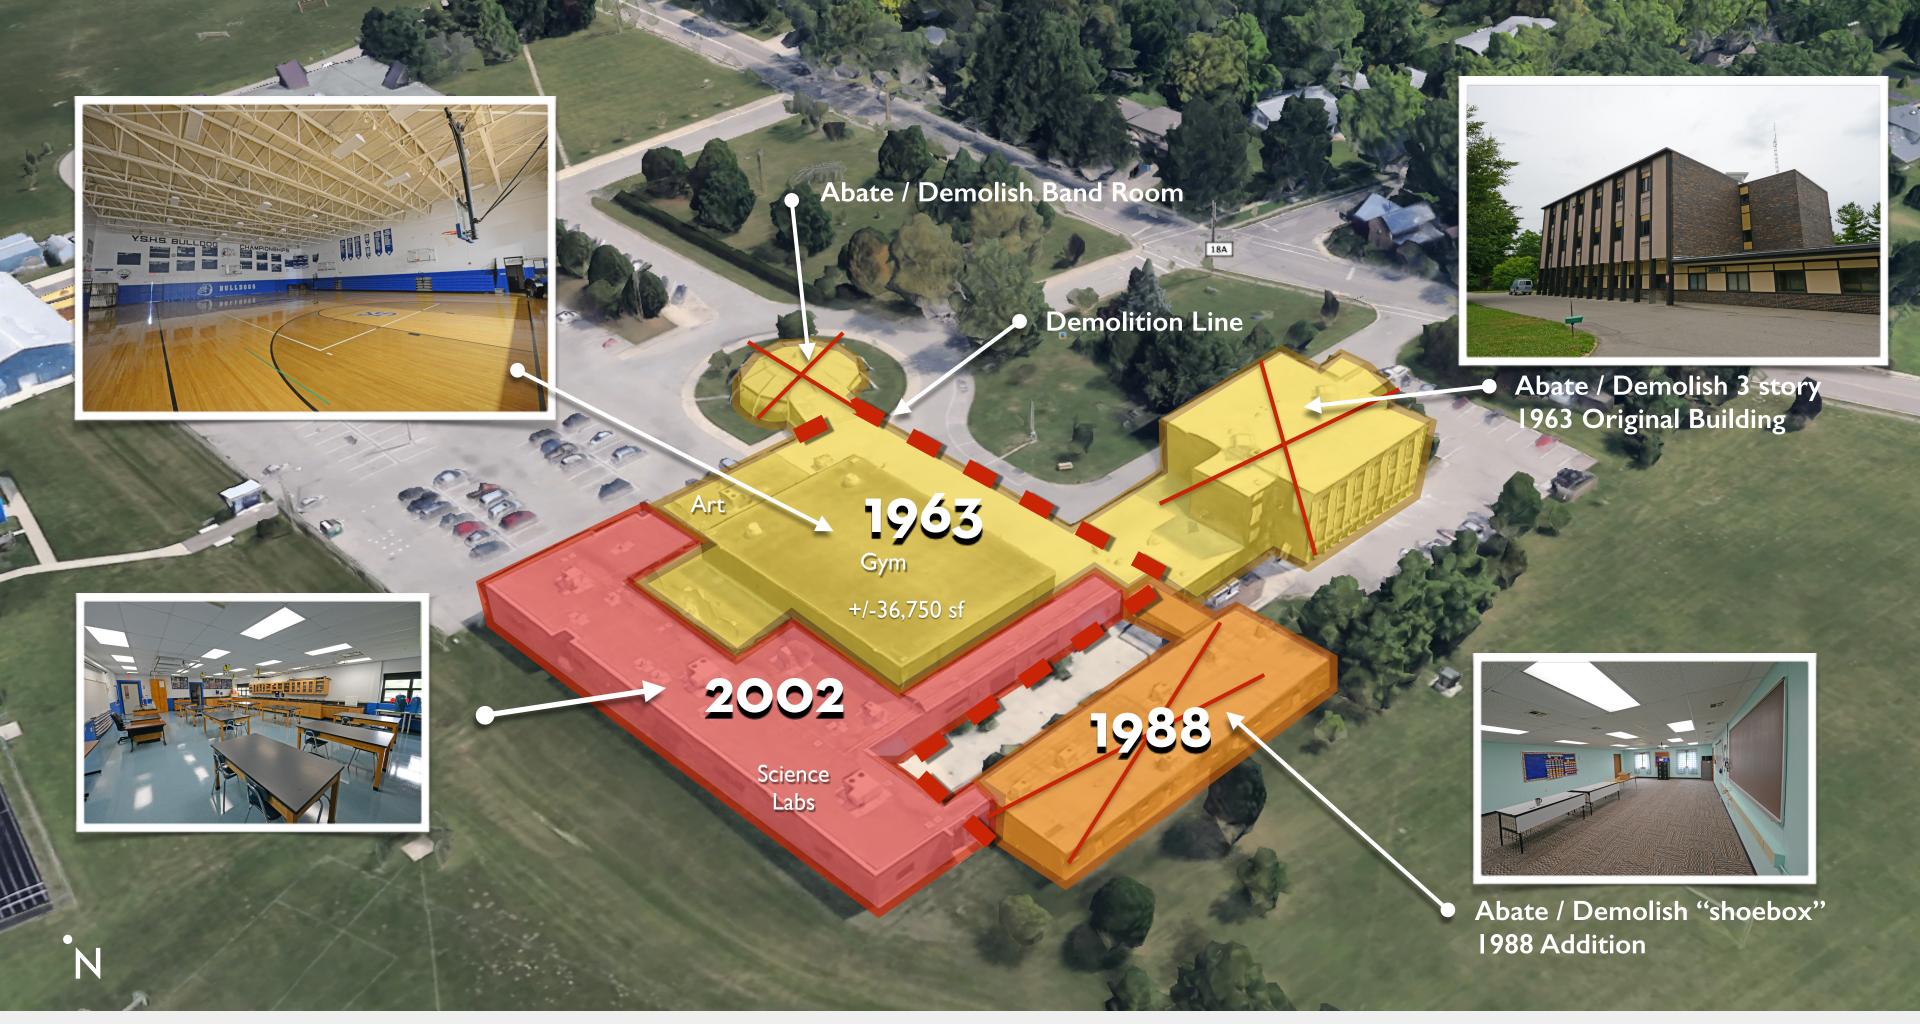

7-12 MS/HS - Existing Floor Plans Facility Master Plan

7-12 MS/HS - Existing Floor Plans Facility Master Plan