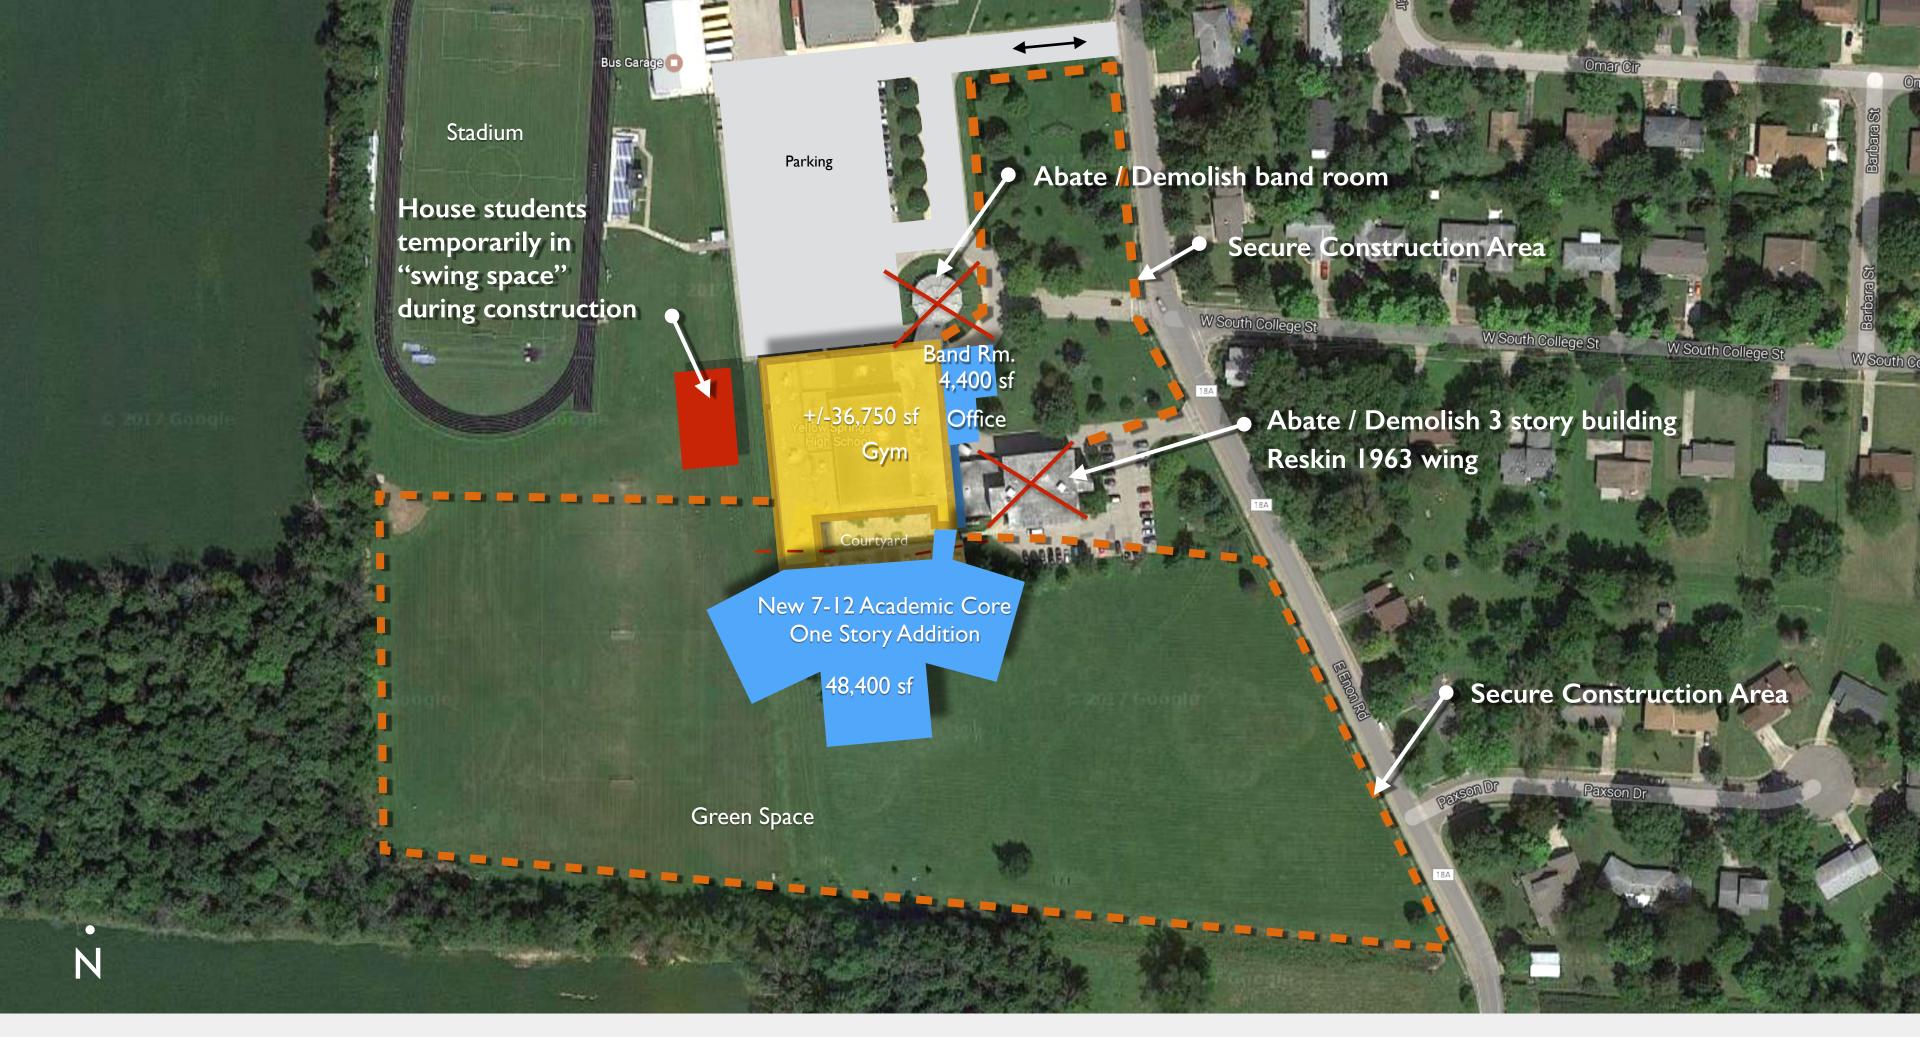

## Facility Master Plan

Board Meeting December 14, 2017

7-12 MS/HS Addition / Renovation Plan **Facility Master Plan** 

|                               |           |   | Addition |          |   | Renov | ation    |       |
|-------------------------------|-----------|---|----------|----------|---|-------|----------|-------|
|                               | OFCC key  | # | sf       | Total sf | # | sf    | Total sf | Notes |
|                               |           |   |          |          |   |       |          |       |
| Administration                |           |   |          |          |   |       |          |       |
| 1 Reception Area              | M/H-AD-1  | 1 | 200      | 200      |   |       |          |       |
| 2 Secretarial Area            | M/H-AD-2  | 1 | 200      | 200      |   |       |          |       |
| 3 Principals Office           | M/H-AD-3  | 1 | 150      | 150      |   |       |          |       |
| 4 Assistant Principals Office | M/H-AD-4  | 1 | 150      | 150      |   |       |          |       |
| 5 Conference Room             | M/H-AD-5  | 1 | 250      | 250      |   |       |          |       |
| 6 Mail Work Copy Room         | M/H-AD-6  |   |          |          | 1 | 200   | 200      |       |
| 7 Administrative Storage      | M/H-AD-7  |   |          |          | 1 | 150   | 150      |       |
| 8 Vault Records Storage       | M/H-AD-8  |   |          |          | 1 | 85    | 85       |       |
| 9 Restroom                    | M/H-AD-10 |   |          |          | 1 | 60    | 60       |       |
| 10 Guidance Counselors Office | M/H-AD-11 |   |          |          | 2 | 120   | 240      |       |
| 11 Guidance Records Storage   | M/H-AD-12 |   |          |          | 1 | 100   | 100      |       |
| 12 Health Clinic (incl. RR)   | M/H-AD-15 |   |          |          | 1 | 250   | 250      |       |
| 13 Speech / OT / PT           | M/H-AD-16 |   |          |          | 1 | 450   | 450      |       |
| 14 School Psychologist        | M/H-AD-16 |   |          |          | 1 | 120   | 120      |       |
| 15 Student Services           | M/H-AD-16 |   |          |          | 1 | 120   | 120      |       |
| 16 Advancement                | M/H-AD-16 |   |          |          | 1 | 120   | 120      |       |
| 17 Mental Heath Services      | M/H-AD-16 |   |          |          | 1 | 120   | 120      |       |
|                               |           |   |          | 950      |   |       | 2,015    |       |