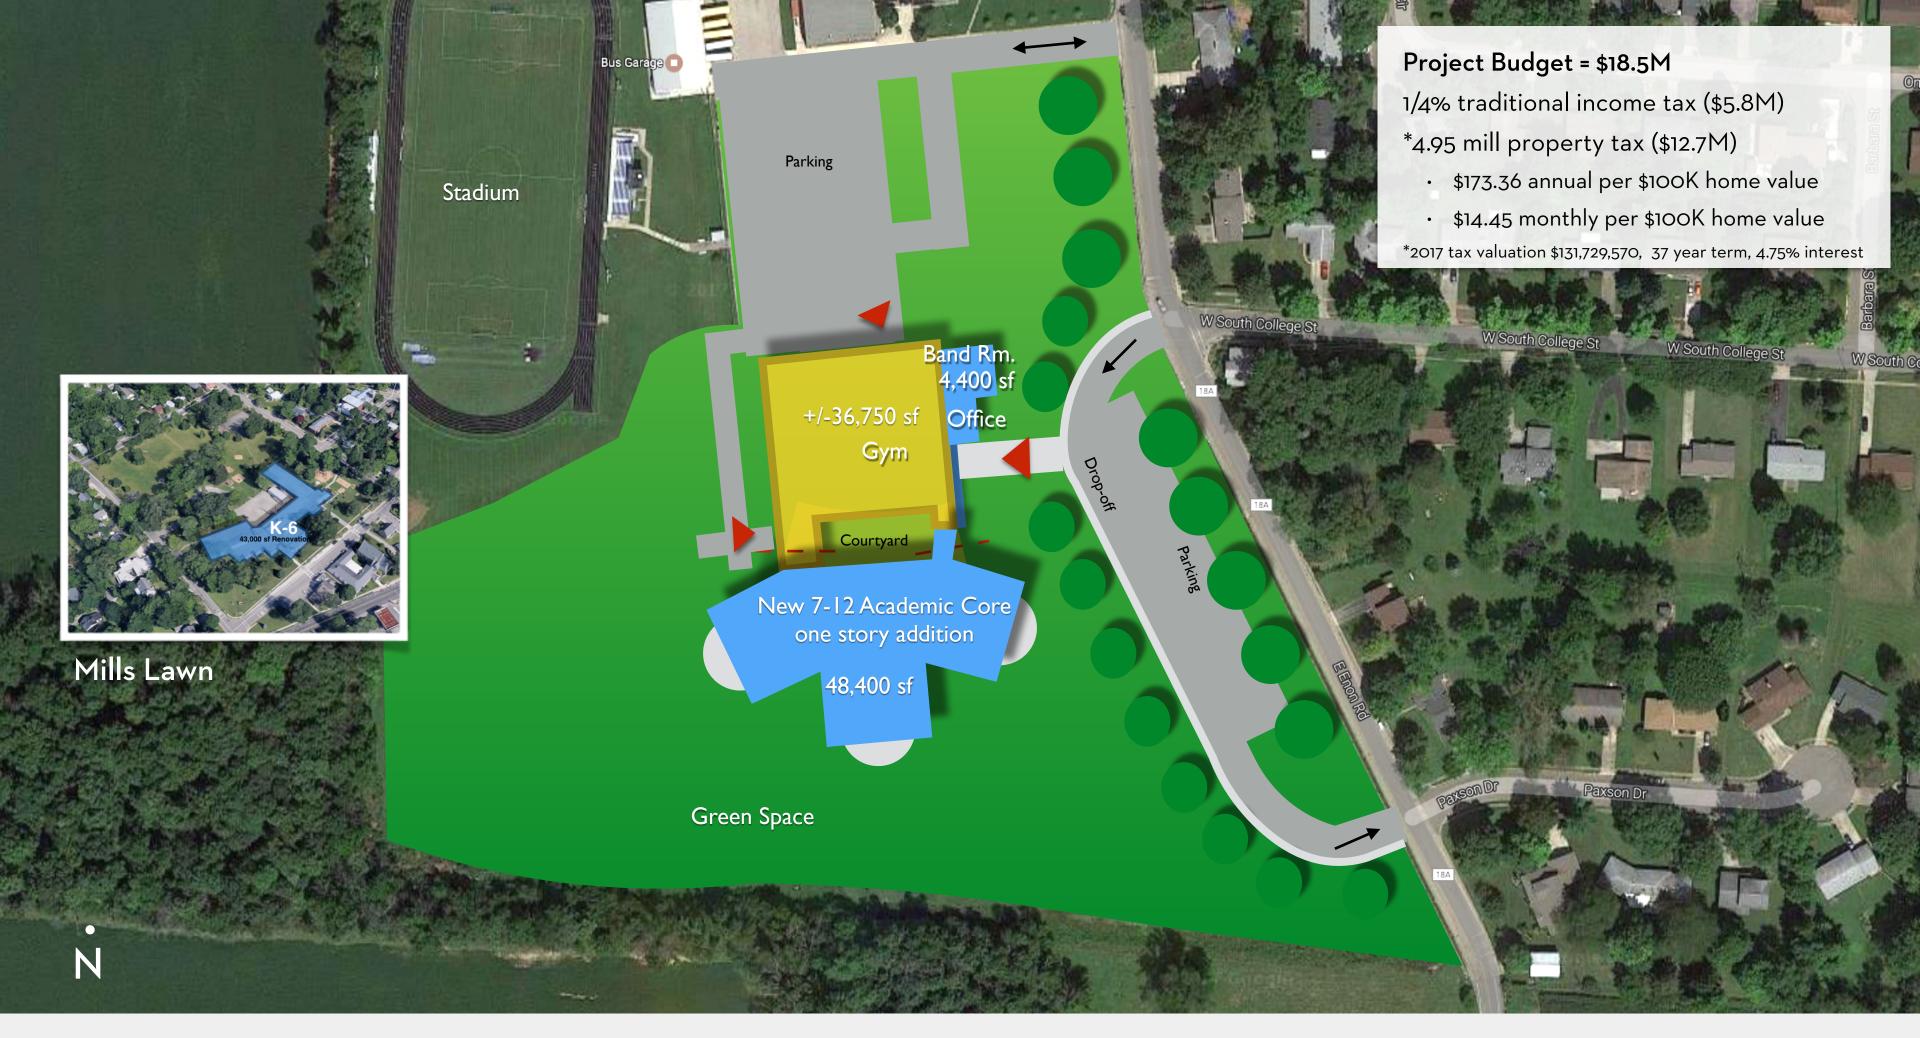

7-12 MS/HS - Existing Floor Plans Facility Master Plan

7-12 MS/HS - Existing Floor Plans Facility Master Plan