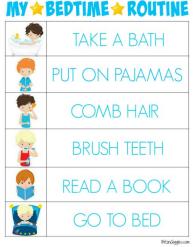

| BEDTIME & ROUTINE |
|-------------------|
| TAKE A BATH       |
| PUT ON PAJAMAS    |
| COMB HAIR         |
| BRUSH TEETH       |
| READ A BOOK       |
| GO TO BED         |
|                   |