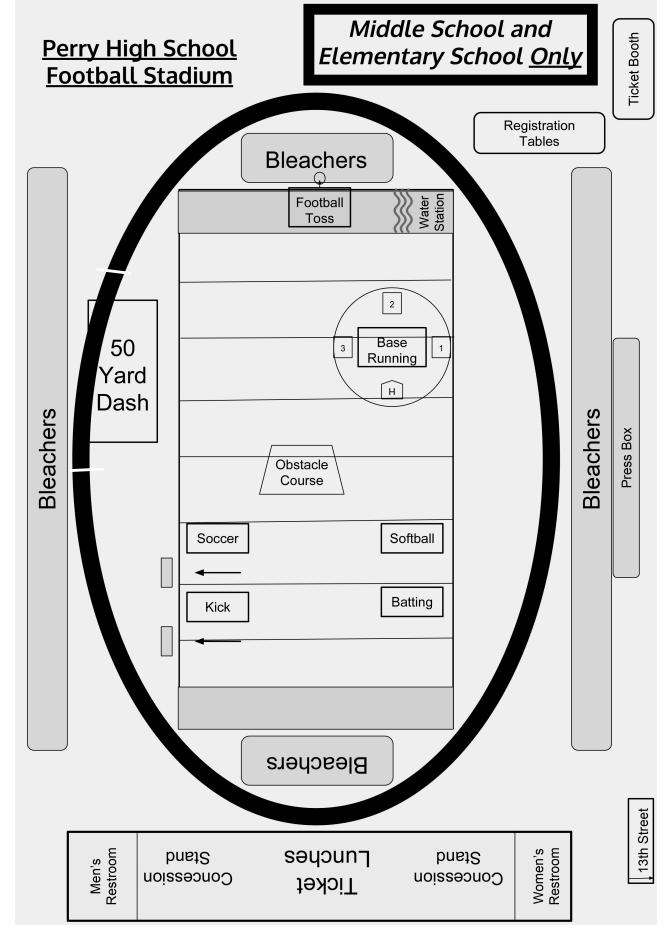

### **VOLUNTEERS' INFORMATION**

Be sure that your student is at the assigned locations for the Opening Ceremonies (9:30), events (10:15), lunch (11:30), and the Closing Ceremonies (12:15). Stay with your student after the Closing Ceremonies until you return him/her to the teacher.

The child's schedule is listed on his/her name tag. There will be ongoing events, such as fire trucks, face painting, games, etc. taking place near the practice field. If you have time between scheduled events, make sure your student has the opportunity to visit these special events.