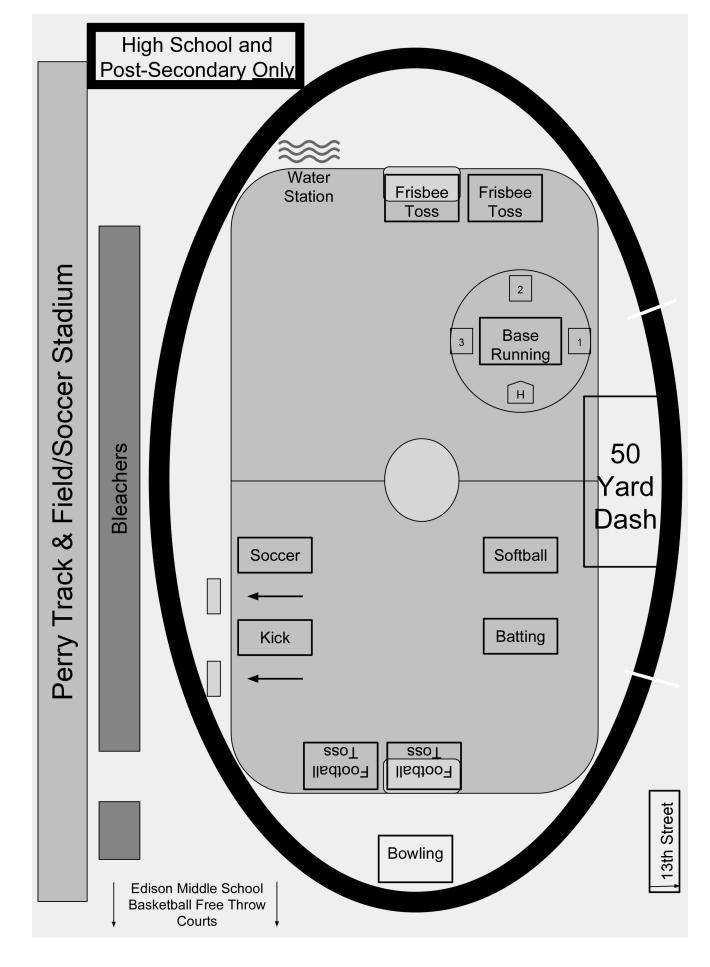

### **VOLUNTEERS' INFORMATION**

Be sure that your student is at the assigned locations for the Opening Ceremonies (9:30), events (10:15), lunch (11:30), and the Closing Ceremonies (12:15). Stay with your student after the Closing Ceremonies until you return him/her to the teacher.

The child's schedule is listed on his/her name tag. There will be ongoing events, such as fire trucks, face painting, games, etc. taking place near the practice field. If you have time between scheduled events, make sure your student has the opportunity to visit these special events.