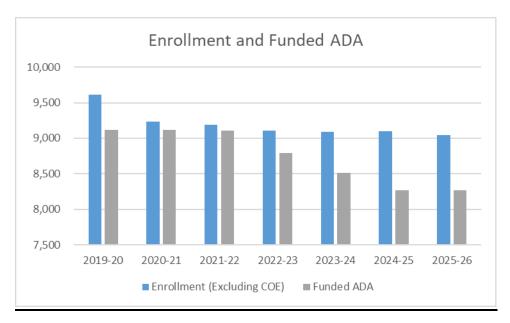

### **ENROLLMENT AND ADA (AVERAGE DAILY ATTENDANCE)**

For the year 2022-23, the projected actual ADA is 8283. Hold harmless allows LUSD to be funded at the higher of the prior year, current year or average of the prior three years' actual ADA. In 2022-23 Lompoc Unified will be funded using the average which is projected to result in funded ADA of 8789.

Lompoc Unified is projecting the decline in enrollment will slow and will be offset by additional eligibility for enrollment in transitional kindergarten. Attendance rates are projected to be better than year 2021-22.

Enrollment & ADA