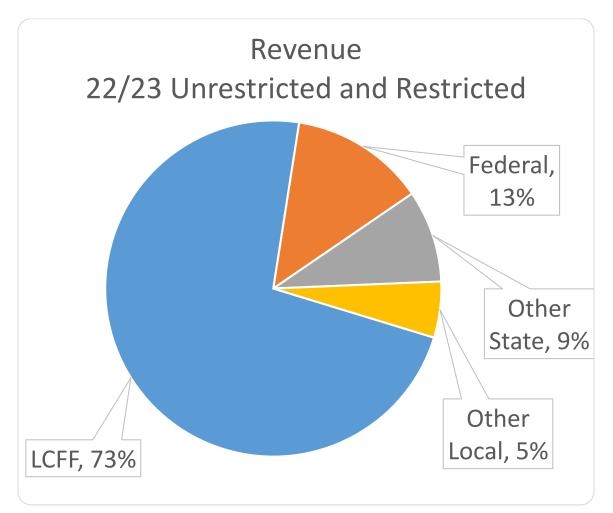

## **REVENUES**

### **Unrestricted LCFF Sources (Local Control Funding Formula):**

The total LCFF revenues are projected at \$103,072,944.

Under the LCFF funding system, most state categorical programs are eliminated. Instead, the LCFF receives base, supplemental, and concentration grants.

### **Restricted LCFF Sources**

Special Education taxes transferred to districts from the County are projected at **\$2,407,363.** 

### Federal Revenue Budget:

Federal revenues are projected at **\$18,829,508**. The following is the breakdown of Federal program revenues:

| Impact Aid                | 1,117,919        |
|---------------------------|------------------|
| Special Ed                | 1,861,712        |
| Special Ed Preschool      | 63,740           |
| Title I                   | 2,549,638        |
| CSI                       | 403,438          |
| ESSER II                  | 4,009,073        |
| ESSER III                 | 7,514,267        |
| ESSER III LL              | 330,470          |
| Perkins                   | 95,340           |
| Title II                  | 356,333          |
| Title IV                  | 183,733          |
| Title III                 | 155,610          |
| Title IX - Homeless Youth | 73,050           |
| Youth Violence Prevention | 115,185          |
|                           | \$<br>18,829,508 |

### State Revenue Budget:

State revenues are projected at **\$12,884,352**. The following is a breakdown of State program revenues:

| Mandata Black Crant      | 200.262       |
|--------------------------|---------------|
| Mandate Block Grant      | 380,263       |
| Unrestricted Lottery     | 1,486,099     |
| Restricted Lottery       | 592,616       |
| ELO Program              | 1,869,302     |
| Other                    | 32,078        |
| ASES                     | 633,990       |
| Prekinder Planning       | 230,399       |
| Educator Effectiveness   | 469,926       |
| CTEIG                    | 493,913       |
| Special Ed Mental Health | 379,277       |
| A-G Learning Loss        | 180,401       |
| In-Person Instruction    | 245,304       |
| STRS on Behalf           | 5,890,784     |
|                          | \$ 12,884,352 |

Local Revenue Budget: The total Local revenues are projected at **\$7,812,209.** The following is a breakdown of local revenues:

| E-Rate            | 975,230      |
|-------------------|--------------|
| Facility Use      | 9,450        |
| Interest          | 75,000       |
| Other             | 171,283      |
| Transfer from JPA | 6,059,827    |
| Medi-Cal          | 122,149      |
| FSA Grants        | 124,270      |
| First 5 Grant     | 150,000      |
| MAA               | 125,000      |
|                   | \$ 7,812,209 |