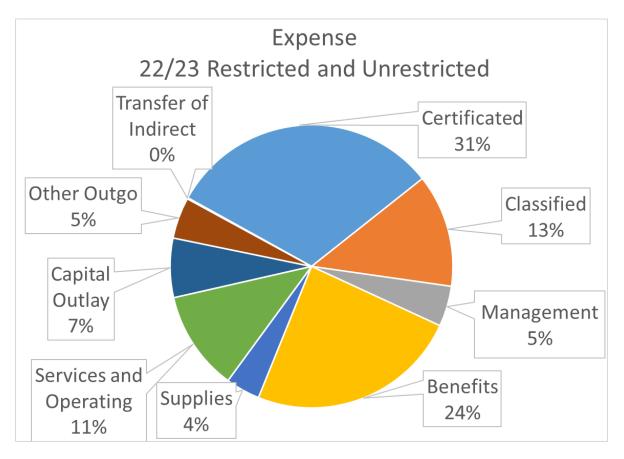

### **EXPENDITURES**

### **Authorized Staffing All Funds**

Certificated 575.8 FTE Certificated Management 43 FTE Classified 473 FTE Classified Management 11 FTE Confidential 4 FTE

| Salaries                                  |                                |
|-------------------------------------------|--------------------------------|
| Certificated                              | 47,867,527                     |
| Classified                                | 19,759,989                     |
| Management                                | 7,070,806                      |
| Employee Benefits                         | 35,622,775                     |
| Supplemental Employee Retirement Program  | 1,478,839                      |
|                                           | 111,799,936                    |
| Books and Supplies                        |                                |
| Books and Supplies<br>Materials, Supplies | 2 642 402                      |
| •                                         | 3,643,492                      |
| Textbooks                                 | 2,375,235<br>6,018,727         |
|                                           | 0,010,121                      |
| Services and Other Operating Expenditures |                                |
| Subagreements for Services                | 2,946,776                      |
| Travel and Conference                     | 802,787                        |
| Dues and Memberships                      | 73,302                         |
| Insurance                                 | 1,044,528                      |
| Utilities                                 | 2,696,470                      |
| Rentals, Leases, Repairs                  | 640,383                        |
| Transfer of Direct Cost                   | (2,694                         |
| Professional/Consulting Services          | 8,725,539                      |
| Communications                            | 496,931                        |
|                                           | 17,424,022                     |
|                                           |                                |
| Capital Outlay                            | 25 627                         |
| Land Improvements                         | 25,637                         |
| Buildings and Improvements                | 8,919,978                      |
| Equipment                                 | 1,422,092<br><b>10,367,707</b> |
|                                           | ,                              |
| Other Outgo                               |                                |
| Tuition                                   | 869,097                        |
| Payments to County Offices                | 5,632,023                      |
| Payments to JPA (SELPA)                   | 150,390                        |
| Transfer of Indirect Cost                 | (183,990                       |
| Debt Service                              | 555,678                        |
|                                           | 7,023,198                      |
|                                           |                                |
| Total Projected Expenditures              | 152,633,590                    |