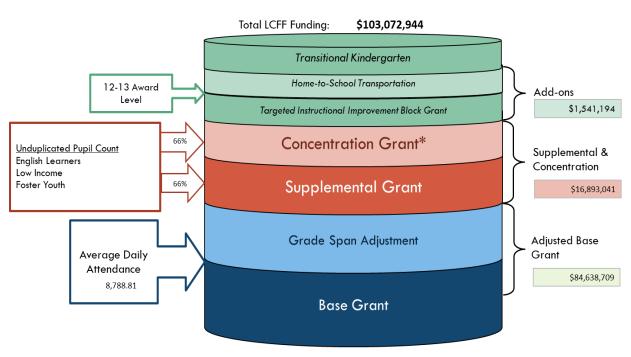

### **Unrestricted LCFF Sources (Local Control Funding Formula):**

The total LCFF revenues are projected at \$103,072,944.

Under the LCFF funding system, most state categorical programs are eliminated. Instead, the LCFF receives base, supplemental, and concentration grants.

- Provides a uniform base grant, based on the grade span of the pupils, per unit of average daily attendance.
- Provides a supplemental grant equal to 20 percent of the adjusted base grant multiplied by the average daily attendance and the unduplicated pupil percentage (English learners, foster youth, eligible to receive free or reduced lunch). Lompoc Unified's unduplicated pupil percentage is estimated to be 65.54% for year 2022/23.

- Provides a concentration grant equal to 65 percent of the adjusted base grant multiplied by average daily attendance and the percentage of unduplicated pupils exceeding 55 percent of a district's enrollment.
- LCFF growth estimates will be limited to cost-of-living percentage adjustments.

### Components of Unrestricted LCFF Entitlement

\*Unduplicated Pupil Percentage must be above 55% to receive Concentration Grant funding