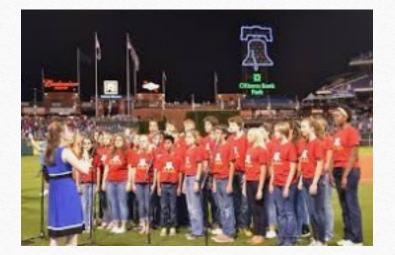

## Haverford Phillies Night

- Tuesday, May 31st at 6:45 PM
- 7th Heaven will sing the anthem at 6:36 PM
- Tickets are only \$16 (\$4 discount)!
- Use the Phillies Link for tickets HERE
  - password: HAVERFORD once you click "Buy Now."
  - The stadium is cashless and will have reverse ATM's if needed.
  - Parking is <u>prepaid</u> or credit/debit/mobile pay only
- Please also check out Phillies updated <u>bag policy</u> before arriving to the stadium.
- We hope you can come out and join us for a fun night and hear 7th Heaven before the game!