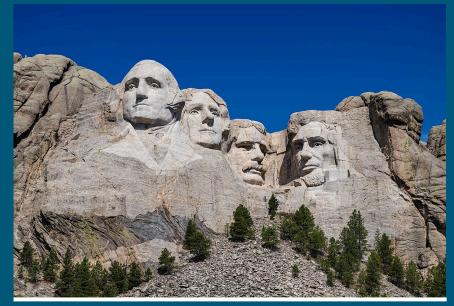

### Mount Rushmore Award

Mount Rushmore, completed in 1941 under the direction of Gutzon Borglum and his son Lincoln, the sculpture's roughly 60-ft.-high granite faces depict U.S. presidents George Washington, Thomas Jefferson, Theodore Roosevelt and Abraham Lincoln.