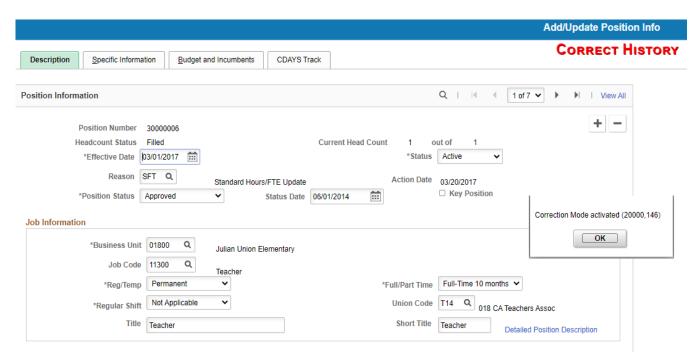

### **Correct History Project**

- Pilot Districts have the ability to manage and update their own data using Correct History in HCM
- A reduction in the number of Correct History tickets requesting PeopleSoft Support assistance
- Improved auditing and reporting capability capturing changes that have been made and by whom
- Correct History Documentation Form for tracking what was updated and why