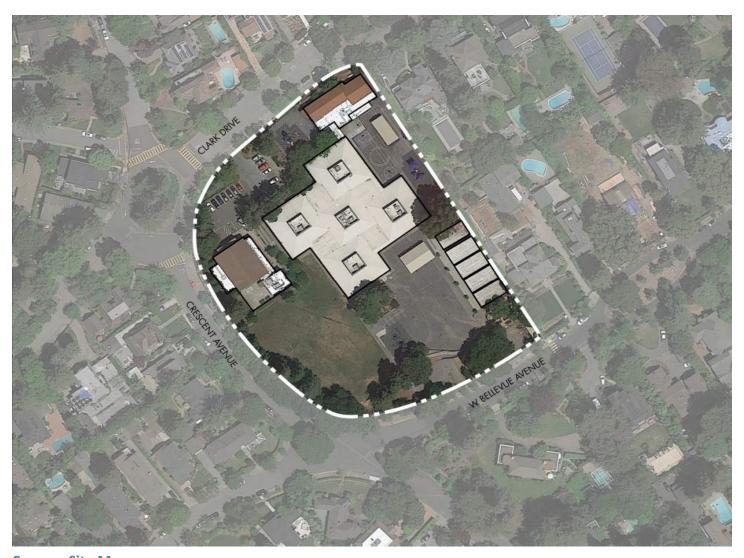

ateo, CA 94402-1002

#### **OVERVIEW**

SITE ACREAGE

4.03 Acres

#### **CONSTRUCTION HISTORY**

1953 Kindergarten Building1968 Classroom Building added

(After original 1st\_5th Grade Building was demolished because of Field Act challenges)

1997 Classrooms 33 – 37

1998 LGI and Preschool Building

#### SUBSEQUENT IMPROVEMENT

2002 Library Modernization as part of school modernization

2004 Classroom Modernization

(Including adding walls to classroom spaces in 1 (perhaps 2) pod areas)

#### **ENROLLMENT HISTORY**

Current Previous Five Year Enrollment Range

385 Low: 387 High: 453

### **CURRENT GRADE LEVELS**

Preschool and TK-5

### SCHOOL FMP TEAM MEMBERS AND ROLES

Lisa Warren, PTA President Shelly D'Souza, PTA Secretary Tomasi Toki, PTA Treasurer Erin Cardenas, Parliamentarian







**Campus Site Map** 



| Ref# | Item                                          | Assumptions for Costing                                  | Constr | uction Cost |
|------|-----------------------------------------------|----------------------------------------------------------|--------|-------------|
| 1    | ADA Work                                      |                                                          |        |             |
| 2    | General/Misc. Upgrades                        | Improve ADA access.                                      | \$     | 60,000      |
| 3    | Upgrade/Replace Ramps                         | Allowance to make upgrades to existing, add new          | \$     | 16,200      |
|      |                                               | additional, or complet