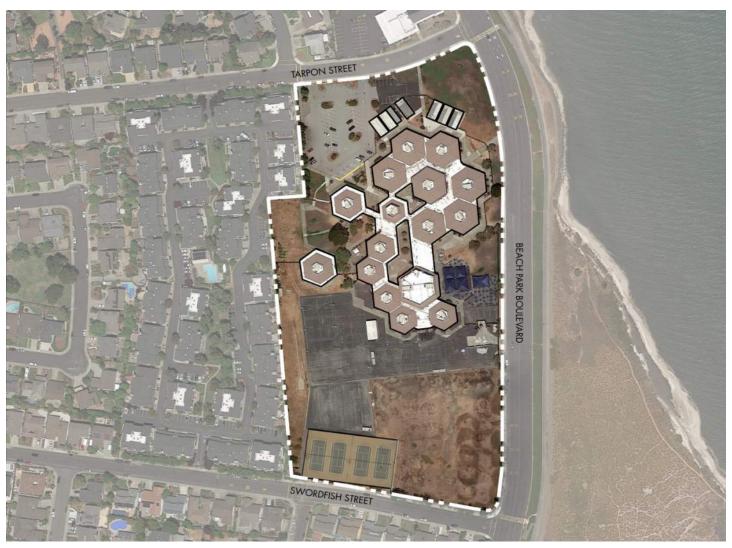

1968 Mechanical, Electrical, and Plumbing

SUBSEQUENT IMPROVEMENT

1998 Grading, Utility, and Tennis Courts2000 Site sanitary sewer replacement

2003 Modernization2004 Relocatables

Four Relocatables and Toilet Room Relocatable added at northern part of school

Mechanical Unit replacement at all Pods (except at the Admin Bldg. and Music Bldg.)

2020 Planning begun for additional classrooms, and additional Drama Building, and

Some campus renovations

**ENROLLMENT HISTORY** 

Current Previous Five Year Enrollment Range

1032 Low: 998 High: 1068

**CURRENT GRADE LEVELS** 

6-8

SCHOOL FMP TEAM MEMBERS AND ROLES

Heather Morgan, Principal

Alicia Aragon, Administrative Assistant

Laura Peterson, Teacher

Ravendra Singh, Custodian

Joyce Lew, School Site Council

Harpreet McDermott, PTSA







### **Campus Site Map**

Not included are the new Science Classrooms/Labs and other Instructional Spaces planned for Bowditch as part of Measure X Phase II.



| Ref# | Item                                      | Assumptions for Costing                                                                                                                                                                                                                                                               | Constr | uction Cost |
|------|-------------------------------------------|--------------------------------------------------------------------------------------------------------------------------------------------------------------------------------------------------------------------------------------