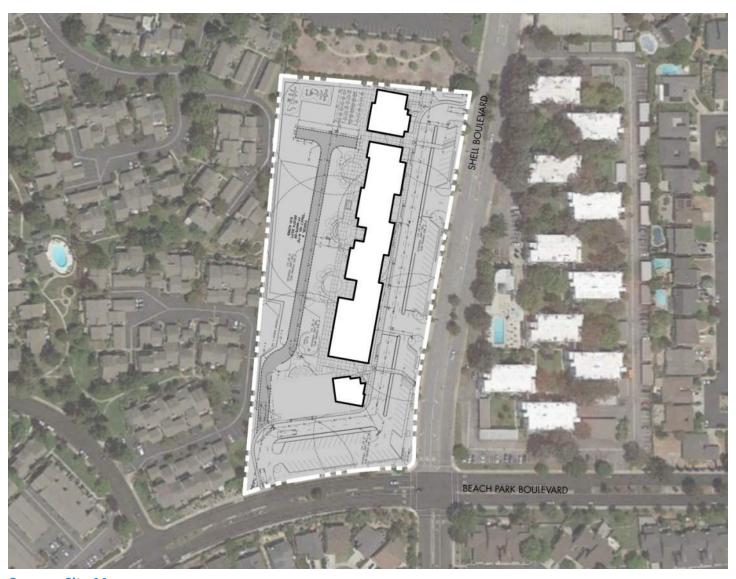

Construction Cost Estimate                                                                                                                  | \$ 13,799,400            |

Subtotal\*

\*Note: Construction cost does not include all associated project costs such as soft costs and escalation. See Construction Cost Estimate section for more information, and see Total Project Cost Summary table for project costs.



### **BEACH PARK ELEMENTARY SCHOOL**

Beach Park Elementary School 1058 Shell Blvd. Foster City, CA 94404-2902

#### **OVERVIEW**

SITE ACREAGE 6.0 Acres

**CONSTRUCTION HISTORY** 

2019 Construction begins on the new campus

2021 Projected Occupancy

STUDENT CAPACITY WHEN FULLY PHASED-IN 400-420

PLANNED GRADE LEVELS WHEN FULLY PHASED-IN K-5





## **BEACH PARK ELEMENTARY SCHOOL**



**Campus Site Map** 



# CONSTRUCTION COST ESTIMATE - IDENTIFIED NEEDS BEACH PARK ELEMENTARY SCHOOL

| Ref# |        | Item                                     | Assumptions for Costing                                                                                                                                                                                                                                                                                       | Constr | uction Cost |
|------|--------|------------------------------------------|--------------------------------------------------------------------------------------------------------------------------------------------------------------------------------------------------------------------------------------------------------