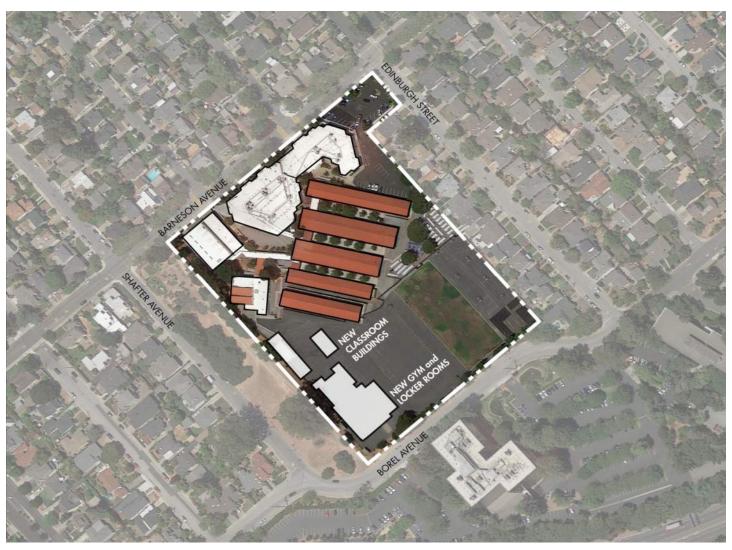

1955-1959 Building C & D 1968 Building G

1999 Science Building

2006 Relocatable South end (Removed in 2019)

2020 Addition of 7 Classrooms, Gym, Locker Rooms, and Restrooms

#### SUBSEQUENT IMPROVEMENT

1959 Modernization of Gym

1992 Modernization of Building A & B1996 Modernization of Building E

2000 Modernization of Building G and Classroom modernization

#### **ENROLLMENT HISTORY**

Current Previous Five Year Enrollment Range

1053 Low: 958 High: 1078

#### **CURRENT GRADE LEVELS**

6-8

#### SCHOOL FMP TEAM MEMBERS AND ROLES

Kenyetta Cook, Principal

Jessica Notte, Assistant Principal

Katherine Russell, Administrative Assistant

Russell Klinger, Teacher

Annie Pendergast, Teacher

Lisa Shirley, Co-PTA President | Parent

Jennifer Wilcox, PTA Executive Board Member | Parent







**Campus Site Map** 



| Ref# | Item                                      | Assumptions for Costing                                                                                                                                                                                                                                                               | Constru | ction Cost |
|------|-------------------------------------------|---------------------------------------------------------------------------------------------------------------------------------------------------------------------------------------------------------------------------------------------------------------------------------------|---------|------------|
| 1    | ADA Work                                  |