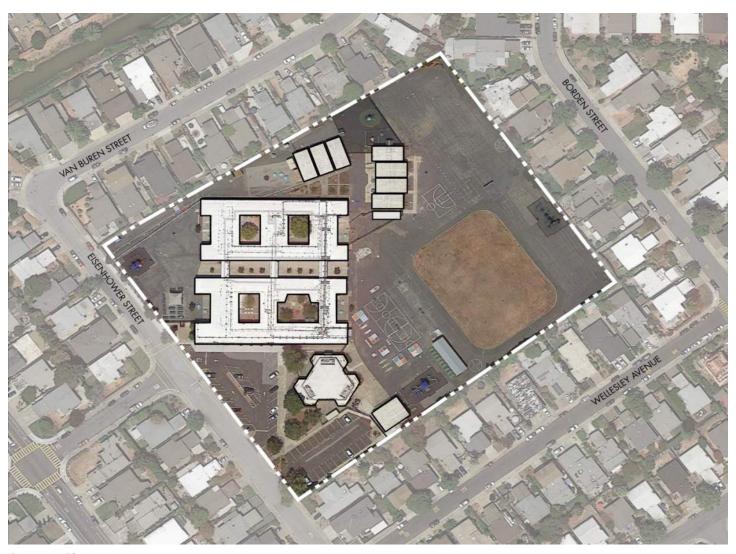

1968 LGI Building

1980s Relocatable Buildings 24, 25, and 26 1997 1 Relocatable Building (Used for Annex)

1998 Classrooms 27, 28, 29, and 30

2000 Modernization

2019 Restroom Relocatable added for staff and students

#### SUBSEQUENT IMPROVEMENT

1993 Repair and modernization of building 1 & 2

1998 Interior modernization of relocatable buildings 24-26

2000 Full campus modernization

2018 Single Toilet Rooms added in Classrooms 27 & 29

#### **ENROLLMENT HISTORY**

Current Previous Five Year Enrollment Range

268 Low: 204 High: 412

#### **CURRENT GRADE LEVELS**

Preschool and TK-5 (Expanding to TK-8)

### SCHOOL FMP TEAM MEMBERS AND ROLES

Nima Tahai, Principal

Shilah Garrigan, Teacher

Shannon Adams-Ferris, Parent | School Site Council Chair

Amy Connors, Parent | PTA President







**Campus Site Map** 



| Ref# | Item                                               | Assumptions for Costing                                                                                                                                                                                                                                                               | Constr | uction Cost |
|------|----------------------------------------------------|---------------------------------------------------------------------------------------------------------------------------------------------------------------------------------------------------------------------------------------------------------------------------------------|--------|-------------|
| 4    | Administrative Spaces