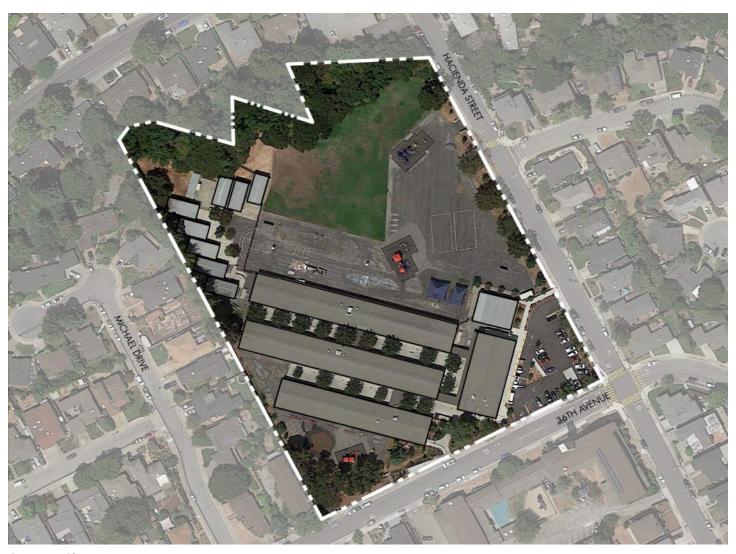

Highlands Elementary School

**Laurel Elementary School** 

**LEAD Elementary School** 

Meadow Heights Elementary School

North Shoreview Montessori School

Parkside Montessori School

San Mateo Park Elementary School