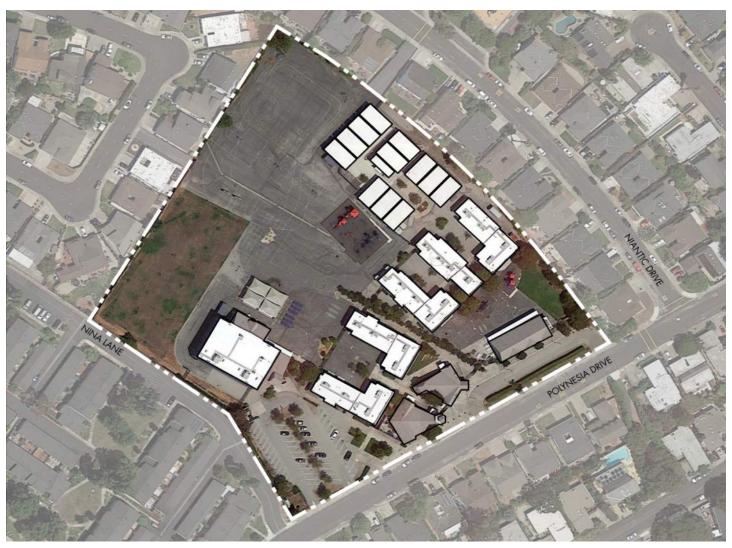

see *Total Project Cost Summary* table for project costs.



#### **BREWER ISLAND ELEMENTARY SCHOOL**

Brewer Island Elementary School 1151 Polynesia Drive Foster City, CA 94404-1749

#### **OVERVIEW**

SITE ACREAGE

7.36 Acres

#### **CONSTRUCTION HISTORY**

1994 Building A – J

1997 Classrooms 21, 22, 25, 26, 28, and Relocatable Restrooms

2006 Classroom 24
 2008 Classroom 27
 2009 Classrooms 23 – 32

#### SUBSEQUENT IMPROVEMENT

No changes

#### **ENROLLMENT HISTORY**

Current Previous Five Year Enrollment Range

528 Low: 567 High: 699

#### **CURRENT GRADE LEVELS**

Mayra Saldana, Parent

TK-5

#### SCHOOL FMP TEAM MEMBERS AND ROLES

Becky Stephan, Principal Stacy Ferrer, Teacher Mirissa McMurray, Parent | PTA President Fred Patton, Parent





### **BREWER ISLAND ELEMENTARY SCHOOL**



**Campus Site Map** 



| Ref# | Item                                            | Assumptions for Costing                                                                                                                                                                                                 | Constru | uction Cost |
|------|-------------------------------------------------|-------------------------------------------------------------------------------------------------------------------------------------------------------------------------------------------------------------------------|---------|-------------|
| 4    | Administrative Spaces                           | ·