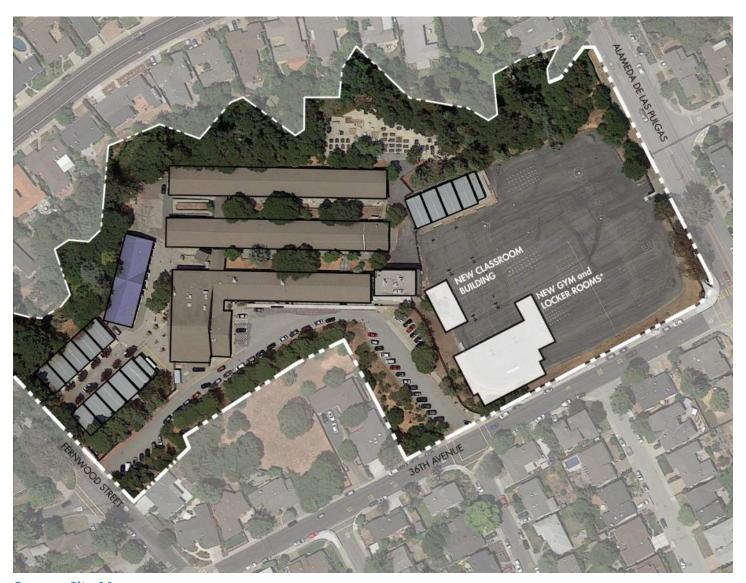

h court, Limited seismic upgrade, Full campus modernization

Modifications to Gym Building to create RSP Rooms 2018

Re-roofing of entire campus

Gym Building and Two Classroom Buildings (In Progress) 2019

### **ENROLLMENT HISTORY**

Current Previous Five Year Enrollment Range

797 Low: 802 High: 851

### **CURRENT GRADE LEVELS**

6-8

#### SCHOOL FMP TEAM MEMBERS AND ROLES

Jeremy Packman, Principal Dennis Clement, Teacher

Norma Flores, School Community Worker Walter Valencia, Assistant Principal

Sergio Rivas, School Operations Team Lead Celia Espinoza, ELAC Representative Terry Louie, Administrative Assistant Jenna Carson, PTA Representative

Karen Helman, Librarian Kaitlin Graetz, Student Council President

Anthony Delsener, Teacher Owen Kalmbach, Student Council Representative







**Campus Site Map** 



| Ref# | Item                               | Assumptions for Costing                                 | Constr | uction Cost |
|------|------------------------------------|---------------------------------------------------------|--------|-------------|
| 1    | ADA Work                           |                                                         |        |             |
| 3    | Upgrade/Replace Ramps              | Allowance to make upgrades to existing ramps.           | \$     | 16,200      |
| 10   | Classroom/Specialized Uses/Offices |                                                         |        |             |
| 10B  | New or Expanded                    | Provide space for an additional meeting room within     | \$     | 410,400     |
|      | Add