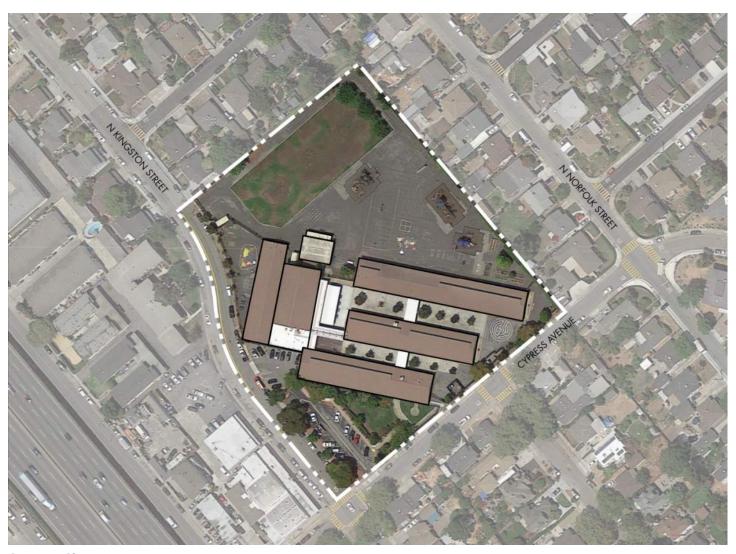

et San Mateo, CA 94401-2007

#### **OVERVIEW**

SITE ACREAGE

3.79 Acres

### **CONSTRUCTION HISTORY**

1948-1953 Buildings A, B, C, and D, and Gym Building 1994 Relocatables added for Children's Annex

2008 1 Relocatable Building

### SUBSEQUENT IMPROVEMENT

1983 Building A fire reconstruction and repair

1994 Roof repair and alteration at Buildings A, B, C, D, and Gym Building

2000 Full campus modernization

2000 Limited voluntary seismic upgrade at Buildings A, B, C, D, and Gym Building

### **ENROLLMENT HISTORY**

Current Previous Five Year Enrollment Range

393 Low: 328 High: 394

#### **CURRENT GRADE LEVELS**

Preschool and K-8

#### SCHOOL FMP TEAM MEMBERS AND ROLES

Rosemary Wood, Principal Valerie Barnes, Teacher Tina Ghahem, Parent





## **NORTH SHOREVIEW MONTESSORI SCHOOL**



**Campus Site Map** 



| Ref# | Item                                                  | Assumptions for Costing                                                                                                                                                                                                                                                               | Constru | ction Cost |
|------|-------------------------------------------------------|---------------------------------------------------------------------------------------------------------------------------------------------------------------------------------------------------------------------------------------------------------------------------------------|---------|------------|
| 1    | ADA Work