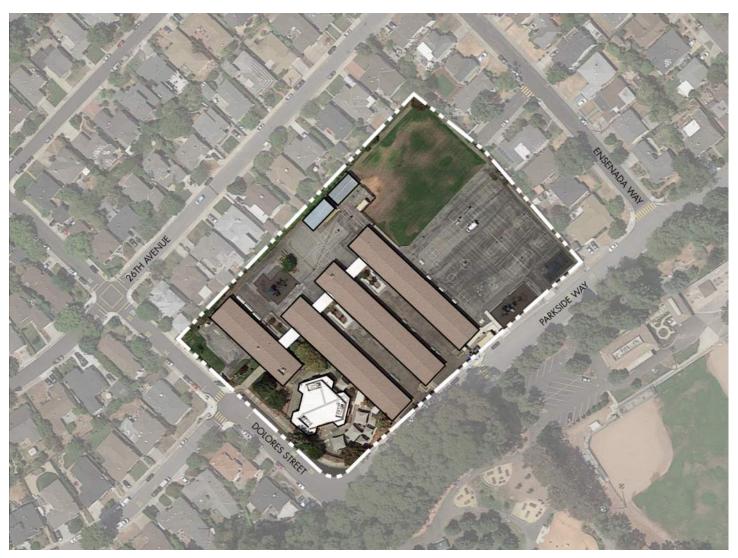

costs.



### **MEADOW HEIGHTS ELEMENTARY SCHOOL**

Meadow Heights Elementary School 2619 Dolores Street San Mateo, CA 94403-2644

### **OVERVIEW**

SITE ACREAGE

5.42 Acres

### **CONSTRUCTION HISTORY**

1950-1952 Buildings 1, 2, 3, and 4

1959 3 Relocatables and 2 Relocatables removed

1968 LGI Building

2016 Relocatable added

### SUBSEQUENT IMPROVEMENT

1996 Full campus modernization and electrical upgrades

#### **ENROLLMENT HISTORY**

Current Previous Five Year Enrollment Range

330 Low: 316 High: 348

### **CURRENT GRADE LEVELS**

TK-5

#### SCHOOL FMP TEAM MEMBERS AND ROLES

Stephanie Fraumeni, Principal

Janine Wrightson, Administrative Assistant

Carrie Atell, Teacher

Robyn Eddings, PTA Co-President

Dianna Harris, PTA Co-President





## **MEADOW HEIGHTS ELEMENTARY SCHOOL**



**Campus Site Map** 



| Ref#      | Item                                                                                 | Assumptions for Costing                                                                                                                                                                                   | <b>Construction Cos</b> |
|-----------|--------------------------------------------------------------------------------------|-----------------------------------------------------------------------------------------------------------------------------------------------------------------------------------------------------------|-------------------------|
| 1         | ADA Work                                                                             |