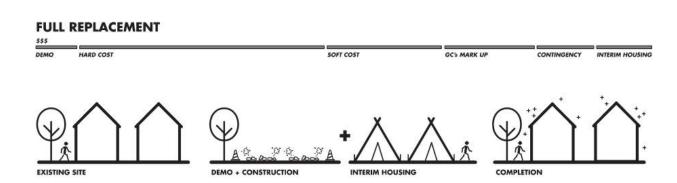

This Facilities Master Plan is intended to be strategic in nature, looking at needs broadly across all District sites, without a detailed evaluation inventory of specific items at each site except specific items identified during the school input process described later on in this document. As such, cost information herein should be viewed as reasonable allowances, rather than estimates based on exact quantities of each item. As the Board of Trustees considers funding for specific projects, then a definitive scope, schedule, and cost estimate including cost escalation will need to be developed for each project.