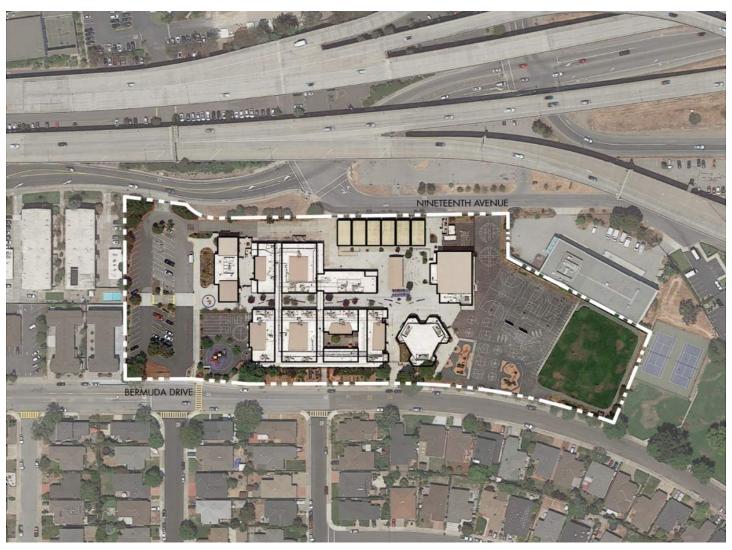

Building and Classroom Building

1965 Classroom Building Addition

1968 LGI/Library Addition

1996 Classrooms 23, 24, 25, 26, 27 & 28

#### SUBSEQUENT IMPROVEMENT

1997 Modernization

2011 Modernization of existing Classroom Buildings and Portables

Construction of new Admin Building and Multipurpose Room

#### **ENROLLMENT HISTORY**

Current Previous Five Year Enrollment Range

503 Low: 511 High: 547

#### **CURRENT GRADE LEVELS**

Preschool and K-5

#### SCHOOL FMP TEAM MEMBERS AND ROLES

Jeannette Ramirez, Principal

Alyssa Ortiz-Kahn, Teacher on Special Assignment (Certificated)

Margarita Astudillo, Community Worker (Classified)

Jesus Talavera, Custodian

Jenny Peralta, School Site Council Representative

Dawn Kasten, PTA Representative





### FIESTA GARDENS INTERNATIONAL SCHOOL



**Campus Site Map** 



# CONSTRUCTION COST ESTIMATE - IDENTIFIED NEEDS FIESTA GARDENS INTERNATIONAL SCHOOL

| Ref# | Item                                               | Assumptions for Costing                                                                                                                                                                                                 | Constr | uction Cost |
|------|----------------------------------------------------|-------------------------------------------------------------------------------------------------------------------------------------------------------------------------------------------------------------------------|--------|-------------|
| 10   | Classroom/Specialized Uses/Offices                 |