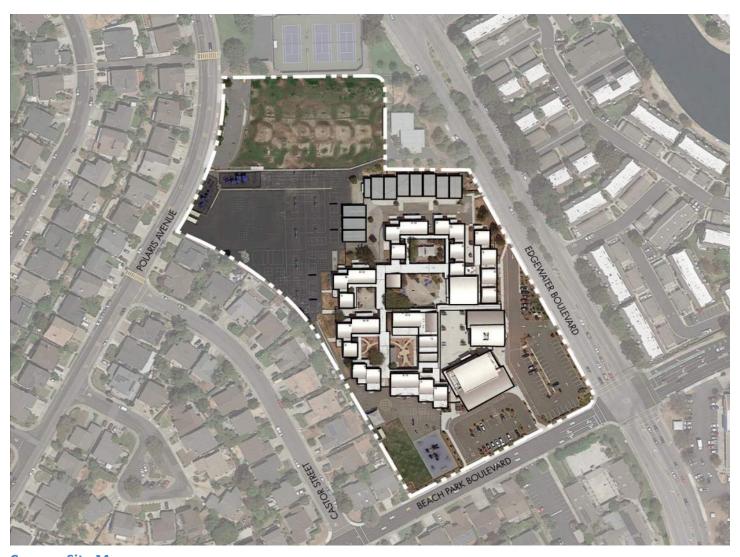

### **FACILITY NEEDS OVERVIEW**

SMFCSD consists of fifteen (15) K-5 schools, three (3) 6-8 schools, three (3) K-8 schools, a pre-school center, a closed school, and three (3) administrative support facilities. This includes the new Beach Park Elementary School currently under construction in Foster City and due to be completed by early 2021. This Facilities Master Plan covers all the operating campuses, the soon to be opened Beach Park School, the three administrative support facilities, as well as the closed school (this analysis was previously completed separately by the District). Four of these schools – College Park, Turnbull, Fiesta Gardens, and Foster City Elementary - have already been fully or mostly renovated since 2010 and have much fewer needs.