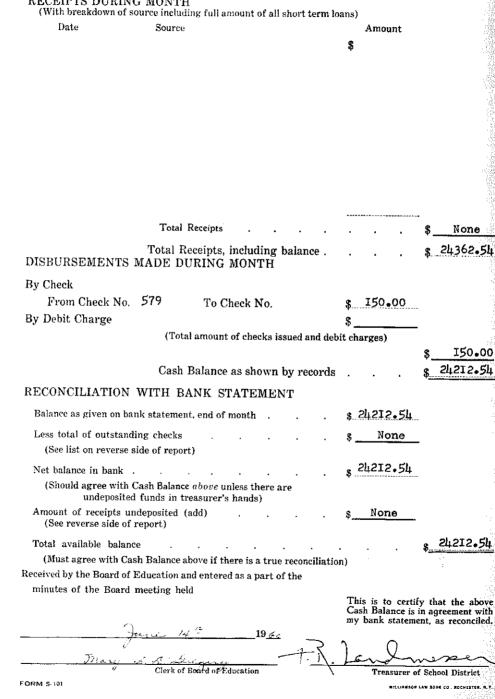

|    | SOURCE    |        | Amount  | Dates of Sub | sequent Deposit |
|                                                | •                                         |    |           |        |         |              |                 |
| *                                              |                                           |    |           |        |         |              |                 |

.

\$ TOTAL RECEIPTS NOT ON DEPOSIT 11 

#### CONSTRUCTION FUND

# TREASURER'S MONTHLY REPORT

#### For the period

May I, 1960 to June I, 1960 From

Total available balance as reported at the end of preceding period . 8 24362.54

RECEIPTS DURING MONTH

a na ana amin'ny faritr'o ana amin'ny faritr'o amin'ny faritr'o amin'ny faritr'o amin'ny faritr'o amin'ny farit







| ist of outstand |        | Check No. | Amount | Check No. | Amount |     |
|-----------------|--------|-----------|--------|-----------|--------|-----|
| Check No        | Amount | Uneck No. |        |           |        |     |
|                 |        |           |        |           |        | 1   |
|                 |        |           |        |           |        |     |
|                 |        | 1         |        |           |        | 1   |
|                 |        |           |        |           |        |     |
|                 |        |           |        |           |        |     |
|                 | 1      |           |        |           |        |     |
|                 |        |           |        |           |        |     |
| 1               |