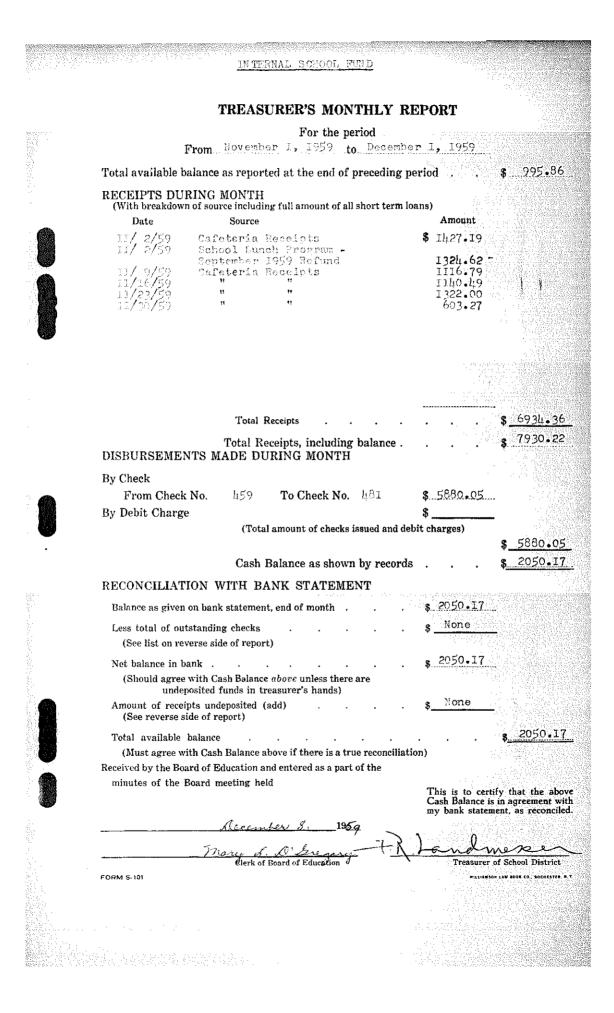

| TOTAL          | \$                                    | TOTAL     | 3.8 <sup>1</sup>  |          |  |
| Table 2    |                             |                      | ·              |                                       |           |                   |          |  |
|            | sh on hand:<br>sited at end |                      | iod.<br>SOURCE | · · · · · · · · · · · · · · · · · · · | Amount Da | tes of Subsequent | Deposits |  |
| not depo   |                             |                      | ·              |                                       | Amount Da |                   | Deposits |  |
|            |                             |                      | ·              |                                       | Amount Da |                   | Deposits |  |



| Check No. | Amount | Check No. | Amount | Check No. | Amount |  |
|-----------|--------|-----------|--------|-----------|--------|--|
|           |        |           |        |           |        |  |
| 2         |        |           |        |           |        |  |
|           |        |           |        |           |        |  |
|           |        |           |        |           |        |  |
|           |        |           |        |           |        |  |
|           |        |           |        |           |        |  |
|           |        |           |        |           |        |  |
| ļ         |        |           |        |           |        |  |
|           |        |           |        |           |        |  |
|           |        |           |        |