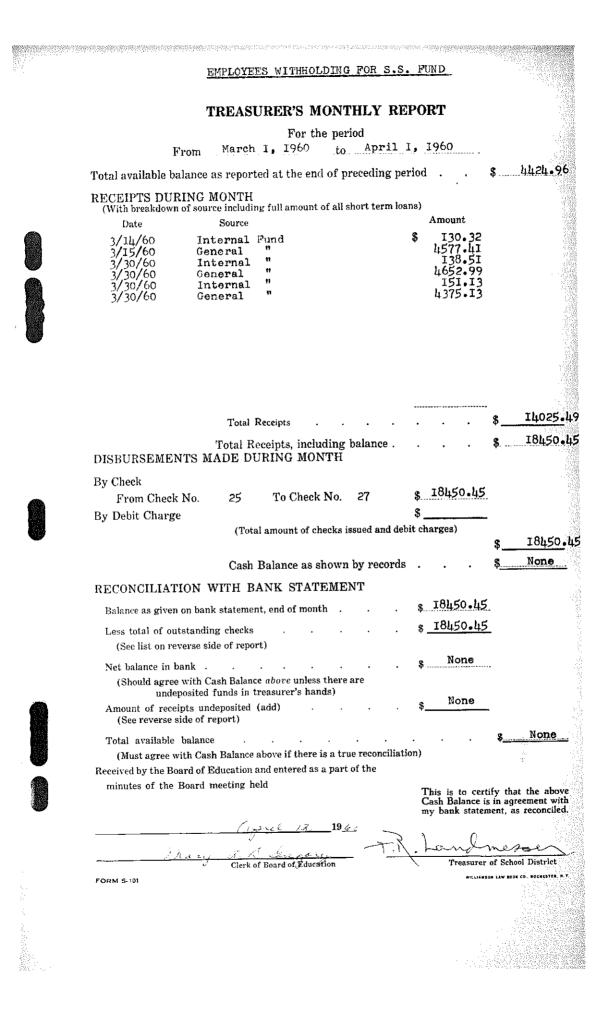

and W

| •                                                |                                                                                                                      |                            |                                                           |                                           |
|--------------------------------------------------|----------------------------------------------------------------------------------------------------------------------|----------------------------|-----------------------------------------------------------|-------------------------------------------|
|                                                  | THE UNIVERSITY OF                                                                                                    | THE STATE OF NEW YO        | RK                                                        |                                           |
|                                                  | DIVISION OF BCHOO                                                                                                    | CATION DEPARTMENT          |                                                           |                                           |
|                                                  | AL                                                                                                                   | BANY 1                     |                                                           |                                           |
| Name of district                                 | ekmentown Centrel                                                                                                    |                            | Clinton                                                   |                                           |
|                                                  | Town of Cokashtown                                                                                                   | _                          |                                                           |                                           |
| Type of district (check                          | 医白氨氨基 急起的 人名金利                                                                                                       | ona                        | isory aistrict                                            |                                           |
| 1 ype of aistrict (check                         | e one) 🗋 Central 🔲 Union Fr                                                                                          | ree 🔲 Common               | a dan<br>Aristo                                           |                                           |
| I                                                | ANNUAL SCI                                                                                                           | HOOL BUD                   | GET†                                                      |                                           |
| FOR USE I                                        | N VILLAGE, CENTRAL, UNION F                                                                                          |                            |                                                           | S                                         |
|                                                  | 19                                                                                                                   | )5960                      |                                                           |                                           |
|                                                  | -                                                                                                                    | EDULE A                    |                                                           |                                           |
|                                                  | Expenditures as Estima                                                                                               | ted by Board of            | Education                                                 |                                           |
|                                                  | •                                                                                                                    | -                          |                                                           |                                           |
| BUDGET ITEMS                                     |                                                                                                                      | TENTATIVE BUDGI            | ET FINAL BUDGE<br>s_13,836                                | an statistics<br>Statistics               |
|                                                  |                                                                                                                      | 458,304                    | 458,304                                                   | rive (* 1997)<br>Alexandria<br>Alexandria |
|                                                  |                                                                                                                      | 06,700                     | <u>ర</u> ం, 700                                           |                                           |
| Maintenance of plant                             | ••••••                                                                                                               | 6,900                      | 6 <b>,</b> 900                                            |                                           |
| Auxiliary agencies                               | • • • • • • • • • • • • • •                                                                                          |                            | 118,100                                                   |                                           |
| Fixed charges                                    | ••••••                                                                                                               |                            | 72,165                                                    |                                           |
| I. Total current ex                              | penses                                                                                                               | \$732,005                  | <u>\$ 736,005</u>                                         |                                           |
|                                                  | ••••••                                                                                                               | 104,779                    | 162,779                                                   |                                           |
| - •                                              | ••••••                                                                                                               |                            | <u></u>                                                   | <u> </u>                                  |
| •                                                |                                                                                                                      | <u>\$7543434</u>           | \$ <u>978</u> ,736                                        |                                           |
|                                                  | to be on hand July I, 1960 for use d                                                                                 | aring 50,000               | 40,000                                                    | <b>**</b>                                 |
| V. Money to be trans                             | sferred to Repair Reserve Fund                                                                                       |                            |                                                           | ***                                       |
| ‡VI. Money to be trans                           | sferred to Capital Reserve Fund                                                                                      |                            |                                                           | ****                                      |
|                                                  | litures, balance and transfers - Schedule                                                                            |                            | \$ <u>974,234</u>                                         |                                           |
|                                                  | upon which this budget is based are to b                                                                             |                            | 1                                                         |                                           |
| BUDGET, RESOLUT                                  | ION: Resolved, That the Board                                                                                        | and Altons                 | District Number                                           | , Town(s)                                 |
|                                                  | nojalic                                                                                                              |                            |                                                           |                                           |
| in the County(ies) of                            |                                                                                                                      | 4-1                        | ,,,,,,,,,,,,,,,,,,,,,,,,,,,,,,,,,,,,,,,                   |                                           |
|                                                  | d the sums set forth above in the to<br>                                                                             |                            |                                                           |                                           |
|                                                  | **** to the Capital                                                                                                  |                            | -                                                         | A. S. A. S. LANSER, J.                    |
| necessary tax therefor.                          | to the capital                                                                                                       | reserve i and during the   | e senioù year 1959-00 and                                 | to levy the                               |
| Ayes                                             | Data of Se                                                                                                           | heal Manting               | July 14.                                                  | 1050                                      |
|                                                  | Date of St                                                                                                           |                            | 74ale                                                     |                                           |
| NoesO                                            | [Signe                                                                                                               | d]Chair                    | July 14,<br>Harlan<br>man of Annual Meeting               | ••••••                                    |
|                                                  |                                                                                                                      | maria                      | rk of Annual Meeting                                      |                                           |
|                                                  |                                                                                                                      |                            |                                                           |                                           |
| with the clerk of the boa                        | budget, completely filled in, shall be a<br>rd of education and with the principal                                   | of the district. All super | of schools. Copies abould<br>intendents shall forward one | also be filed<br>copy to the              |
| Division of School Busin                         | ness Management, State Education D<br>r such a transfer may be made the vo<br>trict Superintendent should be consult | epartment.                 | 그는 것 같은 것 같은 것 같은 것 같이 있다.                                | 1.1.1.1.1.1.1.1.1.1.1.1.1.1.1.1.1.1.1.1.  |
| Reserve Fund. The Dist<br>Bf140-D58-4000(43308)* | trict Superintendent should be consult                                                                               | ea.                        |                                                           |                                           |
|                                                  |                                                                                                                      |                            |                                                           |                                           |
|                                                  | コンビート 見たい 花 ふんとうかかい 人口                                                                                               |                            |                                                           | 이는 것은 것은 것을 가셨다.                          |

|                                                                                                                                                                                                                                         | GENERAL II                                 | NFORMATION                                                                                                                                                                                                                         |                        |                                                                                                                 |
|-----------------------------------------------------------------------------------------------------------------------------------------------------------------------------------------------------------------------------------------|--------------------------------------------|------------------------------------------------------------------------------------------------------------------------------------------------------------------------------------------------------------------------------------|------------------------|-----------------------------------------------------------------------------------------------------------------|
| TYPE OF ORGANIZATION (please ch                                                                                                                                                                                                         | eck): 8-4                                  |                                                                                                                                                                                                                                    | Other                  |                                                                                                                 |
| ESTIMATE FOR 1959-60                                                                                                                                                                                                                    |                                            | BUILDING                                                                                                                                                                                                                           | INFORMATION            |                                                                                                                 |
| ENROLLMENT, SEPTEMBER 30                                                                                                                                                                                                                | 140                                        | - · · · · · · · · · · · · · · · · · · ·                                                                                                                                                                                            | NUMBER OF<br>BUILDINGS | TOTAL PUPIL<br>CAPACITY                                                                                         |
| Kindergarten, ½ day                                                                                                                                                                                                                     | 169                                        | <b>G</b> ( ) <b>W</b> ( )                                                                                                                                                                                                          | 1                      | 1,250                                                                                                           |
| Kindergarten, full day                                                                                                                                                                                                                  |                                            | Grades K-12<br>Grades K-6                                                                                                                                                                                                          | Ĩ                      | 220                                                                                                             |
| Grades 1-6                                                                                                                                                                                                                              | 906                                        | Grades 7-12                                                                                                                                                                                                                        |                        |                                                                                                                 |
| Grades 7-12                                                                                                                                                                                                                             | 2                                          | Grades 7-9                                                                                                                                                                                                                         |                        |                                                                                                                 |
| Postgraduates                                                                                                                                                                                                                           | 1,549                                      | Grades 10-12                                                                                                                                                                                                                       |                        |                                                                                                                 |
| Total enrollment                                                                                                                                                                                                                        |                                            | Grades K-8                                                                                                                                                                                                                         |                        |                                                                                                                 |
|                                                                                                                                                                                                                                         |                                            | Grades 9-12                                                                                                                                                                                                                        |                        |                                                                                                                 |
| AVERAGE DAILY ATTENDANCE                                                                                                                                                                                                                | 151.86                                     | One-room schools                                                                                                                                                                                                                   |                        |                                                                                                                 |
| Kindergarten, ½ day                                                                                                                                                                                                                     |                                            | Other (Itemize)                                                                                                                                                                                                                    |                        |                                                                                                                 |
| Kindergarten, full day                                                                                                                                                                                                                  | 857.85                                     |                                                                                                                                                                                                                                    |                        | in the second |
| Grades 1-6                                                                                                                                                                                                                              | 439.99                                     | •••••••••••••••••••••••••••••••••••••••                                                                                                                                                                                            |                        |                                                                                                                 |
| Grades 7-12                                                                                                                                                                                                                             |                                            |                                                                                                                                                                                                                                    | 2                      | 1,470                                                                                                           |
| Postgraduates                                                                                                                                                                                                                           | 1,449,70                                   | Total                                                                                                                                                                                                                              |                        |                                                                                                                 |
| Total average daily attendance                                                                                                                                                                                                          |                                            |                                                                                                                                                                                                                                    |                        |                                                                                                                 |
| Teachers, Grades K-12 <sup>1</sup>                                                                                                                                                                                                      | <b>.</b>                                   | salary for each                                                                                                                                                                                                                    |                        |                                                                                                                 |
| NUMBER OF NONINSTRUCTIONAL STA                                                                                                                                                                                                          | FF 6                                       |                                                                                                                                                                                                                                    |                        |                                                                                                                 |
|                                                                                                                                                                                                                                         | 4                                          | What is the rate of pay for subst                                                                                                                                                                                                  |                        |                                                                                                                 |
| Custodians                                                                                                                                                                                                                              | 28                                         | Grades K-6                                                                                                                                                                                                                         |                        | er of states are a                                                                                              |
| Maintenance personnel                                                                                                                                                                                                                   |                                            | Grades 7–12                                                                                                                                                                                                                        |                        | <u> </u>                                                                                                        |
| Maintenance personnel                                                                                                                                                                                                                   | 3                                          |                                                                                                                                                                                                                                    |                        | 1. A.                                                                       |
| Maintenance personnel                                                                                                                                                                                                                   |                                            | Estimated number of dame of total                                                                                                                                                                                                  | ner sheepen in 1650    |                                                                                                                 |
| Maintenance personnel                                                                                                                                                                                                                   | 7<br>14                                    | Estimated number of days of teach<br>Grades K-6                                                                                                                                                                                    |                        | -60: 156                                                                                                        |
| Maintenance personnel                                                                                                                                                                                                                   | 57                                         | Grades K-6                                                                                                                                                                                                                         |                        | -60: 156<br>124                                                                                                 |
| Maintenance personnel<br>Bus drivers and mechanics.<br>Clerks and stenographers<br>School lunch personnel<br>Others<br>Total noninstructional personnel                                                                                 | 57                                         |                                                                                                                                                                                                                                    | ·····                  | 124                                                                                                             |
| Maintenance personnel                                                                                                                                                                                                                   | 57<br>2,518,335                            | Grades K-6<br>Grades 7-12<br>Outstanding bonded indebtedness,                                                                                                                                                                      | ·····                  | -60: 156<br>124<br>,190,000                                                                                     |
| Maintenance personnel                                                                                                                                                                                                                   | 57<br>2,518,336<br>3,933,232               | Grades K-6<br>Grades 7-12<br>Outstanding bonded indebtedness,<br>June 30, 1960 <sup>3</sup><br>Outstanding indebtedness of form                                                                                                    | er \$                  | 124                                                                                                             |
| Maintenance personnel<br>Bus drivers and mechanics.<br>Clerks and stenographers<br>School lunch personnel<br>Others<br>Total noninstructional personnel<br>Assessed valuation of property.<br>Full valuation of property <sup>2</sup> . | 57<br>2,518,335                            | Grades K-6<br>Grades 7-12<br>Outstanding bonded indebtedness,<br>June 30, 1960 <sup>3</sup><br>Outstanding indebtedness of form<br>districts                                                                                       | er \$                  | 124                                                                                                             |
| Maintenance personnel                                                                                                                                                                                                                   | 57<br>2,518,336<br>3,933,232               | Grades K-6<br>Grades 7-12<br>Outstanding bonded indebtedness,<br>June 30, 1960 <sup>3</sup><br>Outstanding indebtedness of form                                                                                                    | er \$                  | 124                                                                                                             |
| Maintenance personnel                                                                                                                                                                                                                   | 2,518,336<br>3,933,232<br>218,459<br>15,70 | Grades K-6<br>Grades 7-12<br>Outstanding bonded indebtedness,<br>June 30, 1960 <sup>3</sup><br>Outstanding indebtedness of form<br>districts<br>Indebtedness for school buses,<br>June 30, 1960<br>Temporary indebtedness, June 30 | er \$                  | 124                                                                                                             |
| Maintenance personnel                                                                                                                                                                                                                   | 2,518,336<br>3,933,232<br>218,459<br>15,70 | Grades K-6<br>Grades 7-12<br>Outstanding bonded indebtedness,<br>June 30, 1960 <sup>3</sup><br>Outstanding indebtedness of form<br>districts<br>Indebtedness for school buses,<br>June 30, 1960<br>Temporary indebtedness, June 30 | er \$                  | 124                                                                                                             |

# · ·

|                                                                                                                                                                                                                                                                                     | edgær<br>Code                                | TENTATIVE BUDGET                                                                                                | FINAL BUDGET                                    |
|-------------------------------------------------------------------------------------------------------------------------------------------------------------------------------------------------------------------------------------------------------------------------------------|----------------------------------------------|-----------------------------------------------------------------------------------------------------------------|-------------------------------------------------|
| School elections                                                                                                                                                                                                                                                                    | 2:1                                          | <u>s 400</u>                                                                                                    | s 400                                           |
| Board of Education :<br>Clerk's salary                                                                                                                                                                                                                                              | 2:2                                          | 3,836                                                                                                           | 3,836                                           |
| -                                                                                                                                                                                                                                                                                   | 2:2                                          | 1,800                                                                                                           | 1.800                                           |
| Treasurer's salary<br>Collector's salary (if on salary basis)                                                                                                                                                                                                                       | 2:2                                          | 750                                                                                                             | 750 NOVE PLANE                                  |
| • • • • • • • • • • • • • • • • • • • •                                                                                                                                                                                                                                             | 2:2                                          | 1,000                                                                                                           | 1.000                                           |
| Legal fees, auditing etc<br>Other expenses (supplies, travel etc.)                                                                                                                                                                                                                  | 2:3                                          | 2,000                                                                                                           | 2,000                                           |
| · · · · · · · · · · · · · · · · · ·                                                                                                                                                                                                                                                 | 2:6<br>2:10                                  | ***                                                                                                             |                                                 |
|                                                                                                                                                                                                                                                                                     | 2:10                                         | 600                                                                                                             | 600                                             |
| Other expenses of attendance service (supplies,                                                                                                                                                                                                                                     |                                              | 50                                                                                                              | 50                                              |
| ·····                                                                                                                                                                                                                                                                               | 2:11<br>2:12                                 | 3,400                                                                                                           | 3,400                                           |
| Village superintendencies:                                                                                                                                                                                                                                                          |                                              |                                                                                                                 |                                                 |
| Superintendent's salary                                                                                                                                                                                                                                                             | 2:7                                          | 1995) 197 - 197 - 197 - 197 - 197 - 197 - 197 - 197 - 197 - 197 - 197 - 197 - 197 - 197 - 197 - 197 - 197 - 197 |                                                 |
| Deputy and assistant superintendents' salaries                                                                                                                                                                                                                                      | 2:7                                          |                                                                                                                 |                                                 |
| Office assistants' salaries                                                                                                                                                                                                                                                         | 2:7                                          |                                                                                                                 |                                                 |
| Other expenses of superintendent's office 2                                                                                                                                                                                                                                         | :8-9                                         | 2.2. 0.2.                                                                                                       |                                                 |
| Total - General Control                                                                                                                                                                                                                                                             |                                              | \$ 13,836                                                                                                       | <u>\$ 13,836</u>                                |
|                                                                                                                                                                                                                                                                                     |                                              | ······································                                                                          |                                                 |
| INSTRUCTIONAL SERVICES –<br>REGULAR DAY SCHOOLS                                                                                                                                                                                                                                     |                                              |                                                                                                                 |                                                 |
| Supervision and administration:                                                                                                                                                                                                                                                     |                                              | \$                                                                                                              | \$                                              |
| Salaries of Principals <sup>1</sup>                                                                                                                                                                                                                                                 | 3:3                                          | 21,700                                                                                                          | 21,700                                          |
| Assistant principals and supervisors <sup>2</sup>                                                                                                                                                                                                                                   | 3:1                                          | 11,854                                                                                                          | 21,000                                          |
| Clerical and other help                                                                                                                                                                                                                                                             | 3:4                                          | 3,000                                                                                                           | 11,854                                          |
| Other expenses (include supplies, travel etc.). $\begin{cases} 3\\3 \end{cases}$                                                                                                                                                                                                    | :2<br>:5-8                                   | 208,550                                                                                                         | <u>3,000</u>                                    |
| Salaries of teachers: Grades K-6                                                                                                                                                                                                                                                    | 3:9                                          | 153,650                                                                                                         | 208,550                                         |
| Salaries of teachers: Grades 7-12                                                                                                                                                                                                                                                   | 3 :9                                         | 8.000                                                                                                           | 153,650                                         |
| Salaries of substitutes                                                                                                                                                                                                                                                             | 3:9                                          | 13,650                                                                                                          | 000 <u>8</u>                                    |
| Textbooks                                                                                                                                                                                                                                                                           | 3:10                                         | 10,500                                                                                                          | 13,650                                          |
| Supplies used in instruction*                                                                                                                                                                                                                                                       | 3 :11                                        |                                                                                                                 | 10,500                                          |
| Cooperative board (service expenses)                                                                                                                                                                                                                                                | 3:12                                         | # • • • •                                                                                                       |                                                 |
| County vocational board                                                                                                                                                                                                                                                             | 3:12                                         | ****                                                                                                            |                                                 |
| Tuition to other districts : Grades K-6                                                                                                                                                                                                                                             | 3 :13                                        |                                                                                                                 |                                                 |
| Tuition to other districts: Grades 7-12                                                                                                                                                                                                                                             | 3:13                                         |                                                                                                                 |                                                 |
| Other expenses of instruction <sup>4</sup>                                                                                                                                                                                                                                          | 3:14                                         | 4,400                                                                                                           | 4,400                                           |
| Total — Instructional Services for                                                                                                                                                                                                                                                  |                                              | 456,304                                                                                                         | <b>455,304</b>                                  |
| Regular Day Schools                                                                                                                                                                                                                                                                 |                                              | \$                                                                                                              | <u> </u>                                        |
| Instructional Services — Special Schools <sup>5</sup>                                                                                                                                                                                                                               |                                              |                                                                                                                 |                                                 |
| Salaries of principals and supervisors 3:                                                                                                                                                                                                                                           | :1, 3                                        | \$00                                                                                                            | \$500                                           |
| Salaries of office assistants                                                                                                                                                                                                                                                       | 3:4                                          | 1,200                                                                                                           |                                                 |
| Salaries of teachers                                                                                                                                                                                                                                                                | 3:9                                          | ~ _ ~ ~ ~ ~ ~ ~ ~ ~ ~ ~ ~ ~ ~ ~ ~ ~ ~ ~                                                                         | <b>1,200</b>                                    |
| Textbooks                                                                                                                                                                                                                                                                           | 3:10                                         | 300                                                                                                             |                                                 |
| Supplies used in instruction                                                                                                                                                                                                                                                        | 3:11                                         |                                                                                                                 | <u> </u>                                        |
| Other expenses of instruction                                                                                                                                                                                                                                                       | 3:14                                         |                                                                                                                 |                                                 |
| Total — Instructional Services for<br>Special Schools                                                                                                                                                                                                                               |                                              | 2,000<br>\$                                                                                                     | \$ <u>2,000</u>                                 |
| <sup>1</sup> What percent of full time does this salary indicate? .                                                                                                                                                                                                                 |                                              | What percent of full time does the                                                                              | his salary indicate?                            |
| <sup>2</sup> What percent of full time does this salary indicate?<br><sup>5</sup> Include: workbooks, physical and vocational education<br><sup>4</sup> Include: commencement. rental of visual and other in<br><sup>6</sup> Part-time and continuation, Americanization, adult, sa | a supplies, i<br>nstructional<br>numer, even | aids, assembly programs etc.<br>aing vocational and other vocational school or                                  | classes not operated as part of the regular day |
| school program,                                                                                                                                                                                                                                                                     |                                              | [3]                                                                                                             |                                                 |
| 4.<br>2011                                                                                                                                                                                                                                                                          |                                              | • •                                                                                                             |                                                 |
|                                                                                                                                                                                                                                                                                     |                                              |                                                                                                                 | 「「「「「「」」」、「「」」、「」」、「」、「」、「」、「」、「」、「」、「」、        |

|                                                                                    | SCH        | EDULE B (continued) |                 |
|------------------------------------------------------------------------------------|------------|---------------------|-----------------|
| OPERATION OF PLANT                                                                 | LEDGER     | TENTATIVE BUDGET    | FINAL BUDGET    |
| Salaries of custodians and others                                                  | 4:1        | s31,000             | s3]000          |
| Fuel                                                                               | 4:2        | 17,000              | 17,000          |
| Water                                                                              | 4:3        |                     |                 |
| Light and power                                                                    | 4:4        | 12,000              | 12,000          |
| Custodial supplies                                                                 | 4:5        | 4,500               | 4,500           |
| Services other than personal (telephone, cart-<br>age, laundry, piano tuning etc.) | 4:7        | 2,200               | 2,200           |
| Other expenses of operation (Itemise)                                              | 4:11       |                     |                 |
| *****                                                                              |            |                     |                 |
| Total _ Operation of Direct                                                        |            | , 66,700            | <b>66,700</b>   |
| Total — Operation of Plant                                                         |            | \$                  | \$\$            |
| MAINTENANCE OF PLANT                                                               |            |                     |                 |
| Upkeep of grounds                                                                  | 5:1        | \$ 1,500            | <b>s</b> 1,500  |
|                                                                                    |            | 1,000               | 1,000           |
| Repair of buildings<br>Repair and replacement of:                                  | 5:2        |                     | 21000           |
| Heating, plumbing and electrical equipment.                                        | 5:3        | 3,000               | <u> </u>        |
| Instructional equipment                                                            | 5:4        | 750                 | 750             |
| Furniture                                                                          | 5:5        | 150                 | 1.50            |
| Other equipment                                                                    | 5:6        | 500                 | 500             |
| Other expenses of maintenance <sup>1</sup> (Itemise)                               | 5:11       |                     |                 |
| Total — Maintenance of Plant                                                       |            | <u> </u>            | <u>\$6,⊃QO</u>  |
| Library service:                                                                   |            | 6,300               |                 |
| Salaries                                                                           | 9:1        | \$                  | <b>\$</b> 6,300 |
| Repair and replacement of books, periodicals<br>etc.                               | 9:2        | 500                 |                 |
| Other expenses for libraries (supplies)                                            | 9:3        | 2:0                 | 200             |
| Health service:                                                                    |            | 5,500               |                 |
| Medical service — salaries                                                         | 9:4        | 9,500               | 5,500           |
| Nurse service — salaries                                                           | 9:5        |                     | 3 <b>,</b> 500  |
| Dental service — salaries                                                          | 9:6        | 300                 |                 |
| Other expenses (supplies, travel etc.)                                             | 9:7        | 89.800              | 300             |
| Transportation of pupils <sup>2</sup> { resident<br>nonresident                    | 9:8<br>9:8 |                     | <u>91,300</u>   |
| School lunch - salaries, milk, supplies etc                                        | 9:10       | *****               |                 |
| Community lectures and social centers                                              | 9:11       |                     |                 |
| Recreation (summer playgrounds, school camps, sports, uniforms etc.)               |            | 4,500               | 4,500           |
|                                                                                    | 9:12       |                     |                 |
| Payments to other schools and institutions <sup>3</sup>                            | 9:14       | ***                 |                 |
|                                                                                    | D.17       |                     |                 |
| Other expenses of auxiliary agencies (Itemize)                                     | 9:13       |                     |                 |
|                                                                                    | 9:13       |                     |                 |