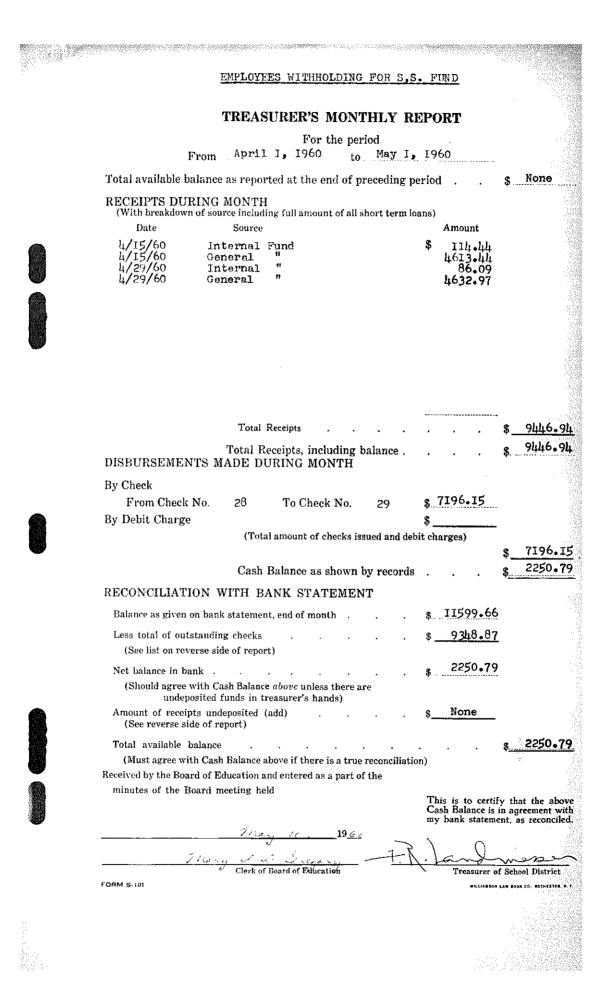

|        |                              |        |
|      |                               |        |                              |        |
|      |                               |        |                              |        |
|      |                               |        |                              |        |
|      |                               |        |                              |        |
|      | TOTAL RECEIPTS NOT ON DEPOSIT |        |                              | ÷      |
|      |                               |        |                              |        |
|      |                               |        |                              |        |
|      |                               |        |                              |        |



| Check No.      | Amount                      | ;        | Check No. | Amount   |     | Check No. | Amour             | it       |  |
|----------------|-----------------------------|----------|-----------|----------|-----|-----------|-------------------|----------|--|
| 26<br>29       | 2152<br>7196.               | 72<br>15 |           |          | -   |           |                   |          |  |
|                |                             |          |           |          |     |           |                   |          |  |
|                |                             |          |           |          |     |           |                   |          |  |
|                | <i>* 93</i> 148             | 87       | TOTAL     | \$       | TOT |           |                   |