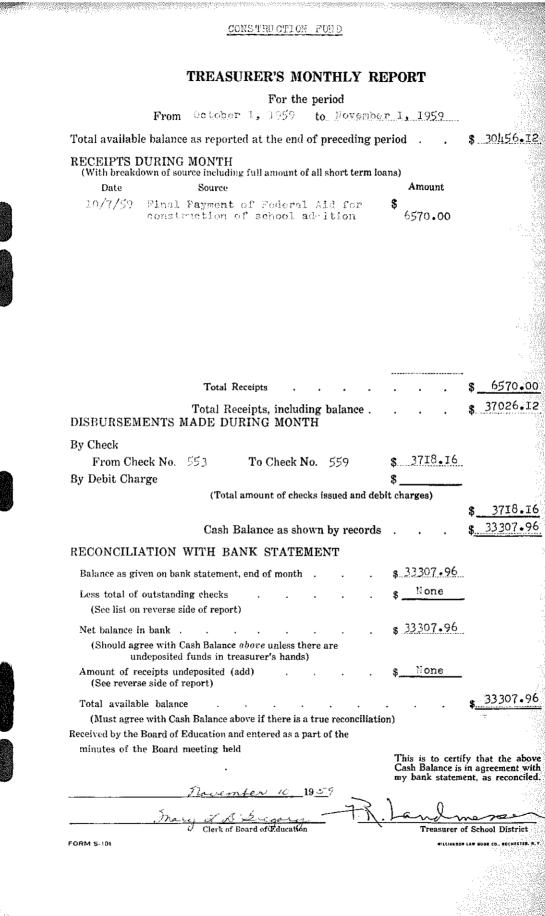

|        |                              |        |
|      |                               |        |                              |        |
|      |                               |        |                              |        |
|      |                               |        |                              | р.<br> |
|      |                               |        |                              |        |
|      |                               |        |                              |        |
|      |                               |        |                              |        |
|      |                               |        |                              |        |
|      | TOTAL RECEIPTS NOT ON DEPOSIT | \$     |                              |        |



| Check No. | Amount | Check No. | Amount | Check No. | Amount |  |
|-----------|--------|-----------|--------|-----------|--------|--|
|           |        | 1         |        |           |        |  |
|           |        |           |        |           |        |  |
|           |        |           |        |           |        |  |
|           |        |           |        |           |        |  |
|           |        |           |        |           |        |  |
|           |        |           |        |           |        |  |
|           |        |           |        |           |        |  |
|           |        |           |        |           |        |  |
|           |        |           |        |           |        |  |
|           |        |           |        |