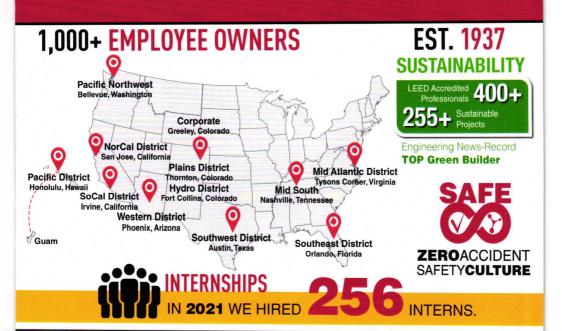

# \$1M ANNUAL CHARITABLE CONTRIBUTIONS & 100k SERVICE HOURS

\* Above are options showing sample career paths. Each individual's progression may vary.

# **Markets**

Commercial, Aviation, Development, Healthcare, Education, Hospitality, Justice, Public, Mission Critical, Renewable, Facility Life Solutions

236 PROJECTS IN PROCESS

\$5.2B+ PROJECTED REVENUE