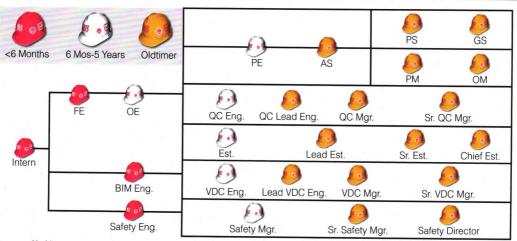

# \$1M ANNUAL CHARITABLE CONTRIBUTIONS & 100k SERVICE HOURS

\* Above are options showing sample career paths. Each individual's progression may vary.