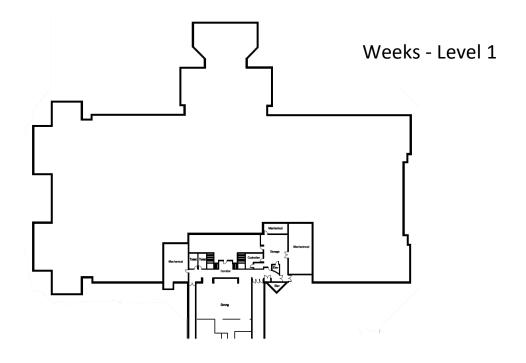

64130



#### **Historical Brief**

Year Built:

1968

**Historic Designation:** 

Not Determined

## **Site Overview**

Acreage:

20 acres

acres

**Square Footage:** 78,016/128,370 sq. ft

Number of Floors:

3 floors

**Zoning:** B1-1, B3-2, M1-5, R-2.5

Neighborhood:

Council District:

Oak Park 3rd

### **Site Details**

- Closed in 2010 (Weeks) /2014 (King)
- 2 Auditoriums/ Gymnasiums
- Shared Cafeteria
- Floor/building plans upon request
- New Markets Tax Credit: Eligible
- CCED Sales Tax: Eligible
- Demolition candidate

## **Annual Operating Cost**

(2020-21)

**Utilities:** \$28,664 **Grounds:** \$17,600



# King/Weeks



**Current Land Use Map** 

**Zoning Map** 



**Aerial View** 

# **FLOOR PLANS**



King- Level 1



# **FLOOR PLANS**

# King-Level 3





# **FLOOR PLANS**