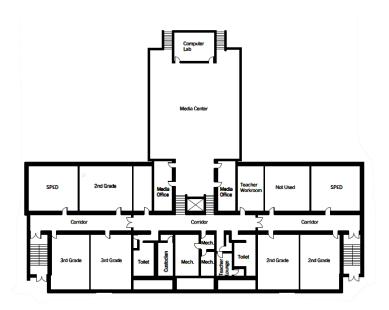

# King/Weeks

4201 Indiana Ave, Kansas City, MO 64130



#### **Historical Brief**

Year Built:

1968

**Historic Designation:** 

Not Determined

## **Site Overview**

Acreage:

20 acres

acres

**Square Footage:** 78,016/128,370 sq. ft

Number of Floors:

3 floors

**Zoning:** B1-1, B3-2, M1-5, R-2.5

Neighborhood:

Council District:

Oak Park 3rd

### **Site Details**

- Closed in 2010 (Weeks) /2014 (King)
- 2 Auditoriums/ Gymnasiums
- Shared Cafeteria
- Floor/building plans upon request
- New Markets Tax Credit: Eligible
- CCED Sales Tax: Eligible
- Demolition candidate

## **Annual Operating Cost**

(2020-21)

**Utilities:** \$28,664 **Grounds:** \$17,600



# King/Weeks



**Current Land Use Map** 

**Zoning Map** 



**Aerial View** 

# **FLOOR PLANS**



King- Level 1



# **FLOOR PLANS**

# King-Level 3





# **FLOOR PLANS**