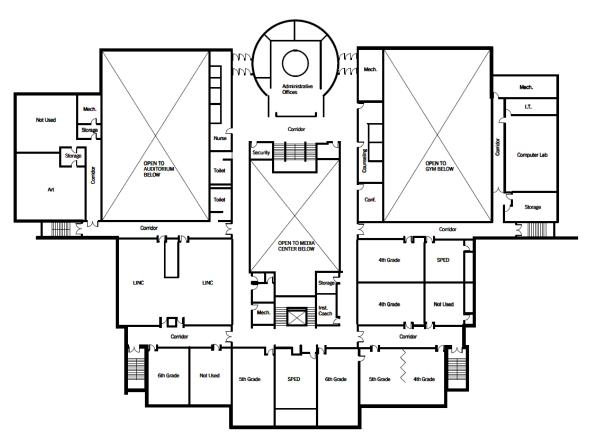

a Ave, Kansas City, MO 64130



#### **Historical Brief**

Year Built:

1968

**Historic Designation:** 

Not Determined

## **Site Overview**

Acreage:

20 acres

acres

**Square Footage:** 78,016/128,370 sq. ft

Number of Floors:

3 floors

**Zoning:** B1-1, B3-2, M1-5, R-2.5

Neighborhood:

Council District:

Oak Park 3rd

### **Site Details**

- Closed in 2010 (Weeks) /2014 (King)
- 2 Auditoriums/ Gymnasiums
- Shared Cafeteria
- Floor/building plans upon request
- New Markets Tax Credit: Eligible
- CCED Sales Tax: Eligible
- Demolition candidate

## **Annual Operating Cost**

(2020-21)

**Utilities:** \$28,664 **Grounds:** \$17,600



# King/Weeks



**Current Land Use Map** 

**Zoning Map** 



**Aerial View** 

# **FLOOR PLANS**



King- Level 1



# **FLOOR PLANS**

# King-Level 3





# **FLOOR PLANS**