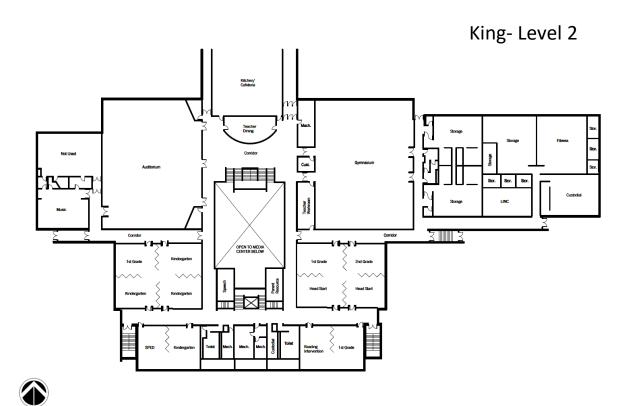

# King/Weeks

4201 Indiana Ave, Kansas City, MO 64130



#### **Historical Brief**

Year Built:

1968

**Historic Designation:** 

Not Determined

## **Site Overview**

Acreage:

20 acres

acres

**Square Footage:** 78,016/128,370 sq. ft

Number of Floors:

3 floors

**Zoning:** B1-1, B3-2, M1-5, R-2.5

Neighborhood:

Council District:

Oak Park 3rd

### **Site Details**

- Closed in 2010 (Weeks) /2014 (King)
- 2 Auditoriums/ Gymnasiums
- Shared Cafeteria
- Floor/building plans upon request
- New Markets Tax Credit: Eligible
- CCED Sales Tax: Eligible
- Demolition candidate

## **Annual Operating Cost**

(2020-21)

**Utilities:** \$28,664 **Grounds:** \$17,600



# King/Weeks



**Current Land Use Map** 

**Zoning Map** 



**Aerial View** 

# **FLOOR PLANS**



King- Level 1



# **FLOOR PLANS**

# King-Level 3





# **FLOOR PLANS**