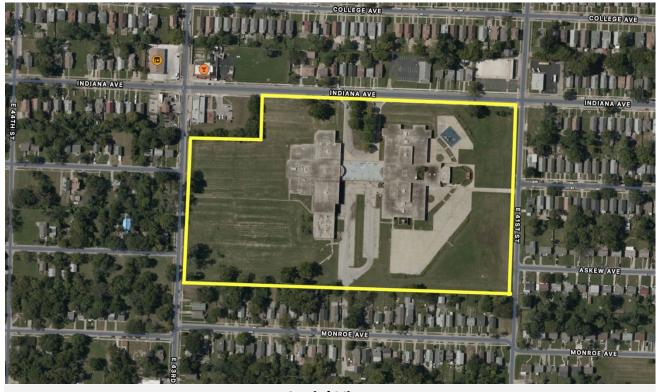

# King/Weeks

4201 Indiana Ave, Kansas City, MO 64130

## **Site Overview**

Acreage:

20 acres

acres

**Square Footage:** 78,016/128,370 sq. ft

Number of Floors:

3 floors

**Zoning:** B1-1, B3-2, M1-5, R-2.5

# King/Weeks

**Current Land Use Map** 

**Zoning Map** 

**Aerial View** 