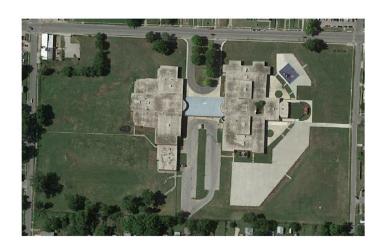

# King/Weeks

4201 Indiana Ave, Kansas City, MO 64130

## **Site Overview**

Acreage:

20 acres

acres

**Square Footage:** 78,016/128,370 sq. ft

Number of Floors:

3 floors

**Zoning:** B1-1, B3-2, M1-5, R-2.5

### **Site Details**

- Closed in 2010 (Weeks) /2014 (King)
- 2 Auditoriums/ Gymnasiums
- Shared Cafeteria
- Floor/building plans upon request
- New Markets Tax Credit: Eligible
- CCED Sales Tax: Eligible
- Demolition candidate