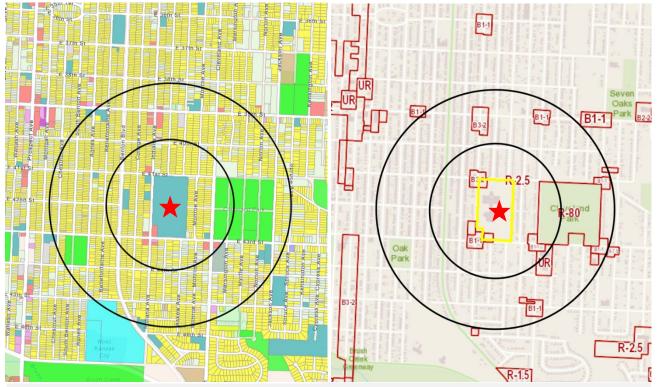

## **Site Overview**

Acreage:

20 acres

acres

**Square Footage:** 78,016/128,370 sq. ft

Number of Floors:

3 floors

**Zoning:** B1-1, B3-2, M1-5, R-2.5

Neighborhood:

Council District:

Oak Park 3rd

# King/Weeks

**Current Land Use Map** 

**Zoning Map** 

**Aerial View** 