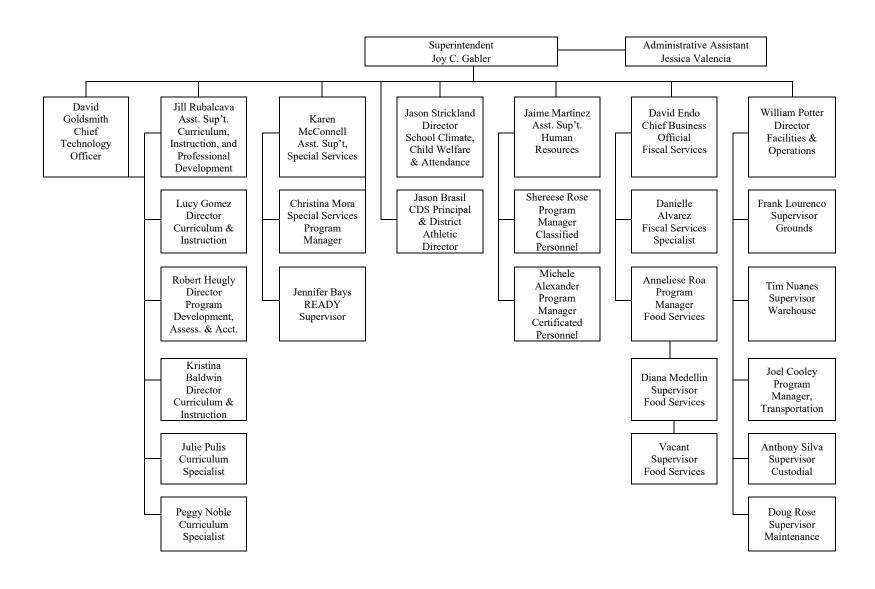

#### **Hanford Elementary School District Organizational Chart 2022-2023**

#### **District Administration**

Joy Gabler, Superintendent
David Endo, Chief Business Official
Jill Rubalcava, Assistant Superintendent of Curriculum
Karen McConnell, Assistant Superintendent of Special Services
Jaime Martinez, Assistant Superintendent of Human Resources
William Potter, Director of Facilities and Operations
David Goldsmith, Director of Information Systems
Jason Strickland, Director of Child Welfare & Attendance