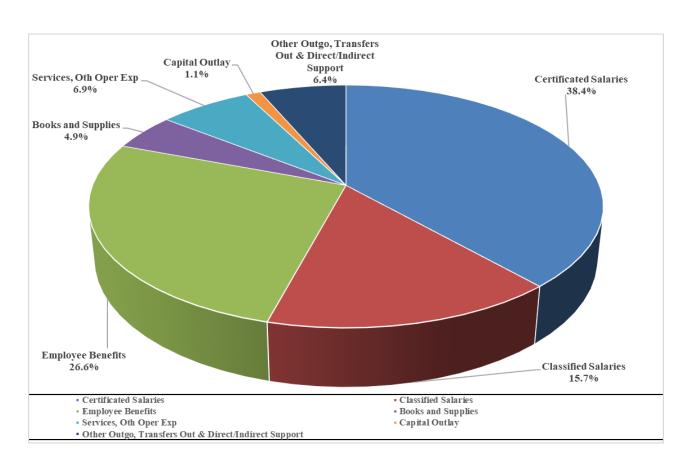

#### 2022-2023

| Certificated Salaries                                | \$36,996,721 |
|------------------------------------------------------|--------------|
| Classified Salaries                                  | \$15,148,633 |
| Employee Benefits                                    | \$25,609,776 |
| Books & Supplies                                     | \$4,682,601  |
| Services & Other Operating Expenditures              | \$6,597,268  |
| Capital Outlay                                       | \$1,059,554  |
| Other Outgo, Transfers Out & Direct/Indirect Support | \$6,180,376  |
| TOTAL GENERAL FUND EXPENDITURES                      | \$96,274,929 |