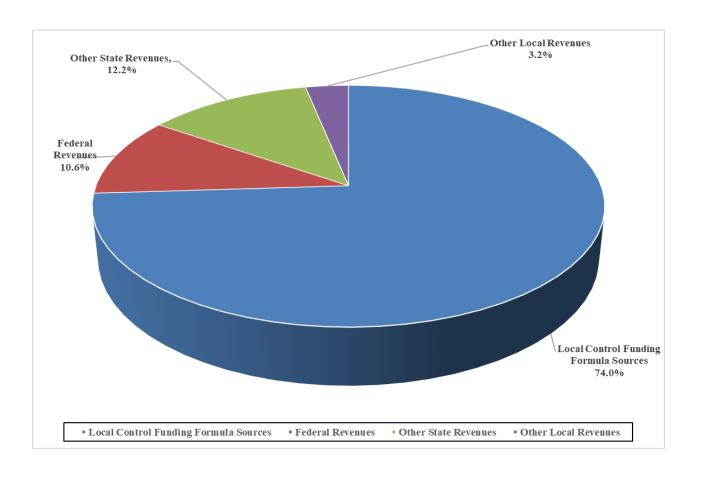

# GENERAL FUND REVENUES 2022-2023

| LCFF Sources                | \$71,472,538 |
|-----------------------------|--------------|
| Federal Revenues            | \$10,263,686 |
| State Revenues              | \$11,786,895 |
| Local Revenues              | \$3,070,218  |
|                             |              |
| TOTAL GENERAL FUND REVENUES | \$96,593,337 |

#### • Local Control Funding Formula Sources

| 0 | State Aid                           | \$ 54,521,128 |
|---|-------------------------------------|---------------|
| 0 | <b>Education Protection Account</b> | \$ 14,081,621 |
| 0 | Property Taxes                      | \$ 2,869,789  |

#### • Federal Revenues

| 0 | Title I           | \$<br>3,074,995 |
|---|-------------------|-----------------|
| 0 | ESSER III         | \$<br>2,947,655 |
| 0 | ESSER III LLM     | \$<br>2,190,474 |
| 0 | Title II          | \$<br>501,181   |
| 0 | Title III         | \$<br>287,069   |
| 0 | Title IV          | \$<br>170,787   |
| 0 | Special Education | \$<br>288,779   |

#### • Other State Revenues

| 0       | Unrestricted Lottery                | \$<br>815,000   |
|---------|-------------------------------------|-----------------|
| 0       | Restricted Lottery                  | \$<br>325,000   |
| 0       | Mandated Cost Reimbursements        | \$<br>185,000   |
| 0       | Healthy Start - ASES                | \$<br>1,373,517 |
| 0       | Mental Health Related Services      | \$<br>227,635   |
| $\circ$ | STRS on behalf Pension Contribution | \$<br>3 759 886 |

#### Local Revenue

o Special Education \$ 2,476,831