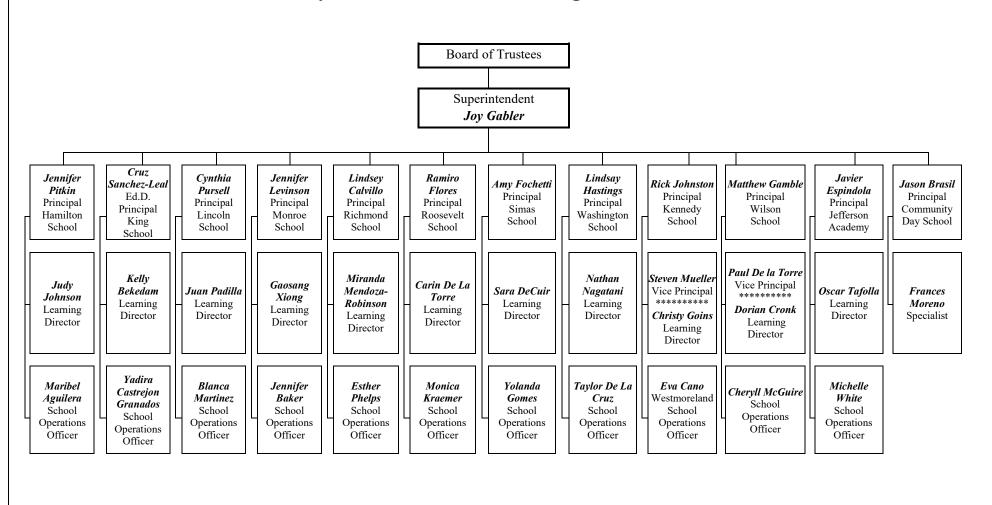

#### **Hanford Elementary School Administration Organizational Chart 2022-2023**

"Promoting Excellence"

Students will receive a broad educational program that includes English language arts, mathematics, science, history, visual and performing arts, and physical education.