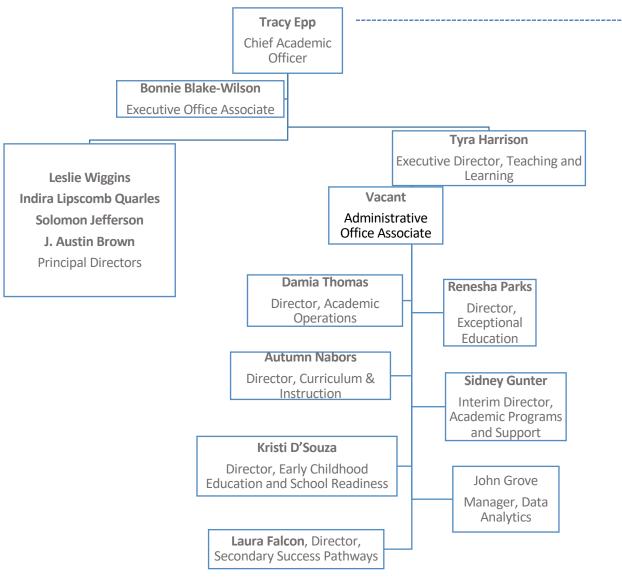

## **Academic Office**

# Principal Director – Cluster I

# Principal Director – Cluster II

# Principal Director – Cluster III

# **Early Childhood Education and School Readiness**

## **Curriculum and Instruction**

**Autumn Nabors** Director, Curriculum & Instruction

## **ITRTs**

Sidney Gunter

Interim Director, Academic Programs and Support

**Academic Programs and** 

Valenta Wade

Manager, Testing and Data

**Licenia Blathers** 

Administrative Office

#### Laura Falcon

Director, Secondary Pathways

\*This office serves all of Region 1 divisions and is not dedicated solely to RPS.

<sup>\*</sup> Student facing services

## **Data Sciences**

John Grove **Coordinator, Data Sciences Brian Eadeh Christopher Mitchell** VACANT (2) Data Specialists