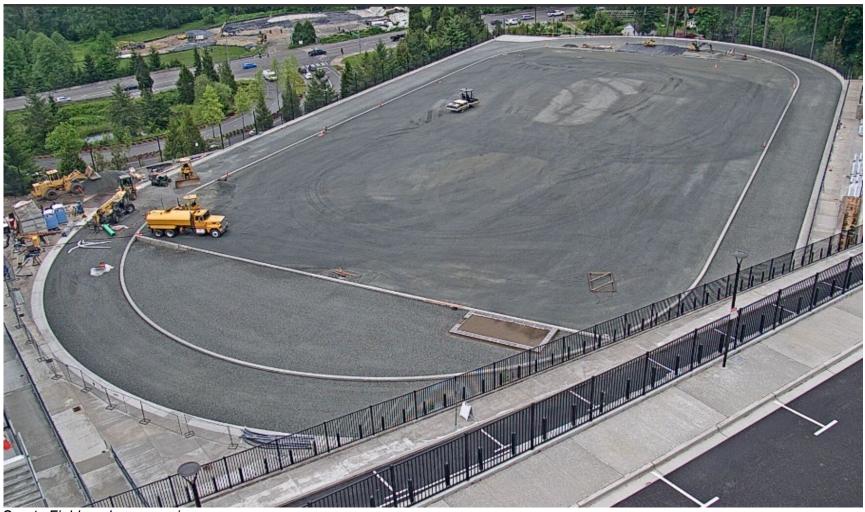

### **COUGAR MOUNTAIN MIDDLE SCHOOL / MS#6**

- The work on the Sports Field continues and is expected to finish up and be ready for use over the Summer.
- Due to budget the lights for the sports field are not being installed at this time. The land use and permitting for the sports field lights has been done and lights can be installed when funding is available.

### **COUGAR MOUNTAIN MIDDLE SCHOOL / MS#6**

Sports Field work progressing.