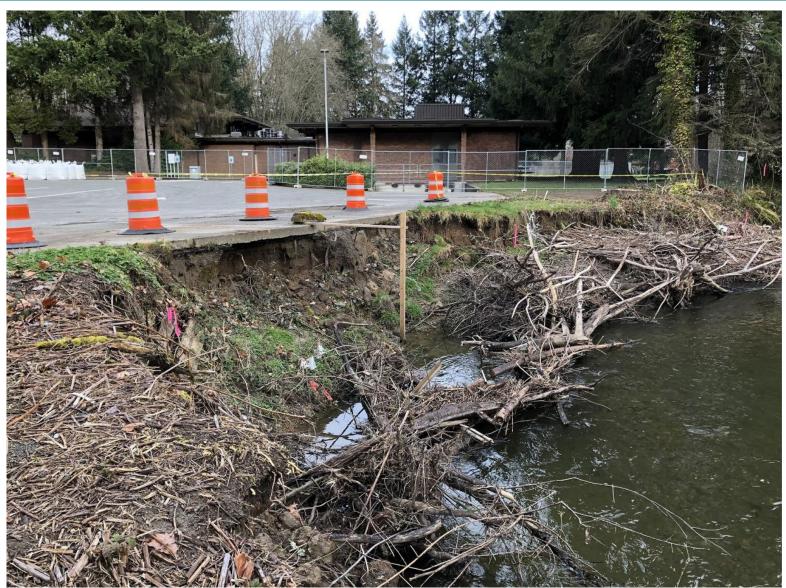

### HOLLY STREET CAMPUS CREEK BANK REPAIRS

- In Spring 2020 the rising waters of Issaquah Creek eroded a portion of the creek bank and undermining of the parking lot at the Holly Street Campus site.
- The Capital Projects Team started the very complex design and permitting for repair work within a salmon/fish bearing stream and approximately ½ mile downstream of a fish hatchery.
- Due to permitting complexities the permitting process was split up into 2 parts; temporary and permanent. The temporary work was completed in Spring 2021 and the permanent work is scheduled to be completed within "the fish window" which is July-August 2022.
- Heavier than normal rain events in January and February have led to additional damage to the creek bank.

# HOLLY STREET CAMPUS CREEK BANK REPAIRS

Temporary stream bank protection work completed