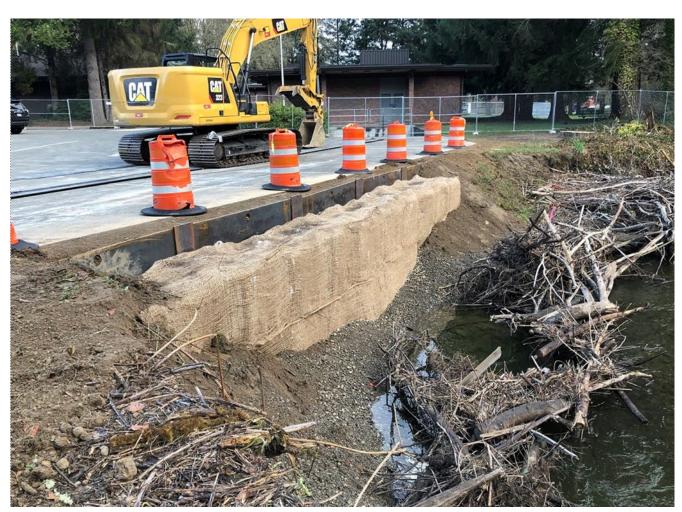

### HOLLY STREET CAMPUS CREEK BANK REPAIRS

- In Spring 2020 the rising waters of Issaquah Creek eroded a portion of the creek bank and undermining of the parking lot at the Holly Street Campus site.
- The Capital Projects Team started the very complex design and permitting for repair work within a salmon/fish bearing stream and approximately ½ mile downstream of a fish hatchery.
- Due to permitting complexities the permitting process was split up into 2 parts; temporary and permanent. The temporary work was completed in Spring 2021 and the permanent work is scheduled to be completed within "the fish window" which is July-August 2022.
- Heavier than normal rain events in January and February have led to additional damage to the creek bank.