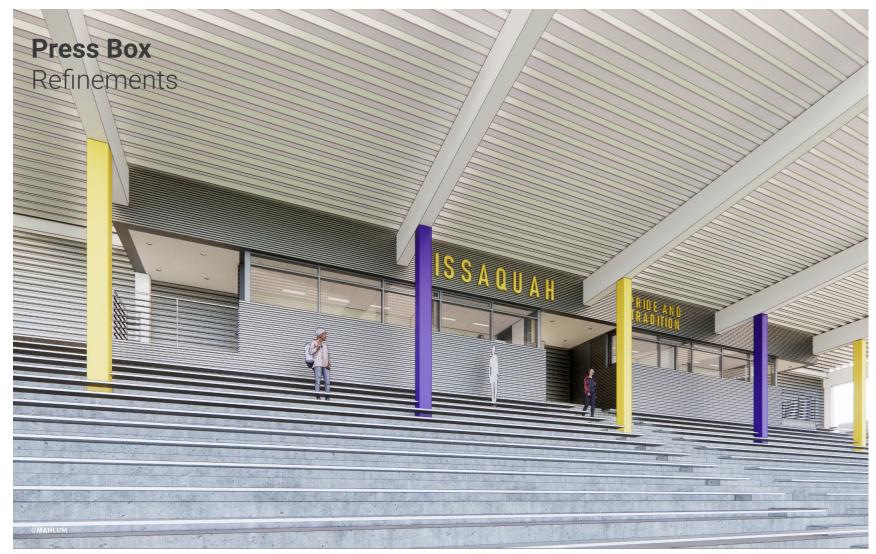

## ISSAQUAH HIGH SCHOOL STADIUM IMPROVEMENTS

- Work includes updating and expanding the existing press box into 2 press boxes, adding additional seating and ADA accessibility to the Home stands.
- The contractor has started select demolition of the existing press box. Full demolition and construction will begin June 1<sup>st</sup>.
- Construction is expected to be completed near the end of August 2022.