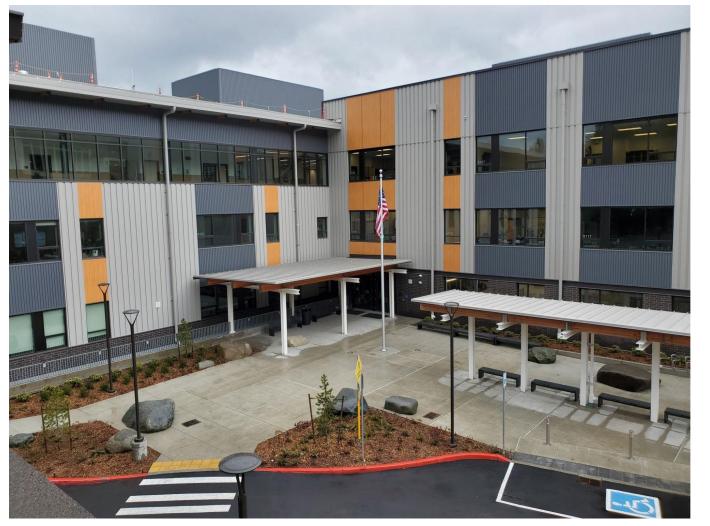

View of the Main Entry from the top floor of the Parking Garage

## HOLLY STREET CAMPUS EARLY LEARNING CENTER

- The project includes improvements to the Holly Street Building (old Admin Bldg) to accommodate new ECAEP & ECE classrooms, the Child Find Program, a Health Room to serve the campus, among other amenities.
- Additional fire suppression work in the Data Center has delayed the TCO but is not expected to affect the Fall-2022 opening.
- Temporary Certificate of Occupancy (TCO) for project expected any day now.