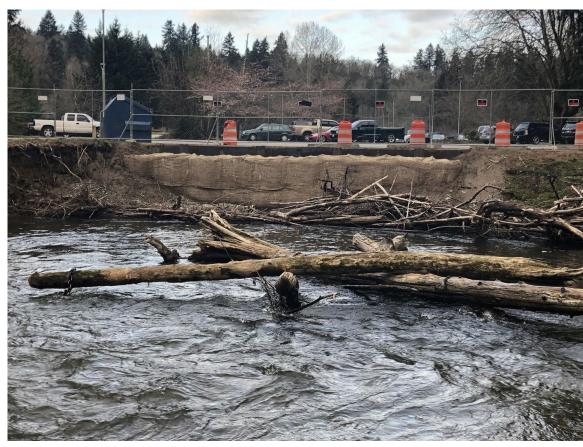

### HOLLY STREET CAMPUS CREEK BANK REPAIRS

- In Spring 2020 the rising waters of Issaquah Creek eroded a portion of the creek bank and undermining of the parking lot at the Holly Street Campus site.
- The Capital Projects Team started the very complex design and permitting for repair work within a salmon/fish bearing stream and approximately ½ mile downstream of a fish hatchery.
- Due to permitting complexities the permitting process was split up into 2 parts; temporary and permanent. The temporary work was completed in Spring 2021 and the permanent work is scheduled to be completed within "the fish window" which is July-August 2022.
- Heavier than normal rain events in January and February have led to additional damage to the creek bank.