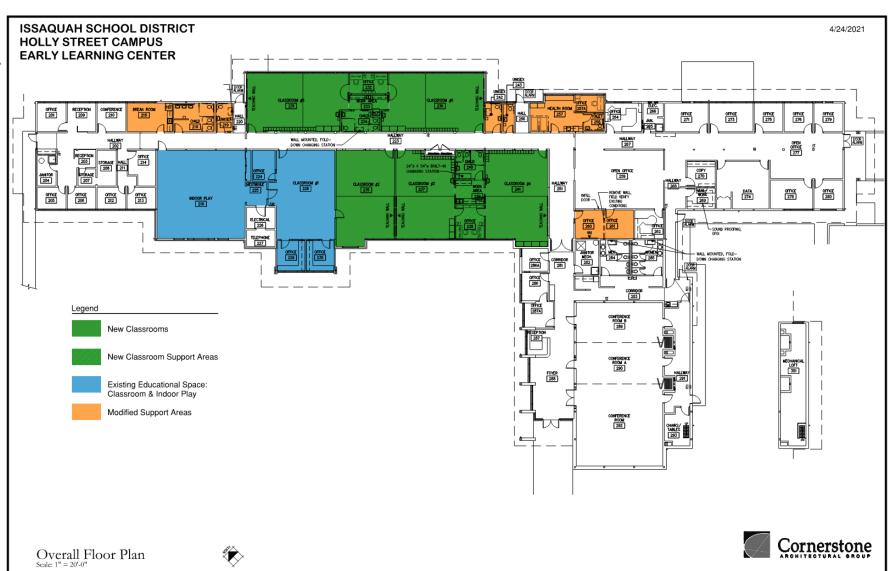

## HOLLY STREET CAMPUS EARLY LEARNING CENTER

- The project includes improvements to the Holly Street Building (old Admin Bldg) to accommodate new ECAEP & ECE classrooms, the Child Find Program, a Health Room to serve the campus, among other amenities.
- Additional fire suppression work in the Data Center has delayed the TCO but is not expected to affect the Fall-2022 opening.
- Temporary Certificate of Occupancy (TCO) for project expected any day now.