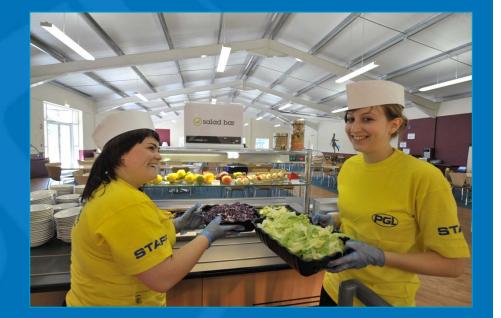

# Catering & dietary needs

- 3 nutritious, balanced meals per day
- Vegetarian option
- Salad bar
- Special diets catered for by prior arrangement