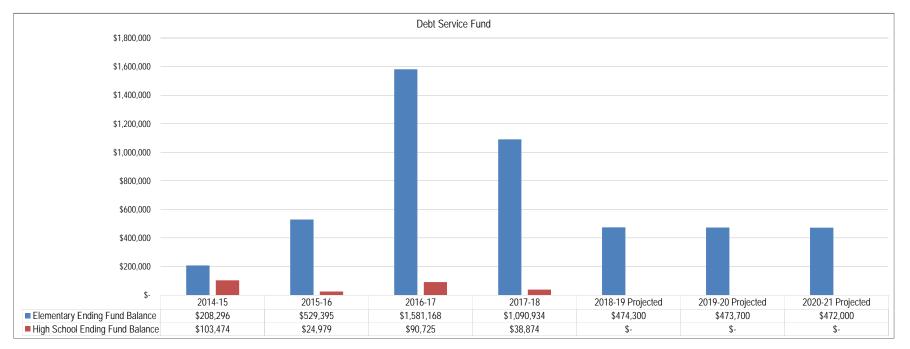

| FLEXIBILITY FUND                                 | 197 |
|--------------------------------------------------|-----|
| Overview                                         |     |
| Financing                                        |     |
| Bozeman Public Schools Overview                  |     |
| Budget and Taxation History                      | 199 |
| Fund Balances and Reserves                       | 199 |
| Expenditure Budget                               |     |
| Revenue Budget                                   | 202 |
| Fund Balance and Reserve Analysis                |     |
| DEBT SERVICE FUND                                |     |
| Overview                                         | 205 |
| Financing                                        |     |
| Bozeman Public Schools Overview                  |     |
| Budget and Taxation History                      | 207 |
| Fund Balances and Reserves                       |     |
| Elementary Debt Limit Analysis                   | 210 |
| Elementary Debt Service Fund – Payment Schedule  | 211 |
| Elementary Summary of Outstanding Bond Payments  | 212 |
| High School Debt Limit Analysis                  |     |
| High School Debt Service Fund – Payment Schedule | 214 |
| High School Summary of Outstanding Bond Payments | 215 |
| Expenditure Analysis                             |     |
| Revenue Budget                                   |     |
| Fund Balance and Reserve Analysis                | 219 |
| OUCATIO)                                         |     |