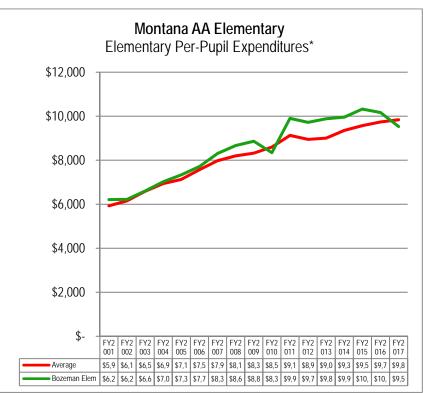

are not yet available for the current year. However, previous year's information is available and presented here. It is important to note that these per-pupil expenditures include more than just the budgeted funds presented in this document. Despite this difference, the District includes this information here as this section is the most appropriate place for it.

The seven largest school districts in the state—of which Bozeman is one—are classified as a 'AA" Districts for extracurricular athletic purposes. Although these districts differ in many ways, they are often compared on various different fronts. Graphs depicting 2016-17 elementary and high school expenditures for Montana's AA Districts and comparing Bozeman's historical expenditures to the statewide AA average are shown below:









2016-17 notwithstanding, Bozeman's expenditures tend to exceed the average for both the elementary and high school. The variance is generally due to:

- Bozeman's continued growth has necessitated additional facility construction, and this construction is typically financed through bonds. These bond payments are included in these figures and have a significant impact on Bozeman's per-pupil expenditures.
- Consistent voter approval for Bozeman General Fund levy requests. Voters in other AA districts, besides Butte and Missoula, have not been
  as willing to approve funding and additional spending requests. These requests generate additional spending authority, and drive up
  Bozeman's per-pupil expenditures over time.
- In recent years, Bozeman has been awarded several large grants. T