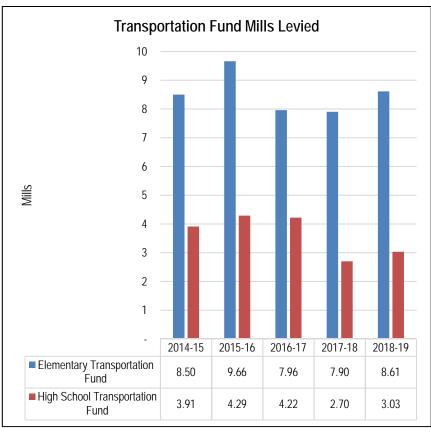

y and benefit costs of the District's Transportation Supervisor and an allocation of other administrative costs.

# **Budget and Taxation History**

Like our enrollment, our community continues to grow. With more miles to cover and our per-mile contract costs with our vendor are scheduled to increase, the Transportation Fund budgets have been increasing over time:



The District expects this trend to continue into the foreseeable future.

The following graphs present a five-year history of Transportation Fund dollars and mills levied for both the Elementary and High School Districts. In 2018-19, the Elementary and High School Districts will levy 8.61 mills and 3.03 mills, respectively. The 11.64 total K-12 Transportation Fund mills represents 5% of the District's tax burden this year:





## Fund Balances and Reserves

Because state law restricts Transportation Fund expenditures to home-to-school costs, Transportation Fund balances are considered restricted fund balances in accordance with GASB Statement 54. State law (20-10-144, MCA) limits districts to a maximum reserve of 20% in the Transportation Fund. Fund balances above that amount must be reappropriated—or used to reduce revenue requirements in the ensuing fiscal year.

Ending fund balances continue to grow in the Transportation Fund. The District places a high priority on maximizing reserves, for three primary reasons:

- Reserves are important to ensure adequate cash flow
- Reserves can be used as a funding source for emergency budget amendments
- The District anticipates issuing debt in the near future. Rating a