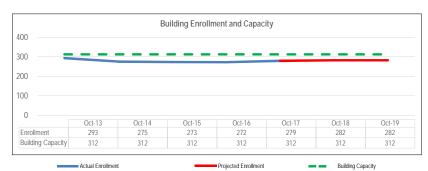

| BUILDING RESERVE FUND                                                                                                                                                                                                                                                                                                                                                                                                                                                                                                                                                                                                                                                                                                                                                                                                                                                                                                                                                                                                                                                                                                                                                                                                                                                                                                                                                                                                                                                                                                                                                                                                                                                                                                                                                                                                                                                                                                                                                                                                                                                                                                          |                 | 220 |
|--------------------------------------------------------------------------------------------------------------------------------------------------------------------------------------------------------------------------------------------------------------------------------------------------------------------------------------------------------------------------------------------------------------------------------------------------------------------------------------------------------------------------------------------------------------------------------------------------------------------------------------------------------------------------------------------------------------------------------------------------------------------------------------------------------------------------------------------------------------------------------------------------------------------------------------------------------------------------------------------------------------------------------------------------------------------------------------------------------------------------------------------------------------------------------------------------------------------------------------------------------------------------------------------------------------------------------------------------------------------------------------------------------------------------------------------------------------------------------------------------------------------------------------------------------------------------------------------------------------------------------------------------------------------------------------------------------------------------------------------------------------------------------------------------------------------------------------------------------------------------------------------------------------------------------------------------------------------------------------------------------------------------------------------------------------------------------------------------------------------------------|-----------------|-----|
| Overview                                                                                                                                                                                                                                                                                                                                                                                                                                                                                                                                                                                                                                                                                                                                                                                                                                                                                                                                                                                                                                                                                                                                                                                                                                                                                                                                                                                                                                                                                                                                                                                                                                                                                                                                                                                                                                                                                                                                                                                                                                                                                                                       |                 | 221 |
| Financing                                                                                                                                                                                                                                                                                                                                                                                                                                                                                                                                                                                                                                                                                                                                                                                                                                                                                                                                                                                                                                                                                                                                                                                                                                                                                                                                                                                                                                                                                                                                                                                                                                                                                                                                                                                                                                                                                                                                                                                                                                                                                                                      |                 |     |
| Bozeman Public Schools Overview                                                                                                                                                                                                                                                                                                                                                                                                                                                                                                                                                                                                                                                                                                                                                                                                                                                                                                                                                                                                                                                                                                                                                                                                                                                                                                                                                                                                                                                                                                                                                                                                                                                                                                                                                                                                                                                                                                                                                                                                                                                                                                |                 |     |
| Budget and Taxation History                                                                                                                                                                                                                                                                                                                                                                                                                                                                                                                                                                                                                                                                                                                                                                                                                                                                                                                                                                                                                                                                                                                                                                                                                                                                                                                                                                                                                                                                                                                                                                                                                                                                                                                                                                                                                                                                                                                                                                                                                                                                                                    |                 | 225 |
| Fund Balances and Reserves                                                                                                                                                                                                                                                                                                                                                                                                                                                                                                                                                                                                                                                                                                                                                                                                                                                                                                                                                                                                                                                                                                                                                                                                                                                                                                                                                                                                                                                                                                                                                                                                                                                                                                                                                                                                                                                                                                                                                                                                                                                                                                     |                 |     |
| Expenditure Budget                                                                                                                                                                                                                                                                                                                                                                                                                                                                                                                                                                                                                                                                                                                                                                                                                                                                                                                                                                                                                                                                                                                                                                                                                                                                                                                                                                                                                                                                                                                                                                                                                                                                                                                                                                                                                                                                                                                                                                                                                                                                                                             |                 | 228 |
| Revenue Budget                                                                                                                                                                                                                                                                                                                                                                                                                                                                                                                                                                                                                                                                                                                                                                                                                                                                                                                                                                                                                                                                                                                                                                                                                                                                                                                                                                                                                                                                                                                                                                                                                                                                                                                                                                                                                                                                                                                                                                                                                                                                                                                 |                 |     |
| Fund Balance and Reserve Analysis                                                                                                                                                                                                                                                                                                                                                                                                                                                                                                                                                                                                                                                                                                                                                                                                                                                                                                                                                                                                                                                                                                                                                                                                                                                                                                                                                                                                                                                                                                                                                                                                                                                                                                                                                                                                                                                                                                                                                                                                                                                                                              |                 | 231 |
| NONBUDGETED FUNDS                                                                                                                                                                                                                                                                                                                                                                                                                                                                                                                                                                                                                                                                                                                                                                                                                                                                                                                                                                                                                                                                                                                                                                                                                                                                                                                                                                                                                                                                                                                                                                                                                                                                                                                                                                                                                                                                                                                                                                                                                                                                                                              |                 |     |
| Overview                                                                                                                                                                                                                                                                                                                                                                                                                                                                                                                                                                                                                                                                                                                                                                                                                                                                                                                                                                                                                                                                                                                                                                                                                                                                                                                                                                                                                                                                                                                                                                                                                                                                                                                                                                                                                                                                                                                                                                                                                                                                                                                       |                 | 233 |
| Financing                                                                                                                                                                                                                                                                                                                                                                                                                                                                                                                                                                                                                                                                                                                                                                                                                                                                                                                                                                                                                                                                                                                                                                                                                                                                                                                                                                                                                                                                                                                                                                                                                                                                                                                                                                                                                                                                                                                                                                                                                                                                                                                      |                 | 233 |
| Bozeman Public Schools Overview                                                                                                                                                                                                                                                                                                                                                                                                                                                                                                                                                                                                                                                                                                                                                                                                                                                                                                                                                                                                                                                                                                                                                                                                                                                                                                                                                                                                                                                                                                                                                                                                                                                                                                                                                                                                                                                                                                                                                                                                                                                                                                |                 | 233 |
| Final 2017-18 Federal Grant Awards vs Preliminary 2018-19 Federal Grant Awards                                                                                                                                                                                                                                                                                                                                                                                                                                                                                                                                                                                                                                                                                                                                                                                                                                                                                                                                                                                                                                                                                                                                                                                                                                                                                                                                                                                                                                                                                                                                                                                                                                                                                                                                                                                                                                                                                                                                                                                                                                                 |                 | 234 |
|                                                                                                                                                                                                                                                                                                                                                                                                                                                                                                                                                                                                                                                                                                                                                                                                                                                                                                                                                                                                                                                                                                                                                                                                                                                                                                                                                                                                                                                                                                                                                                                                                                                                                                                                                                                                                                                                                                                                                                                                                                                                                                                                |                 |     |
| INFORMATIONAL SECTION                                                                                                                                                                                                                                                                                                                                                                                                                                                                                                                                                                                                                                                                                                                                                                                                                                                                                                                                                                                                                                                                                                                                                                                                                                                                                                                                                                                                                                                                                                                                                                                                                                                                                                                                                                                                                                                                                                                                                                                                                                                                                                          |                 | 235 |
| PROPERTY TAXES                                                                                                                                                                                                                                                                                                                                                                                                                                                                                                                                                                                                                                                                                                                                                                                                                                                                                                                                                                                                                                                                                                                                                                                                                                                                                                                                                                                                                                                                                                                                                                                                                                                                                                                                                                                                                                                                                                                                                                                                                                                                                                                 | NAME OF TAXABLE | 226 |
| Tax Revenue Requirements                                                                                                                                                                                                                                                                                                                                                                                                                                                                                                                                                                                                                                                                                                                                                                                                                                                                                                                                                                                                                                                                                                                                                                                                                                                                                                                                                                                                                                                                                                                                                                                                                                                                                                                                                                                                                                                                                                                                                                                                                                                                                                       |                 | 230 |
| Property Valuation                                                                                                                                                                                                                                                                                                                                                                                                                                                                                                                                                                                                                                                                                                                                                                                                                                                                                                                                                                                                                                                                                                                                                                                                                                                                                                                                                                                                                                                                                                                                                                                                                                                                                                                                                                                                                                                                                                                                                                                                                                                                                                             |                 | 237 |
| Property Tax Rates – Bozeman Schools                                                                                                                                                                                                                                                                                                                                                                                                                                                                                                                                                                                                                                                                                                                                                                                                                                                                                                                                                                                                                                                                                                                                                                                                                                                                                                                                                                                                                                                                                                                                                                                                                                                                                                                                                                                                                                                                                                                                                                                                                                                                                           |                 | 201 |
| Individual Tax Bills                                                                                                                                                                                                                                                                                                                                                                                                                                                                                                                                                                                                                                                                                                                                                                                                                                                                                                                                                                                                                                                                                                                                                                                                                                                                                                                                                                                                                                                                                                                                                                                                                                                                                                                                                                                                                                                                                                                                                                                                                                                                                                           |                 | 251 |
| Property Tax Collections                                                                                                                                                                                                                                                                                                                                                                                                                                                                                                                                                                                                                                                                                                                                                                                                                                                                                                                                                                                                                                                                                                                                                                                                                                                                                                                                                                                                                                                                                                                                                                                                                                                                                                                                                                                                                                                                                                                                                                                                                                                                                                       |                 |     |
| Alternative Tax Collections                                                                                                                                                                                                                                                                                                                                                                                                                                                                                                                                                                                                                                                                                                                                                                                                                                                                                                                                                                                                                                                                                                                                                                                                                                                                                                                                                                                                                                                                                                                                                                                                                                                                                                                                                                                                                                                                                                                                                                                                                                                                                                    |                 |     |
| STUDENT ENROLLMENT HISTORY                                                                                                                                                                                                                                                                                                                                                                                                                                                                                                                                                                                                                                                                                                                                                                                                                                                                                                                                                                                                                                                                                                                                                                                                                                                                                                                                                                                                                                                                                                                                                                                                                                                                                                                                                                                                                                                                                                                                                                                                                                                                                                     |                 | 257 |
| Description of Forecasting Methodology and Techniques                                                                                                                                                                                                                                                                                                                                                                                                                                                                                                                                                                                                                                                                                                                                                                                                                                                                                                                                                                                                                                                                                                                                                                                                                                                                                                                                                                                                                                                                                                                                                                                                                                                                                                                                                                                                                                                                                                                                                                                                                                                                          |                 |     |
| Historical and Projected Student Enrollment                                                                                                                                                                                                                                                                                                                                                                                                                                                                                                                                                                                                                                                                                                                                                                                                                                                                                                                                                                                                                                                                                                                                                                                                                                                                                                                                                                                                                                                                                                                                                                                                                                                                                                                                                                                                                                                                                                                                                                                                                                                                                    |                 | 258 |
| PERSONNEL RESOURCE ALLOCATIONS                                                                                                                                                                                                                                                                                                                                                                                                                                                                                                                                                                                                                                                                                                                                                                                                                                                                                                                                                                                                                                                                                                                                                                                                                                                                                                                                                                                                                                                                                                                                                                                                                                                                                                                                                                                                                                                                                                                                                                                                                                                                                                 |                 | 261 |
| Employee Groups                                                                                                                                                                                                                                                                                                                                                                                                                                                                                                                                                                                                                                                                                                                                                                                                                                                                                                                                                                                                                                                                                                                                                                                                                                                                                                                                                                                                                                                                                                                                                                                                                                                                                                                                                                                                                                                                                                                                                                                                                                                                                                                |                 |     |
| 2018-19 Change in Staffing Allocations                                                                                                                                                                                                                                                                                                                                                                                                                                                                                                                                                                                                                                                                                                                                                                                                                                                                                                                                                                                                                                                                                                                                                                                                                                                                                                                                                                                                                                                                                                                                                                                                                                                                                                                                                                                                                                                                                                                                                                                                                                                                                         |                 |     |
| 2010 17 Shango in Gaining Milodations in the same and the |                 |     |