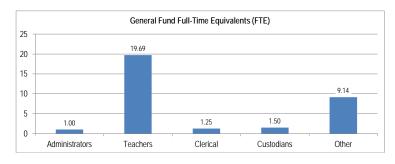

Service               | -                    | -       | -       | -                | -                         | -                | -                |  |  |  |  |  |  |  |
| Other                      | -                    | -       | -       | -                | -                         | -                | -                |  |  |  |  |  |  |  |
| Total For Location         | \$ -                 | \$ -    | \$ -    | \$ -             | \$ -                      | \$ -             | \$ -             |  |  |  |  |  |  |  |
|                            |                      |         |         |                  |                           | II.              |                  |  |  |  |  |  |  |  |

Bozeman Public Schools 2018-19 Expenditure Budget General Fund Whittier Elementary







Location: Morning Star Elementary

| Employee Type  | Full Time Equivalency (FTE): |
|----------------|------------------------------|
| Administrators | 2.00                         |
| Teachers       | 29.33                        |
| Clerical       | 1.75                         |
| Custodians     | 2.50                         |
| Other          | 7.29                         |
| Total FTE      | <u>42.87</u>                 |

|                    | Actual     | Actual     | Actual     | Actual     | Projected  | Projected  | Projected  |
|--------------------|------------|------------|------------|------------|------------|------------|------------|
|                    | Oct-14     | Oct-15     | Oct-16     | Oct-17     | Oct-18     | Oct-19     | Oct-19     |
| Student Enrollme