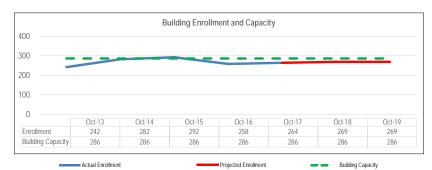

t Service               | -                    | -       | -       | -                | -                         | -                | -                |  |  |  |  |  |  |  |
| Other                      | -                    | -       | -       | -                | -                         | -                | -                |  |  |  |  |  |  |  |
| Total For Location         | \$ -                 | \$ -    | \$ -    | \$ -             | \$ -                      | \$ -             | \$ -             |  |  |  |  |  |  |  |
|                            |                      |         |         |                  |                           | II.              |                  |  |  |  |  |  |  |  |

Bozeman Public Schools 2018-19 Expenditure Budget General Fund Whittier Elementary







Location: Morning Star Elementary

| Employee Type  | Full Time Equivalency (FTE): |
|----------------|------------------------------|
| Administrators | 2.00                         |
| Teachers       | 29.33                        |
| Clerical       | 1.75                         |
| Custodians     | 2.50                         |
| Other          | 7.29                         |
| Total FTE      | <u>42.87</u>                 |

|                    | Actual     | Actual     | Actual     | Actual     | Projected  | Projected  | Projected  |
|--------------------|------------|------------|------------|------------|------------|------------|------------|
|                    | Oct-14     | Oct-15     | Oct-16     | Oct-17     | Oct-18     | Oct-19     | Oct-19     |
| Student Enroll