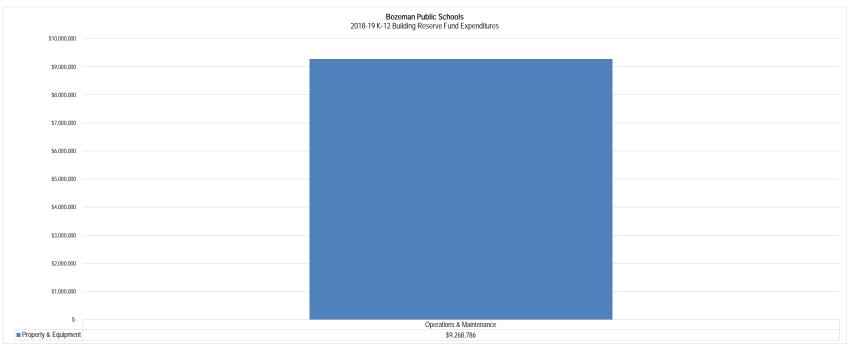

School funding in Montana, however, is quite different. Our operational expenditure budgets are limited by a state formula or District need. These budgets are then *fully funded* each year--regardless of the previous year's ending fund balance. The funding formula is tweaked every other year by our legislature, and they convene again in 2019 to determine the formula for the 2019-20 and 20-21 school years. We cannot predict what changes they might make.