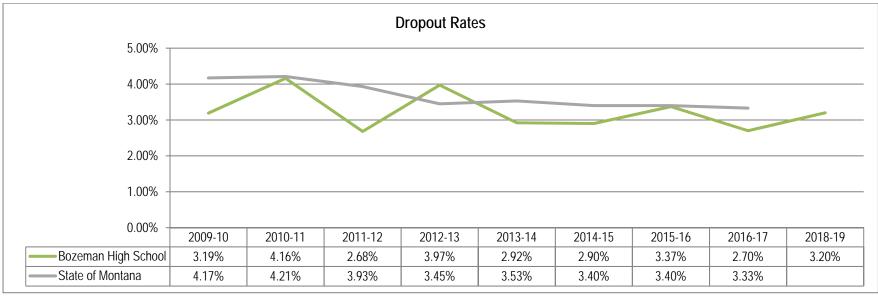

ld test for the new assessment. Comparative information was not made available after this test. Another problem occurred in the spring of 2015, when the testing company encountered technical problems that prevented many students in Bozeman and around the country from taking the assessment. The District continued to monitor student progress with internal assessments during that time, however.

The following graphs show the percentage of students scoring at or above Proficiency in the CRT standardized assessment, average composite ACT scores, percentage of students eligible for free/reduced lunches, and dropout rates. In some cases, statewide data is not available for a given year. Those points on the graph have been left blank.





NOTE: Statewide data is not yet available for 2017-18.





NOTE: Statewide data is not yet available for 2017-18.



#### **GLOSSARY OF TERMS**

- American Indian Achievement Gap Payment A state payment made to a school district's General Fund for each American Indian student enrolled in the district. The amount of the payment is determined each legislative session.
- ANB (Average Number Belonging) Each October and February, school districts report the number of students enrolled in their schools to the OPI. From these counts, ANB is calculated. ANB is then used to calculate the per-student entitlement, special education funding, Indian Education for All, and the Data for Achievement payment these, together with the basic entitlement, At-Risk Student payment, and the Quality Educator payment, make up the BASE (minimum) and Maximum general fund b