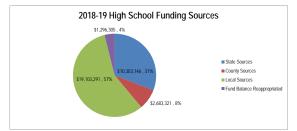

| 101.17           | 79.16            |
|                                                               |                     |                    |                     |                    |               |          |                      |                  |          |                   |                   |                   |                   |               |           |                  |                  |
|                                                               |                     |                    | 0040 40 5           |                    |               |          |                      |                  |          |                   |                   |                   |                   |               |           |                  |                  |





### Bozeman Public Schools Fund Balance and Reserve Analysis All Operating Funds

|                                            |    | Elementary District |    |            |    |            |    |            |    |            |    |            |                 |
|--------------------------------------------|----|---------------------|----|------------|----|------------|----|------------|----|------------|----|------------|-----------------|
| Fund Balance Analysis and Projections      |    | Actual              |    | Actual     |    | Actual     |    | Actual     |    | Budget*    |    | Projected* | Projected*      |
| Fullu Balance Analysis and Projections     |    | 2014-15             |    | 2015-16    |    | 2016-17    |    | 2017-18    |    | 2018-19    |    | 2019-20    | 2020-2