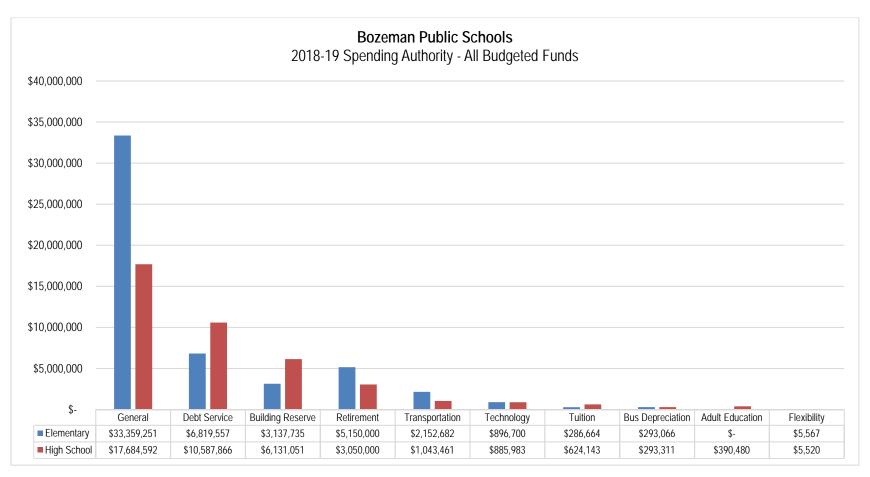

w are known. At best, projections beyond that time are futile; at worst, they are misleading to our board, administration, and community.

For that reason, this document includes historical data, budget information for the budget year (2018-19) and projections for 2019-20 and 2020-21 only.

## Bozeman Public Schools Overview

The charts on the following pages summarize budgeted revenues and expenditures for the District's budgeted funds. The total spending authority for all budgeted funds is \$92,795,958 for 2018-19. The District's largest fund is the General Fund, the District's primary operating fund. With a total K-12 expenditure budget of \$51,043,843, it makes up 55% of our planned expenditures in 2018-19. The following graph shows the relative size of the District's budgeted funds:



Of the \$92,795,958 in total budgeted expenditures, the District plans to spend \$40,584,266 (44%) on Instruction and \$55,133,604 (59%) on Salaries and Benefits – the largest single function and object amounts, respectively. Both percentages are relatively constant on a year-to-year basis.

Each expenditure budget is fully funded by a combination of fund balance remaining from the previous fiscal year (fund balance reappropriated), non-levy revenue, and levied local taxes. The \$92,795,958 in expenditure budgets adopted for 2018-19 will be funded as follows:



The following table compared these budgeted funding sources for 2018-19 with those budgeted for the prior year:

|                             | 2017-18       | 2018-19       | Change         |
|-----------------------------|----