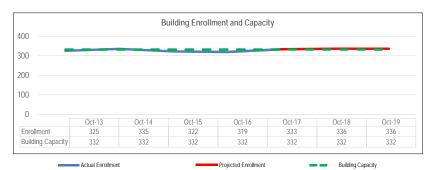

| BUILDING RESERVE FUND                                                                                                                                                                                                                                                                                                                                                                                                                                                                                                                                                                                                                                                                                                                                                                                                                                                                                                                                                                                                                                                                                                                                                                                                                                                                                                                                                                                                                                                                                                                                                                                                                                                                                                                                                                                                                                                                                                                                                                                                                                                                                                          |                 | 220 |
|--------------------------------------------------------------------------------------------------------------------------------------------------------------------------------------------------------------------------------------------------------------------------------------------------------------------------------------------------------------------------------------------------------------------------------------------------------------------------------------------------------------------------------------------------------------------------------------------------------------------------------------------------------------------------------------------------------------------------------------------------------------------------------------------------------------------------------------------------------------------------------------------------------------------------------------------------------------------------------------------------------------------------------------------------------------------------------------------------------------------------------------------------------------------------------------------------------------------------------------------------------------------------------------------------------------------------------------------------------------------------------------------------------------------------------------------------------------------------------------------------------------------------------------------------------------------------------------------------------------------------------------------------------------------------------------------------------------------------------------------------------------------------------------------------------------------------------------------------------------------------------------------------------------------------------------------------------------------------------------------------------------------------------------------------------------------------------------------------------------------------------|-----------------|-----|
| Overview                                                                                                                                                                                                                                                                                                                                                                                                                                                                                                                                                                                                                                                                                                                                                                                                                                                                                                                                                                                                                                                                                                                                                                                                                                                                                                                                                                                                                                                                                                                                                                                                                                                                                                                                                                                                                                                                                                                                                                                                                                                                                                                       |                 | 221 |
| Financing                                                                                                                                                                                                                                                                                                                                                                                                                                                                                                                                                                                                                                                                                                                                                                                                                                                                                                                                                                                                                                                                                                                                                                                                                                                                                                                                                                                                                                                                                                                                                                                                                                                                                                                                                                                                                                                                                                                                                                                                                                                                                                                      |                 |     |
| Bozeman Public Schools Overview                                                                                                                                                                                                                                                                                                                                                                                                                                                                                                                                                                                                                                                                                                                                                                                                                                                                                                                                                                                                                                                                                                                                                                                                                                                                                                                                                                                                                                                                                                                                                                                                                                                                                                                                                                                                                                                                                                                                                                                                                                                                                                |                 |     |
| Budget and Taxation History                                                                                                                                                                                                                                                                                                                                                                                                                                                                                                                                                                                                                                                                                                                                                                                                                                                                                                                                                                                                                                                                                                                                                                                                                                                                                                                                                                                                                                                                                                                                                                                                                                                                                                                                                                                                                                                                                                                                                                                                                                                                                                    |                 | 225 |
| Fund Balances and Reserves                                                                                                                                                                                                                                                                                                                                                                                                                                                                                                                                                                                                                                                                                                                                                                                                                                                                                                                                                                                                                                                                                                                                                                                                                                                                                                                                                                                                                                                                                                                                                                                                                                                                                                                                                                                                                                                                                                                                                                                                                                                                                                     |                 |     |
| Expenditure Budget                                                                                                                                                                                                                                                                                                                                                                                                                                                                                                                                                                                                                                                                                                                                                                                                                                                                                                                                                                                                                                                                                                                                                                                                                                                                                                                                                                                                                                                                                                                                                                                                                                                                                                                                                                                                                                                                                                                                                                                                                                                                                                             |                 | 228 |
| Revenue Budget                                                                                                                                                                                                                                                                                                                                                                                                                                                                                                                                                                                                                                                                                                                                                                                                                                                                                                                                                                                                                                                                                                                                                                                                                                                                                                                                                                                                                                                                                                                                                                                                                                                                                                                                                                                                                                                                                                                                                                                                                                                                                                                 |                 |     |
| Fund Balance and Reserve Analysis                                                                                                                                                                                                                                                                                                                                                                                                                                                                                                                                                                                                                                                                                                                                                                                                                                                                                                                                                                                                                                                                                                                                                                                                                                                                                                                                                                                                                                                                                                                                                                                                                                                                                                                                                                                                                                                                                                                                                                                                                                                                                              |                 | 231 |
| NONBUDGETED FUNDS                                                                                                                                                                                                                                                                                                                                                                                                                                                                                                                                                                                                                                                                                                                                                                                                                                                                                                                                                                                                                                                                                                                                                                                                                                                                                                                                                                                                                                                                                                                                                                                                                                                                                                                                                                                                                                                                                                                                                                                                                                                                                                              |                 |     |
| Overview                                                                                                                                                                                                                                                                                                                                                                                                                                                                                                                                                                                                                                                                                                                                                                                                                                                                                                                                                                                                                                                                                                                                                                                                                                                                                                                                                                                                                                                                                                                                                                                                                                                                                                                                                                                                                                                                                                                                                                                                                                                                                                                       |                 | 233 |
| Financing                                                                                                                                                                                                                                                                                                                                                                                                                                                                                                                                                                                                                                                                                                                                                                                                                                                                                                                                                                                                                                                                                                                                                                                                                                                                                                                                                                                                                                                                                                                                                                                                                                                                                                                                                                                                                                                                                                                                                                                                                                                                                                                      |                 | 233 |
| Bozeman Public Schools Overview                                                                                                                                                                                                                                                                                                                                                                                                                                                                                                                                                                                                                                                                                                                                                                                                                                                                                                                                                                                                                                                                                                                                                                                                                                                                                                                                                                                                                                                                                                                                                                                                                                                                                                                                                                                                                                                                                                                                                                                                                                                                                                |                 | 233 |
| Final 2017-18 Federal Grant Awards vs Preliminary 2018-19 Federal Grant Awards                                                                                                                                                                                                                                                                                                                                                                                                                                                                                                                                                                                                                                                                                                                                                                                                                                                                                                                                                                                                                                                                                                                                                                                                                                                                                                                                                                                                                                                                                                                                                                                                                                                                                                                                                                                                                                                                                                                                                                                                                                                 |                 | 234 |
|                                                                                                                                                                                                                                                                                                                                                                                                                                                                                                                                                                                                                                                                                                                                                                                                                                                                                                                                                                                                                                                                                                                                                                                                                                                                                                                                                                                                                                                                                                                                                                                                                                                                                                                                                                                                                                                                                                                                                                                                                                                                                                                                |                 |     |
| INFORMATIONAL SECTION                                                                                                                                                                                                                                                                                                                                                                                                                                                                                                                                                                                                                                                                                                                                                                                                                                                                                                                                                                                                                                                                                                                                                                                                                                                                                                                                                                                                                                                                                                                                                                                                                                                                                                                                                                                                                                                                                                                                                                                                                                                                                                          |                 | 235 |
| PROPERTY TAXES                                                                                                                                                                                                                                                                                                                                                                                                                                                                                                                                                                                                                                                                                                                                                                                                                                                                                                                                                                                                                                                                                                                                                                                                                                                                                                                                                                                                                                                                                                                                                                                                                                                                                                                                                                                                                                                                                                                                                                                                                                                                                                                 | NAME OF TAXABLE | 226 |
| Tax Revenue Requirements                                                                                                                                                                                                                                                                                                                                                                                                                                                                                                                                                                                                                                                                                                                                                                                                                                                                                                                                                                                                                                                                                                                                                                                                                                                                                                                                                                                                                                                                                                                                                                                                                                                                                                                                                                                                                                                                                                                                                                                                                                                                                                       |                 | 230 |
| Property Valuation                                                                                                                                                                                                                                                                                                                                                                                                                                                                                                                                                                                                                                                                                                                                                                                                                                                                                                                                                                                                                                                                                                                                                                                                                                                                                                                                                                                                                                                                                                                                                                                                                                                                                                                                                                                                                                                                                                                                                                                                                                                                                                             |                 | 237 |
| Property Tax Rates – Bozeman Schools                                                                                                                                                                                                                                                                                                                                                                                                                                                                                                                                                                                                                                                                                                                                                                                                                                                                                                                                                                                                                                                                                                                                                                                                                                                                                                                                                                                                                                                                                                                                                                                                                                                                                                                                                                                                                                                                                                                                                                                                                                                                                           |                 | 201 |
| Individual Tax Bills                                                                                                                                                                                                                                                                                                                                                                                                                                                                                                                                                                                                                                                                                                                                                                                                                                                                                                                                                                                                                                                                                                                                                                                                                                                                                                                                                                                                                                                                                                                                                                                                                                                                                                                                                                                                                                                                                                                                                                                                                                                                                                           |                 | 251 |
| Property Tax Collections                                                                                                                                                                                                                                                                                                                                                                                                                                                                                                                                                                                                                                                                                                                                                                                                                                                                                                                                                                                                                                                                                                                                                                                                                                                                                                                                                                                                                                                                                                                                                                                                                                                                                                                                                                                                                                                                                                                                                                                                                                                                                                       |                 |     |
| Alternative Tax Collections                                                                                                                                                                                                                                                                                                                                                                                                                                                                                                                                                                                                                                                                                                                                                                                                                                                                                                                                                                                                                                                                                                                                                                                                                                                                                                                                                                                                                                                                                                                                                                                                                                                                                                                                                                                                                                                                                                                                                                                                                                                                                                    |                 |     |
| STUDENT ENROLLMENT HISTORY                                                                                                                                                                                                                                                                                                                                                                                                                                                                                                                                                                                                                                                                                                                                                                                                                                                                                                                                                                                                                                                                                                                                                                                                                                                                                                                                                                                                                                                                                                                                                                                                                                                                                                                                                                                                                                                                                                                                                                                                                                                                                                     |                 | 257 |
| Description of Forecasting Methodology and Techniques                                                                                                                                                                                                                                                                                                                                                                                                                                                                                                                                                                                                                                                                                                                                                                                                                                                                                                                                                                                                                                                                                                                                                                                                                                                                                                                                                                                                                                                                                                                                                                                                                                                                                                                                                                                                                                                                                                                                                                                                                                                                          |                 |     |
| Historical and Projected Student Enrollment                                                                                                                                                                                                                                                                                                                                                                                                                                                                                                                                                                                                                                                                                                                                                                                                                                                                                                                                                                                                                                                                                                                                                                                                                                                                                                                                                                                                                                                                                                                                                                                                                                                                                                                                                                                                                                                                                                                                                                                                                                                                                    |                 | 258 |
| PERSONNEL RESOURCE ALLOCATIONS                                                                                                                                                                                                                                                                                                                                                                                                                                                                                                                                                                                                                                                                                                                                                                                                                                                                                                                                                                                                                                                                                                                                                                                                                                                                                                                                                                                                                                                                                                                                                                                                                                                                                                                                                                                                                                                                                                                                                                                                                                                                                                 |                 | 261 |
| Employee Groups                                                                                                                                                                                                                                                                                                                                                                                                                                                                                                                                                                                                                                                                                                                                                                                                                                                                                                                                                                                                                                                                                                                                                                                                                                                                                                                                                                                                                                                                                                                                                                                                                                                                                                                                                                                                                                                                                                                                                                                                                                                                                                                |                 |     |
| 2018-19 Change in Staffing Allocations                                                                                                                                                                                                                                                                                                                                                                                                                                                                                                                                                                                                                                                                                                                                                                                                                                                                                                                                                                                                                                                                                                                                                                                                                                                                                                                                                                                                                                                                                                                                                                                                                                                                                                                                                                                                                                                                                                                                                                                                                                                                                         |                 |     |
| 2010 17 Shango in Gaining Milodations in the same and the |                 |     |