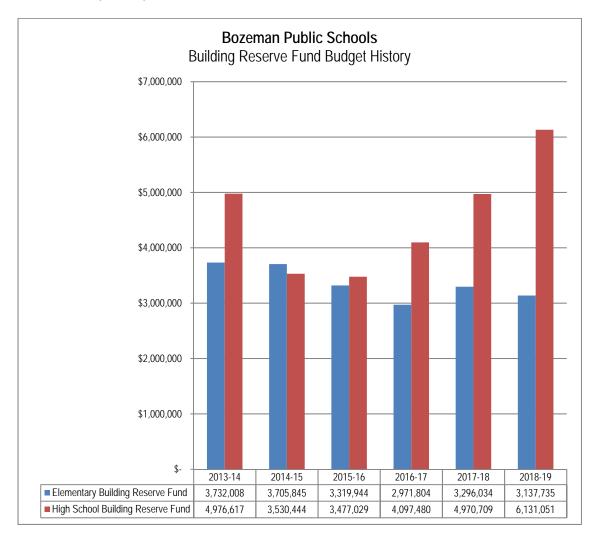

| BUILDING RESERVE FUND                                                                                                                                                                                                                                                                                                                                                                                                                                                                                                                                                                                                                                                                                                                                                                                                                                                                                                                                                                                                                                                                                                                                                                                                                                                                                                                                                                                                                                                                                                                                                                                                                                                                                                                                                                                                                                                                                                                                                                                                                                                                                                          |                 | 220 |
|--------------------------------------------------------------------------------------------------------------------------------------------------------------------------------------------------------------------------------------------------------------------------------------------------------------------------------------------------------------------------------------------------------------------------------------------------------------------------------------------------------------------------------------------------------------------------------------------------------------------------------------------------------------------------------------------------------------------------------------------------------------------------------------------------------------------------------------------------------------------------------------------------------------------------------------------------------------------------------------------------------------------------------------------------------------------------------------------------------------------------------------------------------------------------------------------------------------------------------------------------------------------------------------------------------------------------------------------------------------------------------------------------------------------------------------------------------------------------------------------------------------------------------------------------------------------------------------------------------------------------------------------------------------------------------------------------------------------------------------------------------------------------------------------------------------------------------------------------------------------------------------------------------------------------------------------------------------------------------------------------------------------------------------------------------------------------------------------------------------------------------|-----------------|-----|
| Overview                                                                                                                                                                                                                                                                                                                                                                                                                                                                                                                                                                                                                                                                                                                                                                                                                                                                                                                                                                                                                                                                                                                                                                                                                                                                                                                                                                                                                                                                                                                                                                                                                                                                                                                                                                                                                                                                                                                                                                                                                                                                                                                       |                 | 221 |
| Financing                                                                                                                                                                                                                                                                                                                                                                                                                                                                                                                                                                                                                                                                                                                                                                                                                                                                                                                                                                                                                                                                                                                                                                                                                                                                                                                                                                                                                                                                                                                                                                                                                                                                                                                                                                                                                                                                                                                                                                                                                                                                                                                      |                 |     |
| Bozeman Public Schools Overview                                                                                                                                                                                                                                                                                                                                                                                                                                                                                                                                                                                                                                                                                                                                                                                                                                                                                                                                                                                                                                                                                                                                                                                                                                                                                                                                                                                                                                                                                                                                                                                                                                                                                                                                                                                                                                                                                                                                                                                                                                                                                                |                 |     |
| Budget and Taxation History                                                                                                                                                                                                                                                                                                                                                                                                                                                                                                                                                                                                                                                                                                                                                                                                                                                                                                                                                                                                                                                                                                                                                                                                                                                                                                                                                                                                                                                                                                                                                                                                                                                                                                                                                                                                                                                                                                                                                                                                                                                                                                    |                 | 225 |
| Fund Balances and Reserves                                                                                                                                                                                                                                                                                                                                                                                                                                                                                                                                                                                                                                                                                                                                                                                                                                                                                                                                                                                                                                                                                                                                                                                                                                                                                                                                                                                                                                                                                                                                                                                                                                                                                                                                                                                                                                                                                                                                                                                                                                                                                                     |                 |     |
| Expenditure Budget                                                                                                                                                                                                                                                                                                                                                                                                                                                                                                                                                                                                                                                                                                                                                                                                                                                                                                                                                                                                                                                                                                                                                                                                                                                                                                                                                                                                                                                                                                                                                                                                                                                                                                                                                                                                                                                                                                                                                                                                                                                                                                             |                 | 228 |
| Revenue Budget                                                                                                                                                                                                                                                                                                                                                                                                                                                                                                                                                                                                                                                                                                                                                                                                                                                                                                                                                                                                                                                                                                                                                                                                                                                                                                                                                                                                                                                                                                                                                                                                                                                                                                                                                                                                                                                                                                                                                                                                                                                                                                                 |                 |     |
| Fund Balance and Reserve Analysis                                                                                                                                                                                                                                                                                                                                                                                                                                                                                                                                                                                                                                                                                                                                                                                                                                                                                                                                                                                                                                                                                                                                                                                                                                                                                                                                                                                                                                                                                                                                                                                                                                                                                                                                                                                                                                                                                                                                                                                                                                                                                              |                 | 231 |
| NONBUDGETED FUNDS                                                                                                                                                                                                                                                                                                                                                                                                                                                                                                                                                                                                                                                                                                                                                                                                                                                                                                                                                                                                                                                                                                                                                                                                                                                                                                                                                                                                                                                                                                                                                                                                                                                                                                                                                                                                                                                                                                                                                                                                                                                                                                              |                 |     |
| Overview                                                                                                                                                                                                                                                                                                                                                                                                                                                                                                                                                                                                                                                                                                                                                                                                                                                                                                                                                                                                                                                                                                                                                                                                                                                                                                                                                                                                                                                                                                                                                                                                                                                                                                                                                                                                                                                                                                                                                                                                                                                                                                                       |                 | 233 |
| Financing                                                                                                                                                                                                                                                                                                                                                                                                                                                                                                                                                                                                                                                                                                                                                                                                                                                                                                                                                                                                                                                                                                                                                                                                                                                                                                                                                                                                                                                                                                                                                                                                                                                                                                                                                                                                                                                                                                                                                                                                                                                                                                                      |                 | 233 |
| Bozeman Public Schools Overview                                                                                                                                                                                                                                                                                                                                                                                                                                                                                                                                                                                                                                                                                                                                                                                                                                                                                                                                                                                                                                                                                                                                                                                                                                                                                                                                                                                                                                                                                                                                                                                                                                                                                                                                                                                                                                                                                                                                                                                                                                                                                                |                 | 233 |
| Final 2017-18 Federal Grant Awards vs Preliminary 2018-19 Federal Grant Awards                                                                                                                                                                                                                                                                                                                                                                                                                                                                                                                                                                                                                                                                                                                                                                                                                                                                                                                                                                                                                                                                                                                                                                                                                                                                                                                                                                                                                                                                                                                                                                                                                                                                                                                                                                                                                                                                                                                                                                                                                                                 |                 | 234 |
|                                                                                                                                                                                                                                                                                                                                                                                                                                                                                                                                                                                                                                                                                                                                                                                                                                                                                                                                                                                                                                                                                                                                                                                                                                                                                                                                                                                                                                                                                                                                                                                                                                                                                                                                                                                                                                                                                                                                                                                                                                                                                                                                |                 |     |
| INFORMATIONAL SECTION                                                                                                                                                                                                                                                                                                                                                                                                                                                                                                                                                                                                                                                                                                                                                                                                                                                                                                                                                                                                                                                                                                                                                                                                                                                                                                                                                                                                                                                                                                                                                                                                                                                                                                                                                                                                                                                                                                                                                                                                                                                                                                          |                 | 235 |
| PROPERTY TAXES                                                                                                                                                                                                                                                                                                                                                                                                                                                                                                                                                                                                                                                                                                                                                                                                                                                                                                                                                                                                                                                                                                                                                                                                                                                                                                                                                                                                                                                                                                                                                                                                                                                                                                                                                                                                                                                                                                                                                                                                                                                                                                                 | NAME OF TAXABLE | 226 |
| Tax Revenue Requirements                                                                                                                                                                                                                                                                                                                                                                                                                                                                                                                                                                                                                                                                                                                                                                                                                                                                                                                                                                                                                                                                                                                                                                                                                                                                                                                                                                                                                                                                                                                                                                                                                                                                                                                                                                                                                                                                                                                                                                                                                                                                                                       |                 | 230 |
| Property Valuation                                                                                                                                                                                                                                                                                                                                                                                                                                                                                                                                                                                                                                                                                                                                                                                                                                                                                                                                                                                                                                                                                                                                                                                                                                                                                                                                                                                                                                                                                                                                                                                                                                                                                                                                                                                                                                                                                                                                                                                                                                                                                                             |                 | 237 |
| Property Tax Rates – Bozeman Schools                                                                                                                                                                                                                                                                                                                                                                                                                                                                                                                                                                                                                                                                                                                                                                                                                                                                                                                                                                                                                                                                                                                                                                                                                                                                                                                                                                                                                                                                                                                                                                                                                                                                                                                                                                                                                                                                                                                                                                                                                                                                                           |                 | 201 |
| Individual Tax Bills                                                                                                                                                                                                                                                                                                                                                                                                                                                                                                                                                                                                                                                                                                                                                                                                                                                                                                                                                                                                                                                                                                                                                                                                                                                                                                                                                                                                                                                                                                                                                                                                                                                                                                                                                                                                                                                                                                                                                                                                                                                                                                           |                 | 251 |
| Property Tax Collections                                                                                                                                                                                                                                                                                                                                                                                                                                                                                                                                                                                                                                                                                                                                                                                                                                                                                                                                                                                                                                                                                                                                                                                                                                                                                                                                                                                                                                                                                                                                                                                                                                                                                                                                                                                                                                                                                                                                                                                                                                                                                                       |                 |     |
| Alternative Tax Collections                                                                                                                                                                                                                                                                                                                                                                                                                                                                                                                                                                                                                                                                                                                                                                                                                                                                                                                                                                                                                                                                                                                                                                                                                                                                                                                                                                                                                                                                                                                                                                                                                                                                                                                                                                                                                                                                                                                                                                                                                                                                                                    |                 |     |
| STUDENT ENROLLMENT HISTORY                                                                                                                                                                                                                                                                                                                                                                                                                                                                                                                                                                                                                                                                                                                                                                                                                                                                                                                                                                                                                                                                                                                                                                                                                                                                                                                                                                                                                                                                                                                                                                                                                                                                                                                                                                                                                                                                                                                                                                                                                                                                                                     |                 | 257 |
| Description of Forecasting Methodology and Techniques                                                                                                                                                                                                                                                                                                                                                                                                                                                                                                                                                                                                                                                                                                                                                                                                                                                                                                                                                                                                                                                                                                                                                                                                                                                                                                                                                                                                                                                                                                                                                                                                                                                                                                                                                                                                                                                                                                                                                                                                                                                                          |                 |     |
| Historical and Projected Student Enrollment                                                                                                                                                                                                                                                                                                                                                                                                                                                                                                                                                                                                                                                                                                                                                                                                                                                                                                                                                                                                                                                                                                                                                                                                                                                                                                                                                                                                                                                                                                                                                                                                                                                                                                                                                                                                                                                                                                                                                                                                                                                                                    |                 | 258 |
| PERSONNEL RESOURCE ALLOCATIONS                                                                                                                                                                                                                                                                                                                                                                                                                                                                                                                                                                                                                                                                                                                                                                                                                                                                                                                                                                                                                                                                                                                                                                                                                                                                                                                                                                                                                                                                                                                                                                                                                                                                                                                                                                                                                                                                                                                                                                                                                                                                                                 |                 | 261 |
| Employee Groups                                                                                                                                                                                                                                                                                                                                                                                                                                                                                                                                                                                                                                                                                                                                                                                                                                                                                                                                                                                                                                                                                                                                                                                                                                                                                                                                                                                                                                                                                                                                                                                                                                                                                                                                                                                                                                                                                                                                                                                                                                                                                                                |                 |     |
| 2018-19 Change in Staffing Allocations                                                                                                                                                                                                                                                                                                                                                                                                                                                                                                                                                                                                                                                                                                                                                                                                                                                                                                                                                                                                                                                                                                                                                                                                                                                                                                                                                                                                                                                                                                                                                                                                                                                                                                                                                                                                                                                                                                                                                                                                                                                                                         |                 |     |
| 2010 17 Shango in Gaining Milodations in the same and the |                 |     |