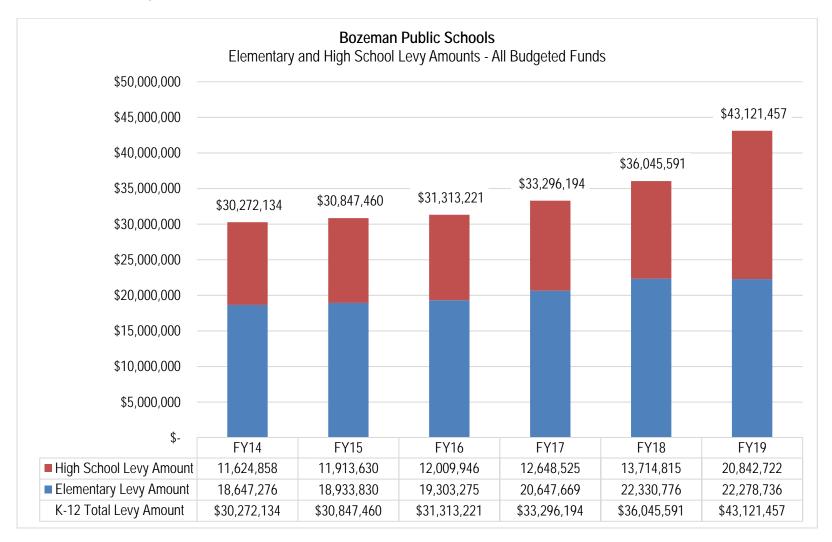

etween voted and permissive levies, or know that the presented levies are not a complete picture of the District's taxes. To reduce confusion and improve transparency, the District includes all of its levies in the notice.

The 2018-19 notice was approved by the Board of Trustees on February 26, 2018 and it was published in *The Bozeman Chronicle* on March 14, 218. The notice is included as Appendix 2 in this budget document. Capital projects—funded by the permissive and voted Building Reserve levies—are publicized in the District's annual Capital Projects Plan, which is also included herein as Appendix 1.

The following series of graphs show the historical local tax levy amounts for our District. The first graph restates total levies by District and the second shows K-12 levies by fund:





Again, mills are calculated by dividing the District's funding needs by the taxable value, as determined by the Montana Department of Revenue. Fortunately, Bozeman has historically had a strong tax base to support the School District's revenue requirements, which helps to mitigate the tax impact on individual taxpayers. This year, the Elementary and High School taxable values increased 2.76% and 2.88%, respectively. Because taxable value increased faster than the District's revenue requirements, total K-12 mills will increase from 220.02 mills in FY2018 to 251.58 mills in FY2019—an overall increase of 31.56 mills (14.34%). The following graphs show levied mills for all budgeted funds by District and K-12, by fund:





Additional details for all of these amounts can be found in the acc