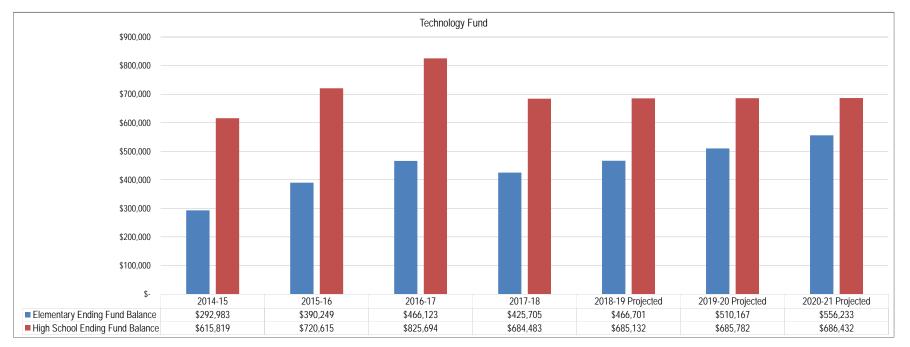

|    | -                | -                      | -                      |
| 520,280                | 615,818                | 720,615                  |     | 825,694            |    | 684,483          | 685,132                | 685,782                |
| \$<br>520,280          | \$<br>615,819          | \$<br>720,615            | \$  | 825,694            | \$ | 684,483          | \$<br>685,132          | \$<br>685,782          |
| \$<br>910,636<br>0.00% | \$<br>965,955<br>0.00% | \$<br>1,071,559<br>0.00% | \$  | 1,162,090<br>0.00% | \$ | 885,983<br>0.00% | \$<br>886,632<br>0.00% | \$<br>887,282<br>0.00% |
| N/A                    | N/A                    | N/A                      |     | N/A                |    | N/A              | N/A                    | N/A                    |



<sup>\*</sup> Anticipated expenditures may be less than spending authority established by budget limit



2018-19 Adopted Budget

Financial Section: Flexibility Funds

## **Flexibility Fund**

## **Overview**

The Flexibility Fund is authorized by Section 20-9-543, MCA, for the purpose of paying salaries, operating expenses, building expenses, purchasing supplies and equipment, and certain innovative programs. The Flexibility Fund budgets are negligible: they total \$11,087, or 0.01% of the District's 2018-19 budgeted funds.

## **Financing**

SB410 passed by the 2015 legislature also expanded the use and funding sources of the Flexibility Fund. This bill provides tax credits for individuals and corporations for charitable donations to 1) an educational improvement account for the purpos