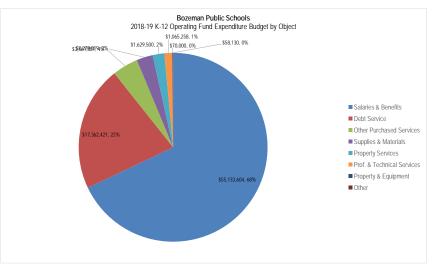

-                | -                |     | 35,000      | 0.1%   |    | 38,500     | 42,350           |
| Debt Service               | 22,605,589       | 2,920,781        | 8,952,857        | 6,422,913        |     | 10,587,866  | 31.7%  |    | 10,574,628 | 10,579,013       |
| Other                      | 117,349          | 199,173          | 695,214          | 990,651          |     | 5,607       | 0.0%   |    | 5,742      | 5,880            |
| Total For Location         | \$<br>40,687,359 | \$<br>21,469,762 | \$<br>28,976,957 | \$<br>26,989,024 | \$  | 33,386,062  | 100.0% | \$ | 33,858,911 | \$<br>35,379,327 |
|                            |                  |                  |                  |                  |     |             |        | l  |            |                  |







Bozeman Public Schools 2018-19 Revenue Budget All Operating Funds

|                                                               | Elementary District |                    |                     |                    |               |          | High School District |                  |          |                   |                   |                   |                   |               |           |                  |                  |
|---------------------------------------------------------------|---------------------|--------------------|---------------------|--------------------|---------------|----------|----------------------|------------------|----------|-------------------|-------------------|-------------------|-------------------|---------------|-----------|------------