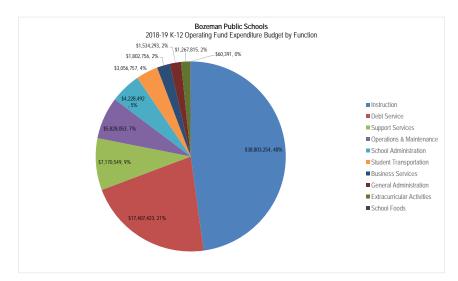

| -                | -                |     | 35,000      | 0.1%   |    | 38,500     | 42,350           |
| Debt Service               | 22,605,589       | 2,920,781        | 8,952,857        | 6,422,913        |     | 10,587,866  | 31.7%  |    | 10,574,628 | 10,579,013       |
| Other                      | 117,349          | 199,173          | 695,214          | 990,651          |     | 5,607       | 0.0%   |    | 5,742      | 5,880            |
| Total For Location         | \$<br>40,687,359 | \$<br>21,469,762 | \$<br>28,976,957 | \$<br>26,989,024 | \$  | 33,386,062  | 100.0% | \$ | 33,858,911 | \$<br>35,379,327 |
|                            |                  |                  |                  |                  |     |             |        | l  |            |                  |







Bozeman Public Schools 2018-19 Revenue Budget All Operating Funds

|                                                               | Elementary District |                    |                     |                    |               |          | High School District |                  |          |                   |                   |                   |                   |               |           |                  |                  |
|---------------------------------------------------------------|---------------------|--------------------|---------------------|--------------------|---------------|----------|----------------------|------------------|----------|-------------------|-------------------|-------------------|-------------------|---------------|-----------|----------