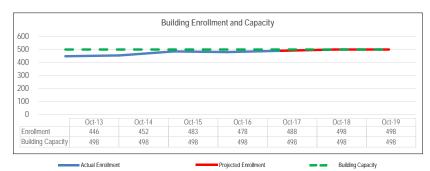

| -                | -    | -                | -                |  |  |  |  |  |  |
| Debt Service               | -                    | -       | -       | -                | -    | -                | -                |  |  |  |  |  |  |
| Other                      | -                    | -       | -       | -                | =    | -                | -                |  |  |  |  |  |  |
| Total For Location         | \$ -                 | \$ -    | \$ -    | \$ -             | \$ - | \$ -             | \$ -             |  |  |  |  |  |  |
|                            |                      |         |         |                  |      | 1                |                  |  |  |  |  |  |  |

Bozeman Public Schools 2018-19 Expenditure Budget General Fund Emily Dickinson Elementary







Location: Hyalite Elementary

| Employee Type  | Full Time Equivalency (FTE): |
|----------------|------------------------------|
| Administrators | 1.00                         |
| Teachers       | 31.47                        |
| Clerical       | 1.75                         |
| Custodians     | 2.50                         |
| Other          | 11.71                        |
| Total FTE      | <u>48.43</u>                 |

|                    | Actual<br>Oct-14 | Actual<br>Oct-15 | Actual<br>Oct-16 | Actual<br>Oct-17 | Projected<br>Oct-18 | Projected<br>Oct-19 | Projected<br>Oct-19 |
|--------------------|------------------|------------------|------------------|------------------|---------------------|---------------------|---------------------|
| Student Enrollment | 447