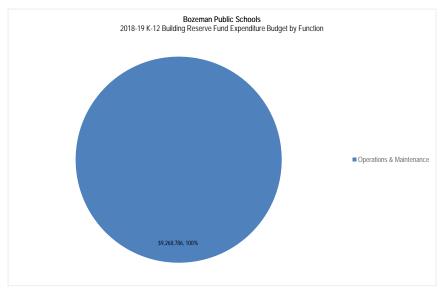

School funding in Montana, however, is quite different. Our operational expenditure budgets are limited by a state formula or District need. These budgets are then *fully funded* each year--regardless of the previous year's ending fund balance. The funding formula is tweaked every other year by our legislature, and they convene again in 2019 to determine the formula for the 2019-20 and 20-21 school years. We cannot predict what changes they might make.