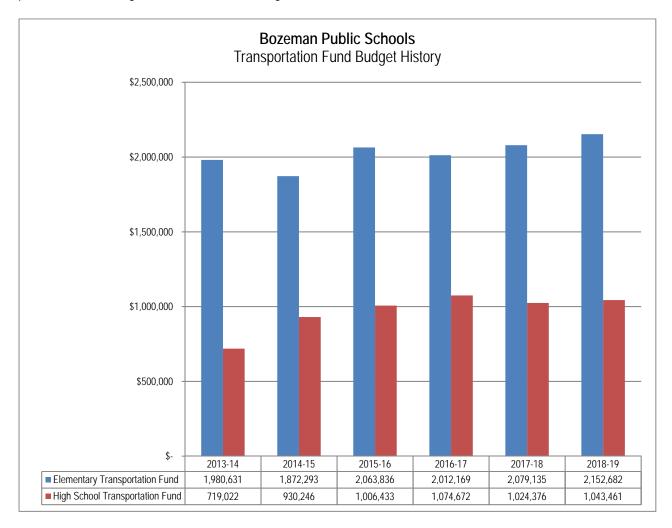

e per gallon at Conway, Kansas. Ferrellgas' markups over the rack (commodity) price are:

|        | 2018-19 | 2019-20 | 2020-21 | 2021-22 | 2022-23 |
|--------|---------|---------|---------|---------|---------|
| Markup | \$0.49  | \$0.49  | \$0.42  | \$0.42  | \$0.35  |

The total fuel budget for 2018-19 is \$277,751.

In addition to the cost of the First Student contract, Bozeman's Transportation Fund costs also include salary and benefit costs of the District's Transportation Supervisor and an allocation of other administrative costs.

# **Budget and Taxation History**

Like our enrollment, our community continues to grow. With more miles to cover and our per-mile contract costs with our vendor are scheduled to increase, the Transportation Fund budgets have been increasing over time:



The District expects this trend to continue into the foreseeable future.

The following graphs present a five-year history of Transportation Fund dollars and mills levied for both the Elementary and High School Districts. In 2018-19, the Elementary and High School Districts will levy 8.61 mills and 3.03 mills, respectively. The 11.64 total K-12 Transportation Fund mills represents 5% of the District's tax burden this year:





## Fund Balances and Reserves

Because state law restricts Transportation Fund expenditures to home-to-school costs, Transportation Fund balances are considered restricted fund balances in accordance with GASB Statement 54. State law (20-10-144, MCA) limits districts to a maximum reserve of 20% in the Transportation Fund. Fund balances above that amount must be re