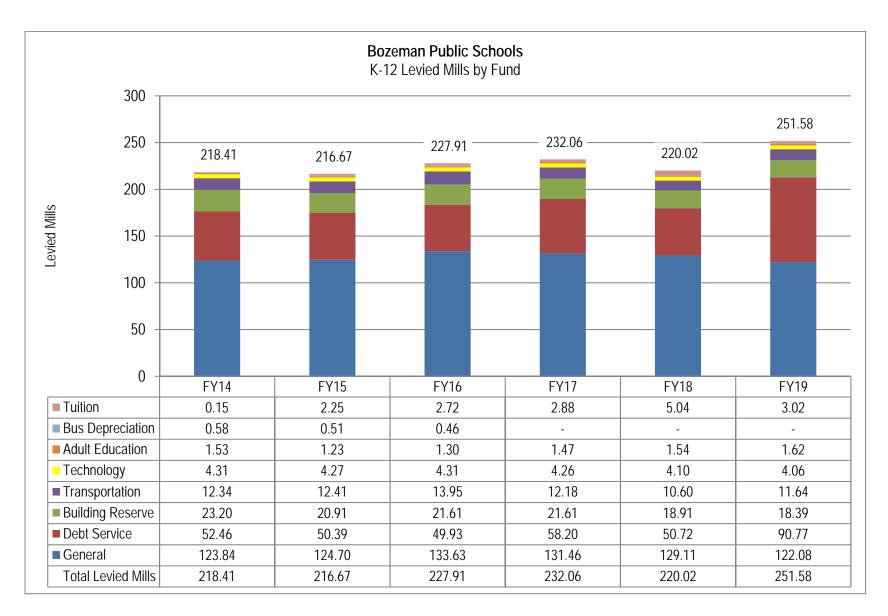

total levies by District and the second shows K-12 levies by fund:





Again, mills are calculated by dividing the District's funding needs by the taxable value, as determined by the Montana Department of Revenue. Fortunately, Bozeman has historically had a strong tax base to support the School District's revenue requirements, which helps to mitigate the tax impact on individual taxpayers. This year, the Elementary and High School taxable values increased 2.76% and 2.88%, respectively. Because taxable value increased faster than the District's revenue requirements, total K-12 mills will increase from 220.02 mills in FY2018 to 251.58 mills in FY2019—an overall increase of 31.56 mills (14.34%). The following graphs show levied mills for all budgeted funds by District and K-12, by fund:





Additional details for all of these amounts can be found in the accompanying fund budgets. The Informational Section of this document also breaks down each component of the tax changes.

## Bozeman Public Schools 2018-19 Expenditure Budget All Budgeted Funds

October 1 Enrollment Budget Per Student

Location: All Locations

|                      |                 |                |                 | Elementary      | Dist | trict     |                 |                 |
|----------------------|-----------------|----------------|-----------------|-----------------|------|-----------|-----------------|-----------------|
|                      | Actual          | Actual         | Actual          | Actual          |      | Adopted   | Projected       | Projected       |
|