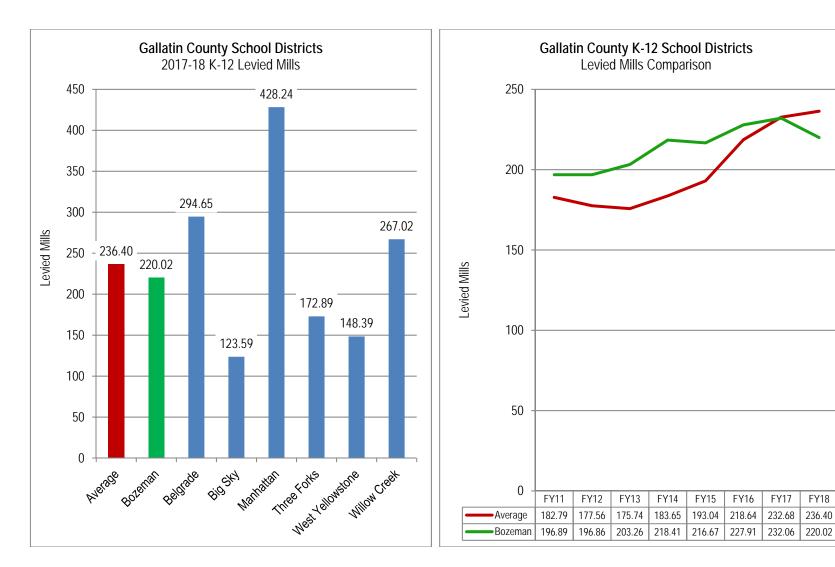

AA Districts and comparing Bozeman's historical mill levies to the statewide AA average are shown below:





As you can see, Bozeman's 220.02 mills levied in 2017-18 were the lowest of our peer districts and about 17% below the 266.59 average mills they levied. Significant changes are expected in these mill levies over the next couple of years. Voters in Helena, Kalispell, Great Falls, Billings, and Bozeman all approved large debt issues in recent years, and the debt payments associated with those issues will likely drive up taxes in those areas.

Local taxpayers often also ask how Bozeman's taxes compare to other districts in the county. Again, current year information is not yet available; however, 2017-18 detail and average historical mills for Gallatin County Schools are as follows:



The taxes levied by these neighboring districts vary widely due to drastic differences in enrollment, tax bases, and community growth patterns. However, Bozeman's 220.02 mills levied in 2017-18 is approximately 7% less than the county average. As with the AA districts, bond debt is primary driving factor with these mills. The Belgrade and Manhattan School Districts both had large bond issues come online during 2017-18, and those debt service payments caused significant increase in their levied mills.

## **Individual Tax Bills**

An individual's property tax bill is calculated using the market value of the property, the tax rate, and the mill value. For example, the tax impact of a 54.34 mill levy on a residential property owner whose house has an assessed market value of \$100,000 would