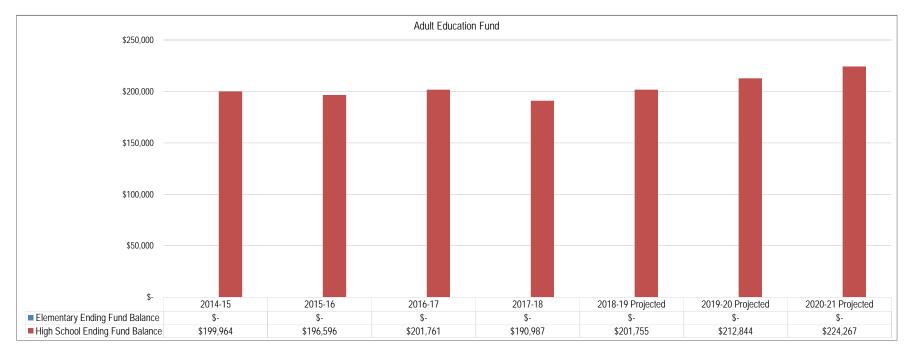

| RETIREMENT FUND                              |     |
|----------------------------------------------|-----|
| Overview                                     |     |
| Financing                                    |     |
| Bozeman Public Schools Overview              |     |
| Budget and Taxation History                  |     |
| Fund Balances and Reserves                   |     |
| Expenditure Budget                           |     |
| Revenue Budget                               | 178 |
| Fund Balance and Reserve Analysis            |     |
| ADULT EDUCATION FUND                         | 180 |
| Overview                                     |     |
| Financing                                    |     |
| Bozeman Public Schools Overview              |     |
| Budget and Taxation History                  |     |
| Fund Balances and Reserves                   |     |
| Expenditure Budget                           |     |
| Revenue Budget                               | 186 |
| Fund Balance and Reserve Analysis            |     |
| TECHNOLOGY DEPRECIATION AND ACQUISITION FUND | 188 |
| Overview                                     |     |
| Financing                                    |     |
| Bozeman Public Schools Overview              |     |
| Budget and Taxation History                  |     |
| Fund Balances and Reserves                   |     |
| Expenditure Budget                           |     |
| Revenue Budget                               |     |
| Fund Balance and Reserve Analysis            |     |