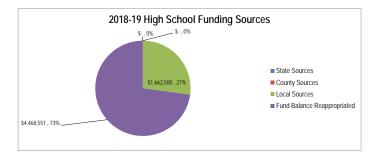

-                                                                     |                      |
|-------------------------------------------------------------------------------------------|----------------------|
| 2014-15 2015-16 2016-17 2017-18 2018-17                                                   | 2020-21              |
| 2014-15 2015-16 2016-17 Estimated Adopted Project                                         | l Projected          |
| Actual Actual Actual Budget Budge                                                         | Budget               |
| \$ 157,393,739 \$ 152,115,661 \$ 159,327,210 \$ 182,556,412 <b>\$ 187,815,184</b> \$ 191, | 1,488 \$ 195,402,917 |
| 9.53 9.86 10.36 9.04 <b>8.79</b>                                                          | 8.61 8.61            |





#### **Bozeman Public Schools**

#### Fund Balance and Reserve Analysis Building Reserve Fund

|                                            |                 |                 | E               | lem | nentary Distric | ct |           |                 |                 |
|--------------------------------------------|-----------------|-----------------|-----------------|-----|-----------------|----|-----------|-----------------|-----------------|
| Fund Balance Analysis and Projections      | Actual          | Actual          | Actual          |     | Actual          |    | Budget*   | Projected*      | Projected*      |
| Fullu Balance Analysis and Projections     | 2014-15         | 2015-16         | 2016-17         |     | 2017-18         |    | 2018-19   | 2019-20         | 2020-21