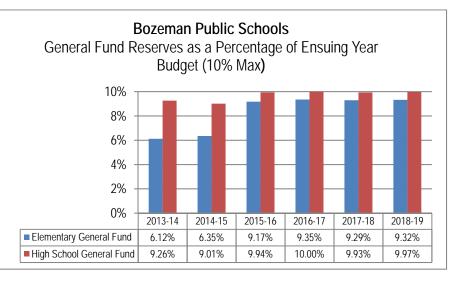

5% unassigned fund balance. However, the District places a high priority on maximizing reserves, for three primary reasons:

- Reserves are important to ensure adequate cash flow
- Reserves can be used as a funding source for emergency budget amendments
- The District anticipates issuing debt in the near future. Rating agencies place a high emphasis on adequate reserves, so the strong reserve balances will help reduce interest costs—and therefore, tax impact—caused by these future debt issues.

<u>District policy 7515</u> also delegates responsibility for assigning fund balances to the Superintendent and Deputy Superintendent Operations. To date, assignments of General Fund balances have not been made, and the District does not anticipate any such assignments in the foreseeable future.





Location: All Locations

|                      |                |                |                | Elementary Di  | istric | t :t     |                |                |
|----------------------|----------------|----------------|----------------|----------------|--------|----------|----------------|----------------|
|                      | Actual         | Actual         | Actual         | Actual         |        | Adopted  | Projected      | Projected      |
|                      | 2014-15        | 2015-16        | 2016-17        | 2017-18        |        | 2018-19  | 2019-20        | 2020-21        |
| October 1 Enrollment | 4,223          | 4,321          | 4,509          | 4,624          |        | 4,684    | 4,790          | 4,967          |
| Budget Per Student   | \$<br>6,685.6