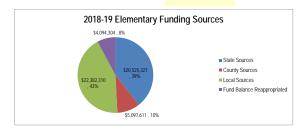

trict            |                  |                  |
|-----------------|----------------|----------------|----------------|------------------|-------------------|------------------|------------------|
| Tax Information | Actual         | Actual         | Actual         | Estimated Actual | Adopted<br>Budget | Projected Budget | Projected Budget |
|                 | 2014-15        | 2015-16        | 2016-17        | 2017-18          | 2018-19           | 2019-20          | 2020-21          |
| Taxable Value   | \$ 131,762,887 | \$ 127,702,815 | \$ 133,379,457 | \$ 151,994,908   | \$ 156,191,478    | \$ 159,315,308   | \$ 162,501,614   |
| Levied Mills    | 143.70         | 151.15         | 154.81         | 146.92           | 142.63            | 143.13           | 96.54            |







### **Bozeman Public Schools**

## Fund Balance and Reserve Analysis All Budgeted Funds

|                                            |                 |                 | E               | lem | nentary Distric | ct |            |                 |                 |
|--------------------------------------------|-----------------|-----------------|-----------------|-----|-----------------|----|------------|-----------------|-----------------|
| Fund Balance Analysis and Projections      | Actual          | Actual          | Actual          |     | Actual          |    | Budget*    | Projected*      | Projected*      |
| Fund Balance Analysis and Projections      | 2014-15         | 2015-16         | 2016-17         |     | 2017-18         |    | 2018-19    | 2019-20         | 2020-21