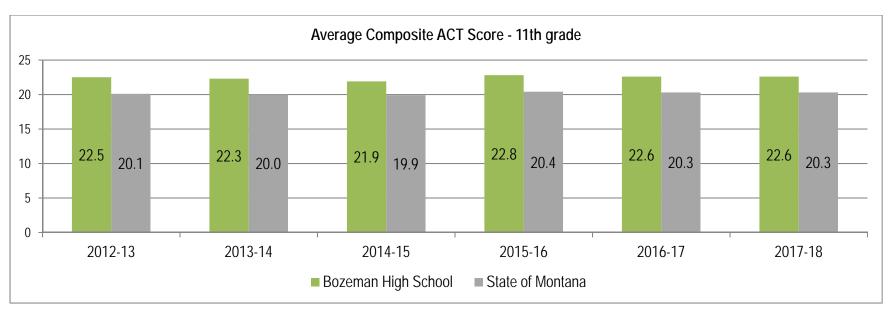

ield test for the new assessment. Comparative information was not made available after this test. Another problem occurred in the spring of 2015, when the testing company encountered technical problems that prevented many students in Bozeman and around the country from taking the assessment. The District continued to monitor student progress with internal assessments during that time, however.

The following graphs show the percentage of students scoring at or above Proficiency in the CRT standardized assessment, average composite ACT scores, percentage of students eligible for free/reduced lunches, and dropout rates. In some cases, statewide data is not available for a given year. Those points on the graph have been left blank.





NOTE: Statewide data is not yet available for 2017-18.





NOTE: Statewide data is not yet available for 2017-18.



#### **GLOSSARY OF TERMS**

- American Indian Achievement Gap Payment A state payment made to a school district's General Fund for each American Indian student enrolled in the district. The amount of the payment is determined each legislative session.
- ANB (Average Number Belonging) Each October and February, school districts report the number of students enrolled in their schools to the OPI. From these counts, ANB is calculated. ANB is then used to calculate the per-student entitlement, special education funding, Indian Education for All, and the Data for Achievement payment these, together with the basic entitlement, At-Risk Student payment, and the Quality Educator payment, make up the BASE (minimum) and Maximum general fund