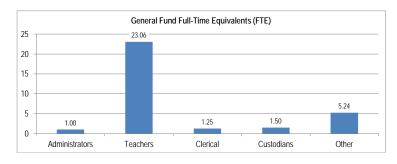

ervice               | -                    | -       | -       | -                | -                         | -                | -                |  |  |  |  |  |  |  |
| Other                      | -                    | -       | -       | -                | -                         | -                | -                |  |  |  |  |  |  |  |
| Total For Location         | \$ -                 | \$ -    | \$ -    | \$ -             | \$ -                      | \$ -             | \$ -             |  |  |  |  |  |  |  |
|                            |                      |         |         |                  |                           |                  |                  |  |  |  |  |  |  |  |

Bozeman Public Schools 2018-19 Expenditure Budget General Fund Hawthorne Elementary







Location: Whittier Elementary

| Employee Type  | Full Time Equivalency (FTE): |
|----------------|------------------------------|
| Administrators | 1.00                         |
| Teachers       | 19.69                        |
| Clerical       | 1.25                         |
| Custodians     | 1.50                         |
| Other          | 9.14                         |
| Total FTE      | <u>32.58</u>                 |

|                    | Actual     | Actual     | Actual     | Actual     | Projected  | Projected  | Projected  |
|--------------------|------------|------------|------------|------------|------------|------------|------------|
|                    | Oct-14     | Oct-15     | Oct-16     | Oct-17     | Oct-18     | Oct-19     | Oct-19     |
| Student Enrollment |