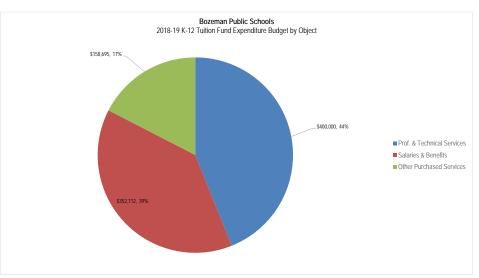

| 0.0%   | -                | -                |
| Property & Equipment       | -            |               | -             |    | -               |     |                          | 0.0%   | -                |                  |
| Debt Service               | -            | -             | -             |    | -               |     | -                        | 0.0%   | -                | -                |
| Other                      | -            | -             | -             |    | -               |     |                          | 0.0%   | -                | -                |
| Total For Location         | \$<br>85,170 | \$<br>120,878 | \$<br>168,051 | \$ | 200,930         | \$  | 624,143                  | 100.0% | \$ 246,557       | \$<br>271,213    |







#### Bozeman Public Schools 2018-19 Revenue Budget Tuition Fund

|                                                          |         |        |            |         | Flementar  | / District |         |            |           |       |    |            |          |              | High School Di | strict            |               |            |           |
|----------------------------------------------------------|---------|--------|------------|---------|------------|------------|---------|------------|-----------|-------|----|------------|----------|--------------|----------------|-------------------|---------------|------------|-----------|
|                                                          | 2014-15 |        | 2015-16    | 2016-17 | 2017-18    | 2018-19    |         | 2019