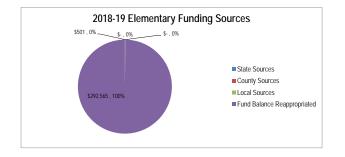

-----------|-------------------|------|-------------|-------------------|-------------------|
| 2014-1   |       |    | 2015-16     | 2016-17           | 2017-18           |      | 2018-19     | 2019-20           | 2020-21           |
| 2014-1   |       |    | 2013-10     | 2010-17           | Estimated         |      | Adopted     | Projected         | Projected         |
| Actua    |       |    | Actual      | Actual            | Actual            |      | Budget      | Budget            | Budget            |
| \$ 157,3 | 3,739 | \$ | 152,115,661 | \$<br>159,327,210 | \$<br>182,556,412 | S    | 187,815,184 | \$<br>191,571,488 | \$<br>195,402,917 |
|          | 0.23  | 3  | 0.21        | 0.00              | 0.00              |      | 0.00        | 0.00              | 0.00              |





### Fund Balance and Reserve Analysis Bus Depreciation Fund

|                                            |               |               | E             | len | nentary Distric | ct |         |               |               |
|--------------------------------------------|---------------|---------------|---------------|-----|-----------------|----|---------|---------------|---------------|
| Fund Balance Analysis and Projections      | Actual        | Actual        | Actual        |     | Actual          |    | Budget* | Projected*    | Projected*    |
| Fund Balance Analysis and Projections      | 2014-15       | 2015-16       | 2016-17       |     | 2017-18         |    | 2018-19 | 2019-20       | 2020-21       |
| Beginning Fund Balance                     | \$<br>212,654 | \$<br>25