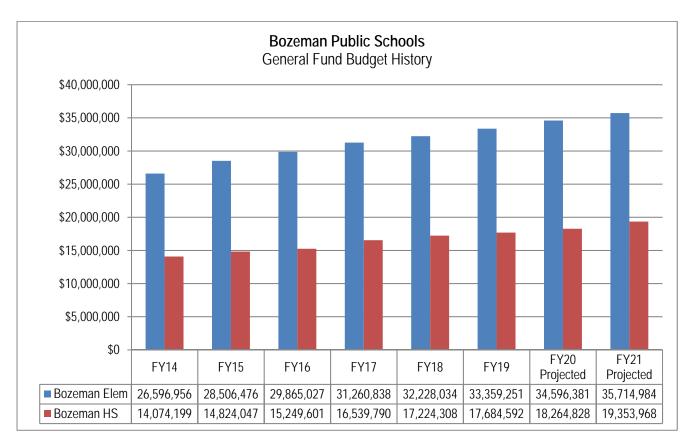

lity of these state payments contributed to low operating reserve limits (10%) and strong bond ratings as raters looked favorably on reliable operating cash flows.

These recent changes, however, call those items into question. With the legislature willing to withhold payments, schools wishing to spend their entire annual budget will have to either spend down their reserves or find other revenue sources to finance the gap created by the lost

payments. Bond rating agencies may also take issue with the reduced reliability, causing borrowing costs—and ultimately, local property taxes—to increase over time.

# **Budget and Taxation History**

Bozeman is a growing district. Because our General Fund budgets are primarily based on enrollment, these budget limits have been increasing over time:



The District expects this growth trend to continue into the foreseeable future.

The following graphs present a five-year history of General Fund dollars and mills levied for both the Elementary and High School Districts. In 2018-19, the Elementary and High School Districts will levy 82.94 mills and 39.14 mills, respectively. The 122.08 total K-12 General Fund mills represents 49% of the District's tax burden this year:





## **Fund Balances and Reserves**

General Fund balances are considered unassigned fund balances in accordance with GASB Statement 54. Ending fund balances continue to grow in the General Fund. State law (20-9-104, MCA) limits districts to a maximum reserve of 10% in the General Fund. Fund balances above that amount must be reappropriated—or used to reduce revenue re