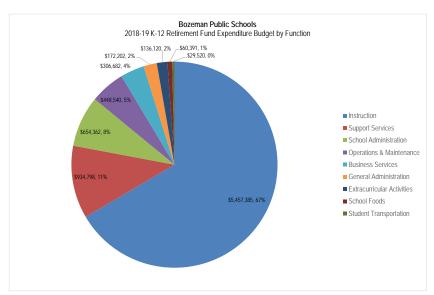

| RETIREMENT FUND                              |     |
|----------------------------------------------|-----|
| Overview                                     |     |
| Financing                                    |     |
| Bozeman Public Schools Overview              |     |
| Budget and Taxation History                  |     |
| Fund Balances and Reserves                   |     |
| Expenditure Budget                           |     |
| Revenue Budget                               | 178 |
| Fund Balance and Reserve Analysis            |     |
| ADULT EDUCATION FUND                         | 180 |
| Overview                                     |     |
| Financing                                    |     |
| Bozeman Public Schools Overview              |     |
| Budget and Taxation History                  |     |
| Fund Balances and Reserves                   |     |
| Expenditure Budget                           |     |
| Revenue Budget                               | 186 |
| Fund Balance and Reserve Analysis            |     |
| TECHNOLOGY DEPRECIATION AND ACQUISITION FUND | 188 |
| Overview                                     |     |
| Financing                                    |     |
| Bozeman Public Schools Overview              |     |
| Budget and Taxation History                  |     |
| Fund Balances and Reserves                   |     |
| Expenditure Budget                           |     |
| Revenue Budget                               |     |
| Fund Balance and Reserve Analysis            |     |