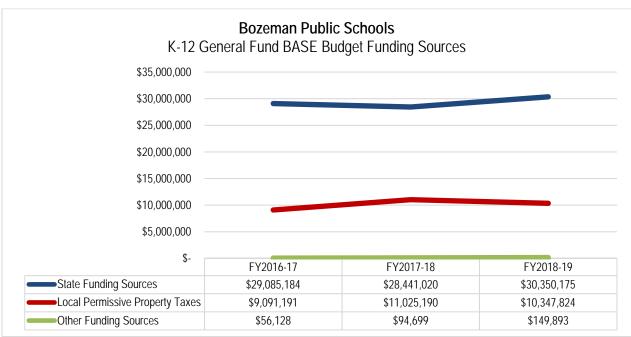

bsidy and those districts that do receive the subsidy, such as Bozeman, will receive a larger amount.

#### The GTB thresholds are:

|                                         | FY2017-18 and prior | FY2018-19 | FY2019-20 | FY2020-21 and beyond |
|-----------------------------------------|---------------------|-----------|-----------|----------------------|
| Guaranteed Tax<br>Base Aid<br>Threshold | 193%                | 216%      | 224%      | 232%                 |

The following graph shows the changes in General Fund BASE budget funding sources resulting from this bill. From this graph, you can see the 2017-18 state funding drop and corresponding property tax increase as well as the state funding increase and property tax *de*crease in 2018-19 as the higher GTB threshold took effect:



It is important to note that the 2019 legislature has the ability to change anything in the school funding law, including the GTB thresholds listed above. Much of the school associations' lobbying efforts will focus on keeping those increasing thresholds in place to ensure the property relief that was promised in 2017.

<u>Permissive taxes approved by the local Board of Trustees.</u> Permissive taxes approved by the local Board of Trustees increased \$125,964 from 2017-18 to 2018-19. They comprise 7% of the total taxes levied by the District in 2018-19.

Taxes in this category do not require a vote of the taxpayers, and are levied at the discretion of the Board of Trustees. These taxes include amounts levied in support of the Transportation, Bus Depreciation, Tuition, Adult Ed, and Build