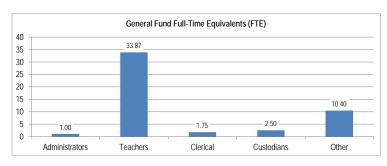

| BUILDING RESERVE FUND                                                                                                                                                                                                                                                                                                                                                                                                                                                                                                                                                                                                                                                                                                                                                                                                                                                                                                                                                                                                                                                                                                                                                                                                                                                                                                                                                                                                                                                                                                                                                                                                                                                                                                                                                                                                                                                                                                                                                                                                                                                                                                          |                 | 220 |
|--------------------------------------------------------------------------------------------------------------------------------------------------------------------------------------------------------------------------------------------------------------------------------------------------------------------------------------------------------------------------------------------------------------------------------------------------------------------------------------------------------------------------------------------------------------------------------------------------------------------------------------------------------------------------------------------------------------------------------------------------------------------------------------------------------------------------------------------------------------------------------------------------------------------------------------------------------------------------------------------------------------------------------------------------------------------------------------------------------------------------------------------------------------------------------------------------------------------------------------------------------------------------------------------------------------------------------------------------------------------------------------------------------------------------------------------------------------------------------------------------------------------------------------------------------------------------------------------------------------------------------------------------------------------------------------------------------------------------------------------------------------------------------------------------------------------------------------------------------------------------------------------------------------------------------------------------------------------------------------------------------------------------------------------------------------------------------------------------------------------------------|-----------------|-----|
| Overview                                                                                                                                                                                                                                                                                                                                                                                                                                                                                                                                                                                                                                                                                                                                                                                                                                                                                                                                                                                                                                                                                                                                                                                                                                                                                                                                                                                                                                                                                                                                                                                                                                                                                                                                                                                                                                                                                                                                                                                                                                                                                                                       |                 | 221 |
| Financing                                                                                                                                                                                                                                                                                                                                                                                                                                                                                                                                                                                                                                                                                                                                                                                                                                                                                                                                                                                                                                                                                                                                                                                                                                                                                                                                                                                                                                                                                                                                                                                                                                                                                                                                                                                                                                                                                                                                                                                                                                                                                                                      |                 |     |
| Bozeman Public Schools Overview                                                                                                                                                                                                                                                                                                                                                                                                                                                                                                                                                                                                                                                                                                                                                                                                                                                                                                                                                                                                                                                                                                                                                                                                                                                                                                                                                                                                                                                                                                                                                                                                                                                                                                                                                                                                                                                                                                                                                                                                                                                                                                |                 |     |
| Budget and Taxation History                                                                                                                                                                                                                                                                                                                                                                                                                                                                                                                                                                                                                                                                                                                                                                                                                                                                                                                                                                                                                                                                                                                                                                                                                                                                                                                                                                                                                                                                                                                                                                                                                                                                                                                                                                                                                                                                                                                                                                                                                                                                                                    |                 | 225 |
| Fund Balances and Reserves                                                                                                                                                                                                                                                                                                                                                                                                                                                                                                                                                                                                                                                                                                                                                                                                                                                                                                                                                                                                                                                                                                                                                                                                                                                                                                                                                                                                                                                                                                                                                                                                                                                                                                                                                                                                                                                                                                                                                                                                                                                                                                     |                 |     |
| Expenditure Budget                                                                                                                                                                                                                                                                                                                                                                                                                                                                                                                                                                                                                                                                                                                                                                                                                                                                                                                                                                                                                                                                                                                                                                                                                                                                                                                                                                                                                                                                                                                                                                                                                                                                                                                                                                                                                                                                                                                                                                                                                                                                                                             |                 | 228 |
| Revenue Budget                                                                                                                                                                                                                                                                                                                                                                                                                                                                                                                                                                                                                                                                                                                                                                                                                                                                                                                                                                                                                                                                                                                                                                                                                                                                                                                                                                                                                                                                                                                                                                                                                                                                                                                                                                                                                                                                                                                                                                                                                                                                                                                 |                 |     |
| Fund Balance and Reserve Analysis                                                                                                                                                                                                                                                                                                                                                                                                                                                                                                                                                                                                                                                                                                                                                                                                                                                                                                                                                                                                                                                                                                                                                                                                                                                                                                                                                                                                                                                                                                                                                                                                                                                                                                                                                                                                                                                                                                                                                                                                                                                                                              |                 | 231 |
| NONBUDGETED FUNDS                                                                                                                                                                                                                                                                                                                                                                                                                                                                                                                                                                                                                                                                                                                                                                                                                                                                                                                                                                                                                                                                                                                                                                                                                                                                                                                                                                                                                                                                                                                                                                                                                                                                                                                                                                                                                                                                                                                                                                                                                                                                                                              |                 |     |
| Overview                                                                                                                                                                                                                                                                                                                                                                                                                                                                                                                                                                                                                                                                                                                                                                                                                                                                                                                                                                                                                                                                                                                                                                                                                                                                                                                                                                                                                                                                                                                                                                                                                                                                                                                                                                                                                                                                                                                                                                                                                                                                                                                       |                 | 233 |
| Financing                                                                                                                                                                                                                                                                                                                                                                                                                                                                                                                                                                                                                                                                                                                                                                                                                                                                                                                                                                                                                                                                                                                                                                                                                                                                                                                                                                                                                                                                                                                                                                                                                                                                                                                                                                                                                                                                                                                                                                                                                                                                                                                      |                 | 233 |
| Bozeman Public Schools Overview                                                                                                                                                                                                                                                                                                                                                                                                                                                                                                                                                                                                                                                                                                                                                                                                                                                                                                                                                                                                                                                                                                                                                                                                                                                                                                                                                                                                                                                                                                                                                                                                                                                                                                                                                                                                                                                                                                                                                                                                                                                                                                |                 | 233 |
| Final 2017-18 Federal Grant Awards vs Preliminary 2018-19 Federal Grant Awards                                                                                                                                                                                                                                                                                                                                                                                                                                                                                                                                                                                                                                                                                                                                                                                                                                                                                                                                                                                                                                                                                                                                                                                                                                                                                                                                                                                                                                                                                                                                                                                                                                                                                                                                                                                                                                                                                                                                                                                                                                                 |                 | 234 |
|                                                                                                                                                                                                                                                                                                                                                                                                                                                                                                                                                                                                                                                                                                                                                                                                                                                                                                                                                                                                                                                                                                                                                                                                                                                                                                                                                                                                                                                                                                                                                                                                                                                                                                                                                                                                                                                                                                                                                                                                                                                                                                                                |                 |     |
| INFORMATIONAL SECTION                                                                                                                                                                                                                                                                                                                                                                                                                                                                                                                                                                                                                                                                                                                                                                                                                                                                                                                                                                                                                                                                                                                                                                                                                                                                                                                                                                                                                                                                                                                                                                                                                                                                                                                                                                                                                                                                                                                                                                                                                                                                                                          |                 | 235 |
| PROPERTY TAXES                                                                                                                                                                                                                                                                                                                                                                                                                                                                                                                                                                                                                                                                                                                                                                                                                                                                                                                                                                                                                                                                                                                                                                                                                                                                                                                                                                                                                                                                                                                                                                                                                                                                                                                                                                                                                                                                                                                                                                                                                                                                                                                 | NAME OF TAXABLE | 226 |
| Tax Revenue Requirements                                                                                                                                                                                                                                                                                                                                                                                                                                                                                                                                                                                                                                                                                                                                                                                                                                                                                                                                                                                                                                                                                                                                                                                                                                                                                                                                                                                                                                                                                                                                                                                                                                                                                                                                                                                                                                                                                                                                                                                                                                                                                                       |                 | 230 |
| Property Valuation                                                                                                                                                                                                                                                                                                                                                                                                                                                                                                                                                                                                                                                                                                                                                                                                                                                                                                                                                                                                                                                                                                                                                                                                                                                                                                                                                                                                                                                                                                                                                                                                                                                                                                                                                                                                                                                                                                                                                                                                                                                                                                             |                 | 237 |
| Property Tax Rates – Bozeman Schools                                                                                                                                                                                                                                                                                                                                                                                                                                                                                                                                                                                                                                                                                                                                                                                                                                                                                                                                                                                                                                                                                                                                                                                                                                                                                                                                                                                                                                                                                                                                                                                                                                                                                                                                                                                                                                                                                                                                                                                                                                                                                           |                 | 201 |
| Individual Tax Bills                                                                                                                                                                                                                                                                                                                                                                                                                                                                                                                                                                                                                                                                                                                                                                                                                                                                                                                                                                                                                                                                                                                                                                                                                                                                                                                                                                                                                                                                                                                                                                                                                                                                                                                                                                                                                                                                                                                                                                                                                                                                                                           |                 | 251 |
| Property Tax Collections                                                                                                                                                                                                                                                                                                                                                                                                                                                                                                                                                                                                                                                                                                                                                                                                                                                                                                                                                                                                                                                                                                                                                                                                                                                                                                                                                                                                                                                                                                                                                                                                                                                                                                                                                                                                                                                                                                                                                                                                                                                                                                       |                 |     |
| Alternative Tax Collections                                                                                                                                                                                                                                                                                                                                                                                                                                                                                                                                                                                                                                                                                                                                                                                                                                                                                                                                                                                                                                                                                                                                                                                                                                                                                                                                                                                                                                                                                                                                                                                                                                                                                                                                                                                                                                                                                                                                                                                                                                                                                                    |                 |     |
| STUDENT ENROLLMENT HISTORY                                                                                                                                                                                                                                                                                                                                                                                                                                                                                                                                                                                                                                                                                                                                                                                                                                                                                                                                                                                                                                                                                                                                                                                                                                                                                                                                                                                                                                                                                                                                                                                                                                                                                                                                                                                                                                                                                                                                                                                                                                                                                                     |                 | 257 |
| Description of Forecasting Methodology and Techniques                                                                                                                                                                                                                                                                                                                                                                                                                                                                                                                                                                                                                                                                                                                                                                                                                                                                                                                                                                                                                                                                                                                                                                                                                                                                                                                                                                                                                                                                                                                                                                                                                                                                                                                                                                                                                                                                                                                                                                                                                                                                          |                 |     |
| Historical and Projected Student Enrollment                                                                                                                                                                                                                                                                                                                                                                                                                                                                                                                                                                                                                                                                                                                                                                                                                                                                                                                                                                                                                                                                                                                                                                                                                                                                                                                                                                                                                                                                                                                                                                                                                                                                                                                                                                                                                                                                                                                                                                                                                                                                                    |                 | 258 |
| PERSONNEL RESOURCE ALLOCATIONS                                                                                                                                                                                                                                                                                                                                                                                                                                                                                                                                                                                                                                                                                                                                                                                                                                                                                                                                                                                                                                                                                                                                                                                                                                                                                                                                                                                                                                                                                                                                                                                                                                                                                                                                                                                                                                                                                                                                                                                                                                                                                                 |                 | 261 |
| Employee Groups                                                                                                                                                                                                                                                                                                                                                                                                                                                                                                                                                                                                                                                                                                                                                                                                                                                                                                                                                                                                                                                                                                                                                                                                                                                                                                                                                                                                                                                                                                                                                                                                                                                                                                                                                                                                                                                                                                                                                                                                                                                                                                                |                 |     |
| 2018-19 Change in Staffing Allocations                                                                                                                                                                                                                                                                                                                                                                                                                                                                                                                                                                                                                                                                                                                                                                                                                                                                                                                                                                                                                                                                                                                                                                                                                                                                                                                                                                                                                                                                                                                                                                                                                                                                                                                                                                                                                                                                                                                                                                                                                                                                                         |                 |     |
| 2010 17 Shango in Gaining Milodations in the same and the |                 |     |