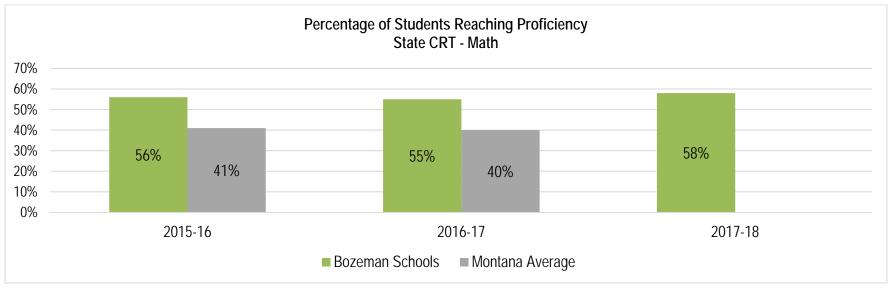

In the spring of 2014, all students participated in the field test for the new assessment. Comparative information was not made available after this test. Another problem occurred in the spring of 2015, when the testing company encountered technical problems that prevented many students in Bozeman and around the country from taking the assessment. The District continued to monitor student progress with internal assessments during that time, however.

The following graphs show the percentage of students scoring at or above Proficiency in the CRT standardized assessment, average composite ACT scores, percentage of students eligible for free/reduced lunches, and dropout rates. In some cases, statewide data is not available for a given year. Those points on the graph have been left blank.





NOTE: Statewide data is not yet available for 2017-18.





NOTE: Statewide data is not yet available for 2017-18.



#### **GLOSSARY OF TERMS**

- American Indian Achievement Gap Payment A state payment made to a school district's General Fund for each American Indian student enrolled in the district. The amount of the payment is determined each legislative session.
- ANB (Average Number Belonging) Each October and February, school districts report the number of students enrolled in their schools to the OPI. From these counts, ANB is calculated. ANB is then used to calculate the per-student entitlement, special education funding, Indian Education for All, and the Data for Achievement payment these, together with the basic entitlement, At-Risk Student payment, and the Quality Educator pa