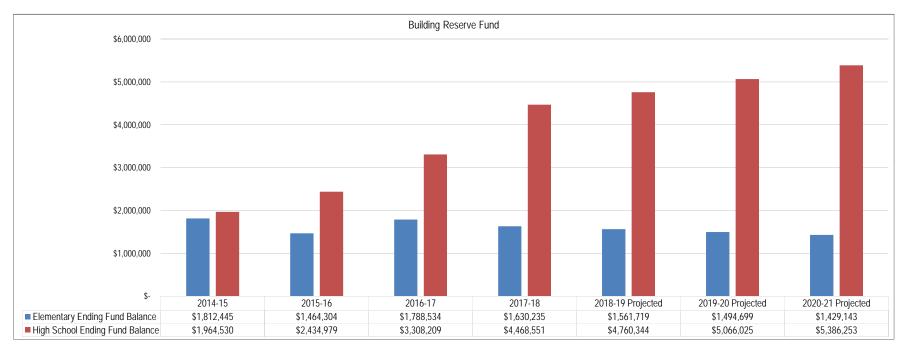

| -                               | -                               |
| 2,022,944                       | 1,964,529                       | 2,434,979                       |     | 3,308,209                 |    | 4,468,551                 | 4,760,344                       | 5,066,025                       |
| \$<br>2,022,944                 | \$<br>1,964,530                 | \$<br>2,434,979                 | \$  | 3,308,209                 | \$ | 4,468,551                 | \$<br>4,760,344                 | \$<br>5,066,025                 |
| \$<br>3,530,444<br>0.00%<br>N/A | \$<br>3,477,029<br>0.00%<br>N/A | \$<br>4,097,480<br>0.00%<br>N/A | \$  | 4,970,709<br>0.00%<br>N/A | \$ | 6,131,051<br>0.00%<br>N/A | \$<br>6,422,844<br>0.00%<br>N/A | \$<br>6,728,524<br>0.00%<br>N/A |



<sup>\*</sup> Anticipated expenditures may be less than spending authority established by budget limit

# Nonbudgeted Funds

**Bozeman Public Schools** 



2018-19 Adopted Budget

# **Nonbudgeted Funds**

#### **Overview**

In addition to the budgeted funds discussed above, the District maintains a number of nonbudgeted funds to facilitate its operations. 20-9-210, MCA limits expenditures from these funds to the cash balances in them. Montana law does not require formally adopted budgets for these funds. Since the Board does not approve these budgets, they are not detailed in this document. Nonetheless, nonbudgeted funds play a significant role in the District's operations, so a high-level overview of keys nonbudgeted funds is provided here for reference.

# **Financing**

Financing sour