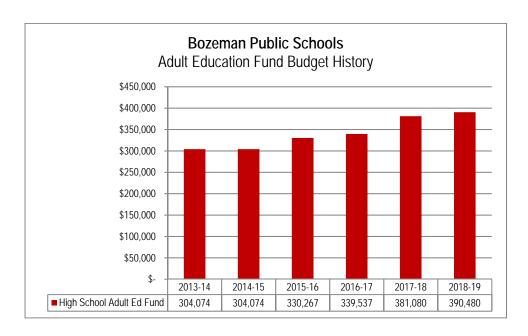

pool of more than 50 teachers provide educational opportunities in a variety of content areas. In additional to administering the HiSET high school equivalency exam, the Adult and Community Education department offers 45-50 classes each quarter, serving more than 2,000 community adults each year.

## **Budget and Taxation History**

The District's Adult Ed program is growing along with the rest of the District. Additionally, the Federal Adult Basic Literacy and Education grants were eliminated after FY2016-17. The District chose to retain the services of two of the three staff historically paid by that grant. As a result, the budget for the Adult Education fund and the permissive levy that supports it both increased at that time.

The graph below shows the growing budgets for this fund:



The following graphs present a five-year history of Adult Education Fund dollars and mills levied. In 2018-19, the High School Districts will levy 1.62 mills, which represents less than 1% of the District's tax burden this year:





## Fund Balances and Reserves

Because state law restricts Adult Ed Fund expenditures to adult education costs, Adult Ed Fund balances are considered restricted fund balances in accordance with GASB Statement 54. Ending fund balances continue to grow in the Adult Ed Fund. State law (20-7-713, MCA) limits districts to a maximum reserve of 35% in the Adult Ed Fund. Fund balances above that amount must be reappropriated—or used to reduce revenue requirements in the ensuing fiscal year.

Ending fund balances continue to grow in the Adult Ed Fund. The District pl