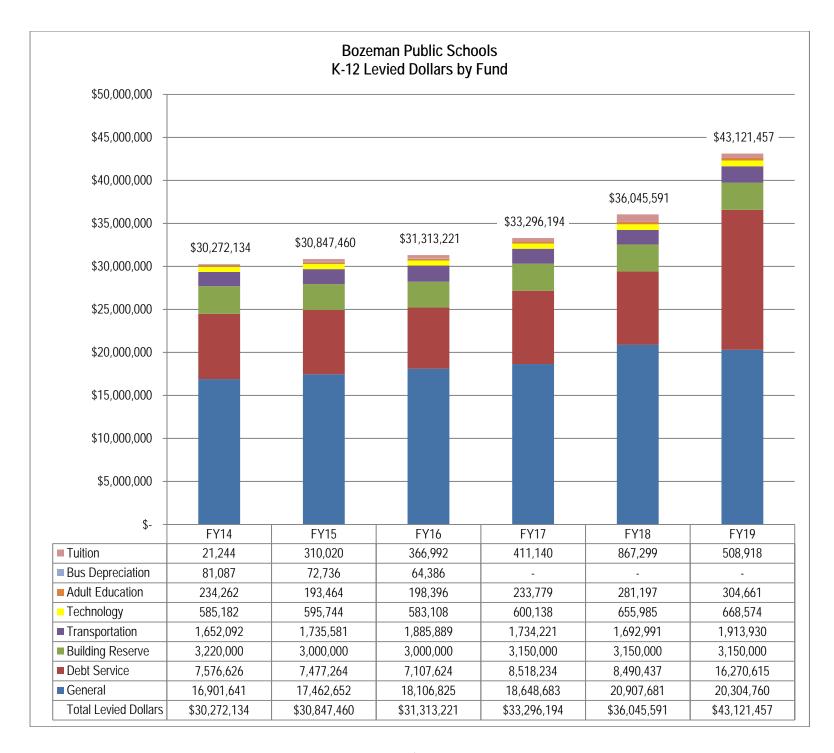

| 25                 |
| High School (grades 9-12)  | 2,168                                | 2,223                                     | 55                 |
| Total (K-12)               | 6,852                                | 7,049                                     | 161                |

#### **Taxation**

Montana does not have a sales tax, and income tax revenue goes directly to the State Department of Revenue. As a result, local property taxes are a primary funding source for school budgets. As Bozeman's budgets grow, local property tax levies continue to increase as well. The FY2019 budget is funded by \$43,121,457 in property taxes, an increase of \$7,075,866 (19.63%) over FY2018. The following graphs detail those amounts by District and then by fund:





As referenced above, the taxes required to service the new high school debt represent the single largest change to the District's tax structure. The High School District's Debt Service levy mills will increase by \$7,669,850 for this payment alone—an amount that actually exceeds the District's net increase for the year, because there all other funds combined for a net reduction.

During the 2017 election cycle, the District advertised a maximum tax impact of \$6.97 per month per \$100,000 of home value. With 80% of the authorized bonds actually issued (\$100 million issued, \$125 million authorized), the actual tax impact is \$4.59 per month—66% of the advertised amount.

State law requires Montana schools to provide notice in March each year of any anticipated increases to certain permi