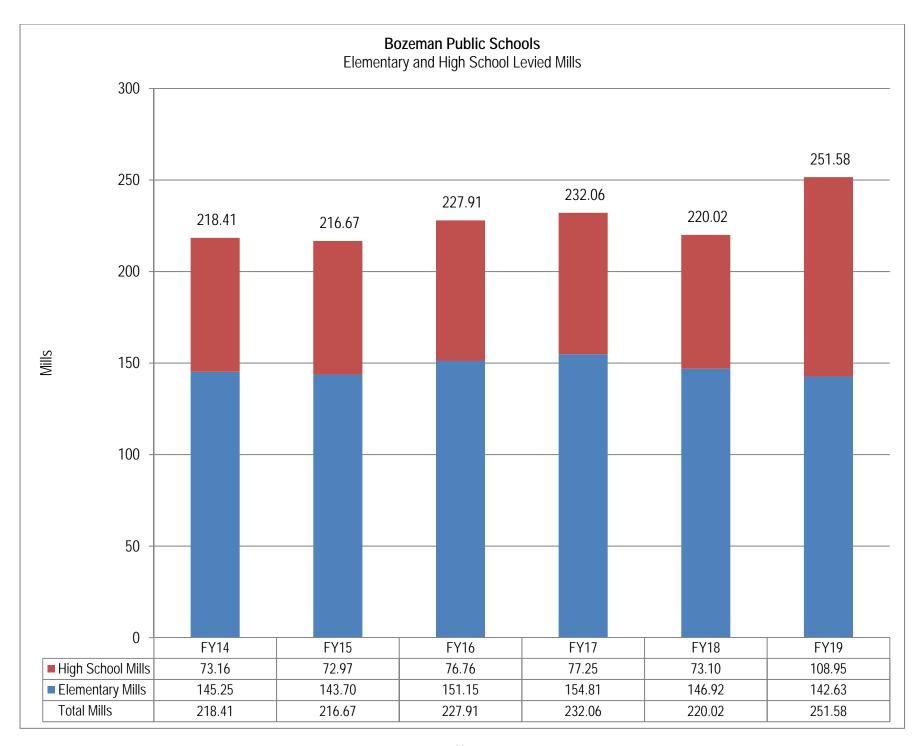

taxpayers. The Districts saw taxable values dip for the first time in over 15 years in 2016-17—the result from the Montana Department of Revenue's periodic revaluation and the 2008 recession. That decrease appears to have been an aberration. Based on continued strong growth in the community and the legislature's decision to leave tax rates unchanged, Bozeman's 2018-19 taxable values increased as expected. The Elementary and High School increases in 2018-19 were 2.76% and 2.88%, respectively:



As a result of the increase in tax revenue primarily to fund High School Debt Service, total mills will increase from 220.02 mills in FY2018 to 251.58 mills in FY2019—an increase of 31.56 mills (14.34%). Again, the graphs show the breakdown of these mills by District and then K-12 totals by fund:





## Personnel Resource Changes

Montana's state accreditation standards provide the basic framework for the District's staffing model. As detailed above, the District anticipates the 161 additional students to enroll in the District during 2018-19. To accommodate that increasing enrollment and comply with the accreditation standards, the 2018-19 budget includes a total of 8.0 FTE in new certified positions at an estimated cost of \$496,000. At the time the budget was adopted 7.55 FTE had been added, as detailed in the following table:

|                               | Elementary District | High School District | Unallocated K-12 | K-12 Total | Bu | dgeted Cost |
|-------------------------------|---------------------|----------------------|------------------|------------|----|----------