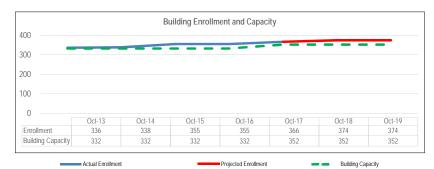

| BUILDING RESERVE FUND                                                                                                                                                                                                                                                                                                                                                                                                                                                                                                                                                                                                                                                                                                                                                                                                                                                                                                                                                                                                                                                                                                                                                                                                                                                                                                                                                                                                                                                                                                                                                                                                                                                                                                                                                                                                                                                                                                                                                                                                                                                                                                          |                 | 220 |
|--------------------------------------------------------------------------------------------------------------------------------------------------------------------------------------------------------------------------------------------------------------------------------------------------------------------------------------------------------------------------------------------------------------------------------------------------------------------------------------------------------------------------------------------------------------------------------------------------------------------------------------------------------------------------------------------------------------------------------------------------------------------------------------------------------------------------------------------------------------------------------------------------------------------------------------------------------------------------------------------------------------------------------------------------------------------------------------------------------------------------------------------------------------------------------------------------------------------------------------------------------------------------------------------------------------------------------------------------------------------------------------------------------------------------------------------------------------------------------------------------------------------------------------------------------------------------------------------------------------------------------------------------------------------------------------------------------------------------------------------------------------------------------------------------------------------------------------------------------------------------------------------------------------------------------------------------------------------------------------------------------------------------------------------------------------------------------------------------------------------------------|-----------------|-----|
| Overview                                                                                                                                                                                                                                                                                                                                                                                                                                                                                                                                                                                                                                                                                                                                                                                                                                                                                                                                                                                                                                                                                                                                                                                                                                                                                                                                                                                                                                                                                                                                                                                                                                                                                                                                                                                                                                                                                                                                                                                                                                                                                                                       |                 | 221 |
| Financing                                                                                                                                                                                                                                                                                                                                                                                                                                                                                                                                                                                                                                                                                                                                                                                                                                                                                                                                                                                                                                                                                                                                                                                                                                                                                                                                                                                                                                                                                                                                                                                                                                                                                                                                                                                                                                                                                                                                                                                                                                                                                                                      |                 |     |
| Bozeman Public Schools Overview                                                                                                                                                                                                                                                                                                                                                                                                                                                                                                                                                                                                                                                                                                                                                                                                                                                                                                                                                                                                                                                                                                                                                                                                                                                                                                                                                                                                                                                                                                                                                                                                                                                                                                                                                                                                                                                                                                                                                                                                                                                                                                |                 |     |
| Budget and Taxation History                                                                                                                                                                                                                                                                                                                                                                                                                                                                                                                                                                                                                                                                                                                                                                                                                                                                                                                                                                                                                                                                                                                                                                                                                                                                                                                                                                                                                                                                                                                                                                                                                                                                                                                                                                                                                                                                                                                                                                                                                                                                                                    |                 | 225 |
| Fund Balances and Reserves                                                                                                                                                                                                                                                                                                                                                                                                                                                                                                                                                                                                                                                                                                                                                                                                                                                                                                                                                                                                                                                                                                                                                                                                                                                                                                                                                                                                                                                                                                                                                                                                                                                                                                                                                                                                                                                                                                                                                                                                                                                                                                     |                 |     |
| Expenditure Budget                                                                                                                                                                                                                                                                                                                                                                                                                                                                                                                                                                                                                                                                                                                                                                                                                                                                                                                                                                                                                                                                                                                                                                                                                                                                                                                                                                                                                                                                                                                                                                                                                                                                                                                                                                                                                                                                                                                                                                                                                                                                                                             |                 | 228 |
| Revenue Budget                                                                                                                                                                                                                                                                                                                                                                                                                                                                                                                                                                                                                                                                                                                                                                                                                                                                                                                                                                                                                                                                                                                                                                                                                                                                                                                                                                                                                                                                                                                                                                                                                                                                                                                                                                                                                                                                                                                                                                                                                                                                                                                 |                 |     |
| Fund Balance and Reserve Analysis                                                                                                                                                                                                                                                                                                                                                                                                                                                                                                                                                                                                                                                                                                                                                                                                                                                                                                                                                                                                                                                                                                                                                                                                                                                                                                                                                                                                                                                                                                                                                                                                                                                                                                                                                                                                                                                                                                                                                                                                                                                                                              |                 | 231 |
| NONBUDGETED FUNDS                                                                                                                                                                                                                                                                                                                                                                                                                                                                                                                                                                                                                                                                                                                                                                                                                                                                                                                                                                                                                                                                                                                                                                                                                                                                                                                                                                                                                                                                                                                                                                                                                                                                                                                                                                                                                                                                                                                                                                                                                                                                                                              |                 |     |
| Overview                                                                                                                                                                                                                                                                                                                                                                                                                                                                                                                                                                                                                                                                                                                                                                                                                                                                                                                                                                                                                                                                                                                                                                                                                                                                                                                                                                                                                                                                                                                                                                                                                                                                                                                                                                                                                                                                                                                                                                                                                                                                                                                       |                 | 233 |
| Financing                                                                                                                                                                                                                                                                                                                                                                                                                                                                                                                                                                                                                                                                                                                                                                                                                                                                                                                                                                                                                                                                                                                                                                                                                                                                                                                                                                                                                                                                                                                                                                                                                                                                                                                                                                                                                                                                                                                                                                                                                                                                                                                      |                 | 233 |
| Bozeman Public Schools Overview                                                                                                                                                                                                                                                                                                                                                                                                                                                                                                                                                                                                                                                                                                                                                                                                                                                                                                                                                                                                                                                                                                                                                                                                                                                                                                                                                                                                                                                                                                                                                                                                                                                                                                                                                                                                                                                                                                                                                                                                                                                                                                |                 | 233 |
| Final 2017-18 Federal Grant Awards vs Preliminary 2018-19 Federal Grant Awards                                                                                                                                                                                                                                                                                                                                                                                                                                                                                                                                                                                                                                                                                                                                                                                                                                                                                                                                                                                                                                                                                                                                                                                                                                                                                                                                                                                                                                                                                                                                                                                                                                                                                                                                                                                                                                                                                                                                                                                                                                                 |                 | 234 |
|                                                                                                                                                                                                                                                                                                                                                                                                                                                                                                                                                                                                                                                                                                                                                                                                                                                                                                                                                                                                                                                                                                                                                                                                                                                                                                                                                                                                                                                                                                                                                                                                                                                                                                                                                                                                                                                                                                                                                                                                                                                                                                                                |                 |     |
| INFORMATIONAL SECTION                                                                                                                                                                                                                                                                                                                                                                                                                                                                                                                                                                                                                                                                                                                                                                                                                                                                                                                                                                                                                                                                                                                                                                                                                                                                                                                                                                                                                                                                                                                                                                                                                                                                                                                                                                                                                                                                                                                                                                                                                                                                                                          |                 | 235 |
| PROPERTY TAXES                                                                                                                                                                                                                                                                                                                                                                                                                                                                                                                                                                                                                                                                                                                                                                                                                                                                                                                                                                                                                                                                                                                                                                                                                                                                                                                                                                                                                                                                                                                                                                                                                                                                                                                                                                                                                                                                                                                                                                                                                                                                                                                 | NAME OF TAXABLE | 226 |
| Tax Revenue Requirements                                                                                                                                                                                                                                                                                                                                                                                                                                                                                                                                                                                                                                                                                                                                                                                                                                                                                                                                                                                                                                                                                                                                                                                                                                                                                                                                                                                                                                                                                                                                                                                                                                                                                                                                                                                                                                                                                                                                                                                                                                                                                                       |                 | 230 |
| Property Valuation                                                                                                                                                                                                                                                                                                                                                                                                                                                                                                                                                                                                                                                                                                                                                                                                                                                                                                                                                                                                                                                                                                                                                                                                                                                                                                                                                                                                                                                                                                                                                                                                                                                                                                                                                                                                                                                                                                                                                                                                                                                                                                             |                 | 237 |
| Property Tax Rates – Bozeman Schools                                                                                                                                                                                                                                                                                                                                                                                                                                                                                                                                                                                                                                                                                                                                                                                                                                                                                                                                                                                                                                                                                                                                                                                                                                                                                                                                                                                                                                                                                                                                                                                                                                                                                                                                                                                                                                                                                                                                                                                                                                                                                           |                 | 201 |
| Individual Tax Bills                                                                                                                                                                                                                                                                                                                                                                                                                                                                                                                                                                                                                                                                                                                                                                                                                                                                                                                                                                                                                                                                                                                                                                                                                                                                                                                                                                                                                                                                                                                                                                                                                                                                                                                                                                                                                                                                                                                                                                                                                                                                                                           |                 | 251 |
| Property Tax Collections                                                                                                                                                                                                                                                                                                                                                                                                                                                                                                                                                                                                                                                                                                                                                                                                                                                                                                                                                                                                                                                                                                                                                                                                                                                                                                                                                                                                                                                                                                                                                                                                                                                                                                                                                                                                                                                                                                                                                                                                                                                                                                       |                 |     |
| Alternative Tax Collections                                                                                                                                                                                                                                                                                                                                                                                                                                                                                                                                                                                                                                                                                                                                                                                                                                                                                                                                                                                                                                                                                                                                                                                                                                                                                                                                                                                                                                                                                                                                                                                                                                                                                                                                                                                                                                                                                                                                                                                                                                                                                                    |                 |     |
| STUDENT ENROLLMENT HISTORY                                                                                                                                                                                                                                                                                                                                                                                                                                                                                                                                                                                                                                                                                                                                                                                                                                                                                                                                                                                                                                                                                                                                                                                                                                                                                                                                                                                                                                                                                                                                                                                                                                                                                                                                                                                                                                                                                                                                                                                                                                                                                                     |                 | 257 |
| Description of Forecasting Methodology and Techniques                                                                                                                                                                                                                                                                                                                                                                                                                                                                                                                                                                                                                                                                                                                                                                                                                                                                                                                                                                                                                                                                                                                                                                                                                                                                                                                                                                                                                                                                                                                                                                                                                                                                                                                                                                                                                                                                                                                                                                                                                                                                          |                 |     |
| Historical and Projected Student Enrollment                                                                                                                                                                                                                                                                                                                                                                                                                                                                                                                                                                                                                                                                                                                                                                                                                                                                                                                                                                                                                                                                                                                                                                                                                                                                                                                                                                                                                                                                                                                                                                                                                                                                                                                                                                                                                                                                                                                                                                                                                                                                                    |                 | 258 |
| PERSONNEL RESOURCE ALLOCATIONS                                                                                                                                                                                                                                                                                                                                                                                                                                                                                                                                                                                                                                                                                                                                                                                                                                                                                                                                                                                                                                                                                                                                                                                                                                                                                                                                                                                                                                                                                                                                                                                                                                                                                                                                                                                                                                                                                                                                                                                                                                                                                                 |                 | 261 |
| Employee Groups                                                                                                                                                                                                                                                                                                                                                                                                                                                                                                                                                                                                                                                                                                                                                                                                                                                                                                                                                                                                                                                                                                                                                                                                                                                                                                                                                                                                                                                                                                                                                                                                                                                                                                                                                                                                                                                                                                                                                                                                                                                                                                                |                 |     |
| 2018-19 Change in Staffing Allocations                                                                                                                                                                                                                                                                                                                                                                                                                                                                                                                                                                                                                                                                                                                                                                                                                                                                                                                                                                                                                                                                                                                                                                                                                                                                                                                                                                                                                                                                                                                                                                                                                                                                                                                                                                                                                                                                                                                                                                                                                                                                                         |                 |     |
| 2010 17 Shango in Gaining Milodations in the same and the |                 |     |