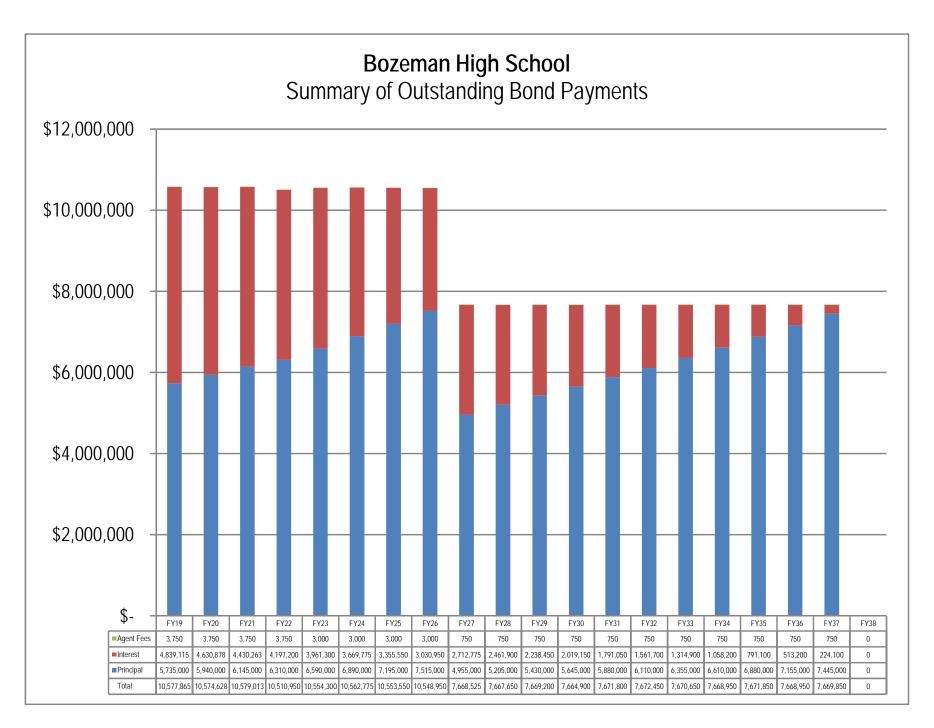

| FLEXIBILITY FUND                                 | 197 |
|--------------------------------------------------|-----|
| Overview                                         |     |
| Financing                                        |     |
| Bozeman Public Schools Overview                  |     |
| Budget and Taxation History                      | 199 |
| Fund Balances and Reserves                       | 199 |
| Expenditure Budget                               |     |
| Revenue Budget                                   | 202 |
| Fund Balance and Reserve Analysis                |     |
| DEBT SERVICE FUND                                |     |
| Overview                                         | 205 |
| Financing                                        |     |
| Bozeman Public Schools Overview                  |     |
| Budget and Taxation History                      | 207 |
| Fund Balances and Reserves                       |     |
| Elementary Debt Limit Analysis                   | 210 |
| Elementary Debt Service Fund – Payment Schedule  | 211 |
| Elementary Summary of Outstanding Bond Payments  | 212 |
| High School Debt Limit Analysis                  |     |
| High School Debt Service Fund – Payment Schedule | 214 |
| High School Summary of Outstanding Bond Payments | 215 |
| Expenditure Analysis                             |     |
| Revenue Budget                                   |     |
| Fund Balance and Reserve Analysis                | 219 |
| OUCATIO)                                         |     |