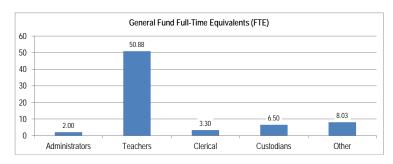

uipment       | -       | -                    | -        | -                | -                         | -                | -                |  |  |  |  |  |  |  |
| Debt Service               | -       | -                    | -        | -                | -                         | -                | -                |  |  |  |  |  |  |  |
| Other                      | -       | -                    | -        | -                | -                         | -                | -                |  |  |  |  |  |  |  |
| Total For Location         | \$ -    | \$ -                 | <u>-</u> | <u> </u>         | <u> </u>                  | \$ -             | <u>-</u>         |  |  |  |  |  |  |  |

Bozeman Public Schools 2018-19 Expenditure Budget General Fund Sacajawea Middle School







Location: Bozeman High School

| Employee Type  | Full Time Equivalency (FTE): |
|----------------|------------------------------|
| Administrators | 5.00                         |
| Teachers       | 146.97                       |
| Clerical       | 10.57                        |
| Custodians     | 15.25                        |
| Other          | 16.20                        |
| Total FTE      | <u>193.99</u>                |

|                    | Actual<br>Oct-14 | Actual<br>Oct-15 | Actual<br>Oct-16 | Actual<br>Oct-17 | Projected<br>Oct-18 | Projected<br>Oct-19 | Projected<br>Oct-19 |
|--------------------|------------------|------------------|------------------|------------------|---------------------|---------------------|---------------------|
| Student Enrollment | 1,973