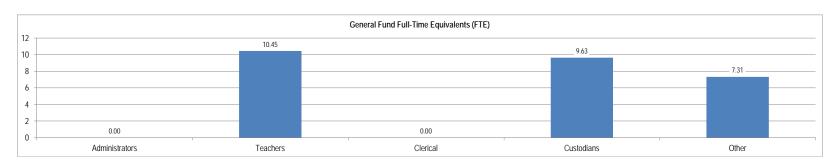

| - 0.0                     | <mark>%</mark> -    | -                |
| Debt Service               | -          | -          | -            | 25,406           | - 0.0                     | <mark>%</mark> -    | -                |
| Other                      | 37,299     | 79,298     | 526,700      | 737,190          | - 0.0                     | <del>%</del> -      | -                |
| Total For Location         | \$ 820,534 | \$ 868,254 | \$ 1,373,278 | \$ 1,793,302     | \$ 1,814,957 <u>100.0</u> | <u>\$ 1,686,963</u> | \$ 2,207,969     |
|                            |            |            |              |                  |                           |                     |                  |

Bozeman Public Schools 2018-19 Expenditure Budget General Fund Undistributed





#### Bozeman Public Schools 2018-19 Revenue Budget General Fund

|                                                                |               |               |               | Elementary    | District      |            |              |                                                    |    |            |               |                  | High School Dis | trict         |           |               |            |
|----------------------------------------------------------------|---------------|---------------|---------------|---------------|---------------|------------|--------------|----------------------------------------------------|----|------------|---------------|------------------|-----------------|---------------|-----------|---------------|------------|
|