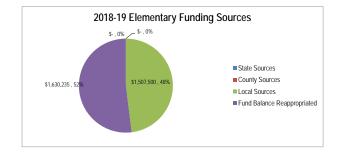

19-                                                                     |                      |
|-------------------------------------------------------------------------------------------|----------------------|
| 2014-15 2015-16 2016-17 2017-18 2018-17                                                   | 2020-21              |
| 2014-15 2015-16 2016-17 Estimated Adopted Project                                         | l Projected          |
| Actual Actual Actual Budget Budge                                                         | Budget               |
| \$ 157,393,739 \$ 152,115,661 \$ 159,327,210 \$ 182,556,412 <b>\$ 187,815,184</b> \$ 191, | 1,488 \$ 195,402,917 |
| 9.53 9.86 10.36 9.04 <b>8.79</b>                                                          | 8.61 8.61            |





#### **Bozeman Public Schools**

#### Fund Balance and Reserve Analysis Building Reserve Fund

|                                            |                 |                 | E               | lem | nentary Distric | ct |           |                 |                 |
|--------------------------------------------|-----------------|-----------------|-----------------|-----|-----------------|----|-----------|-----------------|-----------------|
| Fund Balance Analysis and Projections      | Actual          | Actual          | Actual          |     | Actual          |    | Budget*   | Projected*      | Projected*      |
| Fullu Balance Analysis and Projections     | 2014-15         | 2015-16         | 2016-17         |     | 2017-18         |    | 2018-19   | 2019-20         | 2020-21