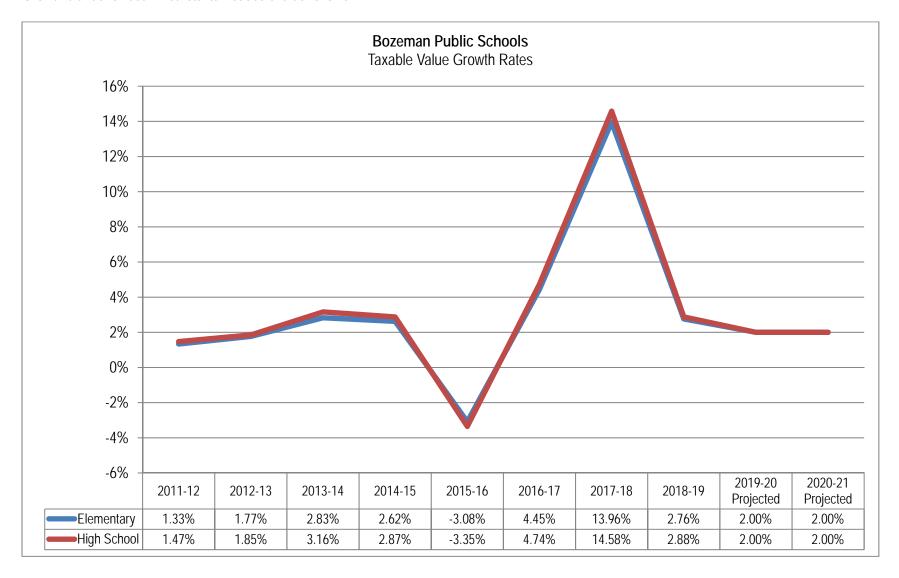

, abundant new growth in the area, and the legislature's decision to leave tax rates unchanged, taxable values increased again this year. Elementary and High School taxable values increased 2.76% and 2.88%, respectively, bringing both values to new record highs. The resale and construction markets remain quite strong in our area, and the District expects taxable values to continue to increase into the foreseeable future.



As detailed in the Organizational Section of this document, the Bozeman High School District includes all of the property in the Bozeman Elementary District plus the property in seven outlying "feeder" elementary districts. This year, Bozeman Elementary's tax base makes up 83% of that of Bozeman High School.

Growth trends for both Districts' tax bases are as follows:



Local property values are surging and area growth remains strong, so a 2.0% growth rate is assumed for future years.

The state's calculation of taxable value has undergone some noteworthy changes in the past several years. Those changes play a key role in the District's tax structure and impact, so a brief history is in order.

State law requires cyclical reappraisal of residential, commercial, industrial, agricultural and forestland property. A long-standing system governed the reappraisal cycle, but SB157 from the 2015 Legislative session made significant changes to that system. In particular, SB157:

- Changed the reappraisal cycle from six years to every two years
- Removed the six-year phase in period for property value increases. Those increases are now effective immediately.

The