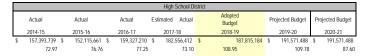

strict            |                  |                  |
|-----------------|----------------|----------------|----------------|------------------|-------------------|------------------|------------------|
| Tax Information | Actual         | Actual         | Actual         | Estimated Actual | Adopted<br>Budget | Projected Budget | Projected Budget |
|                 | 2014-15        | 2015-16        | 2016-17        | 2017-18          | 2018-19           | 2019-20          | 2020-21          |
| Taxable Value   | \$ 131,762,887 | \$ 127,702,815 | \$ 133,379,457 | \$ 151,994,908   | \$ 156,191,478    | \$ 159,315,308   | \$ 162,501,614   |
| Levied Mills    | 143.70         | 151.15         | 154.81         | 146.92           | 142.63            | 143.13           | 96.54            |







### **Bozeman Public Schools**

## Fund Balance and Reserve Analysis All Budgeted Funds

|                                            |                 |                 | E               | lem | nentary Distric | ct |            |                 |                 |
|--------------------------------------------|-----------------|-----------------|-----------------|-----|-----------------|----|------------|-----------------|-----------------|
| Fund Balance Analysis and Projections      | Actual          | Actual          | Actual          |     | Actual          |    | Budget*    | Projected*      | Projected*      |
| Fund Balance Analysis and Projections      | 2014-15         | 2015-16         | 2016-17         |     | 2017-18         |    | 2018-19    | 2019-20         | 2020-21