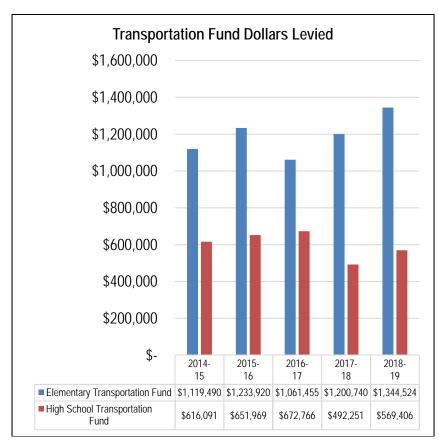

ary and benefit costs of the District's Transportation Supervisor and an allocation of other administrative costs.

# **Budget and Taxation History**

Like our enrollment, our community continues to grow. With more miles to cover and our per-mile contract costs with our vendor are scheduled to increase, the Transportation Fund budgets have been increasing over time:



The District expects this trend to continue into the foreseeable future.

The following graphs present a five-year history of Transportation Fund dollars and mills levied for both the Elementary and High School Districts. In 2018-19, the Elementary and High School Districts will levy 8.61 mills and 3.03 mills, respectively. The 11.64 total K-12 Transportation Fund mills represents 5% of the District's tax burden this year:





## Fund Balances and Reserves

Because state law restricts Transportation Fund expenditures to home-to-school costs, Transportation Fund balances are considered restricted fund balances in accordance with GASB Statement 54. State law (20-10-144, MCA) limits districts to a maximum reserve of 20% in the Transportation Fund. Fund balances above that amount must be reappropriated—or used to reduce revenue requirements in the ensuing fiscal year.

Ending fund balances continue to grow in the Transportation Fund. The District places a high priority on maximizing reserves, for three primary reasons:

- Reserves are important to ensure adequate cash flow
- Reserves can be used as a funding source for emergency budget amendments
- The District anticipates issuing debt in the near future. Rating