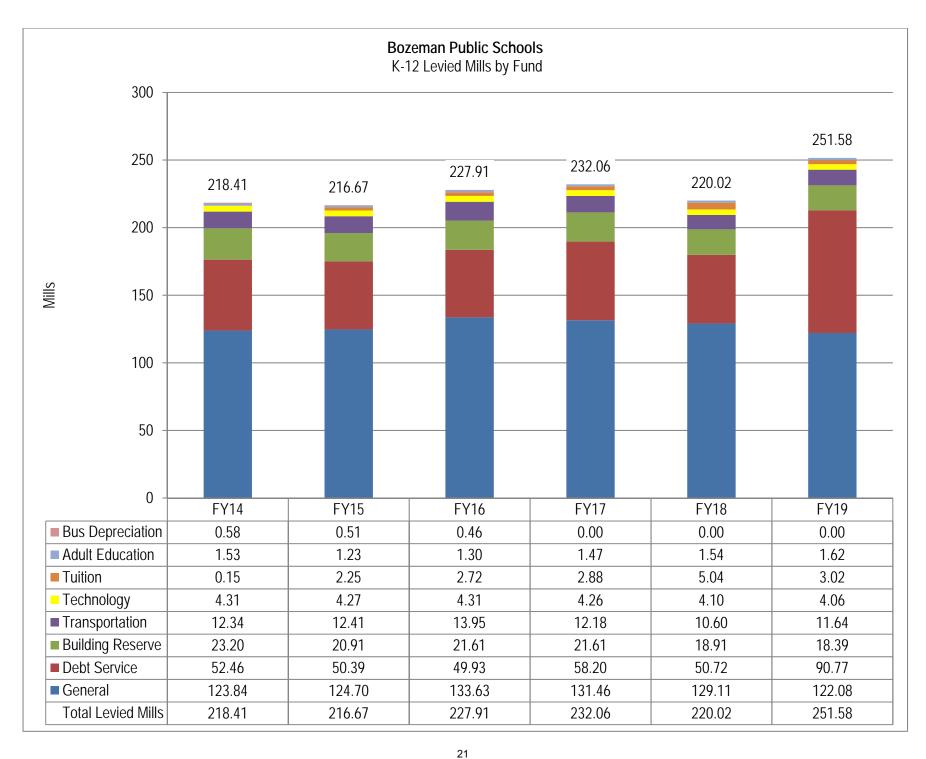

| BUILDING RESERVE FUND                                                                                                                                                                                                                                                                                                                                                                                                                                                                                                                                                                                                                                                                                                                                                                                                                                                                                                                                                                                                                                                                                                                                                                                                                                                                                                                                                                                                                                                                                                                                                                                                                                                                                                                                                                                                                                                                                                                                                                                                                                                                                                          |                 | 220 |
|--------------------------------------------------------------------------------------------------------------------------------------------------------------------------------------------------------------------------------------------------------------------------------------------------------------------------------------------------------------------------------------------------------------------------------------------------------------------------------------------------------------------------------------------------------------------------------------------------------------------------------------------------------------------------------------------------------------------------------------------------------------------------------------------------------------------------------------------------------------------------------------------------------------------------------------------------------------------------------------------------------------------------------------------------------------------------------------------------------------------------------------------------------------------------------------------------------------------------------------------------------------------------------------------------------------------------------------------------------------------------------------------------------------------------------------------------------------------------------------------------------------------------------------------------------------------------------------------------------------------------------------------------------------------------------------------------------------------------------------------------------------------------------------------------------------------------------------------------------------------------------------------------------------------------------------------------------------------------------------------------------------------------------------------------------------------------------------------------------------------------------|-----------------|-----|
| Overview                                                                                                                                                                                                                                                                                                                                                                                                                                                                                                                                                                                                                                                                                                                                                                                                                                                                                                                                                                                                                                                                                                                                                                                                                                                                                                                                                                                                                                                                                                                                                                                                                                                                                                                                                                                                                                                                                                                                                                                                                                                                                                                       |                 | 221 |
| Financing                                                                                                                                                                                                                                                                                                                                                                                                                                                                                                                                                                                                                                                                                                                                                                                                                                                                                                                                                                                                                                                                                                                                                                                                                                                                                                                                                                                                                                                                                                                                                                                                                                                                                                                                                                                                                                                                                                                                                                                                                                                                                                                      |                 |     |
| Bozeman Public Schools Overview                                                                                                                                                                                                                                                                                                                                                                                                                                                                                                                                                                                                                                                                                                                                                                                                                                                                                                                                                                                                                                                                                                                                                                                                                                                                                                                                                                                                                                                                                                                                                                                                                                                                                                                                                                                                                                                                                                                                                                                                                                                                                                |                 |     |
| Budget and Taxation History                                                                                                                                                                                                                                                                                                                                                                                                                                                                                                                                                                                                                                                                                                                                                                                                                                                                                                                                                                                                                                                                                                                                                                                                                                                                                                                                                                                                                                                                                                                                                                                                                                                                                                                                                                                                                                                                                                                                                                                                                                                                                                    |                 | 225 |
| Fund Balances and Reserves                                                                                                                                                                                                                                                                                                                                                                                                                                                                                                                                                                                                                                                                                                                                                                                                                                                                                                                                                                                                                                                                                                                                                                                                                                                                                                                                                                                                                                                                                                                                                                                                                                                                                                                                                                                                                                                                                                                                                                                                                                                                                                     |                 |     |
| Expenditure Budget                                                                                                                                                                                                                                                                                                                                                                                                                                                                                                                                                                                                                                                                                                                                                                                                                                                                                                                                                                                                                                                                                                                                                                                                                                                                                                                                                                                                                                                                                                                                                                                                                                                                                                                                                                                                                                                                                                                                                                                                                                                                                                             |                 | 228 |
| Revenue Budget                                                                                                                                                                                                                                                                                                                                                                                                                                                                                                                                                                                                                                                                                                                                                                                                                                                                                                                                                                                                                                                                                                                                                                                                                                                                                                                                                                                                                                                                                                                                                                                                                                                                                                                                                                                                                                                                                                                                                                                                                                                                                                                 |                 |     |
| Fund Balance and Reserve Analysis                                                                                                                                                                                                                                                                                                                                                                                                                                                                                                                                                                                                                                                                                                                                                                                                                                                                                                                                                                                                                                                                                                                                                                                                                                                                                                                                                                                                                                                                                                                                                                                                                                                                                                                                                                                                                                                                                                                                                                                                                                                                                              |                 | 231 |
| NONBUDGETED FUNDS                                                                                                                                                                                                                                                                                                                                                                                                                                                                                                                                                                                                                                                                                                                                                                                                                                                                                                                                                                                                                                                                                                                                                                                                                                                                                                                                                                                                                                                                                                                                                                                                                                                                                                                                                                                                                                                                                                                                                                                                                                                                                                              |                 |     |
| Overview                                                                                                                                                                                                                                                                                                                                                                                                                                                                                                                                                                                                                                                                                                                                                                                                                                                                                                                                                                                                                                                                                                                                                                                                                                                                                                                                                                                                                                                                                                                                                                                                                                                                                                                                                                                                                                                                                                                                                                                                                                                                                                                       |                 | 233 |
| Financing                                                                                                                                                                                                                                                                                                                                                                                                                                                                                                                                                                                                                                                                                                                                                                                                                                                                                                                                                                                                                                                                                                                                                                                                                                                                                                                                                                                                                                                                                                                                                                                                                                                                                                                                                                                                                                                                                                                                                                                                                                                                                                                      |                 | 233 |
| Bozeman Public Schools Overview                                                                                                                                                                                                                                                                                                                                                                                                                                                                                                                                                                                                                                                                                                                                                                                                                                                                                                                                                                                                                                                                                                                                                                                                                                                                                                                                                                                                                                                                                                                                                                                                                                                                                                                                                                                                                                                                                                                                                                                                                                                                                                |                 | 233 |
| Final 2017-18 Federal Grant Awards vs Preliminary 2018-19 Federal Grant Awards                                                                                                                                                                                                                                                                                                                                                                                                                                                                                                                                                                                                                                                                                                                                                                                                                                                                                                                                                                                                                                                                                                                                                                                                                                                                                                                                                                                                                                                                                                                                                                                                                                                                                                                                                                                                                                                                                                                                                                                                                                                 |                 | 234 |
|                                                                                                                                                                                                                                                                                                                                                                                                                                                                                                                                                                                                                                                                                                                                                                                                                                                                                                                                                                                                                                                                                                                                                                                                                                                                                                                                                                                                                                                                                                                                                                                                                                                                                                                                                                                                                                                                                                                                                                                                                                                                                                                                |                 |     |
| INFORMATIONAL SECTION                                                                                                                                                                                                                                                                                                                                                                                                                                                                                                                                                                                                                                                                                                                                                                                                                                                                                                                                                                                                                                                                                                                                                                                                                                                                                                                                                                                                                                                                                                                                                                                                                                                                                                                                                                                                                                                                                                                                                                                                                                                                                                          |                 | 235 |
| PROPERTY TAXES                                                                                                                                                                                                                                                                                                                                                                                                                                                                                                                                                                                                                                                                                                                                                                                                                                                                                                                                                                                                                                                                                                                                                                                                                                                                                                                                                                                                                                                                                                                                                                                                                                                                                                                                                                                                                                                                                                                                                                                                                                                                                                                 | NAME OF TAXABLE | 226 |
| Tax Revenue Requirements                                                                                                                                                                                                                                                                                                                                                                                                                                                                                                                                                                                                                                                                                                                                                                                                                                                                                                                                                                                                                                                                                                                                                                                                                                                                                                                                                                                                                                                                                                                                                                                                                                                                                                                                                                                                                                                                                                                                                                                                                                                                                                       |                 | 230 |
| Property Valuation                                                                                                                                                                                                                                                                                                                                                                                                                                                                                                                                                                                                                                                                                                                                                                                                                                                                                                                                                                                                                                                                                                                                                                                                                                                                                                                                                                                                                                                                                                                                                                                                                                                                                                                                                                                                                                                                                                                                                                                                                                                                                                             |                 | 237 |
| Property Tax Rates – Bozeman Schools                                                                                                                                                                                                                                                                                                                                                                                                                                                                                                                                                                                                                                                                                                                                                                                                                                                                                                                                                                                                                                                                                                                                                                                                                                                                                                                                                                                                                                                                                                                                                                                                                                                                                                                                                                                                                                                                                                                                                                                                                                                                                           |                 | 201 |
| Individual Tax Bills                                                                                                                                                                                                                                                                                                                                                                                                                                                                                                                                                                                                                                                                                                                                                                                                                                                                                                                                                                                                                                                                                                                                                                                                                                                                                                                                                                                                                                                                                                                                                                                                                                                                                                                                                                                                                                                                                                                                                                                                                                                                                                           |                 | 251 |
| Property Tax Collections                                                                                                                                                                                                                                                                                                                                                                                                                                                                                                                                                                                                                                                                                                                                                                                                                                                                                                                                                                                                                                                                                                                                                                                                                                                                                                                                                                                                                                                                                                                                                                                                                                                                                                                                                                                                                                                                                                                                                                                                                                                                                                       |                 |     |
| Alternative Tax Collections                                                                                                                                                                                                                                                                                                                                                                                                                                                                                                                                                                                                                                                                                                                                                                                                                                                                                                                                                                                                                                                                                                                                                                                                                                                                                                                                                                                                                                                                                                                                                                                                                                                                                                                                                                                                                                                                                                                                                                                                                                                                                                    |                 |     |
| STUDENT ENROLLMENT HISTORY                                                                                                                                                                                                                                                                                                                                                                                                                                                                                                                                                                                                                                                                                                                                                                                                                                                                                                                                                                                                                                                                                                                                                                                                                                                                                                                                                                                                                                                                                                                                                                                                                                                                                                                                                                                                                                                                                                                                                                                                                                                                                                     |                 | 257 |
| Description of Forecasting Methodology and Techniques                                                                                                                                                                                                                                                                                                                                                                                                                                                                                                                                                                                                                                                                                                                                                                                                                                                                                                                                                                                                                                                                                                                                                                                                                                                                                                                                                                                                                                                                                                                                                                                                                                                                                                                                                                                                                                                                                                                                                                                                                                                                          |                 |     |
| Historical and Projected Student Enrollment                                                                                                                                                                                                                                                                                                                                                                                                                                                                                                                                                                                                                                                                                                                                                                                                                                                                                                                                                                                                                                                                                                                                                                                                                                                                                                                                                                                                                                                                                                                                                                                                                                                                                                                                                                                                                                                                                                                                                                                                                                                                                    |                 | 258 |
| PERSONNEL RESOURCE ALLOCATIONS                                                                                                                                                                                                                                                                                                                                                                                                                                                                                                                                                                                                                                                                                                                                                                                                                                                                                                                                                                                                                                                                                                                                                                                                                                                                                                                                                                                                                                                                                                                                                                                                                                                                                                                                                                                                                                                                                                                                                                                                                                                                                                 |                 | 261 |
| Employee Groups                                                                                                                                                                                                                                                                                                                                                                                                                                                                                                                                                                                                                                                                                                                                                                                                                                                                                                                                                                                                                                                                                                                                                                                                                                                                                                                                                                                                                                                                                                                                                                                                                                                                                                                                                                                                                                                                                                                                                                                                                                                                                                                |                 |     |
| 2018-19 Change in Staffing Allocations                                                                                                                                                                                                                                                                                                                                                                                                                                                                                                                                                                                                                                                                                                                                                                                                                                                                                                                                                                                                                                                                                                                                                                                                                                                                                                                                                                                                                                                                                                                                                                                                                                                                                                                                                                                                                                                                                                                                                                                                                                                                                         |                 |     |
| 2010 17 Shango in Gaining Milodations in the same and the |                 |     |