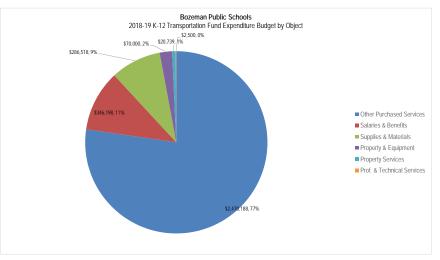

2%  | 127,657          |    | 152,487          |
| Property & Equipment       | -             | -             | -             |    | -               |     | 35,000                   | 3.4%   | 38,500           |    | 42,350           |
| Debt Service               | -             | -             | -             |    | -               |     | -                        | 0.0%   | -                |    | -                |
| Other                      |               | -             | -             |    | -               |     |                          | 0.0%   | -                |    | -                |
| Total For Location         | \$<br>846,021 | \$<br>884,849 | \$<br>794,645 | \$ | 868,067         | \$  | 1,043,461                | 100.0% | \$ 1,011,766     | \$ | 1,066,888        |







#### BOZEMAN PUBLIC SCHOOLS 2018-19 TRANSPORTATION ROUTE BUDGET

|           |                  |              |             |                                       |            |                  |                        | Element                              | ıry                  |                              |                        | High School         |                              |                        |                                      | K-12 Total           |                        |                              |
|-----------|------------------|--------------|-------------|---------------------------------------|------------|------------------|------------------------|--------------------------------------|----------------------|------------------------------|-------