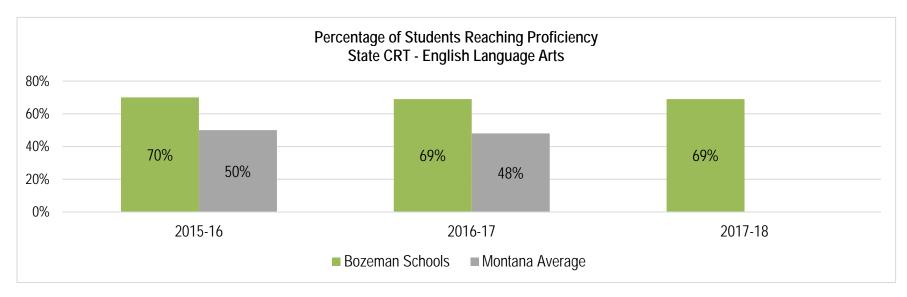

a. In the spring of 2014, all students participated in the field test for the new assessment. Comparative information was not made available after this test. Another problem occurred in the spring of 2015, when the testing company encountered technical problems that prevented many students in Bozeman and around the country from taking the assessment. The District continued to monitor student progress with internal assessments during that time, however.

The following graphs show the percentage of students scoring at or above Proficiency in the CRT standardized assessment, average composite ACT scores, percentage of students eligible for free/reduced lunches, and dropout rates. In some cases, statewide data is not available for a given year. Those points on the graph have been left blank.





NOTE: Statewide data is not yet available for 2017-18.





NOTE: Statewide data is not yet available for 2017-18.



#### **GLOSSARY OF TERMS**

- American Indian Achievement Gap Payment A state payment made to a school district's General Fund for each American Indian student enrolled in the district. The amount of the payment is determined each legislative session.
- ANB (Average Number Belonging) Each October and February, school districts report the number of students enrolled in their schools to the OPI. From these counts, ANB is calculated. ANB is then used to calculate the per-student entitlement, special education funding, Indian Education for All, and the Data for Achievement payment these, together with the basic entitlement, At-Risk Student payment, and the Quality Educator