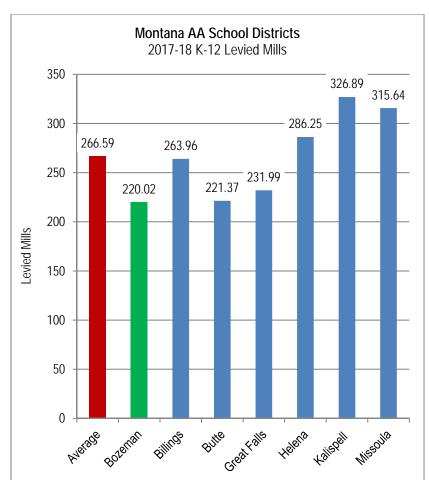

e
- 2018, following the legislative changes and property tax restructuring
- 2019, due to the issuance of \$100 million in high school bonds

The District tracks how Bozeman's school mills compare to those of other comparable and neighboring districts in the state, but those comparisons are not yet available for the current year. However, previous year's information is available and presented here.

The seven largest school districts in the state—of which Bozeman is one—are classified as a 'AA" Districts for extracurricular athletic purposes. Although these districts differ in many ways, they are often compared on various different fronts. Graphs depicting 2017-18 levies for Montana's AA Districts and comparing Bozeman's historical mill levies to the statewide AA average are shown below:





As you can see, Bozeman's 220.02 mills levied in 2017-18 were the lowest of our peer districts and about 17% below the 266.59 average mills they levied. Significant changes are expected in these mill levies over the next couple of years. Voters in Helena, Kalispell, Great Falls, Billings, and Bozeman all approved large debt issues in recent years, and the debt payments associated with those issues will likely drive up taxes in those areas.

Local taxpayers often also ask how Bozeman's taxes compare to other districts in the county. Again, current year information is not yet available; however, 2017-18 detail and average historical mills for Gallatin County Schools are as follows:



The taxes levied by these neighboring districts vary widely due to drastic differences in enrollment, ta