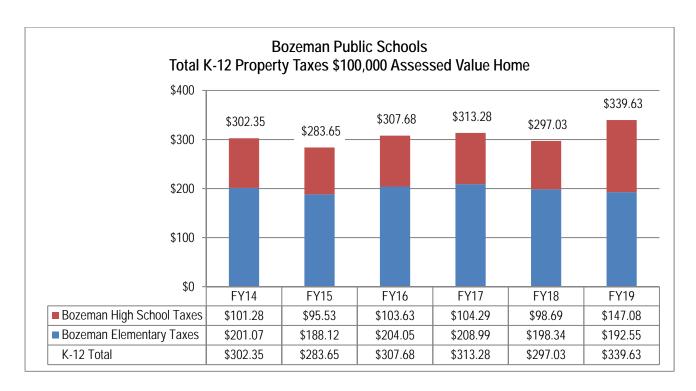

| \$ 1,350.00 |
| Multiply by: one mill                      | 0.001       |
| Mill Value                                 | \$1.35      |
|                                            |             |
| Property Tax Liability:                    |             |
| Mills                                      | 54.34       |
| Multiply by: Mill value                    | \$1.35      |
| Property Tax Liability                     | \$73.36     |

Although the number of levied mills does directly impact an individual's tax bill, other factors—namely changes in the subject property's taxable value—will also impact how much an individual pays for these levied mills. The following graph shows the historical impact of the district's taxes on a \$100,000 assessed market value home:



<sup>\*</sup> Montana school districts present levy proposals with an estimated cost per \$100,000 of actual value. Not only is this format required by state law, but it also allows taxpayers to easily estimate their individual impact (an owner of a \$200,000 home would double the presented amount, an owner of a \$300,000 home would triple the presented amount, etc.) For these reasons, this document presents the tax impact on a \$100,000 home rather than on an 'average' home.

Finally, it is important for taxpayers to understand how the School Districts' taxes fit into their overall property tax bill. Four primary entities levy property taxes in Bozeman: the State of Montana, Gallatin County, the Bozeman School District, and the City of Bozeman. However, both Bozeman Elementary and Bozem