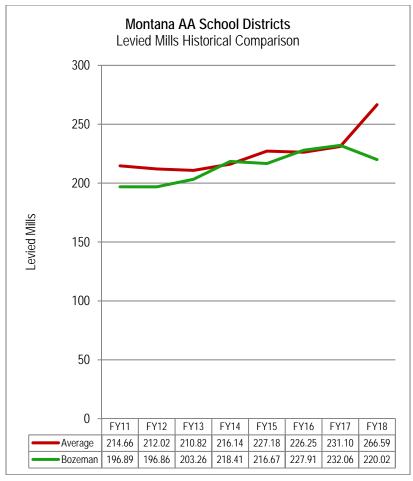

- 2018, following the legislative changes and property tax restructuring
- 2019, due to the issuance of \$100 million in high school bonds

The District tracks how Bozeman's school mills compare to those of other comparable and neighboring districts in the state, but those comparisons are not yet available for the current year. However, previous year's information is available and presented here.

The seven largest school districts in the state—of which Bozeman is one—are classified as a 'AA" Districts for extracurricular athletic purposes. Although these districts differ in many ways, they are often compared on various different fronts. Graphs depicting 2017-18 levies for Montana's AA Districts and comparing Bozeman's historical mill levies to the statewide AA average are shown below:





As you can see, Bozeman's 220.02 mills levied in 2017-18 were the lowest of our peer districts and about 17% below the 266.59 average mills they levied. Significant changes are expected in these mill levies over the next couple of years. Voters in Helena, Kalispell, Great Falls, Billings, and Bozeman all approved large debt issues in recent years, and the debt payments associated with those issues will likely drive up taxes in those areas.

Local taxpayers often also ask how Bozeman's taxes compare to other districts in the county. Again, current year information is not yet available; however, 2017-18 detail and average historical mills for Gallatin County Schools are as follows:



The taxes levied by these neighboring districts vary widely due to drastic differences in enrollment, tax