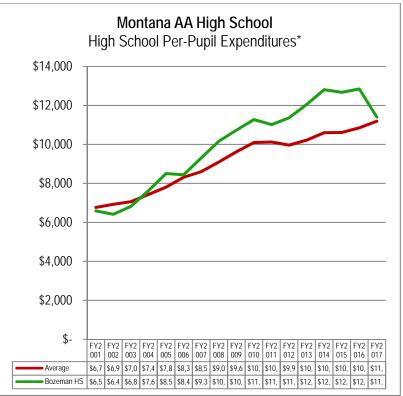

not yet available for the current year. However, previous year's information is available and presented here. It is important to note that these per-pupil expenditures include more than just the budgeted funds presented in this document. Despite this difference, the District includes this information here as this section is the most appropriate place for it.

The seven largest school districts in the state—of which Bozeman is one—are classified as a 'AA" Districts for extracurricular athletic purposes. Although these districts differ in many ways, they are often compared on various different fronts. Graphs depicting 2016-17 elementary and high school expenditures for Montana's AA Districts and comparing Bozeman's historical expenditures to the statewide AA average are shown below:









2016-17 notwithstanding, Bozeman's expenditures tend to exceed the average for both the elementary and high school. The variance is generally due to:

- Bozeman's continued growth has necessitated additional facility construction, and this construction is typically financed through bonds. These bond payments are included in these figures and have a significant impact on Bozeman's per-pupil expenditures.
- Consistent voter approval for Bozeman General Fund levy requests. Voters in other AA districts, besides Butte and Missoula, have not been
  as willing to approve funding and additional spending requests. These requests generate additional spending authority, and drive up
  Bozeman's per-pupil expenditures over time.
- In recent years, Bozeman has been awarded several large grants. These