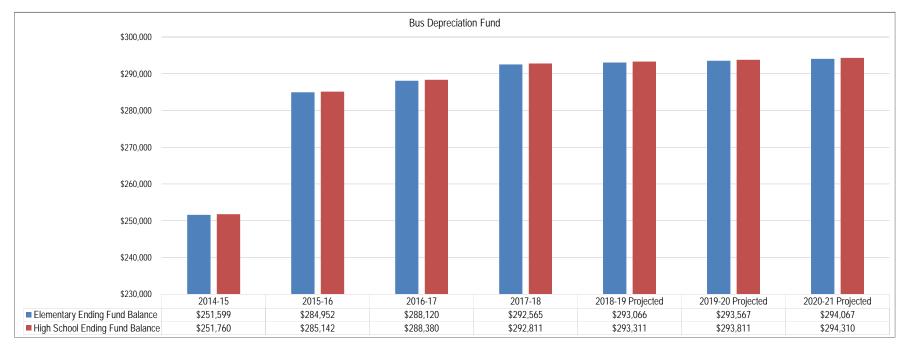

| \$<br>-                       |
| 1             |    | 0       |         | -       |         | -                       |         | -                       | -                             | -                             |
|               |    | 285,142 |         | 288,380 |         | 292,811                 | 293,311 | 293,811                 |                               |                               |
| \$<br>213,691 |    |         | 285,142 | \$      | 288,380 | \$                      | 292,811 | \$<br>293,311           | \$<br>293,811                 |                               |
| \$            |    |         |         |         |         | 288,880<br>0.00%<br>N/A | \$      | 293,311<br>0.00%<br>N/A | \$<br>293,811<br>0.00%<br>N/A | \$<br>294,310<br>0.00%<br>N/A |



<sup>\*</sup> Anticipated expenditures may be less than spending authority established by budget limit



2018-19 Adopted Budget

Financial Section: Tuition Funds

#### **Tuition Fund**

### <u>Overview</u>

20-5-323 and 50-5-324, MCA authorize the Tuition Fund. Districts can access the Tuition Fund to pay for:

- 1. Tuition for resident students placed in private non-sectarian day treatment programs. Costs for these programs are determined by the program.
- 2. Tuition for resident students placed in county or regional detention facilities. By state law, the detention facility may charge the District of residence \$20 per day for each youth detained more than nine consecutive days.
- 3. Tuition for resident students attending another public school at the expense of the resident district.