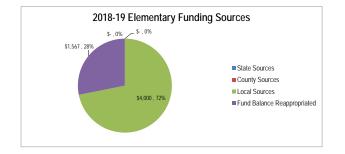

---------------|-------|-------------|-------------------|-------------------|
| 2  | 014-15      | 2015   | 14        | 2016-17           | 2017-18           |       | 2018-19     | 2019-20           | 2020-21           |
|    | :014-13     | 2013   | -10       | 2010-17           | Estimated         |       | Adopted     | Projected         | Projected         |
|    | Actual      | Actu   | ıal       | Actual            | Actual            |       | Budget      | Budget            | Budget            |
| \$ | 157,393,739 | \$ 152 | 2,115,661 | \$<br>159,327,210 | \$<br>182,556,412 | \$    | 187,815,184 | \$<br>191,571,488 | \$<br>195,402,917 |
|    | 0.00        |        | 0.00      | 0.00              | 0.00              |       | 0.00        | 0.00              | 0.00              |





## Fund Balance and Reserve Analysis Flexibility Fund

|                                            |      |    |           | E         | len | nentary Distric | t  |         |            |    |           |
|--------------------------------------------|------|----|-----------|-----------|-----|-----------------|----|---------|------------|----|-----------|
| Fund Balance Analysis and Projections      | Actu | al | Actual    | Actual    |     | Actual          |    | Budget* | Projected* | F  | rojected* |
| Fullu Balance Analysis and Projections     | 2014 | 15 | 2015-16   | 2016-17   |     | 2017-18         |    | 2018-19 | 2019-20    |    | 2020-21   |
| Beginning Fund Balance                     | \$   | -  | \$<br>-   | \$<br>428 | \$  | 713             | \$ | 1,567   | \$<br>-