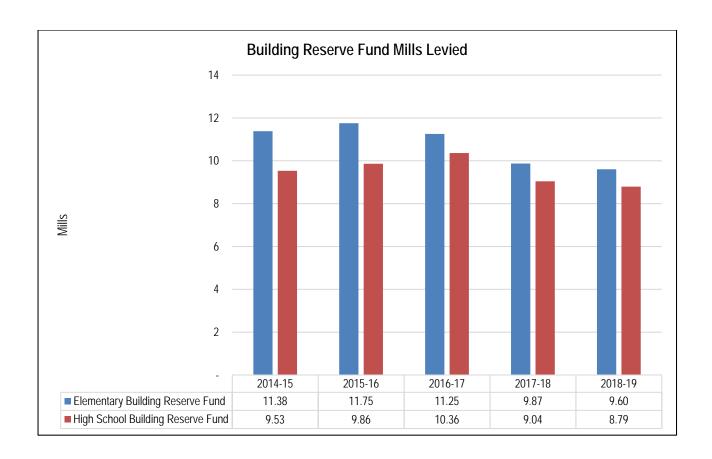

| BUILDING RESERVE FUND                                                                                                                                                                                                                                                                                                                                                                                                                                                                                                                                                                                                                                                                                                                                                                                                                                                                                                                                                                                                                                                                                                                                                                                                                                                                                                                                                                                                                                                                                                                                                                                                                                                                                                                                                                                                                                                                                                                                                                                                                                                                                                          |                 | 220 |
|--------------------------------------------------------------------------------------------------------------------------------------------------------------------------------------------------------------------------------------------------------------------------------------------------------------------------------------------------------------------------------------------------------------------------------------------------------------------------------------------------------------------------------------------------------------------------------------------------------------------------------------------------------------------------------------------------------------------------------------------------------------------------------------------------------------------------------------------------------------------------------------------------------------------------------------------------------------------------------------------------------------------------------------------------------------------------------------------------------------------------------------------------------------------------------------------------------------------------------------------------------------------------------------------------------------------------------------------------------------------------------------------------------------------------------------------------------------------------------------------------------------------------------------------------------------------------------------------------------------------------------------------------------------------------------------------------------------------------------------------------------------------------------------------------------------------------------------------------------------------------------------------------------------------------------------------------------------------------------------------------------------------------------------------------------------------------------------------------------------------------------|-----------------|-----|
| Overview                                                                                                                                                                                                                                                                                                                                                                                                                                                                                                                                                                                                                                                                                                                                                                                                                                                                                                                                                                                                                                                                                                                                                                                                                                                                                                                                                                                                                                                                                                                                                                                                                                                                                                                                                                                                                                                                                                                                                                                                                                                                                                                       |                 | 221 |
| Financing                                                                                                                                                                                                                                                                                                                                                                                                                                                                                                                                                                                                                                                                                                                                                                                                                                                                                                                                                                                                                                                                                                                                                                                                                                                                                                                                                                                                                                                                                                                                                                                                                                                                                                                                                                                                                                                                                                                                                                                                                                                                                                                      |                 |     |
| Bozeman Public Schools Overview                                                                                                                                                                                                                                                                                                                                                                                                                                                                                                                                                                                                                                                                                                                                                                                                                                                                                                                                                                                                                                                                                                                                                                                                                                                                                                                                                                                                                                                                                                                                                                                                                                                                                                                                                                                                                                                                                                                                                                                                                                                                                                |                 |     |
| Budget and Taxation History                                                                                                                                                                                                                                                                                                                                                                                                                                                                                                                                                                                                                                                                                                                                                                                                                                                                                                                                                                                                                                                                                                                                                                                                                                                                                                                                                                                                                                                                                                                                                                                                                                                                                                                                                                                                                                                                                                                                                                                                                                                                                                    |                 | 225 |
| Fund Balances and Reserves                                                                                                                                                                                                                                                                                                                                                                                                                                                                                                                                                                                                                                                                                                                                                                                                                                                                                                                                                                                                                                                                                                                                                                                                                                                                                                                                                                                                                                                                                                                                                                                                                                                                                                                                                                                                                                                                                                                                                                                                                                                                                                     |                 |     |
| Expenditure Budget                                                                                                                                                                                                                                                                                                                                                                                                                                                                                                                                                                                                                                                                                                                                                                                                                                                                                                                                                                                                                                                                                                                                                                                                                                                                                                                                                                                                                                                                                                                                                                                                                                                                                                                                                                                                                                                                                                                                                                                                                                                                                                             |                 | 228 |
| Revenue Budget                                                                                                                                                                                                                                                                                                                                                                                                                                                                                                                                                                                                                                                                                                                                                                                                                                                                                                                                                                                                                                                                                                                                                                                                                                                                                                                                                                                                                                                                                                                                                                                                                                                                                                                                                                                                                                                                                                                                                                                                                                                                                                                 |                 |     |
| Fund Balance and Reserve Analysis                                                                                                                                                                                                                                                                                                                                                                                                                                                                                                                                                                                                                                                                                                                                                                                                                                                                                                                                                                                                                                                                                                                                                                                                                                                                                                                                                                                                                                                                                                                                                                                                                                                                                                                                                                                                                                                                                                                                                                                                                                                                                              |                 | 231 |
| NONBUDGETED FUNDS                                                                                                                                                                                                                                                                                                                                                                                                                                                                                                                                                                                                                                                                                                                                                                                                                                                                                                                                                                                                                                                                                                                                                                                                                                                                                                                                                                                                                                                                                                                                                                                                                                                                                                                                                                                                                                                                                                                                                                                                                                                                                                              |                 |     |
| Overview                                                                                                                                                                                                                                                                                                                                                                                                                                                                                                                                                                                                                                                                                                                                                                                                                                                                                                                                                                                                                                                                                                                                                                                                                                                                                                                                                                                                                                                                                                                                                                                                                                                                                                                                                                                                                                                                                                                                                                                                                                                                                                                       |                 | 233 |
| Financing                                                                                                                                                                                                                                                                                                                                                                                                                                                                                                                                                                                                                                                                                                                                                                                                                                                                                                                                                                                                                                                                                                                                                                                                                                                                                                                                                                                                                                                                                                                                                                                                                                                                                                                                                                                                                                                                                                                                                                                                                                                                                                                      |                 | 233 |
| Bozeman Public Schools Overview                                                                                                                                                                                                                                                                                                                                                                                                                                                                                                                                                                                                                                                                                                                                                                                                                                                                                                                                                                                                                                                                                                                                                                                                                                                                                                                                                                                                                                                                                                                                                                                                                                                                                                                                                                                                                                                                                                                                                                                                                                                                                                |                 | 233 |
| Final 2017-18 Federal Grant Awards vs Preliminary 2018-19 Federal Grant Awards                                                                                                                                                                                                                                                                                                                                                                                                                                                                                                                                                                                                                                                                                                                                                                                                                                                                                                                                                                                                                                                                                                                                                                                                                                                                                                                                                                                                                                                                                                                                                                                                                                                                                                                                                                                                                                                                                                                                                                                                                                                 |                 | 234 |
|                                                                                                                                                                                                                                                                                                                                                                                                                                                                                                                                                                                                                                                                                                                                                                                                                                                                                                                                                                                                                                                                                                                                                                                                                                                                                                                                                                                                                                                                                                                                                                                                                                                                                                                                                                                                                                                                                                                                                                                                                                                                                                                                |                 |     |
| INFORMATIONAL SECTION                                                                                                                                                                                                                                                                                                                                                                                                                                                                                                                                                                                                                                                                                                                                                                                                                                                                                                                                                                                                                                                                                                                                                                                                                                                                                                                                                                                                                                                                                                                                                                                                                                                                                                                                                                                                                                                                                                                                                                                                                                                                                                          |                 | 235 |
| PROPERTY TAXES                                                                                                                                                                                                                                                                                                                                                                                                                                                                                                                                                                                                                                                                                                                                                                                                                                                                                                                                                                                                                                                                                                                                                                                                                                                                                                                                                                                                                                                                                                                                                                                                                                                                                                                                                                                                                                                                                                                                                                                                                                                                                                                 | NAME OF TAXABLE | 226 |
| Tax Revenue Requirements                                                                                                                                                                                                                                                                                                                                                                                                                                                                                                                                                                                                                                                                                                                                                                                                                                                                                                                                                                                                                                                                                                                                                                                                                                                                                                                                                                                                                                                                                                                                                                                                                                                                                                                                                                                                                                                                                                                                                                                                                                                                                                       |                 | 230 |
| Property Valuation                                                                                                                                                                                                                                                                                                                                                                                                                                                                                                                                                                                                                                                                                                                                                                                                                                                                                                                                                                                                                                                                                                                                                                                                                                                                                                                                                                                                                                                                                                                                                                                                                                                                                                                                                                                                                                                                                                                                                                                                                                                                                                             |                 | 237 |
| Property Tax Rates – Bozeman Schools                                                                                                                                                                                                                                                                                                                                                                                                                                                                                                                                                                                                                                                                                                                                                                                                                                                                                                                                                                                                                                                                                                                                                                                                                                                                                                                                                                                                                                                                                                                                                                                                                                                                                                                                                                                                                                                                                                                                                                                                                                                                                           |                 | 201 |
| Individual Tax Bills                                                                                                                                                                                                                                                                                                                                                                                                                                                                                                                                                                                                                                                                                                                                                                                                                                                                                                                                                                                                                                                                                                                                                                                                                                                                                                                                                                                                                                                                                                                                                                                                                                                                                                                                                                                                                                                                                                                                                                                                                                                                                                           |                 | 251 |
| Property Tax Collections                                                                                                                                                                                                                                                                                                                                                                                                                                                                                                                                                                                                                                                                                                                                                                                                                                                                                                                                                                                                                                                                                                                                                                                                                                                                                                                                                                                                                                                                                                                                                                                                                                                                                                                                                                                                                                                                                                                                                                                                                                                                                                       |                 |     |
| Alternative Tax Collections                                                                                                                                                                                                                                                                                                                                                                                                                                                                                                                                                                                                                                                                                                                                                                                                                                                                                                                                                                                                                                                                                                                                                                                                                                                                                                                                                                                                                                                                                                                                                                                                                                                                                                                                                                                                                                                                                                                                                                                                                                                                                                    |                 |     |
| STUDENT ENROLLMENT HISTORY                                                                                                                                                                                                                                                                                                                                                                                                                                                                                                                                                                                                                                                                                                                                                                                                                                                                                                                                                                                                                                                                                                                                                                                                                                                                                                                                                                                                                                                                                                                                                                                                                                                                                                                                                                                                                                                                                                                                                                                                                                                                                                     |                 | 257 |
| Description of Forecasting Methodology and Techniques                                                                                                                                                                                                                                                                                                                                                                                                                                                                                                                                                                                                                                                                                                                                                                                                                                                                                                                                                                                                                                                                                                                                                                                                                                                                                                                                                                                                                                                                                                                                                                                                                                                                                                                                                                                                                                                                                                                                                                                                                                                                          |                 |     |
| Historical and Projected Student Enrollment                                                                                                                                                                                                                                                                                                                                                                                                                                                                                                                                                                                                                                                                                                                                                                                                                                                                                                                                                                                                                                                                                                                                                                                                                                                                                                                                                                                                                                                                                                                                                                                                                                                                                                                                                                                                                                                                                                                                                                                                                                                                                    |                 | 258 |
| PERSONNEL RESOURCE ALLOCATIONS                                                                                                                                                                                                                                                                                                                                                                                                                                                                                                                                                                                                                                                                                                                                                                                                                                                                                                                                                                                                                                                                                                                                                                                                                                                                                                                                                                                                                                                                                                                                                                                                                                                                                                                                                                                                                                                                                                                                                                                                                                                                                                 |                 | 261 |
| Employee Groups                                                                                                                                                                                                                                                                                                                                                                                                                                                                                                                                                                                                                                                                                                                                                                                                                                                                                                                                                                                                                                                                                                                                                                                                                                                                                                                                                                                                                                                                                                                                                                                                                                                                                                                                                                                                                                                                                                                                                                                                                                                                                                                |                 |     |
| 2018-19 Change in Staffing Allocations                                                                                                                                                                                                                                                                                                                                                                                                                                                                                                                                                                                                                                                                                                                                                                                                                                                                                                                                                                                                                                                                                                                                                                                                                                                                                                                                                                                                                                                                                                                                                                                                                                                                                                                                                                                                                                                                                                                                                                                                                                                                                         |                 |     |
| 2010 17 Shango in Gaining Milodations in the same and the |                 |     |