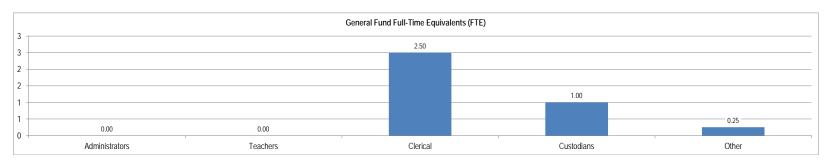

Service               | -          | -                    |          | -  | -                |    | -            | 0.0%   | -                | -                |  |  |  |  |
| Other                      | 31         | -                    |          | 93 | -                |    | -            | 0.0%   | -                | -                |  |  |  |  |
| Total For Location         | \$ 107,932 | \$ 135,397           | \$ 128,9 | 86 | \$ 127,551       | \$ | 152,866      | 100.0% | \$ 158,734       | \$ 164,904       |  |  |  |  |
|                            |            |                      |          |    |                  |    |              |        |                  |                  |  |  |  |  |

Bozeman Public Schools 2018-19 Expenditure Budget General Fund Support Services





#### Bozeman Public Schools 2018-19 Expenditure Budget General Fund by Location

Location: Undistributed

| Employee Type  | Full Time Equivalency (FTE): |
|----------------|------------------------------|
| Administrators | 0.00                         |
| Teachers       | 10.45                        |
| Clerical       | 0.00                         |
| Custodians     | 9.63                         |
| Other          | 7.31                         |
| Total FTE      | <u>27.39</u>                 |

|                    | Actual   | Actual   | Actual   | Actual   | Projected | Projected | Projected |
|--------------------|----------|----------|----------|----------|-----------|-----------|-----------|
|                    | Oct-14   | Oct-15   | Oct-16   | Oct-17   | Oct-18    | Oct-