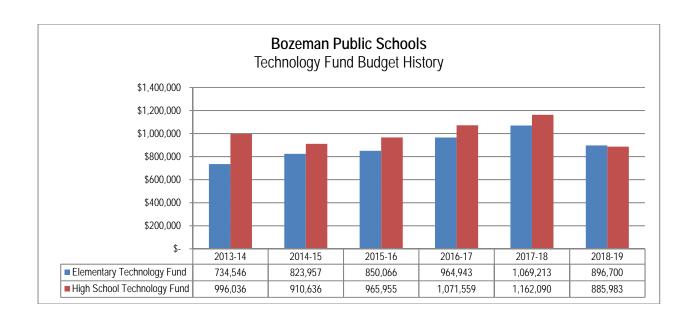

owever, the legislature permanently deleted the Combined Fund School Block Grant during the 2017 Special Legislative Session. The loss of this annual funding source—which totaled \$281,250 in 2017-18—will hamper the District's ability to provide technology services to students.

The Bozeman School District maintains a comprehensive Technology Plan that guides Technology Fund purchases. That document can be accessed <u>online</u>.

## **Budget and Taxation History**

Technology Fund budgets are largely contingent on fund balance carried forward from the previous fiscal year. The Technology Plan calls for expenditures that can fluctuate from year to year, so ending fund balances vary widely as well. As a result, Technology Fund budgets do not necessarily show a consistent pattern or trend:



The following graphs present a five-year history of Technology Fund dollars and mills levied for both the Elementary and High School Districts. In 2018-19, the Elementary and High School Districts will levy 3.00 mills and 1.06 mills, respectively. The 4.06 total K-12 Technology Fund mills represents 2% of the District's tax burden this year:





## Fund Balances and Reserves

Because state law restricts Technology Fund expenditures to specific purposes, Technology Fund balances are considered restricted fund balances in accordance with GASB Statement 54. Ending fund balances continue to grow in the Technology Fund. State law does not allow a reserve in the Technology Fund, so all fund balances must be reappropriated—or used to increase budget authority in the ensuing fiscal year.

<u>Di