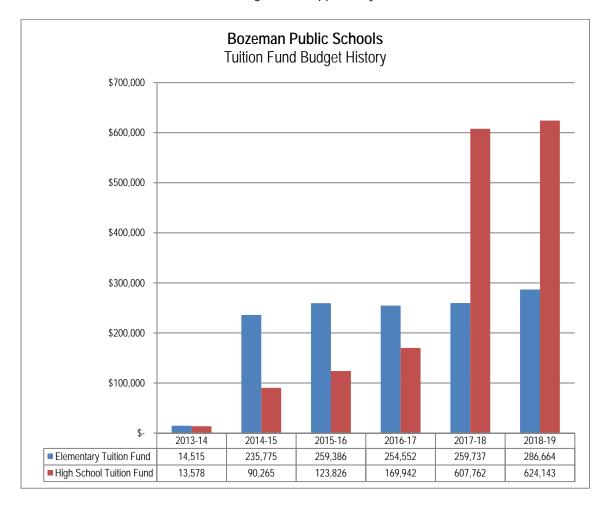

.
- 4. The cost of a free and appropriate education for resident students with an Individualized Education Plan (IEP). At its August 14 meeting, the Bozeman School Board voted to levy \$215,000 and \$110,000 in the Elementary and High School Tuition Funds, respectively, to educate resident students with special needs. The Board did so to relieve pressure from the General Fund.

## **Budget and Taxation History**

SB191 in the 2013 legislative session drastically changed the face of the Tuition Fund. Before that legislation passed, the Tuition Fund was a minor part of the District budget used for very small and isolated costs. The new legislation enabled it to become a primary operating fund, and as the following graph shows, the Bozeman School District took advantage of this opportunity.



As special education costs continue to increase, we expect the Tuition Fund budgets to increase as well in order to reduce the impacts of these costs on the District General Funds.

The following graphs present a five-year history of Tuition Fund dollars and mills levied for both the Elementary and High School Districts. In 2018-19, the Elementary and High School Districts will levy 1.83 mills and 1.19 mills, respectively. The 3.02 total K-12 Tuition Fund mills represents 1% of the District's tax burden this year:





## Fund Balances and Reserves

Because state law restricts Tuition Fund expenditures to specific purposes, Tuition Fund balances are considered restricted fund balances in accordance with GASB Statement 54. Ending fund balances continue to grow in the Tuition Fund. State l