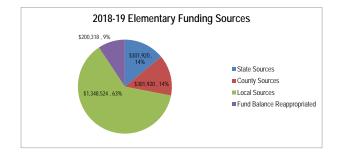

ict          |                |                |
|-------------------|----------------|----------------|-----------------|----------------|----------------|----------------|
| 2014-15           | 2015-16        | 2016-17        | 2017-18         | 2018-19        | 2019-20        | 2020-21        |
| 2014-15           | 2010-10        | 2010-17        | Estimated       | Adopted        | Projected      | Projected      |
| Actual            | Actual         | Actual         | Actual          | Budget         | Budget         | Budget         |
| \$<br>157,393,739 | \$ 152,115,661 | \$ 159,327,210 | \$ 182,556,412  | \$ 187,815,184 | \$ 191,571,488 | \$ 195,402,917 |
| 3.91              | 4.29           | 4.22           | 2.70            | 3.03           | 2.57           | 2.57           |





### Fund Balance and Reserve Analysis Transportation Fund

|                                            |               |               | E             | len | nentary Distric | ct |           |               |               |
|--------------------------------------------|---------------|---------------|---------------|-----|-----------------|----|-----------|---------------|---------------|
| Fund Balance Analysis and Projections      | Actual        | Actual        | Actual        |     | Actual          |    | Budget*   | Projected*    | Projected*    |
| Fullu Balance Analysis and Projections     | 2014-15       | 2015-16       | 2016-17       |     | 2017-18         |    | 2018-19   | 2019-20       | 2020-21       |
| Beginning Fund Balance                     | \$<br>518,531 | \$