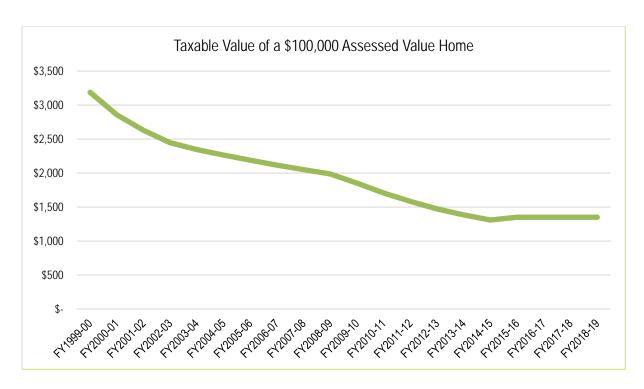

h higher values generate more tax revenue that properties with lower values. It follows that in an environment with rising property values, a constant tax levy will generate an increasing amount of money.

To offset the impact of rising property values, the legislature has historically reduced the portion of property that is taxable. Although taxes vary locally based on relative increases, this offset makes increasing property values 'revenue neutral' on a statewide basis. In 2015 and 2017, however, the legislature did not approve a reduction to property tax rates.

The following graph shows the historical taxable value of a home assessed at \$100,000 since 2000. Note that the downward trend used to offset increasing property values ended in 2014, and tax rates have remained level since:



#### There are two primary implications:

- 1. Taxes determined by a set number of mills will generate more money for the taxing jurisdictions. Examples of these taxes include the 40 mill state equalization levy and the 55 mill county equalization levy equalization levied on every property owner in the state. In the Bozeman High School District, those 95 mills generated \$17,342,859 in 2017-18. Due to the higher taxable value, those same 95 mills will generate \$17,895,343 in 2018-19, an increase of \$552,484.
- 2. Fewer mills will be required to finance taxes determined by dollars. For example, Bozeman High School has a voter-approved \$1,650,000 annual Building Reserve levy. In 2017-18, it took 9.04 mills to raise that amount; in 2018-19 it will take only 8.79 mills to generate the sam