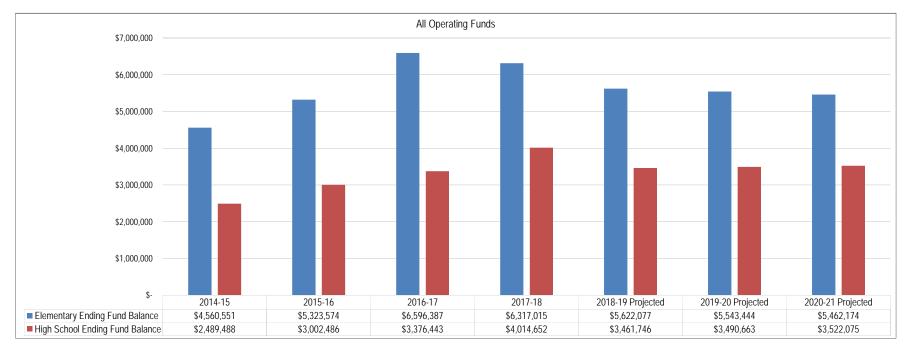

|    | 2,727,195                  | 2,757,901                        |
|    | 313,237                    |    | 234,817                    |    | 484,735                    |    | 757,145                    |    | 1,296,305                  |    | 734,551                    | 732,761                          |
| \$ | 2,359,870                  | \$ | 2,489,488                  | \$ | 3,002,486                  | \$ | 3,376,443                  | \$ | 4,014,652                  | \$ | 3,461,746                  | \$<br>3,490,663                  |
| \$ | 39,204,611<br>5.22%<br>N/A | \$ | 40,991,862<br>5.50%<br>N/A | \$ | 44,353,041<br>5.68%<br>N/A | \$ | 46,723,177<br>5.61%<br>N/A | \$ | 47,773,721<br>5.69%<br>N/A | \$ | 49,135,713<br>5.55%<br>N/A | \$<br>50,952,304<br>5.41%<br>N/A |



<sup>\*</sup> Anticipated expenditures may be less than spending authority established by budget limit

# **Bozeman Public Schools**



2018-19 Adopted Budget

Financial Section: General Funds

## **General Fund**

## Overview

Most discussion about Montana school budgets and the budget process concentrates on the General Fund. This fund is the chief operating fund of the school district. Districts may have only one General Fund, and it is used to account for all financial resources of the school district except for those required to be accounted for in another fund. The General Fund budget is used to finance instructional, facility maintenance, administrative, and other operational costs of a district not financed by other funds established for special purposes.

The General Fund budget