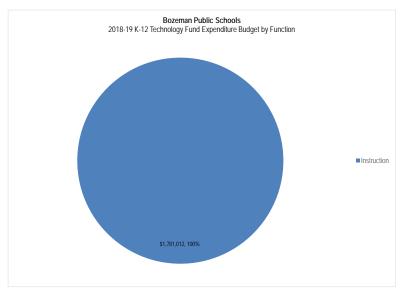

| RETIREMENT FUND                              |     |
|----------------------------------------------|-----|
| Overview                                     |     |
| Financing                                    |     |
| Bozeman Public Schools Overview              |     |
| Budget and Taxation History                  |     |
| Fund Balances and Reserves                   |     |
| Expenditure Budget                           |     |
| Revenue Budget                               | 178 |
| Fund Balance and Reserve Analysis            |     |
| ADULT EDUCATION FUND                         | 180 |
| Overview                                     |     |
| Financing                                    |     |
| Bozeman Public Schools Overview              |     |
| Budget and Taxation History                  |     |
| Fund Balances and Reserves                   |     |
| Expenditure Budget                           |     |
| Revenue Budget                               | 186 |
| Fund Balance and Reserve Analysis            |     |
| TECHNOLOGY DEPRECIATION AND ACQUISITION FUND | 188 |
| Overview                                     |     |
| Financing                                    |     |
| Bozeman Public Schools Overview              |     |
| Budget and Taxation History                  |     |
| Fund Balances and Reserves                   |     |
| Expenditure Budget                           |     |
| Revenue Budget                               |     |
| Fund Balance and Reserve Analysis            |     |