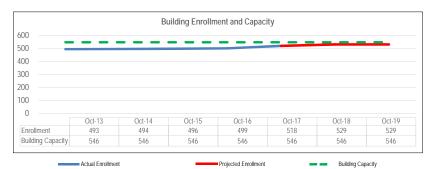

|
| Debt Service               | -                    | -       | -       | -                | -                         | -                | -                |  |  |  |  |  |  |
| Other                      | -                    | -       | -       | -                | -                         | -                | -                |  |  |  |  |  |  |
| Total For Location         | \$ -                 | \$ -    | \$ -    | \$ -             | \$ -                      | \$ -             | \$ -             |  |  |  |  |  |  |
|                            |                      |         |         |                  |                           |                  |                  |  |  |  |  |  |  |

Bozeman Public Schools 2018-19 Expenditure Budget General Fund Morning Star Elementary







Location: <u>Emily Dickinson Elementary</u>

| Employee Type  | Full Time Equivalency (FTE): |
|----------------|------------------------------|
| Administrators | 1.00                         |
| Teachers       | 32.69                        |
| Clerical       | 1.75                         |
| Custodians     | 2.50                         |
| Other          | 11.99                        |
| Total FTE      | <u>49.93</u>                 |

|                    | Actual     | Actual     | Actual     | Actual     | Projected  | Projected  | Projected  |
|--------------------|------------|------------|------------|------------|------------|------------|------------|
|                    | Oct-14     | Oct-15     | Oct-16     | Oct-17     | Oct-18     | Oct-19     | Oct-19     |
| Stud