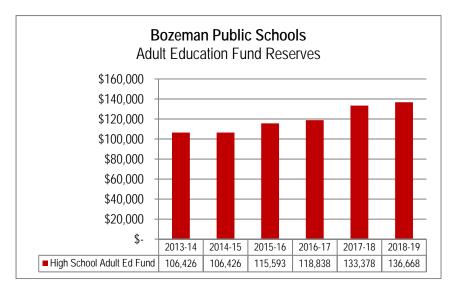

he Adult Ed Fund. The District places a high priority on maximizing reserves, for three primary reasons:

- Reserves are important to ensure adequate cash flow
- Reserves can be used as a funding source for emergency budget amendments
- The District anticipates issuing debt in the near future. Rating agencies place a high emphasis on adequate reserves, so the strong reserve balances will help reduce interest costs—and therefore, tax impact—caused by these future debt issues.

<u>District policy 7515</u> allows the Board of Trustees to commit fund balances for a specific purpose. That policy also delegates responsibility for assigning fund balances to the Superintendent and Deputy Superintendent Operations. To date, commitments and assignments of Adult Ed Fund balances have not been made.





### Bozeman Public Schools 2018-19 Expenditure Budget Adult Education Fund

Location: All Locations

|                      |         |         |         | Elementary D | istrict |           |           |
|----------------------|---------|---------|---------|--------------|---------|-----------|-----------|
|                      | Actual  | Actual  | Actual  | Actual       | Adopted | Projected | Projected |
|                      | 2014-15 | 2015-16 | 2016-17 | 2017-18      | 2018-19 | 2019-20   | 2020-21   |
| October 1 Enrollment | 4,223   | 4,321   | 4,509   | 4,624        | 4,684   | 4,790     | 4,967     |
| Budget Per Student   | \$ -    | \$ -    | \$ -    | \$ -         | \$ -    | \$ -      | \$ -      |
|                      |         |         |         |              |