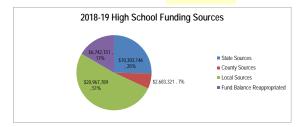

ict            |                  |                  |
|-----------------|----------------|----------------|----------------|------------------|-------------------|------------------|------------------|
| Tax Information | Actual         | Actual         | Actual         | Estimated Actual | Adopted<br>Budget | Projected Budget | Projected Budget |
|                 | 2014-15        | 2015-16        | 2016-17        | 2017-18          | 2018-19           | 2019-20          | 2020-21          |
| Taxable Value   | \$ 131,762,887 | \$ 127,702,815 | \$ 133,379,457 | \$ 151,994,908   | \$ 156,191,478    | \$ 159,315,308   | \$ 162,501,614   |
| Levied Mills    | 143.70         | 151.15         | 154.81         | 146.92           | 142.63            | 143.13           | 96.54            |







### **Bozeman Public Schools**

## Fund Balance and Reserve Analysis All Budgeted Funds

|                                            |                 |                 | E               | lem | nentary Distric | ct |            |                 |                 |
|--------------------------------------------|-----------------|-----------------|-----------------|-----|-----------------|----|------------|-----------------|-----------------|
| Fund Balance Analysis and Projections      | Actual          | Actual          | Actual          |     | Actual          |    | Budget*    | Projected*      | Projected*      |
| Fund Balance Analysis and Projections      | 2014-15         | 2015-16         | 2016-17         |     | 2017-18         |    | 2018-19    | 2019-20         | 2020-21