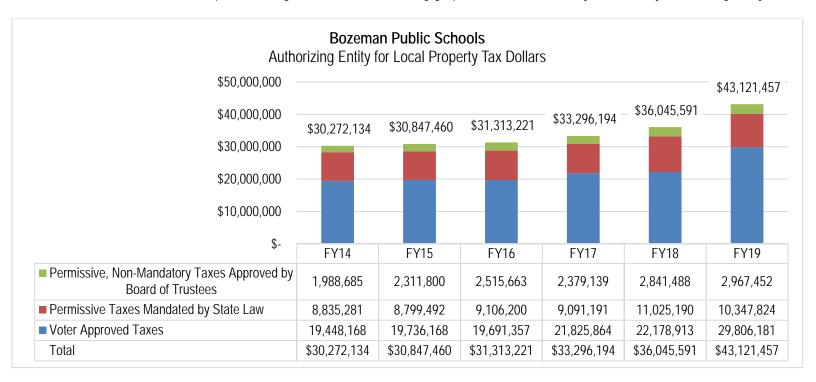

eted for the prior year:

|                             | 2017-18       | 2018-19       | Change         |
|-----------------------------|---------------|---------------|----------------|
| Non-Levy Revenue            | \$ 40,311,776 | \$ 38,838,047 | (\$ 1,473,729) |
| Local Tax Revenue           | \$ 36,045,591 | \$ 43,121,457 | \$ 7,075,866   |
| Fund Balance Reappropriated | \$ 9,928,068  | \$ 10,836,454 | \$ 908,386     |
| Total                       | \$ 86,285,434 | \$ 92,795,958 | \$ 6,510,524   |

This year, local property taxes will increase \$7,075,866 (19.63%). This Financial Section includes a fund-by-fund analysis of the changes, but a high-level overview is included here to explain the larger trends. The following graph shows historical levy amounts by authorizing entity:



The following table summarizes the \$7,075,866 increase by authorizing entity and fund:

|                  |        |                 |     |             |     |             | P  | ermissive, Non- |    |              |    |             |          |
|------------------|--------|-----------------|-----|-------------|-----|-------------|----|-----------------|----|--------------|----|-------------|----------|
|                  |        |                 |     |             | I   | Permissive  | M  | landatory Taxes |    |              |    |             |          |
|                  | 20     | 17-18 Levied    | Vot | er Approved | Tax | es Mandated | Аp | proved by Board |    |              | 2  | 018-19 Levy |          |
| Fund             |        | Amounts         |     | Taxes