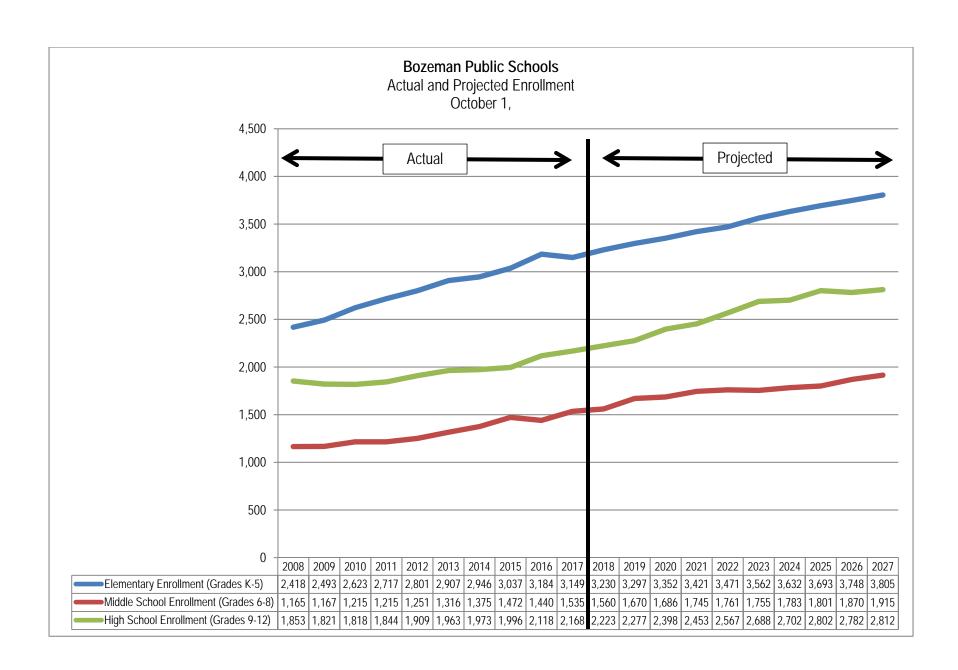

| BUILDING RESERVE FUND                                                                                                                                                                                                                                                                                                                                                                                                                                                                                                                                                                                                                                                                                                                                                                                                                                                                                                                                                                                                                                                                                                                                                                                                                                                                                                                                                                                                                                                                                                                                                                                                                                                                                                                                                                                                                                                                                                                                                                                                                                                                                                          |                 | 220 |
|--------------------------------------------------------------------------------------------------------------------------------------------------------------------------------------------------------------------------------------------------------------------------------------------------------------------------------------------------------------------------------------------------------------------------------------------------------------------------------------------------------------------------------------------------------------------------------------------------------------------------------------------------------------------------------------------------------------------------------------------------------------------------------------------------------------------------------------------------------------------------------------------------------------------------------------------------------------------------------------------------------------------------------------------------------------------------------------------------------------------------------------------------------------------------------------------------------------------------------------------------------------------------------------------------------------------------------------------------------------------------------------------------------------------------------------------------------------------------------------------------------------------------------------------------------------------------------------------------------------------------------------------------------------------------------------------------------------------------------------------------------------------------------------------------------------------------------------------------------------------------------------------------------------------------------------------------------------------------------------------------------------------------------------------------------------------------------------------------------------------------------|-----------------|-----|
| Overview                                                                                                                                                                                                                                                                                                                                                                                                                                                                                                                                                                                                                                                                                                                                                                                                                                                                                                                                                                                                                                                                                                                                                                                                                                                                                                                                                                                                                                                                                                                                                                                                                                                                                                                                                                                                                                                                                                                                                                                                                                                                                                                       |                 | 221 |
| Financing                                                                                                                                                                                                                                                                                                                                                                                                                                                                                                                                                                                                                                                                                                                                                                                                                                                                                                                                                                                                                                                                                                                                                                                                                                                                                                                                                                                                                                                                                                                                                                                                                                                                                                                                                                                                                                                                                                                                                                                                                                                                                                                      |                 |     |
| Bozeman Public Schools Overview                                                                                                                                                                                                                                                                                                                                                                                                                                                                                                                                                                                                                                                                                                                                                                                                                                                                                                                                                                                                                                                                                                                                                                                                                                                                                                                                                                                                                                                                                                                                                                                                                                                                                                                                                                                                                                                                                                                                                                                                                                                                                                |                 |     |
| Budget and Taxation History                                                                                                                                                                                                                                                                                                                                                                                                                                                                                                                                                                                                                                                                                                                                                                                                                                                                                                                                                                                                                                                                                                                                                                                                                                                                                                                                                                                                                                                                                                                                                                                                                                                                                                                                                                                                                                                                                                                                                                                                                                                                                                    |                 | 225 |
| Fund Balances and Reserves                                                                                                                                                                                                                                                                                                                                                                                                                                                                                                                                                                                                                                                                                                                                                                                                                                                                                                                                                                                                                                                                                                                                                                                                                                                                                                                                                                                                                                                                                                                                                                                                                                                                                                                                                                                                                                                                                                                                                                                                                                                                                                     |                 |     |
| Expenditure Budget                                                                                                                                                                                                                                                                                                                                                                                                                                                                                                                                                                                                                                                                                                                                                                                                                                                                                                                                                                                                                                                                                                                                                                                                                                                                                                                                                                                                                                                                                                                                                                                                                                                                                                                                                                                                                                                                                                                                                                                                                                                                                                             |                 | 228 |
| Revenue Budget                                                                                                                                                                                                                                                                                                                                                                                                                                                                                                                                                                                                                                                                                                                                                                                                                                                                                                                                                                                                                                                                                                                                                                                                                                                                                                                                                                                                                                                                                                                                                                                                                                                                                                                                                                                                                                                                                                                                                                                                                                                                                                                 |                 |     |
| Fund Balance and Reserve Analysis                                                                                                                                                                                                                                                                                                                                                                                                                                                                                                                                                                                                                                                                                                                                                                                                                                                                                                                                                                                                                                                                                                                                                                                                                                                                                                                                                                                                                                                                                                                                                                                                                                                                                                                                                                                                                                                                                                                                                                                                                                                                                              |                 | 231 |
| NONBUDGETED FUNDS                                                                                                                                                                                                                                                                                                                                                                                                                                                                                                                                                                                                                                                                                                                                                                                                                                                                                                                                                                                                                                                                                                                                                                                                                                                                                                                                                                                                                                                                                                                                                                                                                                                                                                                                                                                                                                                                                                                                                                                                                                                                                                              |                 |     |
| Overview                                                                                                                                                                                                                                                                                                                                                                                                                                                                                                                                                                                                                                                                                                                                                                                                                                                                                                                                                                                                                                                                                                                                                                                                                                                                                                                                                                                                                                                                                                                                                                                                                                                                                                                                                                                                                                                                                                                                                                                                                                                                                                                       |                 | 233 |
| Financing                                                                                                                                                                                                                                                                                                                                                                                                                                                                                                                                                                                                                                                                                                                                                                                                                                                                                                                                                                                                                                                                                                                                                                                                                                                                                                                                                                                                                                                                                                                                                                                                                                                                                                                                                                                                                                                                                                                                                                                                                                                                                                                      |                 | 233 |
| Bozeman Public Schools Overview                                                                                                                                                                                                                                                                                                                                                                                                                                                                                                                                                                                                                                                                                                                                                                                                                                                                                                                                                                                                                                                                                                                                                                                                                                                                                                                                                                                                                                                                                                                                                                                                                                                                                                                                                                                                                                                                                                                                                                                                                                                                                                |                 | 233 |
| Final 2017-18 Federal Grant Awards vs Preliminary 2018-19 Federal Grant Awards                                                                                                                                                                                                                                                                                                                                                                                                                                                                                                                                                                                                                                                                                                                                                                                                                                                                                                                                                                                                                                                                                                                                                                                                                                                                                                                                                                                                                                                                                                                                                                                                                                                                                                                                                                                                                                                                                                                                                                                                                                                 |                 | 234 |
|                                                                                                                                                                                                                                                                                                                                                                                                                                                                                                                                                                                                                                                                                                                                                                                                                                                                                                                                                                                                                                                                                                                                                                                                                                                                                                                                                                                                                                                                                                                                                                                                                                                                                                                                                                                                                                                                                                                                                                                                                                                                                                                                |                 |     |
| INFORMATIONAL SECTION                                                                                                                                                                                                                                                                                                                                                                                                                                                                                                                                                                                                                                                                                                                                                                                                                                                                                                                                                                                                                                                                                                                                                                                                                                                                                                                                                                                                                                                                                                                                                                                                                                                                                                                                                                                                                                                                                                                                                                                                                                                                                                          |                 | 235 |
| PROPERTY TAXES                                                                                                                                                                                                                                                                                                                                                                                                                                                                                                                                                                                                                                                                                                                                                                                                                                                                                                                                                                                                                                                                                                                                                                                                                                                                                                                                                                                                                                                                                                                                                                                                                                                                                                                                                                                                                                                                                                                                                                                                                                                                                                                 | NAME OF TAXABLE | 226 |
| Tax Revenue Requirements                                                                                                                                                                                                                                                                                                                                                                                                                                                                                                                                                                                                                                                                                                                                                                                                                                                                                                                                                                                                                                                                                                                                                                                                                                                                                                                                                                                                                                                                                                                                                                                                                                                                                                                                                                                                                                                                                                                                                                                                                                                                                                       |                 | 230 |
| Property Valuation                                                                                                                                                                                                                                                                                                                                                                                                                                                                                                                                                                                                                                                                                                                                                                                                                                                                                                                                                                                                                                                                                                                                                                                                                                                                                                                                                                                                                                                                                                                                                                                                                                                                                                                                                                                                                                                                                                                                                                                                                                                                                                             |                 | 237 |
| Property Tax Rates – Bozeman Schools                                                                                                                                                                                                                                                                                                                                                                                                                                                                                                                                                                                                                                                                                                                                                                                                                                                                                                                                                                                                                                                                                                                                                                                                                                                                                                                                                                                                                                                                                                                                                                                                                                                                                                                                                                                                                                                                                                                                                                                                                                                                                           |                 | 201 |
| Individual Tax Bills                                                                                                                                                                                                                                                                                                                                                                                                                                                                                                                                                                                                                                                                                                                                                                                                                                                                                                                                                                                                                                                                                                                                                                                                                                                                                                                                                                                                                                                                                                                                                                                                                                                                                                                                                                                                                                                                                                                                                                                                                                                                                                           |                 | 251 |
| Property Tax Collections                                                                                                                                                                                                                                                                                                                                                                                                                                                                                                                                                                                                                                                                                                                                                                                                                                                                                                                                                                                                                                                                                                                                                                                                                                                                                                                                                                                                                                                                                                                                                                                                                                                                                                                                                                                                                                                                                                                                                                                                                                                                                                       |                 |     |
| Alternative Tax Collections                                                                                                                                                                                                                                                                                                                                                                                                                                                                                                                                                                                                                                                                                                                                                                                                                                                                                                                                                                                                                                                                                                                                                                                                                                                                                                                                                                                                                                                                                                                                                                                                                                                                                                                                                                                                                                                                                                                                                                                                                                                                                                    |                 |     |
| STUDENT ENROLLMENT HISTORY                                                                                                                                                                                                                                                                                                                                                                                                                                                                                                                                                                                                                                                                                                                                                                                                                                                                                                                                                                                                                                                                                                                                                                                                                                                                                                                                                                                                                                                                                                                                                                                                                                                                                                                                                                                                                                                                                                                                                                                                                                                                                                     |                 | 257 |
| Description of Forecasting Methodology and Techniques                                                                                                                                                                                                                                                                                                                                                                                                                                                                                                                                                                                                                                                                                                                                                                                                                                                                                                                                                                                                                                                                                                                                                                                                                                                                                                                                                                                                                                                                                                                                                                                                                                                                                                                                                                                                                                                                                                                                                                                                                                                                          |                 |     |
| Historical and Projected Student Enrollment                                                                                                                                                                                                                                                                                                                                                                                                                                                                                                                                                                                                                                                                                                                                                                                                                                                                                                                                                                                                                                                                                                                                                                                                                                                                                                                                                                                                                                                                                                                                                                                                                                                                                                                                                                                                                                                                                                                                                                                                                                                                                    |                 | 258 |
| PERSONNEL RESOURCE ALLOCATIONS                                                                                                                                                                                                                                                                                                                                                                                                                                                                                                                                                                                                                                                                                                                                                                                                                                                                                                                                                                                                                                                                                                                                                                                                                                                                                                                                                                                                                                                                                                                                                                                                                                                                                                                                                                                                                                                                                                                                                                                                                                                                                                 |                 | 261 |
| Employee Groups                                                                                                                                                                                                                                                                                                                                                                                                                                                                                                                                                                                                                                                                                                                                                                                                                                                                                                                                                                                                                                                                                                                                                                                                                                                                                                                                                                                                                                                                                                                                                                                                                                                                                                                                                                                                                                                                                                                                                                                                                                                                                                                |                 |     |
| 2018-19 Change in Staffing Allocations                                                                                                                                                                                                                                                                                                                                                                                                                                                                                                                                                                                                                                                                                                                                                                                                                                                                                                                                                                                                                                                                                                                                                                                                                                                                                                                                                                                                                                                                                                                                                                                                                                                                                                                                                                                                                                                                                                                                                                                                                                                                                         |                 |     |
| 2010 17 Shango in Gaining Milodations in the same and the |                 |     |