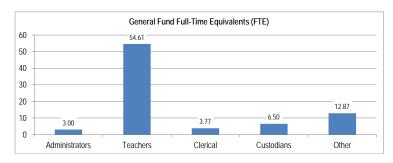

| -       | -                    | -       | -                | -                         | -                | -                |  |  |  |  |  |  |  |
| Other                      | -       | -                    | -       | -                | -                         | -                | -                |  |  |  |  |  |  |  |
| Total For Location         | \$ -    | \$ -                 | \$ -    | \$ -             | <u> </u>                  | \$ -             | \$ -             |  |  |  |  |  |  |  |
|                            |         |                      |         |                  |                           |                  |                  |  |  |  |  |  |  |  |

Bozeman Public Schools 2018-19 Expenditure Budget General Fund Chief Joseph Middle School







Location: Sacajawea Middle School

| Employee Type  | Full Time Equivalency (FTE): |
|----------------|------------------------------|
| Administrators | 2.00                         |
| Teachers       | 50.88                        |
| Clerical       | 3.30                         |
| Custodians     | 6.50                         |
| Other          | 8.03                         |
| Total FTE      | <u>70.72</u>                 |

|                    | Actual     | Actual     | Actual     | Actual     | Projected  | Projected  | Projected  |
|--------------------|------------|------------|------------|------------|------------|------------|------------|
|                    | Oct-14     | Oct-15     | Oct-16     | Oct-17     | Oct-18     | Oct-19     | Oct-19     |
| Student Enrollme