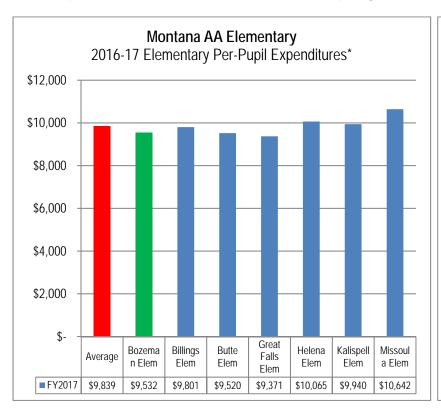

ns are not yet available for the current year. However, previous year's information is available and presented here. It is important to note that these per-pupil expenditures include more than just the budgeted funds presented in this document. Despite this difference, the District includes this information here as this section is the most appropriate place for it.

The seven largest school districts in the state—of which Bozeman is one—are classified as a 'AA" Districts for extracurricular athletic purposes. Although these districts differ in many ways, they are often compared on various different fronts. Graphs depicting 2016-17 elementary and high school expenditures for Montana's AA Districts and comparing Bozeman's historical expenditures to the statewide AA average are shown below:









2016-17 notwithstanding, Bozeman's expenditures tend to exceed the average for both the elementary and high school. The variance is generally due to:

- Bozeman's continued growth has necessitated additional facility construction, and this construction is typically financed through bonds. These bond payments are included in these figures and have a significant impact on Bozeman's per-pupil expenditures.
- Consistent voter approval for Bozeman General Fund levy requests. Voters in other AA districts, besides Butte and Missoula, have not been
  as willing to approve funding and additional spending requests. These requests generate additional spending authority, and drive up
  Bozeman's per-pupil expenditures over time.
- In recent years, Bozeman has been awarded several large grants.