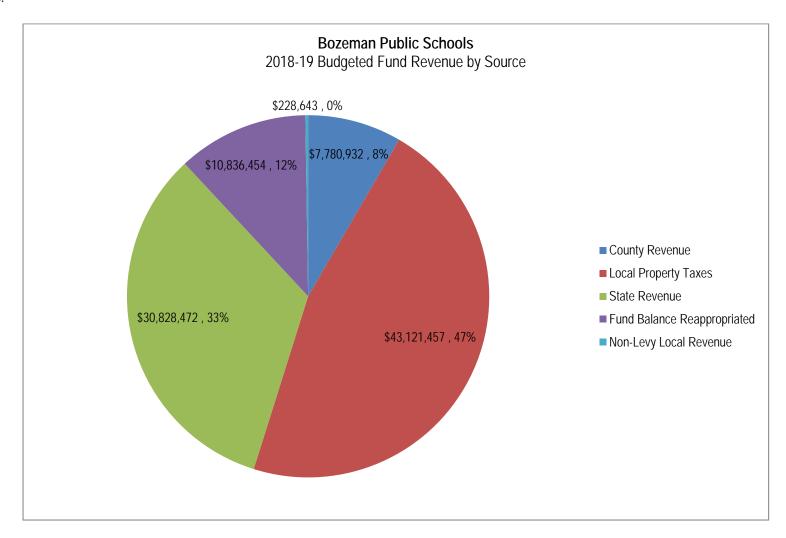

d, the District's primary operating fund. With a total K-12 expenditure budget of \$51,043,843, it makes up 55% of our planned expenditures in 2018-19. The following graph shows the relative size of the District's budgeted funds:



Of the \$92,795,958 in total budgeted expenditures, the District plans to spend \$40,584,266 (44%) on Instruction and \$55,133,604 (59%) on Salaries and Benefits – the largest single function and object amounts, respectively. Both percentages are relatively constant on a year-to-year basis.

Each expenditure budget is fully funded by a combination of fund balance remaining from the previous fiscal year (fund balance reappropriated), non-levy revenue, and levied local taxes. The \$92,795,958 in expenditure budgets adopted for 2018-19 will be funded as follows:



The following table compared these budgeted funding sources for 2018-19 with those budgeted for the prior year:

|                             | 2017-18       | 2018-19       | Change         |
|-----------------------------|---------------|---------------|----------------|
| Non-Levy Revenue            | \$ 40,311,776 | \$ 38,838,047 | (\$ 1,473,729) |
| Local Tax Revenue           | \$ 36,045,591 | \$ 43,121,457 | \$ 7,075,866   |
| Fund Balance Reappropriated | \$ 9,928,068  | \$ 10,836,454 | \$ 908,386     |
| Total                       | \$ 86,285,434 | \$ 92,795,958 | \$ 6,510,524   |

This year, local property taxes will increase \$7,075,866 (19.63%). This Financial Section includes a fund-by-fund analysis of the changes, but a high-level overview is included here to explain the