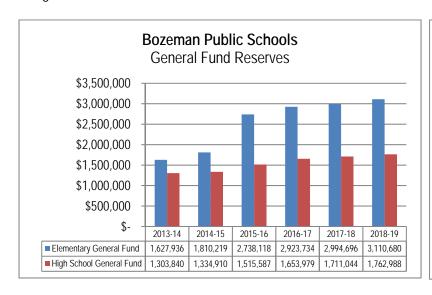

m 5% unassigned fund balance. However, the District places a high priority on maximizing reserves, for three primary reasons:

- Reserves are important to ensure adequate cash flow
- Reserves can be used as a funding source for emergency budget amendments
- The District anticipates issuing debt in the near future. Rating agencies place a high emphasis on adequate reserves, so the strong reserve balances will help reduce interest costs—and therefore, tax impact—caused by these future debt issues.

<u>District policy 7515</u> also delegates responsibility for assigning fund balances to the Superintendent and Deputy Superintendent Operations. To date, assignments of General Fund balances have not been made, and the District does not anticipate any such assignments in the foreseeable future.





Location: All Locations

|                      |                |                |                | Elementary Di  | istric | t :t     |                |                |
|----------------------|----------------|----------------|----------------|----------------|--------|----------|----------------|----------------|
|                      | Actual         | Actual         | Actual         | Actual         |        | Adopted  | Projected      | Projected      |
|                      | 2014-15        | 2015-16        | 2016-17        | 2017-18        |        | 2018-19  | 2019-20        | 2020-21        |
| October 1 Enrollment | 4,223          | 4,321          | 4,509          | 4,624          |        | 4,684    | 4,790          | 4,967          |
| Budget Per Student   | \$<br>6,685