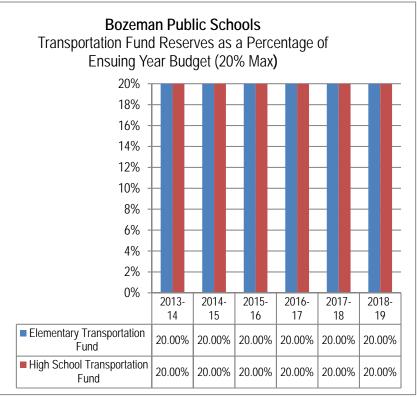

n Fund. The District places a high priority on maximizing reserves, for three primary reasons:

- Reserves are important to ensure adequate cash flow
- Reserves can be used as a funding source for emergency budget amendments
- The District anticipates issuing debt in the near future. Rating agencies place a high emphasis on adequate reserves, so the strong reserve
  balances will help reduce interest costs—and therefore, tax impact—caused by these future debt issues.

<u>District policy 7515</u> allows the Board of Trustees to commit fund balances for a specific purpose. That policy also delegates responsibility for assigning fund balances to the Superintendent and Deputy Superintendent Operations. To date, commitments and assignments of Transportation Fund balances have not been made.





### Bozeman Public Schools 2018-19 Expenditure Budget Transportation Fund

Location: All Locations

|                      |              |              |    |         | Elementary Di | istric | ct      |              |              |
|----------------------|--------------|--------------|----|---------|---------------|--------|---------|--------------|--------------|
|                      | Actual       | Actual       |    | Actual  | Actual        |        | Adopted | Projected    | Projected    |
|                      | 2014-15      | 2015-16      |    | 2016-17 | 2017-18       |        | 2018-19 | 2019-20      | 2020-21      |
| October 1 Enrollment | <br>4,223    | 4,321        |    | 4,509   | 4,624         |        | 4,684   | 4,790        | 4,967        |
| Budget Per Student