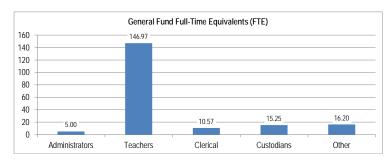

| -                    | -             | -                | -             | 0.0%   | -                | -                |  |  |  |  |  |  |  |
| Other                      | 64,384        | 103,957              | 153,976       | 249,125          | 3,907         | 0.0%   | 4,038            | 4,172            |  |  |  |  |  |  |  |
| Total For Location         | \$ 12,444,530 | \$ 12,774,386        | \$ 13,478,063 | \$ 13,352,371    | \$ 14,069,896 | 100.0% | \$ 14,783,128    | \$ 15,299,575    |  |  |  |  |  |  |  |
|                            |               |                      |               |                  |               |        | 1                |                  |  |  |  |  |  |  |  |

Bozeman Public Schools 2018-19 Expenditure Budget General Fund Bozeman High School







Location: Willson

| Employee Type  | Full Time Equivalency (FTE): |
|----------------|------------------------------|
| Administrators | 7.20                         |
| Teachers       | 0.00                         |
| Clerical       | 26.63                        |
| Custodians     | 2.50                         |
| Other          | 106.00                       |
| Total FTE      | <u>142.33</u>                |
|                |                              |

|                    | Actual<br>Oct-14 | Actual<br>Oct-15 | Actual<br>Oct-16 | Actual<br>Oct-17 | Projected<br>Oct-18 | Projected<br>Oct-19 | Projected<br>Oct-19 |
|--------------------|------------------|------------------|------------------|------------------|---------------------|---------------------|-------------------