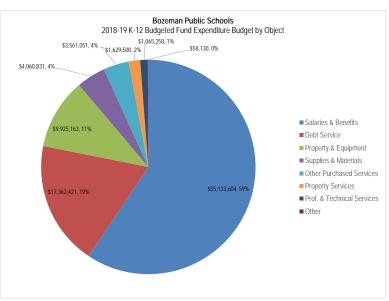

464,570          | 389,491          |     | 6,459,362   | 15.9%  | 6,755,154        | 7,065,184        |
| Debt Service               |    | 22,605,589 | 2,920,781        | 8,952,857        | 6,422,913        |     | 10,587,866  | 26.0%  | 10,574,628       | 10,579,013       |
| Other                      |    | 117,349    | 199,173          | 695,214          | 990,651          |     | 5,607       | 0.0%   | 5,742            | 5,880            |
| Total For Location         | \$ | 42,594,691 | \$<br>22,765,092 | \$<br>30,010,836 | \$<br>28,131,892 | \$  | 40,696,407  | 100.0% | \$<br>41,462,198 | \$<br>43,289,443 |
|                            |    |            |                  |                  |                  |     |             |        |                  |                  |







Bozeman Public Schools 2018-19 Revenue Budget All Budgeted Funds

|                                                               |         |                  |                   |                     | Elementary Di     | istrict    |                 |                  |                  |