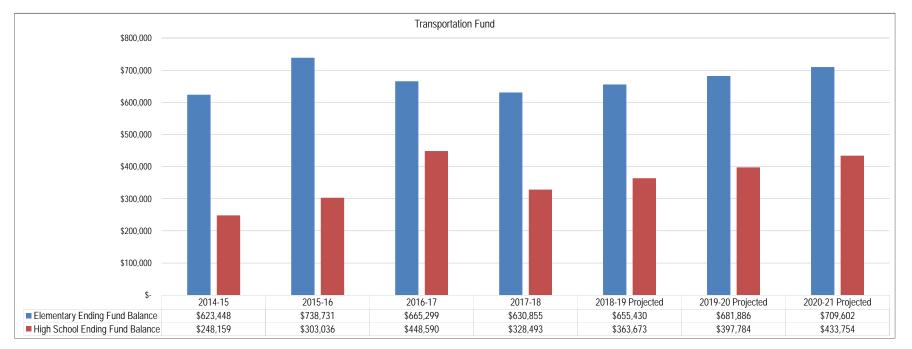

| Expenditure Budget: Willson Administration Office | <br>133 |
|---------------------------------------------------|---------|
| Expenditure Budget: Support Services              | <br>135 |
| Expenditure Budget: Undistributed                 | <br>137 |
| Revenue Budget                                    | <br>139 |
| Fund Balance and Reserve Analysis                 | <br>140 |
| TRANSPORTATION FUND                               | <br>141 |
| Overview                                          | <br>142 |
| Financing                                         | 142     |
| Bozeman Public Schools Overview                   | <br>144 |
|                                                   |         |
| Fund Balances and Reserves                        | 146     |
| Expenditure Budget                                | 148     |
| 2017-18 Transportation Routes                     | 150     |
| Revenue Budget                                    | 152     |
| Fund Balance and Reserve Analysis                 | 153     |
| BUS DEPRECIATION FUND                             | 154     |
|                                                   |         |
| Financing                                         | 155     |
| Bozeman Public Schools Overview                   | 155     |
| Budget and Taxation History                       | 156     |
| Fund Balances and Reserves                        | 157     |
| Expenditure Budget                                | 158     |
| Revenue Budget                                    |         |
|                                                   |         |
| TUITION FUND                                      | 162     |
| Overview                                          | <br>163 |
| Financing                                         | 163     |
|                                                   |         |
| Budget and Taxation History                       | <br>165 |
|                                                   |         |
|                                                   |         |
|                                                   |         |
|                                                   |         |
|                                                   |         |