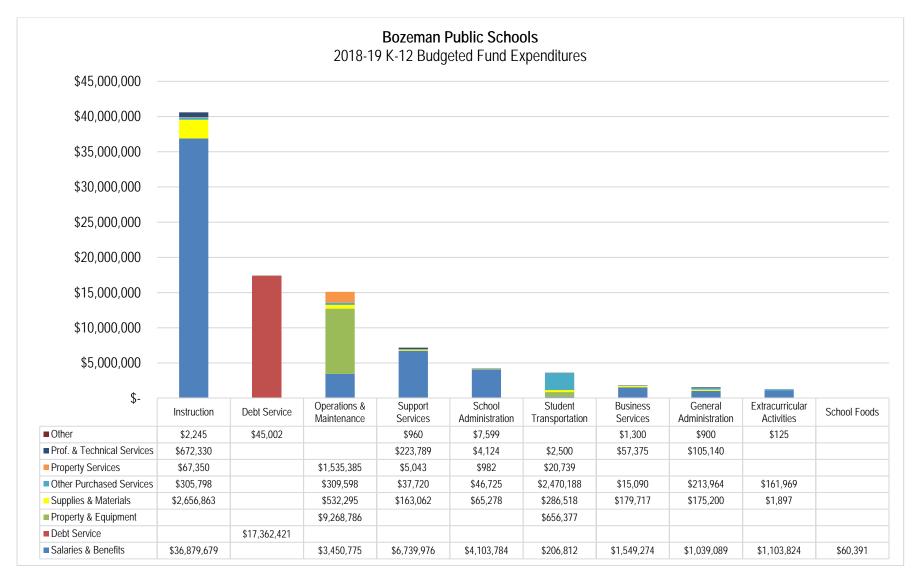

| 9,946     | 871.7%   |
|                         |                  |    |            |    |           |          |
| Total K-12              | \$<br>86,285,434 | \$ | 92,795,958 | \$ | 6,510,524 | 7.5%     |

#### **Expenditure Summary**

Expenditures in Montana are categorized in several ways, most notably by "function" and "object". Function refers to the purpose for which an activity or program exists or is used, while *object* refers to the specific good or service obtained.

Of the \$92,795,958 in total budgeted expenditures, the District plans to spend \$40,584,266 (44%) on Instruction and \$55,133,604 (59%) on Salaries and Benefits – the largest single function and object amounts, respectively. The following graph summarizes total budgeted expenditures by function and object:



The adopted budget and spending limit for each of the Elementary and High School District's funds are shown below:



The budget document further details these planned expenditures.

#### Significant Trends, Events, and Initiatives

Notable budget changes in FY2018-19 include:

• \$3,753,108 increase in the Debt Service Funds. By far, the biggest change in the District's budget this year relates to bond debt. On May 2, 2017, Bozeman High School voters approved \$125 million in new bonds to finance construction of a second high school and renovations to Bozeman High School. The District locked rates for the first \$100 million issue on July 13, 2017 and closed the transaction on August 3, 2017. The 2017-18 interest-only payment was made from proceeds, so there was no direct tax impact for