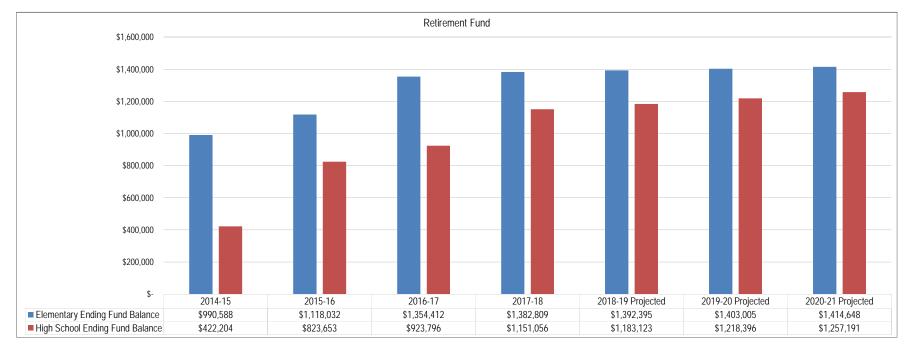

|
|   | 205,879                          |                | -                          | 293,653                          |     | 353,796                    |    | 541,056                    | 512,123                          | 480,396                          |
| 1 | \$<br>625,879                    | \$             | 422,204                    | \$<br>823,653                    | \$  | 923,796                    | \$ | 1,151,056                  | \$<br>1,183,123                  | \$<br>1,218,396                  |
|   | \$<br>2,100,000<br>20.00%<br>20% | \$             | 2,460,000<br>17.16%<br>20% | \$<br>2,650,000<br>20.00%<br>20% | \$  | 2,850,000<br>20.00%<br>20% | \$ | 3,050,000<br>20.00%<br>20% | \$<br>3,355,000<br>20.00%<br>20% | \$<br>3,690,000<br>20.00%<br>20% |



<sup>\*</sup> Anticipated expenditures may be less than spending authority established by budget limit



2018-19 Adopted Budget

Financial Section: Adult Education Fund

## **Adult Education Fund**

## **Overview**

The Adult Education Fund is required for districts operating an adult education program in accordance with 20-7-702, MCA. Adult education programs may provide any area of instruction approved by the trustees, including basic, secondary, and vocational/technical education.

The Adult Education Fund budget is \$390,480, or 0.4% of the District's 2018-19 budgeted funds.

## **Financing**

The Adult Education Fund has two primary financing sources. The first is course fees for students. Trustees are allowed to charge for tuition and equipment and materials, and those charges can