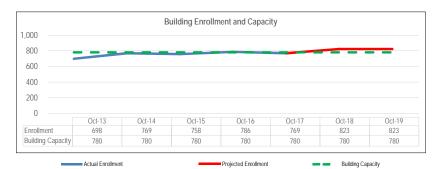

| BUILDING RESERVE FUND                                                                                                                                                                                                                                                                                                                                                                                                                                                                                                                                                                                                                                                                                                                                                                                                                                                                                                                                                                                                                                                                                                                                                                                                                                                                                                                                                                                                                                                                                                                                                                                                                                                                                                                                                                                                                                                                                                                                                                                                                                                                                                          |                 | 220 |
|--------------------------------------------------------------------------------------------------------------------------------------------------------------------------------------------------------------------------------------------------------------------------------------------------------------------------------------------------------------------------------------------------------------------------------------------------------------------------------------------------------------------------------------------------------------------------------------------------------------------------------------------------------------------------------------------------------------------------------------------------------------------------------------------------------------------------------------------------------------------------------------------------------------------------------------------------------------------------------------------------------------------------------------------------------------------------------------------------------------------------------------------------------------------------------------------------------------------------------------------------------------------------------------------------------------------------------------------------------------------------------------------------------------------------------------------------------------------------------------------------------------------------------------------------------------------------------------------------------------------------------------------------------------------------------------------------------------------------------------------------------------------------------------------------------------------------------------------------------------------------------------------------------------------------------------------------------------------------------------------------------------------------------------------------------------------------------------------------------------------------------|-----------------|-----|
| Overview                                                                                                                                                                                                                                                                                                                                                                                                                                                                                                                                                                                                                                                                                                                                                                                                                                                                                                                                                                                                                                                                                                                                                                                                                                                                                                                                                                                                                                                                                                                                                                                                                                                                                                                                                                                                                                                                                                                                                                                                                                                                                                                       |                 | 221 |
| Financing                                                                                                                                                                                                                                                                                                                                                                                                                                                                                                                                                                                                                                                                                                                                                                                                                                                                                                                                                                                                                                                                                                                                                                                                                                                                                                                                                                                                                                                                                                                                                                                                                                                                                                                                                                                                                                                                                                                                                                                                                                                                                                                      |                 |     |
| Bozeman Public Schools Overview                                                                                                                                                                                                                                                                                                                                                                                                                                                                                                                                                                                                                                                                                                                                                                                                                                                                                                                                                                                                                                                                                                                                                                                                                                                                                                                                                                                                                                                                                                                                                                                                                                                                                                                                                                                                                                                                                                                                                                                                                                                                                                |                 |     |
| Budget and Taxation History                                                                                                                                                                                                                                                                                                                                                                                                                                                                                                                                                                                                                                                                                                                                                                                                                                                                                                                                                                                                                                                                                                                                                                                                                                                                                                                                                                                                                                                                                                                                                                                                                                                                                                                                                                                                                                                                                                                                                                                                                                                                                                    |                 | 225 |
| Fund Balances and Reserves                                                                                                                                                                                                                                                                                                                                                                                                                                                                                                                                                                                                                                                                                                                                                                                                                                                                                                                                                                                                                                                                                                                                                                                                                                                                                                                                                                                                                                                                                                                                                                                                                                                                                                                                                                                                                                                                                                                                                                                                                                                                                                     |                 |     |
| Expenditure Budget                                                                                                                                                                                                                                                                                                                                                                                                                                                                                                                                                                                                                                                                                                                                                                                                                                                                                                                                                                                                                                                                                                                                                                                                                                                                                                                                                                                                                                                                                                                                                                                                                                                                                                                                                                                                                                                                                                                                                                                                                                                                                                             |                 | 228 |
| Revenue Budget                                                                                                                                                                                                                                                                                                                                                                                                                                                                                                                                                                                                                                                                                                                                                                                                                                                                                                                                                                                                                                                                                                                                                                                                                                                                                                                                                                                                                                                                                                                                                                                                                                                                                                                                                                                                                                                                                                                                                                                                                                                                                                                 |                 |     |
| Fund Balance and Reserve Analysis                                                                                                                                                                                                                                                                                                                                                                                                                                                                                                                                                                                                                                                                                                                                                                                                                                                                                                                                                                                                                                                                                                                                                                                                                                                                                                                                                                                                                                                                                                                                                                                                                                                                                                                                                                                                                                                                                                                                                                                                                                                                                              |                 | 231 |
| NONBUDGETED FUNDS                                                                                                                                                                                                                                                                                                                                                                                                                                                                                                                                                                                                                                                                                                                                                                                                                                                                                                                                                                                                                                                                                                                                                                                                                                                                                                                                                                                                                                                                                                                                                                                                                                                                                                                                                                                                                                                                                                                                                                                                                                                                                                              |                 |     |
| Overview                                                                                                                                                                                                                                                                                                                                                                                                                                                                                                                                                                                                                                                                                                                                                                                                                                                                                                                                                                                                                                                                                                                                                                                                                                                                                                                                                                                                                                                                                                                                                                                                                                                                                                                                                                                                                                                                                                                                                                                                                                                                                                                       |                 | 233 |
| Financing                                                                                                                                                                                                                                                                                                                                                                                                                                                                                                                                                                                                                                                                                                                                                                                                                                                                                                                                                                                                                                                                                                                                                                                                                                                                                                                                                                                                                                                                                                                                                                                                                                                                                                                                                                                                                                                                                                                                                                                                                                                                                                                      |                 | 233 |
| Bozeman Public Schools Overview                                                                                                                                                                                                                                                                                                                                                                                                                                                                                                                                                                                                                                                                                                                                                                                                                                                                                                                                                                                                                                                                                                                                                                                                                                                                                                                                                                                                                                                                                                                                                                                                                                                                                                                                                                                                                                                                                                                                                                                                                                                                                                |                 | 233 |
| Final 2017-18 Federal Grant Awards vs Preliminary 2018-19 Federal Grant Awards                                                                                                                                                                                                                                                                                                                                                                                                                                                                                                                                                                                                                                                                                                                                                                                                                                                                                                                                                                                                                                                                                                                                                                                                                                                                                                                                                                                                                                                                                                                                                                                                                                                                                                                                                                                                                                                                                                                                                                                                                                                 |                 | 234 |
|                                                                                                                                                                                                                                                                                                                                                                                                                                                                                                                                                                                                                                                                                                                                                                                                                                                                                                                                                                                                                                                                                                                                                                                                                                                                                                                                                                                                                                                                                                                                                                                                                                                                                                                                                                                                                                                                                                                                                                                                                                                                                                                                |                 |     |
| INFORMATIONAL SECTION                                                                                                                                                                                                                                                                                                                                                                                                                                                                                                                                                                                                                                                                                                                                                                                                                                                                                                                                                                                                                                                                                                                                                                                                                                                                                                                                                                                                                                                                                                                                                                                                                                                                                                                                                                                                                                                                                                                                                                                                                                                                                                          |                 | 235 |
| PROPERTY TAXES                                                                                                                                                                                                                                                                                                                                                                                                                                                                                                                                                                                                                                                                                                                                                                                                                                                                                                                                                                                                                                                                                                                                                                                                                                                                                                                                                                                                                                                                                                                                                                                                                                                                                                                                                                                                                                                                                                                                                                                                                                                                                                                 | NAME OF TAXABLE | 226 |
| Tax Revenue Requirements                                                                                                                                                                                                                                                                                                                                                                                                                                                                                                                                                                                                                                                                                                                                                                                                                                                                                                                                                                                                                                                                                                                                                                                                                                                                                                                                                                                                                                                                                                                                                                                                                                                                                                                                                                                                                                                                                                                                                                                                                                                                                                       |                 | 230 |
| Property Valuation                                                                                                                                                                                                                                                                                                                                                                                                                                                                                                                                                                                                                                                                                                                                                                                                                                                                                                                                                                                                                                                                                                                                                                                                                                                                                                                                                                                                                                                                                                                                                                                                                                                                                                                                                                                                                                                                                                                                                                                                                                                                                                             |                 | 237 |
| Property Tax Rates – Bozeman Schools                                                                                                                                                                                                                                                                                                                                                                                                                                                                                                                                                                                                                                                                                                                                                                                                                                                                                                                                                                                                                                                                                                                                                                                                                                                                                                                                                                                                                                                                                                                                                                                                                                                                                                                                                                                                                                                                                                                                                                                                                                                                                           |                 | 201 |
| Individual Tax Bills                                                                                                                                                                                                                                                                                                                                                                                                                                                                                                                                                                                                                                                                                                                                                                                                                                                                                                                                                                                                                                                                                                                                                                                                                                                                                                                                                                                                                                                                                                                                                                                                                                                                                                                                                                                                                                                                                                                                                                                                                                                                                                           |                 | 251 |
| Property Tax Collections                                                                                                                                                                                                                                                                                                                                                                                                                                                                                                                                                                                                                                                                                                                                                                                                                                                                                                                                                                                                                                                                                                                                                                                                                                                                                                                                                                                                                                                                                                                                                                                                                                                                                                                                                                                                                                                                                                                                                                                                                                                                                                       |                 |     |
| Alternative Tax Collections                                                                                                                                                                                                                                                                                                                                                                                                                                                                                                                                                                                                                                                                                                                                                                                                                                                                                                                                                                                                                                                                                                                                                                                                                                                                                                                                                                                                                                                                                                                                                                                                                                                                                                                                                                                                                                                                                                                                                                                                                                                                                                    |                 |     |
| STUDENT ENROLLMENT HISTORY                                                                                                                                                                                                                                                                                                                                                                                                                                                                                                                                                                                                                                                                                                                                                                                                                                                                                                                                                                                                                                                                                                                                                                                                                                                                                                                                                                                                                                                                                                                                                                                                                                                                                                                                                                                                                                                                                                                                                                                                                                                                                                     |                 | 257 |
| Description of Forecasting Methodology and Techniques                                                                                                                                                                                                                                                                                                                                                                                                                                                                                                                                                                                                                                                                                                                                                                                                                                                                                                                                                                                                                                                                                                                                                                                                                                                                                                                                                                                                                                                                                                                                                                                                                                                                                                                                                                                                                                                                                                                                                                                                                                                                          |                 |     |
| Historical and Projected Student Enrollment                                                                                                                                                                                                                                                                                                                                                                                                                                                                                                                                                                                                                                                                                                                                                                                                                                                                                                                                                                                                                                                                                                                                                                                                                                                                                                                                                                                                                                                                                                                                                                                                                                                                                                                                                                                                                                                                                                                                                                                                                                                                                    |                 | 258 |
| PERSONNEL RESOURCE ALLOCATIONS                                                                                                                                                                                                                                                                                                                                                                                                                                                                                                                                                                                                                                                                                                                                                                                                                                                                                                                                                                                                                                                                                                                                                                                                                                                                                                                                                                                                                                                                                                                                                                                                                                                                                                                                                                                                                                                                                                                                                                                                                                                                                                 |                 | 261 |
| Employee Groups                                                                                                                                                                                                                                                                                                                                                                                                                                                                                                                                                                                                                                                                                                                                                                                                                                                                                                                                                                                                                                                                                                                                                                                                                                                                                                                                                                                                                                                                                                                                                                                                                                                                                                                                                                                                                                                                                                                                                                                                                                                                                                                |                 |     |
| 2018-19 Change in Staffing Allocations                                                                                                                                                                                                                                                                                                                                                                                                                                                                                                                                                                                                                                                                                                                                                                                                                                                                                                                                                                                                                                                                                                                                                                                                                                                                                                                                                                                                                                                                                                                                                                                                                                                                                                                                                                                                                                                                                                                                                                                                                                                                                         |                 |     |
| 2010 17 Shango in Gaining Milodations in the same and the |                 |     |