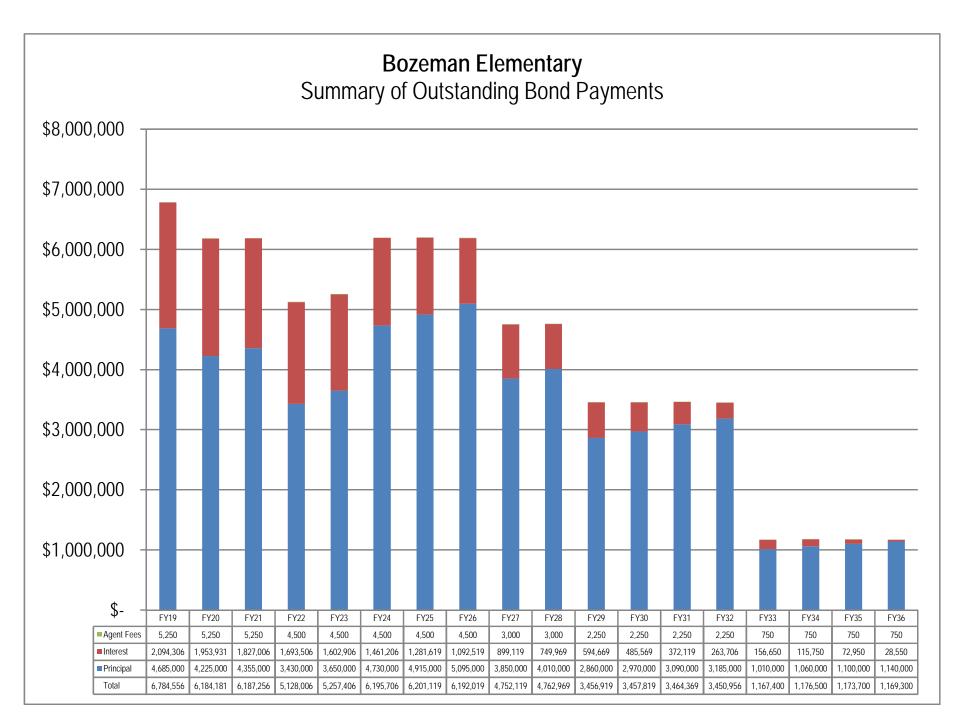

| FLEXIBILITY FUND                                 | 197 |
|--------------------------------------------------|-----|
| Overview                                         |     |
| Financing                                        |     |
| Bozeman Public Schools Overview                  |     |
| Budget and Taxation History                      | 199 |
| Fund Balances and Reserves                       | 199 |
| Expenditure Budget                               |     |
| Revenue Budget                                   | 202 |
| Fund Balance and Reserve Analysis                |     |
| DEBT SERVICE FUND                                |     |
| Overview                                         | 205 |
| Financing                                        |     |
| Bozeman Public Schools Overview                  |     |
| Budget and Taxation History                      | 207 |
| Fund Balances and Reserves                       |     |
| Elementary Debt Limit Analysis                   | 210 |
| Elementary Debt Service Fund – Payment Schedule  | 211 |
| Elementary Summary of Outstanding Bond Payments  | 212 |
| High School Debt Limit Analysis                  |     |
| High School Debt Service Fund – Payment Schedule | 214 |
| High School Summary of Outstanding Bond Payments | 215 |
| Expenditure Analysis                             |     |
| Revenue Budget                                   |     |
| Fund Balance and Reserve Analysis                | 219 |
| OUCATIO)                                         |     |