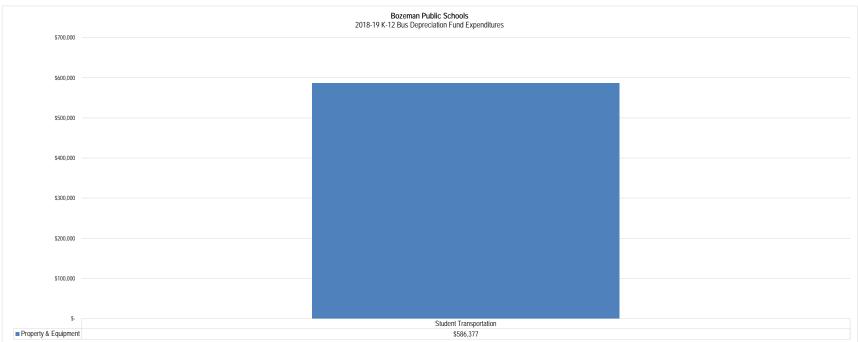

| 100.0%  | 293,811                     | 294,310                     |
| Debt Service               | -                 | -                 | -                 |    | -                           |       | -                              | 0.0%    | -                           | -                           |
| Other                      | -                 | -                 |                   |    | -                           |       | -                              | 0.0%    | -                           | -                           |
| Total For Location         | \$<br>            | \$<br>-           | \$<br>-           | \$ | -                           | \$    | 293,311                        | 100.0%  | \$ 293,811                  | \$ 294,310                  |







Bozeman Public Schools 2018-19 Revenue Budget Bus Depreciation Fund

|                                                                   |      |            |         |            | Elementar  | v District |                 |           |            | 1 =                                           |         |          |          |            | High School Distr | ict        |               |               |           |
|-------------------------------------------------------------------|------|------------|---------|------------|------------|------------|-----------------|-----------|------------|-----------------------------------------------|---------|----------|----------|------------|-------------------|------------|---------------|---------------|-----------|
|