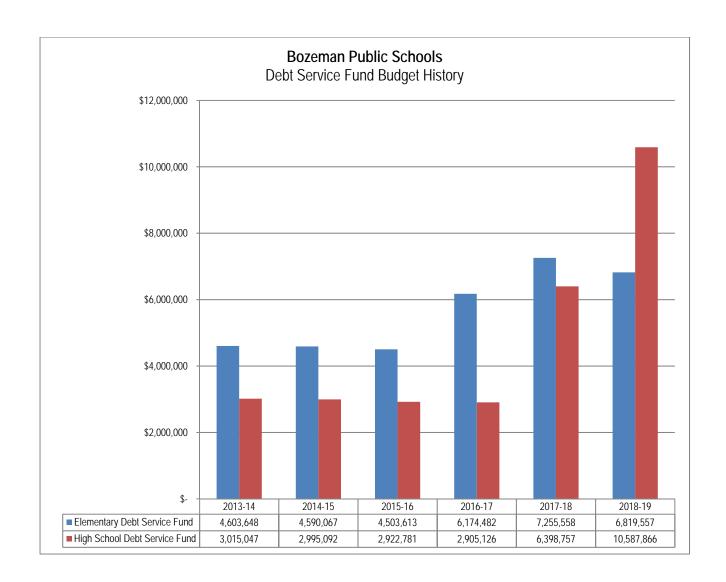

| FLEXIBILITY FUND                                 | 197 |
|--------------------------------------------------|-----|
| Overview                                         |     |
| Financing                                        |     |
| Bozeman Public Schools Overview                  |     |
| Budget and Taxation History                      | 199 |
| Fund Balances and Reserves                       | 199 |
| Expenditure Budget                               |     |
| Revenue Budget                                   | 202 |
| Fund Balance and Reserve Analysis                |     |
| DEBT SERVICE FUND                                |     |
| Overview                                         | 205 |
| Financing                                        |     |
| Bozeman Public Schools Overview                  |     |
| Budget and Taxation History                      | 207 |
| Fund Balances and Reserves                       |     |
| Elementary Debt Limit Analysis                   | 210 |
| Elementary Debt Service Fund – Payment Schedule  | 211 |
| Elementary Summary of Outstanding Bond Payments  | 212 |
| High School Debt Limit Analysis                  |     |
| High School Debt Service Fund – Payment Schedule | 214 |
| High School Summary of Outstanding Bond Payments | 215 |
| Expenditure Analysis                             |     |
| Revenue Budget                                   |     |
| Fund Balance and Reserve Analysis                | 219 |
| OUCATIO)                                         |     |