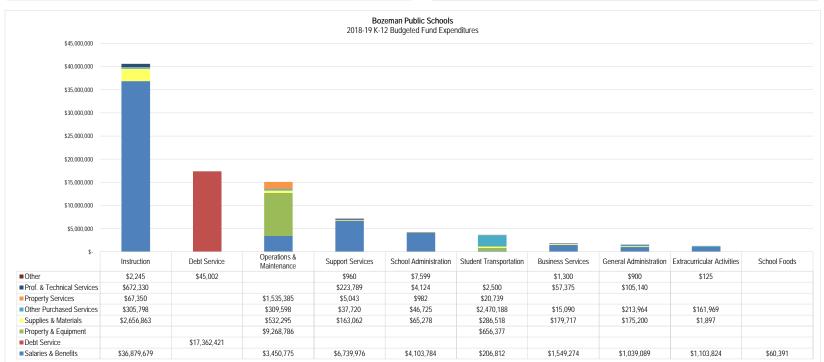

4,570          | 389,491          |     | 6,459,362   | 15.9%  | 6,755,154        | 7,065,184        |
| Debt Service               |    | 22,605,589 | 2,920,781        | 8,952,857        | 6,422,913        |     | 10,587,866  | 26.0%  | 10,574,628       | 10,579,013       |
| Other                      |    | 117,349    | 199,173          | 695,214          | 990,651          |     | 5,607       | 0.0%   | 5,742            | 5,880            |
| Total For Location         | \$ | 42,594,691 | \$<br>22,765,092 | \$<br>30,010,836 | \$<br>28,131,892 | \$  | 40,696,407  | 100.0% | \$<br>41,462,198 | \$<br>43,289,443 |
|                            |    |            |                  |                  |                  |     |             |        |                  |                  |







Bozeman Public Schools 2018-19 Revenue Budget All Budgeted Funds

|                                                               |         |                  |                   |                     | Elementary Di     | istrict    |                 |                  |                  |