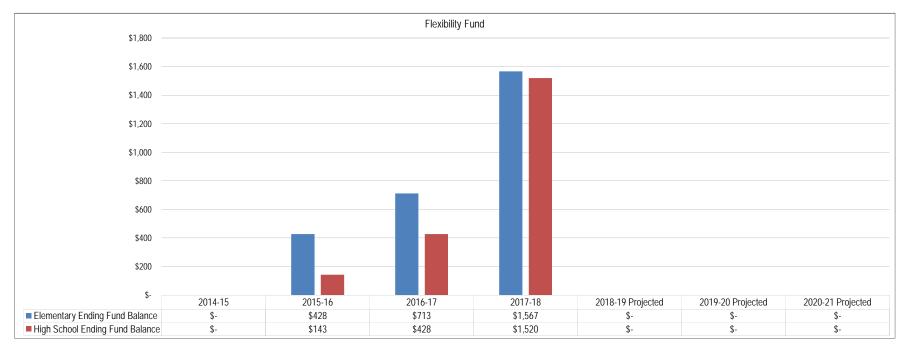

| FLEXIBILITY FUND                                 | 197 |
|--------------------------------------------------|-----|
| Overview                                         |     |
| Financing                                        |     |
| Bozeman Public Schools Overview                  |     |
| Budget and Taxation History                      | 199 |
| Fund Balances and Reserves                       | 199 |
| Expenditure Budget                               |     |
| Revenue Budget                                   | 202 |
| Fund Balance and Reserve Analysis                |     |
| DEBT SERVICE FUND                                |     |
| Overview                                         | 205 |
| Financing                                        |     |
| Bozeman Public Schools Overview                  |     |
| Budget and Taxation History                      | 207 |
| Fund Balances and Reserves                       |     |
| Elementary Debt Limit Analysis                   | 210 |
| Elementary Debt Service Fund – Payment Schedule  | 211 |
| Elementary Summary of Outstanding Bond Payments  | 212 |
| High School Debt Limit Analysis                  |     |
| High School Debt Service Fund – Payment Schedule | 214 |
| High School Summary of Outstanding Bond Payments | 215 |
| Expenditure Analysis                             |     |
| Revenue Budget                                   |     |
| Fund Balance and Reserve Analysis                | 219 |
| OUCATIO)                                         |     |