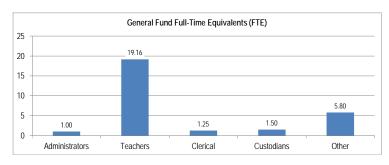

| BUILDING RESERVE FUND                                                                                                                                                                                                                                                                                                                                                                                                                                                                                                                                                                                                                                                                                                                                                                                                                                                                                                                                                                                                                                                                                                                                                                                                                                                                                                                                                                                                                                                                                                                                                                                                                                                                                                                                                                                                                                                                                                                                                                                                                                                                                                          |                 | 220 |
|--------------------------------------------------------------------------------------------------------------------------------------------------------------------------------------------------------------------------------------------------------------------------------------------------------------------------------------------------------------------------------------------------------------------------------------------------------------------------------------------------------------------------------------------------------------------------------------------------------------------------------------------------------------------------------------------------------------------------------------------------------------------------------------------------------------------------------------------------------------------------------------------------------------------------------------------------------------------------------------------------------------------------------------------------------------------------------------------------------------------------------------------------------------------------------------------------------------------------------------------------------------------------------------------------------------------------------------------------------------------------------------------------------------------------------------------------------------------------------------------------------------------------------------------------------------------------------------------------------------------------------------------------------------------------------------------------------------------------------------------------------------------------------------------------------------------------------------------------------------------------------------------------------------------------------------------------------------------------------------------------------------------------------------------------------------------------------------------------------------------------------|-----------------|-----|
| Overview                                                                                                                                                                                                                                                                                                                                                                                                                                                                                                                                                                                                                                                                                                                                                                                                                                                                                                                                                                                                                                                                                                                                                                                                                                                                                                                                                                                                                                                                                                                                                                                                                                                                                                                                                                                                                                                                                                                                                                                                                                                                                                                       |                 | 221 |
| Financing                                                                                                                                                                                                                                                                                                                                                                                                                                                                                                                                                                                                                                                                                                                                                                                                                                                                                                                                                                                                                                                                                                                                                                                                                                                                                                                                                                                                                                                                                                                                                                                                                                                                                                                                                                                                                                                                                                                                                                                                                                                                                                                      |                 |     |
| Bozeman Public Schools Overview                                                                                                                                                                                                                                                                                                                                                                                                                                                                                                                                                                                                                                                                                                                                                                                                                                                                                                                                                                                                                                                                                                                                                                                                                                                                                                                                                                                                                                                                                                                                                                                                                                                                                                                                                                                                                                                                                                                                                                                                                                                                                                |                 |     |
| Budget and Taxation History                                                                                                                                                                                                                                                                                                                                                                                                                                                                                                                                                                                                                                                                                                                                                                                                                                                                                                                                                                                                                                                                                                                                                                                                                                                                                                                                                                                                                                                                                                                                                                                                                                                                                                                                                                                                                                                                                                                                                                                                                                                                                                    |                 | 225 |
| Fund Balances and Reserves                                                                                                                                                                                                                                                                                                                                                                                                                                                                                                                                                                                                                                                                                                                                                                                                                                                                                                                                                                                                                                                                                                                                                                                                                                                                                                                                                                                                                                                                                                                                                                                                                                                                                                                                                                                                                                                                                                                                                                                                                                                                                                     |                 |     |
| Expenditure Budget                                                                                                                                                                                                                                                                                                                                                                                                                                                                                                                                                                                                                                                                                                                                                                                                                                                                                                                                                                                                                                                                                                                                                                                                                                                                                                                                                                                                                                                                                                                                                                                                                                                                                                                                                                                                                                                                                                                                                                                                                                                                                                             |                 | 228 |
| Revenue Budget                                                                                                                                                                                                                                                                                                                                                                                                                                                                                                                                                                                                                                                                                                                                                                                                                                                                                                                                                                                                                                                                                                                                                                                                                                                                                                                                                                                                                                                                                                                                                                                                                                                                                                                                                                                                                                                                                                                                                                                                                                                                                                                 |                 |     |
| Fund Balance and Reserve Analysis                                                                                                                                                                                                                                                                                                                                                                                                                                                                                                                                                                                                                                                                                                                                                                                                                                                                                                                                                                                                                                                                                                                                                                                                                                                                                                                                                                                                                                                                                                                                                                                                                                                                                                                                                                                                                                                                                                                                                                                                                                                                                              |                 | 231 |
| NONBUDGETED FUNDS                                                                                                                                                                                                                                                                                                                                                                                                                                                                                                                                                                                                                                                                                                                                                                                                                                                                                                                                                                                                                                                                                                                                                                                                                                                                                                                                                                                                                                                                                                                                                                                                                                                                                                                                                                                                                                                                                                                                                                                                                                                                                                              |                 |     |
| Overview                                                                                                                                                                                                                                                                                                                                                                                                                                                                                                                                                                                                                                                                                                                                                                                                                                                                                                                                                                                                                                                                                                                                                                                                                                                                                                                                                                                                                                                                                                                                                                                                                                                                                                                                                                                                                                                                                                                                                                                                                                                                                                                       |                 | 233 |
| Financing                                                                                                                                                                                                                                                                                                                                                                                                                                                                                                                                                                                                                                                                                                                                                                                                                                                                                                                                                                                                                                                                                                                                                                                                                                                                                                                                                                                                                                                                                                                                                                                                                                                                                                                                                                                                                                                                                                                                                                                                                                                                                                                      |                 | 233 |
| Bozeman Public Schools Overview                                                                                                                                                                                                                                                                                                                                                                                                                                                                                                                                                                                                                                                                                                                                                                                                                                                                                                                                                                                                                                                                                                                                                                                                                                                                                                                                                                                                                                                                                                                                                                                                                                                                                                                                                                                                                                                                                                                                                                                                                                                                                                |                 | 233 |
| Final 2017-18 Federal Grant Awards vs Preliminary 2018-19 Federal Grant Awards                                                                                                                                                                                                                                                                                                                                                                                                                                                                                                                                                                                                                                                                                                                                                                                                                                                                                                                                                                                                                                                                                                                                                                                                                                                                                                                                                                                                                                                                                                                                                                                                                                                                                                                                                                                                                                                                                                                                                                                                                                                 |                 | 234 |
|                                                                                                                                                                                                                                                                                                                                                                                                                                                                                                                                                                                                                                                                                                                                                                                                                                                                                                                                                                                                                                                                                                                                                                                                                                                                                                                                                                                                                                                                                                                                                                                                                                                                                                                                                                                                                                                                                                                                                                                                                                                                                                                                |                 |     |
| INFORMATIONAL SECTION                                                                                                                                                                                                                                                                                                                                                                                                                                                                                                                                                                                                                                                                                                                                                                                                                                                                                                                                                                                                                                                                                                                                                                                                                                                                                                                                                                                                                                                                                                                                                                                                                                                                                                                                                                                                                                                                                                                                                                                                                                                                                                          |                 | 235 |
| PROPERTY TAXES                                                                                                                                                                                                                                                                                                                                                                                                                                                                                                                                                                                                                                                                                                                                                                                                                                                                                                                                                                                                                                                                                                                                                                                                                                                                                                                                                                                                                                                                                                                                                                                                                                                                                                                                                                                                                                                                                                                                                                                                                                                                                                                 | NAME OF TAXABLE | 226 |
| Tax Revenue Requirements                                                                                                                                                                                                                                                                                                                                                                                                                                                                                                                                                                                                                                                                                                                                                                                                                                                                                                                                                                                                                                                                                                                                                                                                                                                                                                                                                                                                                                                                                                                                                                                                                                                                                                                                                                                                                                                                                                                                                                                                                                                                                                       |                 | 230 |
| Property Valuation                                                                                                                                                                                                                                                                                                                                                                                                                                                                                                                                                                                                                                                                                                                                                                                                                                                                                                                                                                                                                                                                                                                                                                                                                                                                                                                                                                                                                                                                                                                                                                                                                                                                                                                                                                                                                                                                                                                                                                                                                                                                                                             |                 | 237 |
| Property Tax Rates – Bozeman Schools                                                                                                                                                                                                                                                                                                                                                                                                                                                                                                                                                                                                                                                                                                                                                                                                                                                                                                                                                                                                                                                                                                                                                                                                                                                                                                                                                                                                                                                                                                                                                                                                                                                                                                                                                                                                                                                                                                                                                                                                                                                                                           |                 | 201 |
| Individual Tax Bills                                                                                                                                                                                                                                                                                                                                                                                                                                                                                                                                                                                                                                                                                                                                                                                                                                                                                                                                                                                                                                                                                                                                                                                                                                                                                                                                                                                                                                                                                                                                                                                                                                                                                                                                                                                                                                                                                                                                                                                                                                                                                                           |                 | 251 |
| Property Tax Collections                                                                                                                                                                                                                                                                                                                                                                                                                                                                                                                                                                                                                                                                                                                                                                                                                                                                                                                                                                                                                                                                                                                                                                                                                                                                                                                                                                                                                                                                                                                                                                                                                                                                                                                                                                                                                                                                                                                                                                                                                                                                                                       |                 |     |
| Alternative Tax Collections                                                                                                                                                                                                                                                                                                                                                                                                                                                                                                                                                                                                                                                                                                                                                                                                                                                                                                                                                                                                                                                                                                                                                                                                                                                                                                                                                                                                                                                                                                                                                                                                                                                                                                                                                                                                                                                                                                                                                                                                                                                                                                    |                 |     |
| STUDENT ENROLLMENT HISTORY                                                                                                                                                                                                                                                                                                                                                                                                                                                                                                                                                                                                                                                                                                                                                                                                                                                                                                                                                                                                                                                                                                                                                                                                                                                                                                                                                                                                                                                                                                                                                                                                                                                                                                                                                                                                                                                                                                                                                                                                                                                                                                     |                 | 257 |
| Description of Forecasting Methodology and Techniques                                                                                                                                                                                                                                                                                                                                                                                                                                                                                                                                                                                                                                                                                                                                                                                                                                                                                                                                                                                                                                                                                                                                                                                                                                                                                                                                                                                                                                                                                                                                                                                                                                                                                                                                                                                                                                                                                                                                                                                                                                                                          |                 |     |
| Historical and Projected Student Enrollment                                                                                                                                                                                                                                                                                                                                                                                                                                                                                                                                                                                                                                                                                                                                                                                                                                                                                                                                                                                                                                                                                                                                                                                                                                                                                                                                                                                                                                                                                                                                                                                                                                                                                                                                                                                                                                                                                                                                                                                                                                                                                    |                 | 258 |
| PERSONNEL RESOURCE ALLOCATIONS                                                                                                                                                                                                                                                                                                                                                                                                                                                                                                                                                                                                                                                                                                                                                                                                                                                                                                                                                                                                                                                                                                                                                                                                                                                                                                                                                                                                                                                                                                                                                                                                                                                                                                                                                                                                                                                                                                                                                                                                                                                                                                 |                 | 261 |
| Employee Groups                                                                                                                                                                                                                                                                                                                                                                                                                                                                                                                                                                                                                                                                                                                                                                                                                                                                                                                                                                                                                                                                                                                                                                                                                                                                                                                                                                                                                                                                                                                                                                                                                                                                                                                                                                                                                                                                                                                                                                                                                                                                                                                |                 |     |
| 2018-19 Change in Staffing Allocations                                                                                                                                                                                                                                                                                                                                                                                                                                                                                                                                                                                                                                                                                                                                                                                                                                                                                                                                                                                                                                                                                                                                                                                                                                                                                                                                                                                                                                                                                                                                                                                                                                                                                                                                                                                                                                                                                                                                                                                                                                                                                         |                 |     |
| 2010 17 Shango in Gaining Milodations in the same and the |                 |     |