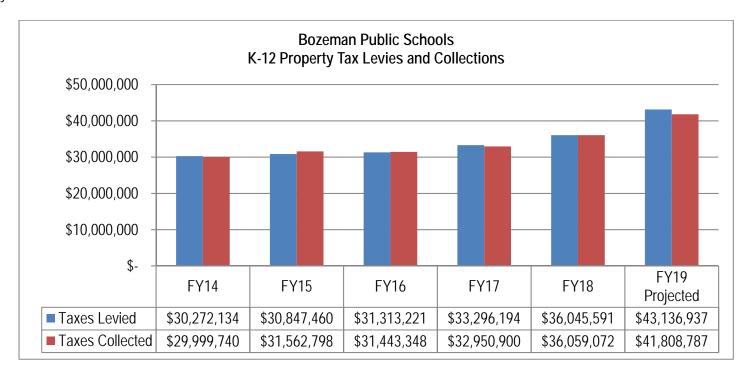

| BUILDING RESERVE FUND                                                                                                                                                                                                                                                                                                                                                                                                                                                                                                                                                                                                                                                                                                                                                                                                                                                                                                                                                                                                                                                                                                                                                                                                                                                                                                                                                                                                                                                                                                                                                                                                                                                                                                                                                                                                                                                                                                                                                                                                                                                                                                          |                 | 220 |
|--------------------------------------------------------------------------------------------------------------------------------------------------------------------------------------------------------------------------------------------------------------------------------------------------------------------------------------------------------------------------------------------------------------------------------------------------------------------------------------------------------------------------------------------------------------------------------------------------------------------------------------------------------------------------------------------------------------------------------------------------------------------------------------------------------------------------------------------------------------------------------------------------------------------------------------------------------------------------------------------------------------------------------------------------------------------------------------------------------------------------------------------------------------------------------------------------------------------------------------------------------------------------------------------------------------------------------------------------------------------------------------------------------------------------------------------------------------------------------------------------------------------------------------------------------------------------------------------------------------------------------------------------------------------------------------------------------------------------------------------------------------------------------------------------------------------------------------------------------------------------------------------------------------------------------------------------------------------------------------------------------------------------------------------------------------------------------------------------------------------------------|-----------------|-----|
| Overview                                                                                                                                                                                                                                                                                                                                                                                                                                                                                                                                                                                                                                                                                                                                                                                                                                                                                                                                                                                                                                                                                                                                                                                                                                                                                                                                                                                                                                                                                                                                                                                                                                                                                                                                                                                                                                                                                                                                                                                                                                                                                                                       |                 | 221 |
| Financing                                                                                                                                                                                                                                                                                                                                                                                                                                                                                                                                                                                                                                                                                                                                                                                                                                                                                                                                                                                                                                                                                                                                                                                                                                                                                                                                                                                                                                                                                                                                                                                                                                                                                                                                                                                                                                                                                                                                                                                                                                                                                                                      |                 |     |
| Bozeman Public Schools Overview                                                                                                                                                                                                                                                                                                                                                                                                                                                                                                                                                                                                                                                                                                                                                                                                                                                                                                                                                                                                                                                                                                                                                                                                                                                                                                                                                                                                                                                                                                                                                                                                                                                                                                                                                                                                                                                                                                                                                                                                                                                                                                |                 |     |
| Budget and Taxation History                                                                                                                                                                                                                                                                                                                                                                                                                                                                                                                                                                                                                                                                                                                                                                                                                                                                                                                                                                                                                                                                                                                                                                                                                                                                                                                                                                                                                                                                                                                                                                                                                                                                                                                                                                                                                                                                                                                                                                                                                                                                                                    |                 | 225 |
| Fund Balances and Reserves                                                                                                                                                                                                                                                                                                                                                                                                                                                                                                                                                                                                                                                                                                                                                                                                                                                                                                                                                                                                                                                                                                                                                                                                                                                                                                                                                                                                                                                                                                                                                                                                                                                                                                                                                                                                                                                                                                                                                                                                                                                                                                     |                 |     |
| Expenditure Budget                                                                                                                                                                                                                                                                                                                                                                                                                                                                                                                                                                                                                                                                                                                                                                                                                                                                                                                                                                                                                                                                                                                                                                                                                                                                                                                                                                                                                                                                                                                                                                                                                                                                                                                                                                                                                                                                                                                                                                                                                                                                                                             |                 | 228 |
| Revenue Budget                                                                                                                                                                                                                                                                                                                                                                                                                                                                                                                                                                                                                                                                                                                                                                                                                                                                                                                                                                                                                                                                                                                                                                                                                                                                                                                                                                                                                                                                                                                                                                                                                                                                                                                                                                                                                                                                                                                                                                                                                                                                                                                 |                 |     |
| Fund Balance and Reserve Analysis                                                                                                                                                                                                                                                                                                                                                                                                                                                                                                                                                                                                                                                                                                                                                                                                                                                                                                                                                                                                                                                                                                                                                                                                                                                                                                                                                                                                                                                                                                                                                                                                                                                                                                                                                                                                                                                                                                                                                                                                                                                                                              |                 | 231 |
| NONBUDGETED FUNDS                                                                                                                                                                                                                                                                                                                                                                                                                                                                                                                                                                                                                                                                                                                                                                                                                                                                                                                                                                                                                                                                                                                                                                                                                                                                                                                                                                                                                                                                                                                                                                                                                                                                                                                                                                                                                                                                                                                                                                                                                                                                                                              |                 |     |
| Overview                                                                                                                                                                                                                                                                                                                                                                                                                                                                                                                                                                                                                                                                                                                                                                                                                                                                                                                                                                                                                                                                                                                                                                                                                                                                                                                                                                                                                                                                                                                                                                                                                                                                                                                                                                                                                                                                                                                                                                                                                                                                                                                       |                 | 233 |
| Financing                                                                                                                                                                                                                                                                                                                                                                                                                                                                                                                                                                                                                                                                                                                                                                                                                                                                                                                                                                                                                                                                                                                                                                                                                                                                                                                                                                                                                                                                                                                                                                                                                                                                                                                                                                                                                                                                                                                                                                                                                                                                                                                      |                 | 233 |
| Bozeman Public Schools Overview                                                                                                                                                                                                                                                                                                                                                                                                                                                                                                                                                                                                                                                                                                                                                                                                                                                                                                                                                                                                                                                                                                                                                                                                                                                                                                                                                                                                                                                                                                                                                                                                                                                                                                                                                                                                                                                                                                                                                                                                                                                                                                |                 | 233 |
| Final 2017-18 Federal Grant Awards vs Preliminary 2018-19 Federal Grant Awards                                                                                                                                                                                                                                                                                                                                                                                                                                                                                                                                                                                                                                                                                                                                                                                                                                                                                                                                                                                                                                                                                                                                                                                                                                                                                                                                                                                                                                                                                                                                                                                                                                                                                                                                                                                                                                                                                                                                                                                                                                                 |                 | 234 |
|                                                                                                                                                                                                                                                                                                                                                                                                                                                                                                                                                                                                                                                                                                                                                                                                                                                                                                                                                                                                                                                                                                                                                                                                                                                                                                                                                                                                                                                                                                                                                                                                                                                                                                                                                                                                                                                                                                                                                                                                                                                                                                                                |                 |     |
| INFORMATIONAL SECTION                                                                                                                                                                                                                                                                                                                                                                                                                                                                                                                                                                                                                                                                                                                                                                                                                                                                                                                                                                                                                                                                                                                                                                                                                                                                                                                                                                                                                                                                                                                                                                                                                                                                                                                                                                                                                                                                                                                                                                                                                                                                                                          |                 | 235 |
| PROPERTY TAXES                                                                                                                                                                                                                                                                                                                                                                                                                                                                                                                                                                                                                                                                                                                                                                                                                                                                                                                                                                                                                                                                                                                                                                                                                                                                                                                                                                                                                                                                                                                                                                                                                                                                                                                                                                                                                                                                                                                                                                                                                                                                                                                 | NAME OF TAXABLE | 226 |
| Tax Revenue Requirements                                                                                                                                                                                                                                                                                                                                                                                                                                                                                                                                                                                                                                                                                                                                                                                                                                                                                                                                                                                                                                                                                                                                                                                                                                                                                                                                                                                                                                                                                                                                                                                                                                                                                                                                                                                                                                                                                                                                                                                                                                                                                                       |                 | 230 |
| Property Valuation                                                                                                                                                                                                                                                                                                                                                                                                                                                                                                                                                                                                                                                                                                                                                                                                                                                                                                                                                                                                                                                                                                                                                                                                                                                                                                                                                                                                                                                                                                                                                                                                                                                                                                                                                                                                                                                                                                                                                                                                                                                                                                             |                 | 237 |
| Property Tax Rates – Bozeman Schools                                                                                                                                                                                                                                                                                                                                                                                                                                                                                                                                                                                                                                                                                                                                                                                                                                                                                                                                                                                                                                                                                                                                                                                                                                                                                                                                                                                                                                                                                                                                                                                                                                                                                                                                                                                                                                                                                                                                                                                                                                                                                           |                 | 201 |
| Individual Tax Bills                                                                                                                                                                                                                                                                                                                                                                                                                                                                                                                                                                                                                                                                                                                                                                                                                                                                                                                                                                                                                                                                                                                                                                                                                                                                                                                                                                                                                                                                                                                                                                                                                                                                                                                                                                                                                                                                                                                                                                                                                                                                                                           |                 | 251 |
| Property Tax Collections                                                                                                                                                                                                                                                                                                                                                                                                                                                                                                                                                                                                                                                                                                                                                                                                                                                                                                                                                                                                                                                                                                                                                                                                                                                                                                                                                                                                                                                                                                                                                                                                                                                                                                                                                                                                                                                                                                                                                                                                                                                                                                       |                 |     |
| Alternative Tax Collections                                                                                                                                                                                                                                                                                                                                                                                                                                                                                                                                                                                                                                                                                                                                                                                                                                                                                                                                                                                                                                                                                                                                                                                                                                                                                                                                                                                                                                                                                                                                                                                                                                                                                                                                                                                                                                                                                                                                                                                                                                                                                                    |                 |     |
| STUDENT ENROLLMENT HISTORY                                                                                                                                                                                                                                                                                                                                                                                                                                                                                                                                                                                                                                                                                                                                                                                                                                                                                                                                                                                                                                                                                                                                                                                                                                                                                                                                                                                                                                                                                                                                                                                                                                                                                                                                                                                                                                                                                                                                                                                                                                                                                                     |                 | 257 |
| Description of Forecasting Methodology and Techniques                                                                                                                                                                                                                                                                                                                                                                                                                                                                                                                                                                                                                                                                                                                                                                                                                                                                                                                                                                                                                                                                                                                                                                                                                                                                                                                                                                                                                                                                                                                                                                                                                                                                                                                                                                                                                                                                                                                                                                                                                                                                          |                 |     |
| Historical and Projected Student Enrollment                                                                                                                                                                                                                                                                                                                                                                                                                                                                                                                                                                                                                                                                                                                                                                                                                                                                                                                                                                                                                                                                                                                                                                                                                                                                                                                                                                                                                                                                                                                                                                                                                                                                                                                                                                                                                                                                                                                                                                                                                                                                                    |                 | 258 |
| PERSONNEL RESOURCE ALLOCATIONS                                                                                                                                                                                                                                                                                                                                                                                                                                                                                                                                                                                                                                                                                                                                                                                                                                                                                                                                                                                                                                                                                                                                                                                                                                                                                                                                                                                                                                                                                                                                                                                                                                                                                                                                                                                                                                                                                                                                                                                                                                                                                                 |                 | 261 |
| Employee Groups                                                                                                                                                                                                                                                                                                                                                                                                                                                                                                                                                                                                                                                                                                                                                                                                                                                                                                                                                                                                                                                                                                                                                                                                                                                                                                                                                                                                                                                                                                                                                                                                                                                                                                                                                                                                                                                                                                                                                                                                                                                                                                                |                 |     |
| 2018-19 Change in Staffing Allocations                                                                                                                                                                                                                                                                                                                                                                                                                                                                                                                                                                                                                                                                                                                                                                                                                                                                                                                                                                                                                                                                                                                                                                                                                                                                                                                                                                                                                                                                                                                                                                                                                                                                                                                                                                                                                                                                                                                                                                                                                                                                                         |                 |     |
| 2010 17 Shango in Gaining Milodations in the same and the |                 |     |