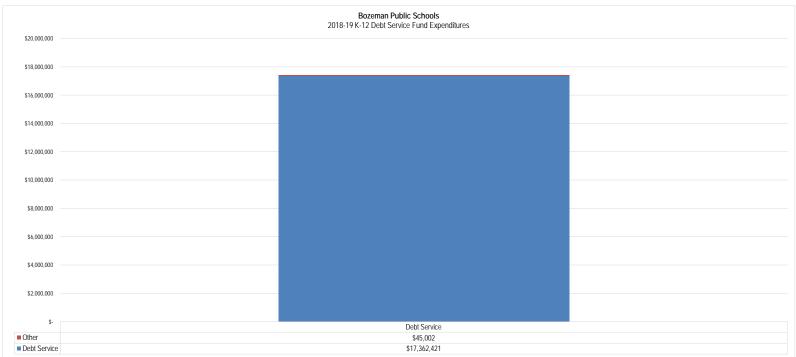

| FLEXIBILITY FUND                                 | 197 |
|--------------------------------------------------|-----|
| Overview                                         |     |
| Financing                                        |     |
| Bozeman Public Schools Overview                  |     |
| Budget and Taxation History                      | 199 |
| Fund Balances and Reserves                       | 199 |
| Expenditure Budget                               |     |
| Revenue Budget                                   | 202 |
| Fund Balance and Reserve Analysis                |     |
| DEBT SERVICE FUND                                |     |
| Overview                                         | 205 |
| Financing                                        |     |
| Bozeman Public Schools Overview                  |     |
| Budget and Taxation History                      | 207 |
| Fund Balances and Reserves                       |     |
| Elementary Debt Limit Analysis                   | 210 |
| Elementary Debt Service Fund – Payment Schedule  | 211 |
| Elementary Summary of Outstanding Bond Payments  | 212 |
| High School Debt Limit Analysis                  |     |
| High School Debt Service Fund – Payment Schedule | 214 |
| High School Summary of Outstanding Bond Payments | 215 |
| Expenditure Analysis                             |     |
| Revenue Budget                                   |     |
| Fund Balance and Reserve Analysis                | 219 |
| OUCATIO)                                         |     |