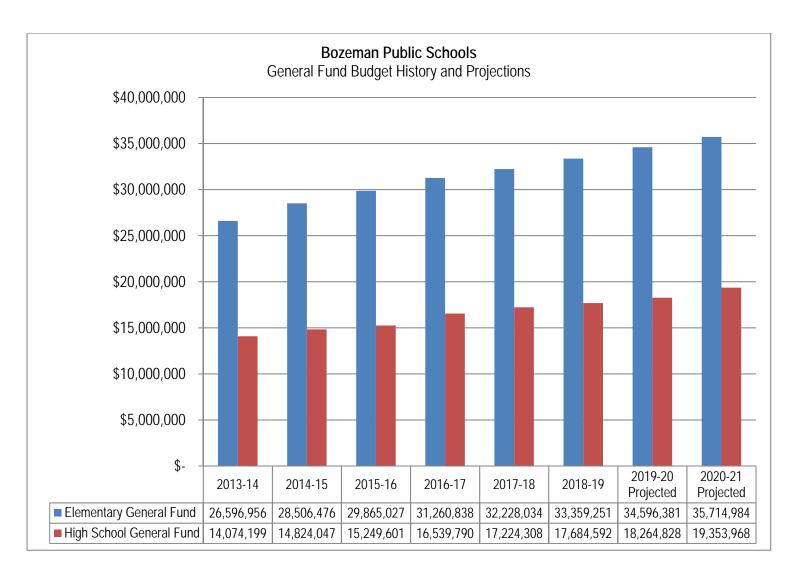

er is less. Actual CPI inflation for these periods was 1.37% and 1.10%, respectively; however, due to budget issues at the state level, the legislature backloaded the formula, granting inflationary amounts of 0.5% and 1.87% in 2017-18 and 2018-19, respectively.

Given that each year's budget hinges on the prior year's actual enrollment and rates that change every other year, the system effectively precludes Montana schools from developing long range budgets beyond the next legislative session. As a result of these issues, we do not believe it is in our stakeholders' best interests to project budgets beyond the upcoming biennium. We therefore limit our long-range budget planning to that horizon. The following graph shows the District's historical and projected General Fund budget amounts:



Despite our limited ability to project long-range budgets, the District does have an eye on what opening a second high school will have on operating budgets. The current one-high school model allows for significant efficiencies of scale. Many of those efficiencies will be lost when our second high school opens in the fall of 2020. Administration currently estimates opening a second high school will require between \$1.3 million and \$1.5 million per year in additional operating costs in today's dollars—roughly 8% of our annual High School operating budget. The State of Montana's funding formula sets maximum spending levels in an attempt to equalize per-student spending across the state. The Bozeman School District is at the cap, so no additional funds will become available when the secon