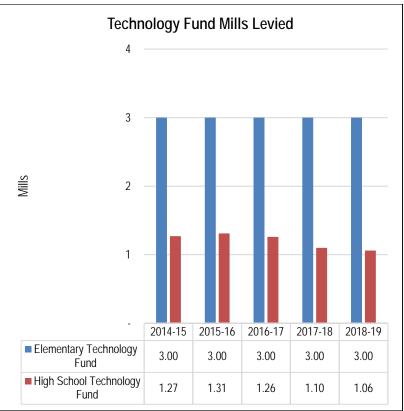

that guides Technology Fund purchases. That document can be accessed <u>online</u>.

## **Budget and Taxation History**

Technology Fund budgets are largely contingent on fund balance carried forward from the previous fiscal year. The Technology Plan calls for expenditures that can fluctuate from year to year, so ending fund balances vary widely as well. As a result, Technology Fund budgets do not necessarily show a consistent pattern or trend:



The following graphs present a five-year history of Technology Fund dollars and mills levied for both the Elementary and High School Districts. In 2018-19, the Elementary and High School Districts will levy 3.00 mills and 1.06 mills, respectively. The 4.06 total K-12 Technology Fund mills represents 2% of the District's tax burden this year:





## Fund Balances and Reserves

Because state law restricts Technology Fund expenditures to specific purposes, Technology Fund balances are considered restricted fund balances in accordance with GASB Statement 54. Ending fund balances continue to grow in the Technology Fund. State law does not allow a reserve in the Technology Fund, so all fund balances must be reappropriated—or used to increase budget authority in the ensuing fiscal year.

<u>District policy 7515</u> allows the Board of Trustees to commit fund balances for a specific purpose. That policy also delegates responsibility for assigning fund balances to the Superintendent and Deputy Superintendent Operations. To date, commitments and assignments of Technology Fund balances have not been made.

## Bozeman Public Schools 2018-19