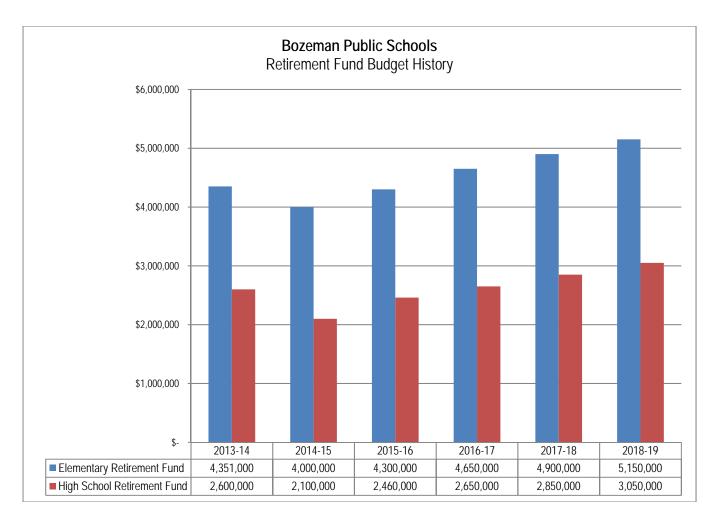

| RETIREMENT FUND                              |     |
|----------------------------------------------|-----|
| Overview                                     |     |
| Financing                                    |     |
| Bozeman Public Schools Overview              |     |
| Budget and Taxation History                  |     |
| Fund Balances and Reserves                   |     |
| Expenditure Budget                           |     |
| Revenue Budget                               | 178 |
| Fund Balance and Reserve Analysis            |     |
| ADULT EDUCATION FUND                         | 180 |
| Overview                                     |     |
| Financing                                    |     |
| Bozeman Public Schools Overview              |     |
| Budget and Taxation History                  |     |
| Fund Balances and Reserves                   |     |
| Expenditure Budget                           |     |
| Revenue Budget                               | 186 |
| Fund Balance and Reserve Analysis            |     |
| TECHNOLOGY DEPRECIATION AND ACQUISITION FUND | 188 |
| Overview                                     |     |
| Financing                                    |     |
| Bozeman Public Schools Overview              |     |
| Budget and Taxation History                  |     |
| Fund Balances and Reserves                   |     |
| Expenditure Budget                           |     |
| Revenue Budget                               |     |
| Fund Balance and Reserve Analysis            |     |