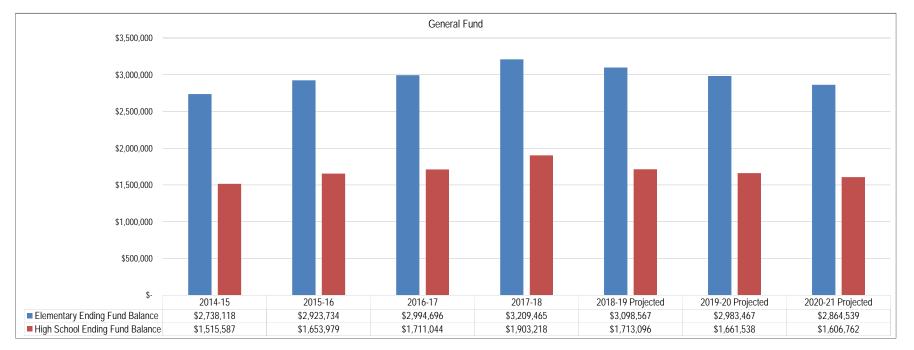

| -                |
|   | \$<br>1,334,910                  | \$ | 1,515,587  | \$<br>1,653,979  | \$  | 1,711,044     | \$ | 1,903,218  | \$ | 1,713,096  | \$<br>1,661,538  |
|   | \$<br>14,824,047                 | \$ | 15,249,601 | \$<br>16,539,790 | \$  | 17,224,308    | \$ | 17,684,592 | \$ | 18,264,828 | \$<br>19,353,968 |
|   | 9.01%                            |    | 9.94%      | 10.00%           |     | 9.93%         |    | 9.97%      |    | 9.38%      | 8.59%            |
|   | 10%                              |    | 10%        | 10%              |     | 10%           |    | 10%        |    | 10%        | 10%              |
| • |                                  |    |            |                  |     |               | •  |            | •  |            |                  |



<sup>\*</sup> Anticipated expenditures may be less than spending authority established by budget limit



2018-19 Adopted Budget

Financial Section: Transportation Funds

# **Transportation Fund**

### Overview

The Transportation Fund is established by 20-10-143, MCA for the purpose of transporting students to and from school. These costs may include:

- Costs of school bus purchase, repair, maintenance, and operations
- Safety activity related to bus driver training, crossing guards, etc.
- Bus barn operation and maintenance
- Payments to parents for individual transportation contracts
- Costs associated with administering the transportation program

Costs associated with field trips, extracurricular travel, and staff travel are not allowable costs of the Transportation Fund.

State la