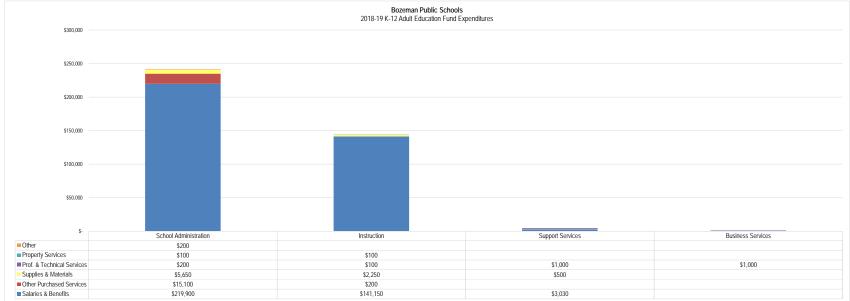

| RETIREMENT FUND                              |     |
|----------------------------------------------|-----|
| Overview                                     |     |
| Financing                                    |     |
| Bozeman Public Schools Overview              |     |
| Budget and Taxation History                  |     |
| Fund Balances and Reserves                   |     |
| Expenditure Budget                           |     |
| Revenue Budget                               | 178 |
| Fund Balance and Reserve Analysis            |     |
| ADULT EDUCATION FUND                         | 180 |
| Overview                                     |     |
| Financing                                    |     |
| Bozeman Public Schools Overview              |     |
| Budget and Taxation History                  |     |
| Fund Balances and Reserves                   |     |
| Expenditure Budget                           |     |
| Revenue Budget                               | 186 |
| Fund Balance and Reserve Analysis            |     |
| TECHNOLOGY DEPRECIATION AND ACQUISITION FUND | 188 |
| Overview                                     |     |
| Financing                                    |     |
| Bozeman Public Schools Overview              |     |
| Budget and Taxation History                  |     |
| Fund Balances and Reserves                   |     |
| Expenditure Budget                           |     |
| Revenue Budget                               |     |
| Fund Balance and Reserve Analysis            |     |