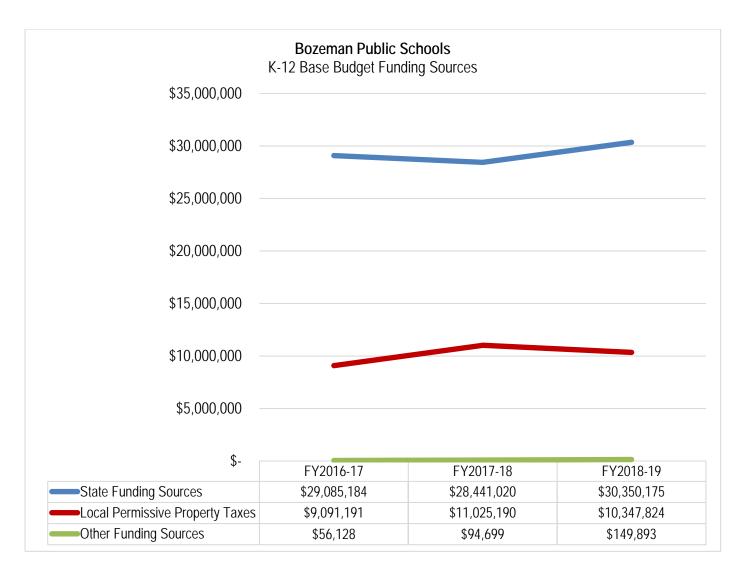

receive the subsidy and districts that do receive the subsidy—such as Bozeman—will receive a larger amount.

The GTB thresholds currently in law are:

|                                   | FY2017-18 and prior | FY2018-19 | FY2019-20 | FY2020-21 and beyond |
|-----------------------------------|---------------------|-----------|-----------|----------------------|
| Guaranteed Tax Base Aid Threshold | 193%                | 216%      | 224%      | 232%                 |

The following graph shows the changes in General Fund BASE budget funding sources resulting from this bill. From this graph, you can see the 2017-18 state funding drop and corresponding property tax increase as well as the state funding increase and property tax *de*crease in 2018-19 as the higher GTB threshold took effect:



It is important to note that the 2019 legislature has the ability to change anything in the school funding law, including the GTB thresholds listed above. Much of the school associations' lobbying efforts will focus on keeping the increasing GTB thresholds in place to ensure the property relief that was promised in 2017.

Another factor impacting Bozeman's 2018-19 General Fund levies is the passage of HB390 in 2017. As detailed in the following section, state law allows growing districts to obtain higher budgets based on their expected enrollment increase. These higher budgets are funded through a combination of increased state funding and local property taxes. If an anticipated enrollment does not fully materialize, districts must now reduce their ensuing year property tax assessments b