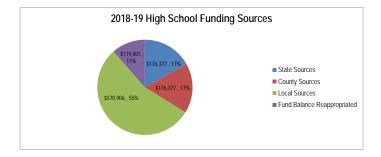

t          |                |                |
|-------------------|----------------|----------------|-----------------|----------------|----------------|----------------|
| 2014-15           | 2015-16        | 2016-17        | 2017-18         | 2018-19        | 2019-20        | 2020-21        |
| 2014-15           | 2010-10        | 2010-17        | Estimated       | Adopted        | Projected      | Projected      |
| Actual            | Actual         | Actual         | Actual          | Budget         | Budget         | Budget         |
| \$<br>157,393,739 | \$ 152,115,661 | \$ 159,327,210 | \$ 182,556,412  | \$ 187,815,184 | \$ 191,571,488 | \$ 195,402,917 |
| 3.91              | 4.29           | 4.22           | 2.70            | 3.03           | 2.57           | 2.57           |





### Fund Balance and Reserve Analysis Transportation Fund

|                                            |               |               | E             | len | nentary Distric | ct |           |               |               |
|--------------------------------------------|---------------|---------------|---------------|-----|-----------------|----|-----------|---------------|---------------|
| Fund Balance Analysis and Projections      | Actual        | Actual        | Actual        |     | Actual          |    | Budget*   | Projected*    | Projected*    |
| Fullu Balance Analysis and Projections     | 2014-15       | 2015-16       | 2016-17       |     | 2017-18         |    | 2018-19   | 2019-20       | 2020-21       |
| Beginning Fund Balance                     | \$<br>518,531 | \$<b