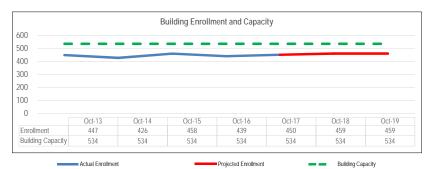

quipment       | -       | -       | -       | -                | -                         | -                | -                |
| Debt Service               | -       | -       | -       | -                | -                         | -                | -                |
| Other                      | -       | -       | -       | -                | =                         | -                | -                |
| Total For Location         | \$ -    | \$ -    | \$ -    | \$ -             | \$ -                      | \$ -             | \$ -             |
|                            |         |         |         |                  |                           |                  |                  |

Bozeman Public Schools 2018-19 Expenditure Budget General Fund Hyalite Elementary







Location: Meadowlark Elementary

| Employee Type  | Full Time Equivalency (FTE): |
|----------------|------------------------------|
| Administrators | 1.00                         |
| Teachers       | 33.87                        |
| Clerical       | 1.75                         |
| Custodians     | 2.50                         |
| Other          | 10.40                        |
| Total FTE      | <u>49.52</u>                 |

|                    | Actual<br>Oct-14 | Actual<br>Oct-15 | Actual<br>Oct-16 | Actual<br>Oct-17 | Projected<br>Oct-18 | Projected<br>Oct-19 | Projected<br>Oct-19 |
|--------------------|------------------|------------------|------------------|------------------|---------------------|---------------------|---------------------|
| Student Enrollment | 364