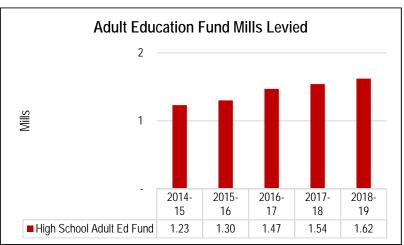

ach quarter, serving more than 2,000 community adults each year.

## **Budget and Taxation History**

The District's Adult Ed program is growing along with the rest of the District. Additionally, the Federal Adult Basic Literacy and Education grants were eliminated after FY2016-17. The District chose to retain the services of two of the three staff historically paid by that grant. As a result, the budget for the Adult Education fund and the permissive levy that supports it both increased at that time.

The graph below shows the growing budgets for this fund:



The following graphs present a five-year history of Adult Education Fund dollars and mills levied. In 2018-19, the High School Districts will levy 1.62 mills, which represents less than 1% of the District's tax burden this year:





## Fund Balances and Reserves

Because state law restricts Adult Ed Fund expenditures to adult education costs, Adult Ed Fund balances are considered restricted fund balances in accordance with GASB Statement 54. Ending fund balances continue to grow in the Adult Ed Fund. State law (20-7-713, MCA) limits districts to a maximum reserve of 35% in the Adult Ed Fund. Fund balances above that amount must be reappropriated—or used to reduce revenue requirements in the ensuing fiscal year.

Ending fund balances continue to grow in the Adult Ed Fund. The District places a high priority on maximizing reserves, for three primary reasons:

- Reserves are important to ensure adequate cash flow
- Reserves can be used as a funding source for emergency budget amendments
- The District anticipates issui