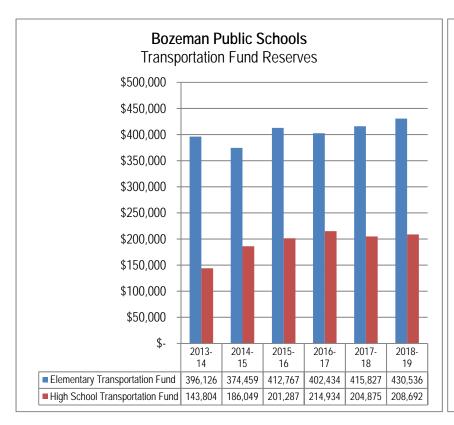

ion Fund. The District places a high priority on maximizing reserves, for three primary reasons:

- Reserves are important to ensure adequate cash flow
- Reserves can be used as a funding source for emergency budget amendments
- The District anticipates issuing debt in the near future. Rating agencies place a high emphasis on adequate reserves, so the strong reserve
  balances will help reduce interest costs—and therefore, tax impact—caused by these future debt issues.

<u>District policy 7515</u> allows the Board of Trustees to commit fund balances for a specific purpose. That policy also delegates responsibility for assigning fund balances to the Superintendent and Deputy Superintendent Operations. To date, commitments and assignments of Transportation Fund balances have not been made.





### Bozeman Public Schools 2018-19 Expenditure Budget Transportation Fund

Location: All Locations

|                      |              |              |    |         | Elementary Di | istric | ct      |              |              |
|----------------------|--------------|--------------|----|---------|---------------|--------|---------|--------------|--------------|
|                      | Actual       | Actual       |    | Actual  | Actual        |        | Adopted | Projected    | Projected    |
|                      | 2014-15      | 2015-16      |    | 2016-17 | 2017-18       |        | 2018-19 | 2019-20      | 2020-21      |
| October 1 Enrollment | <br>4,223    | 4,321        |    | 4,509   | 4,624         |        | 4,684   | 4,790        | 4,967        |
| Budget Per Student