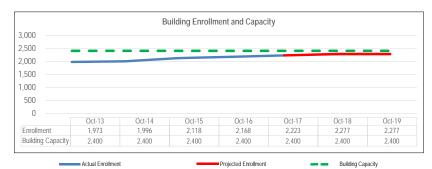

| -                    | -             | -                | -             | 0.0%   | -                | -                |  |  |  |  |  |  |  |
| Other                      | 64,384        | 103,957              | 153,976       | 249,125          | 3,907         | 0.0%   | 4,038            | 4,172            |  |  |  |  |  |  |  |
| Total For Location         | \$ 12,444,530 | \$ 12,774,386        | \$ 13,478,063 | \$ 13,352,371    | \$ 14,069,896 | 100.0% | \$ 14,783,128    | \$ 15,299,575    |  |  |  |  |  |  |  |
|                            |               |                      |               |                  |               |        | 1                |                  |  |  |  |  |  |  |  |

Bozeman Public Schools 2018-19 Expenditure Budget General Fund Bozeman High School







Location: Willson

| Employee Type  | Full Time Equivalency (FTE): |
|----------------|------------------------------|
| Administrators | 7.20                         |
| Teachers       | 0.00                         |
| Clerical       | 26.63                        |
| Custodians     | 2.50                         |
| Other          | 106.00                       |
| Total FTE      | <u>142.33</u>                |
|                |                              |

|                    | Actual<br>Oct-14 | Actual<br>Oct-15 | Actual<br>Oct-16 | Actual<br>Oct-17 | Projected<br>Oct-18 | Projected<br>Oct-19 | Projected<br>Oct-19 |
|--------------------|------------------|------------------|------------------|------------------|---------------------|---------------------|-----------------