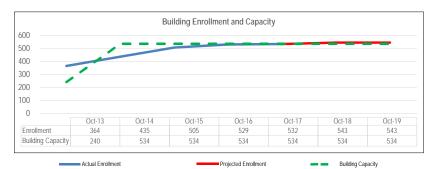

| BUILDING RESERVE FUND                                                                                                                                                                                                                                                                                                                                                                                                                                                                                                                                                                                                                                                                                                                                                                                                                                                                                                                                                                                                                                                                                                                                                                                                                                                                                                                                                                                                                                                                                                                                                                                                                                                                                                                                                                                                                                                                                                                                                                                                                                                                                                          |                 | 220 |
|--------------------------------------------------------------------------------------------------------------------------------------------------------------------------------------------------------------------------------------------------------------------------------------------------------------------------------------------------------------------------------------------------------------------------------------------------------------------------------------------------------------------------------------------------------------------------------------------------------------------------------------------------------------------------------------------------------------------------------------------------------------------------------------------------------------------------------------------------------------------------------------------------------------------------------------------------------------------------------------------------------------------------------------------------------------------------------------------------------------------------------------------------------------------------------------------------------------------------------------------------------------------------------------------------------------------------------------------------------------------------------------------------------------------------------------------------------------------------------------------------------------------------------------------------------------------------------------------------------------------------------------------------------------------------------------------------------------------------------------------------------------------------------------------------------------------------------------------------------------------------------------------------------------------------------------------------------------------------------------------------------------------------------------------------------------------------------------------------------------------------------|-----------------|-----|
| Overview                                                                                                                                                                                                                                                                                                                                                                                                                                                                                                                                                                                                                                                                                                                                                                                                                                                                                                                                                                                                                                                                                                                                                                                                                                                                                                                                                                                                                                                                                                                                                                                                                                                                                                                                                                                                                                                                                                                                                                                                                                                                                                                       |                 | 221 |
| Financing                                                                                                                                                                                                                                                                                                                                                                                                                                                                                                                                                                                                                                                                                                                                                                                                                                                                                                                                                                                                                                                                                                                                                                                                                                                                                                                                                                                                                                                                                                                                                                                                                                                                                                                                                                                                                                                                                                                                                                                                                                                                                                                      |                 |     |
| Bozeman Public Schools Overview                                                                                                                                                                                                                                                                                                                                                                                                                                                                                                                                                                                                                                                                                                                                                                                                                                                                                                                                                                                                                                                                                                                                                                                                                                                                                                                                                                                                                                                                                                                                                                                                                                                                                                                                                                                                                                                                                                                                                                                                                                                                                                |                 |     |
| Budget and Taxation History                                                                                                                                                                                                                                                                                                                                                                                                                                                                                                                                                                                                                                                                                                                                                                                                                                                                                                                                                                                                                                                                                                                                                                                                                                                                                                                                                                                                                                                                                                                                                                                                                                                                                                                                                                                                                                                                                                                                                                                                                                                                                                    |                 | 225 |
| Fund Balances and Reserves                                                                                                                                                                                                                                                                                                                                                                                                                                                                                                                                                                                                                                                                                                                                                                                                                                                                                                                                                                                                                                                                                                                                                                                                                                                                                                                                                                                                                                                                                                                                                                                                                                                                                                                                                                                                                                                                                                                                                                                                                                                                                                     |                 |     |
| Expenditure Budget                                                                                                                                                                                                                                                                                                                                                                                                                                                                                                                                                                                                                                                                                                                                                                                                                                                                                                                                                                                                                                                                                                                                                                                                                                                                                                                                                                                                                                                                                                                                                                                                                                                                                                                                                                                                                                                                                                                                                                                                                                                                                                             |                 | 228 |
| Revenue Budget                                                                                                                                                                                                                                                                                                                                                                                                                                                                                                                                                                                                                                                                                                                                                                                                                                                                                                                                                                                                                                                                                                                                                                                                                                                                                                                                                                                                                                                                                                                                                                                                                                                                                                                                                                                                                                                                                                                                                                                                                                                                                                                 |                 |     |
| Fund Balance and Reserve Analysis                                                                                                                                                                                                                                                                                                                                                                                                                                                                                                                                                                                                                                                                                                                                                                                                                                                                                                                                                                                                                                                                                                                                                                                                                                                                                                                                                                                                                                                                                                                                                                                                                                                                                                                                                                                                                                                                                                                                                                                                                                                                                              |                 | 231 |
| NONBUDGETED FUNDS                                                                                                                                                                                                                                                                                                                                                                                                                                                                                                                                                                                                                                                                                                                                                                                                                                                                                                                                                                                                                                                                                                                                                                                                                                                                                                                                                                                                                                                                                                                                                                                                                                                                                                                                                                                                                                                                                                                                                                                                                                                                                                              |                 |     |
| Overview                                                                                                                                                                                                                                                                                                                                                                                                                                                                                                                                                                                                                                                                                                                                                                                                                                                                                                                                                                                                                                                                                                                                                                                                                                                                                                                                                                                                                                                                                                                                                                                                                                                                                                                                                                                                                                                                                                                                                                                                                                                                                                                       |                 | 233 |
| Financing                                                                                                                                                                                                                                                                                                                                                                                                                                                                                                                                                                                                                                                                                                                                                                                                                                                                                                                                                                                                                                                                                                                                                                                                                                                                                                                                                                                                                                                                                                                                                                                                                                                                                                                                                                                                                                                                                                                                                                                                                                                                                                                      |                 | 233 |
| Bozeman Public Schools Overview                                                                                                                                                                                                                                                                                                                                                                                                                                                                                                                                                                                                                                                                                                                                                                                                                                                                                                                                                                                                                                                                                                                                                                                                                                                                                                                                                                                                                                                                                                                                                                                                                                                                                                                                                                                                                                                                                                                                                                                                                                                                                                |                 | 233 |
| Final 2017-18 Federal Grant Awards vs Preliminary 2018-19 Federal Grant Awards                                                                                                                                                                                                                                                                                                                                                                                                                                                                                                                                                                                                                                                                                                                                                                                                                                                                                                                                                                                                                                                                                                                                                                                                                                                                                                                                                                                                                                                                                                                                                                                                                                                                                                                                                                                                                                                                                                                                                                                                                                                 |                 | 234 |
|                                                                                                                                                                                                                                                                                                                                                                                                                                                                                                                                                                                                                                                                                                                                                                                                                                                                                                                                                                                                                                                                                                                                                                                                                                                                                                                                                                                                                                                                                                                                                                                                                                                                                                                                                                                                                                                                                                                                                                                                                                                                                                                                |                 |     |
| INFORMATIONAL SECTION                                                                                                                                                                                                                                                                                                                                                                                                                                                                                                                                                                                                                                                                                                                                                                                                                                                                                                                                                                                                                                                                                                                                                                                                                                                                                                                                                                                                                                                                                                                                                                                                                                                                                                                                                                                                                                                                                                                                                                                                                                                                                                          |                 | 235 |
| PROPERTY TAXES                                                                                                                                                                                                                                                                                                                                                                                                                                                                                                                                                                                                                                                                                                                                                                                                                                                                                                                                                                                                                                                                                                                                                                                                                                                                                                                                                                                                                                                                                                                                                                                                                                                                                                                                                                                                                                                                                                                                                                                                                                                                                                                 | NAME OF TAXABLE | 226 |
| Tax Revenue Requirements                                                                                                                                                                                                                                                                                                                                                                                                                                                                                                                                                                                                                                                                                                                                                                                                                                                                                                                                                                                                                                                                                                                                                                                                                                                                                                                                                                                                                                                                                                                                                                                                                                                                                                                                                                                                                                                                                                                                                                                                                                                                                                       |                 | 230 |
| Property Valuation                                                                                                                                                                                                                                                                                                                                                                                                                                                                                                                                                                                                                                                                                                                                                                                                                                                                                                                                                                                                                                                                                                                                                                                                                                                                                                                                                                                                                                                                                                                                                                                                                                                                                                                                                                                                                                                                                                                                                                                                                                                                                                             |                 | 237 |
| Property Tax Rates – Bozeman Schools                                                                                                                                                                                                                                                                                                                                                                                                                                                                                                                                                                                                                                                                                                                                                                                                                                                                                                                                                                                                                                                                                                                                                                                                                                                                                                                                                                                                                                                                                                                                                                                                                                                                                                                                                                                                                                                                                                                                                                                                                                                                                           |                 | 201 |
| Individual Tax Bills                                                                                                                                                                                                                                                                                                                                                                                                                                                                                                                                                                                                                                                                                                                                                                                                                                                                                                                                                                                                                                                                                                                                                                                                                                                                                                                                                                                                                                                                                                                                                                                                                                                                                                                                                                                                                                                                                                                                                                                                                                                                                                           |                 | 251 |
| Property Tax Collections                                                                                                                                                                                                                                                                                                                                                                                                                                                                                                                                                                                                                                                                                                                                                                                                                                                                                                                                                                                                                                                                                                                                                                                                                                                                                                                                                                                                                                                                                                                                                                                                                                                                                                                                                                                                                                                                                                                                                                                                                                                                                                       |                 |     |
| Alternative Tax Collections                                                                                                                                                                                                                                                                                                                                                                                                                                                                                                                                                                                                                                                                                                                                                                                                                                                                                                                                                                                                                                                                                                                                                                                                                                                                                                                                                                                                                                                                                                                                                                                                                                                                                                                                                                                                                                                                                                                                                                                                                                                                                                    |                 |     |
| STUDENT ENROLLMENT HISTORY                                                                                                                                                                                                                                                                                                                                                                                                                                                                                                                                                                                                                                                                                                                                                                                                                                                                                                                                                                                                                                                                                                                                                                                                                                                                                                                                                                                                                                                                                                                                                                                                                                                                                                                                                                                                                                                                                                                                                                                                                                                                                                     |                 | 257 |
| Description of Forecasting Methodology and Techniques                                                                                                                                                                                                                                                                                                                                                                                                                                                                                                                                                                                                                                                                                                                                                                                                                                                                                                                                                                                                                                                                                                                                                                                                                                                                                                                                                                                                                                                                                                                                                                                                                                                                                                                                                                                                                                                                                                                                                                                                                                                                          |                 |     |
| Historical and Projected Student Enrollment                                                                                                                                                                                                                                                                                                                                                                                                                                                                                                                                                                                                                                                                                                                                                                                                                                                                                                                                                                                                                                                                                                                                                                                                                                                                                                                                                                                                                                                                                                                                                                                                                                                                                                                                                                                                                                                                                                                                                                                                                                                                                    |                 | 258 |
| PERSONNEL RESOURCE ALLOCATIONS                                                                                                                                                                                                                                                                                                                                                                                                                                                                                                                                                                                                                                                                                                                                                                                                                                                                                                                                                                                                                                                                                                                                                                                                                                                                                                                                                                                                                                                                                                                                                                                                                                                                                                                                                                                                                                                                                                                                                                                                                                                                                                 |                 | 261 |
| Employee Groups                                                                                                                                                                                                                                                                                                                                                                                                                                                                                                                                                                                                                                                                                                                                                                                                                                                                                                                                                                                                                                                                                                                                                                                                                                                                                                                                                                                                                                                                                                                                                                                                                                                                                                                                                                                                                                                                                                                                                                                                                                                                                                                |                 |     |
| 2018-19 Change in Staffing Allocations                                                                                                                                                                                                                                                                                                                                                                                                                                                                                                                                                                                                                                                                                                                                                                                                                                                                                                                                                                                                                                                                                                                                                                                                                                                                                                                                                                                                                                                                                                                                                                                                                                                                                                                                                                                                                                                                                                                                                                                                                                                                                         |                 |     |
| 2010 17 Shango in Gaining Milodations in the same and the |                 |     |