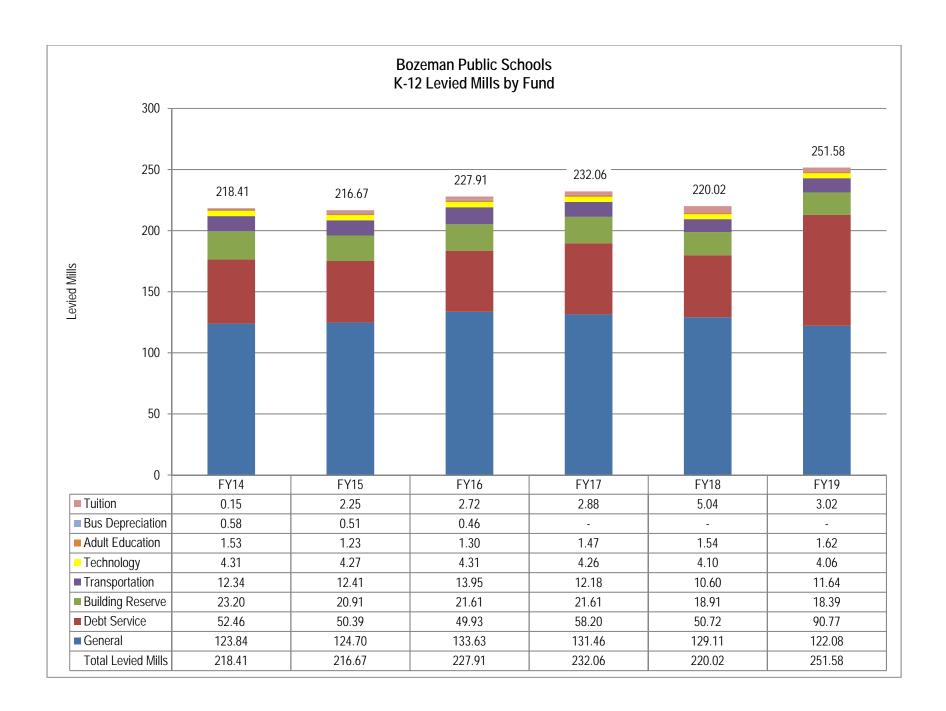

$ 187,815,184        |
| Big Sky K-12 School District | \$ 28,707,388         |
| Total                        | \$ 216,522,572        |

Again, this taxable value only applies to High School bonds issued before the 2008 split. All other revenue—including the newly-issued \$100 million in High School bonds—is allocated using the Bozeman-only taxable values.

### Tax Rates - Bozeman Public Schools

Dividing the District's revenue requirements by its taxable value yields its tax rate. Overall, the Bozeman School Districts locally levied mills increased from 220.02 in 2017-18 to 251.58 in 2018-19, a 14.34% increase. The following graphs show these levied mills by District, by authorizing entity (voters, the Montana legislature, and the Board of Trustees), and finally K-12 mills by fund:







The Financial Section of this budget document analyzes levied mills for each district in more detail.

Notable increases in levied mills occurred in:

- 2014, following voter-approved construction of Meadowlark Elementary school
- 2016, due to the decrease in taxable value
- 2018, following the legislative changes and property tax restructuring
- 2019, due to the issuance of \$100 million in high school bonds

The District tracks how Bozeman's school mills compare to those of other comparable and neighboring districts in the state, but those comparisons are not yet available for the current year. However, previous year's information is available and presented here.

The seven largest school districts in the state—of which Bozeman is one—are classified as a 'AA" Districts for extracurricu