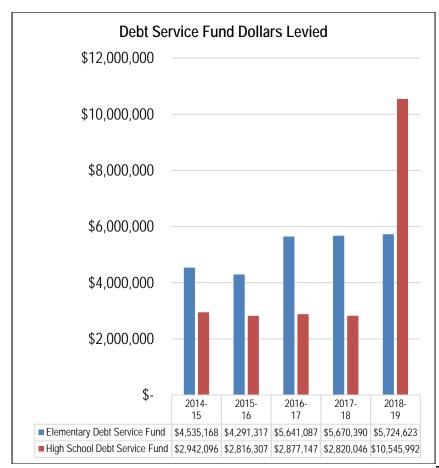

| FLEXIBILITY FUND                                 | 197 |
|--------------------------------------------------|-----|
| Overview                                         |     |
| Financing                                        |     |
| Bozeman Public Schools Overview                  |     |
| Budget and Taxation History                      | 199 |
| Fund Balances and Reserves                       | 199 |
| Expenditure Budget                               |     |
| Revenue Budget                                   | 202 |
| Fund Balance and Reserve Analysis                |     |
| DEBT SERVICE FUND                                |     |
| Overview                                         | 205 |
| Financing                                        |     |
| Bozeman Public Schools Overview                  |     |
| Budget and Taxation History                      | 207 |
| Fund Balances and Reserves                       |     |
| Elementary Debt Limit Analysis                   | 210 |
| Elementary Debt Service Fund – Payment Schedule  | 211 |
| Elementary Summary of Outstanding Bond Payments  | 212 |
| High School Debt Limit Analysis                  |     |
| High School Debt Service Fund – Payment Schedule | 214 |
| High School Summary of Outstanding Bond Payments | 215 |
| Expenditure Analysis                             |     |
| Revenue Budget                                   |     |
| Fund Balance and Reserve Analysis                | 219 |
| OUCATIO)                                         |     |