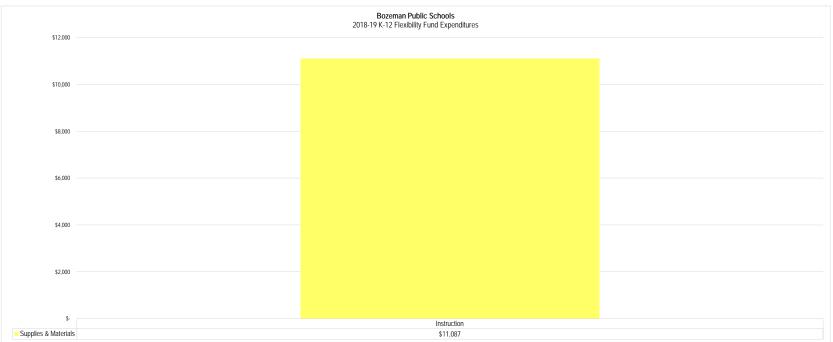

| 0.0%    | -                           |     | -                         |
| Debt Service               | -                 | -              | -                 |    | -                          |        |                                | 0.0%    | -                           |     | -                         |
| Other                      |                   | -              | -                 |    | -                          |        | -                              | 0.0%    |                             |     | -                         |
| Total For Location         | \$<br>-           | \$             | \$                | \$ | 428                        | \$     | 5,520                          | 100.0%  | \$ 4,001                    | \$  | 4,001                     |







#### Bozeman Public Schools 2018-19 Revenue Budget Flexibility Fund

|                                                                   |         |               |             |        | Elementar | / District |               |           |           | 1 6 |         |               |         |        | High School Dist | rict     |        |           |           |
|-------------------------------------------------------------------|---------|---------------|-------------|--------|-----------|------------|---------------|-----------|-----------|-----|---------|---------------|---------|--------|------------------|----------|--------|-----------|-----------|
|                                                                   | 2014-15 | 2015-16       | 2016        | ( 17   | 2017-18   | 20