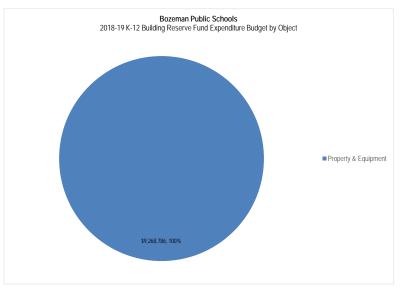

School funding in Montana, however, is quite different. Our operational expenditure budgets are limited by a state formula or District need. These budgets are then *fully funded* each year--regardless of the previous year's ending fund balance. The funding formula is tweaked every other year by our legislature, and they convene again in 2019 to determine the formula for the 2019-20 and 20-21 school years. We cannot predict what changes they might make.