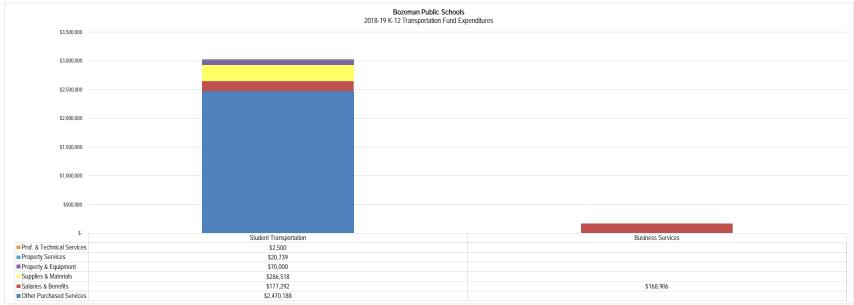

| 127,657          |    | 152,487          |
| Property & Equipment       | -             | -             | -             |    | -               |     | 35,000                   | 3.4%   | 38,500           |    | 42,350           |
| Debt Service               | -             | -             | -             |    | -               |     | -                        | 0.0%   | -                |    | -                |
| Other                      |               | -             | -             |    | -               |     |                          | 0.0%   | -                |    | -                |
| Total For Location         | \$<br>846,021 | \$<br>884,849 | \$<br>794,645 | \$ | 868,067         | \$  | 1,043,461                | 100.0% | \$ 1,011,766     | \$ | 1,066,888        |







#### BOZEMAN PUBLIC SCHOOLS 2018-19 TRANSPORTATION ROUTE BUDGET

|           |                  |              |             |                                       |            |                  |                        | Element                              | ıry                  |                              |                        | High School         |                              |                        |                                      | K-12 Total           |                        |                              |
|-----------|------------------|--------------|-------------|---------------------------------------|------------|------------------|------------------------|--------------------------------------|----------------------|------------------------------|---------