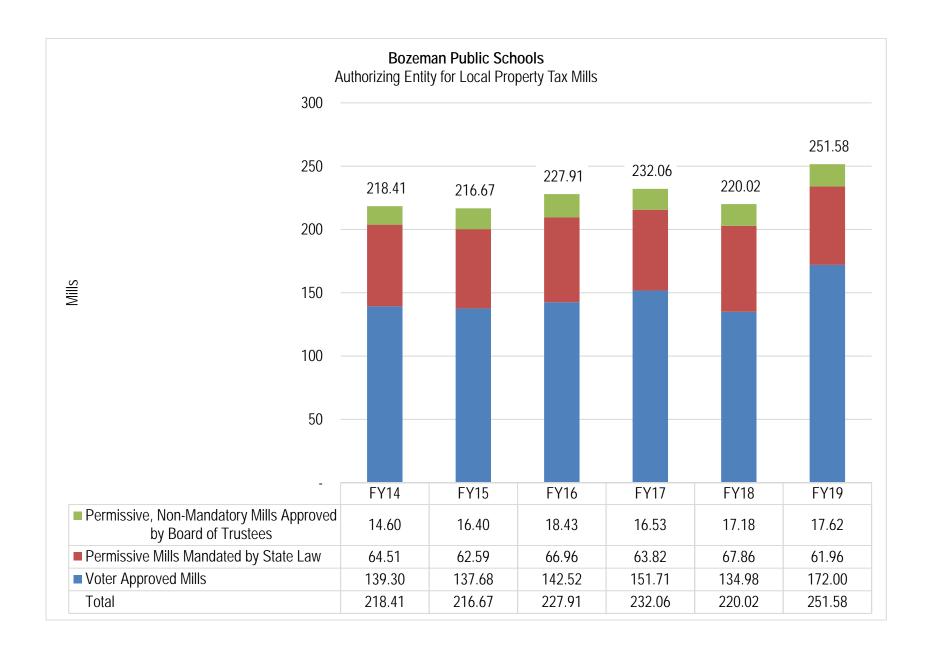

\$ 187,815,184        |
| Big Sky K-12 School District | \$ 28,707,388         |
| Total                        | \$ 216,522,572        |

Again, this taxable value only applies to High School bonds issued before the 2008 split. All other revenue—including the newly-issued \$100 million in High School bonds—is allocated using the Bozeman-only taxable values.

### Tax Rates - Bozeman Public Schools

Dividing the District's revenue requirements by its taxable value yields its tax rate. Overall, the Bozeman School Districts locally levied mills increased from 220.02 in 2017-18 to 251.58 in 2018-19, a 14.34% increase. The following graphs show these levied mills by District, by authorizing entity (voters, the Montana legislature, and the Board of Trustees), and finally K-12 mills by fund:







The Financial Section of this budget document analyzes levied mills for each district in more detail.

Notable increases in levied mills occurred in:

- 2014, following voter-approved construction of Meadowlark Elementary school
- 2016, due to the decrease in taxable value
- 2018, following the legislative changes and property tax restructuring
- 2019, due to the issuance of \$100 million in high school bonds

The District tracks how Bozeman's school mills compare to those of other comparable and neighboring districts in the state, but those comparisons are not yet available for the current year. However, previous year's information is available and presented here.

The seven largest school districts in the state—of which Bozeman is one—are classified as a 'AA" Districts for extracurri