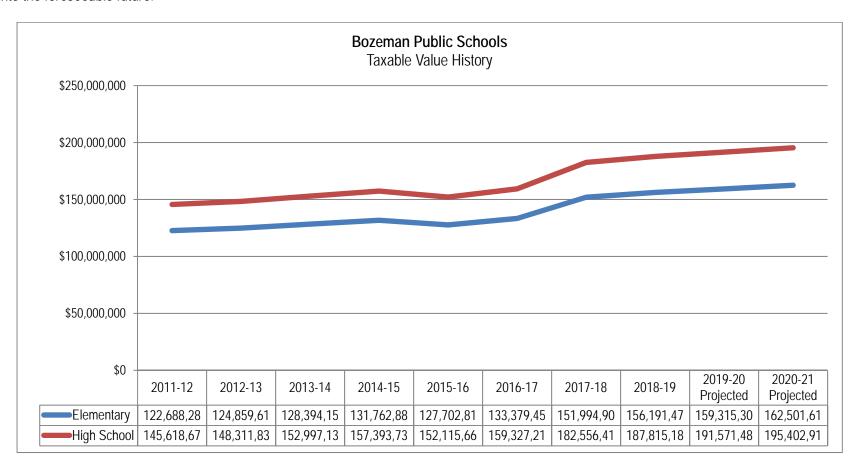

ution places the responsibility for property tax values on the state, and all taxing jurisdictions must use the assessed valuation of property established by the state. The Montana Department of Revenue is the agency responsible for appraising, assessing, and equalizing the value of all property in the state for taxation purposes.

Thanks to the booming real estate market, abundant new growth in the area, and the legislature's decision to leave tax rates unchanged, taxable values increased again this year. Elementary and High School taxable values increased 2.76% and 2.88%, respectively, bringing both values to new record highs. The resale and construction markets remain quite strong in our area, and the District expects taxable values to continue to increase into the foreseeable future.



As detailed in the Organizational Section of this document, the Bozeman High School District includes all of the property in the Bozeman Elementary District plus the property in seven outlying "feeder" elementary districts. This year, Bozeman Elementary's tax base makes up 83% of that of Bozeman High School.

Growth trends for both Districts' tax bases are as follows:



Local property values are surging and area growth remains strong, so a 2.0% growth rate is assumed for future years.

The state's calculation of taxable value has undergone some noteworthy changes in the past several years. Those changes play a key role in the District's tax structure and impact, so a brief history is in order.

State law requires cyclical reappraisal of residential, commercial, industrial, agricultural