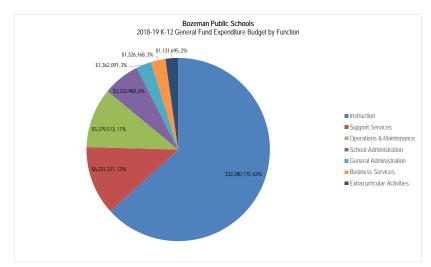

| 0.0%   |     | -                         |    | -                         |
| Debt Service               |    | -                 |    | -              |    | -                 |    | 25,406          |     | -                        | 0.0%   |     | -                         |    | -                         |
| Other                      |    | 117,299           |    | 199,113        |    | 695,214           |    | 1,000,651       |     | 5,407                    | 0.0%   |     | 5,538                     |    | 5,672                     |
| Total For Location         | \$ | 14,824,047        | \$ | 15,249,601     | \$ | 16,539,790        | \$ | 16,919,897      | \$  | 17,684,592               | 100.0% | \$  | 18,264,828                | \$ | 19,353,968                |







Bozeman Public Schools 2018-19 Expenditure Budget General Fund Expenditure Budget Summary by Location

|                                                                      |                            |                      |                            |                        |                            |                               | Elemen                  | ary District            |                               |                            |                                 |                     |                                          |                                    |                           | High                              | School District     |                                  |                                    |
|-------------------------------------------