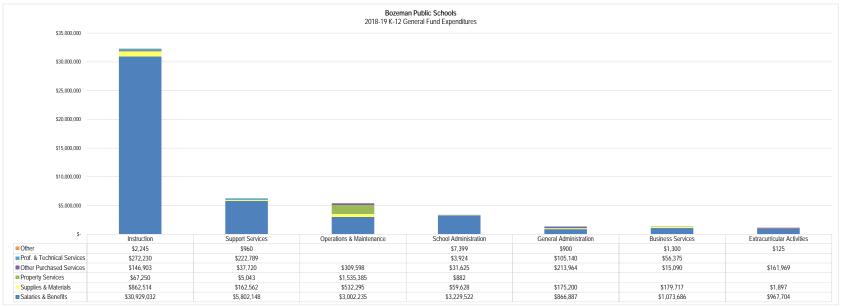

| ALL BUDGETED FUNDS                                    | <br> | 64  |
|-------------------------------------------------------|------|-----|
| Overview                                              | <br> | 65  |
| Financing                                             |      |     |
| Bozeman Public Schools Overview                       |      |     |
| Expenditure Budget                                    |      |     |
| Revenue Budget                                        |      |     |
| Fund Balances and Reserves                            |      |     |
| OPERATING FUNDS                                       |      |     |
| Overview                                              | <br> | 86  |
| Financing                                             |      |     |
| Bozeman Public Schools Overview                       | <br> | 87  |
| Expenditure Budget                                    | <br> | 88  |
| Expenditure BudgetRevenue Budget                      | <br> | 90  |
| Fund Balances and Reserves                            |      | 91  |
| GENERAL FUND                                          |      |     |
| Overview                                              |      |     |
| Financing                                             |      |     |
| Bozeman Public Schools Overview                       |      |     |
| Budget and Taxation HistoryFund Balances and Reserves |      | 105 |
| Fund Balances and Reserves                            | <br> | 107 |
| Expenditure Budget                                    |      |     |
| Expenditure Budget: Budget Summary by Location        |      |     |
| Expenditure Budget: Longfellow Elementary             |      | 111 |
| Expenditure Budget: Irving Elementary                 |      | 113 |
| Expenditure Budget: Hawthorne Elementary              | <br> | 115 |
| Expenditure Budget: Whittier Elementary               | <br> | 117 |
| Expenditure Budget: Morning Star Elementary           | <br> | 119 |
| Expenditure Budget: Emily Dickinson Elementary        | <br> | 121 |
| Expenditure Budget: Hyalite Elementary                | <br> | 123 |
| Expenditure Budget: Meadowlark Elementary             |      |     |
| Expenditure Budget: Chief Joseph Middle School        |      |     |
| Expenditure Budget: Sacajawea Middle School           |      |     |
| Expenditure Budget: Bozeman High School               | <br> | 131 |