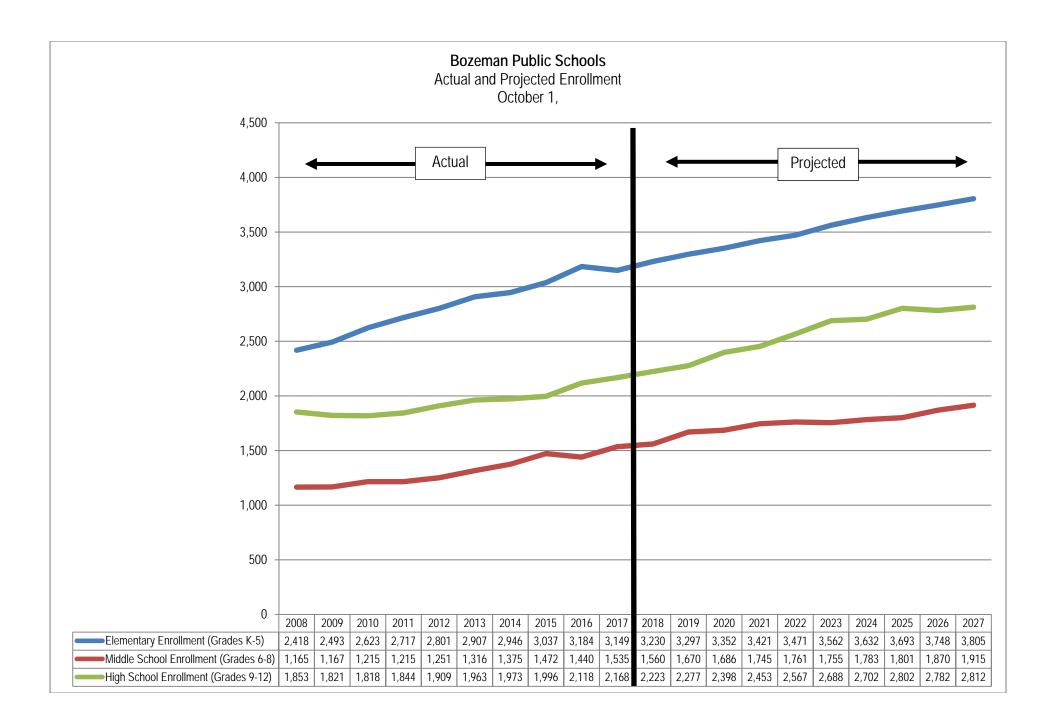

t Education Fund. No significant changes are anticipated.
- <u>Tuition Fund.</u> No significant changes are anticipated.
- Bus Depreciation Fund. No significant changes are anticipated.

#### INFORMATIONAL SECTION

This section of the budget document includes information on enrollment, taxation, personnel, and debt.

#### **Enrollment**

Enrollment represents the single most important factor in determining the District's General Fund operating budget. As the graph below indicates, Bozeman School District's enrollment continues to grow. K-12 student populations have increased by 26% over the past ten years. Our projections—based on information received from the State of Montana, Gallatin County, and Bozeman Deaconess Hospital—indicate this growth will continue into the foreseeable future.



|                            | October 1, 2017<br>Actual Enrollment | October 1, 2018<br>Anticipated Enrollment | Anticipated Change |
|----------------------------|--------------------------------------|-------------------------------------------|--------------------|
| Elementary (grades K-5)    | 3,149                                | 3,230                                     | 81                 |
| Middle School (grades 6-8) | 1,535                                | 1,560                                     | 25                 |
| High School (grades 9-12)  | 2,168                                | 2,223                                     | 55                 |
| Total (K-12)               | 6,852                                | 7,049                                     | 161