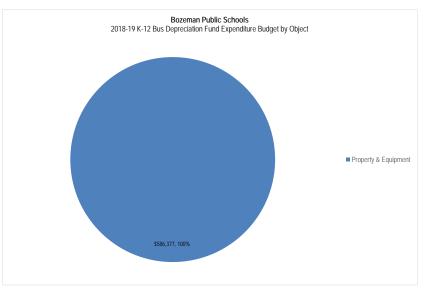

| 100.0%  | 293,811                     | 294,310                     |
| Debt Service               | -                 | -                 | -                 |    | -                           |       | -                              | 0.0%    | -                           | -                           |
| Other                      | -                 | -                 |                   |    | -                           |       | -                              | 0.0%    | -                           | -                           |
| Total For Location         | \$<br>            | \$<br>-           | \$<br>-           | \$ | -                           | \$    | 293,311                        | 100.0%  | \$ 293,811                  | \$ 294,310                  |







Bozeman Public Schools 2018-19 Revenue Budget Bus Depreciation Fund

|                                                                   |      |            |         |            | Elementar  | v District |                 |           |            | 1 =                                           |         |          |          |            | High School Distr | ict        |               |               |           |
|-------------------------------------------------------------------|------|------------|---------|------------|------------|------------|-----------------|-----------|------------|-----------------------------------------------|---------|----------|----------|------------|-------------------|------------|---------------|---------------|-----------|
|