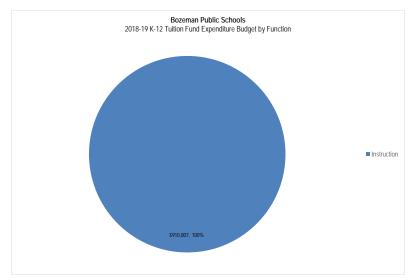

-                        | 0.0%   | -                | -                |
| Property & Equipment       | -            |               | -             |    | -               |     |                          | 0.0%   | -                |                  |
| Debt Service               | -            | -             | -             |    | -               |     | -                        | 0.0%   | -                | -                |
| Other                      | -            | -             | -             |    | -               |     |                          | 0.0%   | -                | -                |
| Total For Location         | \$<br>85,170 | \$<br>120,878 | \$<br>168,051 | \$ | 200,930         | \$  | 624,143                  | 100.0% | \$ 246,557       | \$<br>271,213    |







#### Bozeman Public Schools 2018-19 Revenue Budget Tuition Fund

|                                                          |         |        |            |         | Flementar  | / District |         |            |           |       |    |            |          |              | High School Di | strict            |               |            |           |
|----------------------------------------------------------|---------|--------|------------|---------|------------|------------|---------|------------|-----------|-------|----|------------|----------|--------------|----------------|-------------------|---------------|------------|-----------|
|                                                          | 2014-15 |        | 2015-16    | 2016-17 | 2017-18    | 2018-19    |         | 20