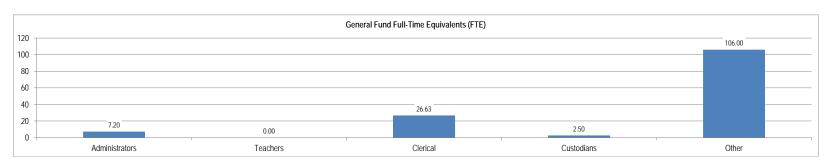

| -            | -                     | -            | -                | -            | 0.0%   | -                | -                |  |  |  |  |  |  |  |
| Other                      | 15,585       | 15,858                | 14,446       | 14,336           | 1,500        | 0.1%   | 1,500            | 1,500            |  |  |  |  |  |  |  |
| Total For Location         | \$ 1,449,144 | \$ 1,468,550          | \$ 1,559,427 | \$ 1,646,411     | \$ 1,646,873 | 100.0% | \$ 1,636,003     | \$ 1,681,520     |  |  |  |  |  |  |  |
|                            |              |                       |              |                  |              | -      |                  |                  |  |  |  |  |  |  |  |

Bozeman Public Schools 2018-19 Expenditure Budget General Fund Willson





Location: Support Services

| Employee Type  | Full Time Equivalency (FTE): |
|----------------|------------------------------|
| Administrators | 0.00                         |
| Teachers       | 0.00                         |
| Clerical       | 2.50                         |
| Custodians     | 1.00                         |
| Other          | 0.25                         |
| Total FTE      | <u>3.75</u>                  |

|                    | Actual  | Actual  | Actual  | Actual  | Projected | Projected | Projected |
|--------------------|---------|---------|---------|---------|-----------|-----------|-----------|
|                    | Oct-14  | Oct-15  | Oct-16  | Oct-17  | Oct-18    | Oct-19    | Oct-19    |
| Student Enrollment | 6,294   | 6,505   | 6,742   | 6,852   | 7,013