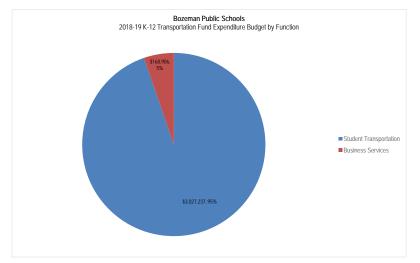

0.2%  | 127,657          |    | 152,487          |
| Property & Equipment       | -             | -             | -             |    | -               |     | 35,000                   | 3.4%   | 38,500           |    | 42,350           |
| Debt Service               | -             | -             | -             |    | -               |     | -                        | 0.0%   | -                |    | -                |
| Other                      |               | -             | -             |    | -               |     |                          | 0.0%   | -                |    | -                |
| Total For Location         | \$<br>846,021 | \$<br>884,849 | \$<br>794,645 | \$ | 868,067         | \$  | 1,043,461                | 100.0% | \$ 1,011,766     | \$ | 1,066,888        |







#### BOZEMAN PUBLIC SCHOOLS 2018-19 TRANSPORTATION ROUTE BUDGET

|           |                  |              |             |                                       |            |                  |                        | Element                              | ıry                  |                              |                        | High School         |                              |                        |                                      | K-12 Total           |                        |                              |
|-----------|------------------|--------------|-------------|---------------------------------------|------------|------------------|------------------------|--------------------------------------|----------------------|------------------------------|-----