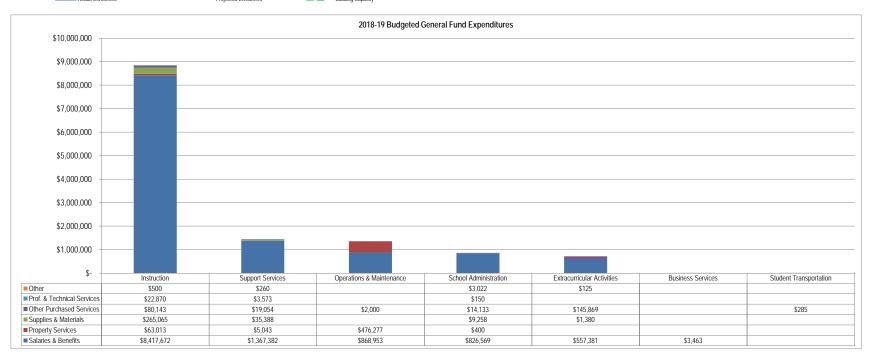

| ALL BUDGETED FUNDS                                    | <br> | 64  |
|-------------------------------------------------------|------|-----|
| Overview                                              | <br> | 65  |
| Financing                                             |      |     |
| Bozeman Public Schools Overview                       |      |     |
| Expenditure Budget                                    |      |     |
| Revenue Budget                                        |      |     |
| Fund Balances and Reserves                            |      |     |
| OPERATING FUNDS                                       |      |     |
| Overview                                              | <br> | 86  |
| Financing                                             |      |     |
| Bozeman Public Schools Overview                       | <br> | 87  |
| Expenditure Budget                                    | <br> | 88  |
| Expenditure BudgetRevenue Budget                      | <br> | 90  |
| Fund Balances and Reserves                            |      | 91  |
| GENERAL FUND                                          |      |     |
| Overview                                              |      |     |
| Financing                                             |      |     |
| Bozeman Public Schools Overview                       |      |     |
| Budget and Taxation HistoryFund Balances and Reserves |      | 105 |
| Fund Balances and Reserves                            | <br> | 107 |
| Expenditure Budget                                    |      |     |
| Expenditure Budget: Budget Summary by Location        |      |     |
| Expenditure Budget: Longfellow Elementary             |      | 111 |
| Expenditure Budget: Irving Elementary                 |      | 113 |
| Expenditure Budget: Hawthorne Elementary              | <br> | 115 |
| Expenditure Budget: Whittier Elementary               | <br> | 117 |
| Expenditure Budget: Morning Star Elementary           | <br> | 119 |
| Expenditure Budget: Emily Dickinson Elementary        | <br> | 121 |
| Expenditure Budget: Hyalite Elementary                | <br> | 123 |
| Expenditure Budget: Meadowlark Elementary             |      |     |
| Expenditure Budget: Chief Joseph Middle School        |      |     |
| Expenditure Budget: Sacajawea Middle School           |      |     |
| Expenditure Budget: Bozeman High School               | <br> | 131 |