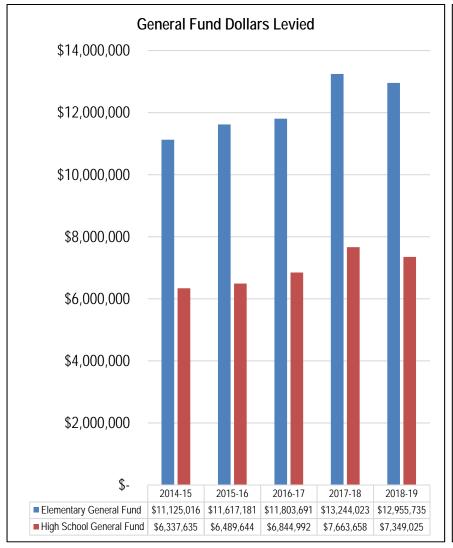

reated by the lost

payments. Bond rating agencies may also take issue with the reduced reliability, causing borrowing costs—and ultimately, local property taxes—to increase over time.

# **Budget and Taxation History**

Bozeman is a growing district. Because our General Fund budgets are primarily based on enrollment, these budget limits have been increasing over time:



The District expects this growth trend to continue into the foreseeable future.

The following graphs present a five-year history of General Fund dollars and mills levied for both the Elementary and High School Districts. In 2018-19, the Elementary and High School Districts will levy 82.94 mills and 39.14 mills, respectively. The 122.08 total K-12 General Fund mills represents 49% of the District's tax burden this year:





## **Fund Balances and Reserves**

General Fund balances are considered unassigned fund balances in accordance with GASB Statement 54. Ending fund balances continue to grow in the General Fund. State law (20-9-104, MCA) limits districts to a maximum reserve of 10% in the General Fund. Fund balances above that amount must be reappropriated—or used to reduce revenue requirements in the ensuing fiscal year.

<u>District policy 7515</u> states that the District will strive to maintain a minimum 5% unassigned fund balance. However, the District places a high priority on maximizing reserves, for three primary reasons:

- Reserves are important to ensure adequate cash flow
- Reserves can be used as a funding source for emergency budget amendments
- The District anticipates issuing debt in the