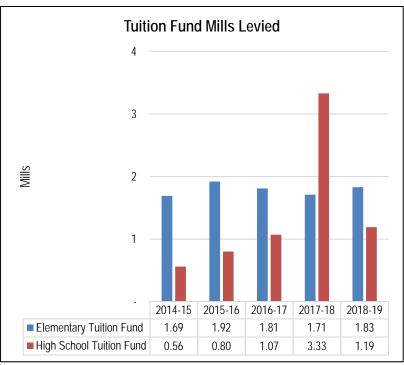

ion passed, the Tuition Fund was a minor part of the District budget used for very small and isolated costs. The new legislation enabled it to become a primary operating fund, and as the following graph shows, the Bozeman School District took advantage of this opportunity.



As special education costs continue to increase, we expect the Tuition Fund budgets to increase as well in order to reduce the impacts of these costs on the District General Funds.

The following graphs present a five-year history of Tuition Fund dollars and mills levied for both the Elementary and High School Districts. In 2018-19, the Elementary and High School Districts will levy 1.83 mills and 1.19 mills, respectively. The 3.02 total K-12 Tuition Fund mills represents 1% of the District's tax burden this year:





## Fund Balances and Reserves

Because state law restricts Tuition Fund expenditures to specific purposes, Tuition Fund balances are considered restricted fund balances in accordance with GASB Statement 54. Ending fund balances continue to grow in the Tuition Fund. State law does not allow a reserve in the Tuition Fund, so all fund balances must be reappropriated—or used to reduce revenue requirements in the ensuing fiscal year.

<u>District policy 7515</u> allows the Board of Trustees to commit fund balances for a specific purpose. That policy also delegates responsibility for assigning fund balances to the Superintendent and Deputy Superintendent Operations. To date, commitments and assignments of Tuition Fund balances have not been made.

### Bozeman Public Schools 2018-19 Expenditure