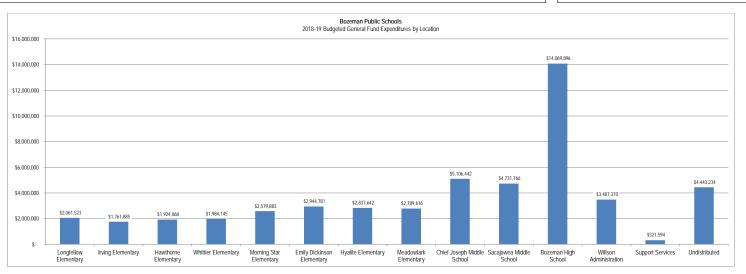

| ALL BUDGETED FUNDS                                    | <br> | 64  |
|-------------------------------------------------------|------|-----|
| Overview                                              | <br> | 65  |
| Financing                                             |      |     |
| Bozeman Public Schools Overview                       |      |     |
| Expenditure Budget                                    |      |     |
| Revenue Budget                                        |      |     |
| Fund Balances and Reserves                            |      |     |
| OPERATING FUNDS                                       |      |     |
| Overview                                              | <br> | 86  |
| Financing                                             |      |     |
| Bozeman Public Schools Overview                       | <br> | 87  |
| Expenditure Budget                                    | <br> | 88  |
| Expenditure BudgetRevenue Budget                      | <br> | 90  |
| Fund Balances and Reserves                            |      | 91  |
| GENERAL FUND                                          |      |     |
| Overview                                              |      |     |
| Financing                                             |      |     |
| Bozeman Public Schools Overview                       |      |     |
| Budget and Taxation HistoryFund Balances and Reserves |      | 105 |
| Fund Balances and Reserves                            | <br> | 107 |
| Expenditure Budget                                    |      |     |
| Expenditure Budget: Budget Summary by Location        |      |     |
| Expenditure Budget: Longfellow Elementary             |      | 111 |
| Expenditure Budget: Irving Elementary                 |      | 113 |
| Expenditure Budget: Hawthorne Elementary              | <br> | 115 |
| Expenditure Budget: Whittier Elementary               | <br> | 117 |
| Expenditure Budget: Morning Star Elementary           | <br> | 119 |
| Expenditure Budget: Emily Dickinson Elementary        | <br> | 121 |
| Expenditure Budget: Hyalite Elementary                | <br> | 123 |
| Expenditure Budget: Meadowlark Elementary             |      |     |
| Expenditure Budget: Chief Joseph Middle School        |      |     |
| Expenditure Budget: Sacajawea Middle School           |      |     |
| Expenditure Budget: Bozeman High School               | <br> | 131 |