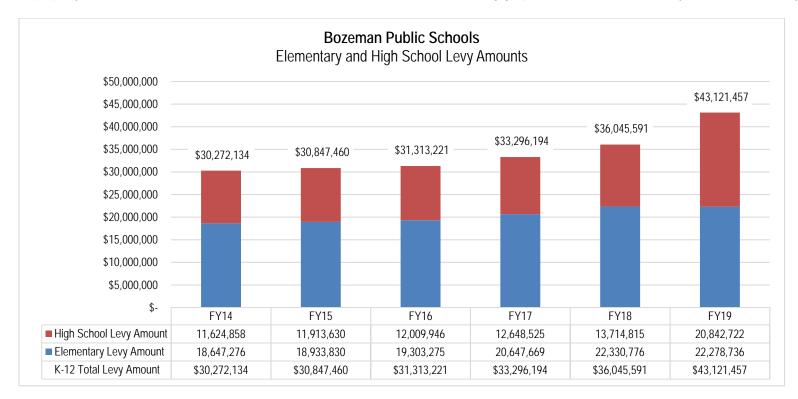

| 25                 |
| High School (grades 9-12)  | 2,168                                | 2,223                                     | 55                 |
| Total (K-12)               | 6,852                                | 7,049                                     | 161                |

#### **Taxation**

Montana does not have a sales tax, and income tax revenue goes directly to the State Department of Revenue. As a result, local property taxes are a primary funding source for school budgets. As Bozeman's budgets grow, local property tax levies continue to increase as well. The FY2019 budget is funded by \$43,121,457 in property taxes, an increase of \$7,075,866 (19.63%) over FY2018. The following graphs detail those amounts by District and then by fund:





As referenced above, the taxes required to service the new high school debt represent the single largest change to the District's tax structure. The High School District's Debt Service levy mills will increase by \$7,669,850 for this payment alone—an amount that actually exceeds the District's net increase for the year, because there all other funds combined for a net reduction.

During the 2017 election cycle, the District advertised a maximum tax impact of \$6.97 per month per \$100,000 of home value. With 80% of the authorized bonds actually issued (\$100 million issued, \$125 million authorized), the actual tax impact is \$4.59 per month—66% of the advertised amount.

State law requires Montana schools to provide notice in March each year of any anticipated increases to certain per