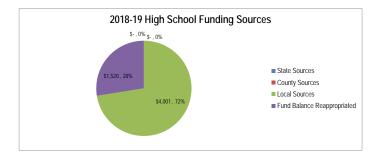

-------------|-------|-------------|-------------------|-------------------|
| 2  | 014-15      | 2015   | 14        | 2016-17           | 2017-18           |       | 2018-19     | 2019-20           | 2020-21           |
|    | :014-13     | 2013   | -10       | 2010-17           | Estimated         |       | Adopted     | Projected         | Projected         |
|    | Actual      | Actu   | ıal       | Actual            | Actual            |       | Budget      | Budget            | Budget            |
| \$ | 157,393,739 | \$ 152 | 2,115,661 | \$<br>159,327,210 | \$<br>182,556,412 | \$    | 187,815,184 | \$<br>191,571,488 | \$<br>195,402,917 |
|    | 0.00        |        | 0.00      | 0.00              | 0.00              |       | 0.00        | 0.00              | 0.00              |





## Fund Balance and Reserve Analysis Flexibility Fund

|                                            |      |    |           | E         | len | nentary Distric | t  |         |            |    |           |
|--------------------------------------------|------|----|-----------|-----------|-----|-----------------|----|---------|------------|----|-----------|
| Fund Balance Analysis and Projections      | Actu | al | Actual    | Actual    |     | Actual          |    | Budget* | Projected* | F  | rojected* |
| Fullu Balance Analysis and Projections     | 2014 | 15 | 2015-16   | 2016-17   |     | 2017-18         |    | 2018-19 | 2019-20    |    | 2020-21   |
| Beginning Fund Balance                     | \$   | -  | \$<br>-   | \$<br>428 | \$  | 713             | \$ | 1,567   | \$<br>-    |