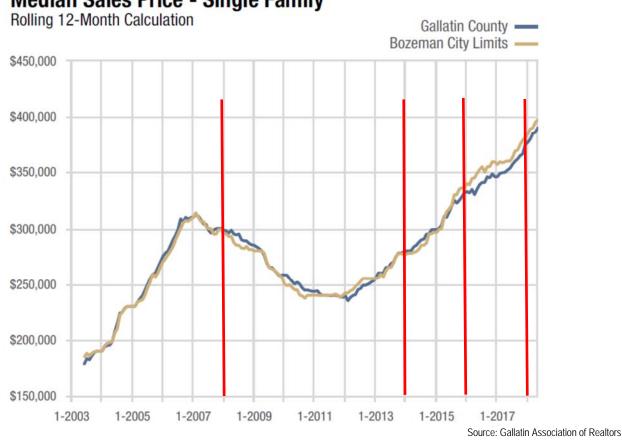

ary 1, 2014                              |  |
| FY2017-18 through FY2018-19 (two years) | January 1, 2016                              |  |
| FY2019-20 through FT2020-21 (two years) | January 1, 2018                              |  |

The District anticipates this legislative change will significantly affect our tax impact into the future. In short, it will likely bring more volatility to our tax base, but the taxable value will more accurately reflect current values in our area.

Although residential property only makes up a portion of our district's tax base, it does help explain the impact of this legislative change on our taxable value. The following information from the Gallatin Association of Realtors depicts home value trends in our community:

# Median Sales Price - Single Family



In this chart, the red lines represent the median home value at the base years of past three reappraisal cycles. As you can see, home market values declined from 2007 to 2011 as a result of the 2008-2009 recession. Under the former reappraisal system, taxable values in fiscal years 2009-10 through 2014-15 were all based on the January 1, 2008 market values. As a result, the District taxable value actually increased each year during that period—even though property values in the community had fallen.

Fiscal year 2015-16 coincided with the beginning of a new reappraisal cycle. At that time, Bozeman property values had been increasing steadily for the past four years. However, the new reappraisal cycle had a base valuation date of January 1, 2014, and—despite the growth—values at that time