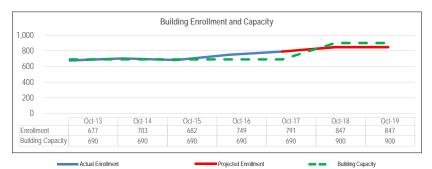

Equipment       | -       | -                    | -        | -                | -                         | -                | -                |  |  |  |  |  |  |  |
| Debt Service               | -       | -                    | -        | -                | -                         | -                | -                |  |  |  |  |  |  |  |
| Other                      | -       | -                    | -        | -                | -                         | -                | -                |  |  |  |  |  |  |  |
| Total For Location         | \$ -    | \$ -                 | <u>-</u> | <u> </u>         | <u> </u>                  | \$ -             | <u>-</u>         |  |  |  |  |  |  |  |

Bozeman Public Schools 2018-19 Expenditure Budget General Fund Sacajawea Middle School







Location: Bozeman High School

| Employee Type  | Full Time Equivalency (FTE): |
|----------------|------------------------------|
| Administrators | 5.00                         |
| Teachers       | 146.97                       |
| Clerical       | 10.57                        |
| Custodians     | 15.25                        |
| Other          | 16.20                        |
| Total FTE      | <u>193.99</u>                |

|                    | Actual<br>Oct-14 | Actual<br>Oct-15 | Actual<br>Oct-16 | Actual<br>Oct-17 | Projected<br>Oct-18 | Projected<br>Oct-19 | Projected<br>Oct-19 |
|--------------------|------------------|------------------|------------------|------------------|---------------------|---------------------|---------------------|
| Student Enrollment | 1,973