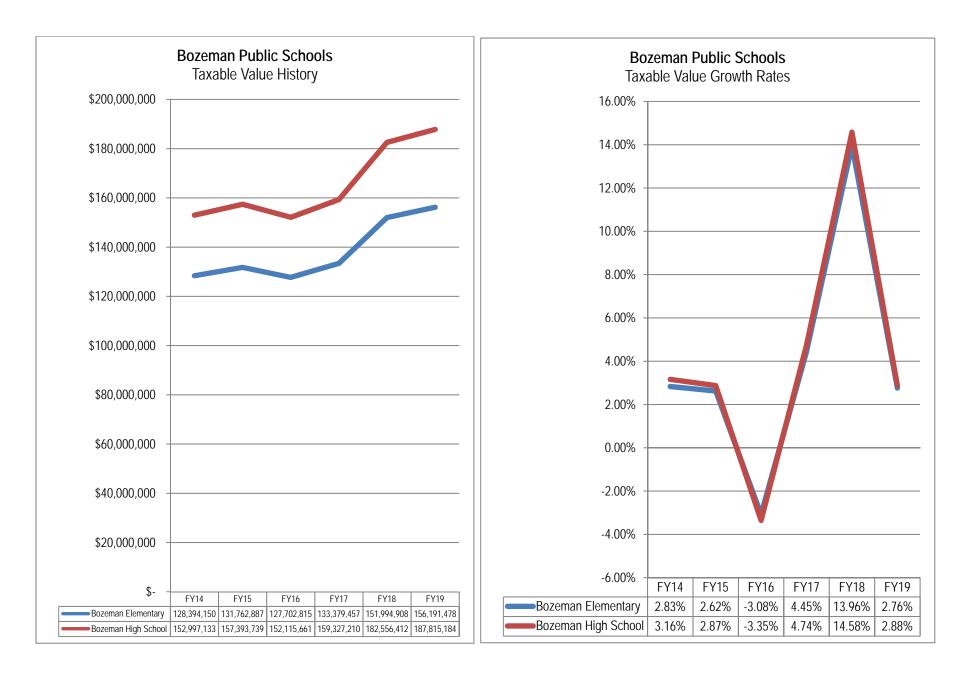

ce was approved by the Board of Trustees on February 26, 2018 and is included as Appendix 2 in this budget document.

Fortunately, Bozeman has historically had a strong tax base to support the School District's revenue requirements. This growing tax base helps to mitigate the tax impact on individual taxpayers. The Districts saw taxable values dip for the first time in over 15 years in 2016-17—the result from the Montana Department of Revenue's periodic revaluation and the 2008 recession. That decrease appears to have been an aberration. Based on continued strong growth in the community and the legislature's decision to leave tax rates unchanged, Bozeman's 2018-19 taxable values increased as expected. The Elementary and High School increases in 2018-19 were 2.76% and 2.88%, respectively:



As a result of the increase in tax revenue primarily to fund High School Debt Service, total mills will increase from 220.02 mills in FY2018 to 251.58 mills in FY2019—an increase of 31.56 mills (14.34%). Again, the graphs show the breakdown of these mills by District and then K-12 totals by fund:





## Personnel Resource Changes

Montana's state accreditation standards provide the basic framework for the District's staffing model. As detailed above, the District anticipates the 161 additional students to enroll in the District during 2018-19. To accommodate that increasing enrollment and comply with the accreditation standards, the 2018-19 budget includes a total of 8.0 FTE in new certified positions at an estimated cost of \$496,000. At the time the budget was adopted 7.55 FTE had bee