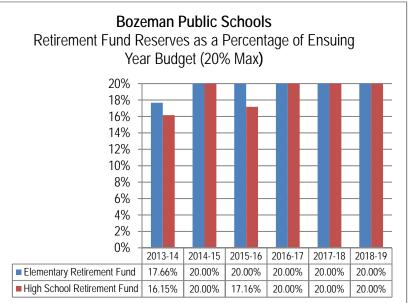

| RETIREMENT FUND                              |     |
|----------------------------------------------|-----|
| Overview                                     |     |
| Financing                                    |     |
| Bozeman Public Schools Overview              |     |
| Budget and Taxation History                  |     |
| Fund Balances and Reserves                   |     |
| Expenditure Budget                           |     |
| Revenue Budget                               | 178 |
| Fund Balance and Reserve Analysis            |     |
| ADULT EDUCATION FUND                         | 180 |
| Overview                                     |     |
| Financing                                    |     |
| Bozeman Public Schools Overview              |     |
| Budget and Taxation History                  |     |
| Fund Balances and Reserves                   |     |
| Expenditure Budget                           |     |
| Revenue Budget                               | 186 |
| Fund Balance and Reserve Analysis            |     |
| TECHNOLOGY DEPRECIATION AND ACQUISITION FUND | 188 |
| Overview                                     |     |
| Financing                                    |     |
| Bozeman Public Schools Overview              |     |
| Budget and Taxation History                  |     |
| Fund Balances and Reserves                   |     |
| Expenditure Budget                           |     |
| Revenue Budget                               |     |
| Fund Balance and Reserve Analysis            |     |