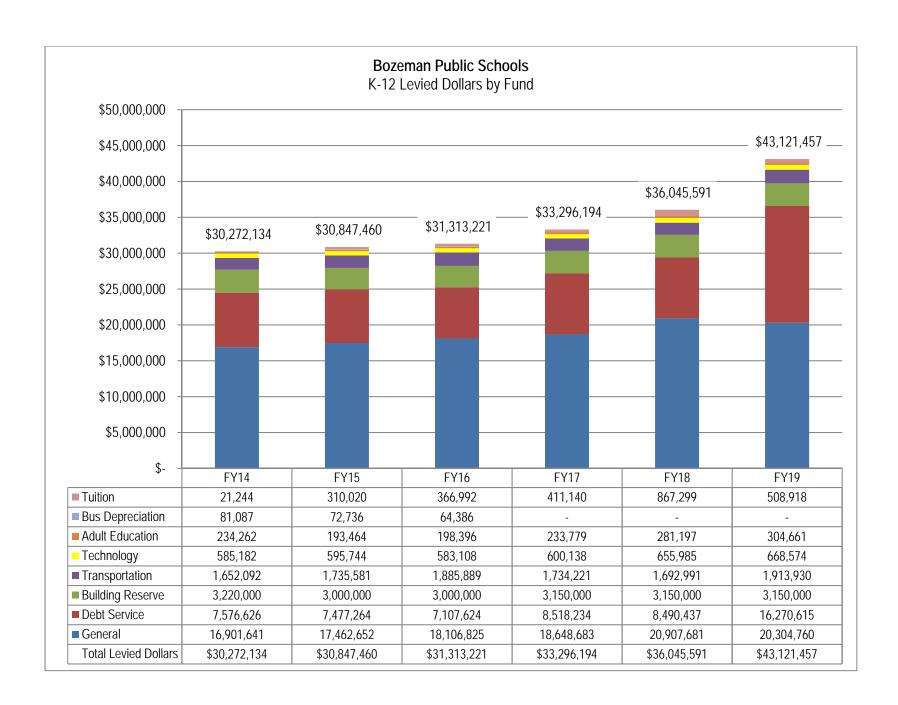

ween voted and permissive levies, or know that the presented levies are not a complete picture of the District's taxes. To reduce confusion and improve transparency, the District includes all of its levies in the notice.

The 2018-19 notice was approved by the Board of Trustees on February 26, 2018 and it was published in *The Bozeman Chronicle* on March 14, 218. The notice is included as Appendix 2 in this budget document. Capital projects—funded by the permissive and voted Building Reserve levies—are publicized in the District's annual Capital Projects Plan, which is also included herein as Appendix 1.

The following series of graphs show the historical local tax levy amounts for our District. The first graph restates total levies by District and the second shows K-12 levies by fund:





Again, mills are calculated by dividing the District's funding needs by the taxable value, as determined by the Montana Department of Revenue. Fortunately, Bozeman has historically had a strong tax base to support the School District's revenue requirements, which helps to mitigate the tax impact on individual taxpayers. This year, the Elementary and High School taxable values increased 2.76% and 2.88%, respectively. Because taxable value increased faster than the District's revenue requirements, total K-12 mills will increase from 220.02 mills in FY2018 to 251.58 mills in FY2019—an overall increase of 31.56 mills (14.34%). The following graphs show levied mills for all budgeted funds by District and K-12, by fund:





Additional details for all of these amounts can be found in the accom