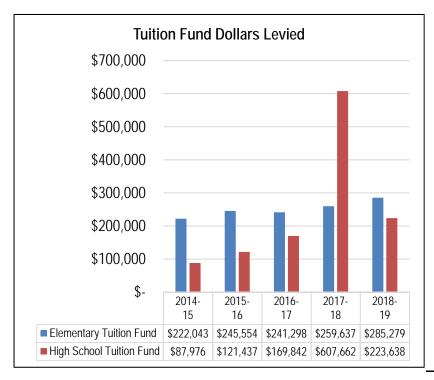

ation passed, the Tuition Fund was a minor part of the District budget used for very small and isolated costs. The new legislation enabled it to become a primary operating fund, and as the following graph shows, the Bozeman School District took advantage of this opportunity.



As special education costs continue to increase, we expect the Tuition Fund budgets to increase as well in order to reduce the impacts of these costs on the District General Funds.

The following graphs present a five-year history of Tuition Fund dollars and mills levied for both the Elementary and High School Districts. In 2018-19, the Elementary and High School Districts will levy 1.83 mills and 1.19 mills, respectively. The 3.02 total K-12 Tuition Fund mills represents 1% of the District's tax burden this year:





## Fund Balances and Reserves

Because state law restricts Tuition Fund expenditures to specific purposes, Tuition Fund balances are considered restricted fund balances in accordance with GASB Statement 54. Ending fund balances continue to grow in the Tuition Fund. State law does not allow a reserve in the Tuition Fund, so all fund balances must be reappropriated—or used to reduce revenue requirements in the ensuing fiscal year.

<u>District policy 7515</u> allows the Board of Trustees to commit fund balances for a specific purpose. That policy also delegates responsibility for assigning fund balances to the Superintendent and Deputy Superintendent Operations. To date, commitments and assignments of Tuition Fund balances have not been made.

### Bozeman Public Schools 2018-19 Expenditu