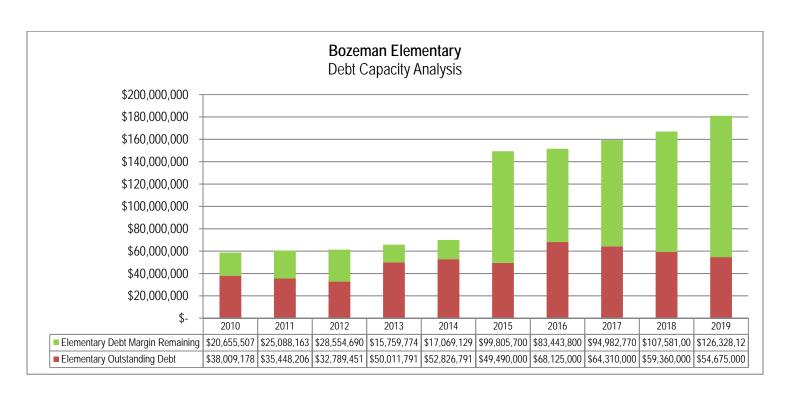

| FLEXIBILITY FUND                                 | 197 |
|--------------------------------------------------|-----|
| Overview                                         |     |
| Financing                                        |     |
| Bozeman Public Schools Overview                  |     |
| Budget and Taxation History                      | 199 |
| Fund Balances and Reserves                       | 199 |
| Expenditure Budget                               |     |
| Revenue Budget                                   | 202 |
| Fund Balance and Reserve Analysis                |     |
| DEBT SERVICE FUND                                |     |
| Overview                                         | 205 |
| Financing                                        |     |
| Bozeman Public Schools Overview                  |     |
| Budget and Taxation History                      | 207 |
| Fund Balances and Reserves                       |     |
| Elementary Debt Limit Analysis                   | 210 |
| Elementary Debt Service Fund – Payment Schedule  | 211 |
| Elementary Summary of Outstanding Bond Payments  | 212 |
| High School Debt Limit Analysis                  |     |
| High School Debt Service Fund – Payment Schedule | 214 |
| High School Summary of Outstanding Bond Payments | 215 |
| Expenditure Analysis                             |     |
| Revenue Budget                                   |     |
| Fund Balance and Reserve Analysis                | 219 |
| OUCATIO)                                         |     |