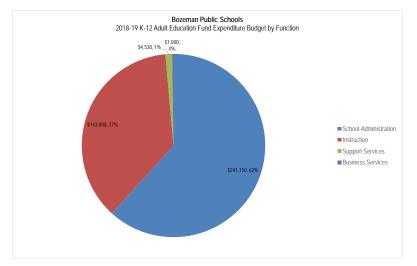

Debt Service               |          | -                 | -              |                                             | -       |    | -               |         | -                        | 0.0%   | -                           |    | -                         |
| Other                      |          | 50                | 60             |                                             | -       |    | -               |         | 200                      | 0.1%   | 204                         |    | 208                       |
| Total For Location         | \$       | 227,531           | \$<br>233,209  | \$                                          | 259,864 | \$ | 323,449         | \$      | 390,480                  | 100.0% | \$ 402,132                  | \$ | 414,245                   |







#### Bozeman Public Schools 2018-19 Revenue Budget Adult Education Fund

|                                                                       |                |            |         | Elementa            | v District        |                     |                     |          |          |                                                    |                         | High School Distr   | ict               |             |                     |                     |
|-----------------------------------------------------------------------|----------------|------------|---------|---------------------|-------------------|---------------------|---------------------|----------|----------|----------------------------------------------------|-------------------------|--------------------