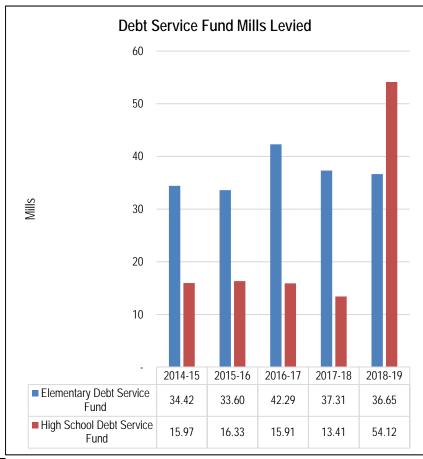

| FLEXIBILITY FUND                                 | 197 |
|--------------------------------------------------|-----|
| Overview                                         |     |
| Financing                                        |     |
| Bozeman Public Schools Overview                  |     |
| Budget and Taxation History                      | 199 |
| Fund Balances and Reserves                       | 199 |
| Expenditure Budget                               |     |
| Revenue Budget                                   | 202 |
| Fund Balance and Reserve Analysis                |     |
| DEBT SERVICE FUND                                |     |
| Overview                                         | 205 |
| Financing                                        |     |
| Bozeman Public Schools Overview                  |     |
| Budget and Taxation History                      | 207 |
| Fund Balances and Reserves                       |     |
| Elementary Debt Limit Analysis                   | 210 |
| Elementary Debt Service Fund – Payment Schedule  | 211 |
| Elementary Summary of Outstanding Bond Payments  | 212 |
| High School Debt Limit Analysis                  |     |
| High School Debt Service Fund – Payment Schedule | 214 |
| High School Summary of Outstanding Bond Payments | 215 |
| Expenditure Analysis                             |     |
| Revenue Budget                                   |     |
| Fund Balance and Reserve Analysis                | 219 |
| OUCATIO)                                         |     |