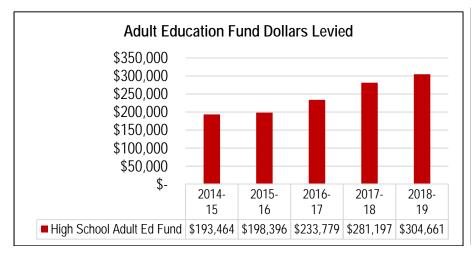

each quarter, serving more than 2,000 community adults each year.

## **Budget and Taxation History**

The District's Adult Ed program is growing along with the rest of the District. Additionally, the Federal Adult Basic Literacy and Education grants were eliminated after FY2016-17. The District chose to retain the services of two of the three staff historically paid by that grant. As a result, the budget for the Adult Education fund and the permissive levy that supports it both increased at that time.

The graph below shows the growing budgets for this fund:



The following graphs present a five-year history of Adult Education Fund dollars and mills levied. In 2018-19, the High School Districts will levy 1.62 mills, which represents less than 1% of the District's tax burden this year:





## Fund Balances and Reserves

Because state law restricts Adult Ed Fund expenditures to adult education costs, Adult Ed Fund balances are considered restricted fund balances in accordance with GASB Statement 54. Ending fund balances continue to grow in the Adult Ed Fund. State law (20-7-713, MCA) limits districts to a maximum reserve of 35% in the Adult Ed Fund. Fund balances above that amount must be reappropriated—or used to reduce revenue requirements in the ensuing fiscal year.

Ending fund balances continue to grow in the Adult Ed Fund. The District places a high priority on maximizing reserves, for three primary reasons:

- Reserves are important to ensure adequate cash flow
- Reserves can be used as a funding source for emergency budget amendments
- The District anticipates iss