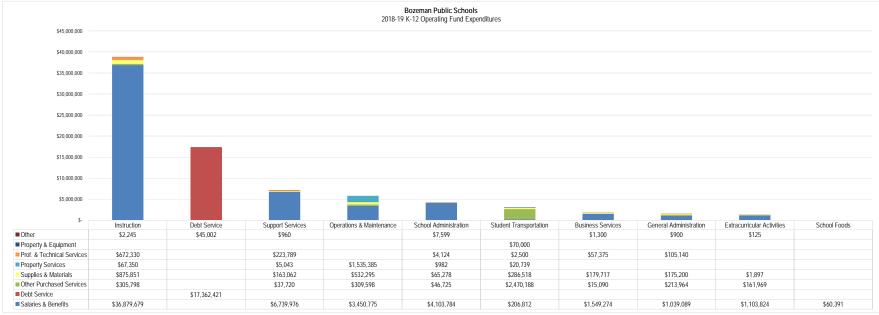

| -                |     | 35,000      | 0.1%   |    | 38,500     | 42,350           |
| Debt Service               | 22,605,589       | 2,920,781        | 8,952,857        | 6,422,913        |     | 10,587,866  | 31.7%  |    | 10,574,628 | 10,579,013       |
| Other                      | 117,349          | 199,173          | 695,214          | 990,651          |     | 5,607       | 0.0%   |    | 5,742      | 5,880            |
| Total For Location         | \$<br>40,687,359 | \$<br>21,469,762 | \$<br>28,976,957 | \$<br>26,989,024 | \$  | 33,386,062  | 100.0% | \$ | 33,858,911 | \$<br>35,379,327 |
|                            |                  |                  |                  |                  |     |             |        | l  |            |                  |







Bozeman Public Schools 2018-19 Revenue Budget All Operating Funds

|                                                               | Elementary District |                    |                     |                    |               |          | High School District |                  |          |                   |                   |                   |                   |               |           |                  |                  |
|---------------------------------------------------------------|---------------------|--------------------|---------------------|--------------------|---------------|----------|----------------------|------------------|----------|-------------------|-------------------|-------------------|-------------------|---------------|-----------|--------------