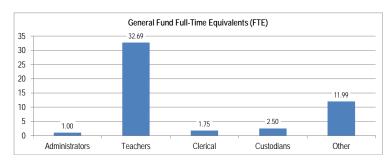

-                | -    | -                | -                |  |  |  |  |  |  |
| Debt Service               | -                    | -       | -       | -                | -    | -                | -                |  |  |  |  |  |  |
| Other                      | -                    | -       | -       | -                | =    | -                | -                |  |  |  |  |  |  |
| Total For Location         | \$ -                 | \$ -    | \$ -    | \$ -             | \$ - | \$ -             | \$ -             |  |  |  |  |  |  |
|                            |                      |         |         |                  |      | 1                |                  |  |  |  |  |  |  |

Bozeman Public Schools 2018-19 Expenditure Budget General Fund Emily Dickinson Elementary







Location: Hyalite Elementary

| Employee Type  | Full Time Equivalency (FTE): |
|----------------|------------------------------|
| Administrators | 1.00                         |
| Teachers       | 31.47                        |
| Clerical       | 1.75                         |
| Custodians     | 2.50                         |
| Other          | 11.71                        |
| Total FTE      | <u>48.43</u>                 |

|                    | Actual<br>Oct-14 | Actual<br>Oct-15 | Actual<br>Oct-16 | Actual<br>Oct-17 | Projected<br>Oct-18 | Projected<br>Oct-19 | Projected<br>Oct-19 |
|--------------------|------------------|------------------|------------------|------------------|---------------------|---------------------|---------------------|
| Student Enrollment | 447