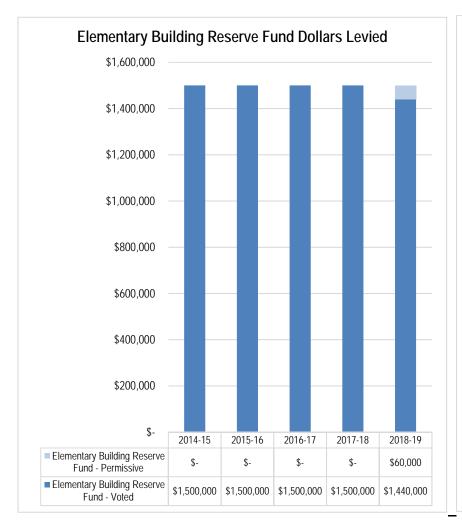

| BUILDING RESERVE FUND                                                                                                                                                                                                                                                                                                                                                                                                                                                                                                                                                                                                                                                                                                                                                                                                                                                                                                                                                                                                                                                                                                                                                                                                                                                                                                                                                                                                                                                                                                                                                                                                                                                                                                                                                                                                                                                                                                                                                                                                                                                                                                          |                 | 220 |
|--------------------------------------------------------------------------------------------------------------------------------------------------------------------------------------------------------------------------------------------------------------------------------------------------------------------------------------------------------------------------------------------------------------------------------------------------------------------------------------------------------------------------------------------------------------------------------------------------------------------------------------------------------------------------------------------------------------------------------------------------------------------------------------------------------------------------------------------------------------------------------------------------------------------------------------------------------------------------------------------------------------------------------------------------------------------------------------------------------------------------------------------------------------------------------------------------------------------------------------------------------------------------------------------------------------------------------------------------------------------------------------------------------------------------------------------------------------------------------------------------------------------------------------------------------------------------------------------------------------------------------------------------------------------------------------------------------------------------------------------------------------------------------------------------------------------------------------------------------------------------------------------------------------------------------------------------------------------------------------------------------------------------------------------------------------------------------------------------------------------------------|-----------------|-----|
| Overview                                                                                                                                                                                                                                                                                                                                                                                                                                                                                                                                                                                                                                                                                                                                                                                                                                                                                                                                                                                                                                                                                                                                                                                                                                                                                                                                                                                                                                                                                                                                                                                                                                                                                                                                                                                                                                                                                                                                                                                                                                                                                                                       |                 | 221 |
| Financing                                                                                                                                                                                                                                                                                                                                                                                                                                                                                                                                                                                                                                                                                                                                                                                                                                                                                                                                                                                                                                                                                                                                                                                                                                                                                                                                                                                                                                                                                                                                                                                                                                                                                                                                                                                                                                                                                                                                                                                                                                                                                                                      |                 |     |
| Bozeman Public Schools Overview                                                                                                                                                                                                                                                                                                                                                                                                                                                                                                                                                                                                                                                                                                                                                                                                                                                                                                                                                                                                                                                                                                                                                                                                                                                                                                                                                                                                                                                                                                                                                                                                                                                                                                                                                                                                                                                                                                                                                                                                                                                                                                |                 |     |
| Budget and Taxation History                                                                                                                                                                                                                                                                                                                                                                                                                                                                                                                                                                                                                                                                                                                                                                                                                                                                                                                                                                                                                                                                                                                                                                                                                                                                                                                                                                                                                                                                                                                                                                                                                                                                                                                                                                                                                                                                                                                                                                                                                                                                                                    |                 | 225 |
| Fund Balances and Reserves                                                                                                                                                                                                                                                                                                                                                                                                                                                                                                                                                                                                                                                                                                                                                                                                                                                                                                                                                                                                                                                                                                                                                                                                                                                                                                                                                                                                                                                                                                                                                                                                                                                                                                                                                                                                                                                                                                                                                                                                                                                                                                     |                 |     |
| Expenditure Budget                                                                                                                                                                                                                                                                                                                                                                                                                                                                                                                                                                                                                                                                                                                                                                                                                                                                                                                                                                                                                                                                                                                                                                                                                                                                                                                                                                                                                                                                                                                                                                                                                                                                                                                                                                                                                                                                                                                                                                                                                                                                                                             |                 | 228 |
| Revenue Budget                                                                                                                                                                                                                                                                                                                                                                                                                                                                                                                                                                                                                                                                                                                                                                                                                                                                                                                                                                                                                                                                                                                                                                                                                                                                                                                                                                                                                                                                                                                                                                                                                                                                                                                                                                                                                                                                                                                                                                                                                                                                                                                 |                 |     |
| Fund Balance and Reserve Analysis                                                                                                                                                                                                                                                                                                                                                                                                                                                                                                                                                                                                                                                                                                                                                                                                                                                                                                                                                                                                                                                                                                                                                                                                                                                                                                                                                                                                                                                                                                                                                                                                                                                                                                                                                                                                                                                                                                                                                                                                                                                                                              |                 | 231 |
| NONBUDGETED FUNDS                                                                                                                                                                                                                                                                                                                                                                                                                                                                                                                                                                                                                                                                                                                                                                                                                                                                                                                                                                                                                                                                                                                                                                                                                                                                                                                                                                                                                                                                                                                                                                                                                                                                                                                                                                                                                                                                                                                                                                                                                                                                                                              |                 |     |
| Overview                                                                                                                                                                                                                                                                                                                                                                                                                                                                                                                                                                                                                                                                                                                                                                                                                                                                                                                                                                                                                                                                                                                                                                                                                                                                                                                                                                                                                                                                                                                                                                                                                                                                                                                                                                                                                                                                                                                                                                                                                                                                                                                       |                 | 233 |
| Financing                                                                                                                                                                                                                                                                                                                                                                                                                                                                                                                                                                                                                                                                                                                                                                                                                                                                                                                                                                                                                                                                                                                                                                                                                                                                                                                                                                                                                                                                                                                                                                                                                                                                                                                                                                                                                                                                                                                                                                                                                                                                                                                      |                 | 233 |
| Bozeman Public Schools Overview                                                                                                                                                                                                                                                                                                                                                                                                                                                                                                                                                                                                                                                                                                                                                                                                                                                                                                                                                                                                                                                                                                                                                                                                                                                                                                                                                                                                                                                                                                                                                                                                                                                                                                                                                                                                                                                                                                                                                                                                                                                                                                |                 | 233 |
| Final 2017-18 Federal Grant Awards vs Preliminary 2018-19 Federal Grant Awards                                                                                                                                                                                                                                                                                                                                                                                                                                                                                                                                                                                                                                                                                                                                                                                                                                                                                                                                                                                                                                                                                                                                                                                                                                                                                                                                                                                                                                                                                                                                                                                                                                                                                                                                                                                                                                                                                                                                                                                                                                                 |                 | 234 |
|                                                                                                                                                                                                                                                                                                                                                                                                                                                                                                                                                                                                                                                                                                                                                                                                                                                                                                                                                                                                                                                                                                                                                                                                                                                                                                                                                                                                                                                                                                                                                                                                                                                                                                                                                                                                                                                                                                                                                                                                                                                                                                                                |                 |     |
| INFORMATIONAL SECTION                                                                                                                                                                                                                                                                                                                                                                                                                                                                                                                                                                                                                                                                                                                                                                                                                                                                                                                                                                                                                                                                                                                                                                                                                                                                                                                                                                                                                                                                                                                                                                                                                                                                                                                                                                                                                                                                                                                                                                                                                                                                                                          |                 | 235 |
| PROPERTY TAXES                                                                                                                                                                                                                                                                                                                                                                                                                                                                                                                                                                                                                                                                                                                                                                                                                                                                                                                                                                                                                                                                                                                                                                                                                                                                                                                                                                                                                                                                                                                                                                                                                                                                                                                                                                                                                                                                                                                                                                                                                                                                                                                 | NAME OF TAXABLE | 226 |
| Tax Revenue Requirements                                                                                                                                                                                                                                                                                                                                                                                                                                                                                                                                                                                                                                                                                                                                                                                                                                                                                                                                                                                                                                                                                                                                                                                                                                                                                                                                                                                                                                                                                                                                                                                                                                                                                                                                                                                                                                                                                                                                                                                                                                                                                                       |                 | 230 |
| Property Valuation                                                                                                                                                                                                                                                                                                                                                                                                                                                                                                                                                                                                                                                                                                                                                                                                                                                                                                                                                                                                                                                                                                                                                                                                                                                                                                                                                                                                                                                                                                                                                                                                                                                                                                                                                                                                                                                                                                                                                                                                                                                                                                             |                 | 237 |
| Property Tax Rates – Bozeman Schools                                                                                                                                                                                                                                                                                                                                                                                                                                                                                                                                                                                                                                                                                                                                                                                                                                                                                                                                                                                                                                                                                                                                                                                                                                                                                                                                                                                                                                                                                                                                                                                                                                                                                                                                                                                                                                                                                                                                                                                                                                                                                           |                 | 201 |
| Individual Tax Bills                                                                                                                                                                                                                                                                                                                                                                                                                                                                                                                                                                                                                                                                                                                                                                                                                                                                                                                                                                                                                                                                                                                                                                                                                                                                                                                                                                                                                                                                                                                                                                                                                                                                                                                                                                                                                                                                                                                                                                                                                                                                                                           |                 | 251 |
| Property Tax Collections                                                                                                                                                                                                                                                                                                                                                                                                                                                                                                                                                                                                                                                                                                                                                                                                                                                                                                                                                                                                                                                                                                                                                                                                                                                                                                                                                                                                                                                                                                                                                                                                                                                                                                                                                                                                                                                                                                                                                                                                                                                                                                       |                 |     |
| Alternative Tax Collections                                                                                                                                                                                                                                                                                                                                                                                                                                                                                                                                                                                                                                                                                                                                                                                                                                                                                                                                                                                                                                                                                                                                                                                                                                                                                                                                                                                                                                                                                                                                                                                                                                                                                                                                                                                                                                                                                                                                                                                                                                                                                                    |                 |     |
| STUDENT ENROLLMENT HISTORY                                                                                                                                                                                                                                                                                                                                                                                                                                                                                                                                                                                                                                                                                                                                                                                                                                                                                                                                                                                                                                                                                                                                                                                                                                                                                                                                                                                                                                                                                                                                                                                                                                                                                                                                                                                                                                                                                                                                                                                                                                                                                                     |                 | 257 |
| Description of Forecasting Methodology and Techniques                                                                                                                                                                                                                                                                                                                                                                                                                                                                                                                                                                                                                                                                                                                                                                                                                                                                                                                                                                                                                                                                                                                                                                                                                                                                                                                                                                                                                                                                                                                                                                                                                                                                                                                                                                                                                                                                                                                                                                                                                                                                          |                 |     |
| Historical and Projected Student Enrollment                                                                                                                                                                                                                                                                                                                                                                                                                                                                                                                                                                                                                                                                                                                                                                                                                                                                                                                                                                                                                                                                                                                                                                                                                                                                                                                                                                                                                                                                                                                                                                                                                                                                                                                                                                                                                                                                                                                                                                                                                                                                                    |                 | 258 |
| PERSONNEL RESOURCE ALLOCATIONS                                                                                                                                                                                                                                                                                                                                                                                                                                                                                                                                                                                                                                                                                                                                                                                                                                                                                                                                                                                                                                                                                                                                                                                                                                                                                                                                                                                                                                                                                                                                                                                                                                                                                                                                                                                                                                                                                                                                                                                                                                                                                                 |                 | 261 |
| Employee Groups                                                                                                                                                                                                                                                                                                                                                                                                                                                                                                                                                                                                                                                                                                                                                                                                                                                                                                                                                                                                                                                                                                                                                                                                                                                                                                                                                                                                                                                                                                                                                                                                                                                                                                                                                                                                                                                                                                                                                                                                                                                                                                                |                 |     |
| 2018-19 Change in Staffing Allocations                                                                                                                                                                                                                                                                                                                                                                                                                                                                                                                                                                                                                                                                                                                                                                                                                                                                                                                                                                                                                                                                                                                                                                                                                                                                                                                                                                                                                                                                                                                                                                                                                                                                                                                                                                                                                                                                                                                                                                                                                                                                                         |                 |     |
| 2010 17 Shango in Gaining Milodations in the same and the |                 |     |