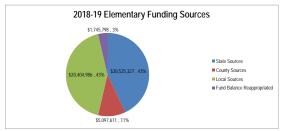

| 101.17           | 79.16            |
|                                                               |                     |                    |                     |                    |               |          |                      |                  |          |                   |                   |                   |                   |               |           |                  |                  |
|                                                               |                     |                    | 0040 40 5           |                    |               |          |                      |                  |          |                   |                   |                   |                   |               |           |                  |                  |





### Bozeman Public Schools Fund Balance and Reserve Analysis All Operating Funds

|                                            |    | Elementary District |    |            |    |            |    |            |    |            |    |            |                 |
|--------------------------------------------|----|---------------------|----|------------|----|------------|----|------------|----|------------|----|------------|-----------------|
| Fund Balance Analysis and Projections      |    | Actual              |    | Actual     |    | Actual     |    | Actual     |    | Budget*    |    | Projected* | Projected*      |
| Fullu Balance Analysis and Projections     |    | 2014-15             |    | 2015-16    |    | 2016-17    |    | 2017-18    |    | 2018-19    |    | 2019-20    | 2020