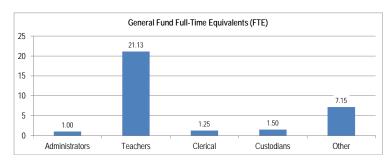

| BUILDING RESERVE FUND                                                                                                                                                                                                                                                                                                                                                                                                                                                                                                                                                                                                                                                                                                                                                                                                                                                                                                                                                                                                                                                                                                                                                                                                                                                                                                                                                                                                                                                                                                                                                                                                                                                                                                                                                                                                                                                                                                                                                                                                                                                                                                          |                 | 220 |
|--------------------------------------------------------------------------------------------------------------------------------------------------------------------------------------------------------------------------------------------------------------------------------------------------------------------------------------------------------------------------------------------------------------------------------------------------------------------------------------------------------------------------------------------------------------------------------------------------------------------------------------------------------------------------------------------------------------------------------------------------------------------------------------------------------------------------------------------------------------------------------------------------------------------------------------------------------------------------------------------------------------------------------------------------------------------------------------------------------------------------------------------------------------------------------------------------------------------------------------------------------------------------------------------------------------------------------------------------------------------------------------------------------------------------------------------------------------------------------------------------------------------------------------------------------------------------------------------------------------------------------------------------------------------------------------------------------------------------------------------------------------------------------------------------------------------------------------------------------------------------------------------------------------------------------------------------------------------------------------------------------------------------------------------------------------------------------------------------------------------------------|-----------------|-----|
| Overview                                                                                                                                                                                                                                                                                                                                                                                                                                                                                                                                                                                                                                                                                                                                                                                                                                                                                                                                                                                                                                                                                                                                                                                                                                                                                                                                                                                                                                                                                                                                                                                                                                                                                                                                                                                                                                                                                                                                                                                                                                                                                                                       |                 | 221 |
| Financing                                                                                                                                                                                                                                                                                                                                                                                                                                                                                                                                                                                                                                                                                                                                                                                                                                                                                                                                                                                                                                                                                                                                                                                                                                                                                                                                                                                                                                                                                                                                                                                                                                                                                                                                                                                                                                                                                                                                                                                                                                                                                                                      |                 |     |
| Bozeman Public Schools Overview                                                                                                                                                                                                                                                                                                                                                                                                                                                                                                                                                                                                                                                                                                                                                                                                                                                                                                                                                                                                                                                                                                                                                                                                                                                                                                                                                                                                                                                                                                                                                                                                                                                                                                                                                                                                                                                                                                                                                                                                                                                                                                |                 |     |
| Budget and Taxation History                                                                                                                                                                                                                                                                                                                                                                                                                                                                                                                                                                                                                                                                                                                                                                                                                                                                                                                                                                                                                                                                                                                                                                                                                                                                                                                                                                                                                                                                                                                                                                                                                                                                                                                                                                                                                                                                                                                                                                                                                                                                                                    |                 | 225 |
| Fund Balances and Reserves                                                                                                                                                                                                                                                                                                                                                                                                                                                                                                                                                                                                                                                                                                                                                                                                                                                                                                                                                                                                                                                                                                                                                                                                                                                                                                                                                                                                                                                                                                                                                                                                                                                                                                                                                                                                                                                                                                                                                                                                                                                                                                     |                 |     |
| Expenditure Budget                                                                                                                                                                                                                                                                                                                                                                                                                                                                                                                                                                                                                                                                                                                                                                                                                                                                                                                                                                                                                                                                                                                                                                                                                                                                                                                                                                                                                                                                                                                                                                                                                                                                                                                                                                                                                                                                                                                                                                                                                                                                                                             |                 | 228 |
| Revenue Budget                                                                                                                                                                                                                                                                                                                                                                                                                                                                                                                                                                                                                                                                                                                                                                                                                                                                                                                                                                                                                                                                                                                                                                                                                                                                                                                                                                                                                                                                                                                                                                                                                                                                                                                                                                                                                                                                                                                                                                                                                                                                                                                 |                 |     |
| Fund Balance and Reserve Analysis                                                                                                                                                                                                                                                                                                                                                                                                                                                                                                                                                                                                                                                                                                                                                                                                                                                                                                                                                                                                                                                                                                                                                                                                                                                                                                                                                                                                                                                                                                                                                                                                                                                                                                                                                                                                                                                                                                                                                                                                                                                                                              |                 | 231 |
| NONBUDGETED FUNDS                                                                                                                                                                                                                                                                                                                                                                                                                                                                                                                                                                                                                                                                                                                                                                                                                                                                                                                                                                                                                                                                                                                                                                                                                                                                                                                                                                                                                                                                                                                                                                                                                                                                                                                                                                                                                                                                                                                                                                                                                                                                                                              |                 |     |
| Overview                                                                                                                                                                                                                                                                                                                                                                                                                                                                                                                                                                                                                                                                                                                                                                                                                                                                                                                                                                                                                                                                                                                                                                                                                                                                                                                                                                                                                                                                                                                                                                                                                                                                                                                                                                                                                                                                                                                                                                                                                                                                                                                       |                 | 233 |
| Financing                                                                                                                                                                                                                                                                                                                                                                                                                                                                                                                                                                                                                                                                                                                                                                                                                                                                                                                                                                                                                                                                                                                                                                                                                                                                                                                                                                                                                                                                                                                                                                                                                                                                                                                                                                                                                                                                                                                                                                                                                                                                                                                      |                 | 233 |
| Bozeman Public Schools Overview                                                                                                                                                                                                                                                                                                                                                                                                                                                                                                                                                                                                                                                                                                                                                                                                                                                                                                                                                                                                                                                                                                                                                                                                                                                                                                                                                                                                                                                                                                                                                                                                                                                                                                                                                                                                                                                                                                                                                                                                                                                                                                |                 | 233 |
| Final 2017-18 Federal Grant Awards vs Preliminary 2018-19 Federal Grant Awards                                                                                                                                                                                                                                                                                                                                                                                                                                                                                                                                                                                                                                                                                                                                                                                                                                                                                                                                                                                                                                                                                                                                                                                                                                                                                                                                                                                                                                                                                                                                                                                                                                                                                                                                                                                                                                                                                                                                                                                                                                                 |                 | 234 |
|                                                                                                                                                                                                                                                                                                                                                                                                                                                                                                                                                                                                                                                                                                                                                                                                                                                                                                                                                                                                                                                                                                                                                                                                                                                                                                                                                                                                                                                                                                                                                                                                                                                                                                                                                                                                                                                                                                                                                                                                                                                                                                                                |                 |     |
| INFORMATIONAL SECTION                                                                                                                                                                                                                                                                                                                                                                                                                                                                                                                                                                                                                                                                                                                                                                                                                                                                                                                                                                                                                                                                                                                                                                                                                                                                                                                                                                                                                                                                                                                                                                                                                                                                                                                                                                                                                                                                                                                                                                                                                                                                                                          |                 | 235 |
| PROPERTY TAXES                                                                                                                                                                                                                                                                                                                                                                                                                                                                                                                                                                                                                                                                                                                                                                                                                                                                                                                                                                                                                                                                                                                                                                                                                                                                                                                                                                                                                                                                                                                                                                                                                                                                                                                                                                                                                                                                                                                                                                                                                                                                                                                 | NAME OF TAXABLE | 226 |
| Tax Revenue Requirements                                                                                                                                                                                                                                                                                                                                                                                                                                                                                                                                                                                                                                                                                                                                                                                                                                                                                                                                                                                                                                                                                                                                                                                                                                                                                                                                                                                                                                                                                                                                                                                                                                                                                                                                                                                                                                                                                                                                                                                                                                                                                                       |                 | 230 |
| Property Valuation                                                                                                                                                                                                                                                                                                                                                                                                                                                                                                                                                                                                                                                                                                                                                                                                                                                                                                                                                                                                                                                                                                                                                                                                                                                                                                                                                                                                                                                                                                                                                                                                                                                                                                                                                                                                                                                                                                                                                                                                                                                                                                             |                 | 237 |
| Property Tax Rates – Bozeman Schools                                                                                                                                                                                                                                                                                                                                                                                                                                                                                                                                                                                                                                                                                                                                                                                                                                                                                                                                                                                                                                                                                                                                                                                                                                                                                                                                                                                                                                                                                                                                                                                                                                                                                                                                                                                                                                                                                                                                                                                                                                                                                           |                 | 201 |
| Individual Tax Bills                                                                                                                                                                                                                                                                                                                                                                                                                                                                                                                                                                                                                                                                                                                                                                                                                                                                                                                                                                                                                                                                                                                                                                                                                                                                                                                                                                                                                                                                                                                                                                                                                                                                                                                                                                                                                                                                                                                                                                                                                                                                                                           |                 | 251 |
| Property Tax Collections                                                                                                                                                                                                                                                                                                                                                                                                                                                                                                                                                                                                                                                                                                                                                                                                                                                                                                                                                                                                                                                                                                                                                                                                                                                                                                                                                                                                                                                                                                                                                                                                                                                                                                                                                                                                                                                                                                                                                                                                                                                                                                       |                 |     |
| Alternative Tax Collections                                                                                                                                                                                                                                                                                                                                                                                                                                                                                                                                                                                                                                                                                                                                                                                                                                                                                                                                                                                                                                                                                                                                                                                                                                                                                                                                                                                                                                                                                                                                                                                                                                                                                                                                                                                                                                                                                                                                                                                                                                                                                                    |                 |     |
| STUDENT ENROLLMENT HISTORY                                                                                                                                                                                                                                                                                                                                                                                                                                                                                                                                                                                                                                                                                                                                                                                                                                                                                                                                                                                                                                                                                                                                                                                                                                                                                                                                                                                                                                                                                                                                                                                                                                                                                                                                                                                                                                                                                                                                                                                                                                                                                                     |                 | 257 |
| Description of Forecasting Methodology and Techniques                                                                                                                                                                                                                                                                                                                                                                                                                                                                                                                                                                                                                                                                                                                                                                                                                                                                                                                                                                                                                                                                                                                                                                                                                                                                                                                                                                                                                                                                                                                                                                                                                                                                                                                                                                                                                                                                                                                                                                                                                                                                          |                 |     |
| Historical and Projected Student Enrollment                                                                                                                                                                                                                                                                                                                                                                                                                                                                                                                                                                                                                                                                                                                                                                                                                                                                                                                                                                                                                                                                                                                                                                                                                                                                                                                                                                                                                                                                                                                                                                                                                                                                                                                                                                                                                                                                                                                                                                                                                                                                                    |                 | 258 |
| PERSONNEL RESOURCE ALLOCATIONS                                                                                                                                                                                                                                                                                                                                                                                                                                                                                                                                                                                                                                                                                                                                                                                                                                                                                                                                                                                                                                                                                                                                                                                                                                                                                                                                                                                                                                                                                                                                                                                                                                                                                                                                                                                                                                                                                                                                                                                                                                                                                                 |                 | 261 |
| Employee Groups                                                                                                                                                                                                                                                                                                                                                                                                                                                                                                                                                                                                                                                                                                                                                                                                                                                                                                                                                                                                                                                                                                                                                                                                                                                                                                                                                                                                                                                                                                                                                                                                                                                                                                                                                                                                                                                                                                                                                                                                                                                                                                                |                 |     |
| 2018-19 Change in Staffing Allocations                                                                                                                                                                                                                                                                                                                                                                                                                                                                                                                                                                                                                                                                                                                                                                                                                                                                                                                                                                                                                                                                                                                                                                                                                                                                                                                                                                                                                                                                                                                                                                                                                                                                                                                                                                                                                                                                                                                                                                                                                                                                                         |                 |     |
| 2010 17 Shango in Gaining Milodations in the same and the |                 |     |