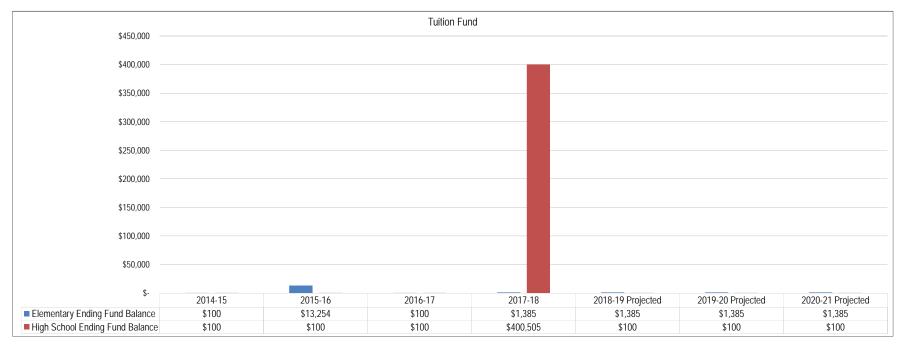

| Expenditure Budget: Willson Administration Office | <br>133 |
|---------------------------------------------------|---------|
| Expenditure Budget: Support Services              | <br>135 |
| Expenditure Budget: Undistributed                 | <br>137 |
| Revenue Budget                                    | <br>139 |
| Fund Balance and Reserve Analysis                 | <br>140 |
| TRANSPORTATION FUND                               | <br>141 |
| Overview                                          | <br>142 |
| Financing                                         | 142     |
| Bozeman Public Schools Overview                   | <br>144 |
|                                                   |         |
| Fund Balances and Reserves                        | 146     |
| Expenditure Budget                                | 148     |
| 2017-18 Transportation Routes                     | 150     |
| Revenue Budget                                    | 152     |
| Fund Balance and Reserve Analysis                 | 153     |
| BUS DEPRECIATION FUND                             | 154     |
|                                                   |         |
| Financing                                         | 155     |
| Bozeman Public Schools Overview                   | 155     |
| Budget and Taxation History                       | 156     |
| Fund Balances and Reserves                        | 157     |
| Expenditure Budget                                | 158     |
| Revenue Budget                                    |         |
|                                                   |         |
| TUITION FUND                                      | 162     |
| Overview                                          | <br>163 |
| Financing                                         | 163     |
|                                                   |         |
| Budget and Taxation History                       | <br>165 |
|                                                   |         |
|                                                   |         |
|                                                   |         |
|                                                   |         |
|                                                   |         |