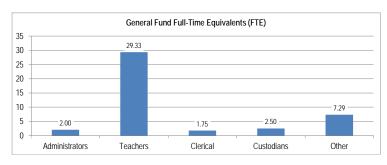

| Debt Service               | -                    | -       | -       | -                | -                         | -                | -                |  |  |  |  |  |  |
| Other                      | -                    | -       | -       | -                | -                         | -                | -                |  |  |  |  |  |  |
| Total For Location         | \$ -                 | \$ -    | \$ -    | \$ -             | \$ -                      | \$ -             | \$ -             |  |  |  |  |  |  |
|                            |                      |         |         |                  |                           |                  |                  |  |  |  |  |  |  |

Bozeman Public Schools 2018-19 Expenditure Budget General Fund Morning Star Elementary







Location: <u>Emily Dickinson Elementary</u>

| Employee Type  | Full Time Equivalency (FTE): |
|----------------|------------------------------|
| Administrators | 1.00                         |
| Teachers       | 32.69                        |
| Clerical       | 1.75                         |
| Custodians     | 2.50                         |
| Other          | 11.99                        |
| Total FTE      | <u>49.93</u>                 |

|                    | Actual     | Actual     | Actual     | Actual     | Projected  | Projected  | Projected  |
|--------------------|------------|------------|------------|------------|------------|------------|------------|
|                    | Oct-14     | Oct-15     | Oct-16     | Oct-17     | Oct-18     | Oct-19     | Oct-19     |
| Studen