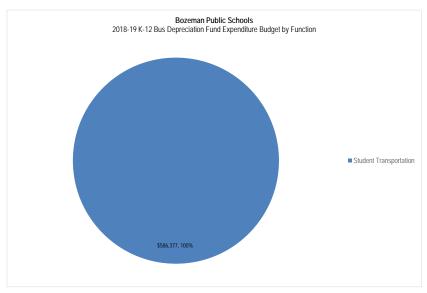

| 100.0%  | 293,811                     | 294,310                     |
| Debt Service               | -                 | -                 | -                 |    | -                           |       | -                              | 0.0%    | -                           | -                           |
| Other                      | -                 | -                 |                   |    | -                           |       | -                              | 0.0%    | -                           | -                           |
| Total For Location         | \$<br>            | \$<br>-           | \$<br>-           | \$ | -                           | \$    | 293,311                        | 100.0%  | \$ 293,811                  | \$ 294,310                  |







Bozeman Public Schools 2018-19 Revenue Budget Bus Depreciation Fund

|                                                                   |      |            |         |            | Elementar  | v District |                 |           |            | 1 =                                           |         |          |          |            | High School Distr | ict        |               |               |           |
|-------------------------------------------------------------------|------|------------|---------|------------|------------|------------|-----------------|-----------|------------|-----------------------------------------------|---------|----------|----------|------------|-------------------|------------|---------------|---------------|-----------|
|