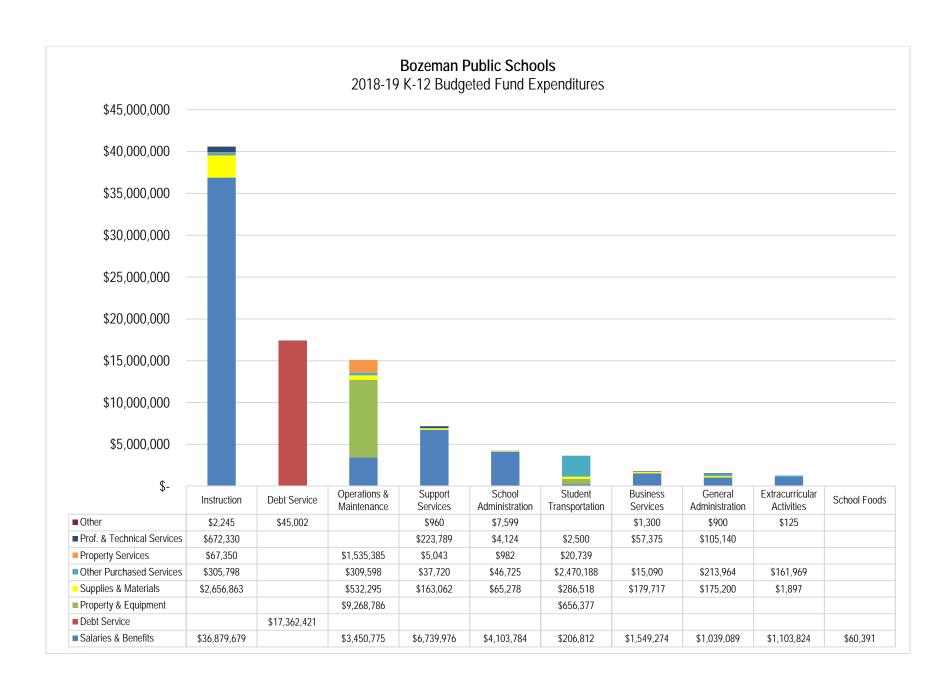

| GOVERNANCE STRUCTURE                                               |            |
|--------------------------------------------------------------------|------------|
| Structure and Listing of School Board Members                      | 32         |
| Organizational Chart of Administrative Staff by Position and Title |            |
| ORGANIZATIONAL GOALS AND MISSION                                   | 32         |
| Mission Statement/Core Purpose                                     | 3 <i>a</i> |
| Major Goals and Objectives                                         |            |
| Cost of Major Goals and ObjectivesFiduciary/Budgetary Goals        | 3 <i>a</i> |
| Fiduciary/Budgetary Goals                                          | 38         |
| Factors Affecting the Development of this Year's Budget            | 38         |
| BUDGETING PROCESS                                                  | <b>4</b> 1 |
| BUDGETING PROCESS Policies                                         | 4          |
| Regulations Governing the Budgeting Process                        |            |
| Applicable Fund Types and Titles                                   | 42         |
| Classification of Revenues and Expenditures                        | 4          |
| Explanation of Key Revenues and Expenditures                       |            |
| Fund Balance Policies                                              |            |
| FINANCIAL REPORTING                                                | 48         |
| Basis of Accounting                                                |            |
| Fund Financial Statements                                          |            |
| BUDGET DEVELOPMENT PROCESS                                         |            |
| Budget Process                                                     |            |
| General Budget Timeline/Calendar                                   |            |
| Capital Projects Timeline/Calendar                                 | 54         |
| Budget Administration and Management                               | 54         |
| OTHER LOCAL SUSTAINING REVENUE SOURCES                             | 55         |
| Indirect Cost and Aggregate Reimbursements                         | 5c         |
| Tax Increment Finance District Receipts                            | 50         |
|                                                                    |            |
| FINIANCIAL CECTION                                                 | ,,         |
| FINANCIAL SECTION                                                  |            |
| OVERVIEW                                                           | 61         |
| Presentation of Revenues and Expenditures                          |            |