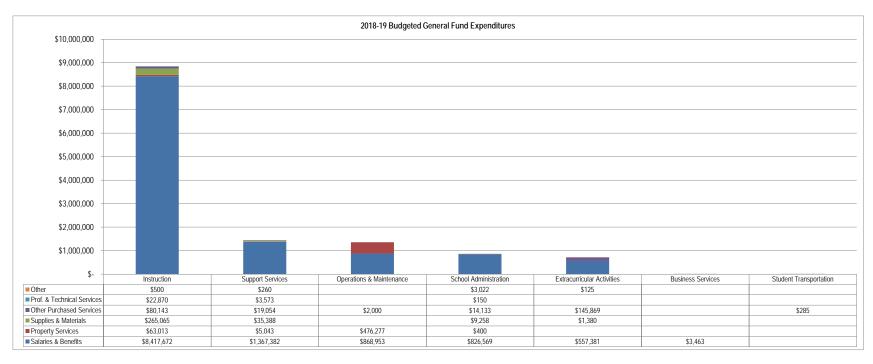

ervice               | -          | -                    |          | -  | -                |    | -            | 0.0%   | -                | -                |  |  |  |  |
| Other                      | 31         | -                    |          | 93 | -                |    | -            | 0.0%   | -                | -                |  |  |  |  |
| Total For Location         | \$ 107,932 | \$ 135,397           | \$ 128,9 | 86 | \$ 127,551       | \$ | 152,866      | 100.0% | \$ 158,734       | \$ 164,904       |  |  |  |  |
|                            |            |                      |          |    |                  |    |              |        |                  |                  |  |  |  |  |

Bozeman Public Schools 2018-19 Expenditure Budget General Fund Support Services





#### Bozeman Public Schools 2018-19 Expenditure Budget General Fund by Location

Location: Undistributed

| Employee Type  | Full Time Equivalency (FTE): |
|----------------|------------------------------|
| Administrators | 0.00                         |
| Teachers       | 10.45                        |
| Clerical       | 0.00                         |
| Custodians     | 9.63                         |
| Other          | 7.31                         |
| Total FTE      | <u>27.39</u>                 |

|                    | Actual   | Actual   | Actual   | Actual   | Projected | Projected | Projected |
|--------------------|----------|----------|----------|----------|-----------|-----------|-----------|
|                    | Oct-14   | Oct-15   | Oct-16   | Oct-17   | Oct-18    | Oct-19