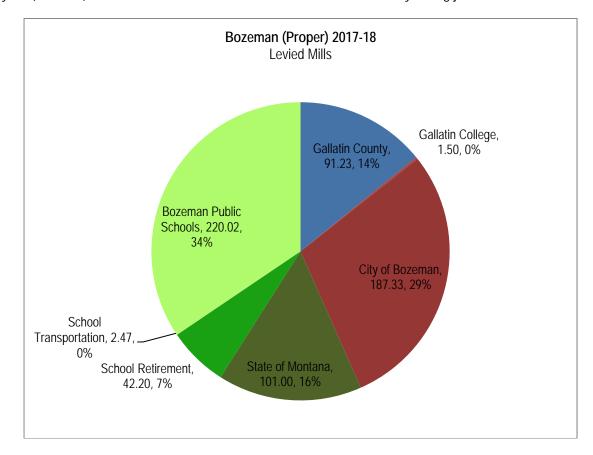

n the Bozeman city limits since the bulk our taxable value (67% and 55% of the Elementary and High School, respectively) is concentrated there.

The following graph details the historical tax levies for the State, County, School Districts, and City for taxpayers residing inside the Bozeman city limits:



In total, City taxpayers saw their levied mills decrease from 690.66 in 2016-17 to 645.75 mills in 2017-18. This 44.91 mill reduction represents a 6.50% decrease overall. Much of the mill decrease can be attributed to the significant growth in taxable value, as discussed above. Current year (2018-19) information is not yet available at the time this document was printed.

A pie chart of the prior year (2017-18) levies shows the breakdown of the 645.75 total mills by taxing jurisdiction:



As you can see, Bozeman Public Schools (which includes both the Elementary and High School Districts) accounts for 34% of the total property taxes paid by City taxpayers—the largest single portion of the total.

In addition, the State of Montana and Gallatin County also levy property taxes to support K-12 education. Proceeds from these levies are collected by the State and County and then distributed to schools as non-levy revenue to support various aspects of school operations. These levies, shown in the above graphs as different shades of green, total 367.19 mills—or 57% of the total tax bill for City taxpayers.

## **Property Tax Collections**

The Bozeman School District's property tax collections have historically been strong, with over 97% of our taxes levies ultimately being colle