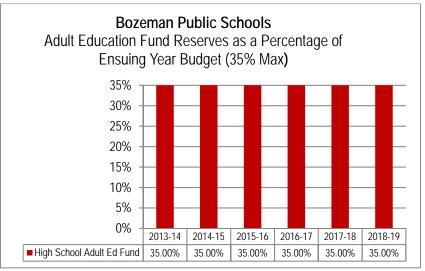

Adult Ed Fund. The District places a high priority on maximizing reserves, for three primary reasons:

- Reserves are important to ensure adequate cash flow
- Reserves can be used as a funding source for emergency budget amendments
- The District anticipates issuing debt in the near future. Rating agencies place a high emphasis on adequate reserves, so the strong reserve balances will help reduce interest costs—and therefore, tax impact—caused by these future debt issues.

<u>District policy 7515</u> allows the Board of Trustees to commit fund balances for a specific purpose. That policy also delegates responsibility for assigning fund balances to the Superintendent and Deputy Superintendent Operations. To date, commitments and assignments of Adult Ed Fund balances have not been made.





### Bozeman Public Schools 2018-19 Expenditure Budget Adult Education Fund

Location: All Locations

|                      |         |         |         | Elementary D | istrict |           |           |
|----------------------|---------|---------|---------|--------------|---------|-----------|-----------|
|                      | Actual  | Actual  | Actual  | Actual       | Adopted | Projected | Projected |
|                      | 2014-15 | 2015-16 | 2016-17 | 2017-18      | 2018-19 | 2019-20   | 2020-21   |
| October 1 Enrollment | 4,223   | 4,321   | 4,509   | 4,624        | 4,684   | 4,790     | 4,967     |
| Budget Per Student   | \$ -    | \$ -    | \$ -    | \$ -         | \$ -    | \$ -      | \$ -      |
|                      |         |         |         |              |