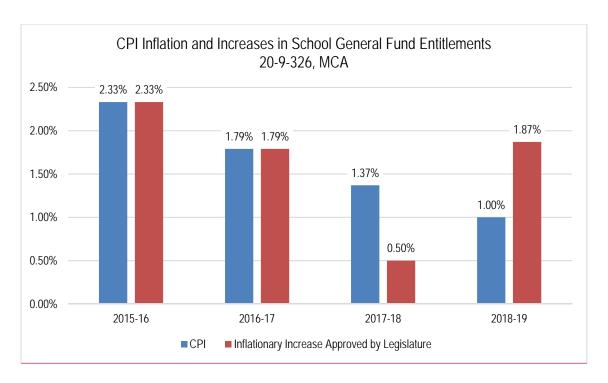

in question. However, the 2017 legislature used variations of the inflation figures identified in law to fund the FY18 and FY19 components. The legislature "backloaded" the inflationary increases, providing less of an increase in the first year of the biennium and more in the second year. Although the total inflationary increases add up to the same total percentage (2.37%), the effects of compounding mean that the entitlement amounts will be less at the end of the biennium than if the percentages were applied without alteration. By taking this action, the legislature saved approximately \$6.2 million for the state over the upcoming biennium.

The following chart shows the CPI inflationary amounts prescribed by 20-9-326, MCA and the increases actually applied to General Fund entitlements:



At the time of this writing, CPI inflationary factors that drive the 2019-20 and 2020-21 General Fund budgets are 0.91% and 0.85%, respectively. However, those numbers will not be final until the July 2018 CPI factors are known later this year. Even if those numbers were final, the 2017 legislature showed that schools cannot assume those numbers will be used to fund their budgets. FY2020 and FY2021 projections were built on these 0.91% and 0.85% inflationary factors, but these numbers should be considered tentative at best.

Descriptions and calculations of the General Fund components are as follows:

<u>Basic Entitlement:</u> The basic entitlement is the minimum funding each school district will receive if in operation. The basic entitlement amounts can be spent at the Trustees' discret