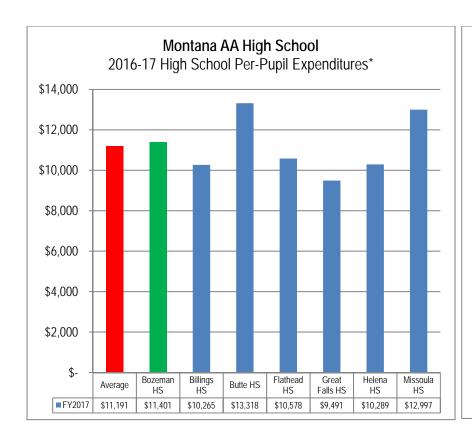

re not yet available for the current year. However, previous year's information is available and presented here. It is important to note that these per-pupil expenditures include more than just the budgeted funds presented in this document. Despite this difference, the District includes this information here as this section is the most appropriate place for it.

The seven largest school districts in the state—of which Bozeman is one—are classified as a 'AA" Districts for extracurricular athletic purposes. Although these districts differ in many ways, they are often compared on various different fronts. Graphs depicting 2016-17 elementary and high school expenditures for Montana's AA Districts and comparing Bozeman's historical expenditures to the statewide AA average are shown below:









2016-17 notwithstanding, Bozeman's expenditures tend to exceed the average for both the elementary and high school. The variance is generally due to:

- Bozeman's continued growth has necessitated additional facility construction, and this construction is typically financed through bonds. These bond payments are included in these figures and have a significant impact on Bozeman's per-pupil expenditures.
- Consistent voter approval for Bozeman General Fund levy requests. Voters in other AA districts, besides Butte and Missoula, have not been
  as willing to approve funding and additional spending requests. These requests generate additional spending authority, and drive up
  Bozeman's per-pupil expenditures over time.
- In recent years, Bozeman has been awarded several large grants. The