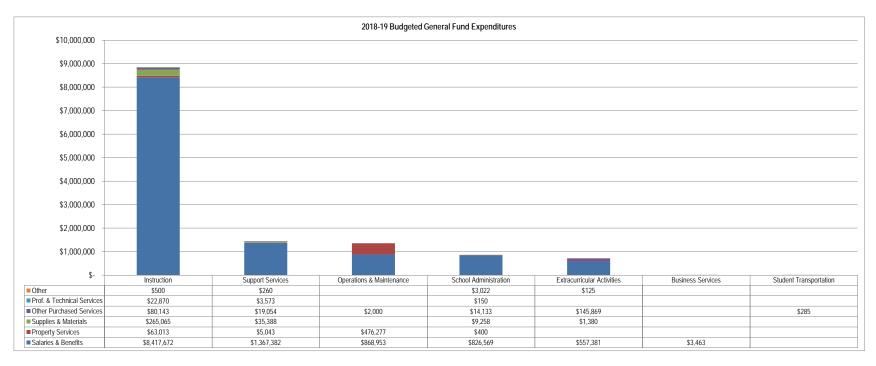

| - 0.0                     | <mark>%</mark> -    | -                |
| Debt Service               | -          | -          | -            | 25,406           | - 0.0                     | <mark>%</mark> -    | -                |
| Other                      | 37,299     | 79,298     | 526,700      | 737,190          | - 0.0                     | <del>%</del> -      | -                |
| Total For Location         | \$ 820,534 | \$ 868,254 | \$ 1,373,278 | \$ 1,793,302     | \$ 1,814,957 <u>100.0</u> | <u>\$ 1,686,963</u> | \$ 2,207,969     |
|                            |            |            |              |                  |                           |                     |                  |

Bozeman Public Schools 2018-19 Expenditure Budget General Fund Undistributed





#### Bozeman Public Schools 2018-19 Revenue Budget General Fund

|                                                                |               |               |               | Elementary    | District      |            |              |                                                    |    |            |               |                  | High School Dis | trict         |           |               |            |
|----------------------------------------------------------------|---------------|---------------|---------------|---------------|---------------|------------|--------------|----------------------------------------------------|----|------------|---------------|------------------|-----------------|---------------|-----------|---------------|------------|
|