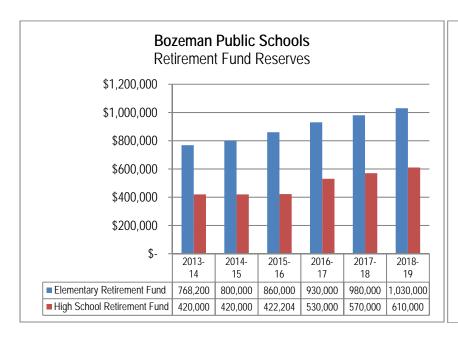

| RETIREMENT FUND                              |     |
|----------------------------------------------|-----|
| Overview                                     |     |
| Financing                                    |     |
| Bozeman Public Schools Overview              |     |
| Budget and Taxation History                  |     |
| Fund Balances and Reserves                   |     |
| Expenditure Budget                           |     |
| Revenue Budget                               | 178 |
| Fund Balance and Reserve Analysis            |     |
| ADULT EDUCATION FUND                         | 180 |
| Overview                                     |     |
| Financing                                    |     |
| Bozeman Public Schools Overview              |     |
| Budget and Taxation History                  |     |
| Fund Balances and Reserves                   |     |
| Expenditure Budget                           |     |
| Revenue Budget                               | 186 |
| Fund Balance and Reserve Analysis            |     |
| TECHNOLOGY DEPRECIATION AND ACQUISITION FUND | 188 |
| Overview                                     |     |
| Financing                                    |     |
| Bozeman Public Schools Overview              |     |
| Budget and Taxation History                  |     |
| Fund Balances and Reserves                   |     |
| Expenditure Budget                           |     |
| Revenue Budget                               |     |
| Fund Balance and Reserve Analysis            |     |