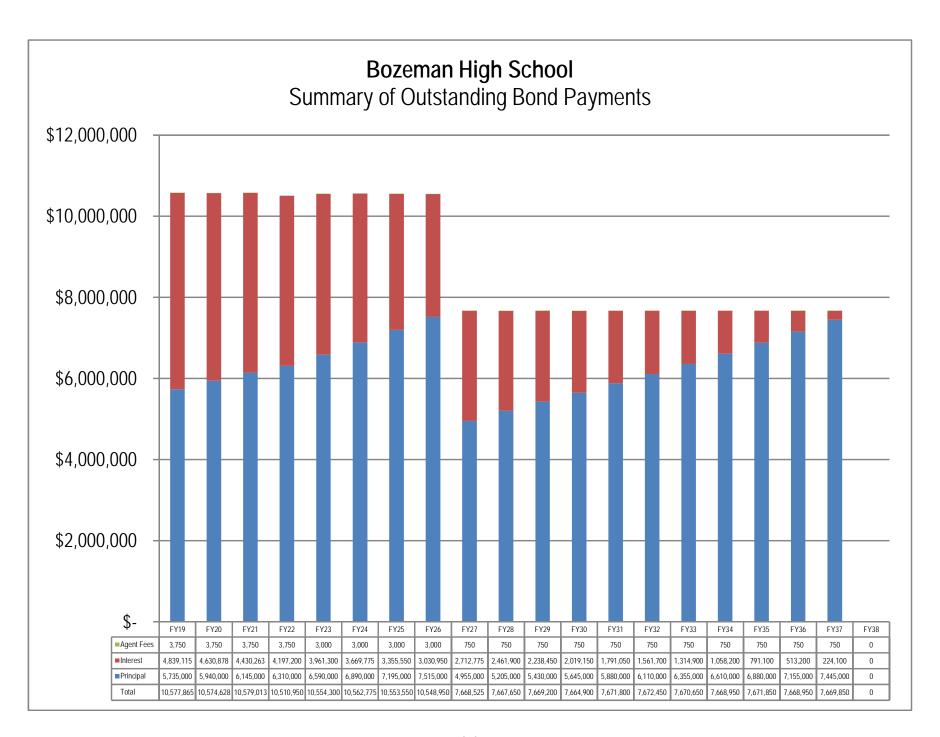

| FLEXIBILITY FUND                                 | 197 |
|--------------------------------------------------|-----|
| Overview                                         |     |
| Financing                                        |     |
| Bozeman Public Schools Overview                  |     |
| Budget and Taxation History                      | 199 |
| Fund Balances and Reserves                       | 199 |
| Expenditure Budget                               |     |
| Revenue Budget                                   | 202 |
| Fund Balance and Reserve Analysis                |     |
| DEBT SERVICE FUND                                |     |
| Overview                                         | 205 |
| Financing                                        |     |
| Bozeman Public Schools Overview                  |     |
| Budget and Taxation History                      | 207 |
| Fund Balances and Reserves                       |     |
| Elementary Debt Limit Analysis                   | 210 |
| Elementary Debt Service Fund – Payment Schedule  | 211 |
| Elementary Summary of Outstanding Bond Payments  | 212 |
| High School Debt Limit Analysis                  |     |
| High School Debt Service Fund – Payment Schedule | 214 |
| High School Summary of Outstanding Bond Payments | 215 |
| Expenditure Analysis                             |     |
| Revenue Budget                                   |     |
| Fund Balance and Reserve Analysis                | 219 |
| OUCATIO)                                         |     |