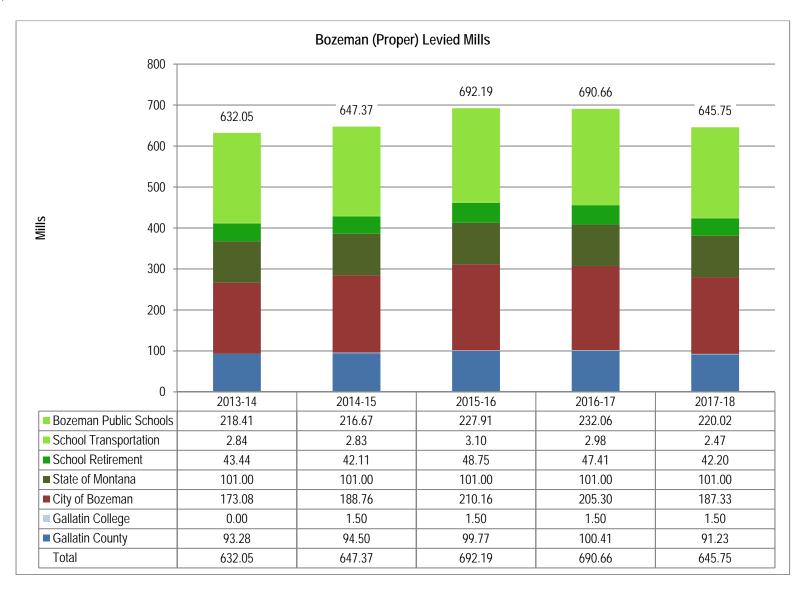

ary and Bozeman High School District are geographically larger than the City of Bozeman, and taxpayers outside the city limits are subject to other levies instead of those levied by the City. Common examples include mosquito and water and sewer districts located outside the city limits.

As a result of the many iterations that are possible, this document cannot reasonably detail every individual tax situation. Instead, it will breakdown the distribution of property taxes for taxpayers within the Bozeman city limits since the bulk our taxable value (67% and 55% of the Elementary and High School, respectively) is concentrated there.

The following graph details the historical tax levies for the State, County, School Districts, and City for taxpayers residing inside the Bozeman city limits:



In total, City taxpayers saw their levied mills decrease from 690.66 in 2016-17 to 645.75 mills in 2017-18. This 44.91 mill reduction represents a 6.50% decrease overall. Much of the mill decrease can be attributed to the significant growth in taxable value, as discussed above. Current year (2018-19) information is not yet available at the time this document was printed.

A pie chart of the prior year (2017-18) levies shows the breakdown of the 645.75 total mills by taxing jurisdiction:



As you can see, Bozeman Public Schools (which includes both the Elementary and High School Districts) accounts for 34% of the total property taxes paid by City taxpayers—the largest single portion of the total.

In addition, the State of Montana and Gallatin County also levy property taxes to support K