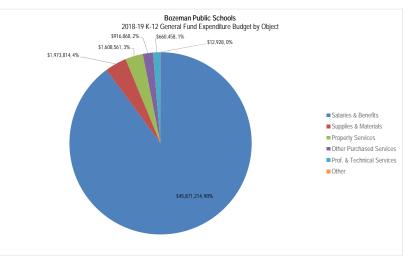

| 0.0%   |     | -                         |    | -                         |
| Debt Service               |    | -                 |    | -              |    | -                 |    | 25,406          |     | -                        | 0.0%   |     | -                         |    | -                         |
| Other                      |    | 117,299           |    | 199,113        |    | 695,214           |    | 1,000,651       |     | 5,407                    | 0.0%   |     | 5,538                     |    | 5,672                     |
| Total For Location         | \$ | 14,824,047        | \$ | 15,249,601     | \$ | 16,539,790        | \$ | 16,919,897      | \$  | 17,684,592               | 100.0% | \$  | 18,264,828                | \$ | 19,353,968                |







Bozeman Public Schools 2018-19 Expenditure Budget General Fund Expenditure Budget Summary by Location

|                                                                      |                            |                      |                            |                        |                            |                               | Elemen                  | ary District            |                               |                            |                                 |                     |                                          |                                    |                           | High                              | School District     |                                  |                                    |
|---------------------------------------------