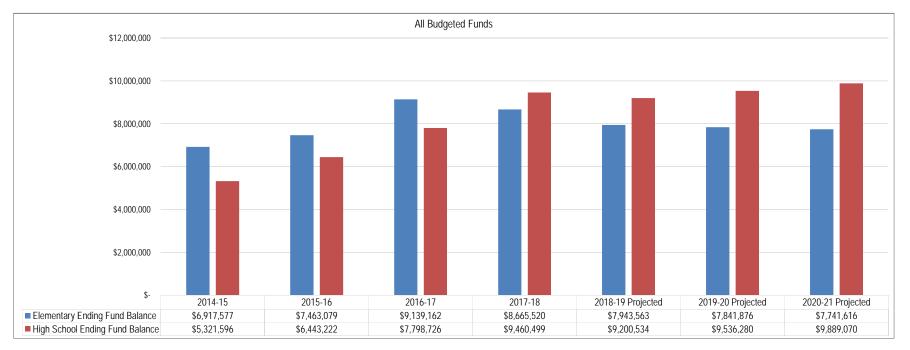

195                        | 2,757,901                        |
| 3,070,151                        |    | 3,066,924                  | 3,925,471                        |     |                            |    | 6,742,151                  | 6,473,339                        | 6,778,378                        |
| \$<br>5,116,785                  | \$ | 5,321,596                  | \$<br>6,443,222                  | \$  |                            |    | 9,460,499                  | \$<br>9,200,534                  | \$<br>9,536,280                  |
| \$<br>43,983,935<br>4.65%<br>N/A | \$ | 45,446,163<br>4.96%<br>N/A | \$<br>48,575,240<br>5.18%<br>N/A | \$  | 51,377,044<br>5.10%<br>N/A | \$ | 52,099,551<br>5.22%<br>N/A | \$<br>53,447,456<br>5.10%<br>N/A | \$<br>55,254,284<br>4.99%<br>N/A |



<sup>\*</sup> Anticipated expenditures may be less than spending authority established by budget limit

# **Bozeman Public Schools**



2018-19 Adopted Budget

Financial Section: All Operating Funds

# **Operating Funds**

## **Overview**

Many state funding formulas give schools one 'operating' fund from which they finance all of their year's activities. Montana schools also have a General Fund, and that fund is the primary operating fund. However, the similarities between our states end there. In addition to our General Fund, Montana schools' annual operations are also funded by a series of special purpose budgeted funds. These additional funds are completely independent of one another and can only be used to finance specific aspects of our operations. The District's operating funds in