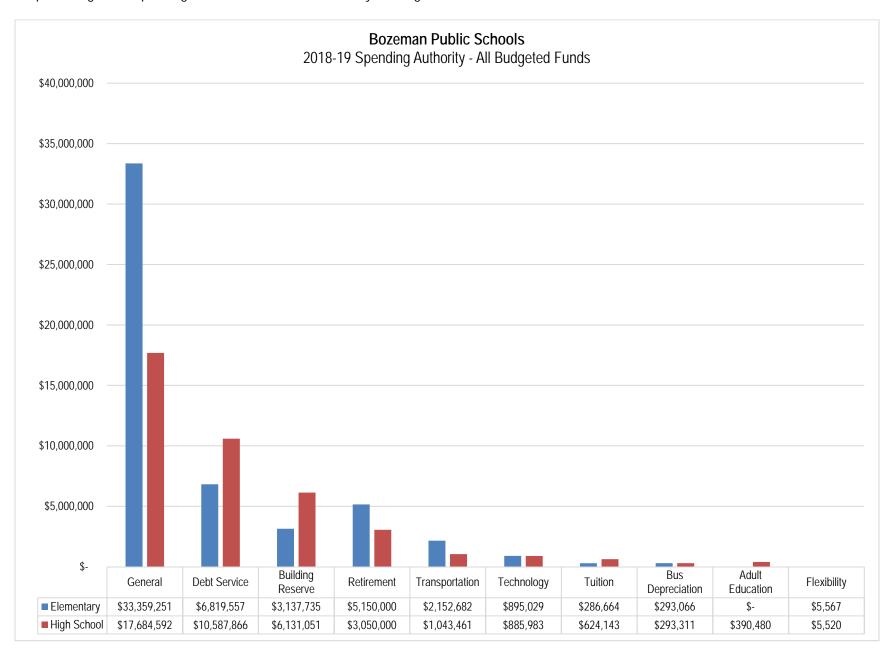

|
| Total K-12              | \$<br>86,285,434 | \$ | 92,795,958 | \$ | 6,510,524 | 7.5%     |

#### **Expenditure Summary**

Expenditures in Montana are categorized in several ways, most notably by "function" and "object". Function refers to the purpose for which an activity or program exists or is used, while *object* refers to the specific good or service obtained.

Of the \$92,795,958 in total budgeted expenditures, the District plans to spend \$40,584,266 (44%) on Instruction and \$55,133,604 (59%) on Salaries and Benefits – the largest single function and object amounts, respectively. The following graph summarizes total budgeted expenditures by function and object:



The adopted budget and spending limit for each of the Elementary and High School District's funds are shown below:



The budget document further details these planned expenditures.

#### Significant Trends, Events, and Initiatives

Notable budget changes in FY2018-19 include:

• \$3,753,108 increase in the Debt Service Funds. By far, the biggest change in the District's budget this year relates to bond debt. On May 2, 2017, Bozeman High School voters approved \$125 million in new bonds to finance construction of a second high school and renovations to Bozeman High School. The District locked rates for the first \$100 million issue on July 13, 2017 and closed the transaction on August 3, 2017. The 2017-18 interest-only payment was made from proceeds, so there was no direct tax impact for the bond that year.

The 2018-19 payment, \$7,669,850, is the first payment that will be financed entirely by local p