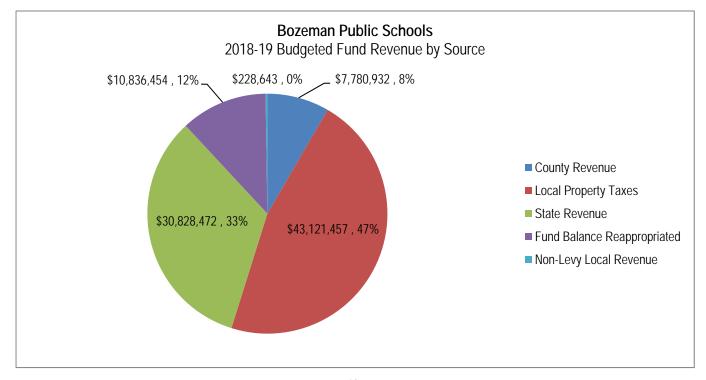

8-19.

• \$450,291 decrease in Technology Funds. The Elementary Technology Fund levy is 3.00 mills. The District's increased taxable value (discussed below) means this levy yields more revenue for the District than it did in prior years. However, some state payments have been eliminated and the Technology Funds are carrying forward smaller balances this year, so there is an overall decrease in spending authority there.

Each budget is explained in detail on the corresponding pages of the Financial Section.

### **Revenue Summary**

Each budget is fully funded by a combination of fund balance remaining from the previous fiscal year (fund balance reappropriated), non-levy revenue, and levied local taxes. The \$92,795,958 in expenditure budgets adopted for 2018-19 will be funded as follows:



The following table compared these budgeted funding sources for 2018-19 with those budgeted for the prior year:

|                             | 2017-18       | 2018-19       | Change         | _ |
|-----------------------------|---------------|---------------|----------------|---|
| Non-Levy Revenue            | \$ 40,311,776 | \$ 38,838,047 | (\$ 1,473,729) |   |
| Local Tax Revenue           | \$ 36,045,591 | \$ 43,121,457 | \$ 7,075,866   |   |
| Fund Balance Reappropriated | \$ 9,928,068  | \$ 10,836,454 | \$ 908,386     | _ |
| Total                       | \$ 86,285,434 | \$ 92,795,958 | \$ 6,510,524   |   |

As with the expenditures, the budget document details these revenue sources.

### **Budget Forecast**

School finance in Montana differs from other states, and even other loc