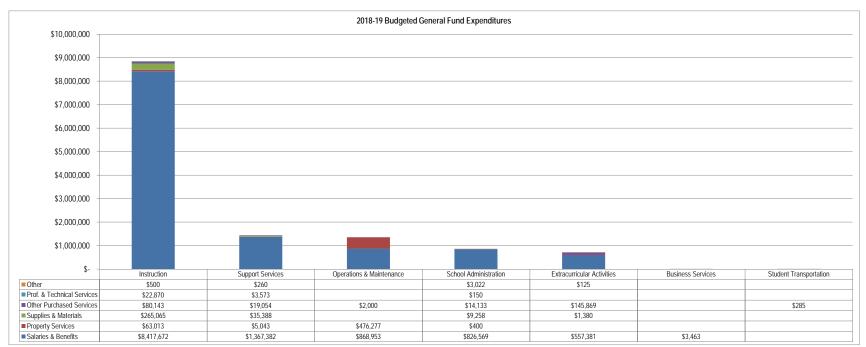

| ALL BUDGETED FUNDS                                    | <br> | 64  |
|-------------------------------------------------------|------|-----|
| Overview                                              | <br> | 65  |
| Financing                                             |      |     |
| Bozeman Public Schools Overview                       |      |     |
| Expenditure Budget                                    |      |     |
| Revenue Budget                                        |      |     |
| Fund Balances and Reserves                            |      |     |
| OPERATING FUNDS                                       |      |     |
| Overview                                              | <br> | 86  |
| Financing                                             |      |     |
| Bozeman Public Schools Overview                       | <br> | 87  |
| Expenditure Budget                                    | <br> | 88  |
| Expenditure BudgetRevenue Budget                      | <br> | 90  |
| Fund Balances and Reserves                            |      | 91  |
| GENERAL FUND                                          |      |     |
| Overview                                              |      |     |
| Financing                                             |      |     |
| Bozeman Public Schools Overview                       |      |     |
| Budget and Taxation HistoryFund Balances and Reserves |      | 105 |
| Fund Balances and Reserves                            | <br> | 107 |
| Expenditure Budget                                    |      |     |
| Expenditure Budget: Budget Summary by Location        |      |     |
| Expenditure Budget: Longfellow Elementary             |      | 111 |
| Expenditure Budget: Irving Elementary                 |      | 113 |
| Expenditure Budget: Hawthorne Elementary              | <br> | 115 |
| Expenditure Budget: Whittier Elementary               | <br> | 117 |
| Expenditure Budget: Morning Star Elementary           | <br> | 119 |
| Expenditure Budget: Emily Dickinson Elementary        | <br> | 121 |
| Expenditure Budget: Hyalite Elementary                | <br> | 123 |
| Expenditure Budget: Meadowlark Elementary             |      |     |
| Expenditure Budget: Chief Joseph Middle School        |      |     |
| Expenditure Budget: Sacajawea Middle School           |      |     |
| Expenditure Budget: Bozeman High School               | <br> | 131 |