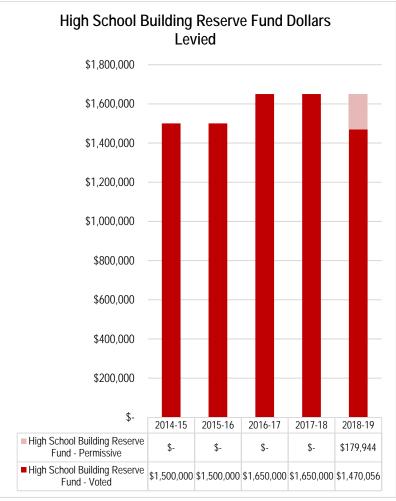

| BUILDING RESERVE FUND                                                                                                                                                                                                                                                                                                                                                                                                                                                                                                                                                                                                                                                                                                                                                                                                                                                                                                                                                                                                                                                                                                                                                                                                                                                                                                                                                                                                                                                                                                                                                                                                                                                                                                                                                                                                                                                                                                                                                                                                                                                                                                          |                 | 220 |
|--------------------------------------------------------------------------------------------------------------------------------------------------------------------------------------------------------------------------------------------------------------------------------------------------------------------------------------------------------------------------------------------------------------------------------------------------------------------------------------------------------------------------------------------------------------------------------------------------------------------------------------------------------------------------------------------------------------------------------------------------------------------------------------------------------------------------------------------------------------------------------------------------------------------------------------------------------------------------------------------------------------------------------------------------------------------------------------------------------------------------------------------------------------------------------------------------------------------------------------------------------------------------------------------------------------------------------------------------------------------------------------------------------------------------------------------------------------------------------------------------------------------------------------------------------------------------------------------------------------------------------------------------------------------------------------------------------------------------------------------------------------------------------------------------------------------------------------------------------------------------------------------------------------------------------------------------------------------------------------------------------------------------------------------------------------------------------------------------------------------------------|-----------------|-----|
| Overview                                                                                                                                                                                                                                                                                                                                                                                                                                                                                                                                                                                                                                                                                                                                                                                                                                                                                                                                                                                                                                                                                                                                                                                                                                                                                                                                                                                                                                                                                                                                                                                                                                                                                                                                                                                                                                                                                                                                                                                                                                                                                                                       |                 | 221 |
| Financing                                                                                                                                                                                                                                                                                                                                                                                                                                                                                                                                                                                                                                                                                                                                                                                                                                                                                                                                                                                                                                                                                                                                                                                                                                                                                                                                                                                                                                                                                                                                                                                                                                                                                                                                                                                                                                                                                                                                                                                                                                                                                                                      |                 |     |
| Bozeman Public Schools Overview                                                                                                                                                                                                                                                                                                                                                                                                                                                                                                                                                                                                                                                                                                                                                                                                                                                                                                                                                                                                                                                                                                                                                                                                                                                                                                                                                                                                                                                                                                                                                                                                                                                                                                                                                                                                                                                                                                                                                                                                                                                                                                |                 |     |
| Budget and Taxation History                                                                                                                                                                                                                                                                                                                                                                                                                                                                                                                                                                                                                                                                                                                                                                                                                                                                                                                                                                                                                                                                                                                                                                                                                                                                                                                                                                                                                                                                                                                                                                                                                                                                                                                                                                                                                                                                                                                                                                                                                                                                                                    |                 | 225 |
| Fund Balances and Reserves                                                                                                                                                                                                                                                                                                                                                                                                                                                                                                                                                                                                                                                                                                                                                                                                                                                                                                                                                                                                                                                                                                                                                                                                                                                                                                                                                                                                                                                                                                                                                                                                                                                                                                                                                                                                                                                                                                                                                                                                                                                                                                     |                 |     |
| Expenditure Budget                                                                                                                                                                                                                                                                                                                                                                                                                                                                                                                                                                                                                                                                                                                                                                                                                                                                                                                                                                                                                                                                                                                                                                                                                                                                                                                                                                                                                                                                                                                                                                                                                                                                                                                                                                                                                                                                                                                                                                                                                                                                                                             |                 | 228 |
| Revenue Budget                                                                                                                                                                                                                                                                                                                                                                                                                                                                                                                                                                                                                                                                                                                                                                                                                                                                                                                                                                                                                                                                                                                                                                                                                                                                                                                                                                                                                                                                                                                                                                                                                                                                                                                                                                                                                                                                                                                                                                                                                                                                                                                 |                 |     |
| Fund Balance and Reserve Analysis                                                                                                                                                                                                                                                                                                                                                                                                                                                                                                                                                                                                                                                                                                                                                                                                                                                                                                                                                                                                                                                                                                                                                                                                                                                                                                                                                                                                                                                                                                                                                                                                                                                                                                                                                                                                                                                                                                                                                                                                                                                                                              |                 | 231 |
| NONBUDGETED FUNDS                                                                                                                                                                                                                                                                                                                                                                                                                                                                                                                                                                                                                                                                                                                                                                                                                                                                                                                                                                                                                                                                                                                                                                                                                                                                                                                                                                                                                                                                                                                                                                                                                                                                                                                                                                                                                                                                                                                                                                                                                                                                                                              |                 |     |
| Overview                                                                                                                                                                                                                                                                                                                                                                                                                                                                                                                                                                                                                                                                                                                                                                                                                                                                                                                                                                                                                                                                                                                                                                                                                                                                                                                                                                                                                                                                                                                                                                                                                                                                                                                                                                                                                                                                                                                                                                                                                                                                                                                       |                 | 233 |
| Financing                                                                                                                                                                                                                                                                                                                                                                                                                                                                                                                                                                                                                                                                                                                                                                                                                                                                                                                                                                                                                                                                                                                                                                                                                                                                                                                                                                                                                                                                                                                                                                                                                                                                                                                                                                                                                                                                                                                                                                                                                                                                                                                      |                 | 233 |
| Bozeman Public Schools Overview                                                                                                                                                                                                                                                                                                                                                                                                                                                                                                                                                                                                                                                                                                                                                                                                                                                                                                                                                                                                                                                                                                                                                                                                                                                                                                                                                                                                                                                                                                                                                                                                                                                                                                                                                                                                                                                                                                                                                                                                                                                                                                |                 | 233 |
| Final 2017-18 Federal Grant Awards vs Preliminary 2018-19 Federal Grant Awards                                                                                                                                                                                                                                                                                                                                                                                                                                                                                                                                                                                                                                                                                                                                                                                                                                                                                                                                                                                                                                                                                                                                                                                                                                                                                                                                                                                                                                                                                                                                                                                                                                                                                                                                                                                                                                                                                                                                                                                                                                                 |                 | 234 |
|                                                                                                                                                                                                                                                                                                                                                                                                                                                                                                                                                                                                                                                                                                                                                                                                                                                                                                                                                                                                                                                                                                                                                                                                                                                                                                                                                                                                                                                                                                                                                                                                                                                                                                                                                                                                                                                                                                                                                                                                                                                                                                                                |                 |     |
| INFORMATIONAL SECTION                                                                                                                                                                                                                                                                                                                                                                                                                                                                                                                                                                                                                                                                                                                                                                                                                                                                                                                                                                                                                                                                                                                                                                                                                                                                                                                                                                                                                                                                                                                                                                                                                                                                                                                                                                                                                                                                                                                                                                                                                                                                                                          |                 | 235 |
| PROPERTY TAXES                                                                                                                                                                                                                                                                                                                                                                                                                                                                                                                                                                                                                                                                                                                                                                                                                                                                                                                                                                                                                                                                                                                                                                                                                                                                                                                                                                                                                                                                                                                                                                                                                                                                                                                                                                                                                                                                                                                                                                                                                                                                                                                 | NAME OF TAXABLE | 226 |
| Tax Revenue Requirements                                                                                                                                                                                                                                                                                                                                                                                                                                                                                                                                                                                                                                                                                                                                                                                                                                                                                                                                                                                                                                                                                                                                                                                                                                                                                                                                                                                                                                                                                                                                                                                                                                                                                                                                                                                                                                                                                                                                                                                                                                                                                                       |                 | 230 |
| Property Valuation                                                                                                                                                                                                                                                                                                                                                                                                                                                                                                                                                                                                                                                                                                                                                                                                                                                                                                                                                                                                                                                                                                                                                                                                                                                                                                                                                                                                                                                                                                                                                                                                                                                                                                                                                                                                                                                                                                                                                                                                                                                                                                             |                 | 237 |
| Property Tax Rates – Bozeman Schools                                                                                                                                                                                                                                                                                                                                                                                                                                                                                                                                                                                                                                                                                                                                                                                                                                                                                                                                                                                                                                                                                                                                                                                                                                                                                                                                                                                                                                                                                                                                                                                                                                                                                                                                                                                                                                                                                                                                                                                                                                                                                           |                 | 201 |
| Individual Tax Bills                                                                                                                                                                                                                                                                                                                                                                                                                                                                                                                                                                                                                                                                                                                                                                                                                                                                                                                                                                                                                                                                                                                                                                                                                                                                                                                                                                                                                                                                                                                                                                                                                                                                                                                                                                                                                                                                                                                                                                                                                                                                                                           |                 | 251 |
| Property Tax Collections                                                                                                                                                                                                                                                                                                                                                                                                                                                                                                                                                                                                                                                                                                                                                                                                                                                                                                                                                                                                                                                                                                                                                                                                                                                                                                                                                                                                                                                                                                                                                                                                                                                                                                                                                                                                                                                                                                                                                                                                                                                                                                       |                 |     |
| Alternative Tax Collections                                                                                                                                                                                                                                                                                                                                                                                                                                                                                                                                                                                                                                                                                                                                                                                                                                                                                                                                                                                                                                                                                                                                                                                                                                                                                                                                                                                                                                                                                                                                                                                                                                                                                                                                                                                                                                                                                                                                                                                                                                                                                                    |                 |     |
| STUDENT ENROLLMENT HISTORY                                                                                                                                                                                                                                                                                                                                                                                                                                                                                                                                                                                                                                                                                                                                                                                                                                                                                                                                                                                                                                                                                                                                                                                                                                                                                                                                                                                                                                                                                                                                                                                                                                                                                                                                                                                                                                                                                                                                                                                                                                                                                                     |                 | 257 |
| Description of Forecasting Methodology and Techniques                                                                                                                                                                                                                                                                                                                                                                                                                                                                                                                                                                                                                                                                                                                                                                                                                                                                                                                                                                                                                                                                                                                                                                                                                                                                                                                                                                                                                                                                                                                                                                                                                                                                                                                                                                                                                                                                                                                                                                                                                                                                          |                 |     |
| Historical and Projected Student Enrollment                                                                                                                                                                                                                                                                                                                                                                                                                                                                                                                                                                                                                                                                                                                                                                                                                                                                                                                                                                                                                                                                                                                                                                                                                                                                                                                                                                                                                                                                                                                                                                                                                                                                                                                                                                                                                                                                                                                                                                                                                                                                                    |                 | 258 |
| PERSONNEL RESOURCE ALLOCATIONS                                                                                                                                                                                                                                                                                                                                                                                                                                                                                                                                                                                                                                                                                                                                                                                                                                                                                                                                                                                                                                                                                                                                                                                                                                                                                                                                                                                                                                                                                                                                                                                                                                                                                                                                                                                                                                                                                                                                                                                                                                                                                                 |                 | 261 |
| Employee Groups                                                                                                                                                                                                                                                                                                                                                                                                                                                                                                                                                                                                                                                                                                                                                                                                                                                                                                                                                                                                                                                                                                                                                                                                                                                                                                                                                                                                                                                                                                                                                                                                                                                                                                                                                                                                                                                                                                                                                                                                                                                                                                                |                 |     |
| 2018-19 Change in Staffing Allocations                                                                                                                                                                                                                                                                                                                                                                                                                                                                                                                                                                                                                                                                                                                                                                                                                                                                                                                                                                                                                                                                                                                                                                                                                                                                                                                                                                                                                                                                                                                                                                                                                                                                                                                                                                                                                                                                                                                                                                                                                                                                                         |                 |     |
| 2010 17 Shango in Gaining Milodations in the same and the |                 |     |