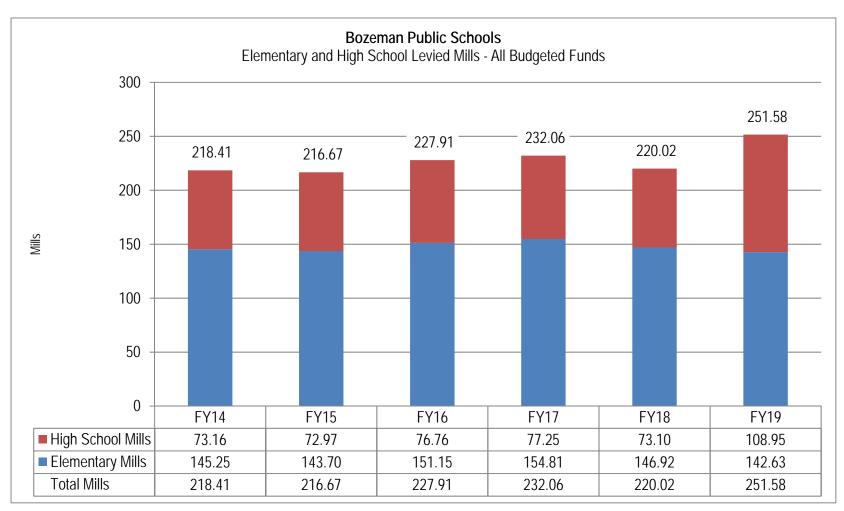

es total levies by District and the second shows K-12 levies by fund:





Again, mills are calculated by dividing the District's funding needs by the taxable value, as determined by the Montana Department of Revenue. Fortunately, Bozeman has historically had a strong tax base to support the School District's revenue requirements, which helps to mitigate the tax impact on individual taxpayers. This year, the Elementary and High School taxable values increased 2.76% and 2.88%, respectively. Because taxable value increased faster than the District's revenue requirements, total K-12 mills will increase from 220.02 mills in FY2018 to 251.58 mills in FY2019—an overall increase of 31.56 mills (14.34%). The following graphs show levied mills for all budgeted funds by District and K-12, by fund:





Additional details for all of these amounts can be found in the accompanying fund budgets. The Informational Section of this document also breaks down each component of the tax changes.

## Bozeman Public Schools 2018-19 Expenditure Budget All Budgeted Funds

October 1 Enrollment Budget Per Student

Location: All Locations

|                      |                 |                |                 | Elementary      | Dist | trict     |                 |                 |
|----------------------|-----------------|----------------|-----------------|-----------------|------|-----------|-----------------|-----------------|
|                      | Actual          | Actual         | Actual          | Actual          |      | Adopted   | Projected       | Projected       |
|