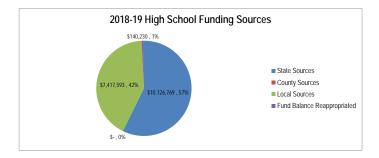

2016-17           | 2017-18           |      | 2018-19     | 2019-20           | 2020-21           |
| 2014-15    |        | 2010-10     | 2010-17           | Estimated         |      | Adopted     | Projected         | Projected         |
| Actual     |        | Actual      | Actual            | Actual            |      | Budget      | Budget            | Budget            |
| \$ 157,393 | 739 \$ | 152,115,661 | \$<br>159,327,210 | \$<br>182,556,412 | \$   | 187,815,184 | \$<br>191,571,488 | \$<br>195,402,917 |
|            | 0.27   | 42.66       | 42.96             | 41.98             |      | 39.14       | 39.75             | 39.75             |
|            |        |             |                   |                   |      |             |                   |                   |





#### Bozeman Public Schools Fund Balance and Reserve Analysis General Fund

|                                            |                 |                 | E               | lem | nentary Distric | ct |            |                 |                 |
|--------------------------------------------|-----------------|-----------------|-----------------|-----|-----------------|----|------------|-----------------|-----------------|
| Fund Balance Analysis and Projections      | Actual          | Actual          | Actual          |     | Actual          |    | Budget*    | Projected*      | Projected*      |
| Fund Balance Analysis and Projections      | 2014-15         | 2015-16         | 2016-17         |     | 2017-18         |    | 2018-19    | 2019-20         | 2020-21         |
| Begi