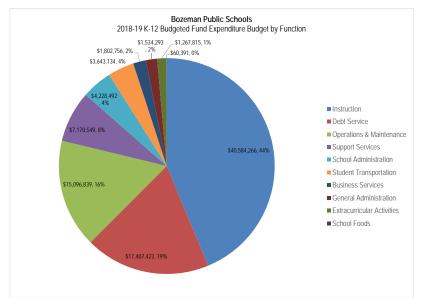

| 464,570          | 389,491          |     | 6,459,362   | 15.9%  | 6,755,154        | 7,065,184        |
| Debt Service               |    | 22,605,589 | 2,920,781        | 8,952,857        | 6,422,913        |     | 10,587,866  | 26.0%  | 10,574,628       | 10,579,013       |
| Other                      |    | 117,349    | 199,173          | 695,214          | 990,651          |     | 5,607       | 0.0%   | 5,742            | 5,880            |
| Total For Location         | \$ | 42,594,691 | \$<br>22,765,092 | \$<br>30,010,836 | \$<br>28,131,892 | \$  | 40,696,407  | 100.0% | \$<br>41,462,198 | \$<br>43,289,443 |
|                            |    |            |                  |                  |                  |     |             |        |                  |                  |







Bozeman Public Schools 2018-19 Revenue Budget All Budgeted Funds

|                                                               |         |                  |                   |                     | Elementary Di     | istrict    |                 |                  |                  |