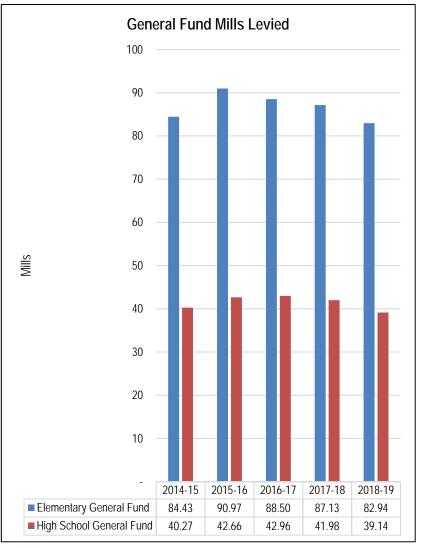

ated by the lost

payments. Bond rating agencies may also take issue with the reduced reliability, causing borrowing costs—and ultimately, local property taxes—to increase over time.

# **Budget and Taxation History**

Bozeman is a growing district. Because our General Fund budgets are primarily based on enrollment, these budget limits have been increasing over time:



The District expects this growth trend to continue into the foreseeable future.

The following graphs present a five-year history of General Fund dollars and mills levied for both the Elementary and High School Districts. In 2018-19, the Elementary and High School Districts will levy 82.94 mills and 39.14 mills, respectively. The 122.08 total K-12 General Fund mills represents 49% of the District's tax burden this year:





## **Fund Balances and Reserves**

General Fund balances are considered unassigned fund balances in accordance with GASB Statement 54. Ending fund balances continue to grow in the General Fund. State law (20-9-104, MCA) limits districts to a maximum reserve of 10% in the General Fund. Fund balances above that amount must be reappropriated—or used to reduce revenue requirements in the ensuing fiscal year.

<u>District policy 7515</u> states that the District will strive to maintain a minimum 5% unassigned fund balance. However, the District places a high priority on maximizing reserves, for three primary reasons:

- Reserves are important to ensure adequate cash flow
- Reserves can be used as a funding source for emergency budget amendments
- The District anticipates issuing debt in the n