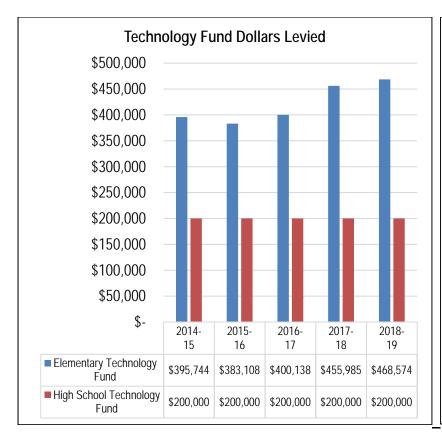

an that guides Technology Fund purchases. That document can be accessed <u>online</u>.

## **Budget and Taxation History**

Technology Fund budgets are largely contingent on fund balance carried forward from the previous fiscal year. The Technology Plan calls for expenditures that can fluctuate from year to year, so ending fund balances vary widely as well. As a result, Technology Fund budgets do not necessarily show a consistent pattern or trend:



The following graphs present a five-year history of Technology Fund dollars and mills levied for both the Elementary and High School Districts. In 2018-19, the Elementary and High School Districts will levy 3.00 mills and 1.06 mills, respectively. The 4.06 total K-12 Technology Fund mills represents 2% of the District's tax burden this year:





## Fund Balances and Reserves

Because state law restricts Technology Fund expenditures to specific purposes, Technology Fund balances are considered restricted fund balances in accordance with GASB Statement 54. Ending fund balances continue to grow in the Technology Fund. State law does not allow a reserve in the Technology Fund, so all fund balances must be reappropriated—or used to increase budget authority in the ensuing fiscal year.

<u>District policy 7515</u> allows the Board of Trustees to commit fund balances for a specific purpose. That policy also delegates responsibility for assigning fund balances to the Superintendent and Deputy Superintendent Operations. To date, commitments and assignments of Technology Fund balances have not been made.

## Bozeman Public Schools 2018-