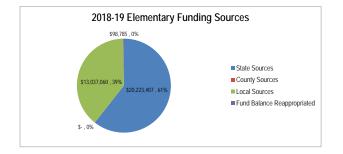

| 2016-17           | 2017-18           |      | 2018-19     | 2019-20           | 2020-21           |
| 2014-15    |        | 2010-10     | 2010-17           | Estimated         |      | Adopted     | Projected         | Projected         |
| Actual     |        | Actual      | Actual            | Actual            |      | Budget      | Budget            | Budget            |
| \$ 157,393 | 739 \$ | 152,115,661 | \$<br>159,327,210 | \$<br>182,556,412 | \$   | 187,815,184 | \$<br>191,571,488 | \$<br>195,402,917 |
|            | 0.27   | 42.66       | 42.96             | 41.98             |      | 39.14       | 39.75             | 39.75             |
|            |        |             |                   |                   |      |             |                   |                   |





#### Bozeman Public Schools Fund Balance and Reserve Analysis General Fund

|                                            |                 |                 | E               | lem | nentary Distric | ct |            |                 |                 |
|--------------------------------------------|-----------------|-----------------|-----------------|-----|-----------------|----|------------|-----------------|-----------------|
| Fund Balance Analysis and Projections      | Actual          | Actual          | Actual          |     | Actual          |    | Budget*    | Projected*      | Projected*      |
| Fund Balance Analysis and Projections      | 2014-15         | 2015-16         | 2016-17         |     | 2017-18         |    | 2018-19    | 2019-20         | 2020-21         |
| Be