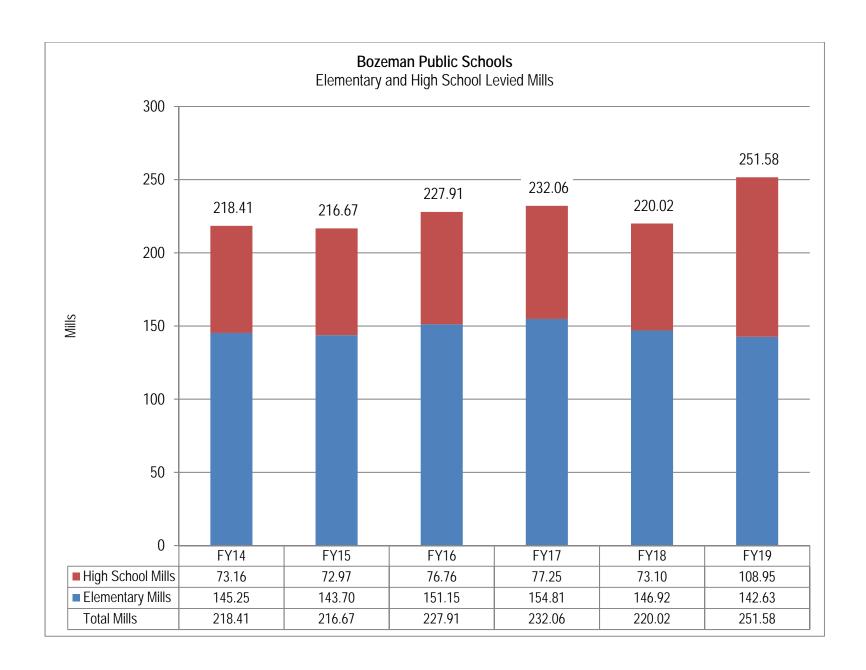

| \$ 187,815,184        |
| Big Sky K-12 School District | \$ 28,707,388         |
| Total                        | \$ 216,522,572        |

Again, this taxable value only applies to High School bonds issued before the 2008 split. All other revenue—including the newly-issued \$100 million in High School bonds—is allocated using the Bozeman-only taxable values.

### Tax Rates - Bozeman Public Schools

Dividing the District's revenue requirements by its taxable value yields its tax rate. Overall, the Bozeman School Districts locally levied mills increased from 220.02 in 2017-18 to 251.58 in 2018-19, a 14.34% increase. The following graphs show these levied mills by District, by authorizing entity (voters, the Montana legislature, and the Board of Trustees), and finally K-12 mills by fund:







The Financial Section of this budget document analyzes levied mills for each district in more detail.

Notable increases in levied mills occurred in:

- 2014, following voter-approved construction of Meadowlark Elementary school
- 2016, due to the decrease in taxable value
- 2018, following the legislative changes and property tax restructuring
- 2019, due to the issuance of \$100 million in high school bonds

The District tracks how Bozeman's school mills compare to those of other comparable and neighboring districts in the state, but those comparisons are not yet available for the current year. However, previous year's information is available and presented here.

The seven largest school districts in the state—of which Bozeman is one—are classified as a 'AA" Districts for extracur