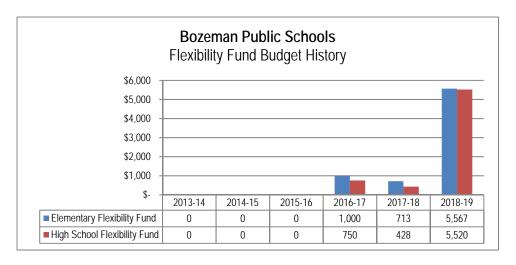

as inactivated due to lack of use. The District has since reopened the fund, however, to account for the SB410 proceeds as required by law.

## **Budget and Taxation History**

The District's Flexibility Funds were reopened for 2016-17, so their history is short. The spending authority in the Flexibility Fund is the total of the previous year's ending fund balance plus anticipated revenue. However, the District expects only minimal proceeds from the SB410 collections, so additional revenue is not anticipated in this budget. Therefore, the adopted budget is simply the previous year's ending fund balance. Given the small amounts, expenditures from the Flexibility Fund are expected to be rare. As a result, ending fund balance—and therefore, spending authority—will likely increase over time.



Local levies are currently not authorized in the Flexibility Fund.

#### Fund Balances and Reserves

Because state law restricts Flexibility Fund expenditures to specific purposes, Flexibility Fund balances are considered restricted fund balances in accordance with GASB Statement 54. Ending fund balances continue to grow in the Flexibility Fund. State law does not allow a reserve in the Flexibility Fund, so all fund balances must be reappropriated—or used to increase budget authority in the ensuing fiscal year.

<u>District policy 7515</u> allows the Board of Trustees to commit fund balances for a specific purpose. That policy also delegates responsibility for assigning fund balances to the Superintendent and Deputy Superintendent Operations. To date, commitments and assignments of Flexi