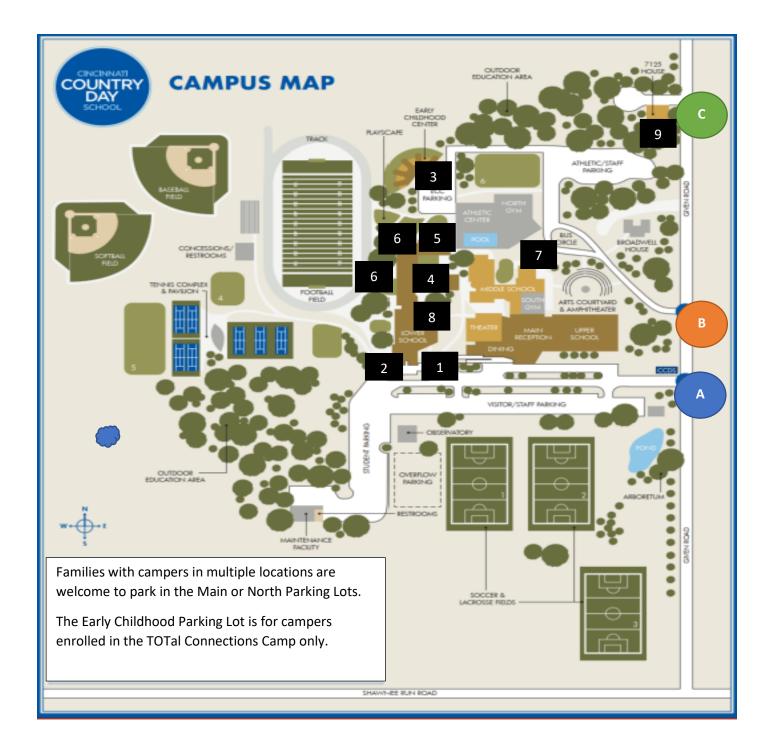

| A | MAIN ENTRANCE  | <ul><li>1 Summer Programs Office</li><li>2 STEAM Gr 1 Alternative Drop-off Option</li></ul>                                                                                                                                                                                                                                  |
|---|----------------|------------------------------------------------------------------------------------------------------------------------------------------------------------------------------------------------------------------------------------------------------------------------------------------------------------------------------|
| В | NORTH ENTRANCE | <ul> <li>3 TOTal Connections Camp (Dyer, O'Rourke, Ortiz, Slagle)</li> <li>4 Discovery Mini-Camp All Groups</li> <li>5 Growing with Nature Camp 3-Day Camp (Simmons, Putman)</li> <li>6 Growing with Nature Camp 5 -Day Camp Day All Groups</li> <li>7 STEAM Carline</li> <li>8 TOTal Connections Camp (Makasiar)</li> </ul> |
| С | 7125 HOUSE     | <b>9</b> Growing with Nature Camp 3-Day Camp (McMullen, Ward, Fleece)                                                                                                                                                                                                                                                        |