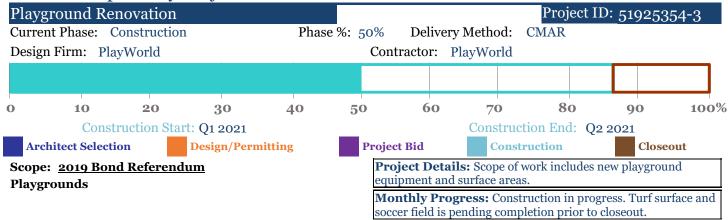

## **MONTHLY REFFERENDUM REPORT DETAILED - as of April 30, 2021**





## Whale Branch Elementary School 15 Stuart Point Rd, Seabrook 29940

Cluster: Whale Branch Principal: Melissa Vogt

| Original Appropriations: | \$1,804,823 | Encumbered and Paid: | \$2,984,070 |
|--------------------------|-------------|----------------------|-------------|
| Transfers/Adjustments:   | \$1,257,441 | Paid to Date:        | \$296,907   |
| Revised Budget:          | \$3,062,264 | Available Budget:    | \$78,194    |





## **MONTHLY REFFERENDUM REPORT DETAILED - as of April 30, 2021**



## **Whale Branch Elementary School**

Facilities Update by Project Cont.