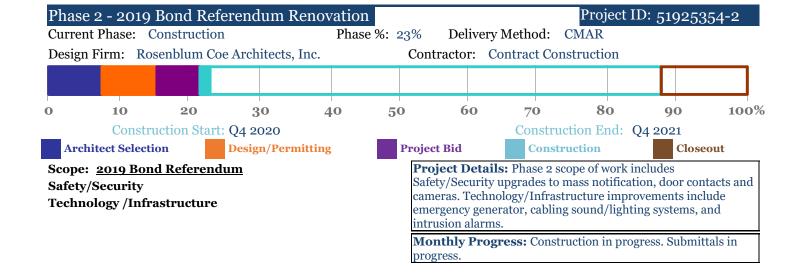

## **MONTHLY REFFERENDUM REPORT DETAILED - as of April 30, 2021**





## Whale Branch Elementary School 15 Stuart Point Rd, Seabrook 29940

Cluster: Whale Branch Principal: Melissa Vogt

| Original Appropriations: | \$1,804,823 | Encumbered and Paid: | \$2,984,070 |
|--------------------------|-------------|----------------------|-------------|
| Transfers/Adjustments:   | \$1,257,441 | Paid to Date:        | \$296,907   |
| Revised Budget:          | \$3,062,264 | Available Budget:    | \$78,194    |





## **MONTHLY REFFERENDUM REPORT DETAILED - as of April 30, 2021**



## **Whale Branch Elementary School**

Facilities Update by Project Cont.