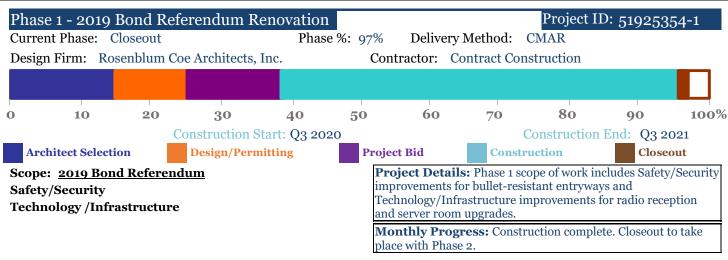

## **MONTHLY REFFERENDUM REPORT DETAILED - as of April 30, 2021**





## Whale Branch Elementary School 15 Stuart Point Rd, Seabrook 29940

Cluster: Whale Branch Principal: Melissa Vogt

| Original Appropriations: | \$1,804,823 | Encumbered and Paid: | \$2,984,070 |
|--------------------------|-------------|----------------------|-------------|
| Transfers/Adjustments:   | \$1,257,441 | Paid to Date:        | \$296,907   |
| Revised Budget:          | \$3,062,264 | Available Budget:    | \$78,194    |





## **MONTHLY REFFERENDUM REPORT DETAILED - as of April 30, 2021**



## **Whale Branch Elementary School**

Facilities Update by Project Cont.