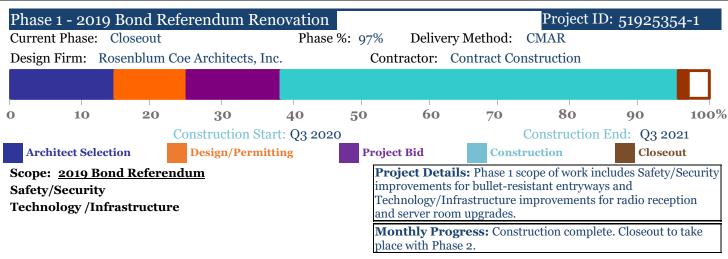

## **MONTHLY REFFERENDUM REPORT DETAILED - as of October 31, 2021**





## Whale Branch Elementary School 15 Stuart Point Rd, Seabrook 29940

Cluster: Whale Branch Principal: Marva Neal

| Original Appropriations: | \$1,804,823 | Encumbered and Paid: | \$2,986,520 |
|--------------------------|-------------|----------------------|-------------|
| Transfers/Adjustments:   | \$1,181,697 | Paid to Date:        | \$933,398   |
| Revised Budget:          | \$2,986,520 | Available Budget:    | <b>\$</b> 0 |





## **MONTHLY REFFERENDUM REPORT DETAILED - as of October 31, 2021**



## Whale Branch Elementary School

Facilities Update by Project Cont.