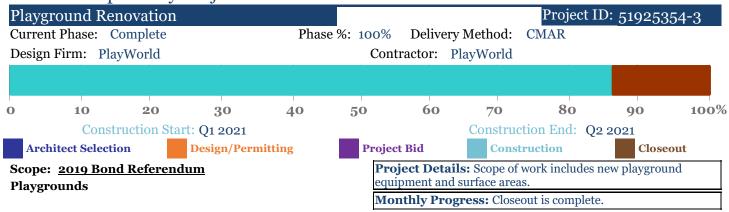

## **MONTHLY REFFERENDUM REPORT DETAILED - as of October 31, 2021**





## Whale Branch Elementary School 15 Stuart Point Rd, Seabrook 29940

Cluster: Whale Branch Principal: Marva Neal

| Original Appropriations: | \$1,804,823 | Encumbered and Paid: | \$2,986,520 |
|--------------------------|-------------|----------------------|-------------|
| Transfers/Adjustments:   | \$1,181,697 | Paid to Date:        | \$933,398   |
| Revised Budget:          | \$2,986,520 | Available Budget:    | <b>\$</b> 0 |





## **MONTHLY REFFERENDUM REPORT DETAILED - as of October 31, 2021**



## Whale Branch Elementary School

Facilities Update by Project Cont.