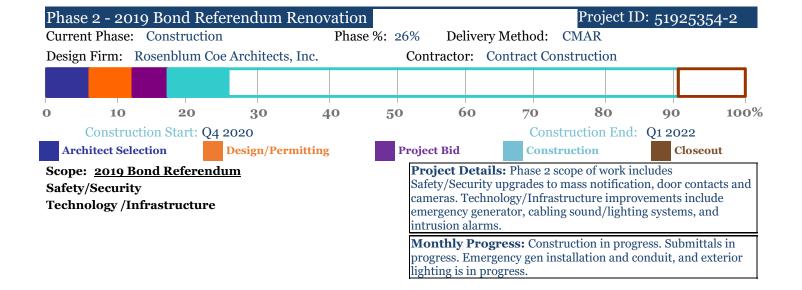

## **MONTHLY REFFERENDUM REPORT DETAILED - as of October 31, 2021**





## Whale Branch Elementary School 15 Stuart Point Rd, Seabrook 29940

Cluster: Whale Branch Principal: Marva Neal

| Original Appropriations: | \$1,804,823 | Encumbered and Paid: | \$2,986,520 |
|--------------------------|-------------|----------------------|-------------|
| Transfers/Adjustments:   | \$1,181,697 | Paid to Date:        | \$933,398   |
| Revised Budget:          | \$2,986,520 | Available Budget:    | <b>\$</b> 0 |





## **MONTHLY REFFERENDUM REPORT DETAILED - as of October 31, 2021**



## Whale Branch Elementary School

Facilities Update by Project Cont.