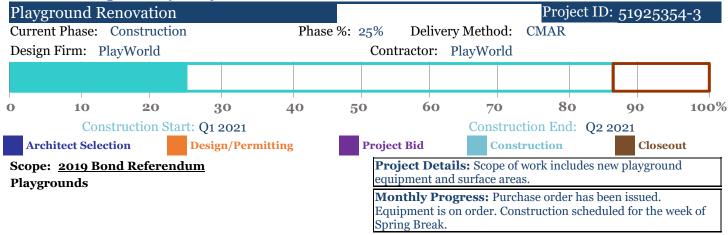

## MONTHLY REFFERENDUM REPORT DETAILED - as of March 31, 2021





## Whale Branch Elementary School 15 Stuart Point Rd, Seabrook 29940

Cluster: Whale Branch Principal: Melissa Vogt

| Original Appropriations: | \$1,804,823 | Encumbered and Paid: | \$2,984,070 |
|--------------------------|-------------|----------------------|-------------|
| Transfers/Adjustments:   | \$1,257,441 | Paid to Date:        | \$296,907   |
| Revised Budget:          | \$3,062,264 | Available Budget:    | \$78,194    |





## MONTHLY REFFERENDUM REPORT DETAILED - as of March 31, 2021



## **Whale Branch Elementary School**

Facilities Update by Project Cont.