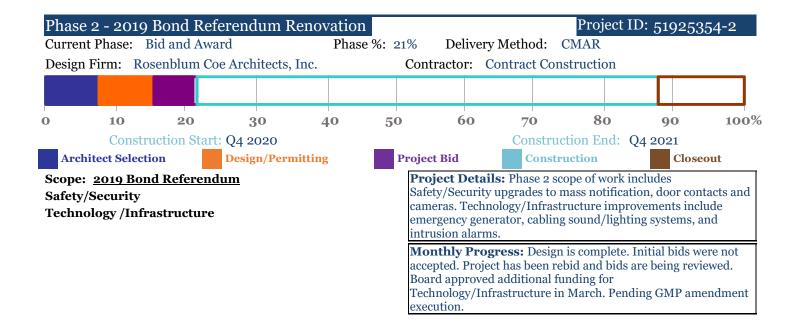

## MONTHLY REFFERENDUM REPORT DETAILED - as of March 31, 2021





## Whale Branch Elementary School 15 Stuart Point Rd, Seabrook 29940

Cluster: Whale Branch Principal: Melissa Vogt

| Original Appropriations: | \$1,804,823 | Encumbered and Paid: | \$2,984,070 |
|--------------------------|-------------|----------------------|-------------|
| Transfers/Adjustments:   | \$1,257,441 | Paid to Date:        | \$296,907   |
| Revised Budget:          | \$3,062,264 | Available Budget:    | \$78,194    |





## MONTHLY REFFERENDUM REPORT DETAILED - as of March 31, 2021



## **Whale Branch Elementary School**

Facilities Update by Project Cont.