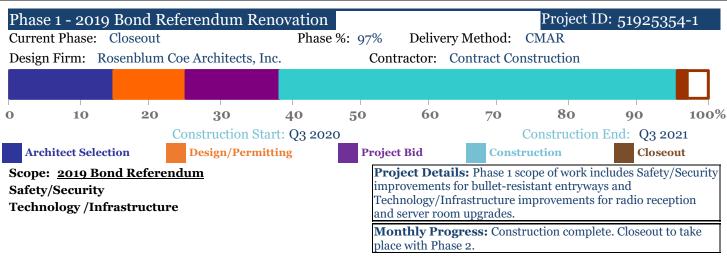

## MONTHLY REFFERENDUM REPORT DETAILED - as of March 31, 2021





## Whale Branch Elementary School 15 Stuart Point Rd, Seabrook 29940

Cluster: Whale Branch Principal: Melissa Vogt

| Original Appropriations: | \$1,804,823 | Encumbered and Paid: | \$2,984,070 |
|--------------------------|-------------|----------------------|-------------|
| Transfers/Adjustments:   | \$1,257,441 | Paid to Date:        | \$296,907   |
| Revised Budget:          | \$3,062,264 | Available Budget:    | \$78,194    |





## MONTHLY REFFERENDUM REPORT DETAILED - as of March 31, 2021



## **Whale Branch Elementary School**

Facilities Update by Project Cont.