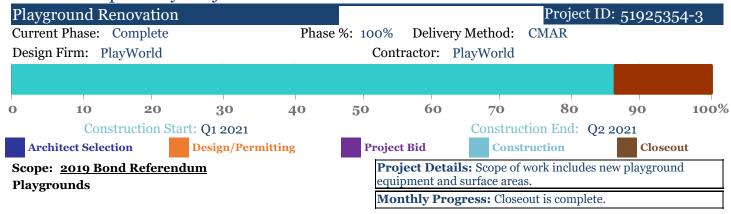

## **MONTHLY REFFERENDUM REPORT DETAILED - as of August 31, 2021**





## Whale Branch Elementary School 15 Stuart Point Rd, Seabrook 29940

Cluster: Whale Branch Principal: Marva Neal

| Original Appropriations: | \$1,804,823 | Encumbered and Paid: | \$2,986,520 |
|--------------------------|-------------|----------------------|-------------|
| Transfers/Adjustments:   | \$1,257,441 | Paid to Date:        | \$299,357   |
| Revised Budget:          | \$3,062,264 | Available Budget:    | \$75,744    |





## **MONTHLY REFFERENDUM REPORT DETAILED - as of August 31, 2021**



## **Whale Branch Elementary School**

Facilities Update by Project Cont.