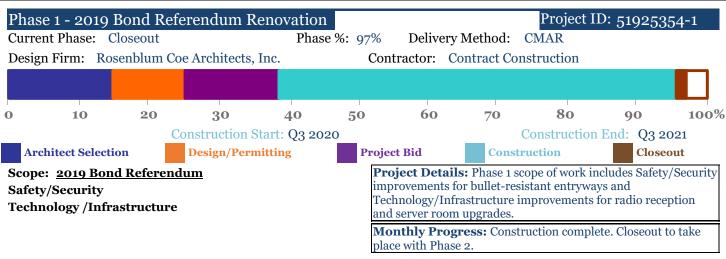

## **MONTHLY REFFERENDUM REPORT DETAILED - as of August 31, 2021**





## Whale Branch Elementary School 15 Stuart Point Rd, Seabrook 29940

Cluster: Whale Branch Principal: Marva Neal

| Original Appropriations: | \$1,804,823 | Encumbered and Paid: | \$2,986,520 |
|--------------------------|-------------|----------------------|-------------|
| Transfers/Adjustments:   | \$1,257,441 | Paid to Date:        | \$299,357   |
| Revised Budget:          | \$3,062,264 | Available Budget:    | \$75,744    |





## **MONTHLY REFFERENDUM REPORT DETAILED - as of August 31, 2021**



## **Whale Branch Elementary School**

Facilities Update by Project Cont.