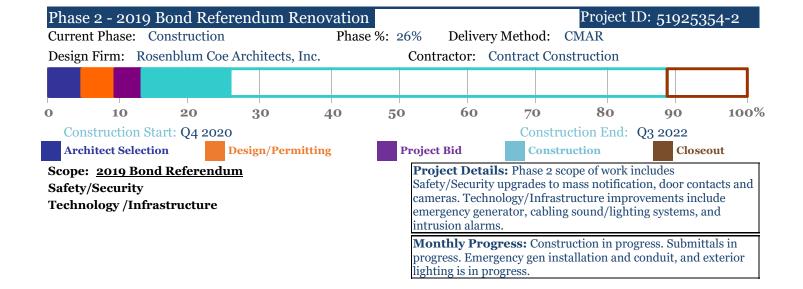

## **MONTHLY REFFERENDUM REPORT DETAILED - as of August 31, 2021**





## Whale Branch Elementary School 15 Stuart Point Rd, Seabrook 29940

Cluster: Whale Branch Principal: Marva Neal

| Original Appropriations: | \$1,804,823 | Encumbered and Paid: | \$2,986,520 |
|--------------------------|-------------|----------------------|-------------|
| Transfers/Adjustments:   | \$1,257,441 | Paid to Date:        | \$299,357   |
| Revised Budget:          | \$3,062,264 | Available Budget:    | \$75,744    |





## **MONTHLY REFFERENDUM REPORT DETAILED - as of August 31, 2021**



## **Whale Branch Elementary School**

Facilities Update by Project Cont.