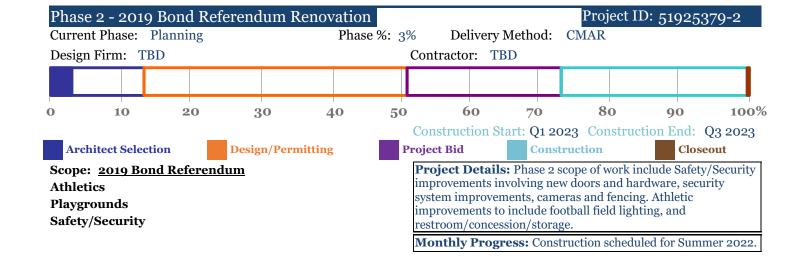

## **MONTHLY REFFERENDUM REPORT DETAILED - as of June 30, 2021**





## River Ridge Academy 3050 River Ridge Dr, Bluffton 29910

Cluster: Bluffton Principal: Brian Ryman

| Original Appropriations: | \$12,404,140 | Encumbered and Paid: | \$9,469,468 |
|--------------------------|--------------|----------------------|-------------|
| Transfers/Adjustments:   | \$o          | Paid to Date:        | \$8,777,824 |
| Revised Budget:          | \$12,404,140 | Available Budget:    | \$2,934,672 |





## **MONTHLY REFFERENDUM REPORT DETAILED - as of June 30, 2021**



## River Ridge Academy

Facilities Update by Project Cont.