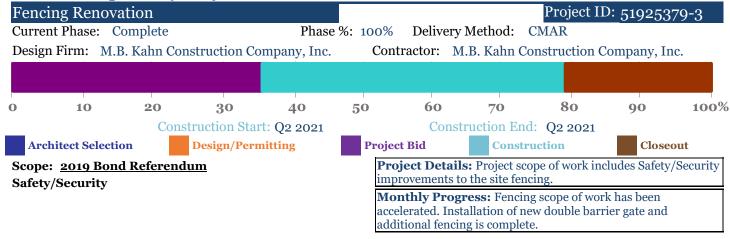

## **MONTHLY REFFERENDUM REPORT DETAILED - as of June 30, 2021**





## River Ridge Academy 3050 River Ridge Dr, Bluffton 29910

Cluster: Bluffton Principal: Brian Ryman

| Original Appropriations: | \$12,404,140 | Encumbered and Paid: | \$9,469,468 |
|--------------------------|--------------|----------------------|-------------|
| Transfers/Adjustments:   | \$o          | Paid to Date:        | \$8,777,824 |
| Revised Budget:          | \$12,404,140 | Available Budget:    | \$2,934,672 |





## **MONTHLY REFFERENDUM REPORT DETAILED - as of June 30, 2021**



## River Ridge Academy

Facilities Update by Project Cont.