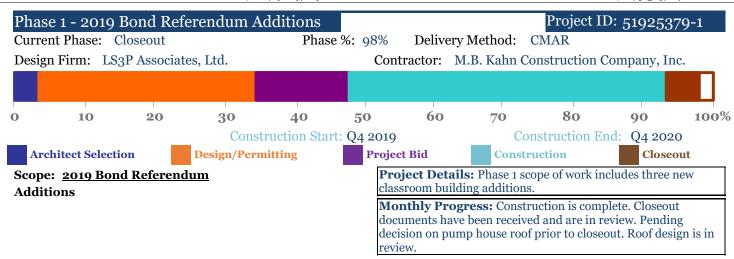

## **MONTHLY REFFERENDUM REPORT DETAILED - as of June 30, 2021**





## River Ridge Academy 3050 River Ridge Dr, Bluffton 29910

Cluster: Bluffton Principal: Brian Ryman

| Original Appropriations: | \$12,404,140 | Encumbered and Paid: | \$9,469,468 |
|--------------------------|--------------|----------------------|-------------|
| Transfers/Adjustments:   | \$o          | Paid to Date:        | \$8,777,824 |
| Revised Budget:          | \$12,404,140 | Available Budget:    | \$2,934,672 |





## **MONTHLY REFFERENDUM REPORT DETAILED - as of June 30, 2021**



## River Ridge Academy

Facilities Update by Project Cont.