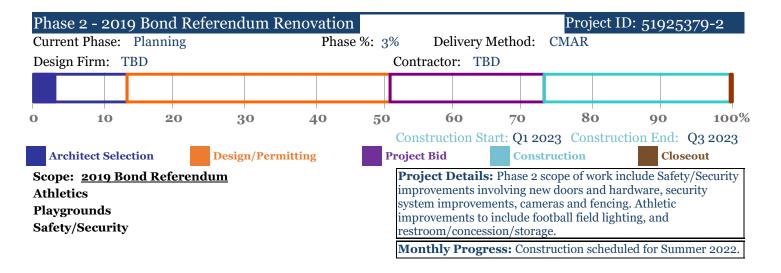

## MONTHLY REFFERENDUM REPORT DETAILED - as of April 30, 2021

|                                                                                                                     |              |     |      | 3                              | River Ridge Academy3050 River Ridge Dr, Bluffton 29910Cluster: BlufftonPrincipal: Brian Ryman                                                                      |                        |         |              |                          |          |  |
|---------------------------------------------------------------------------------------------------------------------|--------------|-----|------|--------------------------------|--------------------------------------------------------------------------------------------------------------------------------------------------------------------|------------------------|---------|--------------|--------------------------|----------|--|
| Original A                                                                                                          | Appropriatio | ns: | \$1  | \$12,404,140 Encumbered and Pa |                                                                                                                                                                    |                        | Paid:   | \$9,442,655  |                          |          |  |
| Transfers                                                                                                           | /Adjustmen   | ts: |      | <b>\$0</b> Paid to Date:       |                                                                                                                                                                    |                        |         | \$8,485,727  |                          |          |  |
| Revised B                                                                                                           | Budget:      |     | \$1: | \$12,404,140 Available Budget: |                                                                                                                                                                    |                        |         | \$2,961,485  |                          |          |  |
| -                                                                                                                   |              |     |      |                                |                                                                                                                                                                    | Delivery<br>tractor: M |         | CMAR         | D: 519253<br>Company, In |          |  |
| 0                                                                                                                   | 10           | 20  | 30   | 40                             | 50                                                                                                                                                                 | 60                     | 70      | 80           | 90                       | 100%     |  |
| Construction Start: Q4 2019 Construction End: Q4 2020                                                               |              |     |      |                                |                                                                                                                                                                    |                        |         |              |                          | 20       |  |
| Architect Selection Design/Permitting                                                                               |              |     |      | nitting                        | Project Bid                                                                                                                                                        |                        | Constru | Construction |                          | Closeout |  |
| Scope:2019 Bond ReferendumProject Details:Phase 1 scope of work includes three new<br>classroom building additions. |              |     |      |                                |                                                                                                                                                                    |                        |         |              |                          | new      |  |
|                                                                                                                     |              |     |      |                                | <b>Monthly Progress:</b> Construction is complete. Closeout documents have been received and are in review. Pending decision on pump house roof prior to closeout. |                        |         |              |                          |          |  |