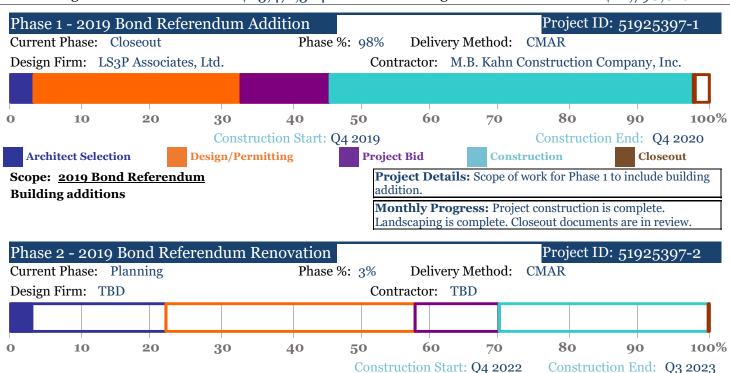

**Project Bid** 

Scope: 2019 Bond Referendum

**Design/Permitting** 

**Architect Selection** 

**Athletics** 

CATE expansion Safety/Security

**Project Details:** Scope of Work for Phase 2 to include safety and security, athletic improvements, and CATE expansion.

Closeout

**Monthly Progress:** Project is in planning. Construction scheduled to begin Fall 2022.

Construction